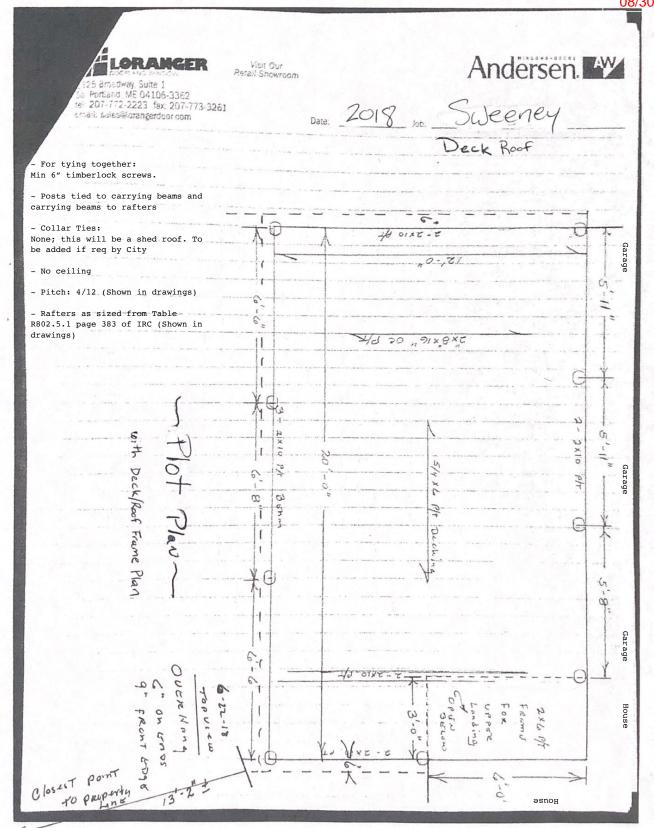

Christopher Sweeney 76 Tide Mill Rd. Portland, Maine 04102

|                                                                                                                                    | DATE                                            | PROJECT<br>Porch |
|------------------------------------------------------------------------------------------------------------------------------------|-------------------------------------------------|------------------|
|                                                                                                                                    | 4/9/2018                                        |                  |
| DESCRIP                                                                                                                            | TION                                            |                  |
| Project: Deck Roof REVISED: 6-22-18                                                                                                |                                                 |                  |
| 1] Porch roof                                                                                                                      |                                                 |                  |
| Demo                                                                                                                               |                                                 |                  |
| remove siding as needed over kitchen door                                                                                          | [[[[일 : [[] [] [] [] [] [] [] [] [] [] [] [] [] |                  |
| a] supply and install a 2" X 10" ledger on garage                                                                                  |                                                 |                  |
| b] supply and install 2" X 8" X 16" OC rafters                                                                                     |                                                 |                  |
| c] supply and install made up beam with 4 decorative posts                                                                         | supported from deck framing at footing          |                  |
| locations - supply and install finish trim on beam and                                                                             | Tacia                                           |                  |
| <ul> <li>d] sheeting: 3/4" CDX - for ice protection<br/>shingles - match existing house, dripedge &amp; ice &amp; water</li> </ul> | shield                                          |                  |
| e] flash ridge and rake to house - seal with trim board across                                                                     |                                                 |                  |
| f] supply and install new siding where removed                                                                                     | is ridge                                        |                  |
| g] remove debris                                                                                                                   |                                                 |                  |
| h] paint by owners                                                                                                                 |                                                 |                  |
|                                                                                                                                    |                                                 |                  |
| MATERIALS & LABOR includes increased materi                                                                                        | ials costs [tariff increase]                    | 7,500.00         |
| 2] Bath off kitchen                                                                                                                |                                                 |                  |
| a] remove old pedestal sink                                                                                                        |                                                 |                  |
| b] trim base board for new vanity and top supplied by ow                                                                           | ners                                            |                  |
| c] disconnect and reconnect plumbing                                                                                               |                                                 |                  |
| d] remove debris                                                                                                                   |                                                 |                  |
| MATERIALS & LABOR                                                                                                                  |                                                 | 350.00           |
| 3] Master bath                                                                                                                     |                                                 |                  |
| a] remove old vanity and top [5'-00"]                                                                                              |                                                 |                  |
| b] remove trim as needed to install new vanity -supplied                                                                           | by owners                                       |                  |
| c] install new 5'-00" vanity - move to second floor - unles                                                                        | ss delivered to bath by supplier                |                  |
| d] remove and reconnect plumbing                                                                                                   |                                                 |                  |
| e] remove mirror                                                                                                                   |                                                 |                  |
| d] remove debris                                                                                                                   |                                                 |                  |
| MATERIALS & LABOR includes increased plumbing and                                                                                  | labor [move vanity] costs                       | 1,500.00         |
|                                                                                                                                    | Total:                                          | \$9,350.00       |

Approved with Conditions 08/30/2018

Visit Our Retail Showroom

325 Broadway, Suite 1 So. Portland, ME 04106-3362 tel: 207-772-2223 fax: 207-773-3261 email: sales@lorangerdoor.com

Pre-Roof

08/30/2018

08/30/2018

Visit Our Retail Showroom Andersen.

2325 Broadway, Suite 1 So. Portland, ME 04106-3362 tel: 207-772-2223 fax: 207-773-3261 email: sales@lorangerdoor.com

Pre-roof

Permitting and Inspections Department Approved with Conditions