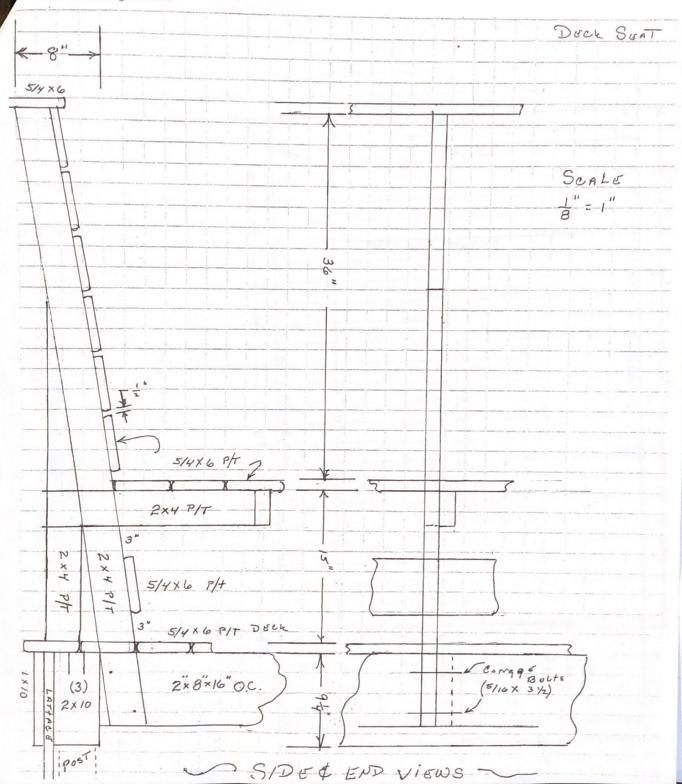

Christopher Sweeney 76 Tide Mill Rd. Portland, Maine 04102

|                                                                                                                                    | DATE                                            | PROJECT<br>Porch |
|------------------------------------------------------------------------------------------------------------------------------------|-------------------------------------------------|------------------|
|                                                                                                                                    | 4/9/2018                                        |                  |
| DESCRIP                                                                                                                            | TION                                            |                  |
| Project: Deck Roof REVISED: 6-22-18                                                                                                |                                                 |                  |
| 1] Porch roof                                                                                                                      |                                                 |                  |
| Demo                                                                                                                               |                                                 |                  |
| remove siding as needed over kitchen door                                                                                          | [[[[일 : [[] [] [] [] [] [] [] [] [] [] [] [] [] |                  |
| a] supply and install a 2" X 10" ledger on garage                                                                                  |                                                 |                  |
| b] supply and install 2" X 8" X 16" OC rafters                                                                                     |                                                 |                  |
| c] supply and install made up beam with 4 decorative posts                                                                         | supported from deck framing at footing          |                  |
| locations - supply and install finish trim on beam and                                                                             | Tacia                                           |                  |
| <ul> <li>d] sheeting: 3/4" CDX - for ice protection<br/>shingles - match existing house, dripedge &amp; ice &amp; water</li> </ul> | shield                                          |                  |
| e] flash ridge and rake to house - seal with trim board across                                                                     |                                                 |                  |
| f] supply and install new siding where removed                                                                                     | is ridge                                        |                  |
| g] remove debris                                                                                                                   |                                                 |                  |
| h] paint by owners                                                                                                                 |                                                 |                  |
|                                                                                                                                    |                                                 |                  |
| MATERIALS & LABOR includes increased materi                                                                                        | ials costs [tariff increase]                    | 7,500.00         |
| 2] Bath off kitchen                                                                                                                |                                                 |                  |
| a] remove old pedestal sink                                                                                                        |                                                 |                  |
| b] trim base board for new vanity and top supplied by ow                                                                           | ners                                            |                  |
| c] disconnect and reconnect plumbing                                                                                               |                                                 |                  |
| d] remove debris                                                                                                                   |                                                 |                  |
| MATERIALS & LABOR                                                                                                                  |                                                 | 350.00           |
| 3] Master bath                                                                                                                     |                                                 |                  |
| a] remove old vanity and top [5'-00"]                                                                                              |                                                 |                  |
| b] remove trim as needed to install new vanity -supplied                                                                           | by owners                                       |                  |
| c] install new 5'-00" vanity - move to second floor - unles                                                                        | ss delivered to bath by supplier                |                  |
| d] remove and reconnect plumbing                                                                                                   |                                                 |                  |
| e] remove mirror                                                                                                                   |                                                 |                  |
| d] remove debris                                                                                                                   |                                                 |                  |
| MATERIALS & LABOR includes increased plumbing and                                                                                  | labor [move vanity] costs                       | 1,500.00         |
|                                                                                                                                    | Total:                                          | \$9,350.00       |

Andersen 20/30/2018

LORANGER Visit Our Retail Showroom

325 Broadway, Suite 1 So. Portland, ME 04106-3362 tel: 207-772-2223 fax: 207-773-3261 email: sales@lorangerdoor.com Pre-roof SCALE 1 1 Bench 1 2×10 A L 0 رير Lafter