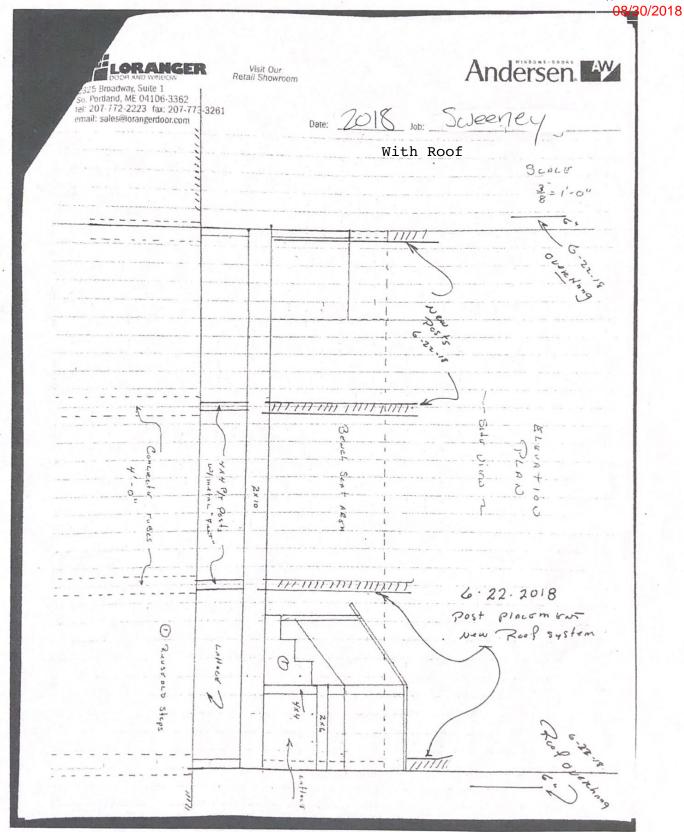

Christopher Sweeney 76 Tide Mill Rd. Portland, Maine 04102

|                                                                                                                                    | DATE                                            | PROJECT<br>Porch |
|------------------------------------------------------------------------------------------------------------------------------------|-------------------------------------------------|------------------|
|                                                                                                                                    | 4/9/2018                                        |                  |
| DESCRIP                                                                                                                            | TION                                            |                  |
| Project: Deck Roof REVISED: 6-22-18                                                                                                |                                                 |                  |
| 1] Porch roof                                                                                                                      |                                                 |                  |
| Demo                                                                                                                               |                                                 |                  |
| remove siding as needed over kitchen door                                                                                          | [[[[일 : [[] [] [] [] [] [] [] [] [] [] [] [] [] |                  |
| a] supply and install a 2" X 10" ledger on garage                                                                                  |                                                 |                  |
| b] supply and install 2" X 8" X 16" OC rafters                                                                                     |                                                 |                  |
| c] supply and install made up beam with 4 decorative posts                                                                         | supported from deck framing at footing          |                  |
| locations - supply and install finish trim on beam and                                                                             | Tacia                                           |                  |
| <ul> <li>d] sheeting: 3/4" CDX - for ice protection<br/>shingles - match existing house, dripedge &amp; ice &amp; water</li> </ul> | shield                                          |                  |
| e] flash ridge and rake to house - seal with trim board across                                                                     |                                                 |                  |
| f] supply and install new siding where removed                                                                                     | is ridge                                        |                  |
| g] remove debris                                                                                                                   |                                                 |                  |
| h] paint by owners                                                                                                                 |                                                 |                  |
|                                                                                                                                    |                                                 |                  |
| MATERIALS & LABOR includes increased materi                                                                                        | ials costs [tariff increase]                    | 7,500.00         |
| 2] Bath off kitchen                                                                                                                |                                                 |                  |
| a] remove old pedestal sink                                                                                                        |                                                 |                  |
| b] trim base board for new vanity and top supplied by ow                                                                           | ners                                            |                  |
| c] disconnect and reconnect plumbing                                                                                               |                                                 |                  |
| d] remove debris                                                                                                                   |                                                 |                  |
| MATERIALS & LABOR                                                                                                                  |                                                 | 350.00           |
| 3] Master bath                                                                                                                     |                                                 |                  |
| a] remove old vanity and top [5'-00"]                                                                                              |                                                 |                  |
| b] remove trim as needed to install new vanity -supplied                                                                           | by owners                                       |                  |
| c] install new 5'-00" vanity - move to second floor - unles                                                                        | ss delivered to bath by supplier                |                  |
| d] remove and reconnect plumbing                                                                                                   |                                                 |                  |
| e] remove mirror                                                                                                                   |                                                 |                  |
| d] remove debris                                                                                                                   |                                                 |                  |
| MATERIALS & LABOR includes increased plumbing and                                                                                  | labor [move vanity] costs                       | 1,500.00         |
|                                                                                                                                    | Total:                                          | \$9,350.00       |

Approved with Conditions 08/30/2018

Visit Our Retail Showroom

325 Broadway, Suite 1 So. Portland, ME 04106-3362 tel: 207-772-2223 fax: 207-773-3261 email: sales@lorangerdoor.com

Pre-Roof

08/30/2018

08/30/2018