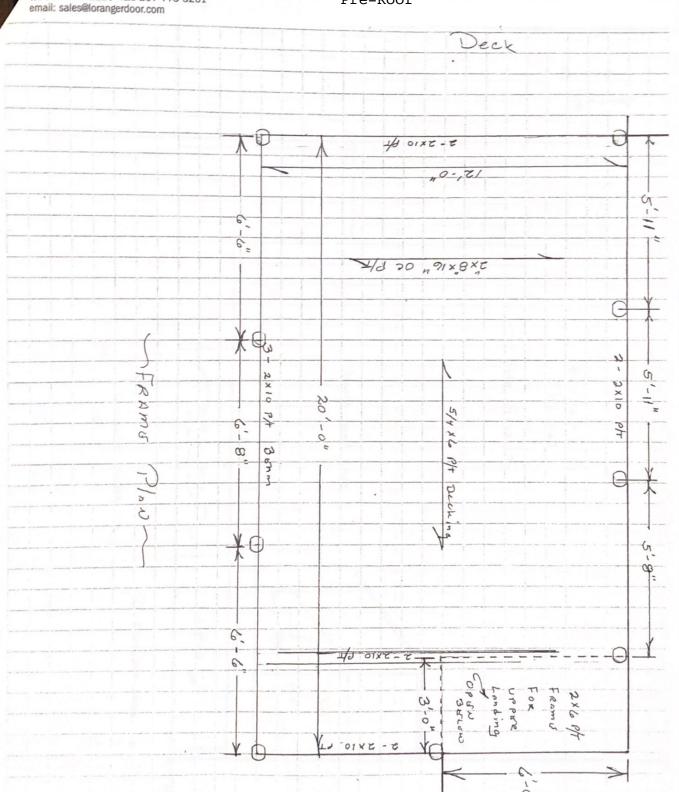

Christopher Sweeney 76 Tide Mill Rd. Portland, Maine 04102

|                                                                                                                                    | DATE                                            | PROJECT<br>Porch |
|------------------------------------------------------------------------------------------------------------------------------------|-------------------------------------------------|------------------|
|                                                                                                                                    | 4/9/2018                                        |                  |
| DESCRIP                                                                                                                            | TION                                            |                  |
| Project: Deck Roof REVISED: 6-22-18                                                                                                |                                                 |                  |
| 1] Porch roof                                                                                                                      |                                                 |                  |
| Demo                                                                                                                               |                                                 |                  |
| remove siding as needed over kitchen door                                                                                          | [[[[일 : [[] [] [] [] [] [] [] [] [] [] [] [] [] |                  |
| a] supply and install a 2" X 10" ledger on garage                                                                                  |                                                 |                  |
| b] supply and install 2" X 8" X 16" OC rafters                                                                                     |                                                 |                  |
| c] supply and install made up beam with 4 decorative posts                                                                         | supported from deck framing at footing          |                  |
| locations - supply and install finish trim on beam and                                                                             | Tacia                                           |                  |
| <ul> <li>d] sheeting: 3/4" CDX - for ice protection<br/>shingles - match existing house, dripedge &amp; ice &amp; water</li> </ul> | shield                                          |                  |
| e] flash ridge and rake to house - seal with trim board across                                                                     |                                                 |                  |
| f] supply and install new siding where removed                                                                                     | is ridge                                        |                  |
| g] remove debris                                                                                                                   |                                                 |                  |
| h] paint by owners                                                                                                                 |                                                 |                  |
|                                                                                                                                    |                                                 |                  |
| MATERIALS & LABOR includes increased materi                                                                                        | ials costs [tariff increase]                    | 7,500.00         |
| 2] Bath off kitchen                                                                                                                |                                                 |                  |
| a] remove old pedestal sink                                                                                                        |                                                 |                  |
| b] trim base board for new vanity and top supplied by ow                                                                           | ners                                            |                  |
| c] disconnect and reconnect plumbing                                                                                               |                                                 |                  |
| d] remove debris                                                                                                                   |                                                 |                  |
| MATERIALS & LABOR                                                                                                                  |                                                 | 350.00           |
| 3] Master bath                                                                                                                     |                                                 |                  |
| a] remove old vanity and top [5'-00"]                                                                                              |                                                 |                  |
| b] remove trim as needed to install new vanity -supplied                                                                           | by owners                                       |                  |
| c] install new 5'-00" vanity - move to second floor - unles                                                                        | ss delivered to bath by supplier                |                  |
| d] remove and reconnect plumbing                                                                                                   |                                                 |                  |
| e] remove mirror                                                                                                                   |                                                 |                  |
| d] remove debris                                                                                                                   |                                                 |                  |
| MATERIALS & LABOR includes increased plumbing and                                                                                  | labor [move vanity] costs                       | 1,500.00         |
|                                                                                                                                    | Total:                                          | \$9,350.00       |

Approved with Conditions 08/30/2018

Visit Our Retail Showroom

325 Broadway, Suite 1 So. Portland, ME 04106-3362 tel: 207-772-2223 fax: 207-773-3261 email: sales@lorangerdoor.com

Pre-Roof

08/30/2018

08/30/2018

Visit Our Retail Showroom Andersen.

2325 Broadway, Suite 1 So. Portland, ME 04106-3362 tel: 207-772-2223 fax: 207-773-3261 email: sales@lorangerdoor.com

Pre-roof

Permitting and Inspections Department Approved with Conditions