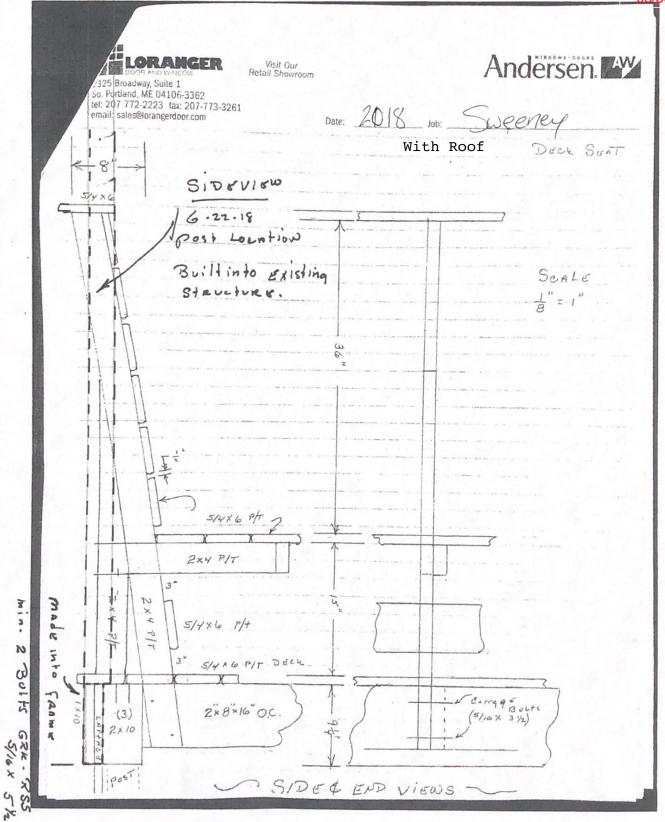

Christopher Sweeney 76 Tide Mill Rd. Portland, Maine 04102

|                                                                                                                                    | DATE                                            | PROJECT<br>Porch |
|------------------------------------------------------------------------------------------------------------------------------------|-------------------------------------------------|------------------|
|                                                                                                                                    | 4/9/2018                                        |                  |
| DESCRIP                                                                                                                            | TION                                            |                  |
| Project: Deck Roof REVISED: 6-22-18                                                                                                |                                                 |                  |
| 1] Porch roof                                                                                                                      |                                                 |                  |
| Demo                                                                                                                               |                                                 |                  |
| remove siding as needed over kitchen door                                                                                          | [[[[일 : [[] [] [] [] [] [] [] [] [] [] [] [] [] |                  |
| a] supply and install a 2" X 10" ledger on garage                                                                                  |                                                 |                  |
| b] supply and install 2" X 8" X 16" OC rafters                                                                                     |                                                 |                  |
| c] supply and install made up beam with 4 decorative posts                                                                         | supported from deck framing at footing          |                  |
| locations - supply and install finish trim on beam and                                                                             | Tacia                                           |                  |
| <ul> <li>d] sheeting: 3/4" CDX - for ice protection<br/>shingles - match existing house, dripedge &amp; ice &amp; water</li> </ul> | shield                                          |                  |
| e] flash ridge and rake to house - seal with trim board across                                                                     |                                                 |                  |
| f] supply and install new siding where removed                                                                                     | is ridge                                        |                  |
| g] remove debris                                                                                                                   |                                                 |                  |
| h] paint by owners                                                                                                                 |                                                 |                  |
|                                                                                                                                    |                                                 |                  |
| MATERIALS & LABOR includes increased materi                                                                                        | ials costs [tariff increase]                    | 7,500.00         |
| 2] Bath off kitchen                                                                                                                |                                                 |                  |
| a] remove old pedestal sink                                                                                                        |                                                 |                  |
| b] trim base board for new vanity and top supplied by ow                                                                           | ners                                            |                  |
| c] disconnect and reconnect plumbing                                                                                               |                                                 |                  |
| d] remove debris                                                                                                                   |                                                 |                  |
| MATERIALS & LABOR                                                                                                                  |                                                 | 350.00           |
| 3] Master bath                                                                                                                     |                                                 |                  |
| a] remove old vanity and top [5'-00"]                                                                                              |                                                 |                  |
| b] remove trim as needed to install new vanity -supplied                                                                           | by owners                                       |                  |
| c] install new 5'-00" vanity - move to second floor - unles                                                                        | ss delivered to bath by supplier                |                  |
| d] remove and reconnect plumbing                                                                                                   |                                                 |                  |
| e] remove mirror                                                                                                                   |                                                 |                  |
| d] remove debris                                                                                                                   |                                                 |                  |
| MATERIALS & LABOR includes increased plumbing and                                                                                  | labor [move vanity] costs                       | 1,500.00         |
|                                                                                                                                    | Total:                                          | \$9,350.00       |

Andersen 20/30/2018

LORANGER Visit Our Retail Showroom

325 Broadway, Suite 1 So. Portland, ME 04106-3362 tel: 207-772-2223 fax: 207-773-3261 email: sales@lorangerdoor.com Pre-roof SCALE 1 1 Bench 1 2×10 A L 0 رير Lafter