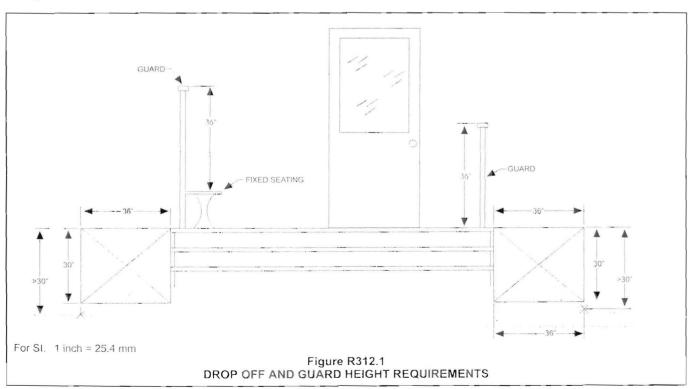

ADDRESS

DATE

DATE

**PHONE** 

PHONE

such permit.

SIGNATURE OF APPLICANT

not less than 36 inches (914 mm) high measured vertically above the adjacent walking surface, adjacent fixed seating or the line connecting the leading edges of the treads.

#### **Exceptions:**

- 1 Guards on the open sides of stairs shall have a height not less than 34 inches (864 mm) measured vertically from a line connecting the leading edges of the treads.
- 2. Where the top of the *guard* also serves as a handrail on the open sides of stairs, the top of the *guard* shall not be not less than 34 inches (864 mm) and not more than 38 inches (965 mm) measured vertically from a line connecting the leading edges of the treads.
- ❖ Where guards are required by Section R312.1, Section 312.2 specified a minimum height for those guards. The code provides for guards at open sides along walking surfaces and gives examples, but this list is not to be considered all inclusive. Required guards must be of an adequate height to minimize someone from falling off the edge of the walking surface. Therefore, the code establishes 36 inches (914 mm) as the minimum acceptable height for most walking surfaces. However, Exceptions 1 and 2 recognize that the minimum height for handrails along stairways is 34 inches (864 mm), therefore, there is a special allowance at the top of the guard along stairways that is consistent with the height of handrails.

Guard heights are determined by measuring vertically from the walking surface or the line connecting the nosings of the treads on stairways; however, when fixed seating is adjacent to a guard the height of the guard is to be measured from the seat where children might be inclined to stand or walk. See Commentary

Figures R312.1, R312.2(1) and R312.2(2) for examples of how this provision is applied.

**R312.3 Opening limitations.** Required *guards* shall not have openings from the walking surface to the required *guard* height which allow passage of a sphere 4 inches (102 mm) in diameter.

#### **Exceptions:**

- 1 The triangular openings at the open side of a stair, formed by the riser, tread and bottom rail of a *guard*, shall not allow passage of a sphere 6 inches (153 mm) in diameter
- Guards on the open sides of stairs shall not have openings which allow passage of a sphere 4<sup>3</sup>/<sub>8</sub> inches (111 mm) in diameter
- ❖ Guards must be constructed so they prohibit smaller occupants, such as children, from falling through them. To prohibit people from slipping through a guard, any required guard would need to have supports, spindles, intermediate rails or some type of ornamental pattern so that a 4-inch (102 mm) sphere cannot pass through it. This spacing was chosen based on the head size and the chest depth of a child who had not yet developed an ability to crawl. The code does allow two exceptions for this spacing requirement. A 43/8-inch (111 mm) sphere rule is used for the guard on the open side of stair treads. This minor difference of just 3/8 inch (9.5 mm) allows the use of just two balusters at each tread greatly reducing costs with no limitation of safety. A 6-inch (152 mm) sphere rule is used for the triangular area formed by the riser, tread and bottom rail of a quard along the open side of a stair because the triangular shape is more restrictive (see Commentary Figure R312.3).