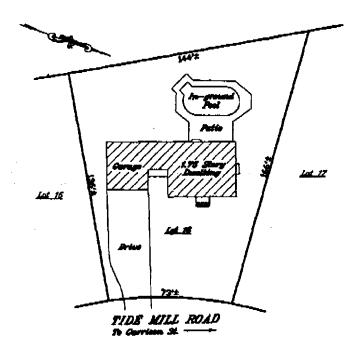

THIS SKETCH IS NOT TO BE USED FOR CONSTRUCTION PURPOSES

ADDRESS 29 Tide Will Road Portland Maine

\_ INSPECTION DATE 12/13/05

SCALE: I" = 40"

| INSP. | BY | <u> </u> |
|-------|----|----------|
|-------|----|----------|

SEE PROVIDED TITLE REFERENCES FOR APPLICABLE APPURTENANCES, IF ANY.

REQ PARTY: New England Title, LIC APPLICANT John M. Fanning

OWNER James R & Rean R Cavallaro AFTORNEY. LENDER First Financial Mortgage Corp. PILE No. 20518936 . CLIENT No. \_A05-1140

TITLE REFERENCES:

DEED BOOK 18984 PAGE 342

PLAN BOOK 180 PACE 49 \_ LOT: \_15\_

COUNTY: \_Cumberland

MUNICIPAL REFERENCE:

MAP. 212 BLOCK A LOT: 47

THE DWELLING DOES NOT PALL VITHIN A SPECIAL PLOOD HAZARD ZONE PER FEMA COMMUNITY WAP No. 230051 PANEL DOISE ZONE X DATE 18/8/88

THE DEELLING WAS THE IN COMPLIANCE WITH MUNICIPAL ZONING SETEACH REQUIREMENTS AT THE TIME OF CONSTRUCTION.

COMMENTS:

James D. Nadeau, LLC

NAGATAN AFENDE \ \ PRÉ (2017). 'LANO, ME. OGNAS 'PMS LIMSPROTRON AS FALTO OMES DITH