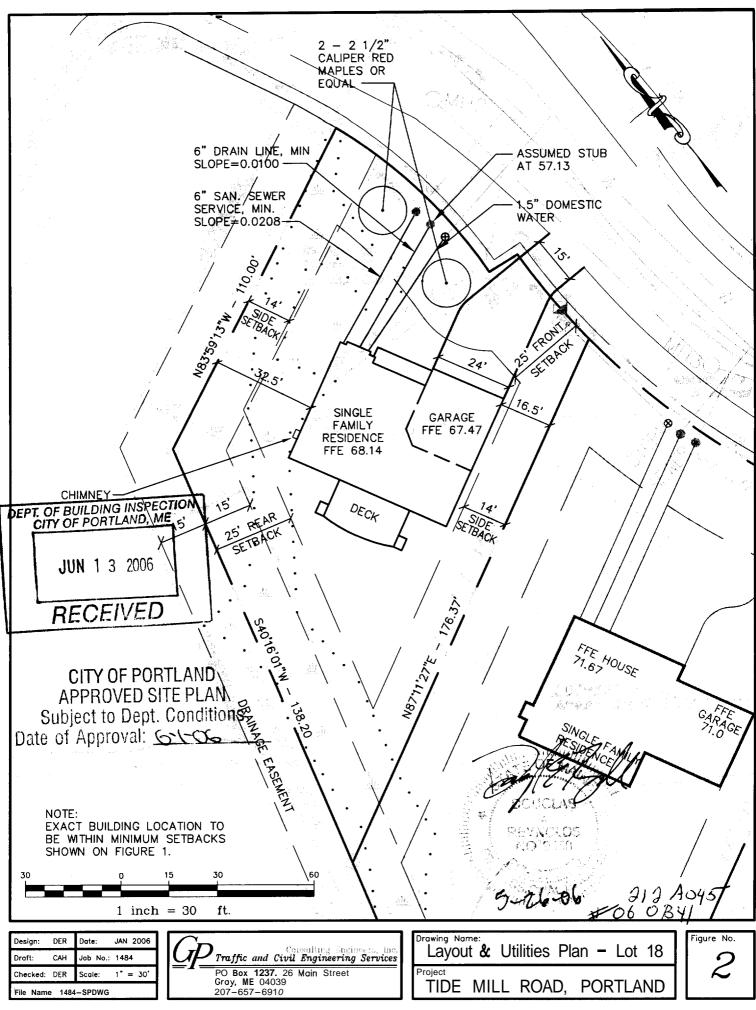

| PERMIT ISSUED       |  |
|---------------------|--|
| <b>JUN 2 8</b> 2006 |  |
| CITY OF PORTLAND    |  |

S:\Land Projects\1484\dwg\1484-SP.dwg, Layout1, 5/26/2006 9:03:14 AM, bvandamm, Gorrill Palmer Consulting Engineers, Inc.