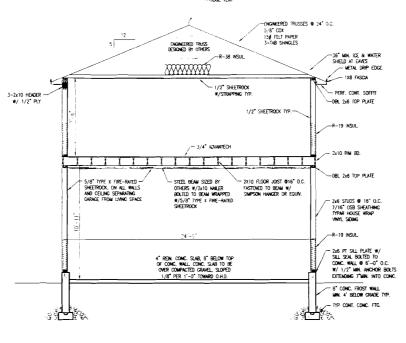

2) The design load spec sheets for any engineered beam(s) must be submitted to this office.

3) Application approval based upon information provided by applicant. Any deviation from approved plans requires separate review and approrval prior to work.