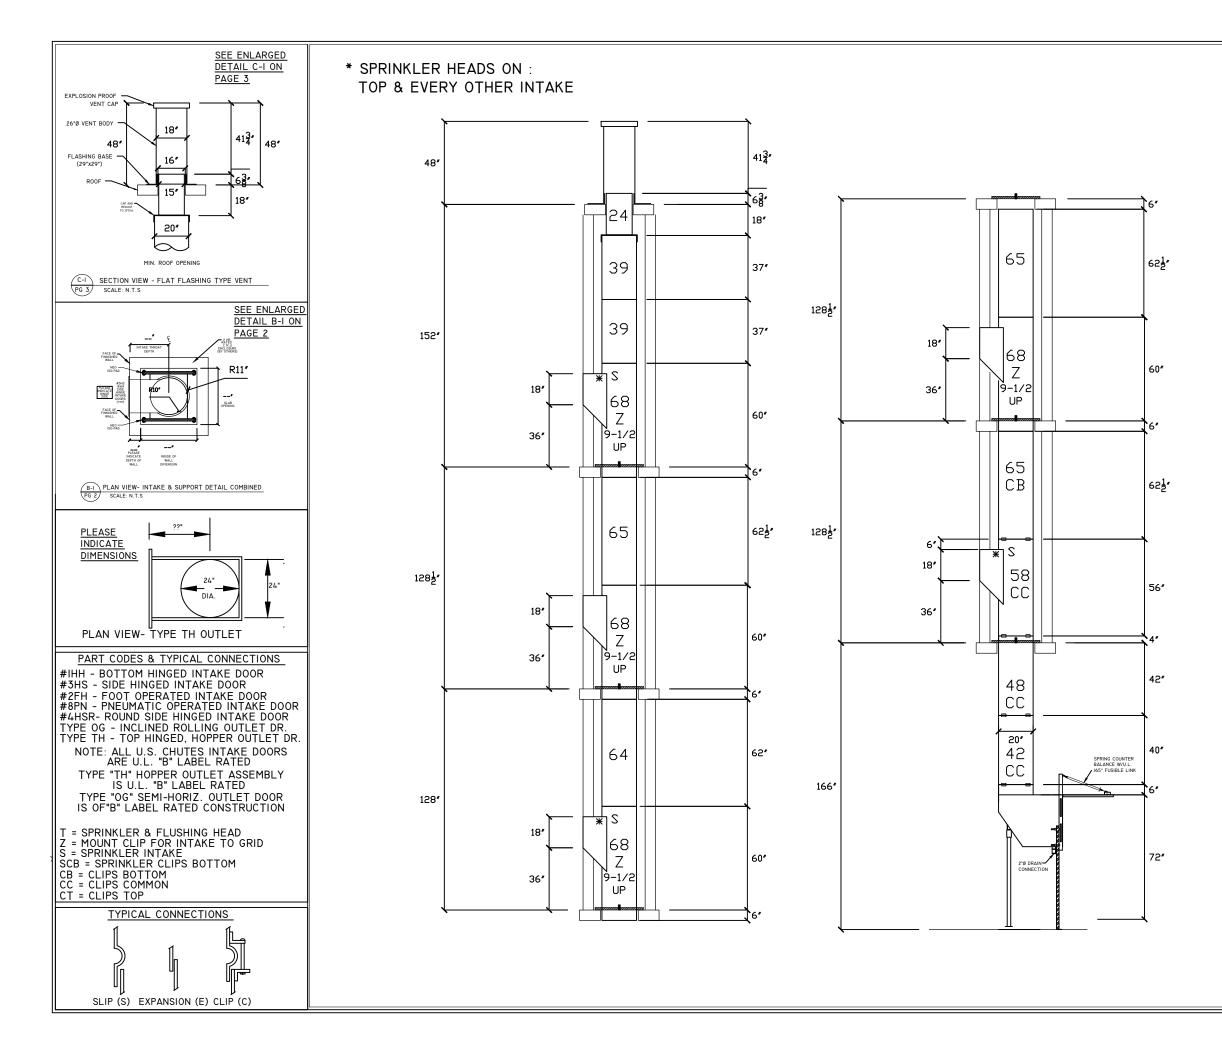

| CHUTES                                                      |         |      |      |             |          |          |      |      |              |               |         |        |                   |    |  |
|-------------------------------------------------------------|---------|------|------|-------------|----------|----------|------|------|--------------|---------------|---------|--------|-------------------|----|--|
| TYPE                                                        |         |      | Α.   |             |          | MATERIAL |      |      |              | REMARKS       |         |        |                   |    |  |
| LINEN                                                       | 1       | I 20 |      | 16          |          | Α.       | A.S. |      |              |               |         |        |                   |    |  |
|                                                             |         |      |      |             |          |          |      |      |              |               |         |        |                   |    |  |
|                                                             |         |      |      |             |          |          |      |      |              |               |         |        |                   |    |  |
| INTAKE DOORS                                                |         |      |      |             |          |          |      |      |              |               |         |        |                   |    |  |
| TYPE                                                        | SIZE    |      | QTY. | MATERIAL    |          |          |      |      |              |               |         |        |                   |    |  |
| 3HS                                                         | 18 X 18 |      | 5    |             |          | S.S.     |      |      |              |               |         |        |                   |    |  |
|                                                             |         |      |      |             |          |          |      |      |              |               |         |        |                   |    |  |
|                                                             |         |      |      |             |          |          |      |      |              |               |         |        |                   |    |  |
| I-I/2HR."B"LABEL                                            |         |      |      | ES NAMEPLAT |          |          |      | YES  | L            |               |         |        |                   |    |  |
| HARDWARE ]                                                  |         |      |      | EE CYL.LOC  |          |          |      | YES  |              | MIS           | CEL     | LA     | NEOU              | S  |  |
|                                                             |         |      |      |             |          |          |      |      |              |               |         |        |                   |    |  |
| TYPE                                                        | SIZE    | Q    | TY.  | ٢           | MATERIAL |          |      | 1/   | 2"SF         | PRIN          | KLE     | ER HD. | <u>3</u>          |    |  |
| ТН                                                          | 24x3(   |      | I    |             | A.S.     |          |      |      |              |               |         |        |                   |    |  |
|                                                             |         |      |      |             |          |          |      |      |              |               |         |        |                   |    |  |
| ACCESS DOOR                                                 |         |      |      |             |          |          |      |      |              | ABBREVIATIONS |         |        |                   |    |  |
| TYPE. SIZE.                                                 |         |      |      | QTY. MATE   |          |          |      | RIAL | AS           | iALUM         | 1INIZED | SS     | STAINLES<br>STEEL | s  |  |
|                                                             |         |      |      |             |          |          |      |      |              |               |         |        | -ALUMINUM         |    |  |
|                                                             |         |      |      |             |          |          |      |      |              |               |         |        |                   |    |  |
|                                                             |         |      |      |             |          |          |      |      |              |               |         |        |                   |    |  |
|                                                             |         |      |      |             |          |          |      |      |              |               |         |        |                   |    |  |
|                                                             |         |      |      |             |          |          |      |      |              |               |         |        |                   |    |  |
| U.S. CHUTES 607 BANTAM ROAD<br>BANTAM CT 06750              |         |      |      |             |          |          |      |      |              |               |         |        |                   |    |  |
| U.S. CITUTES<br>1-800-US-CHUTES (872-4883) BANTAM, CT 06750 |         |      |      |             |          |          |      |      |              |               |         |        |                   |    |  |
| PROJECT: EMBASSY SUITES JOB#44353                           |         |      |      |             |          |          |      |      |              |               |         |        |                   | 53 |  |
| ADDRESS                                                     | : PORT  | LA   | ND   | ME.         |          |          |      |      |              |               |         |        |                   |    |  |
| ARCHITE                                                     | CT:     |      |      |             |          |          |      |      |              |               |         |        |                   |    |  |
| CONTRAC                                                     | CTOR:   | KTE  | 3 H  | OSPI        | ΓA       | LITY     |      |      |              |               |         |        |                   |    |  |
| AGENT:                                                      |         | PRC  | D.   | #:          |          | FA       | ЗR   | ICAT | 10           | ND            | ATE     | :      |                   |    |  |
|                                                             |         |      |      | R           | EL       | EAS      | Ξ    |      |              |               |         |        |                   |    |  |
| FOR APPROVAL FIL                                            |         |      |      |             |          | LE COPY  |      |      |              | RE-           | SUB     | MI     | TTED              |    |  |
| FOR PRODUCTION AS BUILT                                     |         |      |      |             |          |          |      |      |              |               |         |        |                   |    |  |
| DATE: SUB DATE:10-16-12                                     |         |      |      |             |          |          |      |      |              |               |         |        |                   |    |  |
| BY: GMW SH                                                  |         |      |      |             |          |          |      | HEET | <b>F</b> : I | I OF          | 3       | SC     | ALE:<br>N.T.S     | S. |  |