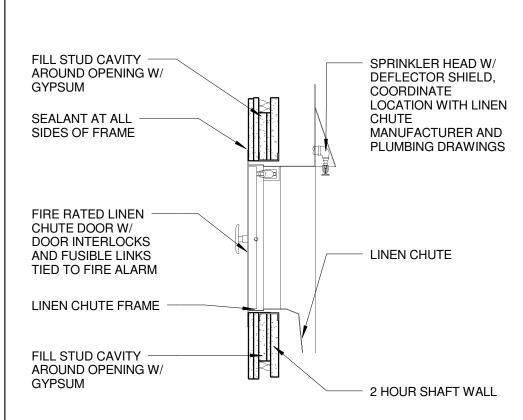

Drawing

LINEN CHUTE DETAILS

SHEET NUMBER

A-101

(A1)

**B**1

LINEN CHUTE DOOR DTL.

1" = 1'-0