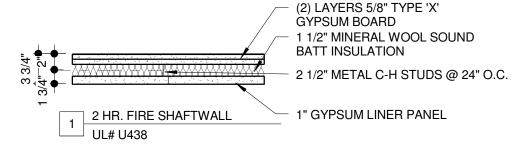

Drawing

LINEN CHUTE DETAILS

SHEET NUMBER

A-101

(A1)

**B**1

LINEN CHUTE DOOR DTL.

1" = 1'-0