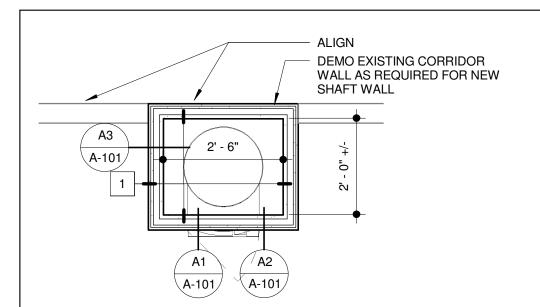

LINEN CHUTE PLAN

THE FIRE RATING DETAILS
DEPICTED PROVIDE
EQUIVALENT FACILITATION OF
RATINGS. CONCURRENCE OF
AUTHORITIES HAVING
JURISDICTION IS REQUIRED.

REFER TO SHOP DRAWINGS BY US CHUTES FOR REMAINDER OF INFORMATION

A2 DETAIL

1" = 1'-0"

A3 DETAIL

1" = 1'-0"

Project: