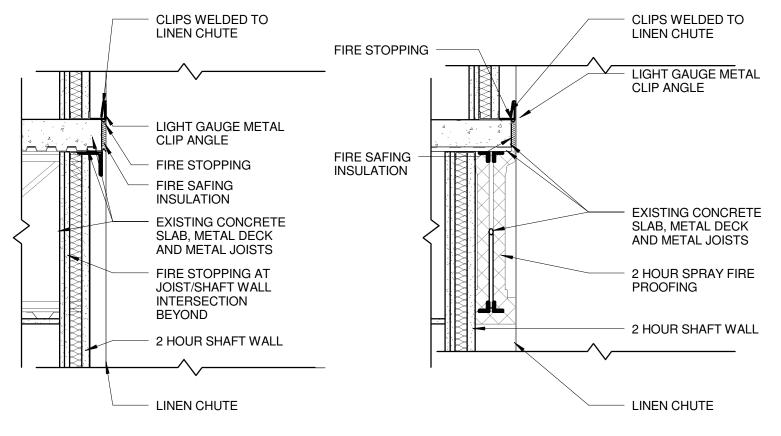

LINEN CHUTE PLAN





THE FIRE RATING DETAILS
DEPICTED PROVIDE
EQUIVALENT FACILITATION OF
RATINGS. CONCURRENCE OF
AUTHORITIES HAVING
JURISDICTION IS REQUIRED.

REFER TO SHOP DRAWINGS BY US CHUTES FOR REMAINDER OF INFORMATION





A2 DETAIL

1" = 1'-0"

A3 DETAIL

1" = 1'-0"

Project:

## EMBASSY SUITES

1050 Westbrook Stree

Project Owner

## KTB Hospitality, LLC

1050 Westbrook St. Portland, Maine 04102



Architectural Group
Professional Corporation

Architects ■ Designers ■ Planner

12 Middle Street Amherst, New Hampshire 03031 TEL 603 673 1991 FAX 603 672 1385 www.bmaworld.com

BMA COPYRIGHT:
These plans are copyrighted and are subject to copyright protection as an "architectural work" under Sec. 102 of the Copyright Act, 17 U.S.O. as amended December 1990 and known as Architectural Works Copyright Protection Act of 1990. The protection includes but is not limited to the overall form as well as the arrangement and composition of spaces and elements of the design. Under such protection, unauthorized use of the