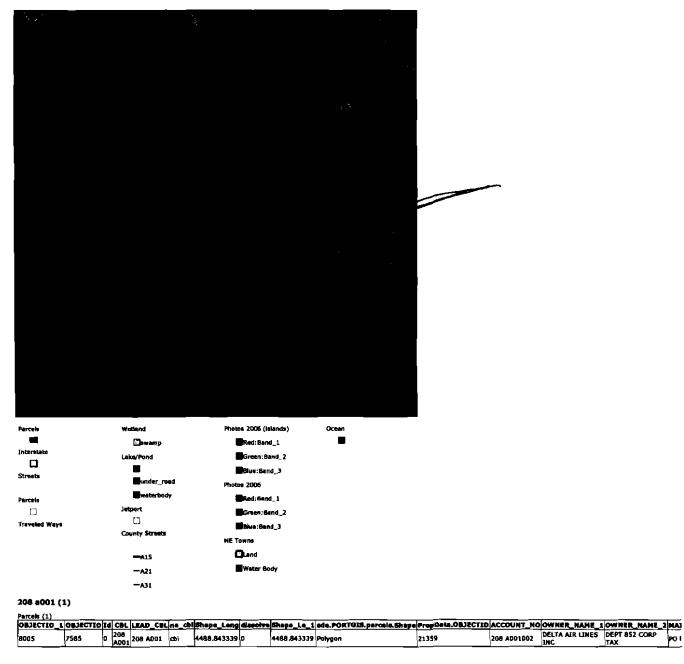

| Location/Address of Construction: Port la                                                                                                                                                                             | nd Internal          | ind Setport               |                            |
|-----------------------------------------------------------------------------------------------------------------------------------------------------------------------------------------------------------------------|----------------------|---------------------------|----------------------------|
| Total Square Footage of Proposed Structure                                                                                                                                                                            |                      | Square Footage of Lot:    | <b>_</b>                   |
|                                                                                                                                                                                                                       |                      | 5,750                     |                            |
| Tax Assessor's Chart, Block & Lot:                                                                                                                                                                                    | Owner:               | ·                         | Telephone:                 |
| Chart#         Block#         Lot#           2.08         002         002                                                                                                                                             | City of 1            | Portland                  |                            |
| Lessee/Buyer's Name (If Applicable)                                                                                                                                                                                   | Cost die 1           | ame, address & telephone: | Cost Of<br>Work: \$ 29,090 |
|                                                                                                                                                                                                                       | 2 hocky<br>middle bo | 6.JTV ST.<br>10 MA, 02346 | Fee: \$ 220                |
|                                                                                                                                                                                                                       | 508-946              | -0880                     |                            |
| Current legal use: (i.e. garage, warehouse)<br>If vacant, what was the previous use?<br>How long has it been vacant?<br>Project description:<br>Complete demolition of form<br>Annel with an                          | <u> </u>             |                           |                            |
| Contractor's name, address & telephone: <u>Co</u><br><u>2 Rocky Gitter St. Middleborn</u><br>Who should we contact when the permit is rea<br>Mailing address: <u>2 Rocky Gitter St.</u><br><u>Middleborn</u> M4 02346 | ady: Michay          | el costalo_               |                            |