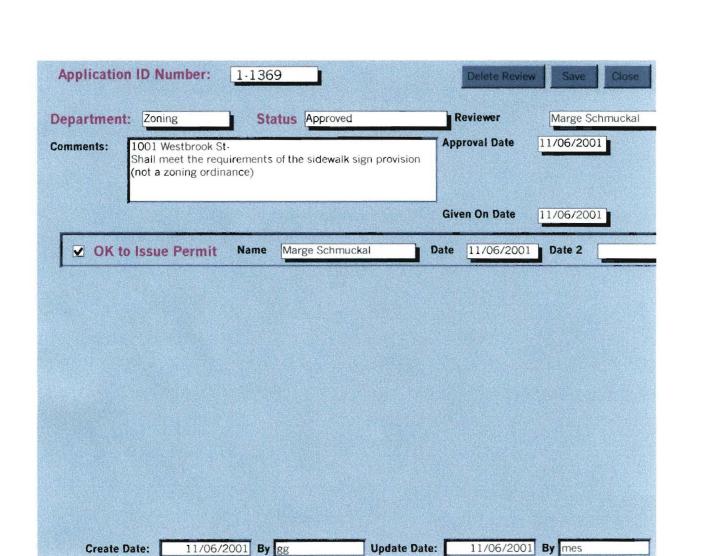

| City                                                                                               | of Portland, Maine                                                   | - Building or Use l | Permi                                                   | t Application                         | Permit No:                              | Issue Date        |                         | :                             |  |
|----------------------------------------------------------------------------------------------------|----------------------------------------------------------------------|---------------------|---------------------------------------------------------|---------------------------------------|-----------------------------------------|-------------------|-------------------------|-------------------------------|--|
| 389 C                                                                                              | ongress Street, 04101                                                | Tel: (207) 874-8703 | , Fax:                                                  | (207) 874-871                         | 601-136                                 | 9 NOV             | / - 6 200 <sub>20</sub> | 4 A001001                     |  |
| Locatio                                                                                            | n of Construction:                                                   | Owner Name:         |                                                         |                                       | Owner Address:                          |                   | Phone                   |                               |  |
| 1001 Westbrook St                                                                                  |                                                                      | Northeast Airn      | Northeast Airmotive Inc                                 |                                       | 987 Westbrook                           | CITY OF           | PORTLAN                 | 4-6318                        |  |
| Busines                                                                                            | s Name:                                                              | Contractor Name     | Contractor Name:                                        |                                       | Contractor Address: Phone               |                   |                         | ē                             |  |
| n/a                                                                                                |                                                                      | no contractor/s     | no contractor/self                                      |                                       | n/a n/a                                 |                   |                         |                               |  |
| Lessee/Buyer's Name                                                                                |                                                                      | Phone:              | Phone:                                                  |                                       | Permit Type:                            |                   |                         | Zone:                         |  |
| п/а                                                                                                |                                                                      | n/a                 | n/a                                                     |                                       | Signs - Tempo                           | Signs - Temporary |                         | NE                            |  |
| Past Use                                                                                           | e:                                                                   | Proposed Use:       | Proposed Use:                                           |                                       | Permit Fee: Cost of Work:               |                   |                         | riet:                         |  |
| Commercial                                                                                         |                                                                      |                     | Commercial / General Aviation;                          |                                       |                                         |                   | \$0.00                  |                               |  |
|                                                                                                    |                                                                      | Temporary 10.       | Temporary 10.8 sq. ft. sidewalk sign.                   |                                       | Approved                                |                   | INSPECTION:             |                               |  |
|                                                                                                    |                                                                      |                     |                                                         |                                       | 1                                       | Denied            | Use Group:              |                               |  |
|                                                                                                    |                                                                      |                     |                                                         |                                       |                                         |                   |                         |                               |  |
|                                                                                                    |                                                                      |                     |                                                         |                                       |                                         |                   | BOLA                    | BOLA 1999                     |  |
| 100                                                                                                | ed Project Description:                                              | u. e:               |                                                         |                                       | N                                       |                   |                         | BOLA 1999 ignature: T. Monson |  |
| Temp                                                                                               | orary 10.8 sq. ft. Sidewa                                            | lk Sign             |                                                         |                                       |                                         |                   |                         |                               |  |
|                                                                                                    |                                                                      |                     |                                                         |                                       | PEDESTRIAN ACTIVITIES DISTRICT (P.A.D.) |                   |                         |                               |  |
|                                                                                                    |                                                                      |                     |                                                         |                                       | Action: Approved Approved w/Conditions  |                   |                         | S Denied                      |  |
|                                                                                                    |                                                                      |                     |                                                         |                                       | Signature:                              |                   | Date:                   |                               |  |
| Permit                                                                                             | Taken By:                                                            | Date Applied For:   |                                                         |                                       | Zoni                                    | ng Approva        | al                      |                               |  |
| gg                                                                                                 |                                                                      | 11/02/2001          | _                                                       |                                       |                                         |                   |                         |                               |  |
|                                                                                                    | 1. This permit application does not preclude the                     |                     | Spo                                                     | Special Zone or Reviews Zoning Appeal |                                         | Histor            | Historic Prescryation   |                               |  |
|                                                                                                    | Applicant(s) from meeting applicable State and Federal Rules.        |                     | _ St                                                    | noreland                              | ₩ □ Variance                            |                   | Not in                  | Not in District or Landmark   |  |
|                                                                                                    | Building permits do not include plumbing, septic or electrical work. |                     |                                                         | etland h                              | Miscellaneous                           |                   | Does i                  | Does Not Require Review       |  |
| 3. Building permuts are void if work is not started within six (6) months of the date of issuance. |                                                                      |                     | ☐ FI                                                    | ood Zone ev                           | Conditional Use                         |                   |                         | Requires Review               |  |
| False information may invalidate a building permit and stop all work                               |                                                                      |                     | Flood Zone Conditional Use  Subdivision  Interpretation |                                       | Appro                                   | Approved          |                         |                               |  |
|                                                                                                    |                                                                      |                     | ☐ Si                                                    | te Planson                            | Approved                                |                   | Appro                   | Approved w/Conditions         |  |
| PERMIT ISSUED                                                                                      |                                                                      |                     |                                                         | Maj Minor MM Denied                   |                                         | Denies            | ☐ Denied                |                               |  |
| NOV - 6 2001                                                                                       |                                                                      |                     | Date:                                                   | Date: Date                            |                                         | Date:             | Date:                   |                               |  |
|                                                                                                    | CITY OF PORT                                                         | LAND                |                                                         | 11/6                                  | V~ I                                    |                   |                         |                               |  |
|                                                                                                    |                                                                      |                     |                                                         |                                       |                                         |                   |                         |                               |  |
| CERTIFICATION                                                                                      |                                                                      |                     |                                                         |                                       |                                         |                   |                         |                               |  |