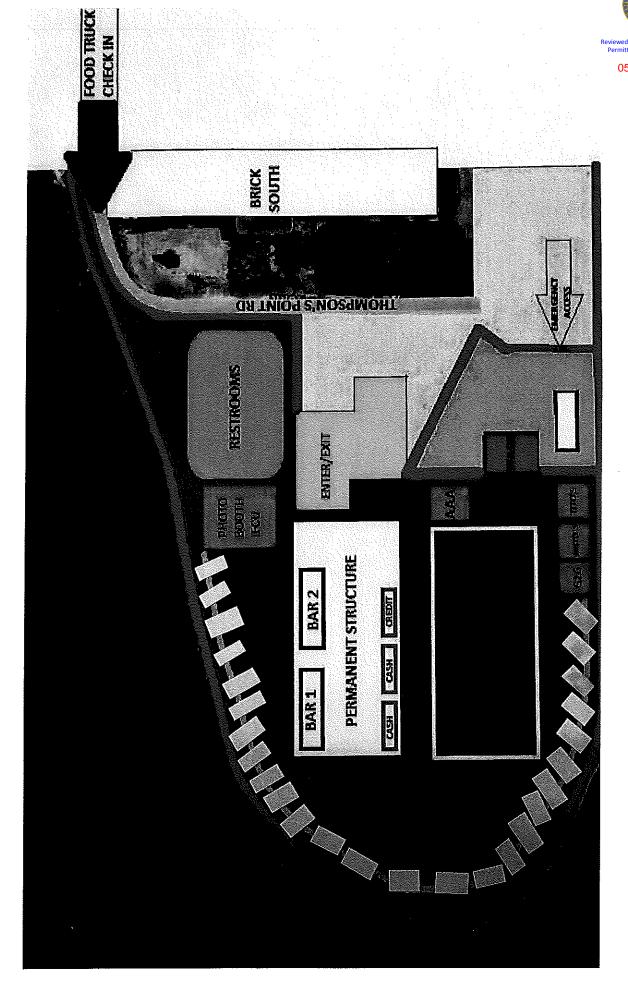

#### **Numbers & Names of Files**

- C1 Temporary Tent or Stage Permit
- C2 A plot plan or site plan of the property showing complete locations of tents, stage locations, exits, entrances, parking, & existing building locations.
- C3 Product Information & structural details for temporary tent
- C4 N/A
- C5 Certificate of flammability in compliance with NFPA 701 or applicable certificate or evidence
- C6 Written Notice of approval of owner
- C7 Contact information of installation company