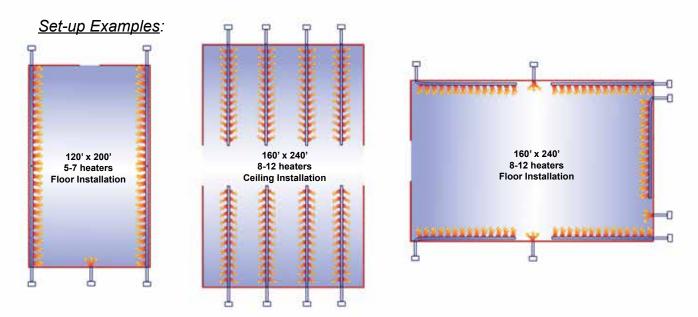

#### Air Distribution Options:

L.B.WHITE

Premier 170

L.B. White Premier heaters are available with a variety of ducting and diffuser accessories for control and flexibility. When installed outside the tent, one or more of these options is required.

#### Premier<sup>®</sup> 170 Heat Distribution Option (A):

The innovative heat distribution system for the Premier 170 enables you to boost and direct heat up to 60 feet. Available as a complete system or as separate accessories, the distribution system can be set up to work with existing Premier 170 heaters or purchased for use with a new heater.

### Foreman<sup>™</sup> Heat Distribution Options (B&C):

The flexible air distribution options for the Foreman 500 assures getting heat where you need it. The optional two 12" x 25' air ducts let you put heat in two different spaces. The optional 16" x 25' duct gets air going in the desired direction (requires 16" duct adapter kit).

#### Premier<sup>®</sup> 350 Heat Distribution Option (C):

For larger heat applications, the 100 foot perforated duct for the Premier 350 gives you an extremely efficient way to distribute heated air quickly and easily from overhead or from the ground up. The perforated duct is compatible with existing (non-perforated) L.B. White ducting. For ceiling suspension, a connection duct length of 20 feet is recommended between the Premier 350 heater and perforated duct.