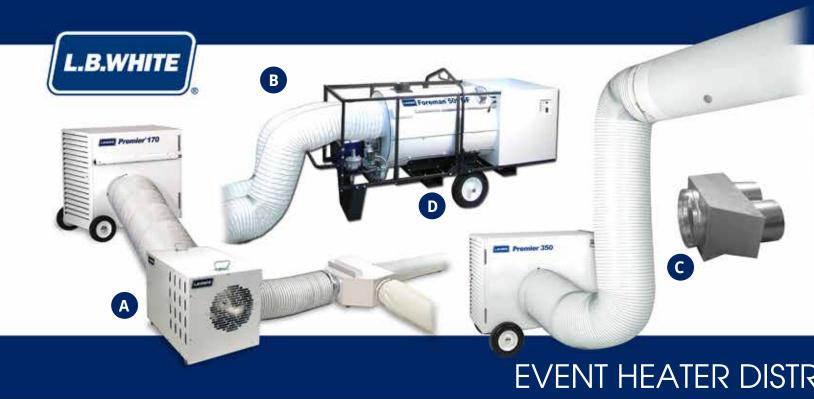

# PRODUCTS THAT KEEP THE EVENT GOING!

www.lbwhite.com

#### Premier<sup>®</sup> 170 Heat Distribution Option (A):

The innovative heat distribution system for the Premier 170 enables you to boost and direct heat up to 60 feet. Available as a complete system or as separate accessories, the distribution system can be set up to work with existing Premier 170 heaters or purchased for use with a new heater.

### Foreman<sup>™</sup> Heat Distribution Options (B&C):

The flexible air distribution options for the Foreman 500 assures getting heat where you need it. The optional two 12" x 25' air ducts let you put heat in two different spaces. The optional 16" x 25' duct gets air going in the desired direction (requires 16" duct adapter kit).

#### Premier<sup>®</sup> 350 Heat Distribution Option (C):

For larger heat applications, the 100 foot perforated duct for the Premier 350 gives you an extremely efficient way to distribute heated air quickly and easily from overhead or from the ground up. The perforated duct is compatible with existing (non-perforated) L.B. White ducting. For ceiling suspension, a connection duct length of 20 feet is recommended between the Premier 350 heater and perforated duct.