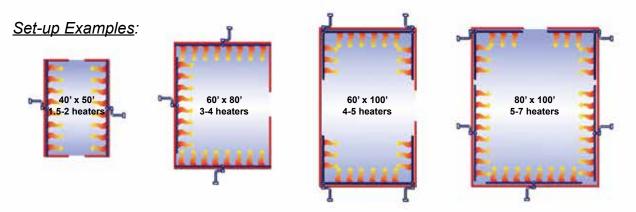

#### Air Distribution Options:

L.B.WHITE

Premier 170

L.B. White Premier heaters are available with a variety of ducting and diffuser accessories for control and flexibility. When installed outside the tent, one or more of these options is required.

#### Premier<sup>®</sup> 170 Heat Distribution Option (A):

The innovative heat distribution system for the Premier 170 enables you to boost and direct heat up to 60 feet. Available as a complete system or as separate accessories, the distribution system can be set up to work with existing Premier 170 heaters or purchased for use with a new heater.

### Foreman<sup>™</sup> Heat Distribution Options (B&C):

The flexible air distribution options for the Foreman 500 assures getting heat where you need it. The optional two 12" x 25' air ducts let you put heat in two different spaces. The optional 16" x 25' duct gets air going in the desired direction (requires 16" duct adapter kit).

#### Premier<sup>®</sup> 350 Heat Distribution Option (C):

For larger heat applications, the 100 foot perforated duct for the Premier 350 gives you an extremely efficient way to distribute heated air quickly and easily from overhead or from the ground up. The perforated duct is compatible with existing (non-perforated) L.B. White ducting. For ceiling suspension, a connection duct length of 20 feet is recommended between the Premier 350 heater and perforated duct.