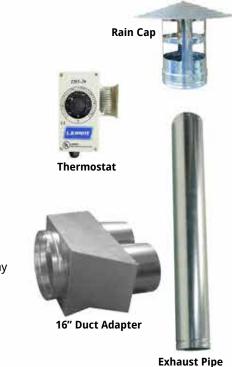

#### **Available Foreman Accessories:**

- Rain Cap (for Chimney Exhaust Pipe): Prevent entry of water into heater
- Steel Chimney Exhaust Pipe: Proper exhaust of combustion by-products of heater
- Thermostat (NEMA 4X): Remote thermostat controls heater output from up to 25 feet away
- 16" Duct Adapter: Converts unit from (2) 12" outlets to (1) 16" outlet