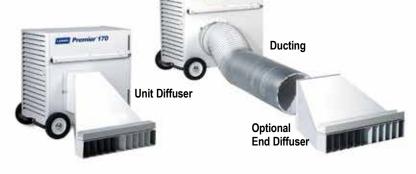

#### Air Distribution Options:

L.B.WHITE

Premier 170

L.B. White Premier heaters are available with a variety of ducting and diffuser accessories for control and flexibility. When installed outside the tent, one or more of these options is required.

#### Premier<sup>®</sup> 170 Heat Distribution Option (A):

The innovative heat distribution system for the Premier 170 enables you to boost and direct heat up to 60 feet. Available as a complete system or as separate accessories, the distribution system can be set up to work with existing Premier 170 heaters or purchased for use with a new heater.