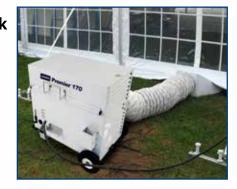

# THE ORIGINAL EVENT HEATERS

For over 25 years the Premier's clean look, quiet operation, and safe, trouble free design have made it the best solution for heating events. From elegant weddings to company parties, Premier heaters ensure the ideal party environment.

#### Air Distribution Options:

L.B.WHITE

Premier 170

L.B. White Premier heaters are available with a variety of ducting and diffuser accessories for control and flexibility. When installed outside the tent, one or more of these options is required.