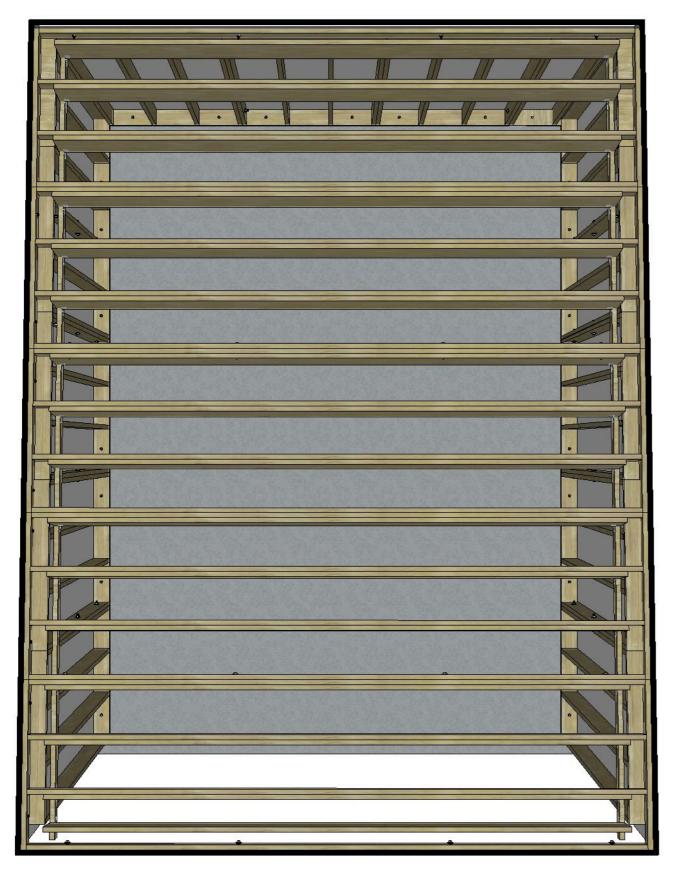

ICE RESURFACER STRUCTURE FRAMING / ROOF

THE RINK AT THOMPSONS POINT 2017/2018

|  |   | REVISIONS |         |  |  |
|--|---|-----------|---------|--|--|
|  |   | MM/DD/YY  | REMARKS |  |  |
|  | 1 | //        |         |  |  |
|  | 2 | //        |         |  |  |
|  | 3 | //        |         |  |  |
|  | 4 | //        |         |  |  |
|  | 5 | //        |         |  |  |