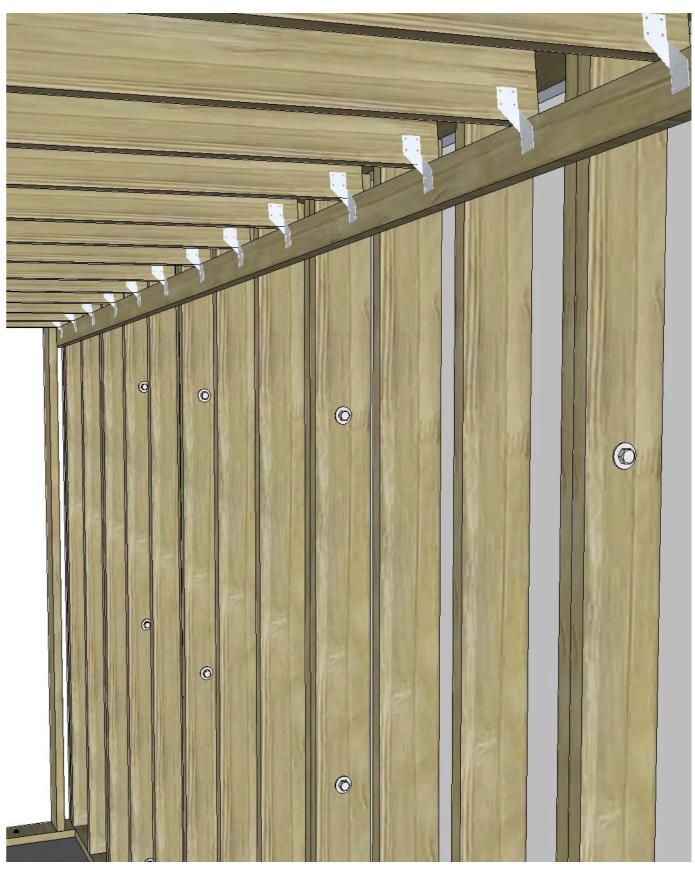

ICE RESURFACER STRUCTURE FRAMING / ROOF

THE RINK AT THOMPSONS POINT 2017/2018

|  |   | KEVISIONO |         |  |  |  |
|--|---|-----------|---------|--|--|--|
|  |   | MM/DD/YY  | REMARKS |  |  |  |
|  | 1 | //        |         |  |  |  |
|  | 2 | //        |         |  |  |  |
|  | 3 | //        |         |  |  |  |
|  | 4 | //        |         |  |  |  |
|  | 5 | //        |         |  |  |  |