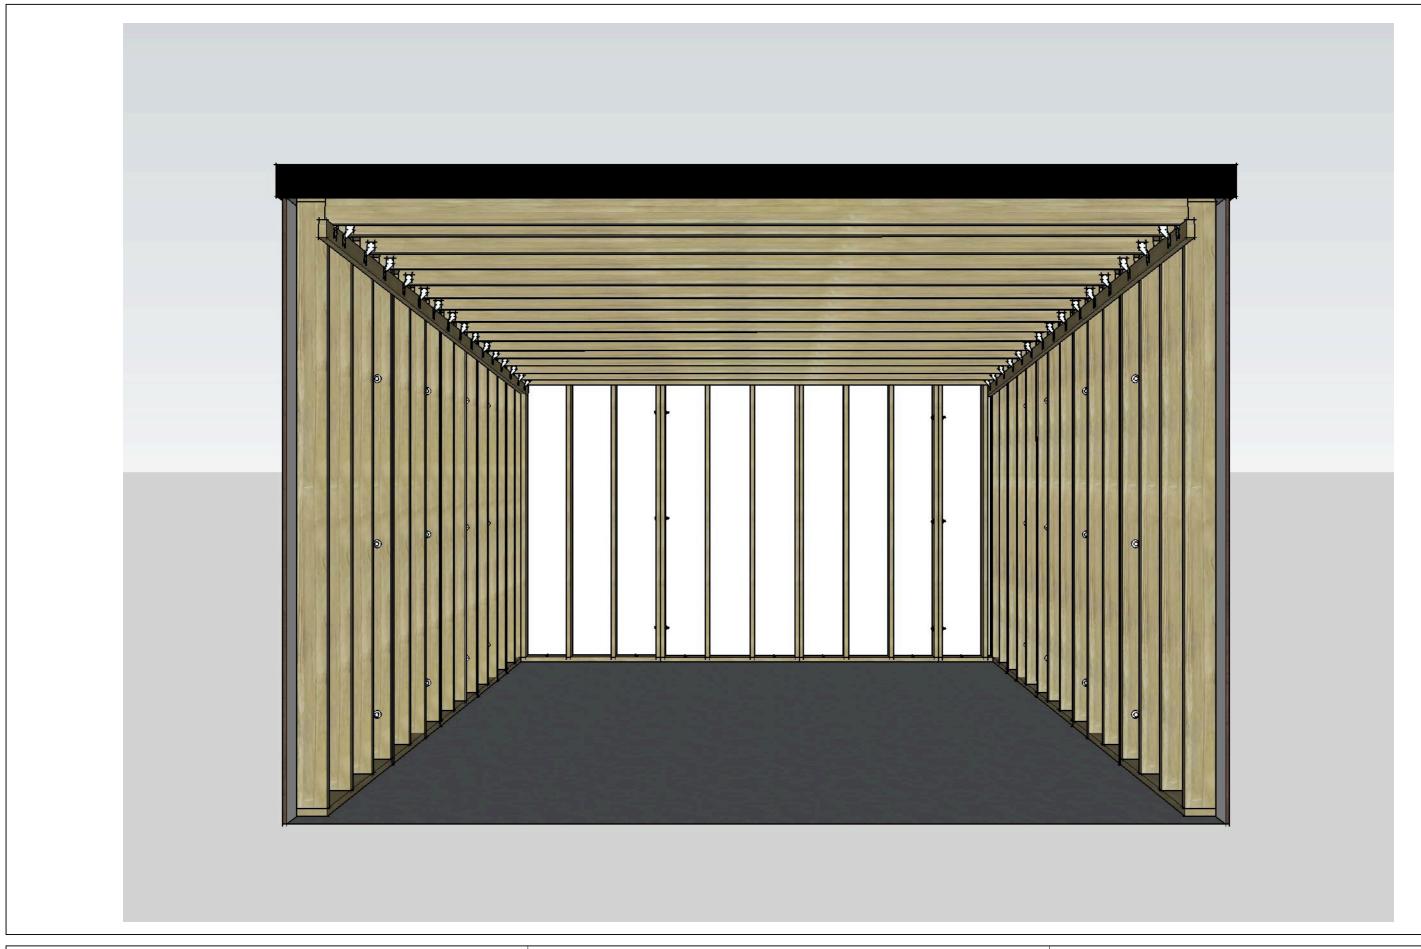

ICE RESURFACER STRUCTURE FRAMING / ROOF

THE RINK AT THOMPSONS POINT 2017/2018

|  | REVISIONS |          |         |
|--|-----------|----------|---------|
|  |           | MM/DD/YY | REMARKS |
|  | 1         | //       |         |
|  | 2         | //       |         |
|  | 3         | //       |         |
|  | 4         | //       |         |
|  | 5         | //       |         |