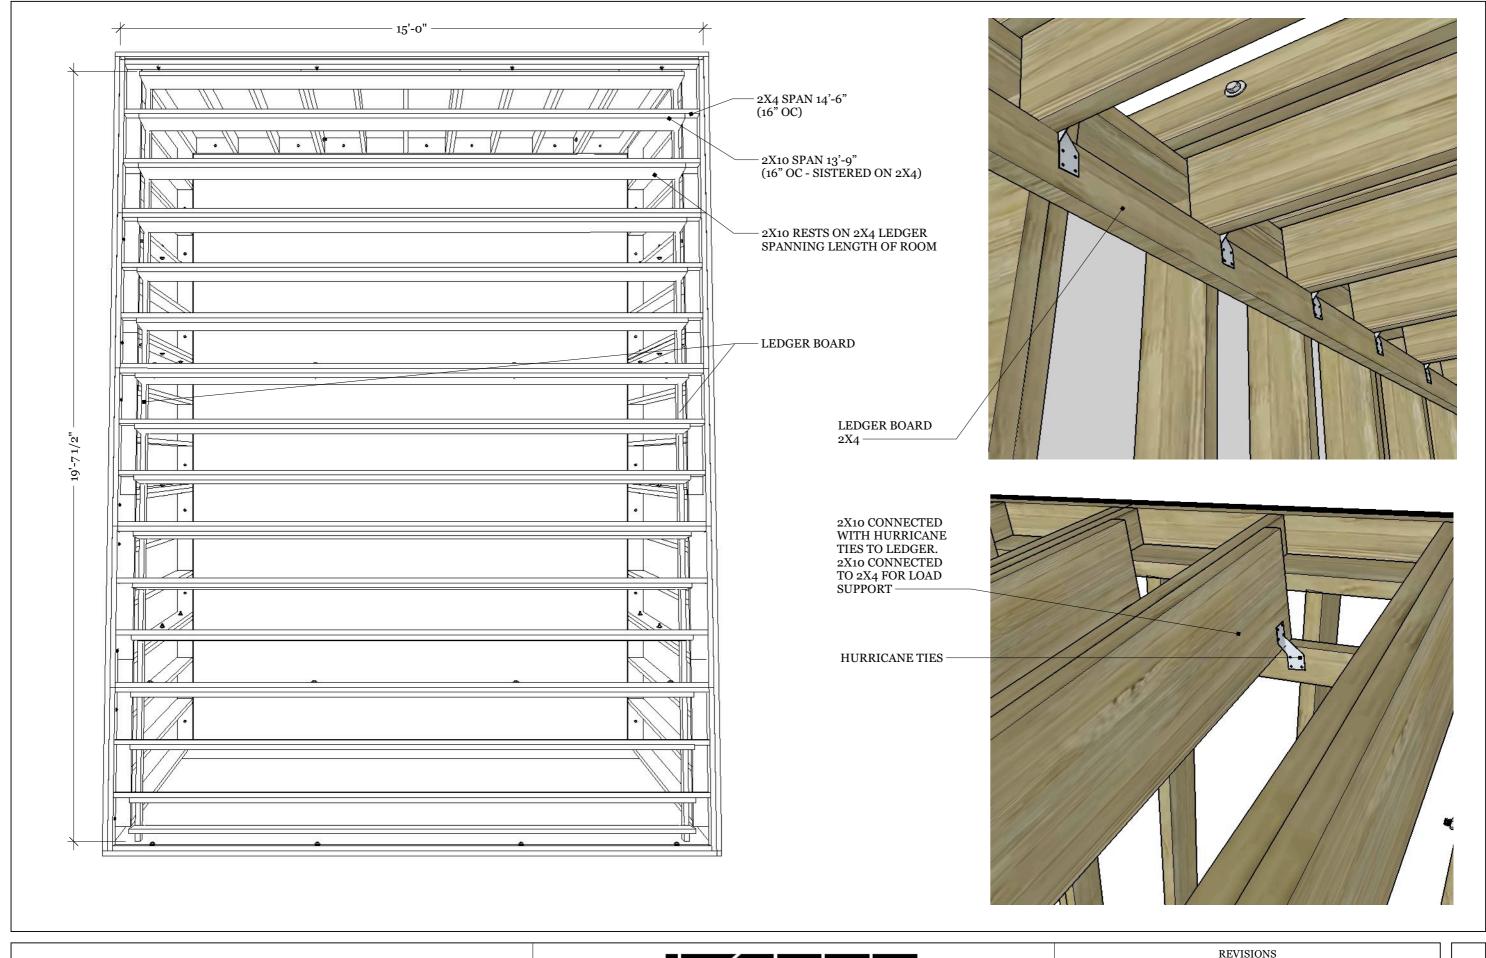

ICE RESURFACER STRUCTURE FRAMING / ROOF

THE RINK AT THOMPSONS POINT 2017/2018

|  | REVISIONS |          |         |
|--|-----------|----------|---------|
|  |           | MM/DD/YY | REMARKS |
|  | 1         | //       |         |
|  | 2         | //       |         |
|  | 3         | //       |         |
|  | 4         | //       |         |
|  | 5         | //       |         |