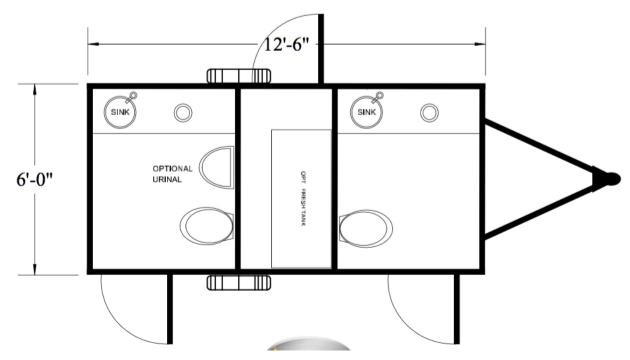

## Specs:

- Restroom Trailer Size: 6' x 12'
- Stations: 2 (1 Men's w/toilet and urinal, 1 Women's with toilet), each with sink and hot water.
- Waste Tank: 370 Gal with external volume meter.
- Fresh Water Tank: 150 Gal
- Winter Package:
  - Fully insulated
  - Heated interior and storage compartments

## Drawing: