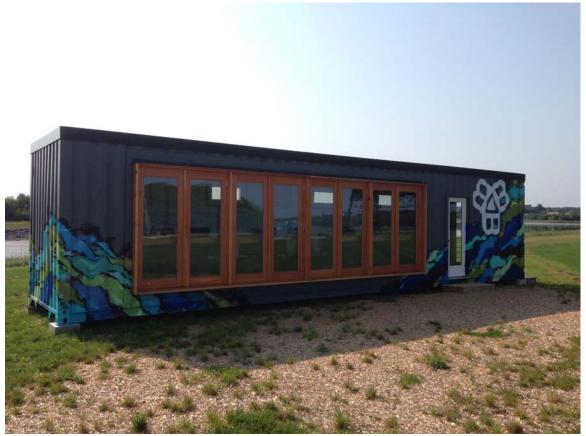

## Exhibit – B4 Office

The Ice Rink at Thompsons Point

#### Location D – Office

# Description:

8' x 40' shipping container custom fabricated as an office. Building will serve as the ticket office, concessions and skate rental shop, serving the public via service windows.

## Specs:

- 8' wide x 40' long
- 2 staff doors
- 3 service windows
- secure interior storage

#### Images: