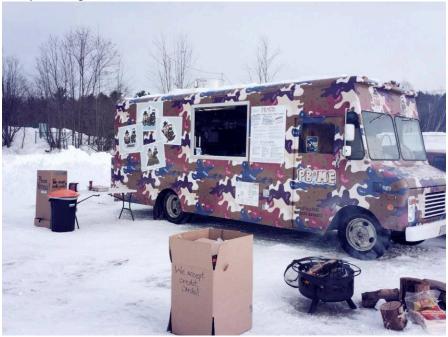

# Exhibit – B6 Food Truck

The Ice Rink at Thompsons Point

### Location F – Food Truck

# Description:

Food Truck TBD will offer prepared food concessions on a limited schedule.

Specs:

Approx. 8' x 20'

# Image:

**Exhibit – B7 Lounge** The Ice Rink at Thompsons Point