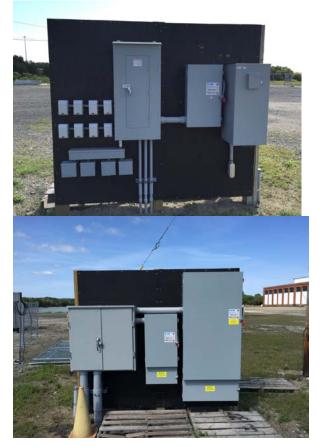

#### Exhibit - B1 Power Distribution

The Ice Rink at Thompsons Point

# Location A – Power Supply

# Description:

Existing electrical supply distribution equipment. Power source for Ice Chiller.

## Specs:

Service: 800 amps three-phase

Distribution: 400 amps three-phase 200 amps three-phase Balance distributed as single-phase

### Image: