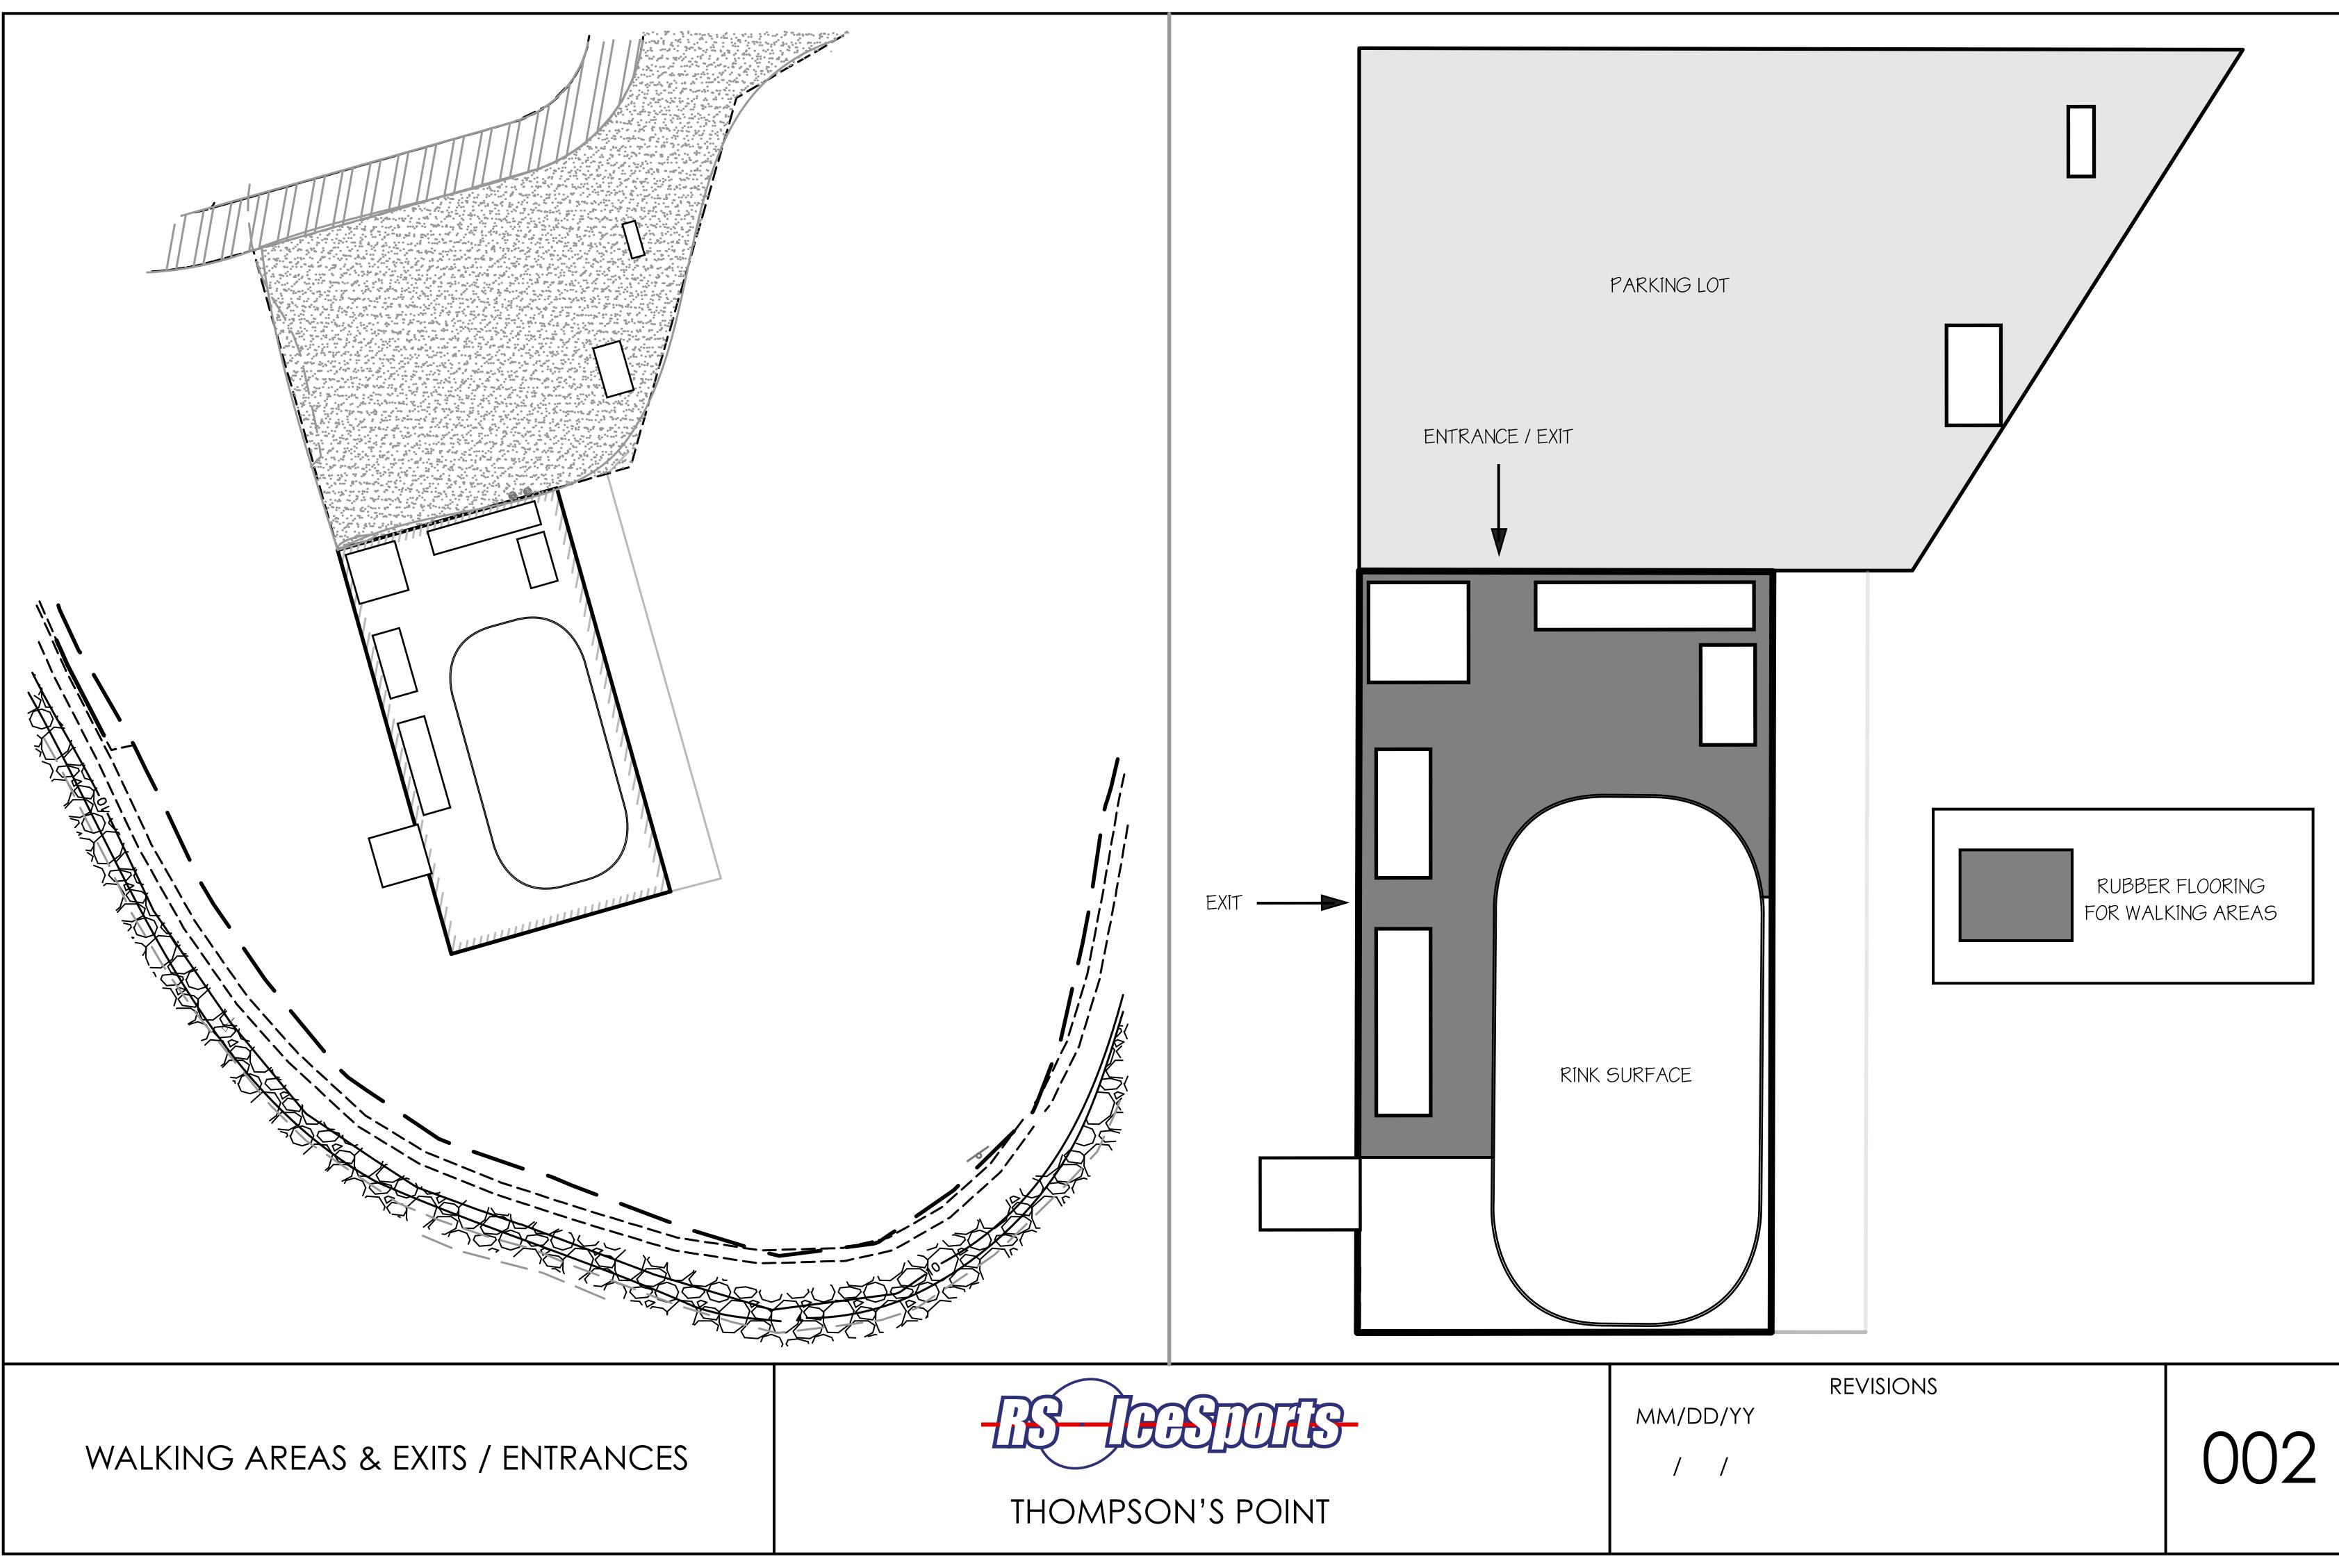

## Exhibit – B5 Bathroom Trailer

The Ice Rink at Thompsons Point

## Location E – Bathroom

#### Description:

Winterized mobile bathroom trailer with dedicated single station men's and women's bathrooms.

#### Specs:

See attached.

- Restroom Trailers Size: 6' X 12'
- Number Stations: 2 rooms 1 Men's w/toilet and urinal, 1 Women's with toilet and sink with hot water in each.
- Waste Tank: 370 Gal with external volume meter
- Fresh Tank: 150 Gal
- Winter Package:
  - Insulated
    - $\circ$  Heated

# Image:

See attached.

# Exhibit – B6 Food Truck

The Ice Rink at Thompsons Point

### Location F – Food Truck

# Description:

Food Truck TBD will offer prepared food concessions on a limited schedule.

Specs:

Approx. 8' x 20'

# Image:

**Exhibit – B7 Lounge** The Ice Rink at Thompsons Point