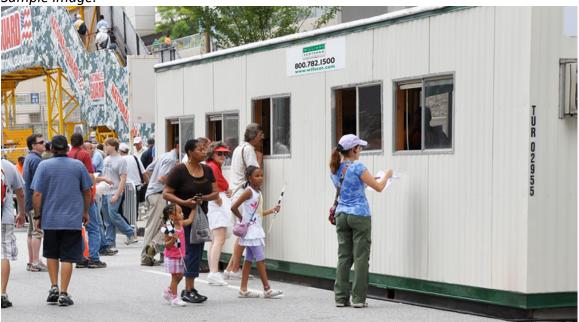

## Exhibit – B4 Office

The Ice Rink at Thompsons Point

#### Location D – Office

# Description:

8' x 40' shipping container custom fabricated as an office. Building will serve as the ticket office, concessions and skate rental shop, serving the public via service windows.

## Specs:

- 8' wide x 40' long
- 2 staff doors
- 3 service windows
- secure interior storage

#### Images: