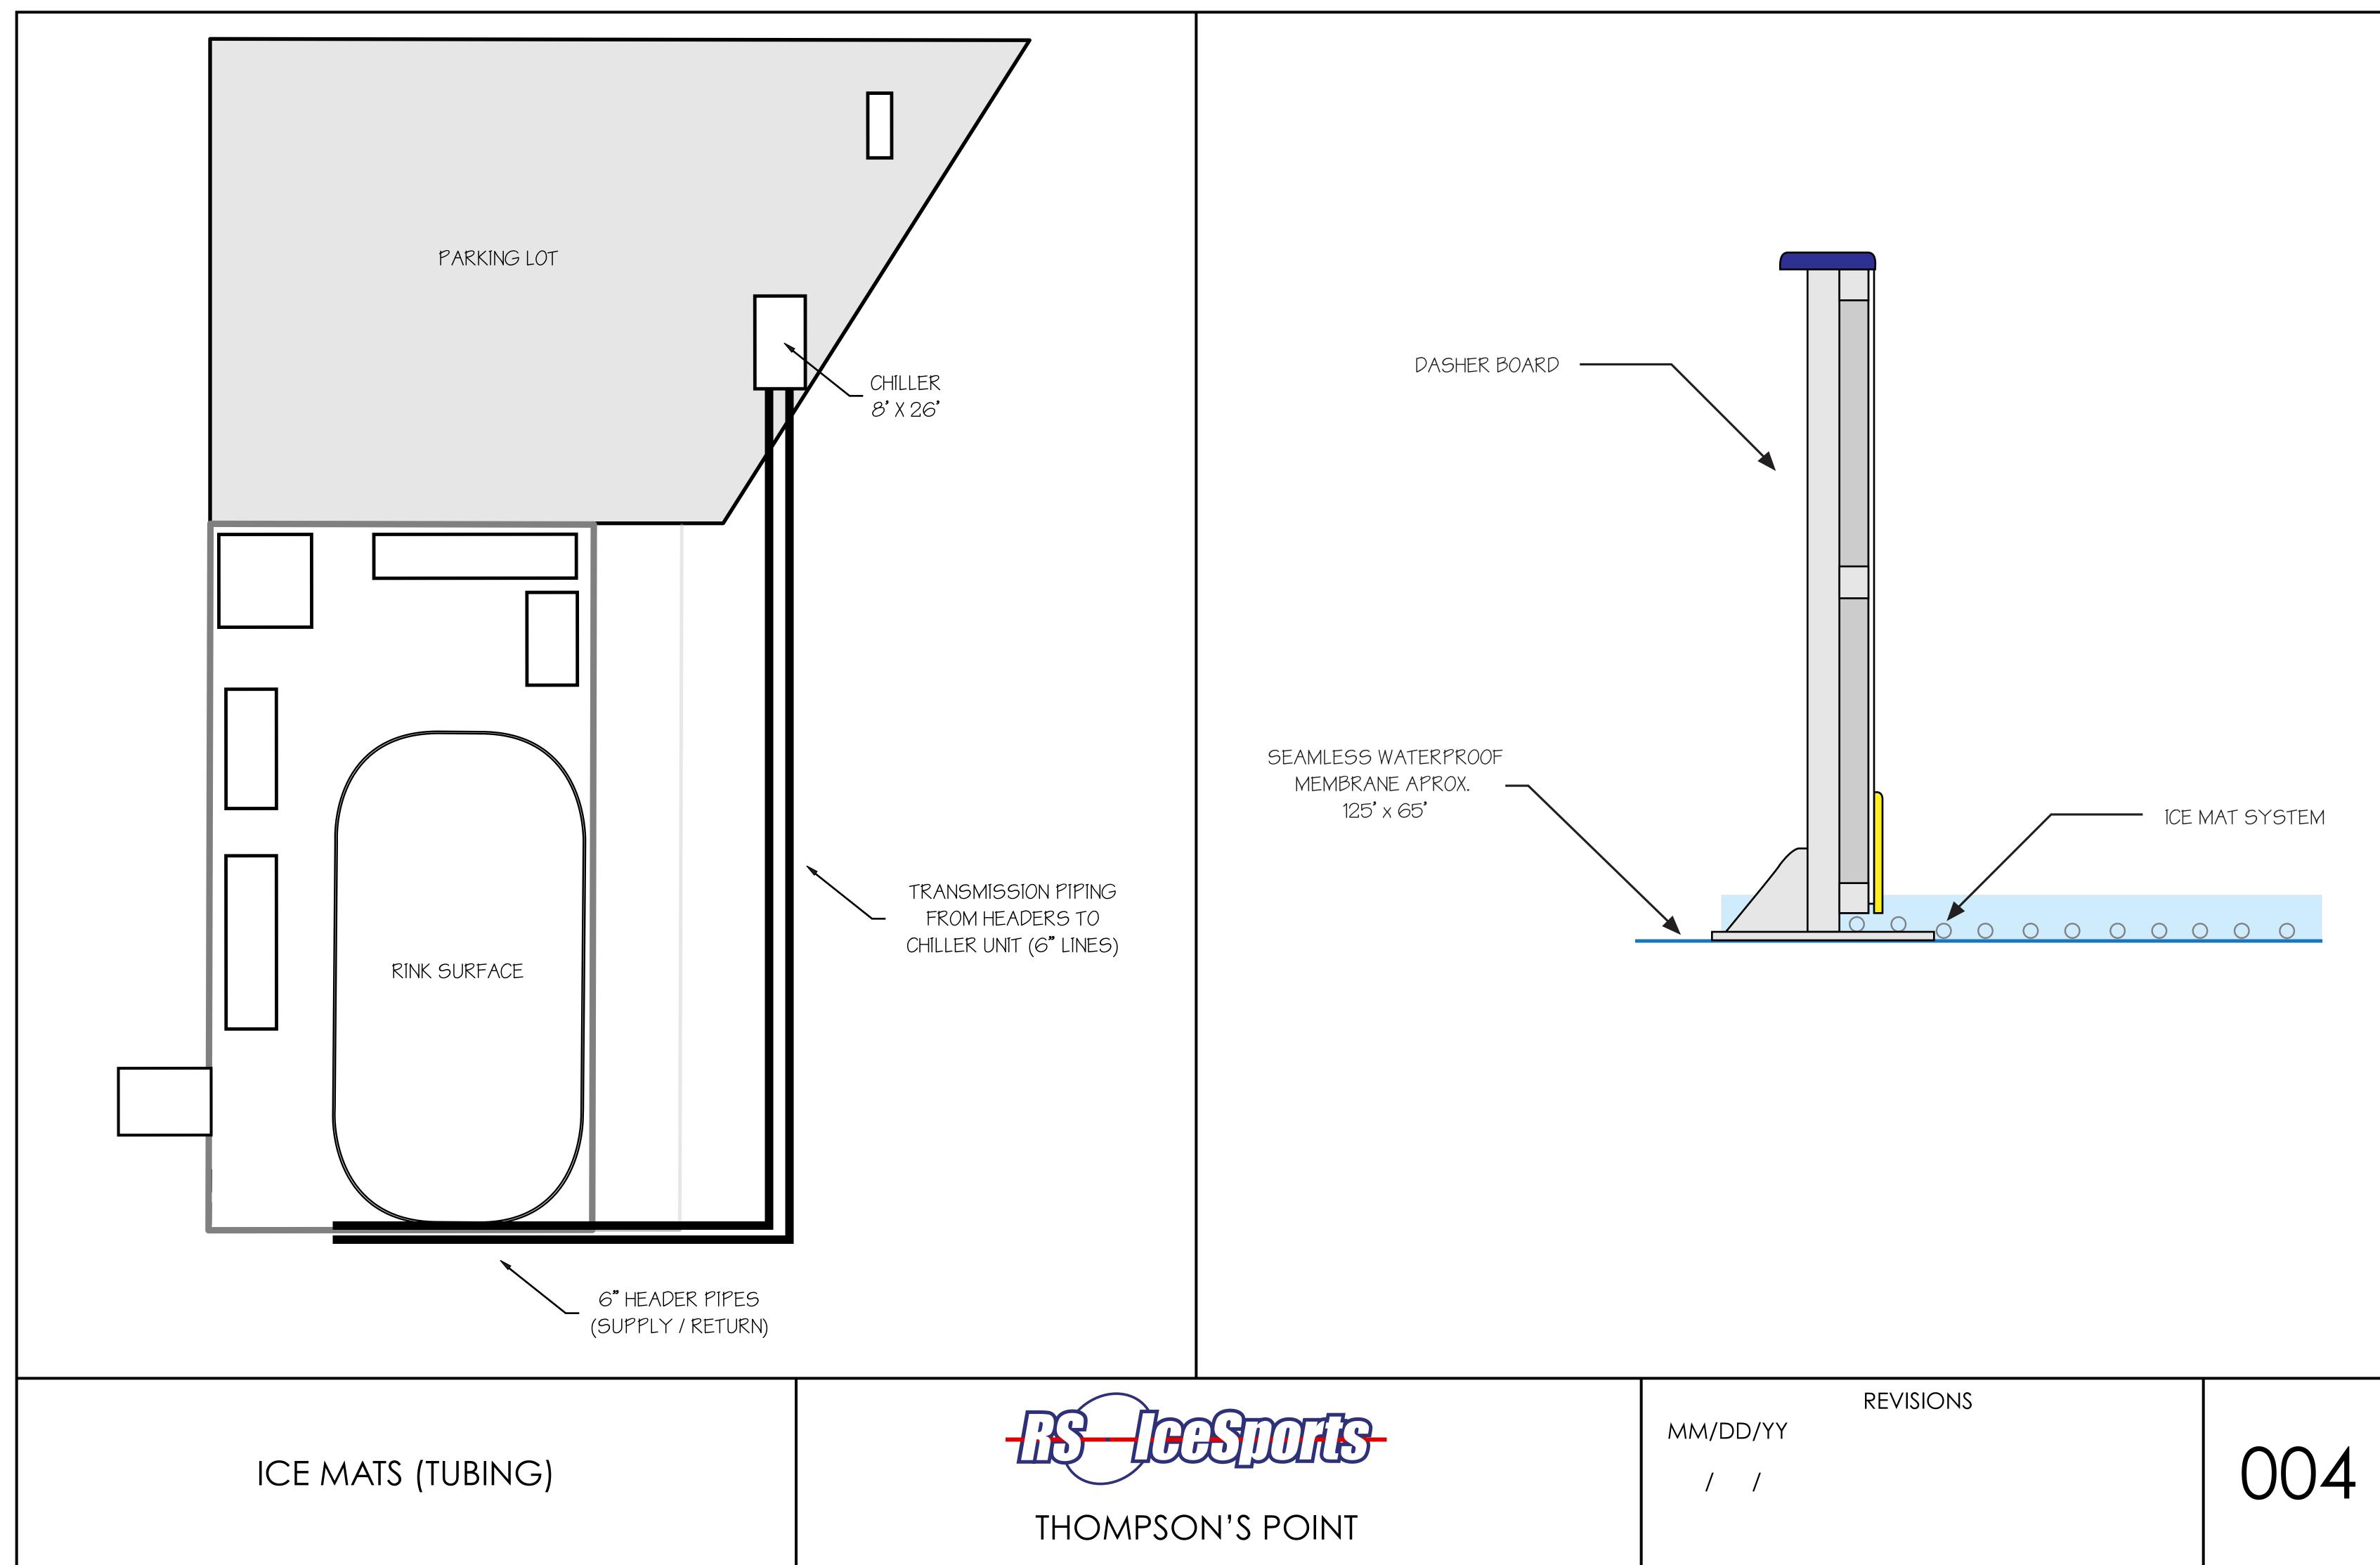

## Exhibit – B2 Ice Chiller

The Ice Rink at Thompsons Point

### Location B – Ice Chiller

# **Description:**

100 ton ice chiller for ice rink refrigeration.

## Specs:

- Manufacturer: Aggreko
- Volume: 100 ton
- Power: 150 kW
- Power supply: 480v 60kz
- Size: 196" x 91" x 99"

#### Image:

THOMPSON'S POINT

|          | REF | PART NO              | DESCRIPTION                           | QTY |
|----------|-----|----------------------|---------------------------------------|-----|
| -<br>URN | E1  | W02189AE             | PANEL                                 | 1   |
|          | F1  | W02189AF             | FRAME                                 | 1   |
|          | M1  | SCH2-9000-FWD-200    | COMPRESSOR                            | 2   |
|          | M3  | CVR 149              | CONDENSER                             | 1   |
|          | M4  | RF1484               | RECEIVER                              | 2   |
|          | M5  | QTXC1611             | EVAPORATOR                            | 1   |
|          | M6  | WE95-103SF 15HPMOTOR | 8.625" DIA IMPELLER PUMP, COLD GLYCOL | 2   |
|          | M7  | WE102-800SF 3HPMOTOR | 7" DIA IMPELLER PUMP, WARM GLYCOL     | 1   |
|          | M8  | AX-15V               | EXPANSION TANK                        | 1   |
|          | М9  | AX-40V               | EXPANSION TANK                        | 1   |
|          |     |                      |                                       |     |