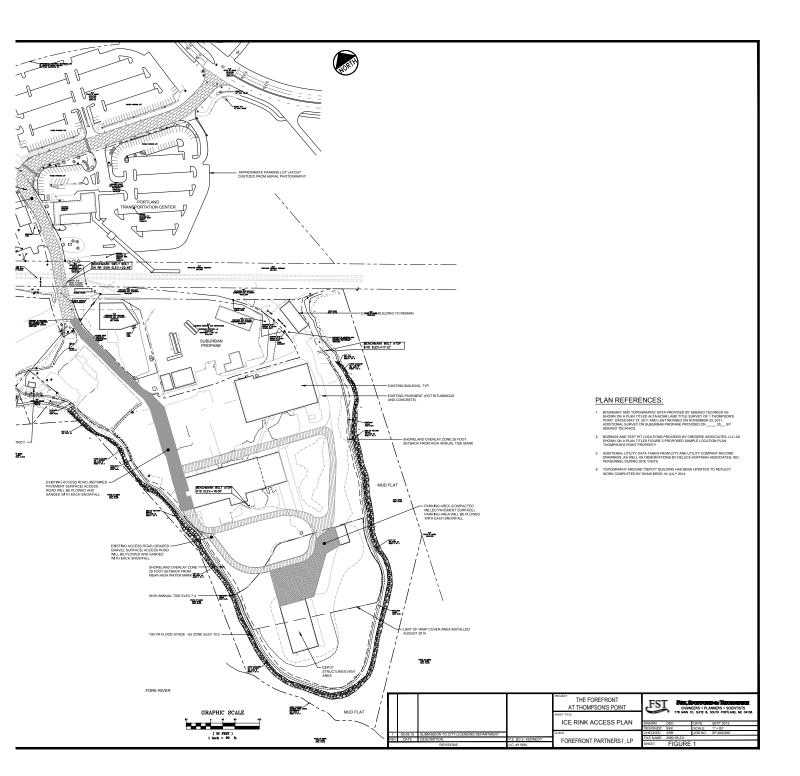

#### Exhibit - B1 Power Distribution

The Ice Rink at Thompsons Point

# Location A – Power Supply

# Description:

Existing electrical supply distribution equipment. Power source for Ice Chiller.

## Specs:

Service: 800 amps three-phase

Distribution: 400 amps three-phase 200 amps three-phase Balance distributed as single-phase

### Image: