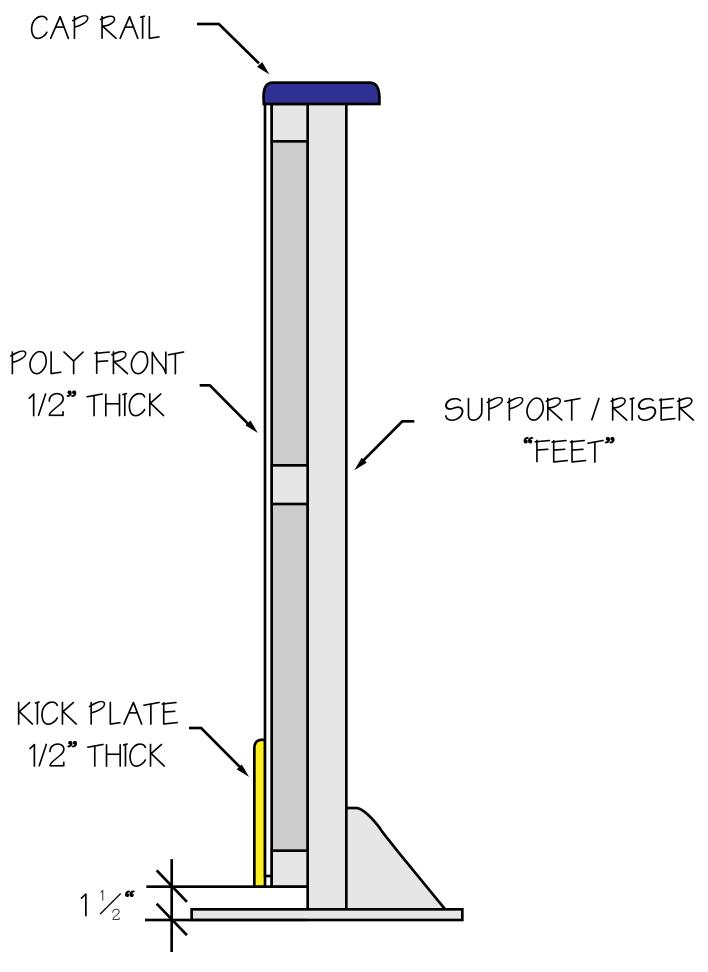

#### Exhibit - B1 Power Distribution

The Ice Rink at Thompsons Point

# Location A – Power Supply

# Description:

Existing electrical supply distribution equipment. Power source for Ice Chiller.

## Specs:

Service: 800 amps three-phase

Distribution: 400 amps three-phase 200 amps three-phase Balance distributed as single-phase

### Image:







## Exhibit – B2 Ice Chiller

The Ice Rink at Thompsons Point

### Location B – Ice Chiller

# **Description:**

100 ton ice chiller for ice rink refrigeration.

## Specs:

- Manufacturer: Aggreko
- Volume: 100 ton
- Power: 150 kW
- Power supply: 480v 60kz
- Size: 196" x 91" x 99"

#### Image:





THOMPSON'S POINT

|          | REF | PART NO              | DESCRIPTION                           | QTY |
|----------|-----|----------------------|---------------------------------------|-----|
| -<br>URN | E1  | W02189AE             | PANEL                                 | 1   |
|          | F1  | W02189AF             | FRAME                                 | 1   |
|          | M1  | SCH2-9000-FWD-200    | COMPRESSOR                            | 2   |
|          | M3  | CVR 149              |