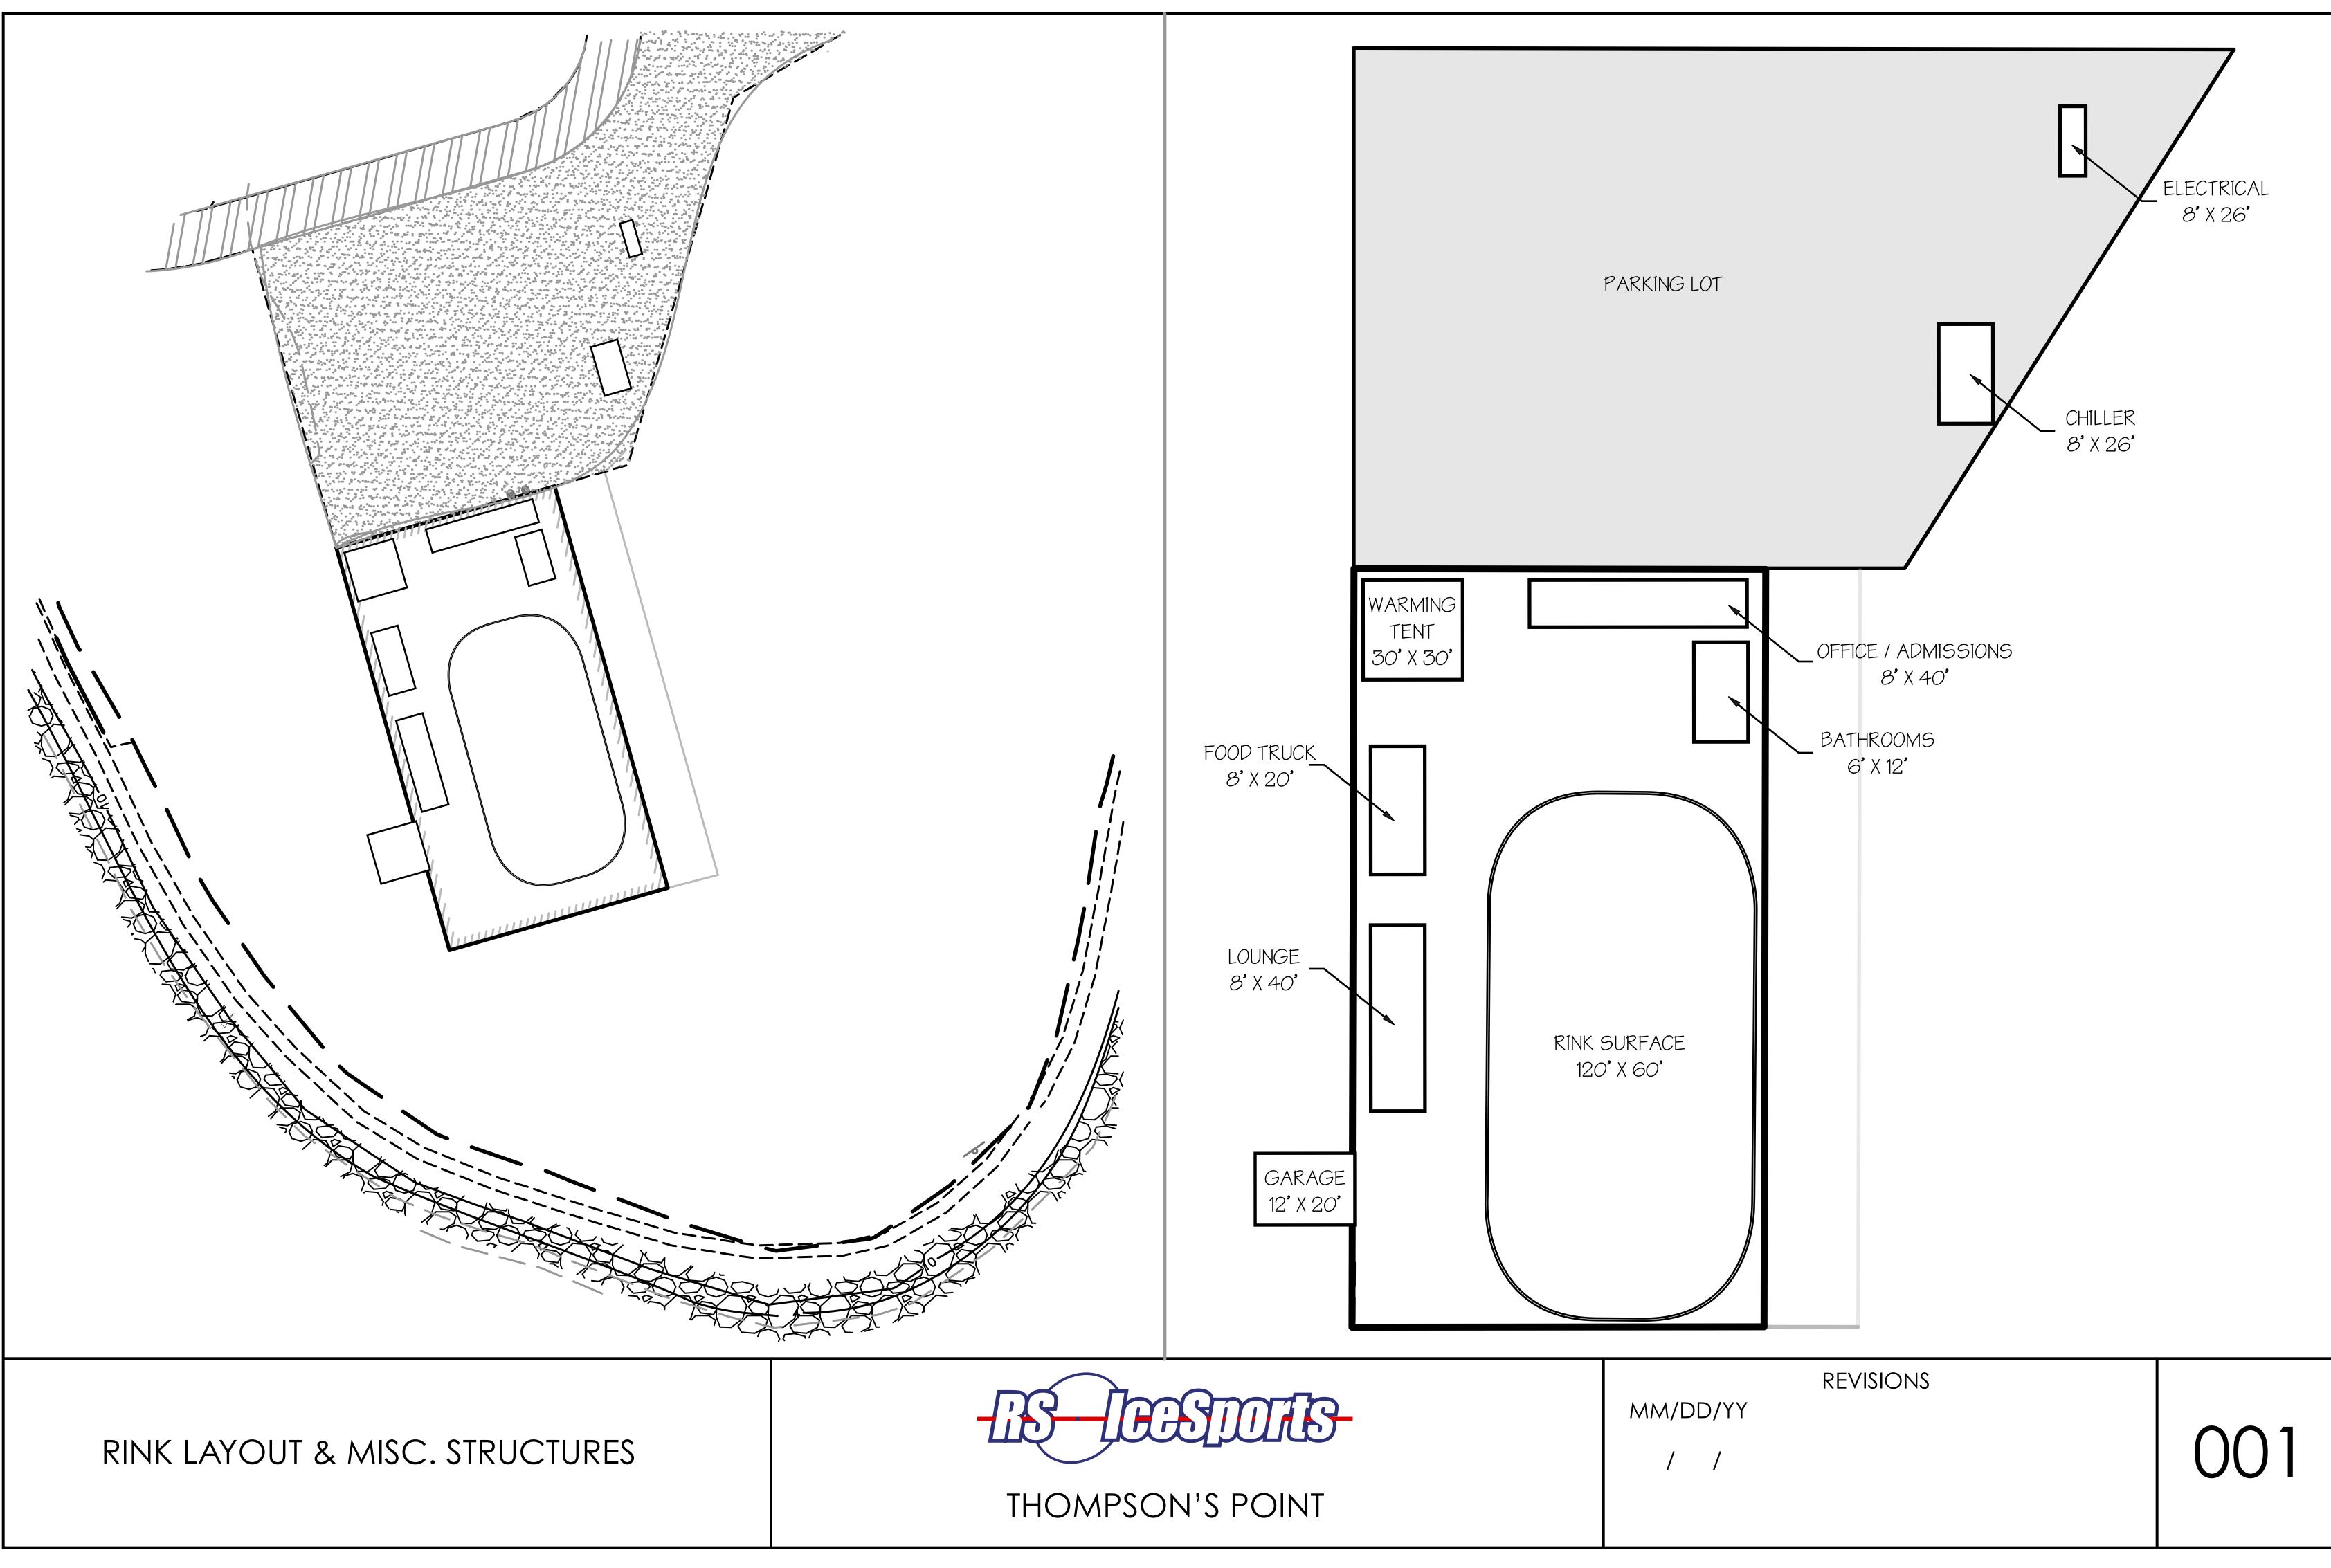

# Exhibit – B3 Warming Tent

The Ice Rink at Thompsons Point

# Location C – Warming Hut

# **Description:**

30' x 30' frame tent with solid walls and propane space heater.

# Specs:

30' x 30' frame tent with walls.

# Image:

The Ice Rink at Thompsons Point

## Exhibit – B4 Office

The Ice Rink at Thompsons Point

#### Location D – Office

# Description:

8' x 40' shipping container custom fabricated as an office. Building will serve as the ticket office, concessions and skate rental shop, serving the public via service windows.

## Specs:

- 8' wide x 40' long
- 2 staff doors
- 3 service windows
- secure interior storage

#### Images:

#### Exhibit – B8 Equipment Garage

The Ice Rink at Thompsons Point

## Location C – Equipment Garage

## **Description:**

12' x 20' heated shed garage for storing the ice resurfacer (Zamboni) and related rink maintenance equipment.

## Specs:

#### Image:

Certificate of Flame Resistance Issued by: REGISTERED DATE **TOPTEC PRODUCTS, LLC** FABRIC NUMBER MANUFACTURED 7601 Highway 221 F76001 4/22/2013 Moore, SC 29369 MAINE BAY CANVAS Name: W/O # 132129B Address: 53 INDUSTRIAL WAY City: PORTLAND State: ME Zip: 04103 Model: 30X30 EXPANDABLE-END Color: BLACKOUT WHITE Application: Inherently Flame Retardant Certification is hereby made that: