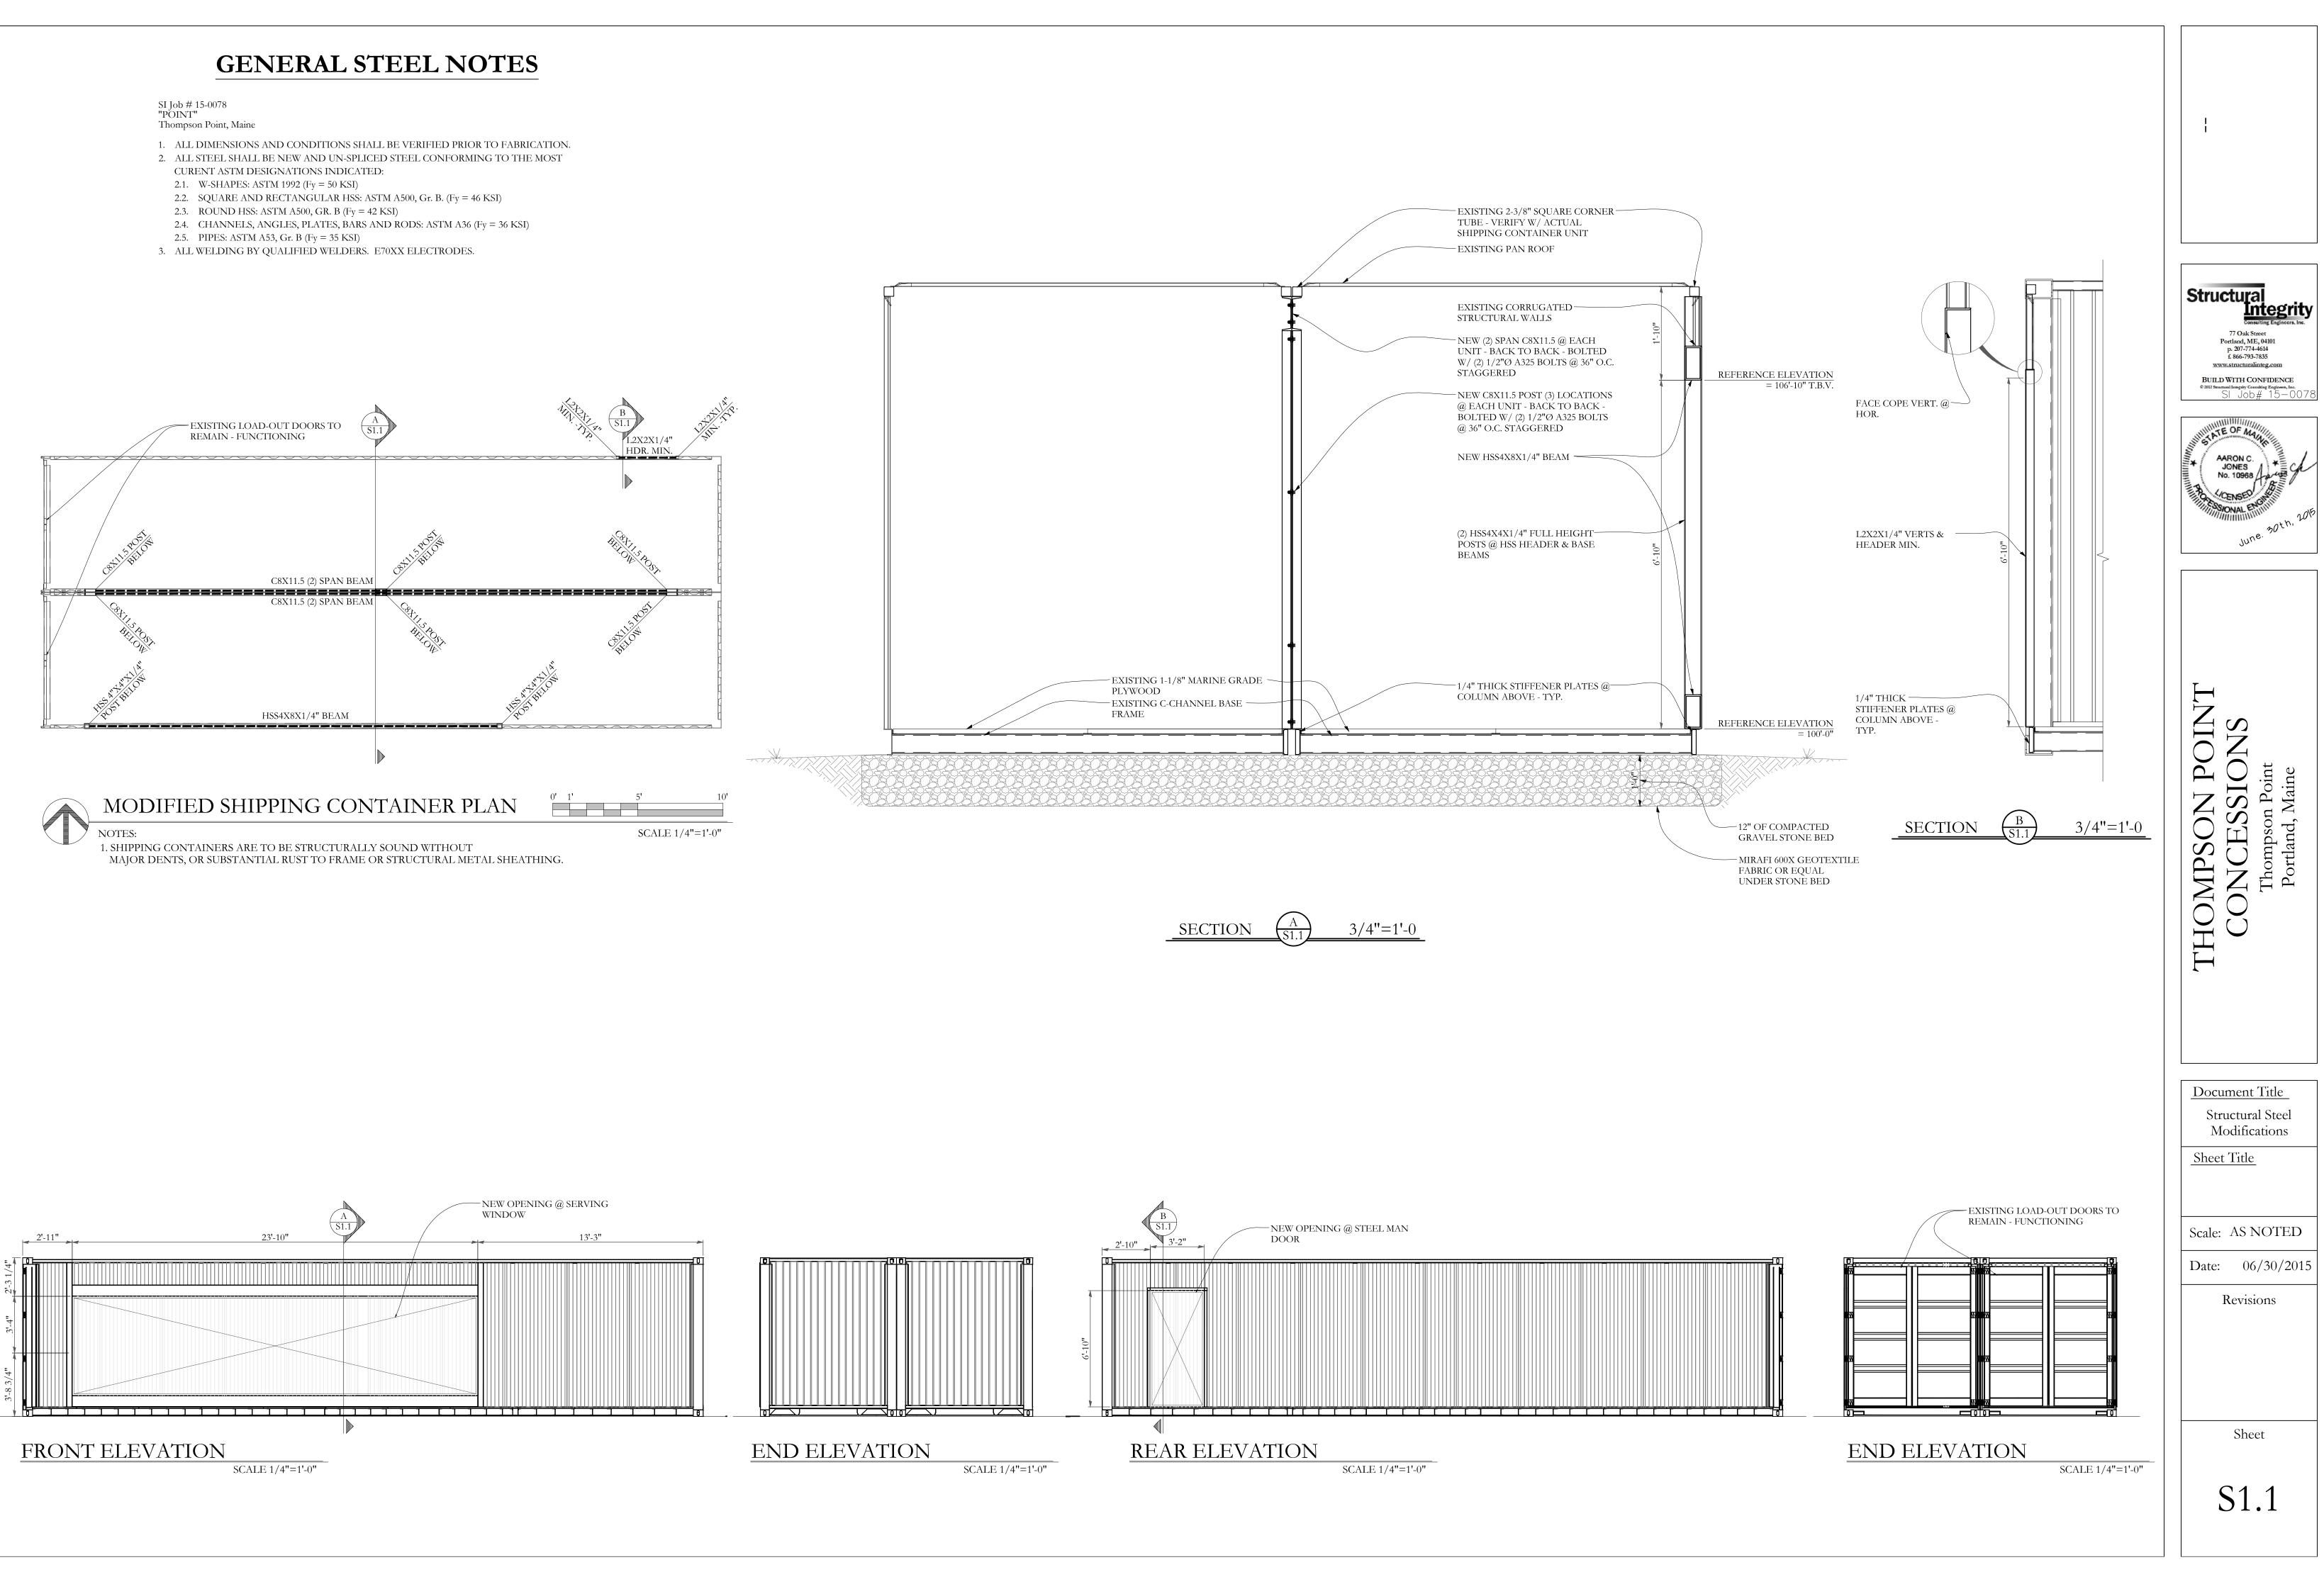

## Exhibit – B4 Office

The Ice Rink at Thompsons Point

#### Location D – Office

# Description:

8' x 40' shipping container custom fabricated as an office. Building will serve as the ticket office, concessions and skate rental shop, serving the public via service windows.

## Specs:

- 8' wide x 40' long
- 2 staff doors
- 3 service windows
- secure interior storage

#### Images: