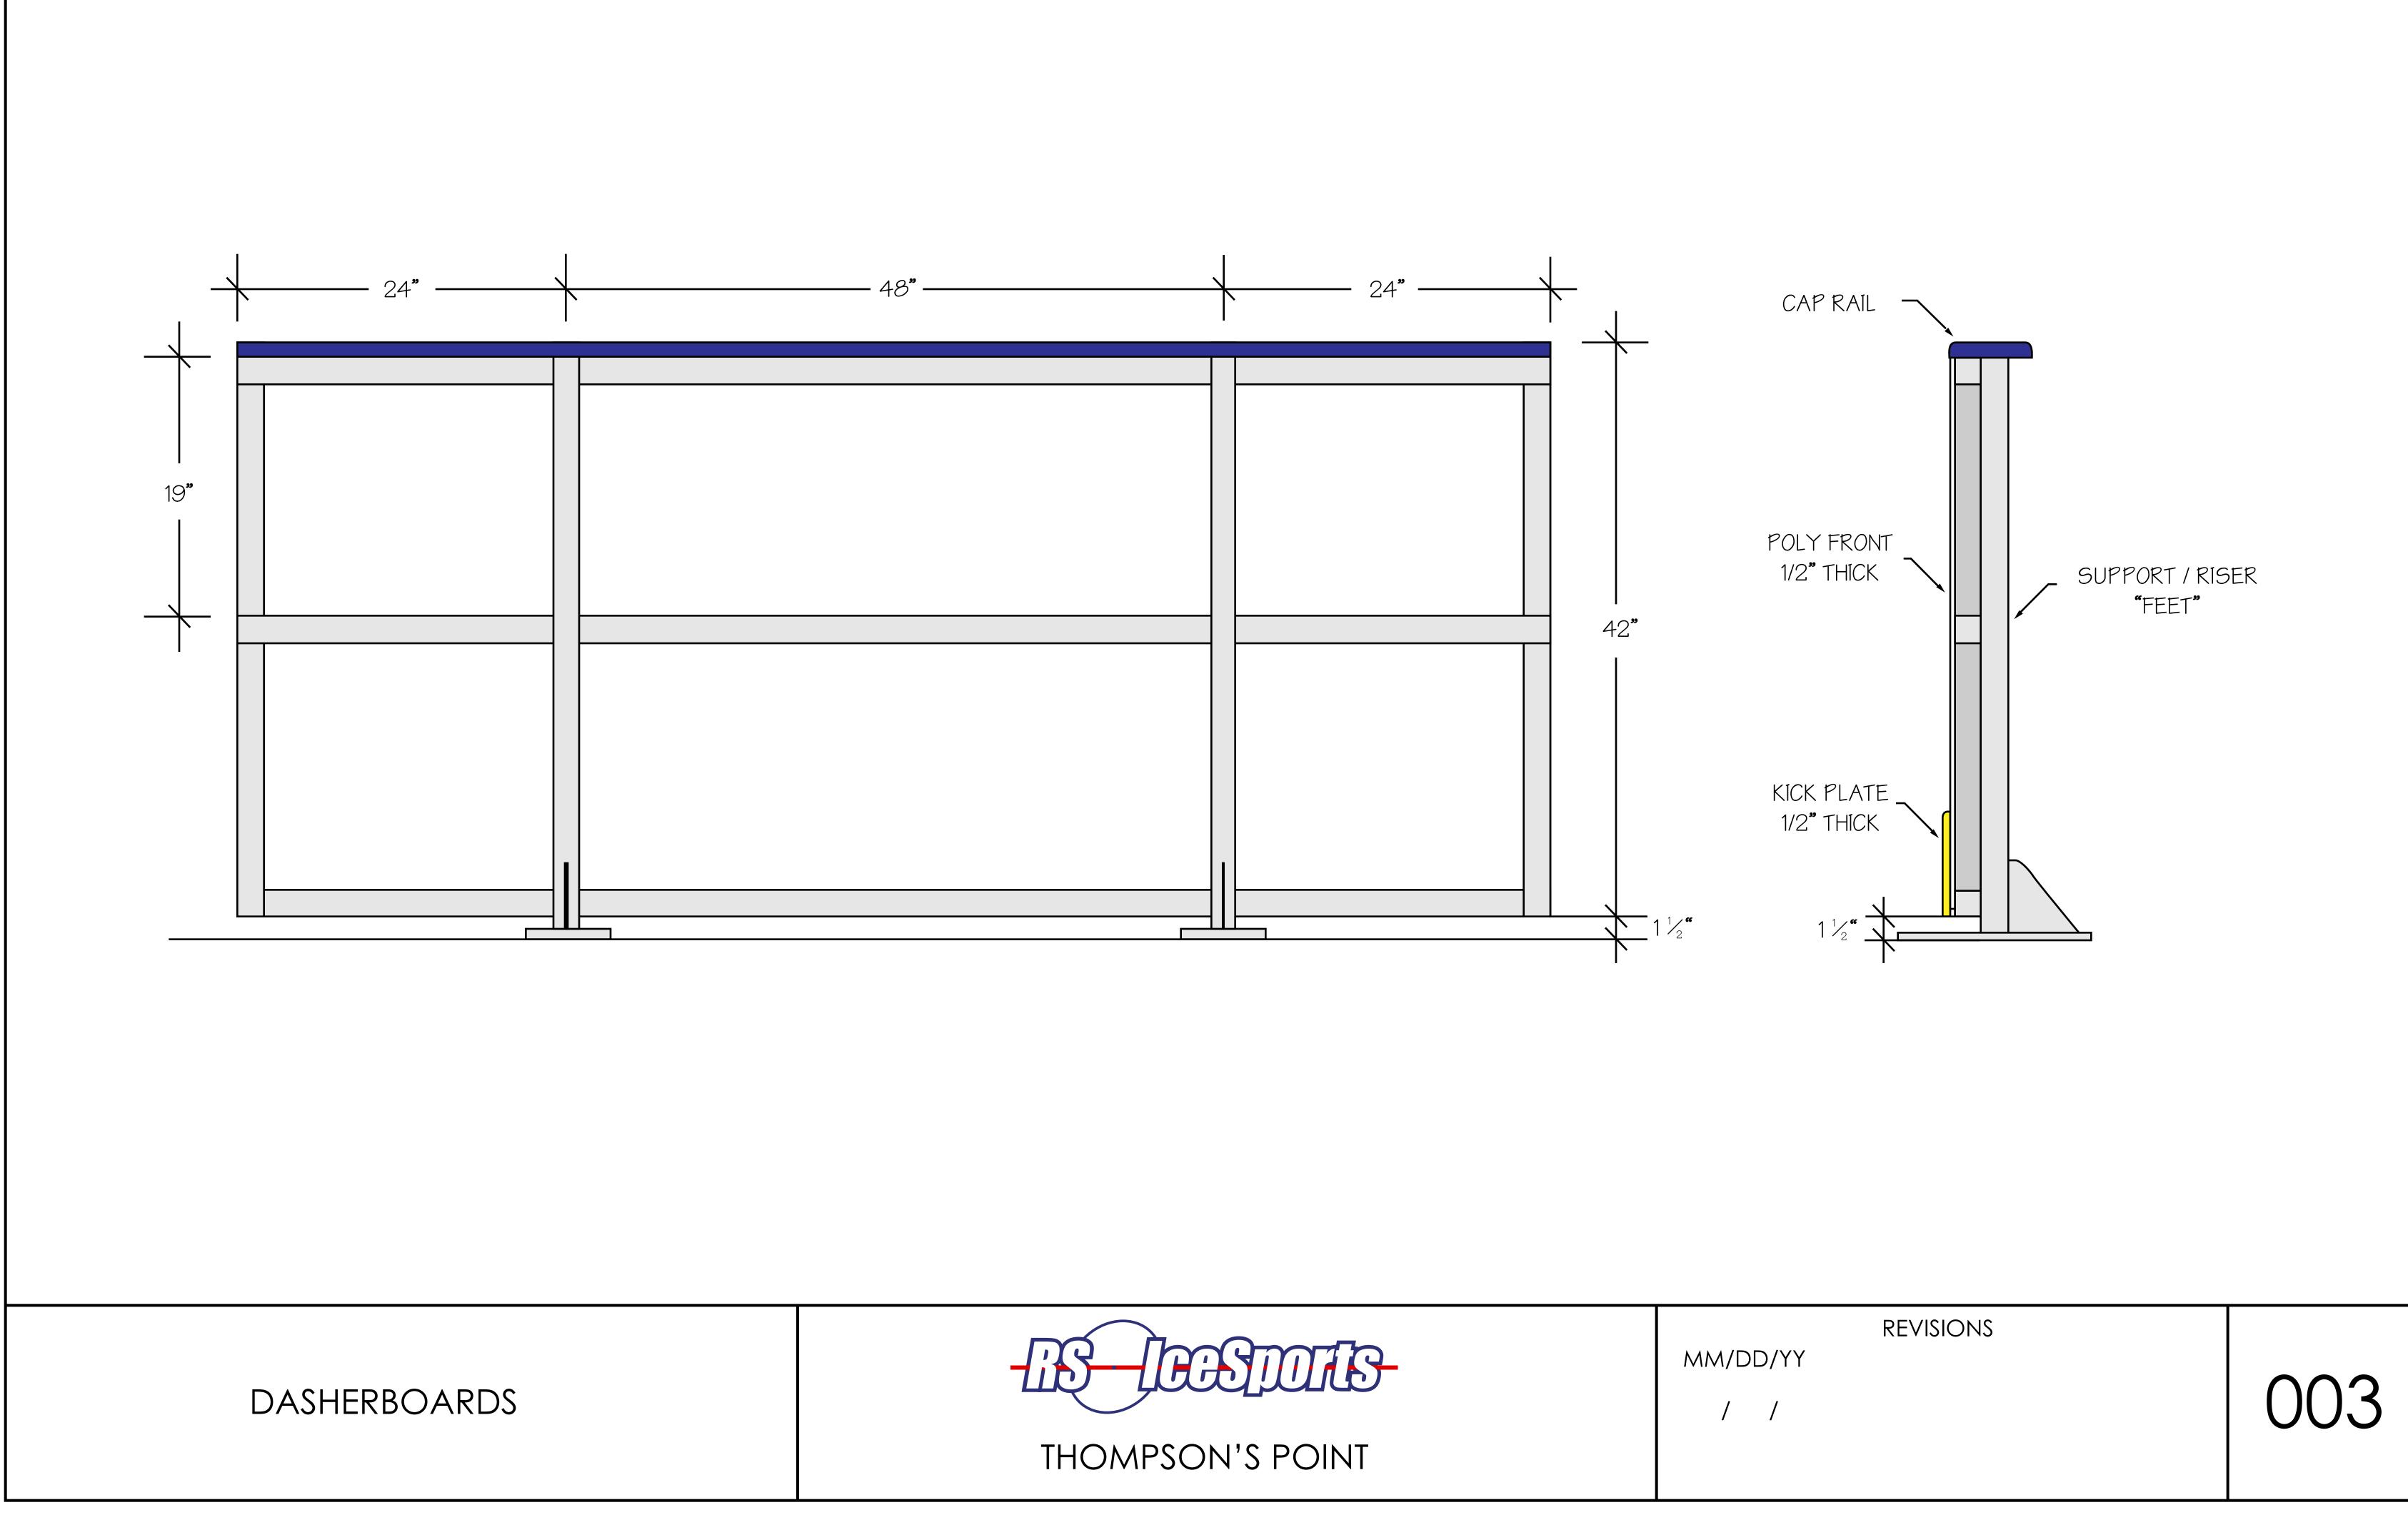

#### Exhibit - B1 Power Distribution

The Ice Rink at Thompsons Point

# Location A – Power Supply

# Description:

Existing electrical supply distribution equipment. Power source for Ice Chiller.

## Specs:

Service: 800 amps three-phase

Distribution: 400 amps three-phase 200 amps three-phase Balance distributed as single-phase

### Image:







## Exhibit – B2 Ice Chiller

The Ice Rink at Thompsons Point

### Location B – Ice Chiller

# **Description:**

100 ton ice chiller for ice rink refrigeration.

## Specs:

- Manufacturer: Aggreko
- Volume: 100 ton
- Power: 150 kW
- Power supply: 480v 60kz
- Size: 196" x 91" x 99"

#### Image:





THOMPSON'S POINT

|          | REF | PART NO              | DESCRIPTION                           | QTY |
|----------|-----|----------------------|---------------------------------------|-----|
| -<br>URN | E1  | W02189AE             | PANEL                                 | 1   |
|          | F1  | W02189AF             | FRAME                                 | 1   |
|          | M1  | SCH2-9000-FWD-200    | COMPRESSOR                            | 2   |
|          | M3  | CVR 149