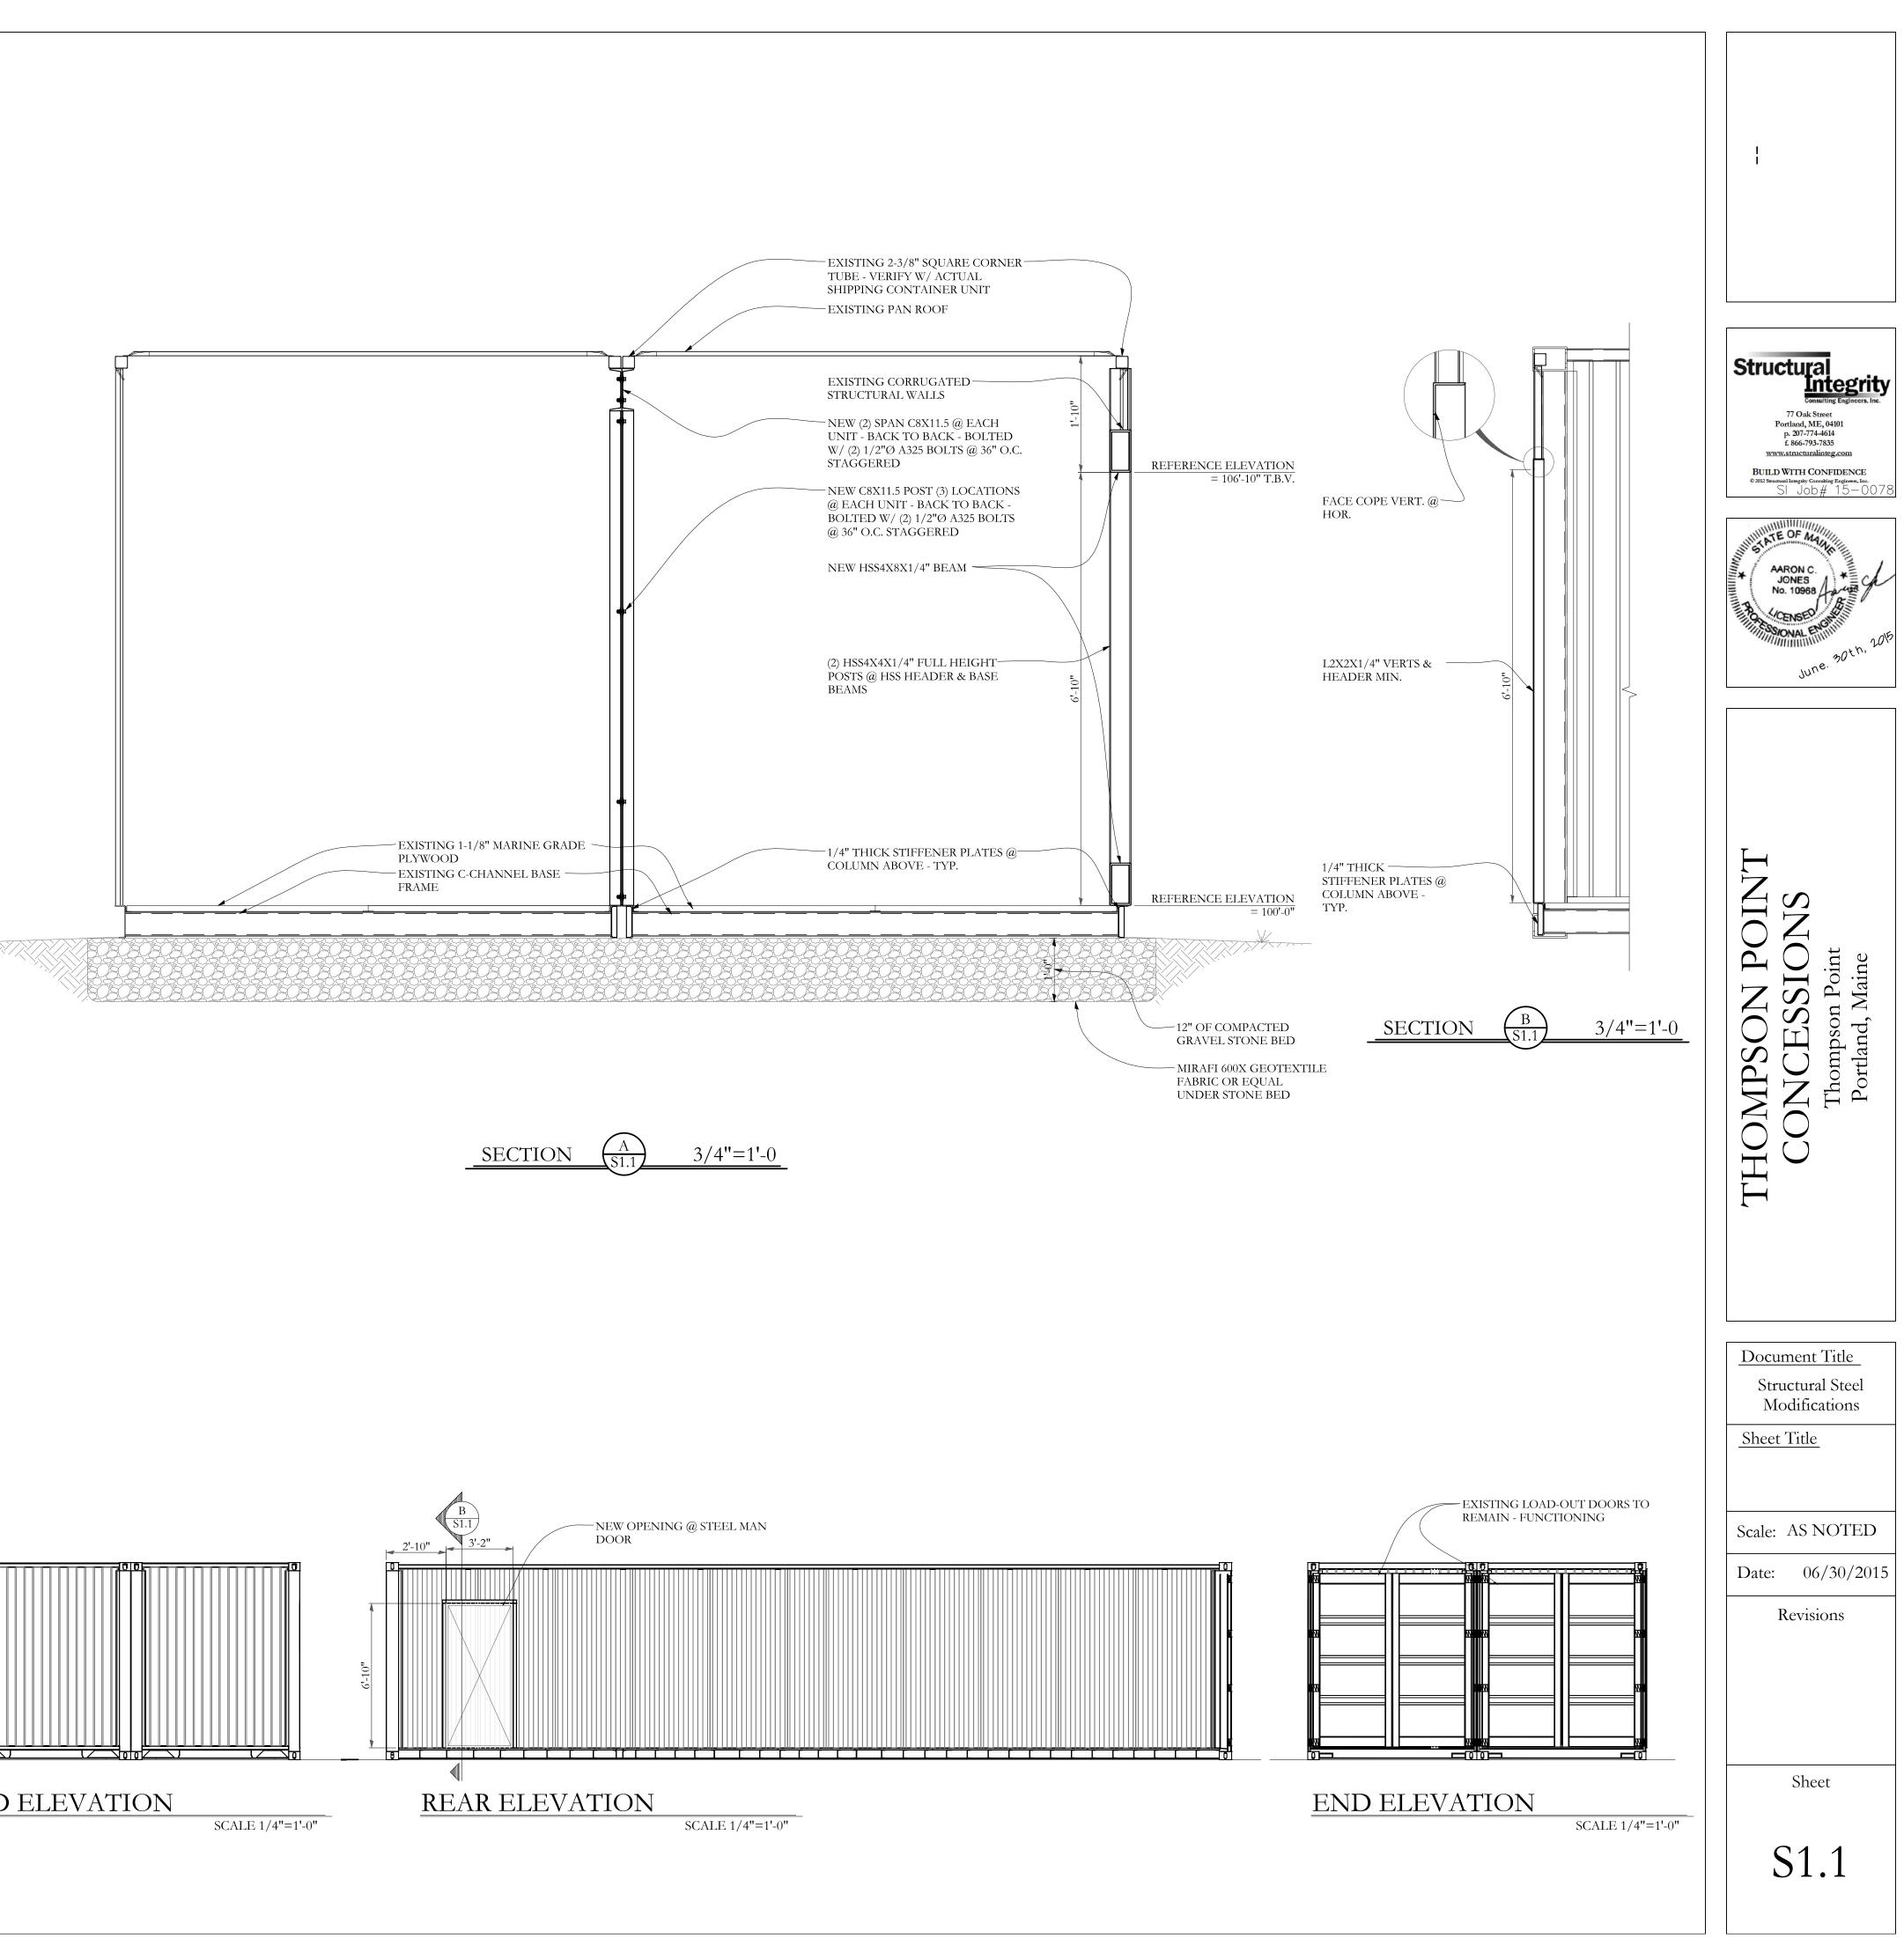

## Exhibit – B4 Office

The Ice Rink at Thompsons Point

#### Location D – Office

# Description:

8' x 40' shipping container custom fabricated as an office. Building will serve as the ticket office, concessions and skate rental shop, serving the public via service windows.

## Specs:

- 8' wide x 40' long
- 2 staff doors
- 3 service windows
- secure interior storage

#### Images: