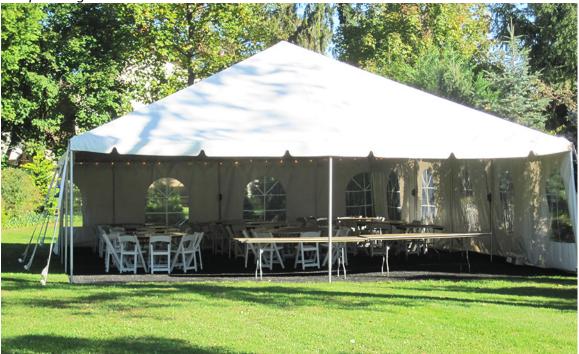

# Exhibit – B3 Warming Tent

The Ice Rink at Thompsons Point

# Location C – Warming Hut

# **Description:**

30' x 30' frame tent with solid walls and propane space heater.

# Specs:

30' x 30' frame tent with walls.

# Image:

The Ice Rink at Thompsons Point