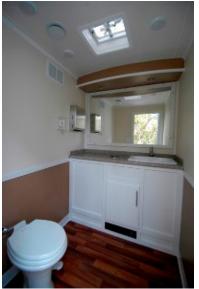

## Exhibit – B5 Bathroom Trailer

The Ice Rink at Thompsons Point

## Location E – Bathroom

#### Description:

Winterized mobile bathroom trailer with dedicated single station men's and women's bathrooms.

#### Specs:

See attached.

- Restroom Trailers Size: 6' X 12'
- Number Stations: 2 rooms 1 Men's w/toilet and urinal, 1 Women's with toilet and sink with hot water in each.
- Waste Tank: 370 Gal with external volume meter
- Fresh Tank: 150 Gal
- Winter Package:
  - Insulated
    - $\circ$  Heated

# Image:

See attached.