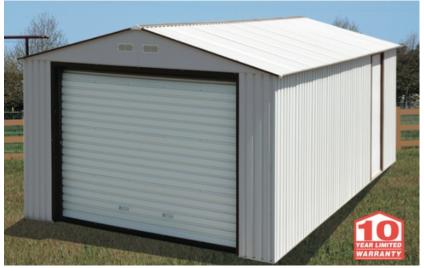

#### Exhibit – B8 Equipment Garage

The Ice Rink at Thompsons Point

## Location C – Equipment Garage

## **Description:**

12' x 20' heated shed garage for storing the ice resurfacer (Zamboni) and related rink maintenance equipment.

## Specs:

#### Image:

Certificate of Flame Resistance Issued by: REGISTERED DATE **TOPTEC PRODUCTS, LLC** FABRIC NUMBER MANUFACTURED 7601 Highway 221 F76001 4/22/2013 Moore, SC 29369 MAINE BAY CANVAS Name: W/O # 132129B Address: 53 INDUSTRIAL WAY City: PORTLAND State: ME Zip: 04103 Model: 30X30 EXPANDABLE-END Color: BLACKOUT WHITE Application: Inherently Flame Retardant Certification is hereby made that: