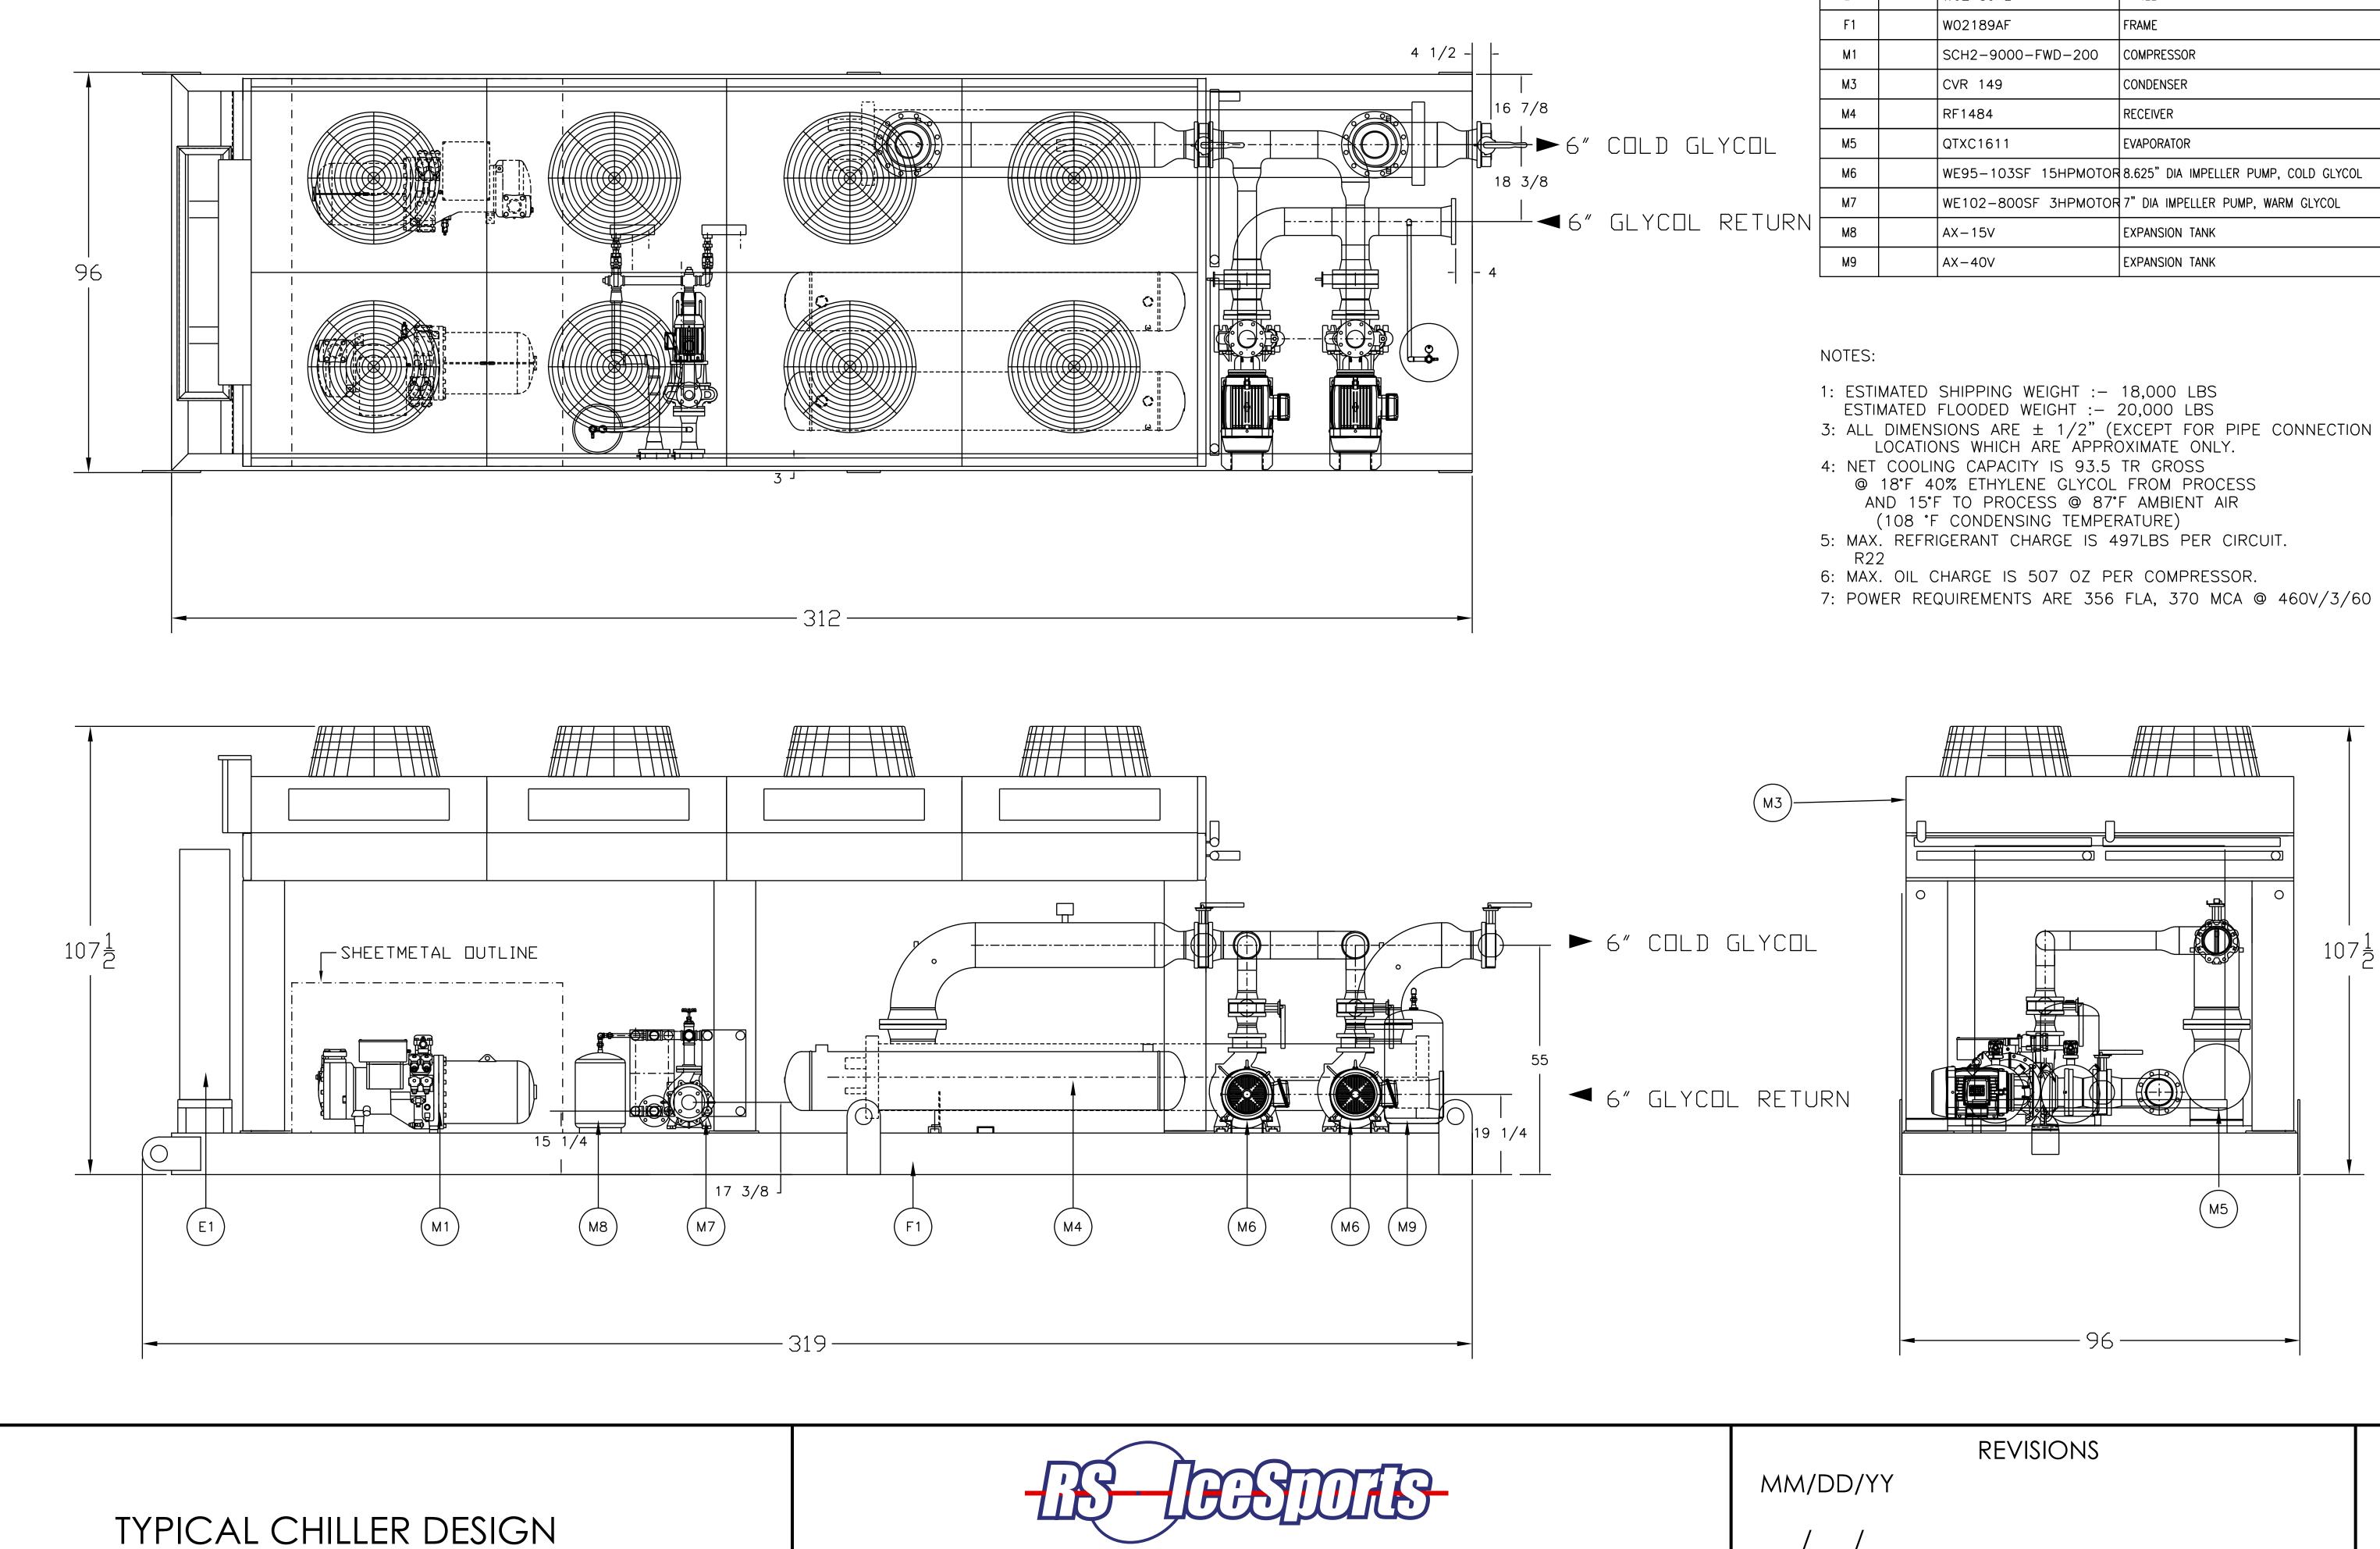

## Exhibit – B2 Ice Chiller

The Ice Rink at Thompsons Point

### Location B – Ice Chiller

# **Description:**

100 ton ice chiller for ice rink refrigeration.

## Specs:

- Manufacturer: Aggreko
- Volume: 100 ton
- Power: 150 kW
- Power supply: 480v 60kz
- Size: 196" x 91" x 99"

#### Image:

THOMPSON'S POINT

|          | REF | PART NO              | DESCRIPTION                           | QTY |
|----------|-----|----------------------|---------------------------------------|-----|
| -<br>URN | E1  | W02189AE             | PANEL                                 | 1   |
|          | F1  | W02189AF             | FRAME                                 | 1   |
|          | M1  | SCH2-9000-FWD-200    | COMPRESSOR                            | 2   |
|          | M3  | CVR 149              | CONDENSER                             | 1   |
|          | M4  | RF1484               | RECEIVER                              | 2   |
|          | M5  | QTXC1611             | EVAPORATOR                            | 1   |
|          | M6  | WE95-103SF 15HPMOTOR | 8.625" DIA IMPELLER PUMP, COLD GLYCOL | 2   |
|          | M7  | WE102-800SF 3HPMOTOR | 7" DIA IMPELLER PUMP, WARM GLYCOL     | 1   |
|          | M8  | AX-15V               | EXPANSION TANK                        | 1   |
|          | М9  | AX-40V               | EXPANSION TANK                        | 1   |
|          |     |                      |                                       |     |