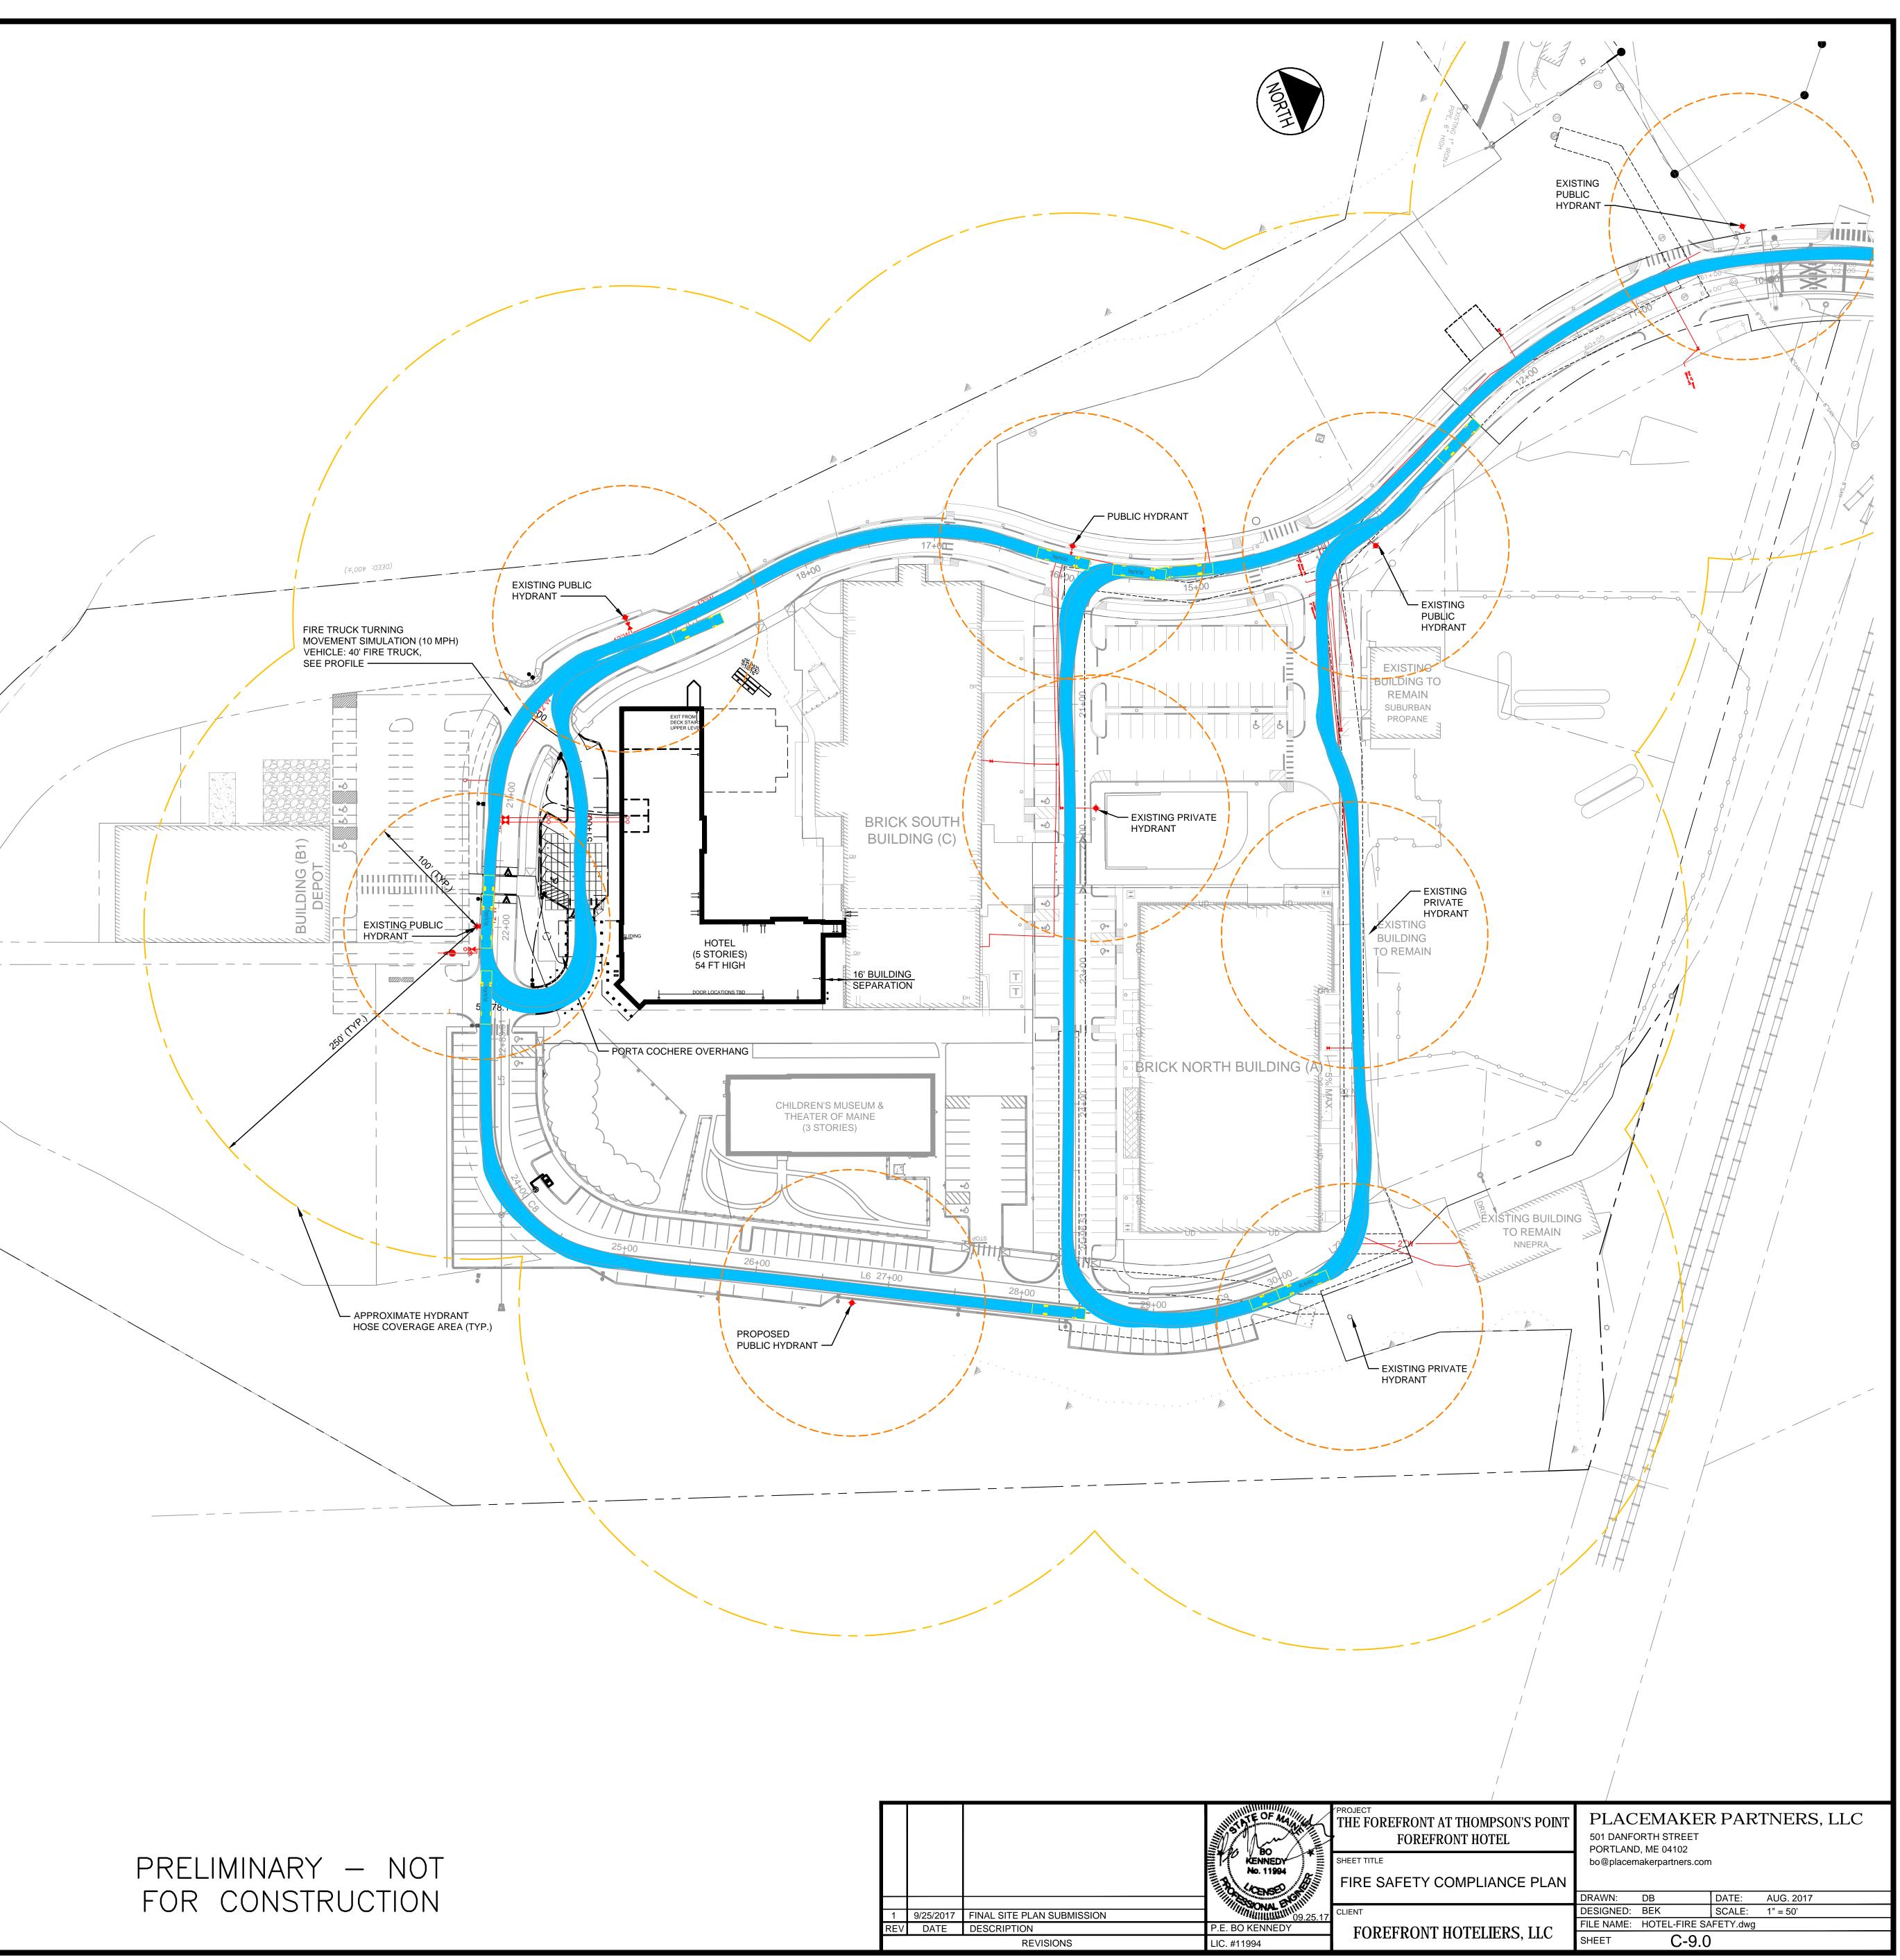

TECHNICAL STANDARD 3.2 - FIRE HYDRANTS:

-THERE ARE (4) MUNICIPAL FIRE HYDRANTS LOCATED WITHIN 500 FEET RADIUS OF THE BUILDING. PLEASE SEE THE ATTACHED FIRE SAFETY COMPLIANCE PLAN C-9.0.

TECHNICAL STANDARD 3.3 - SINGLE AND TWO FAMILY RESIDENTIAL DEVELOPMENT: -NOT APPLICABLE

TECHNICAL STANDARD 3.4 - SITE ACCESS STANDARDS:

-FIRE DEPARTMENT ACCESS IS PROVIDED VIA THOMPSON'S POINT ACCESS ROAD FOR 2 SIDES OF THE BUILDING.

-ALL SITE ACCESS PROVIDES NO LESS THAN 9 FEET IN CLEARANCE HEIGHT.

-ALL ELEVATORS WILL ACCOMMODATE AN 80 X 24 STRETCHER.

-THE BUILDING WILL DISPLAY THE ASSIGNED STREET NUMBERS

TECHNICAL STANDARD 3.5 - STANDARDS FOR EMERGENCY ACCESS LANES AND GATES: -NOT APPLICABLE

TECHNICAL STANDARD 3.6 - SUBDIVISION STANDARDS: -NOT APPLICABLE