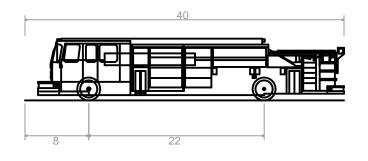

Pumper Fire Truck Overall Length Overall Width Overall Body Height Min Body Ground Clearance Track Width Lock-to-lock time Max Wheel Angle

FIRE TRUCK VEHICLE PROFILE N.T.S

|   |     |           |                            | BO<br>KENNEDY<br>No. 11994 | THE FOREFRONT AT THOMPSON'S POINT<br>FOREFRONT HOTEL<br>SHEET TITLE<br>FIRE SAFETY COMPLIANCE PLAN | PLACEMA<br>501 DANFORTH ST<br>PORTLAND, ME 04<br>bo@placemakerpar |       |
|---|-----|-----------|----------------------------|----------------------------|----------------------------------------------------------------------------------------------------|-------------------------------------------------------------------|-------|
|   |     |           |                            |                            |                                                                                                    | DRAWN:                                                            | DB    |
| ľ | 1   | 9/25/2017 | FINAL SITE PLAN SUBMISSION | 09.25.17                   | CLIENT                                                                                             | DESIGNED:                                                         | BEK   |
| ľ | REV | DATE      | DESCRIPTION                | P.E. BO KENNEDY            | FOREFRONT HOTELIERS, LLC                                                                           | FILE NAME:                                                        | HOTEL |
|   |     |           | REVISIONS                  | LIC. #11994                | FUREFRONT HUTELIERS, LLC                                                                           | SHEET                                                             |       |