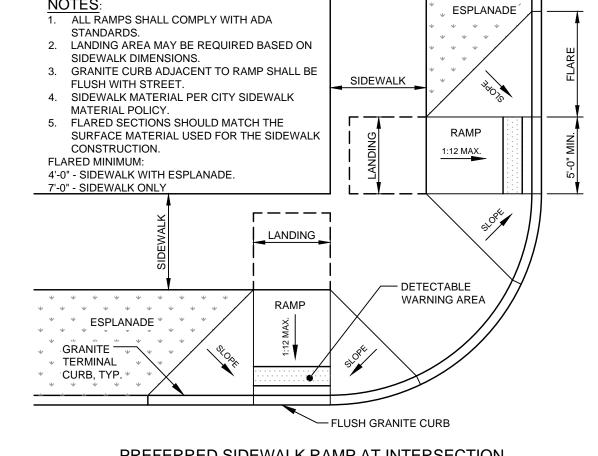

## ALL RAMPS SHALL COMPLY WITH ADA STANDARDS. GRANITE CURB ADJACENT TO RAMP SHALL BE FLUSH WITH STREET. SIDEWALK MATERIAL PER CITY SIDEWALK MATERIAL POLICY.

PARALLEL SIDEWALK RAMP LAYOUT FOR NARROW SIDEWALK WITH NO ESPLANDE

ALL RAMPS SHALL COMPLY WITH ADA STANDARDS. 2. GRANITE CURB ADJACENT TO RAMP SHALL BE FLUSH WITH STREET. 3. SIDEWALK MATERIAL PER CITY SIDEWALK MATERIAL POLICY.

> PERPENDICULAR ADA RAMP LAYOUT FOR NARROW SIDEWALK WITH ESPLANDE

PREFERRED SIDEWALK RAMP AT INTERSECTION

DIAGONAL SIDEWALK RAMP LAYOUT AT INTERSECTION FOR SIDEWALK WITH ESPLANADE (REQUIRES WAIVER)

1. RAMPS SHALL BE CONSTRUCTED IN ACCORDANCE WITH AMERICANS WITH DISABILITIES ACT (ADA). 2. ALL RAMPS WITHIN THE CITY OF PORTLAND RIGHT-OF-WAY (SEWALL STREET AND THOMPSON POINT CONNECTOR ROAD) SHALL HAVE DETECTABLE WARNINGS THE FULL DEPTH AND WIDTH OF THE RAMP PER SECTION 4.29 OF THE ADA. DETECTABLE WARNINGS SHALL CONSIST OF RAISED TRUNCATED DOMES A DIAMETER OF 0.90 INCHES, A HEIGHT OF NOMINAL 0.20 INCHES AND A SPACING OF 2.35 INCHES CENTER TO CENTER. THESE SHALL CONTRAST VISUALLY WITH ADJOINING SURFACES.