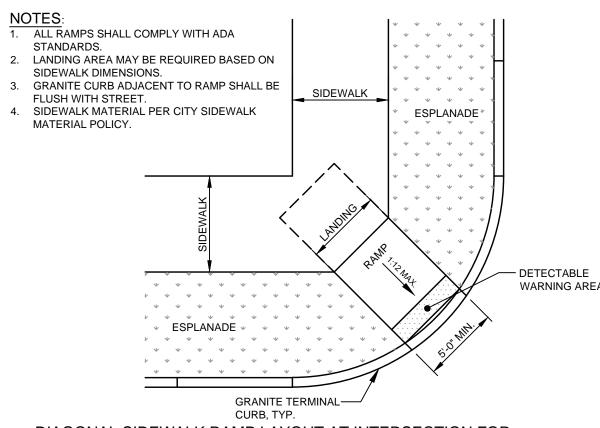

PREFERRED SIDEWALK RAMP AT INTERSECTION

DIAGONAL SIDEWALK RAMP LAYOUT AT INTERSECTION FOR SIDEWALK WITH ESPLANADE (REQUIRES WAIVER)

1. RAMPS SHALL BE CONSTRUCTED IN ACCORDANCE WITH AMERICANS WITH DISABILITIES ACT (ADA). 2. ALL RAMPS WITHIN THE CITY OF PORTLAND RIGHT-OF-WAY (SEWALL STREET AND THOMPSON POINT CONNECTOR ROAD) SHALL HAVE DETECTABLE WARNINGS THE FULL DEPTH AND WIDTH OF THE RAMP PER SECTION 4.29 OF THE ADA. DETECTABLE WARNINGS SHALL CONSIST OF RAISED TRUNCATED DOMES A DIAMETER OF 0.90 INCHES, A HEIGHT OF NOMINAL 0.20 INCHES AND A SPACING OF 2.35 INCHES CENTER TO CENTER. THESE SHALL CONTRAST VISUALLY WITH ADJOINING SURFACES.

3. A TACTILE WARNING STRIP IS REQUIRED WHERE RAMP ABUTS AREA USED BY MOTORIZED VEHICLES. 4. ALL TACTILE WARNING STRIPS SHALL BE SET PERPENDICULAR TO DIRECTION OF CROSS WALK.

482 Payne Road Scarborough Court Scarborough, Maine 04074-8929