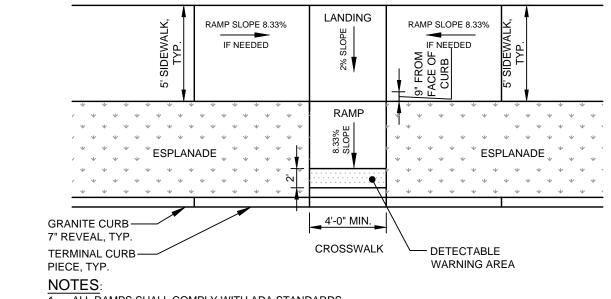

PREFERRED SIDEWALK RAMP AT INTERSECTION

DIAGONAL SIDEWALK RAMP LAYOUT AT INTERSECTION FOR SIDEWALK WITH ESPLANADE (REQUIRES WAIVER)

1. RAMPS SHALL BE CONSTRUCTED IN ACCORDANCE WITH AMERICANS WITH DISABILITIES ACT (ADA). 2. ALL RAMPS WITHIN THE CITY OF PORTLAND RIGHT-OF-WAY (SEWALL STREET AND THOMPSON POINT CONNECTOR ROAD) SHALL HAVE DETECTABLE WARNINGS THE FULL DEPTH AND WIDTH OF THE RAMP PER SECTION 4.29 OF THE ADA. DETECTABLE WARNINGS SHALL CONSIST OF RAISED TRUNCATED DOMES A DIAMETER OF 0.90 INCHES, A HEIGHT OF NOMINAL 0.20 INCHES AND A SPACING OF 2.35 INCHES CENTER TO CENTER. THESE SHALL CONTRAST VISUALLY WITH ADJOINING SURFACES.

3. A TACTILE WARNING STRIP IS REQUIRED WHERE RAMP ABUTS AREA USED BY MOTORIZED VEHICLES. 4. ALL TACTILE WARNING STRIPS SHALL BE SET PERPENDICULAR TO DIRECTION OF CROSS WALK.

482 Payne Road Scarborough Court Scarborough, Maine 04074-8929