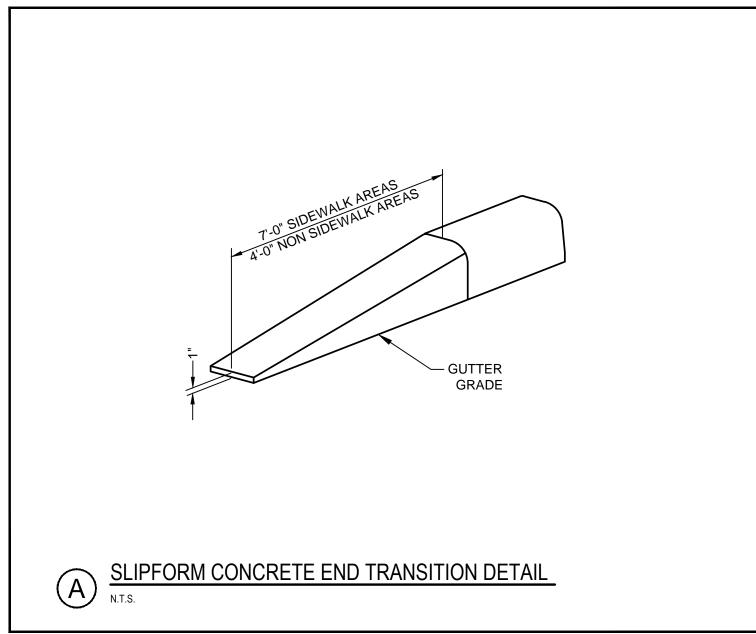

## ALL RAMPS SHALL COMPLY WITH ADA STANDARDS. GRANITE CURB ADJACENT TO RAMP SHALL BE FLUSH WITH STREET. SIDEWALK MATERIAL PER CITY SIDEWALK MATERIAL POLICY.

PARALLEL SIDEWALK RAMP LAYOUT FOR NARROW SIDEWALK WITH NO ESPLANDE



ALL RAMPS SHALL COMPLY WITH ADA STANDARDS. 2. GRANITE CURB ADJACENT TO RAMP SHALL BE FLUSH WITH STREET. 3. SIDEWALK MATERIAL PER CITY SIDEWALK MATERIAL POLICY.

> PERPENDICULAR ADA RAMP LAYOUT FOR NARROW SIDEWALK WITH ESPLANDE









PREFERRED SIDEWALK RAMP AT INTERSECTION



DIAGONAL SIDEWALK RAMP LAYOUT AT INTERSECTION FOR SIDEWALK WITH ESPLANADE (REQUIRES WAIVER)

1. RAMPS SHALL BE CONSTRUCTED IN ACCORDANCE WITH AMERICANS WITH DISABILITIES ACT (ADA). 2. ALL RAMPS WITHIN THE CITY OF PORTLAND RIGHT-OF-WAY (SEWALL STREET AND THOMPSON POINT CONNECTOR ROAD) SHALL HAVE DETECTABLE WARNINGS THE FULL DEPTH AND WIDTH OF THE RAMP PER SECTION 4.29 OF THE ADA. DETECTABLE WARNINGS SHALL CONSIST OF RAISED TRUNCATED DOMES A DIAMETER OF 0.90 INCHES, A HEIGHT OF NOMINAL 0.20 INCHES AND A SPACING OF 2.35 INCHES CENTER TO CENTER. THESE SHALL CONTRAST VISUALLY WITH ADJOINING SURFACES.

3. A TACTILE WARNING STRIP IS REQUIRED WHERE RAMP ABUTS AREA USED BY MOTORIZED VEHICLES. 4. ALL TACTILE WARNING STRIPS SHALL BE SET PERPENDICULAR