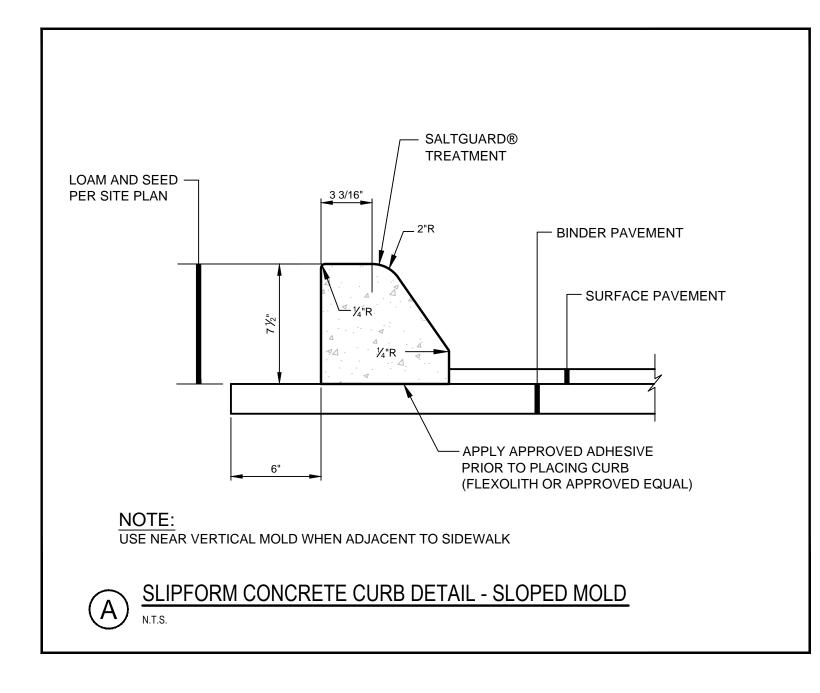

## ALL RAMPS SHALL COMPLY WITH ADA STANDARDS. GRANITE CURB ADJACENT TO RAMP SHALL BE FLUSH WITH STREET. SIDEWALK MATERIAL PER CITY SIDEWALK MATERIAL POLICY.

PARALLEL SIDEWALK RAMP LAYOUT FOR NARROW SIDEWALK WITH NO ESPLANDE