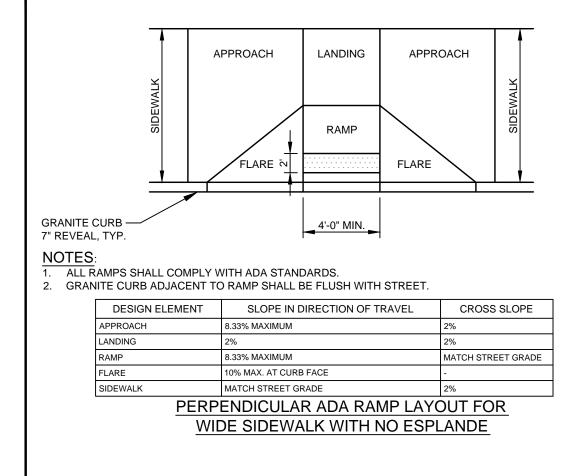

ALL RAMPS SHALL COMPLY WITH ADA STANDARDS. 2. GRANITE CURB ADJACENT TO RAMP SHALL BE FLUSH WITH STREET. 3. SIDEWALK MATERIAL PER CITY SIDEWALK MATERIAL POLICY.

> PERPENDICULAR ADA RAMP LAYOUT FOR NARROW SIDEWALK WITH ESPLANDE