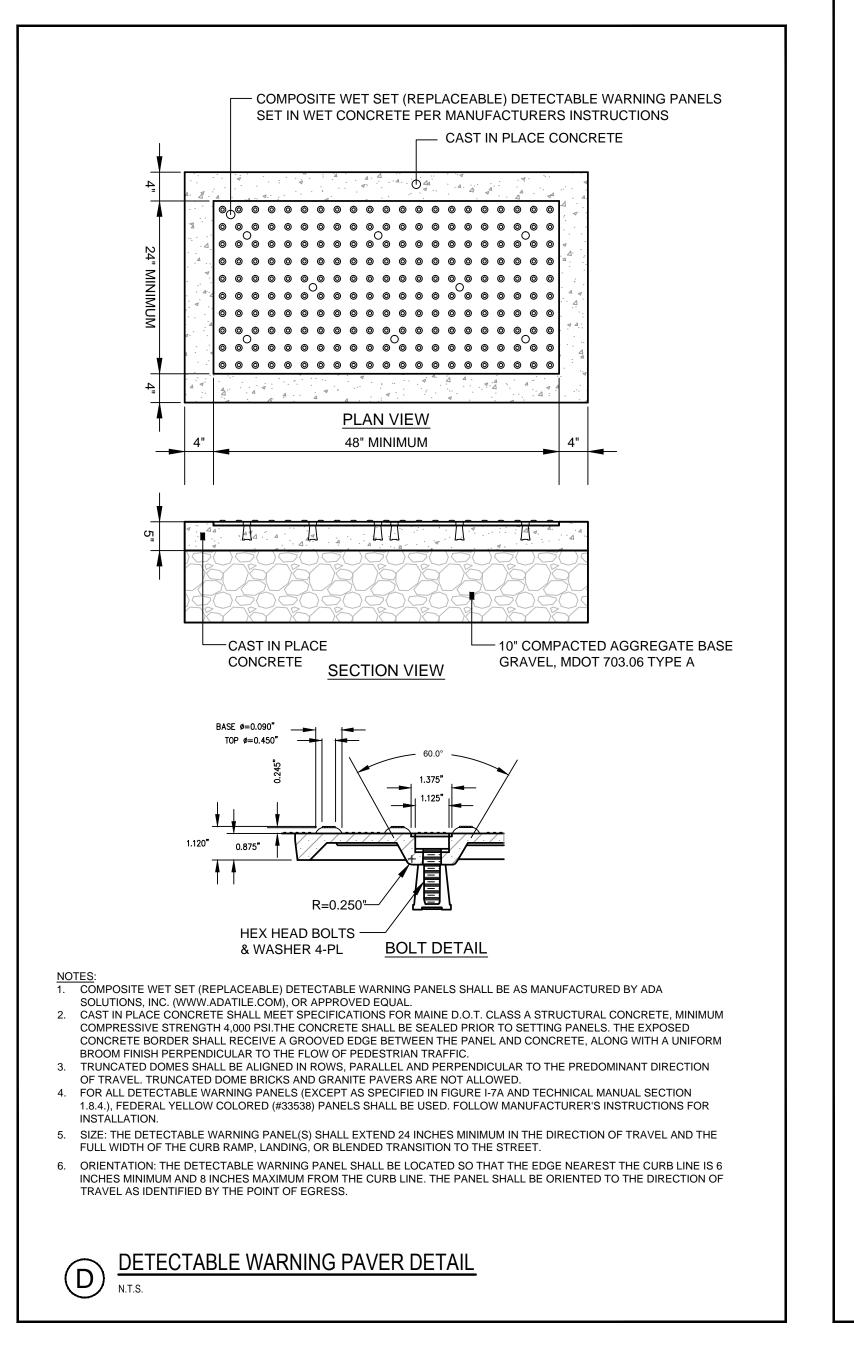

PREFERRED SIDEWALK RAMP AT INTERSECTION

DIAGONAL SIDEWALK RAMP LAYOUT AT INTERSECTION FOR SIDEWALK WITH ESPLANADE (REQUIRES WAIVER)

1. RAMPS SHALL BE CONSTRUCTED IN ACCORDANCE WITH AMERICANS WITH DISABILITIES ACT (ADA). 2. ALL RAMPS WITHIN THE CITY OF PORTLAND RIGHT-OF-WAY (SEWALL STREET AND THOMPSON POINT CONNECTOR ROAD) SHALL HAVE DETECTABLE WARNINGS THE FULL DEPTH AND WIDTH OF THE RAMP PER SECTION 4.29 OF THE ADA. DETECTABLE WARNINGS SHALL CONSIST OF RAISED TRUNCATED DOMES A DIAMETER OF 0.90 INCHES, A HEIGHT OF NOMINAL 0.20 INCHES AND A SPACING OF 2.35 INCHES CENTER TO CENTER. THESE SHALL CONTRAST VISUALLY WITH ADJOINING SURFACES.

3. A TACTILE WARNING STRIP IS REQUIRED WHERE RAMP ABUTS AREA USED BY MOTORIZED VEHICLES. 4. ALL TACTILE WARNING STRIPS SHALL BE SET PERPENDICULAR TO DIRECTION OF CROSS WALK.

482 Payne Road Scarborough Court Scarborough, Maine 04074-8929