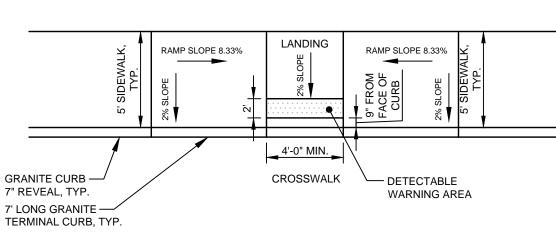

PREFERRED SIDEWALK RAMP AT INTERSECTION

DIAGONAL SIDEWALK RAMP LAYOUT AT INTERSECTION FOR SIDEWALK WITH ESPLANADE (REQUIRES WAIVER)

1. RAMPS SHALL BE CONSTRUCTED IN ACCORDANCE WITH AMERICANS WITH DISABILITIES ACT (ADA). 2. ALL RAMPS WITHIN THE CITY OF PORTLAND RIGHT-OF-WAY (SEWALL STREET AND THOMPSON POINT CONNECTOR ROAD) SHALL HAVE DETECTABLE WARNINGS THE FULL DEPTH AND WIDTH OF THE RAMP PER SECTION 4.29 OF THE ADA. DETECTABLE WARNINGS SHALL CONSIST OF RAISED TRUNCATED DOMES A DIAMETER OF 0.90 INCHES, A HEIGHT OF NOMINAL 0.20 INCHES AND A SPACING OF 2.35 INCHES CENTER TO CENTER. THESE SHALL CONTRAST VISUALLY WITH ADJOINING SURFACES.

3. A TACTILE WARNING STRIP IS REQUIRED WHERE RAMP ABUTS AREA USED BY MOTORIZED VEHICLES. 4. ALL TACTILE WARNING STRIPS SHALL BE SET PERPENDICULAR TO DIRECTION OF CROSS WALK.

482 Payne Road Scarborough Court Scarborough, Maine 04074-8929