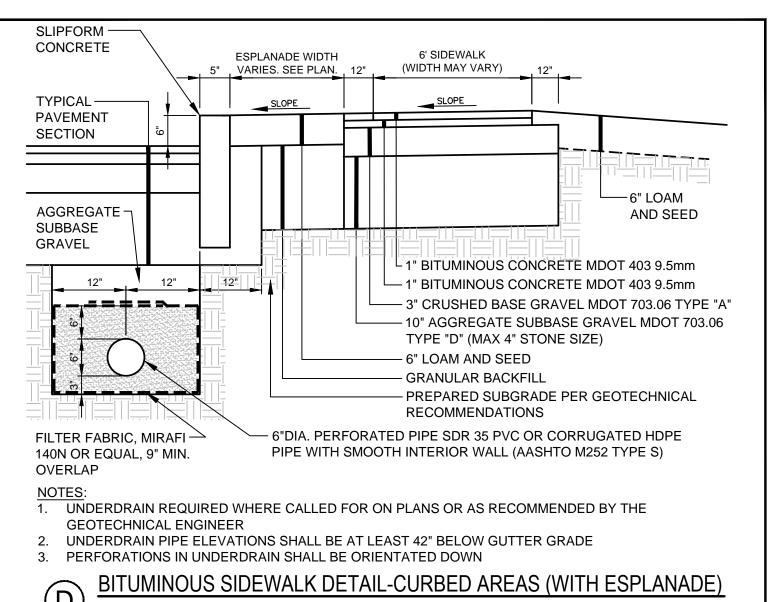

Client/Project
BRUNER/COTT

CHILDREN'S MUSEUM & THEATRE OF MAINE THOMPSON'S POINT - PORTLAND, MAINE

tle
PAVEMENT SECTIONS AND

Project No. Scale

SIDEWALK DETAILS

Sheet

**AS NOTED**