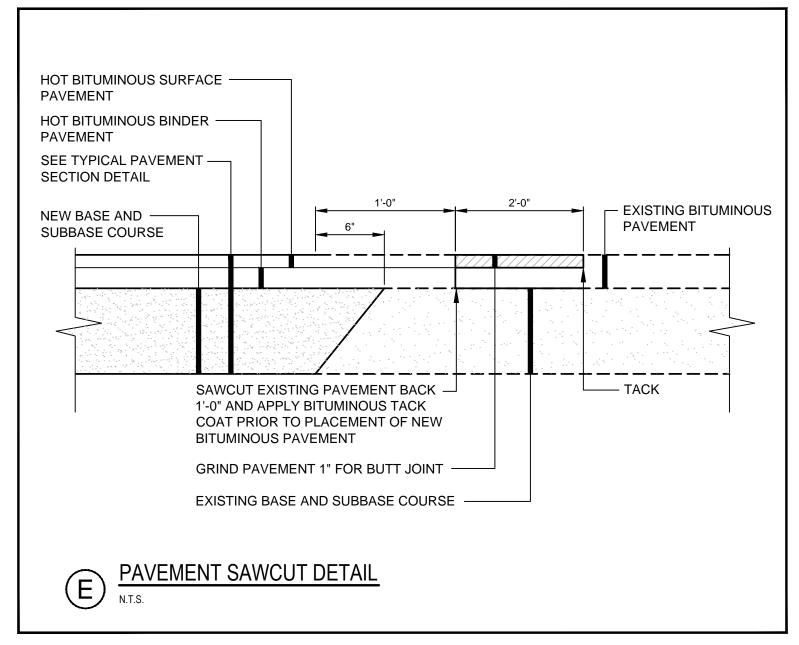

Stante

482 Payne Road Scarborough Court Scarborough, Maine 04074-8929 Tel. 207.883.3355 www.stantec.com

authorized by Stantec is forbidden.

Copyright Reserved

The Contractor shall verify and be responsible for all dimensions. DO NOT scale the drawing - any errors or omissions shall be reported to Stantec without delay.

The Copyrights to all designs and drawings are the property of Stantec. Reproduction or use for any purpose other than that

Consultants

Note

File Name: 195350337 DETAILS

DED SRB SRB 16.11

DWN. CHKD. DSGN. DAT



Client/Project
BRUNER/COTT

CHILDREN'S MUSEUM & THEATRE OF MAINE THOMPSON'S POINT - PORTLAND, MAINE

tle
PAVEMENT SECTIONS AND

Project No. Scale

SIDEWALK DETAILS

Sheet

**AS NOTED**