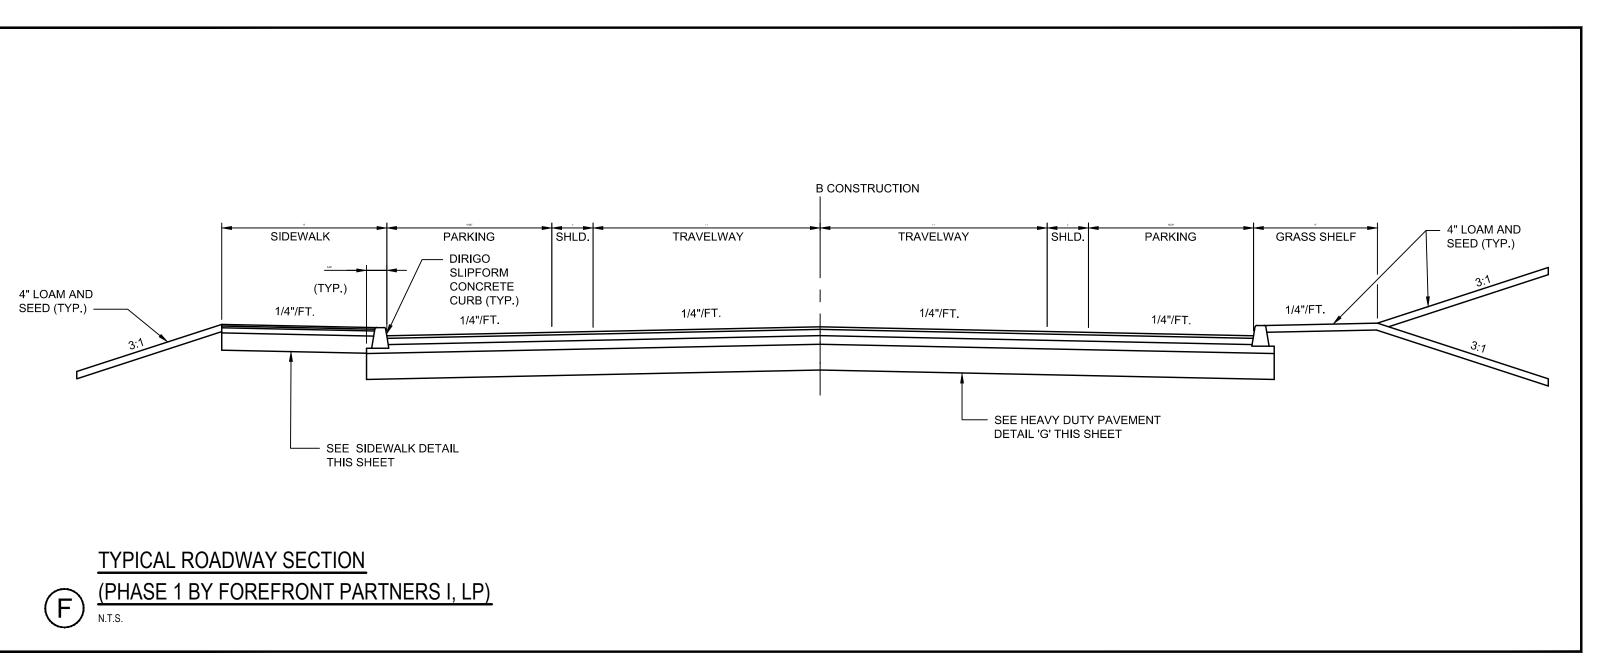

Stante

482 Payne Road Scarborough Court Scarborough, Maine 04074-8929 Tel. 207.883.3355 www.stantec.com

authorized by Stantec is forbidden.

Copyright Reserved

The Contractor shall verify and be responsible for all dimensions. DO NOT scale the drawing - any errors or omissions shall be reported to Stantec without delay.

The Copyrights to all designs and drawings are the property of Stantec. Reproduction or use for any purpose other than that

Consultants

Note

File Name: 195350337 DETAILS

DED SRB SRB 16.11

DWN. CHKD. DSGN. DAT



Client/Project
BRUNER/COTT

CHILDREN'S MUSEUM & THEATRE OF MAINE THOMPSON'S POINT - PORTLAND, MAINE

tle
PAVEMENT SECTIONS AND

Project No. Scale

SIDEWALK DETAILS

Sheet

**AS NOTED**