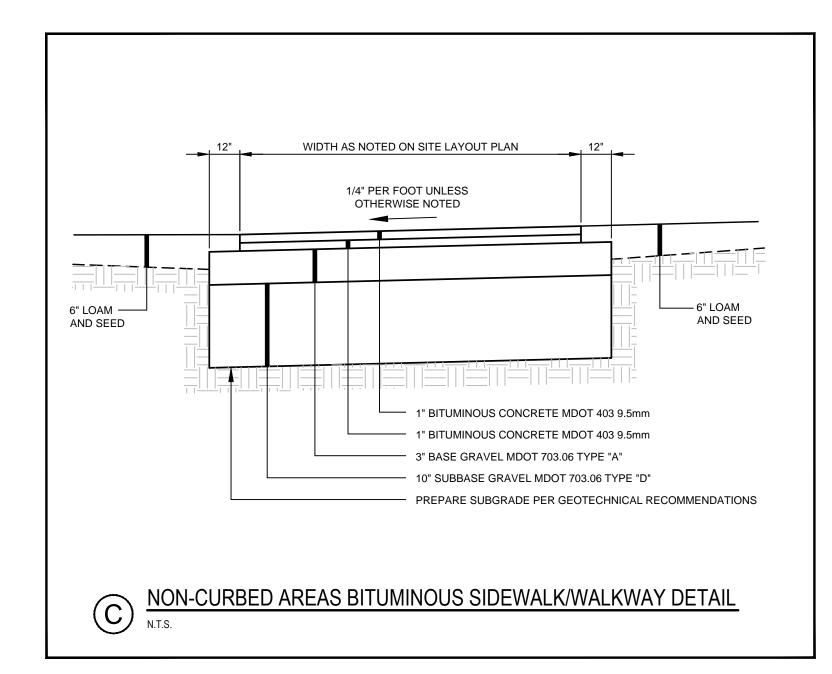

Stante

482 Payne Road Scarborough Court Scarborough, Maine 04074-8929 Tel. 207.883.3355 www.stantec.com

authorized by Stantec is forbidden.

Copyright Reserved

The Contractor shall verify and be responsible for all dimensions. DO NOT scale the drawing - any errors or omissions shall be reported to Stantec without delay.

The Copyrights to all designs and drawings are the property of Stantec. Reproduction or use for any purpose other than that

Consultants

Note

File Name: 195350337 DETAILS

DED SRB SRB 16.11

DWN. CHKD. DSGN. DAT



Client/Project
BRUNER/COTT

CHILDREN'S MUSEUM & THEATRE OF MAINE THOMPSON'S POINT - PORTLAND, MAINE

tle
PAVEMENT SECTIONS AND

Project No. Scale

SIDEWALK DETAILS

Sheet

**AS NOTED**