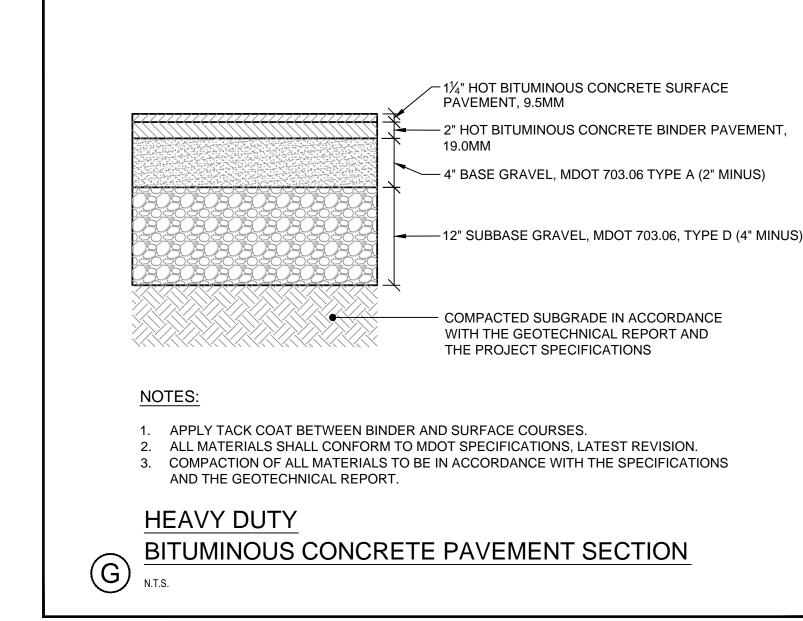

Client/Project
BRUNER/COTT

CHILDREN'S MUSEUM & THEATRE OF MAINE THOMPSON'S POINT - PORTLAND, MAINE

tle
PAVEMENT SECTIONS AND

Project No. Scale

SIDEWALK DETAILS

Sheet

**AS NOTED**