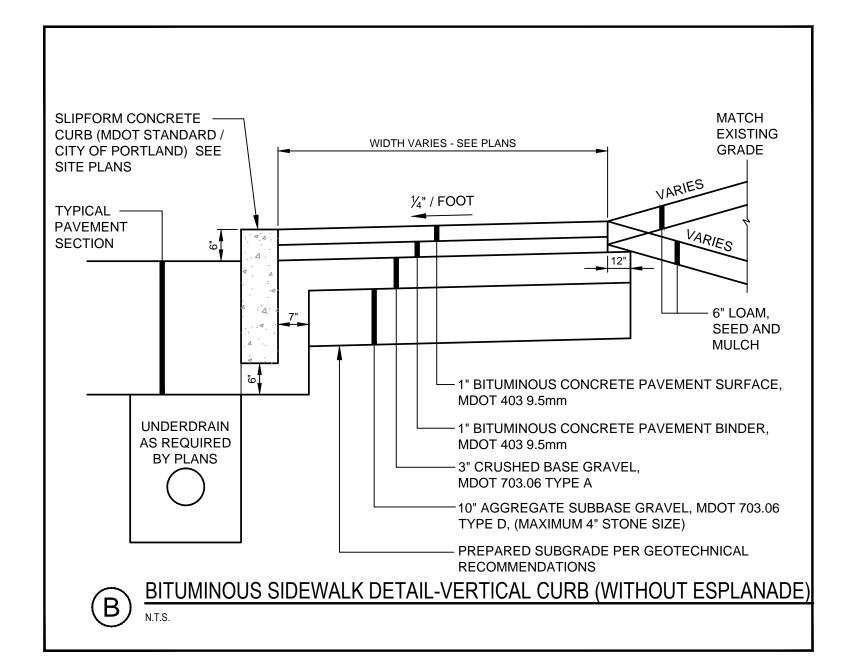

Client/Project
BRUNER/COTT

CHILDREN'S MUSEUM & THEATRE OF MAINE THOMPSON'S POINT - PORTLAND, MAINE

tle
PAVEMENT SECTIONS AND

Project No. Scale

SIDEWALK DETAILS

Sheet

**AS NOTED**