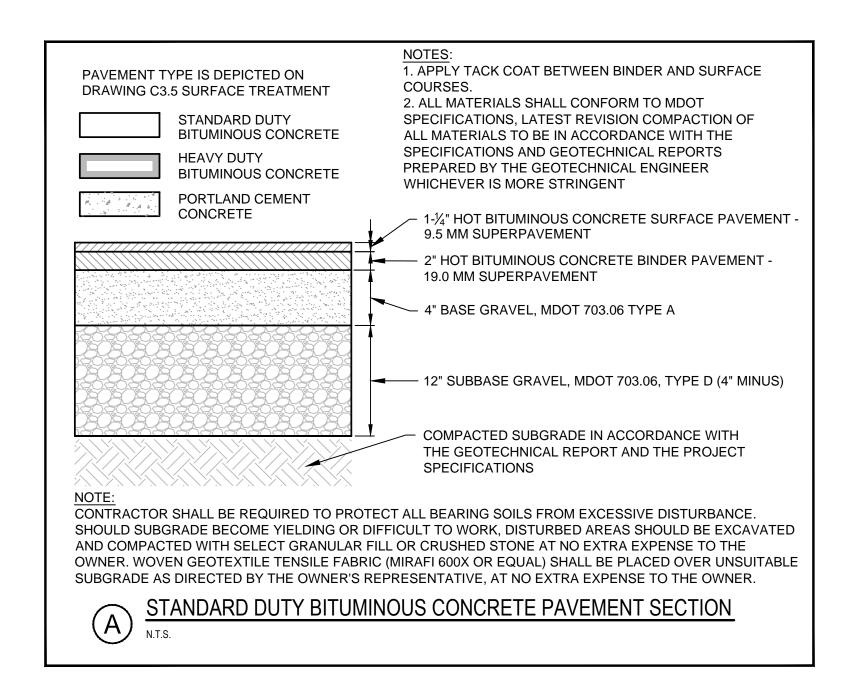

Client/Project
BRUNER/COTT

CHILDREN'S MUSEUM & THEATRE OF MAINE THOMPSON'S POINT - PORTLAND, MAINE

tle
PAVEMENT SECTIONS AND

Project No. Scale

SIDEWALK DETAILS

Sheet

**AS NOTED**