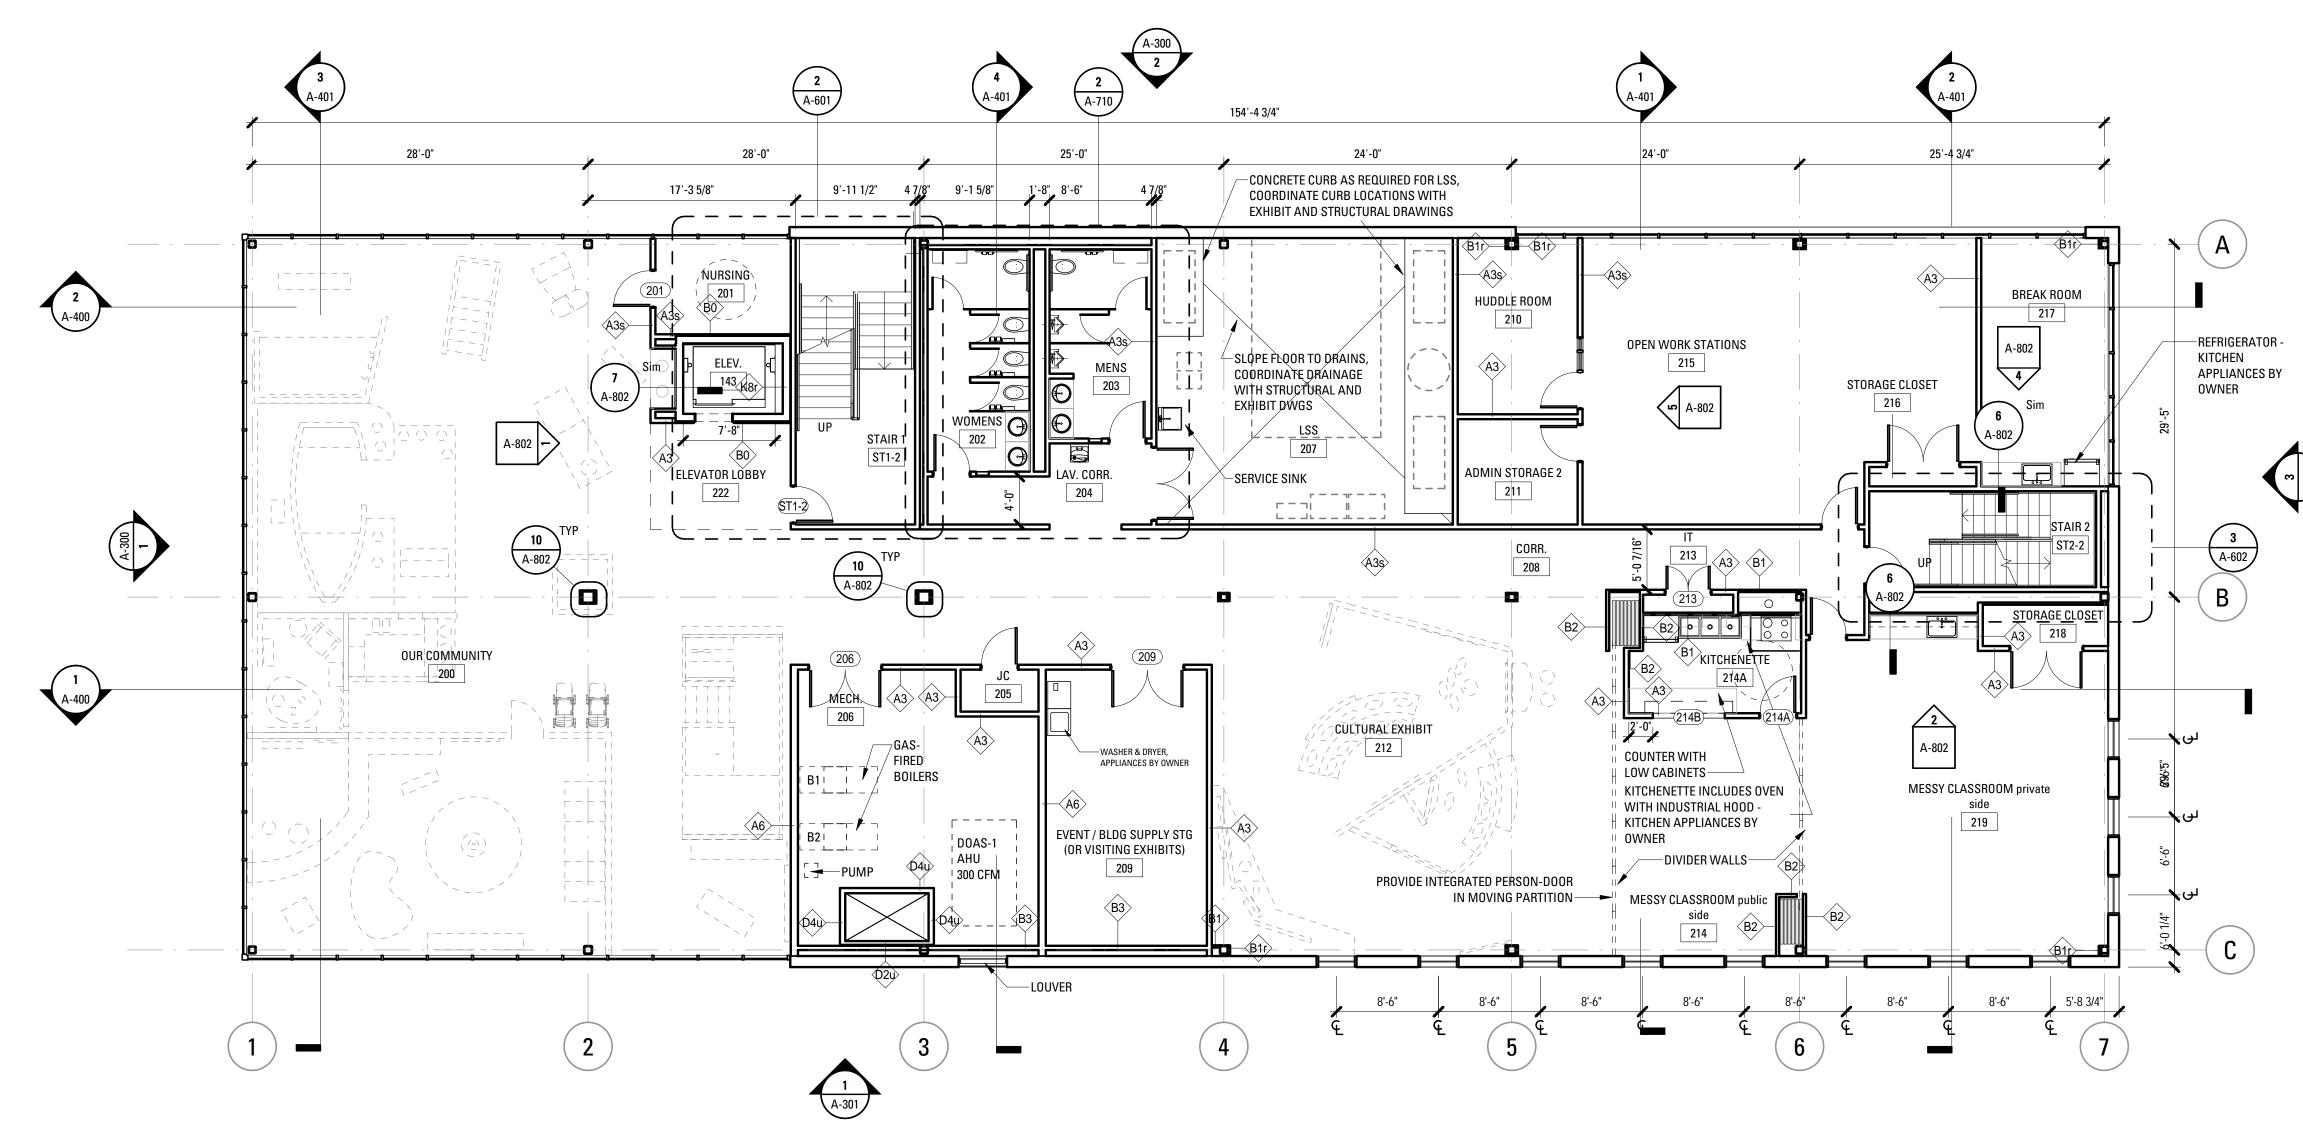

### SECOND FLOOR PLAN

NOT FOR CONSTRUCTION

**A-102** 

### PLAN GENERAL NOTES

- FLOOR LEVELS DENOTE TOP OF STRUCTURAL SLAB
  ELEVATOR BASIS OF DESIGN: CANTON 2500 #
- CANTON 2500 # 8'-4" X 5'-10" CLEAR HOISTWAY
- MR (IN GROUND HYDRAULIC)

SIDE (NOT CENTER) OPENING - STRETCHER COMPLIANT 3. IN ACCORDANCE WITH MUBEC, PRIMARY STRUCTURE MUST HAVE 1-HOUR FIRE-RESISTANCE RATING. FIRE RESISTANCE SHALL BE SPRAY-APPLIED FIRE-PROOFING OR FIRE-RATED GWB WITH THE EXCEPTION OF THE FOLLOWING COLUMNS, WHICH SHALL BE RATED WITH INTUMESCENT PAINT:

FIRST FLOOR: A1, A2, B1, B2, C1, C2

SECOND FLOOR: A1, A2, B1, C1, C2 4. CONTRACTOR PROVIDING CORE & SHELL ONLY TO THE FOLLOWING MUSEUM EXHIBIT SPACES:

- 200 OUR COMMUNITY207 LIFE SAFETY SYSTEMS ("LSS") SEE EXHIBIT
- DRAWINGS FOR MEP REQUIREMENTS
- 212 CULTURAL EXHIBIT
- 304 NATURE EXPLORATION309 LIGHT & COLOR
- 313 WATER PLAY

324 AIR & RAMPS SEE EXHIBIT DESIGNER DRAWINGS FOR MUSEUM EXHIBIT SPACES.

### <u>PLAN LEGEND</u>

- DAV  $\square$  ROOF DAVIT

ROOF PENETRATIONS

- FACP FIRE ALARM CONTROL PANEL
- ••••• WALL AT WET AREA REPLACE GWB WITH BLUEBOARD
  - EXHIBIT FITOUT, SEE EXHIBIT DRAWINGS