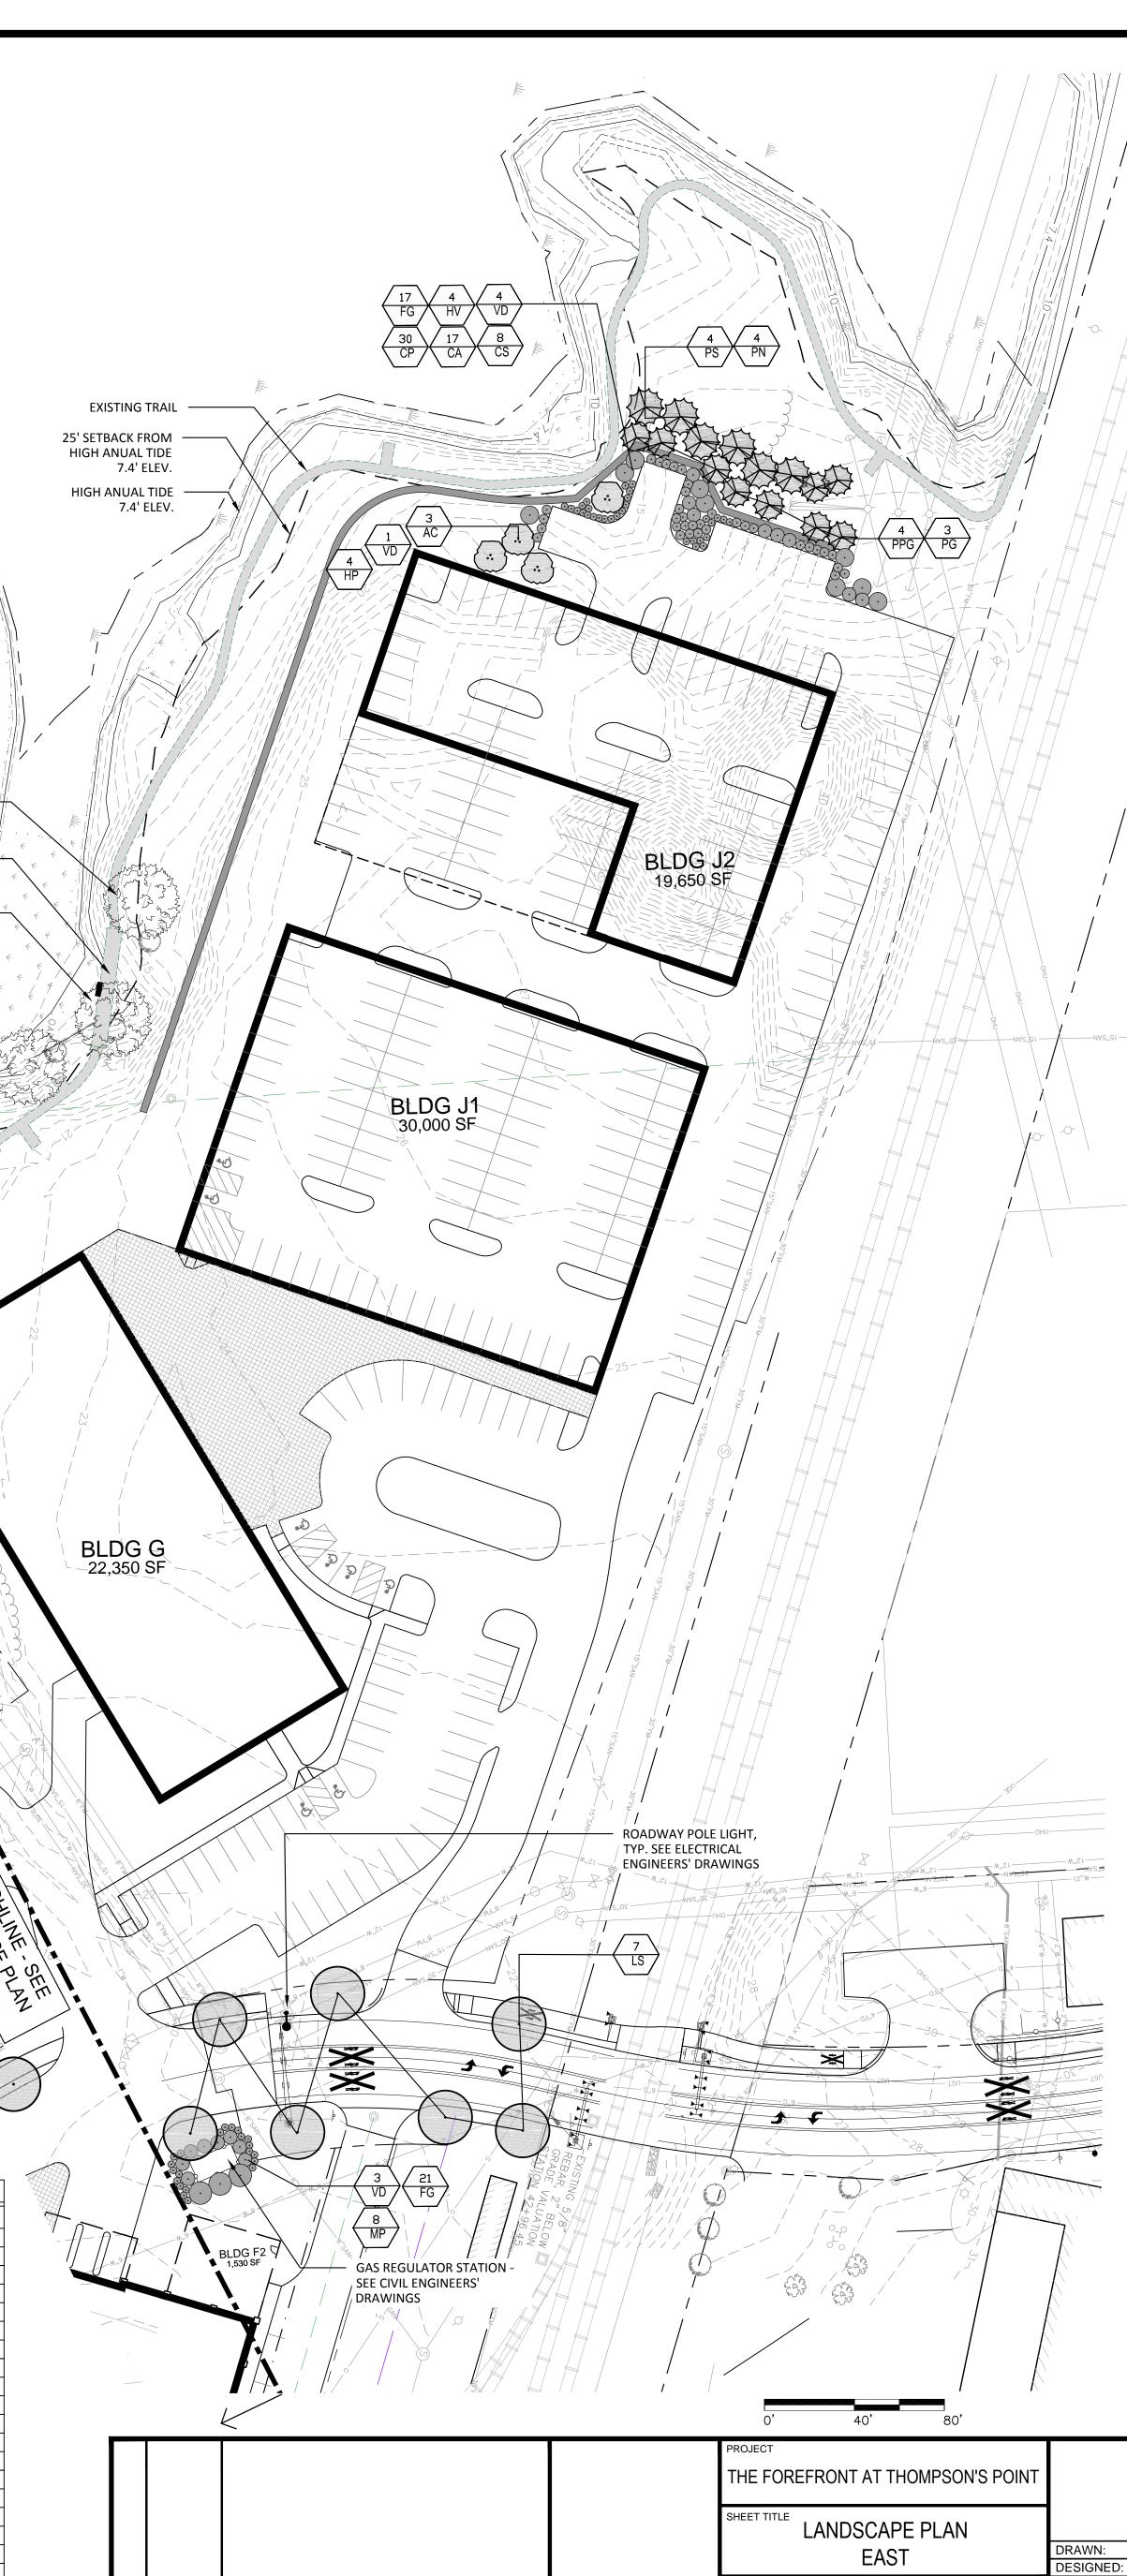

## NOTES:

1. LANDSCAPING HAS BEEN PROVIDED FOR ALL COMMON AREAS, INDIVIDUAL DEVELOPMENT PARCELS WILL BE DESIGNED AND ARE SUBJECT TO REVIEW AT THE LEVEL III SITE PLAN STAGE

> PORTLAND WATER DISTRICT PUMP STATION

\_ \_

EXISTING OAK TREES TO

EXISTING FOOTBRIDGE

INTERPRETIVE SIGNAGE

BE PROTECTED (3)

PROPOSED -

(1 OF 2)