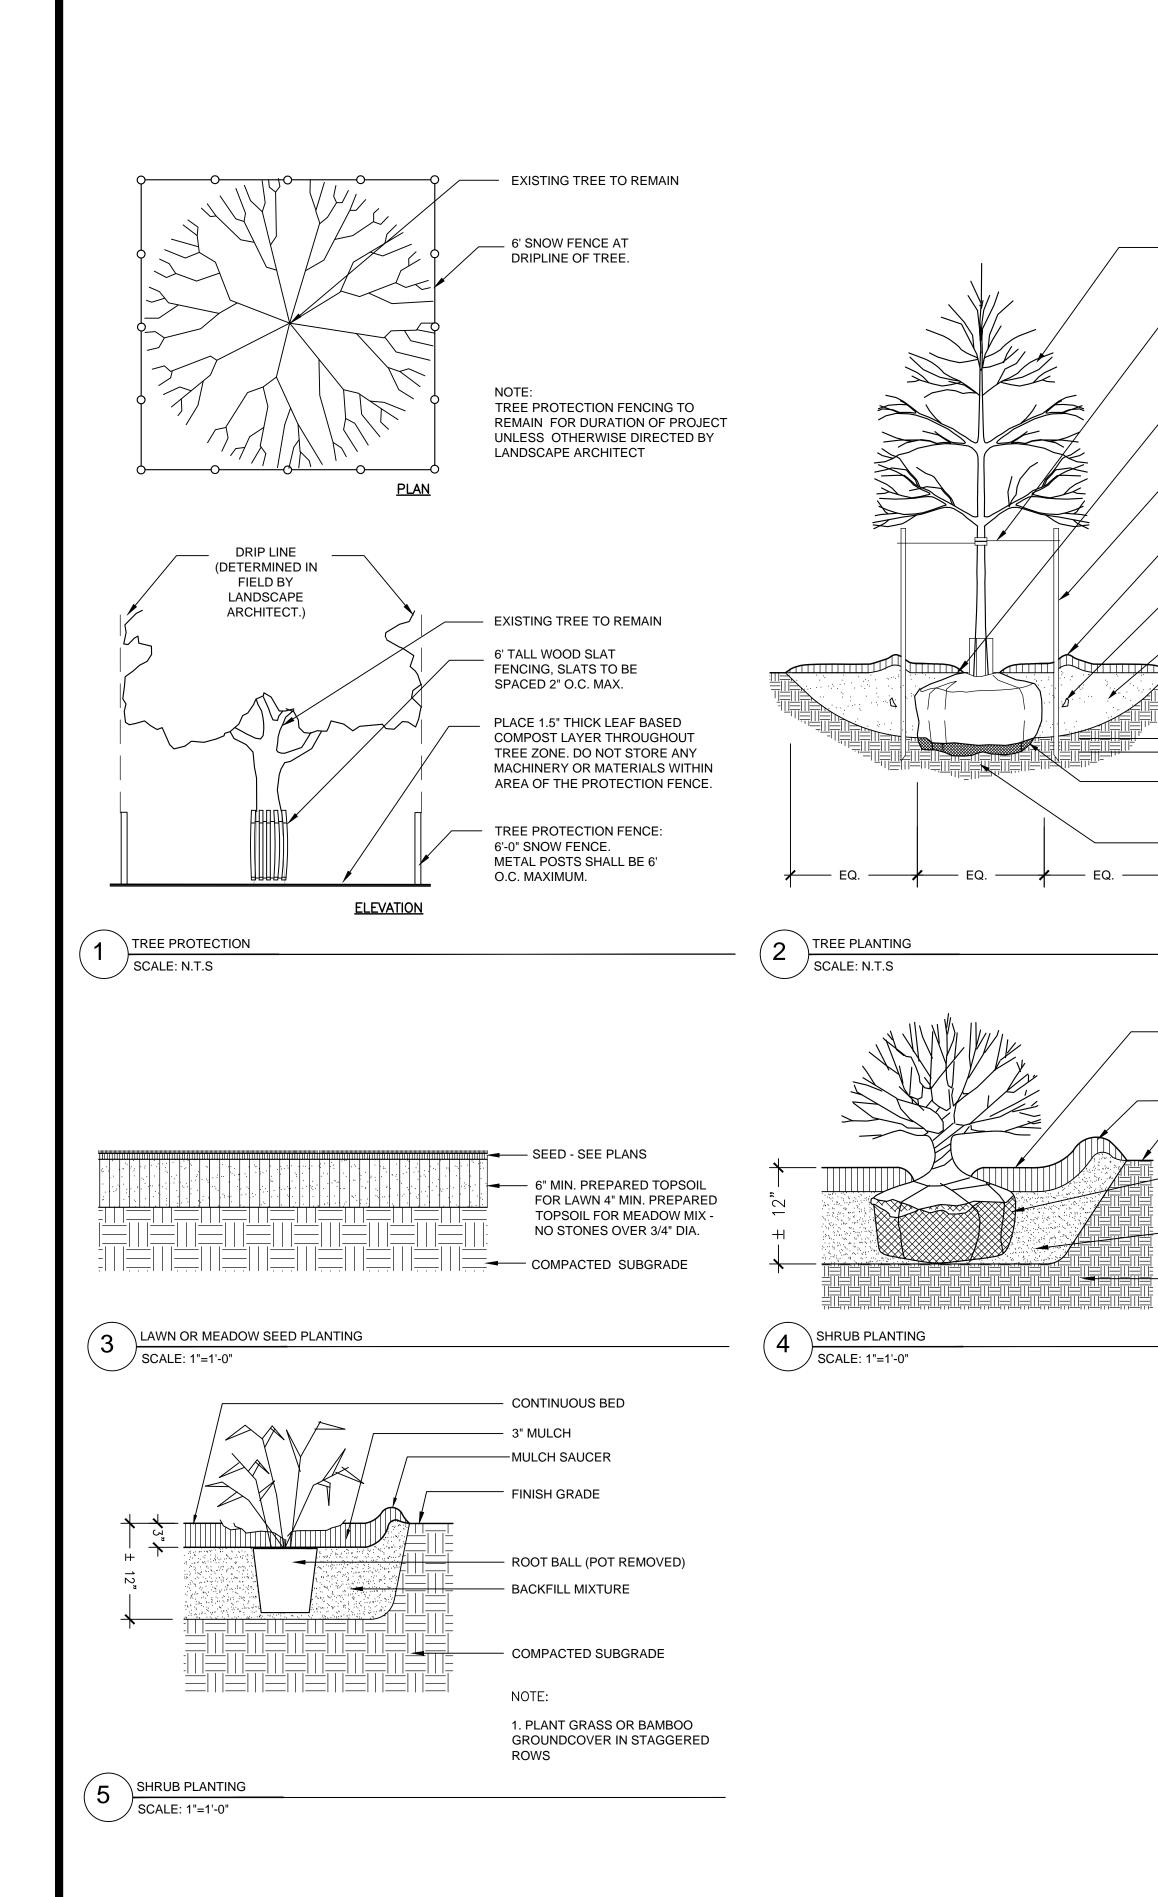

## NOTES:

1. LANDSCAPING HAS BEEN PROVIDED FOR ALL COMMON AREAS, INDIVIDUAL DEVELOPMENT PARCELS WILL BE DESIGNED AND ARE SUBJECT TO REVIEW AT THE LEVEL III SITE PLAN STAGE

## PLANTING NOTES

- 1. CONTRACTOR SHALL BEGIN MAINTENANCE IMMEDIATELY AFTER PLANTING AND 10. CONTRACTOR SHALL SUBMIT SOIL SAMPLE AND TEST OF TOPSOIL TO SHALL CONTINUE UNTIL FINAL ACCEPTANCE. CONTRACTOR SHALL BE
- RESPONSIBLE FOR ALL MEANS AND METHODS OF WATERING AND MAINTENANCE. 2. CONTRACTOR SHALL SUPPLY PLANTS IN QUANTITIES SUFFICIENT TO COMPLETE WORK SHOWN ON THE PLAN. ANY DISCREPANCY BETWEEN THE QUANTITIES SHOWN IN THE PLANT SCHEDULE AND THOSE REQUIRED ON THE PLAN SHALL NOT ENTITLE THE CONTRACTOR TO ADDITIONAL RENUMERATION. ANY DISCREPANCIES SHALL BE CLARIFIED WITH THE LANDSCAPE ARCHITECT PRIOR TO ORDERING PLANT MATERIAL.
- 3. ALL MATERIALS SHALL CONFORM TO SPECIFICATIONS OF THE AMERICAN STANDARDS FOR NURSERY STOCK (LATEST EDITION) AS SET FORTH BY THE AMERICAN ASSOCIATION OF NURSERYMEN.
- 4. ALL PLANTS SHALL BEAR THE SAME RELATIONSHIP TO FINISH GRADE AS THE ORIGINAL GRADES BEFORE DIGGING.
- 5. THE LANDSCAPE CONTRACTOR SHALL GUARANTEE ALL PLANT MATERIALS FOR ONE (1) FULL YEAR FROM DATE OF SUBSTANTIAL COMPLETION.
- 6. ALL PLANT MATERIALS ARE SUBJECT TO THE APPROVAL OF THE LANDSCAPE ARCHITECT AT THE NURSERY AND AT THE SITE.
- 7. ALL PLANT BEDS SHALL MEET MINIMUM TOPSOIL REQUIREMENTS (SEE SPECIFICATIONS).

- 8. NO PLANT MATERIAL SHALL BE INSTALLED UNTIL GRUBBING, BED PREPARATION, INSURE HEALTH UNTIL FINAL ACCEPTANCE. AND FINISH GRADING HAS BEEN COMPLETED IN THE IMMEDIATE AREA.
- 9. ALL PLANT BEDS AND TREE WELLS SHALL BE SPADE EDGED, AND SHALL HAVE A PLANTING SPECIFICATIONS FOR SEASONAL REQUIREMENTS AND OTHER MINIMUM OF 3" OF UNIFORMLY DISTRIBUTED, DARK, SHREDDED BARK MULCH. CONTRACTOR SHALL SUBMIT MULCH SAMPLE TO L.A. PRIOR TO INSTALLATION.

- LANDSCAPE ARCHITECT PRIOR TO INSTALLATION. SOIL ADMIXTURE SHALL BE ADDED TO EXISTING SOIL (BY CONTRACTOR) IF DEEMED NECESSARY BY SOIL TEST RESULTS.
- 11. ROUGH GRADING AND BED PREPARATION SHALL BE APPROVED BY LANDSCAPE ARCHITECT PRIOR TO PLANT INSTALLATION. CONTRACTOR SHALL NOTIFY LANDSCAPE ARCHITECT 24 HOURS PRIOR TO REQUIRED SITE VISIT.
- 12. ALL PLANTS SHALL BE BALLED AND WRAPPED OR CONTAINER GROWN AS SPECIFIED. ALL ROOT WRAPPING, WIRE BASKETS, AND CONTAINER MATERIAL MADE OF SYNTHETICS OR PLASTICS SHALL BE REMOVED AT THE TIME OF PLANTING.
- 13. ALL BROAD LEAF EVERGREEN PLANTS SHALL BE SPRAYED WITH AN ANTI-DESSICANT AT THE BEGINNING OF THEIR FIRST WINTER.
- 14. ALL PLANTS SHALL BE INSTALLED AS PER DETAILS AND THE CONTRACT SPECIFICATIONS. THE LANDSCAPE CONTRACTOR SHALL REFER TO THE CONTRACT SPECIFICATIONS FOR ADDITIONAL REQUIREMENTS.
- 15. CONTRACTOR SHALL STAKE TREES, IF DEEMED NECESSARY BY PROJECT L.A. 16. THE LANDSCAPE CONTRACTOR SHALL PROVIDE LOAM BACKFILL AS PER THE CONTRACT SPECIFICATIONS.
- 17. ALL PLANTS SHALL BE WATERED BY THE CONTRACTOR, AS NECESSARY, TO
- 18. THE LANDSCAPE CONTRACTOR SHALL REFER TO THE PLANT LIST AND RESTRICTIONS RELATED TO THE TIME AND SEASON OF PLANTING.

INSTALL TREE PLUMB PRUNE TO REMOVE DAMAGED BRANCHES FOLLOWING ISA GUIDELINES DO NOT PRUNE LEADER ARBOR GUARD TREE GUARD OR APPROVED EQUAL IN MOWN LAWN AREAS 1 1/2" NYLON WEBBING TIE OR APPROVED EQUAL

## SPREAD 3" MULCH LAYER TO FULL EXTENT OF CIRCULAR PIT LEAVING 3" BETWEEN MULCH AND ROOT FLARE

- 2" x 3" x 10' PINE STAKES. 2 PER TREE ORIENTED IN EAST/WEST DIRECTION. DO NOT OVERTIGHTEN.

– FORM A 6" DEEP SAUCER AROUND THE TREE FOR WATERING

## PLACE MINIMUM OF 2 FERTILIZER PACKETS NEAR BUT NOT TOUCHING ROOTS

- 6" TO 8" DEEP PLANTING SOIL MIX

PLACE ROOTBALL ON UNDISTURBED SUBSOIL. CUT ALL STRINGS AND REMOVE TOP 2/3 OF ROPE, BURLAP AND WIRE \_UNDISTURBED SUBGRADE

NOTE: SET ROOT FLARE 2" ABOVE FINISHED GRADE

MULCH 3" DEEP CONTINUOUS BED THROUGHOUT MASSED PLANTING ZONES

MULCH SAUCER

- FINISH GRADE

- CUT ALL STRINGS AND FOLD BACK BURLAP, 1/3 OF BALL PLANTING SOIL MIX -CONTINUOUS SHRUB BED —— COMPACTED SUBGRADE