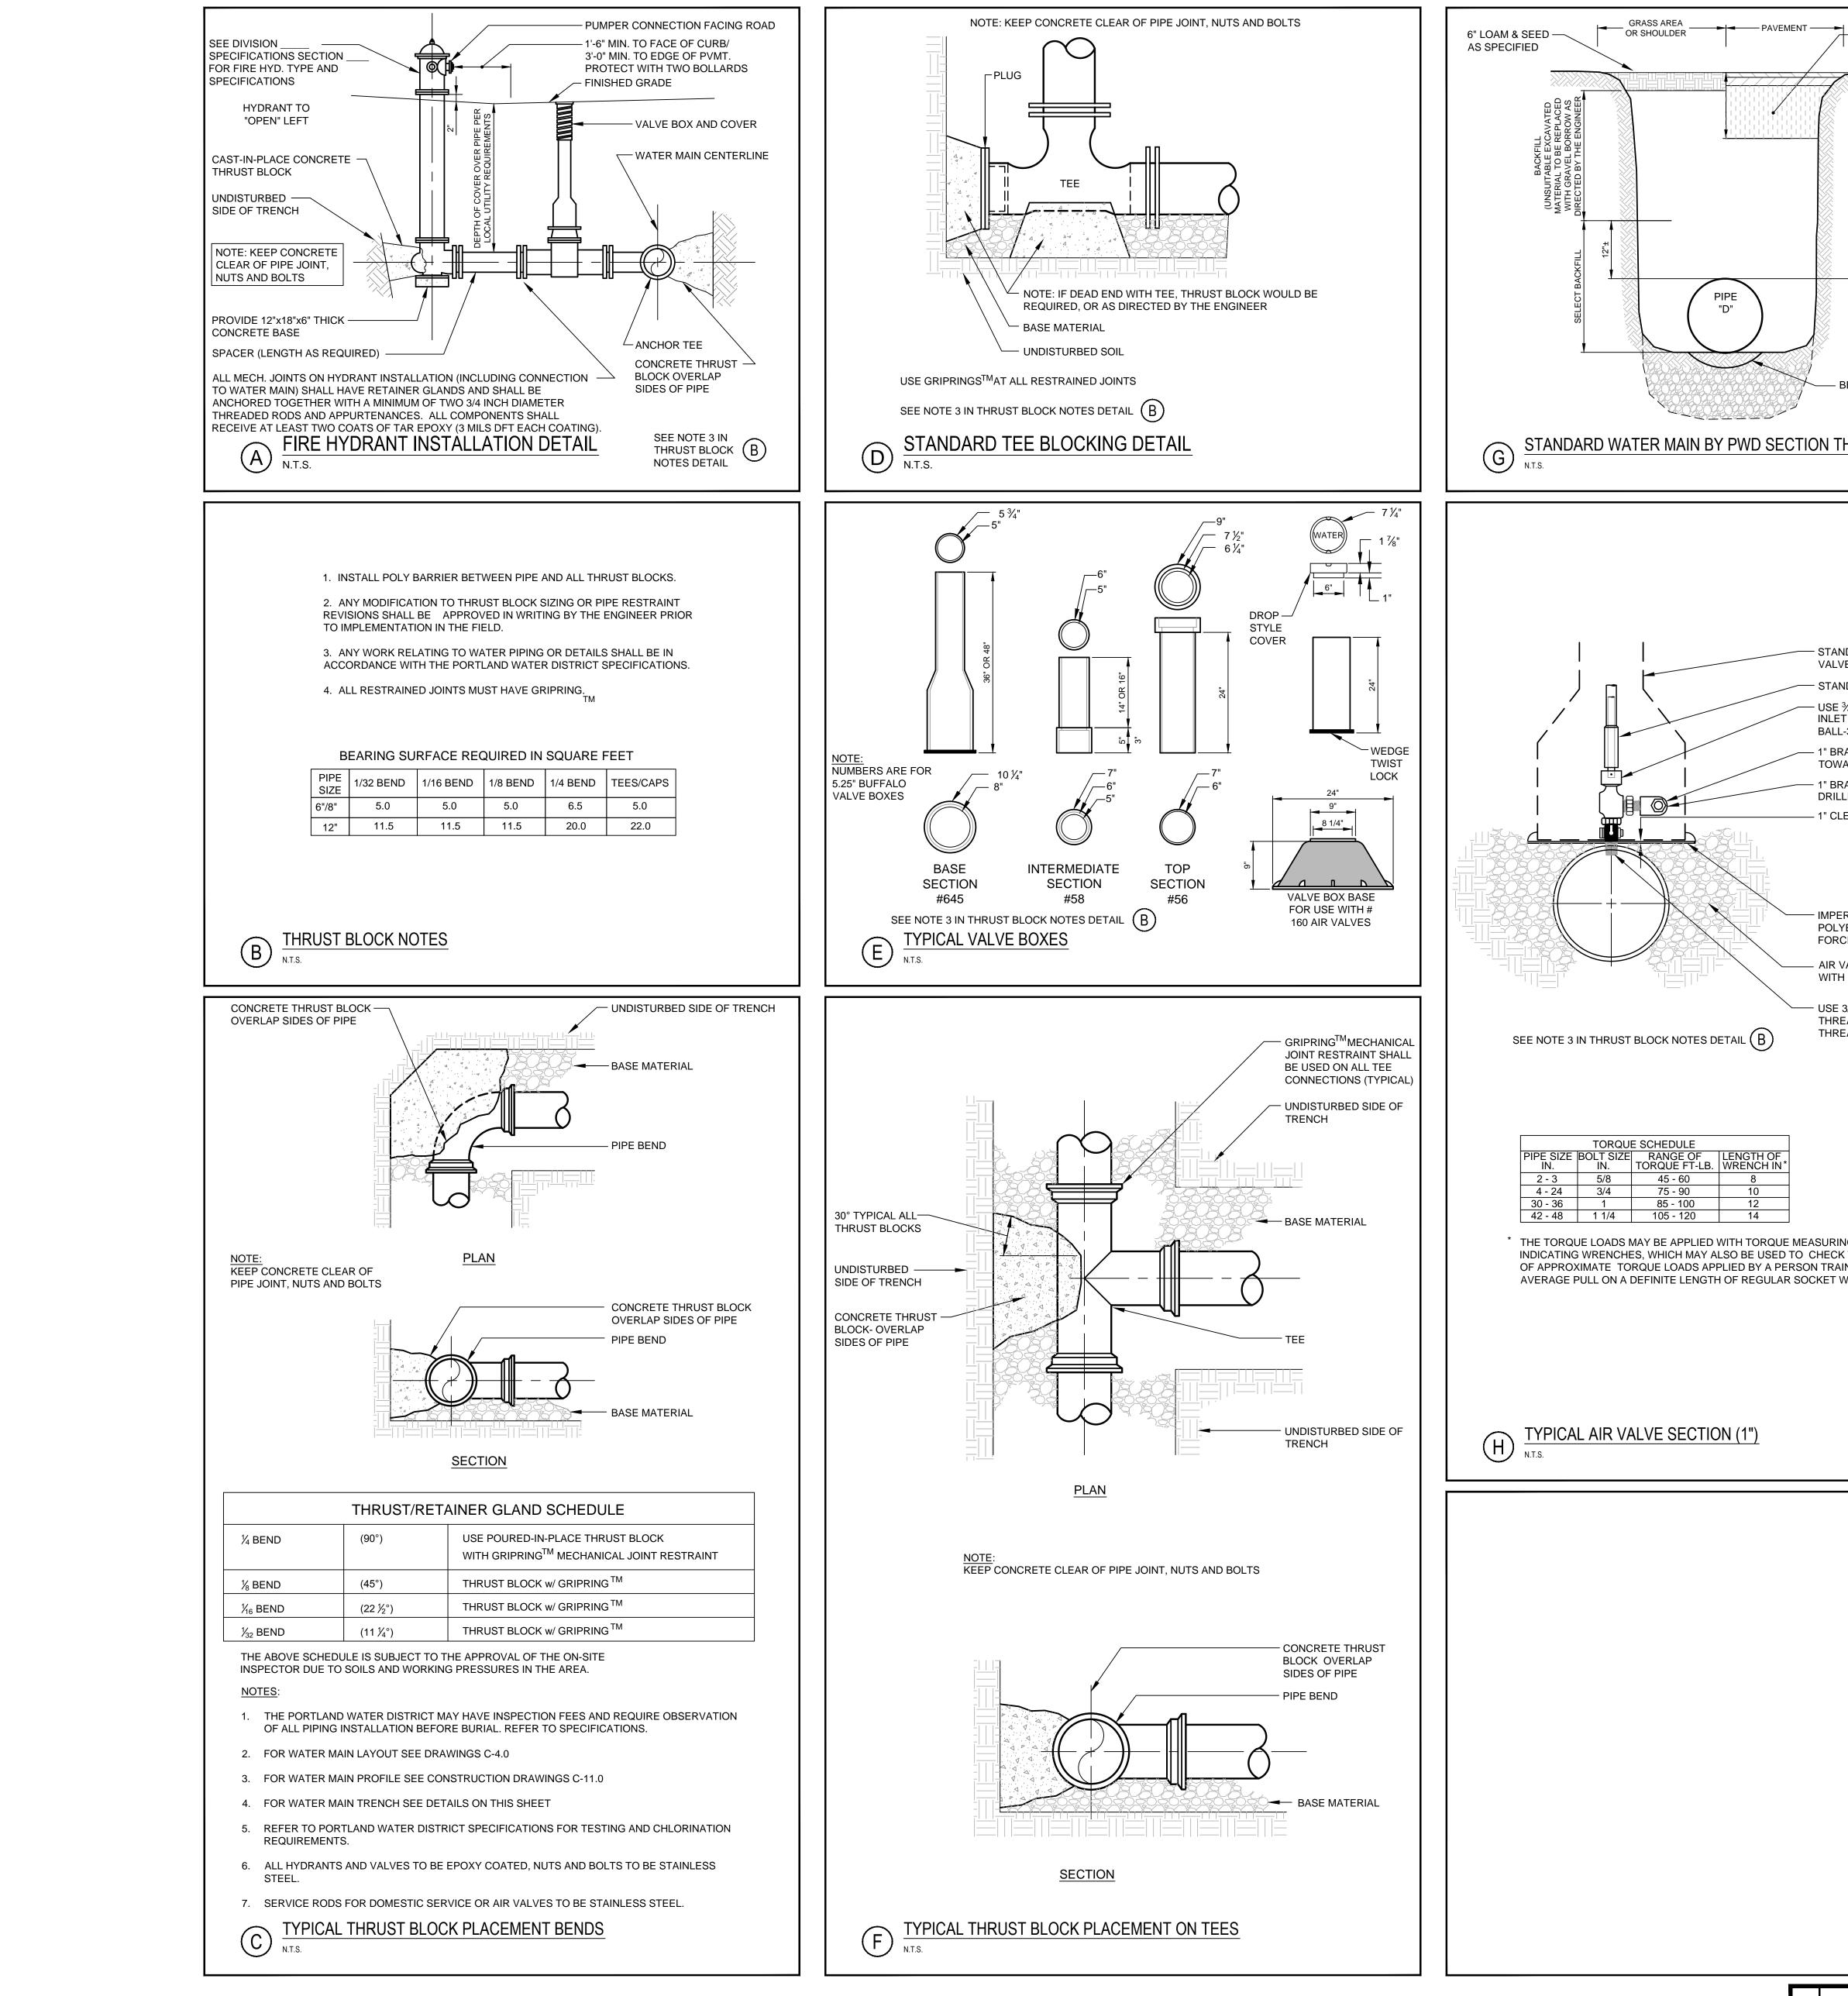

## PRELIMINARY - NOT FOR CONSTRUCTION

R:\2982.05 Amended Site Plan Part II\Cadd\Permit Set\dwg\BRICK NORTH - Amended\2982.05-BN DET.dwg davis\_d 7/29/2014 3:56 PM

| PIPE<br>"D"<br>BELL HOLE<br>BY PWD SECTION THRU EARTH TRENCH                                                                                                                                                                                                                                                                                                                                                                                                                                                                                                                                                                                                                                                                                                                                                                                                                                                                                                                                                                                                                                                                                                                                                                                                                                                                                                                                                  | SUPPLIED AND INSTALLED<br>BY OTHERS<br>SAND BEDDING AND<br>BACKFILL<br>* SEE TYPICAL ROADWAY<br>CROSS SECTION ON<br>SHEET 15 FOR THICKNESS<br>NOTE:<br>THE CONTRACTOR IS RESPONSIBLE FOR EXCAVATION AND BACKFILL OF UNDERGROUND GAS LINE<br>TRENCH. IN ADDITION, THE CONTRACTOR IS RESPONSIBLE FOR THE COORDINATION WITH GAS<br>SUPPLIER FOR THE INSTALLATION OF THE GAS LINE. CONTRACTOR SHALL BE RESPONSIBLE FOR INITI.<br>REVIEW AND CONSTRUCTION COSTS FOR GAS LINE INSTALLATION; UPON FINAL DETERMINATION OF<br>COSTS BY THE UTILITY COMPANY, CONTRACTOR SHALL BILL OWNER FOR ACTUAL COST.<br>UNDERGROUND GAS LINE TRENCH DETAIL<br>N.T.S. |
|---------------------------------------------------------------------------------------------------------------------------------------------------------------------------------------------------------------------------------------------------------------------------------------------------------------------------------------------------------------------------------------------------------------------------------------------------------------------------------------------------------------------------------------------------------------------------------------------------------------------------------------------------------------------------------------------------------------------------------------------------------------------------------------------------------------------------------------------------------------------------------------------------------------------------------------------------------------------------------------------------------------------------------------------------------------------------------------------------------------------------------------------------------------------------------------------------------------------------------------------------------------------------------------------------------------------------------------------------------------------------------------------------------------|-------------------------------------------------------------------------------------------------------------------------------------------------------------------------------------------------------------------------------------------------------------------------------------------------------------------------------------------------------------------------------------------------------------------------------------------------------------------------------------------------------------------------------------------------------------------------------------------------------------------------------------------------|
| STANDARD SERVICE BOX TYPICAL<br>VALVE BOX BASEF 160     STANDARD SERVICE ROD     USE %: ANGLE BALL VALVE WIT 'LP.T.<br>INLET AND THE FOOD. CAT'<br>BALL:340 OR EQUAL     ''DWARD SIDE OF BOX     ''DETAILED'     ''DETAILED'     ''DWARD SIDE OF BOX     ''DWARD SIDE OF CATHE APPLICATION PIPE OUTLET     ''DWARD SIDE OF CATHE APPLICATION PIPE OUTLET </th <th><image/><complex-block><section-header><complex-block><section-header><list-item><list-item><list-item><list-item><list-item><list-item><list-item><list-item></list-item></list-item></list-item></list-item></list-item></list-item></list-item></list-item></section-header></complex-block></section-header></complex-block></th> | <image/> <complex-block><section-header><complex-block><section-header><list-item><list-item><list-item><list-item><list-item><list-item><list-item><list-item></list-item></list-item></list-item></list-item></list-item></list-item></list-item></list-item></section-header></complex-block></section-header></complex-block>                                                                                                                                                                                                                                                                                                               |
| 207.29.14REVISED PHASE 1A SITE PLAN SU106.30.14AMENDED PHASE 1A SITE PLAN S<br>CITYREVDATEDESCRIPTIONREVISIONS                                                                                                                                                                                                                                                                                                                                                                                                                                                                                                                                                                                                                                                                                                                                                                                                                                                                                                                                                                                                                                                                                                                                                                                                                                                                                                |                                                                                                                                                                                                                                                                                                                                                                                                                                                                                                                                                                                                                                                 |