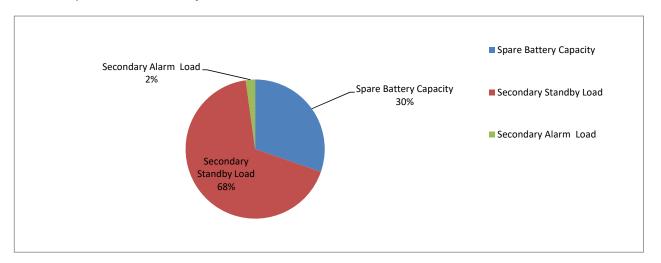

## **Battery Distribution Chart**

Shows amp-hour distribution of your selections.

| Spare Battery Capacity | 5.45  | Battery Selection (AH) - Secondary Load Requirements (AH) |
|------------------------|-------|-----------------------------------------------------------|
| Secondary Standby Load | 12.15 | Secondary Standby Load (AH) * Derating Factor             |
| Secondary Alarm Load   | 0.39  | Secondary Alarm Load (AH) * Derating Factor               |