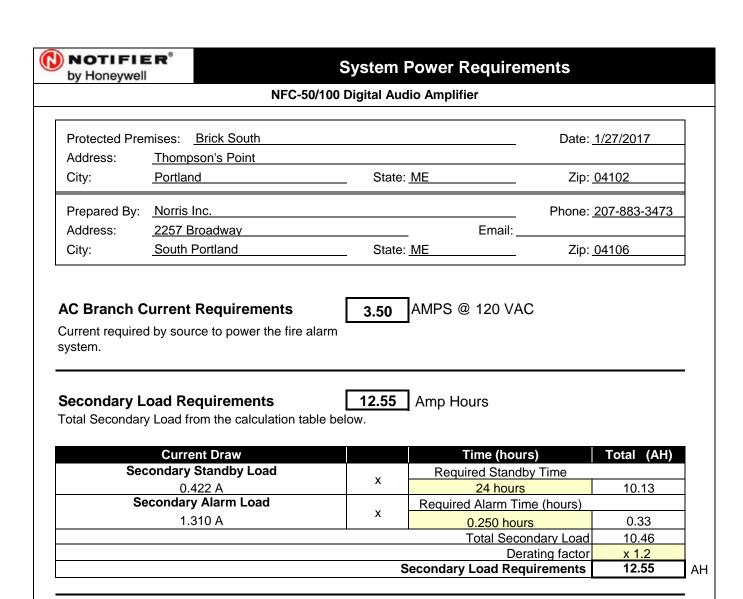

**Battery Selection** 

18 Amp Hours

Select batteries from the list below.

18 AH BAT-12180 Battery (12 volt)

Two

Four (two 12VDC sets in parallel)

## **Comments**

- 1. Batteries will fit in the FACP cabinet.
- 2. Selected battery size meets secondary load requirements.
- 3. The selected batteries (18AH) are within the charger range of this power supply (12-26AH).

| Spare Battery Capacity | 5.45  | Battery Selection (AH) - Secondary Load Requirements (AH) |
|------------------------|-------|-----------------------------------------------------------|
| Secondary Standby Load | 12.15 | Secondary Standby Load (AH) * Derating Factor             |
| Secondary Alarm Load   | 0.39  | Secondary Alarm Load (AH) * Derating Factor               |