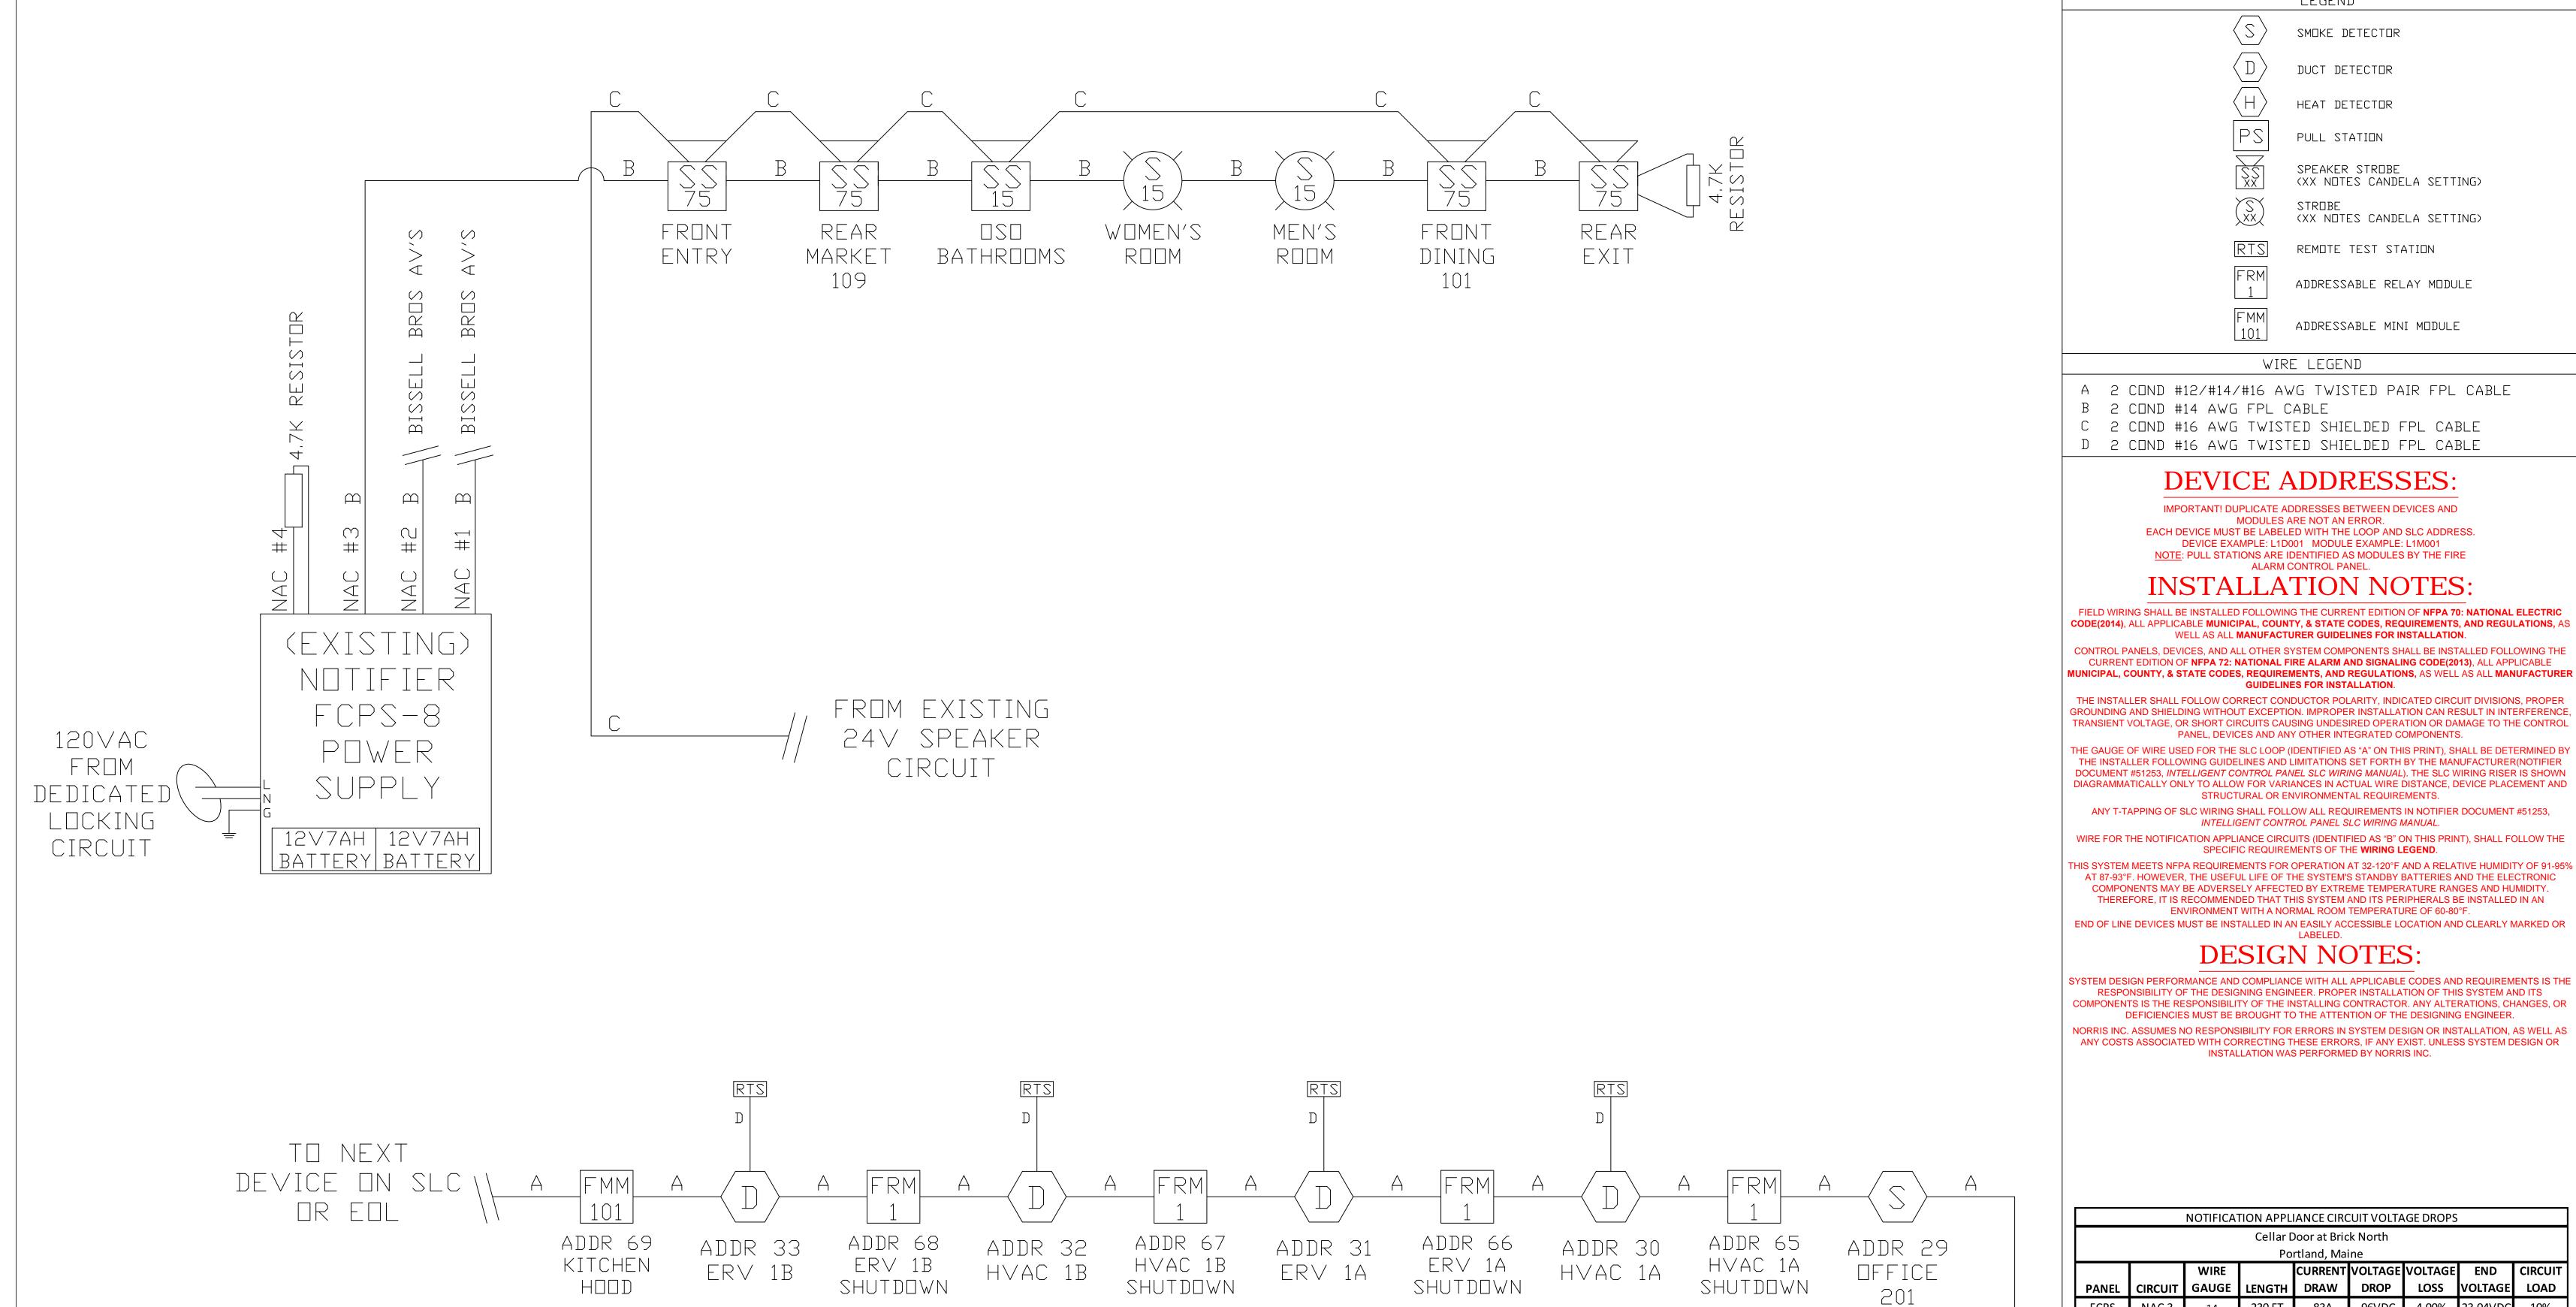

ADDR 22

MARKET

FRONT

ADDR 61

MAIN

ENTRY

ADDR 23

MARKET

REAR

LEFT

ADDR 24

MARKET

REAR

RIGHT

ADDR 62

SIDE

EXIT

ADDR 63

SIDE

EXIT

ADDR 64

REAR

EXIT

ADDR 25

DINING

REAR

ADDR 26

DINING

FRONT

BATHROOMS BATHROOMS

ADDR 28

LEGEND

SMOKE DETECTOR

DUCT DETECTOR

HEAT DETECTOR

PULL STATION

SPEAKER STROBE

(XX NOTES CANDELA SETTING)

(XX NOTES CANDELA SETTING)

ADDRESSABLE RELAY MODULE

ADDRESSABLE MINI MODULE

WIRE LEGEND

DEVICE ADDRESSES:

IMPORTANT! DUPLICATE ADDRESSES BETWEEN DEVICES AND MODULES ARE NOT AN ERROR. EACH DEVICE MUST BE LABELED WITH THE LOOP AND SLC ADDRESS.

DEVICE EXAMPLE: L1D001 MODULE EXAMPLE: L1M001

NOTE: PULL STATIONS ARE IDENTIFIED AS MODULES BY THE FIRE ALARM CONTROL PANEL.

**INSTALLATION NOTES** 

WELL AS ALL MANUFACTURER GUIDELINES FOR INSTALLATION.

**GUIDELINES FOR INSTALLATION.** 

PANEL, DEVICES AND ANY OTHER INTEGRATED COMPONENTS.

STRUCTURAL OR ENVIRONMENTAL REQUIREMENTS.

SPECIFIC REQUIREMENTS OF THE WIRING LEGEND.

ENVIRONMENT WITH A NORMAL ROOM TEMPERATURE OF 60-80°F.

DEFICIENCIES MUST BE BROUGHT TO THE ATTENTION OF THE DESIGNING ENGINEER.

INSTALLATION WAS PERFORMED BY NORRIS INC.

**DESIGN NOTES:** 

REMOTE TEST STATION