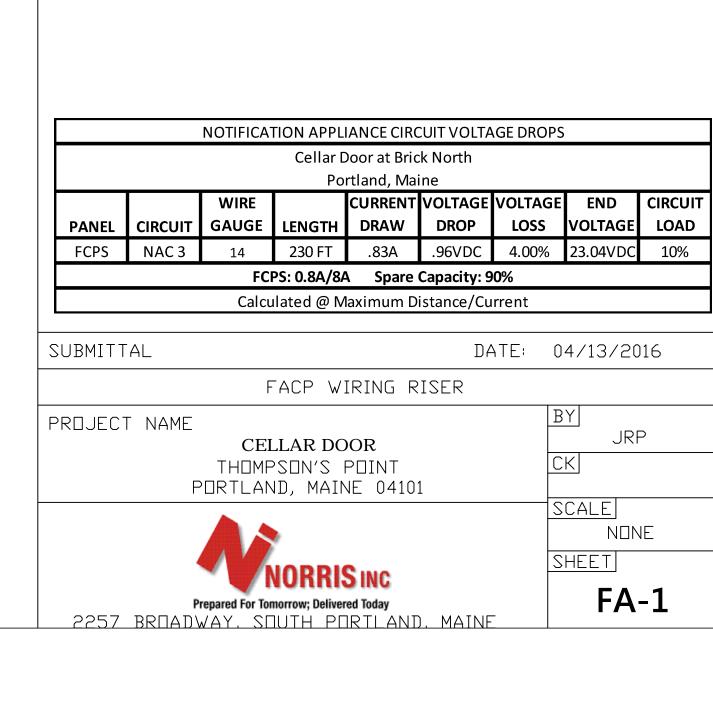

ADDRESSABLE MINI MODULE

WIRE LEGEND

DEVICE ADDRESSES:

IMPORTANT! DUPLICATE ADDRESSES BETWEEN DEVICES AND MODULES ARE NOT AN ERROR. EACH DEVICE MUST BE LABELED WITH THE LOOP AND SLC ADDRESS.

DEVICE EXAMPLE: L1D001 MODULE EXAMPLE: L1M001

NOTE: PULL STATIONS ARE IDENTIFIED AS MODULES BY THE FIRE ALARM CONTROL PANEL.

**INSTALLATION NOTES** 

WELL AS ALL MANUFACTURER GUIDELINES FOR INSTALLATION.

**GUIDELINES FOR INSTALLATION.** 

PANEL, DEVICES AND ANY OTHER INTEGRATED COMPONENTS.

STRUCTURAL OR ENVIRONMENTAL REQUIREMENTS.

SPECIFIC REQUIREMENTS OF THE WIRING LEGEND.

ENVIRONMENT WITH A NORMAL ROOM TEMPERATURE OF 60-80°F.

DEFICIENCIES MUST BE BROUGHT TO THE ATTENTION OF THE DESIGNING ENGINEER.

INSTALLATION WAS PERFORMED BY NORRIS INC.

**DESIGN NOTES:** 

REMOTE TEST STATION