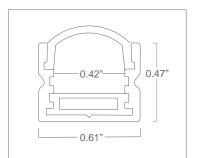

## **IQA-VEGA**

IQA-VEGA - Profile Aluminum Extrusions Max Length: 98.25 in Dimension: .61 in x .47 in Material: Anodized Aluminum Cover Options: Frosted (FL) including frosted end caps Beam: 15-20, 50, 60, 80, 90 Fits: IP20, IP54, IP67 Screws for Clips: 0.70" in length