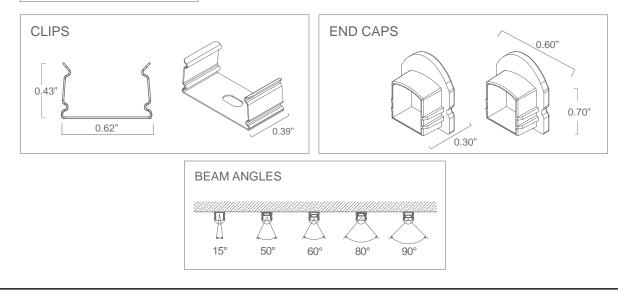

#### COMPATIBLE EXTRUSIONS

## **IQA-VEGA**

IQA-VEGA - Profile Aluminum Extrusions Max Length: 98.25 in Dimension: .61 in x .47 in Material: Anodized Aluminum Cover Options: Frosted (FL) including frosted end caps Beam: 15-20, 50, 60, 80, 90 Fits: IP20, IP54, IP67 Screws for Clips: 0.70" in length