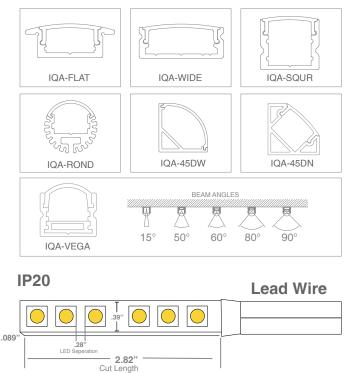

#### COMPATIBLE EXTRUSIONS

#### NOTE:

Cutting sections of LED tape allows for changes in the field.

.089'

6.2 watts per foot = cut every 2.82"

Lead wires comes standard on all LEDs in 18" (18/2 AWG) (longer leads are available upon request)

## **IQA-VEGA**

IQA-VEGA - Profile Aluminum Extrusions Max Length: 98.25 in Dimension: .61 in x .47 in Material: Anodized Aluminum Cover Options: Frosted (FL) including frosted end caps Beam: 15-20, 50, 60, 80, 90 Fits: IP20, IP54, IP67 Screws for Clips: 0.70" in length