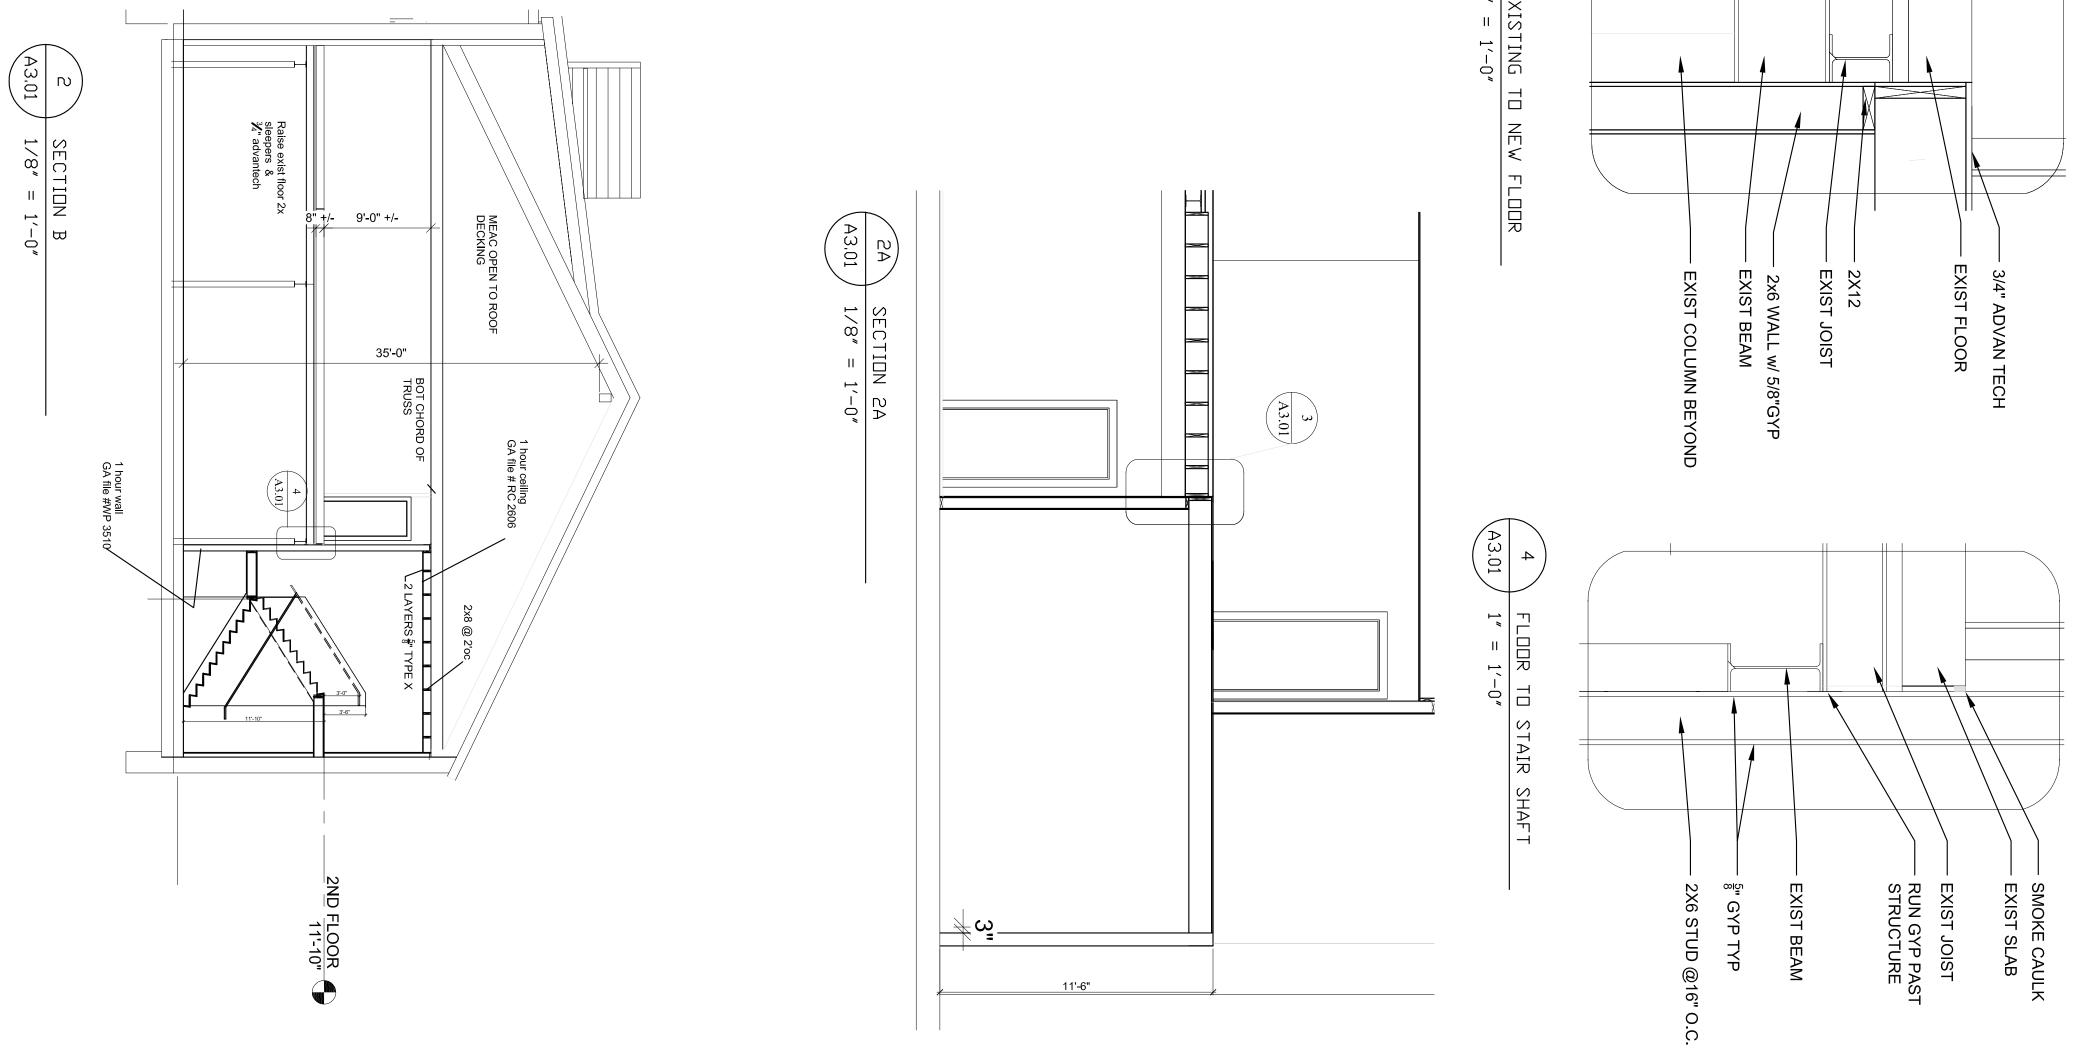

| A    | Date: 3-10-2015                     | Scale:<br>AS NOTED | Revisions:<br>3-26-2015 SUBMITTED FOR PERMIT | Project: BRICK NORTH<br>WEST WING                                  | Architect:<br>ARCHETYPE                                                  | Consultant: | Prepared For: | CO PICIPALITY |
|------|-------------------------------------|--------------------|----------------------------------------------|--------------------------------------------------------------------|--------------------------------------------------------------------------|-------------|---------------|---------------|
| 3.01 | BUILDING SECTIONS<br>& WALL DETAILS |                    |                                              | PHASE 2<br>STAIR & DECK INFILL<br>THOMPSON'S POINT,<br>PORTLAND ME | 48 Union Wharf Portland, Maine 04101   (207) 772-6022 Fax (207) 772-4056 |             |               | WILLIAM AGO   |