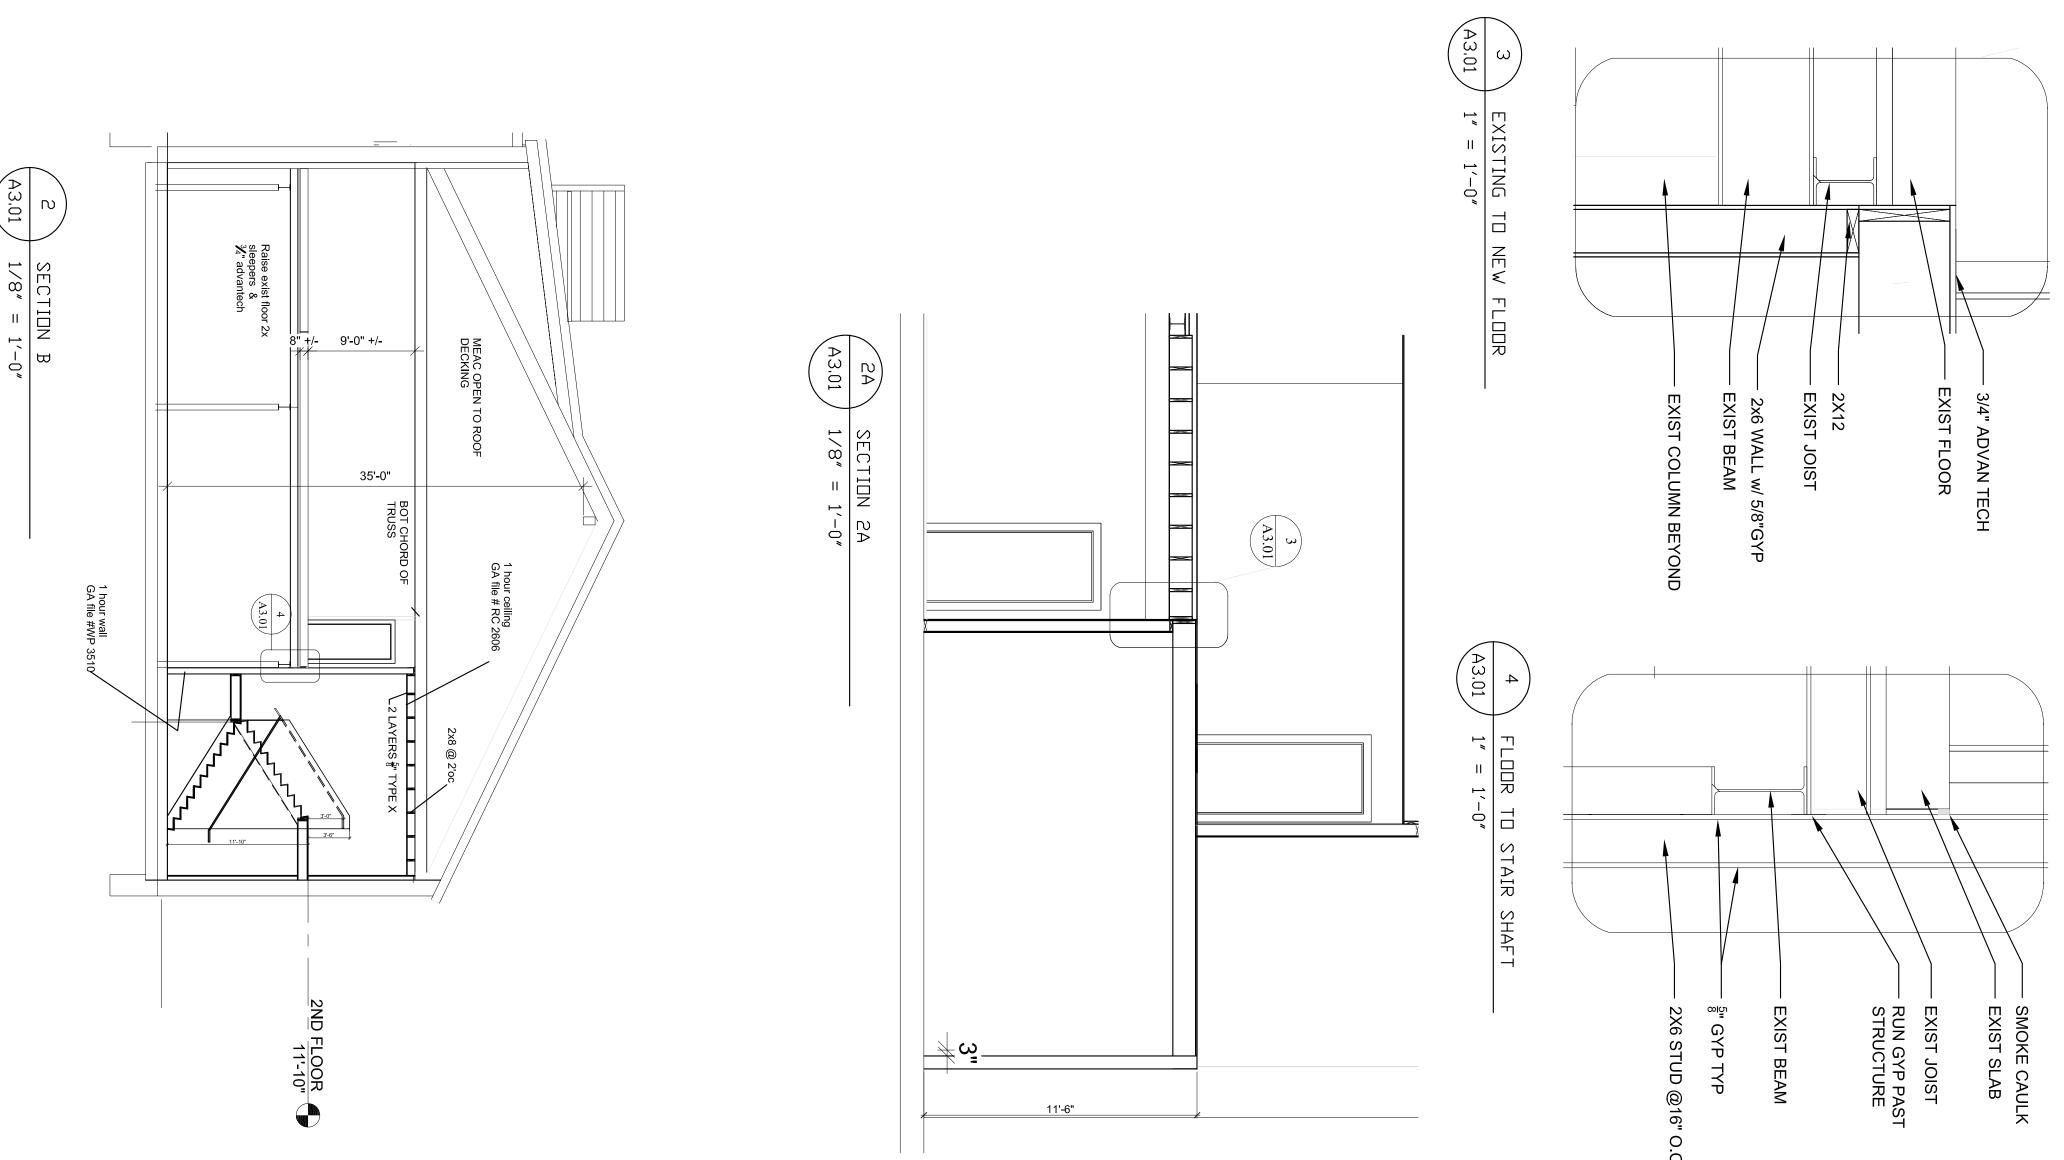

| A    | Date: 3-10-2015                     | Scale:<br>AS NOTED | Revisions:<br>3-26-2015 SUBMITTED FOR PERMIT | Project: BRICK NORTH<br>WEST WING                                  | Architect:<br>ARCHETYPE                                                  | Consultant: | Prepared For: | CO PICIPALITY |
|------|-------------------------------------|--------------------|----------------------------------------------|--------------------------------------------------------------------|--------------------------------------------------------------------------|-------------|---------------|---------------|
| 3.01 | BUILDING SECTIONS<br>& WALL DETAILS |                    |                                              | PHASE 2<br>STAIR & DECK INFILL<br>THOMPSON'S POINT,<br>PORTLAND ME | 48 Union Wharf Portland, Maine 04101   (207) 772-6022 Fax (207) 772-4056 |             |               | WILLIAM AGO   |