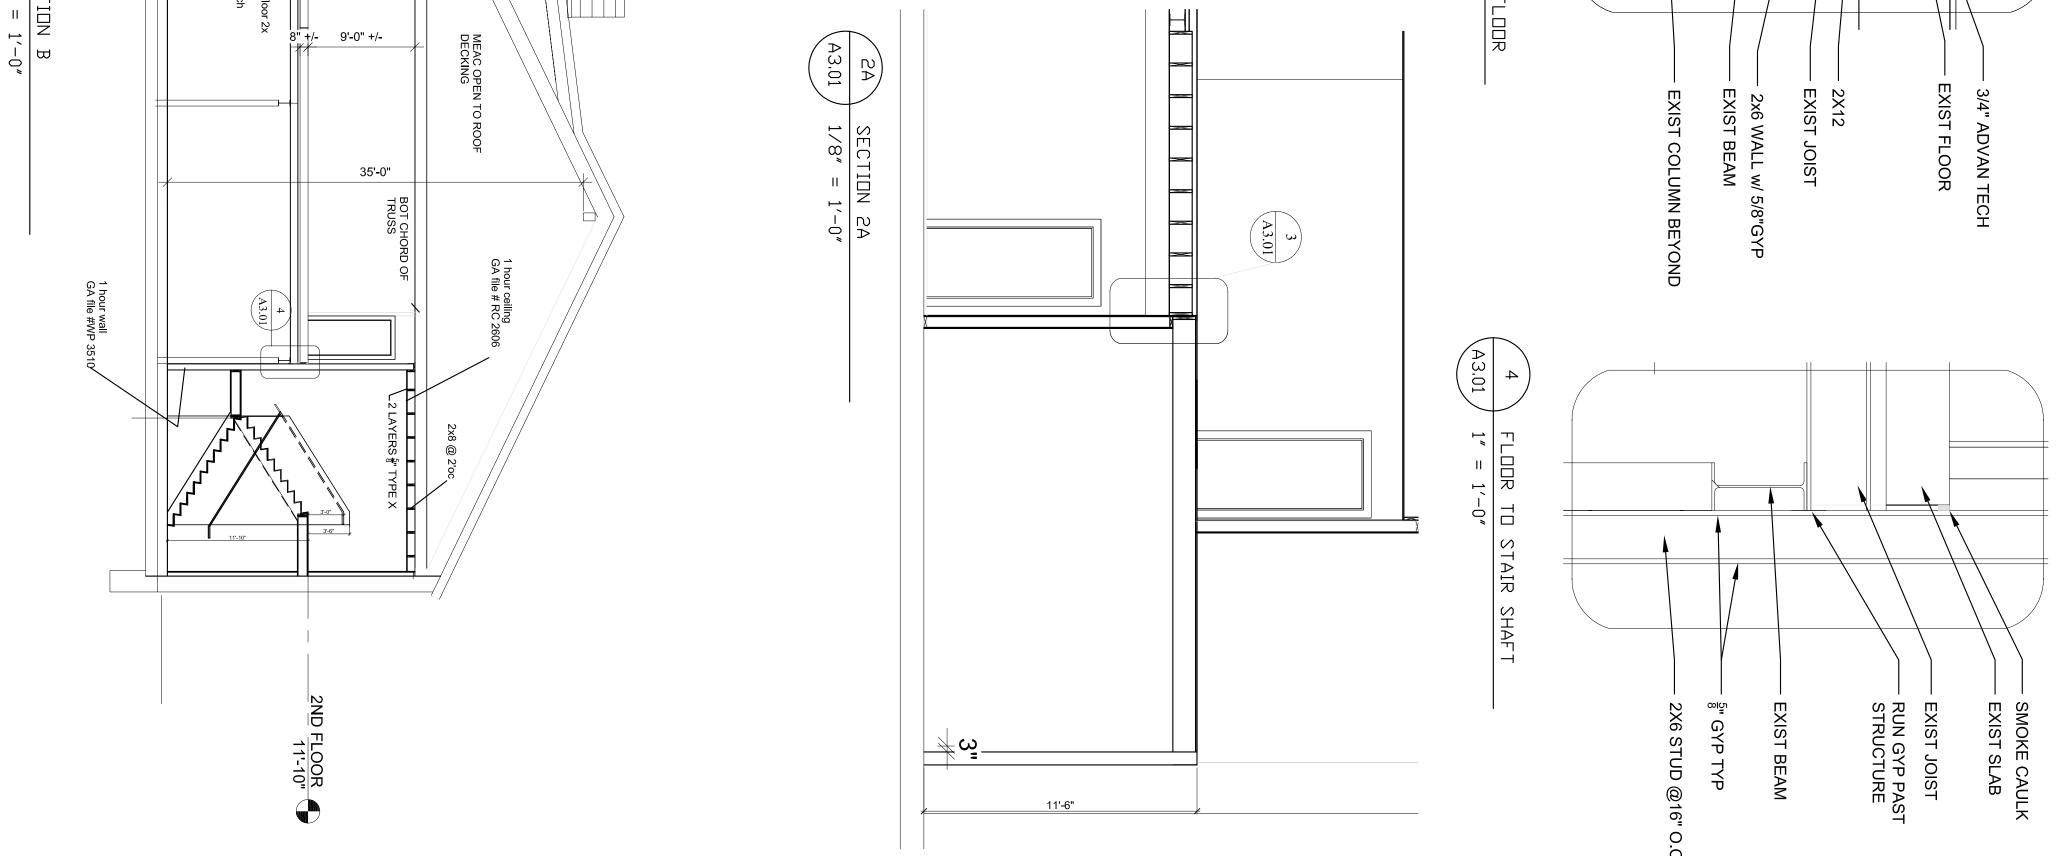

| A    | Date: 3-10-2015                     | Scale:<br>AS NOTED | Revisions:<br>3-26-2015 SUBMITTED FOR PERMIT | Project: BRICK NORTH<br>WEST WING                                  | Architect:<br>ARCHETYPE                                                  | Consultant: | Prepared For: | CO PICIPALITY |
|------|-------------------------------------|--------------------|----------------------------------------------|--------------------------------------------------------------------|--------------------------------------------------------------------------|-------------|---------------|---------------|
| 3.01 | BUILDING SECTIONS<br>& WALL DETAILS |                    |                                              | PHASE 2<br>STAIR & DECK INFILL<br>THOMPSON'S POINT,<br>PORTLAND ME | 48 Union Wharf Portland, Maine 04101   (207) 772-6022 Fax (207) 772-4056 |             |               | WILLIAM AGO   |