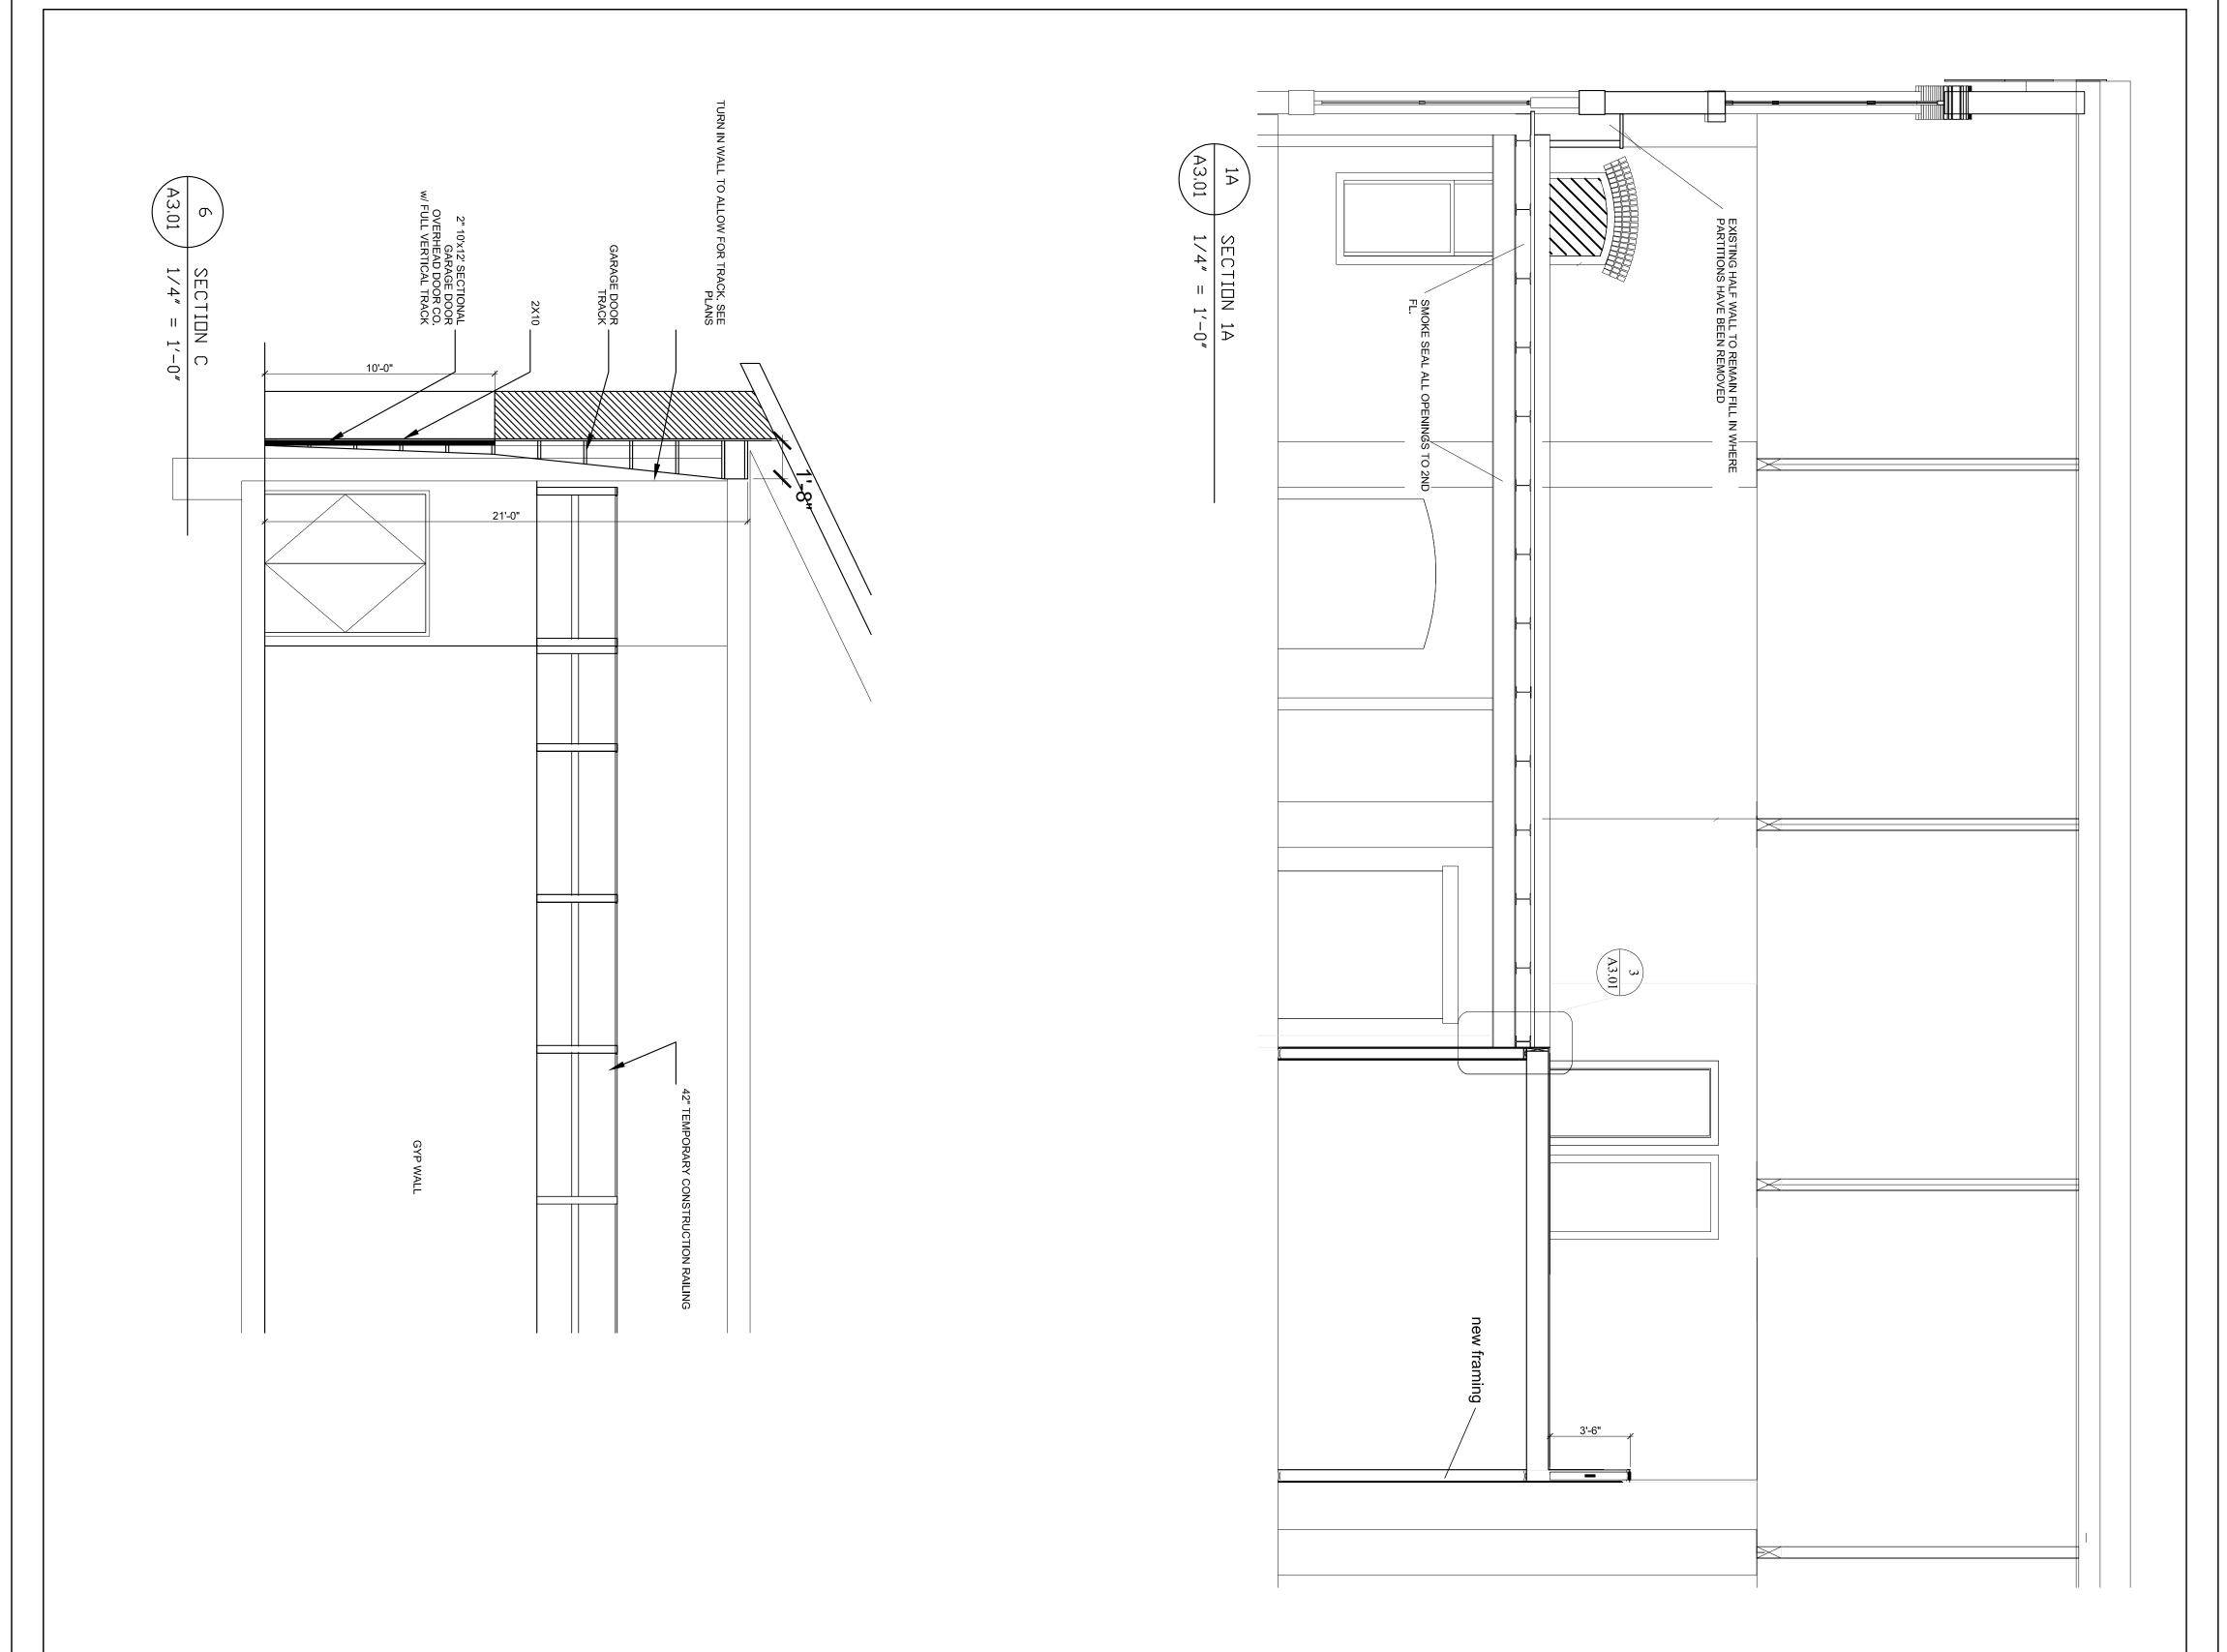

| A    | Date: 3-10-2015                     | Scale:<br>AS NOTED | Revisions:<br>3-26-2015 SUBMITTED FOR PERMIT | Project: BRICK NORTH<br>WEST WING                                  | Architect:<br>ARCHETYPE                                                  | Consultant: | Prepared For: | CO PICIPALITY |
|------|-------------------------------------|--------------------|----------------------------------------------|--------------------------------------------------------------------|--------------------------------------------------------------------------|-------------|---------------|---------------|
| 3.01 | BUILDING SECTIONS<br>& WALL DETAILS |                    |                                              | PHASE 2<br>STAIR & DECK INFILL<br>THOMPSON'S POINT,<br>PORTLAND ME | 48 Union Wharf Portland, Maine 04101   (207) 772-6022 Fax (207) 772-4056 |             |               | WILLIAM AGO   |