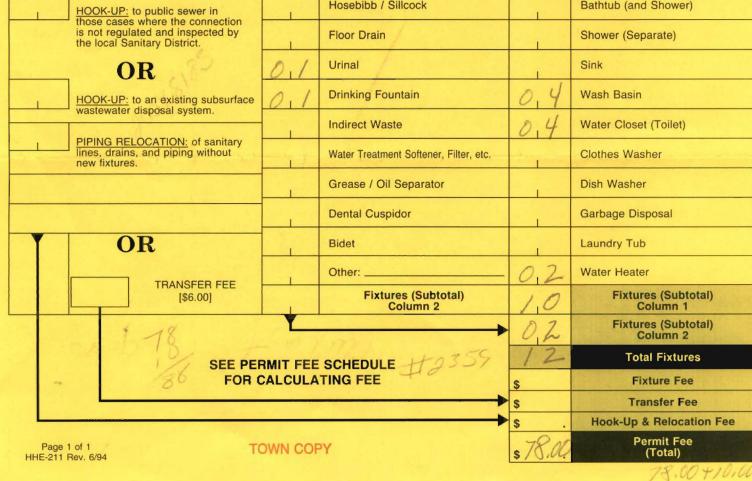

EW PLUMBING 2. OIL BURNERMAN 2. MODULAR OR MOBILE HOME 2. RELOCATED 3. MFG'D. HOUSING DEALER / MECHANIC PLUMBING 3. MULTIPLE FAMILY DWELLING 4. PUBLIC UTILITY EMPLOYEE 4. OTHER - SPECIFY \_ 5. PROPERTY OWNER LICENSE # [ Column 2 Hook-Up & Piping Relocation Maximum of 1 Hook-Up Type of Fixture Type of Fixture Number Number Hosebibb / Sillcock Bathtub (and Shower) HOOK-UP: to public sewer in hose cases where the connection is not regulated and inspected by the local Sanitary District. Floor Drain Shower (Separate) Urinal Sink **Drinking Fountain** Wash Basin HOOK-UP: to an existing subsurface wastewater disposal system. **Indirect Waste** Water Closet (Toilet) PIPING RELOCATION: of sanitary lines, drains, and piping without Water Treatment Softener, Filter, etc. Clothes Washer new fixtures