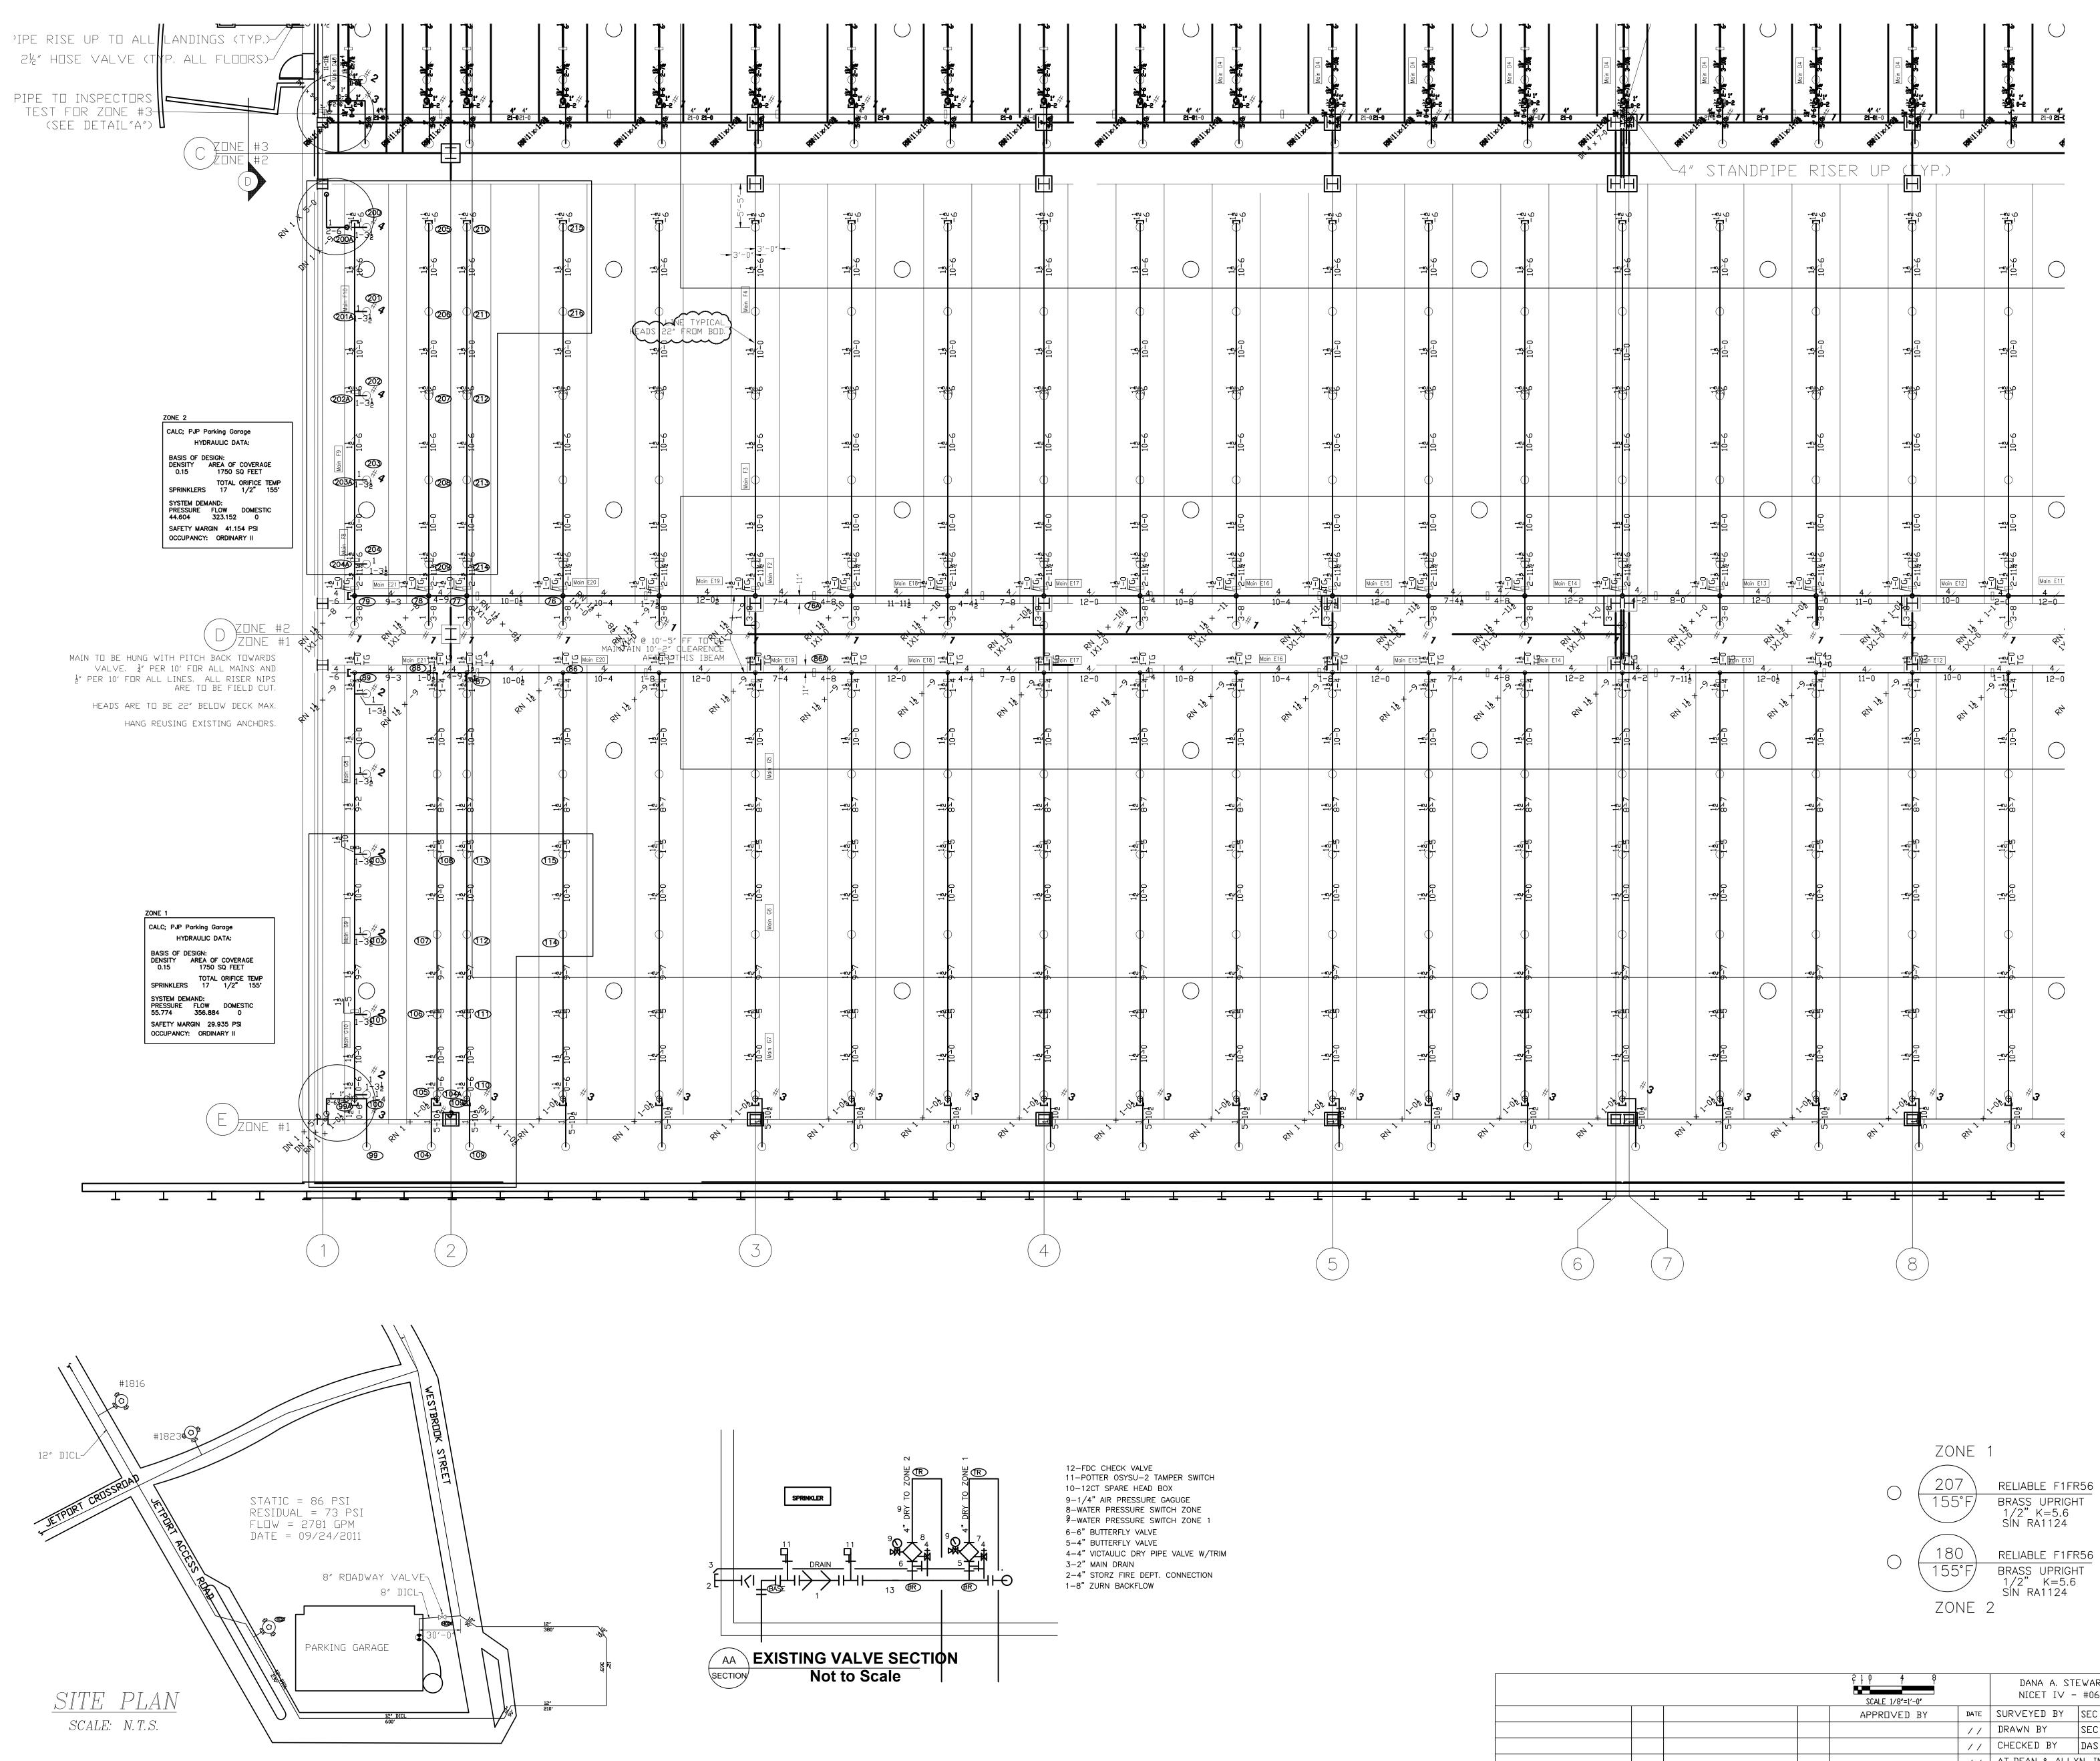

## LEGEND:

| $\otimes$     | RISER LOCATION      |
|---------------|---------------------|
| 0             | RISE OR DROP        |
| ()            | GROOVED COUPLING    |
| XX            | HYDRAULIC REFERENCE |
| X-X           | CEILING HEIGHT      |
| <i>—/</i> —   | HANGER              |
|               | EXISTING SPRINKLER  |
|               | NEW SPRINKLER PIPIN |
|               | HYDRAULIC REFERENC  |
| F k= X'-X"    | FINISHED FLOOR TO I |
| OS k= X'-X"   | TOP OF STEEL TO PI  |
| 30J k= X'-X"  | BOTTOM OF JOIST TO  |
| POT = V' = V' | BOTTOM OF TRUSS T   |

RE∨ISIDNS

DATE

// SHEET ND. 1 DF 2

SCOPE OF WORK CONSISTS OF REPLACE EXISTING PIPING WITH ALL NEW GALVAINZED PIPE ON ZONES 1&2 OF LOWER LEVEL PARKING GARAGE ONLY. MAIN WILL BE 4" GALVANIZED SCH 10 WITH GROOVED FITTINGS AND WELD 0 LETS.