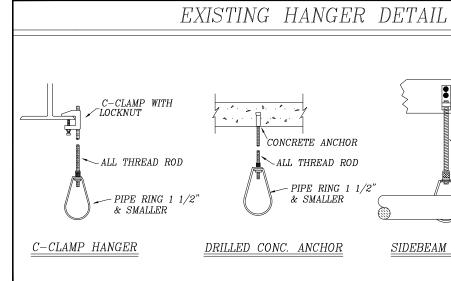

SIDEBEAM CLIP W/DRIVE SCREWS CONCRETE ANCHOR ► ALL THREAD ROD ALL THREAD ROD ∽PIPE RING PIPE RING 1 1 & SMALLER SIDEBEAM HANGER

XXX

rtland Jetport ırking Garage RePipe Portland Maine

REV. 0 ND. DF SPRINKLERS SHOWN DN THIS SHEET XXX ND. DF SPRINKLERS IN JOB 387 CONTRACT NO. C131180