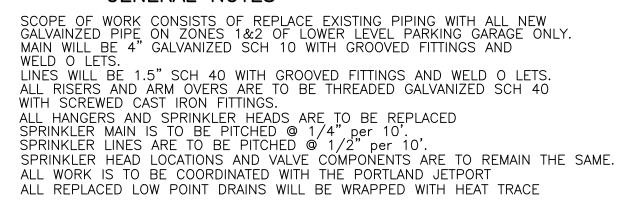

RE∨ISIDNS

DATE

// SHEET ND. 1 DF 2

SCOPE OF WORK CONSISTS OF REPLACE EXISTING PIPING WITH ALL NEW GALVAINZED PIPE ON ZONES 1&2 OF LOWER LEVEL PARKING GARAGE ONLY. MAIN WILL BE 4" GALVANIZED SCH 10 WITH GROOVED FITTINGS AND WELD 0 LETS.