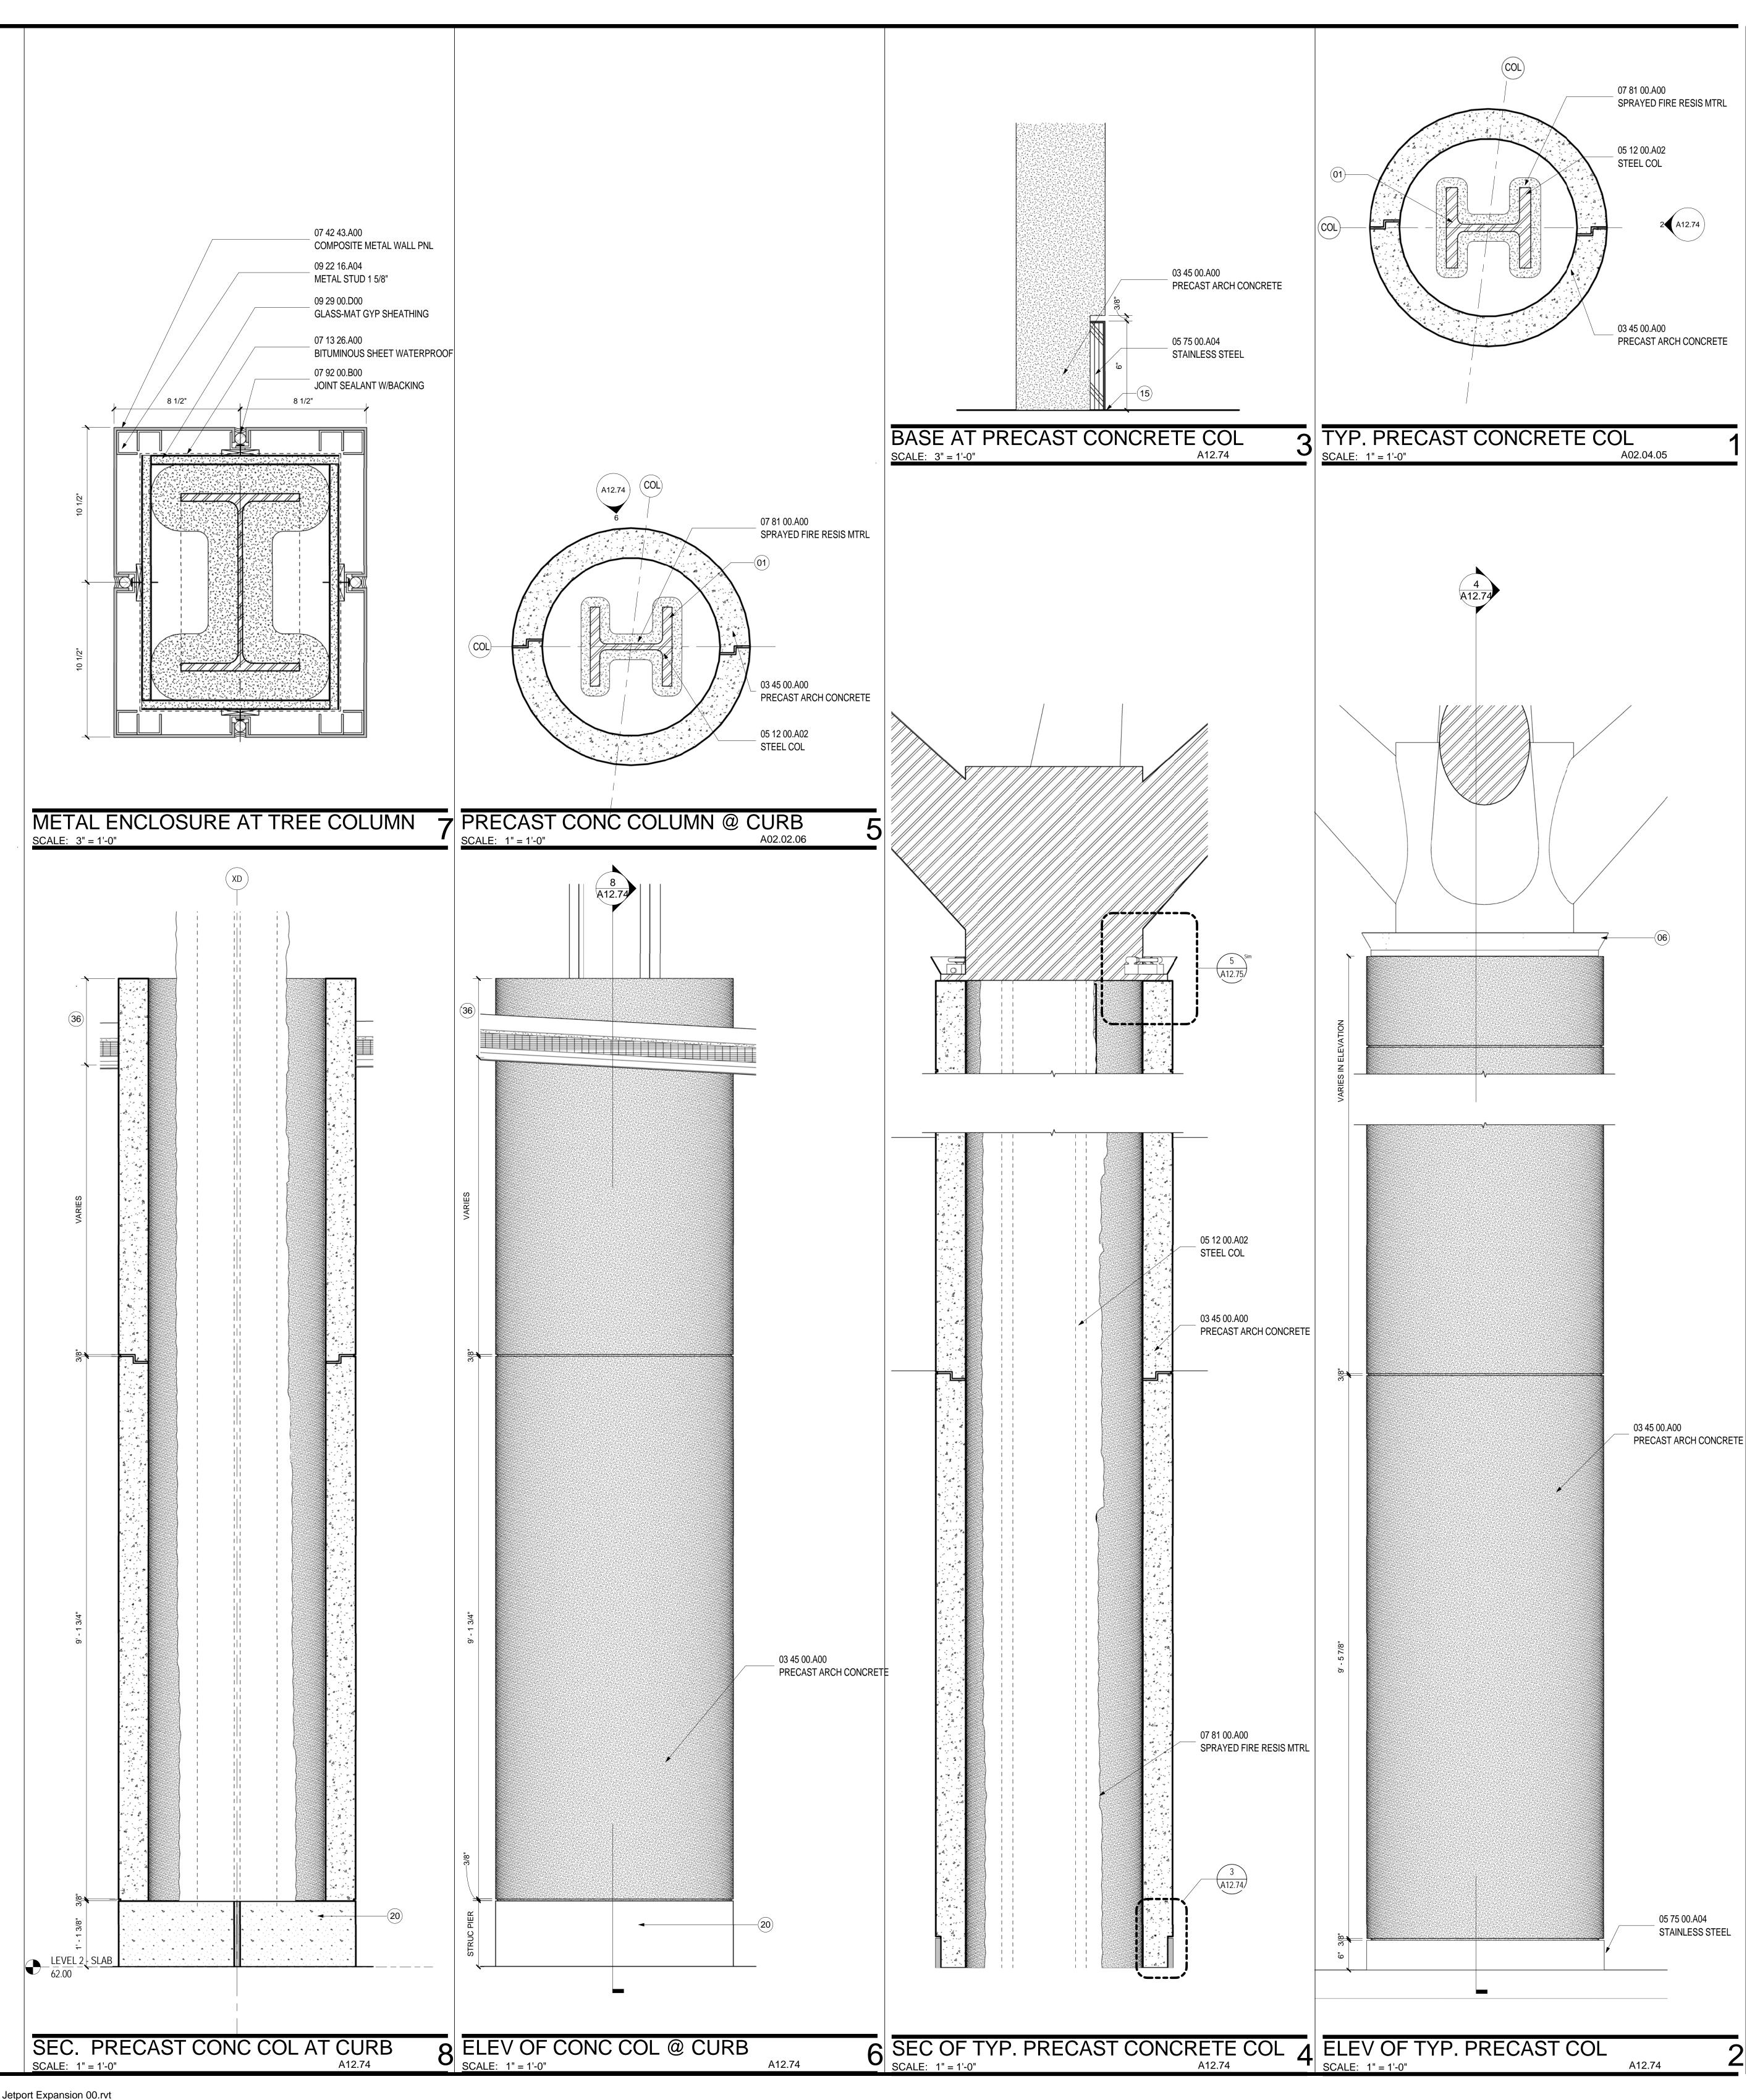

## SHEET NOTES

- 01 STRUCTURAL STEEL
- 02 EXISTING PIER WHERE OCCURS. 03 CONTRACTION/ CONSTRUCTION JOINT. RE: STRUCTURAL ENGINEER DRAWINGS FOR
- MORE INFORMATION. 04 RAIN LEADER WHERE OCCURS. REF:
- PLUMBING PLANS FOR LOCATIONS.
- 05 STROBE (AS APPLICABLE) 06 BREAK METAL PAINTED P-02.
- 07 WALL OUTLET (AS APPLICABLE)
- 08 6" ROOF LEADER WHERE OCCURS. REF: PLUMBING PLANS FOR LOCATIONS.
- 09 FIN TUBE ENCLOSURE. RE: MECHANICAL
- DRAWINGS FOR FIN TUBE INFORMATION. 11 GATE SIGNAGE FLAG. RE: A07 SERIES
- SIGNAGE DRAWINGS 13 SCHEDULED SPEAKER WHERE OCCURS; REFER TO AV DRAWINGS FOR ADDITIONAL INFORMATION
- 14 30% OPEN AREA PERFORATED METAL INSERT. COLOR TO MATCH ADJACENT PAINT COLOR
- 15 PROVIDE BLACK FILLER 16 SCHEDULED FEC DEVICE WHERE OCCURS; REFER TO CONSTRUCTION PLANS FOR LOCATION AND ADDITIONAL INFORMATION 17 LINE OF FOLD IN PLAN
- 18 SCHEDULED TEMPERATURE SENSOR WHERE OCCURS; REFER TO MECHANICAL DRAWINGS FOR ADDITIONAL INFORMATION 19 SCHEDULED PARTITION; REFER TO
- CONSTRUCTION PLAN FOR PARTITION TYPE AND ADDITIONAL INFORMATION 20 STRUCTURAL PIER; REFER TO STRUCTURAL
- DRAWINGS FOR ADDITIONAL INFORMATION 21 GLU LAM: REFER TO STRUCTURAL DRAWINGS FOR ADDITIONAL INFORMATION
- 22 1/4" AESS COVER PLATE 23 DASHED LINE REPRESENT WELDED SEAM. TYPICAL LOCATION TO BE ALONG THE
- CENTERLINE OF TAPPERED STRUCTURAL STEEL 24 SCHEDULED LIGHT FIXTURE. RE: PROJECT
- MANUAL FOR MORE INFORMATION. 25 GLU LAM BRACKET: REFER TO STRUCTURAL DRAWINGS FOR ADDITIONAL INFORMATION
- 26 OPEN TOP TO ALLOW FOR CONNECTION TO STRUCTURAL STEEL COLUMN 27 LINE OF COLUMN ENCLOSURE AND LIGHT COVE BELOW
- 28 AESS ENCLOSURE TO EXTEND BEYOUND ROUND ENCLOSURE 29 TAPERED STRUCTURAL STEEL. REFER TO
- STRUCTURAL DRAWINGS FOR ADDITIONAL INFORMATION 30 LIGHT COVE SHEILD. CORRDINATE HEIGHT
- WITH SELECTED LIGHT FIXTURE MANUFACTURES DIMENSIONS 31 COORDINATE CLEAR WIDTH ANG HEIGHT WITH SELECTED LIGHT FIXTURE MANUFACTURES DIMENSIONS
- 32 MOCK UP; AESS TREE COLUMN 33 EMBED ANGLE
- 34 STRUCTURAL WIND GIRT. MAINTAIN 3/4" REVEAL AROUND STEEL
- 35 MULLION BEYOND
- 36 PRECAST PANEL TO RUN 2" ABOVE 6" STUD IN METAL SOFFIT ASSEMBLY