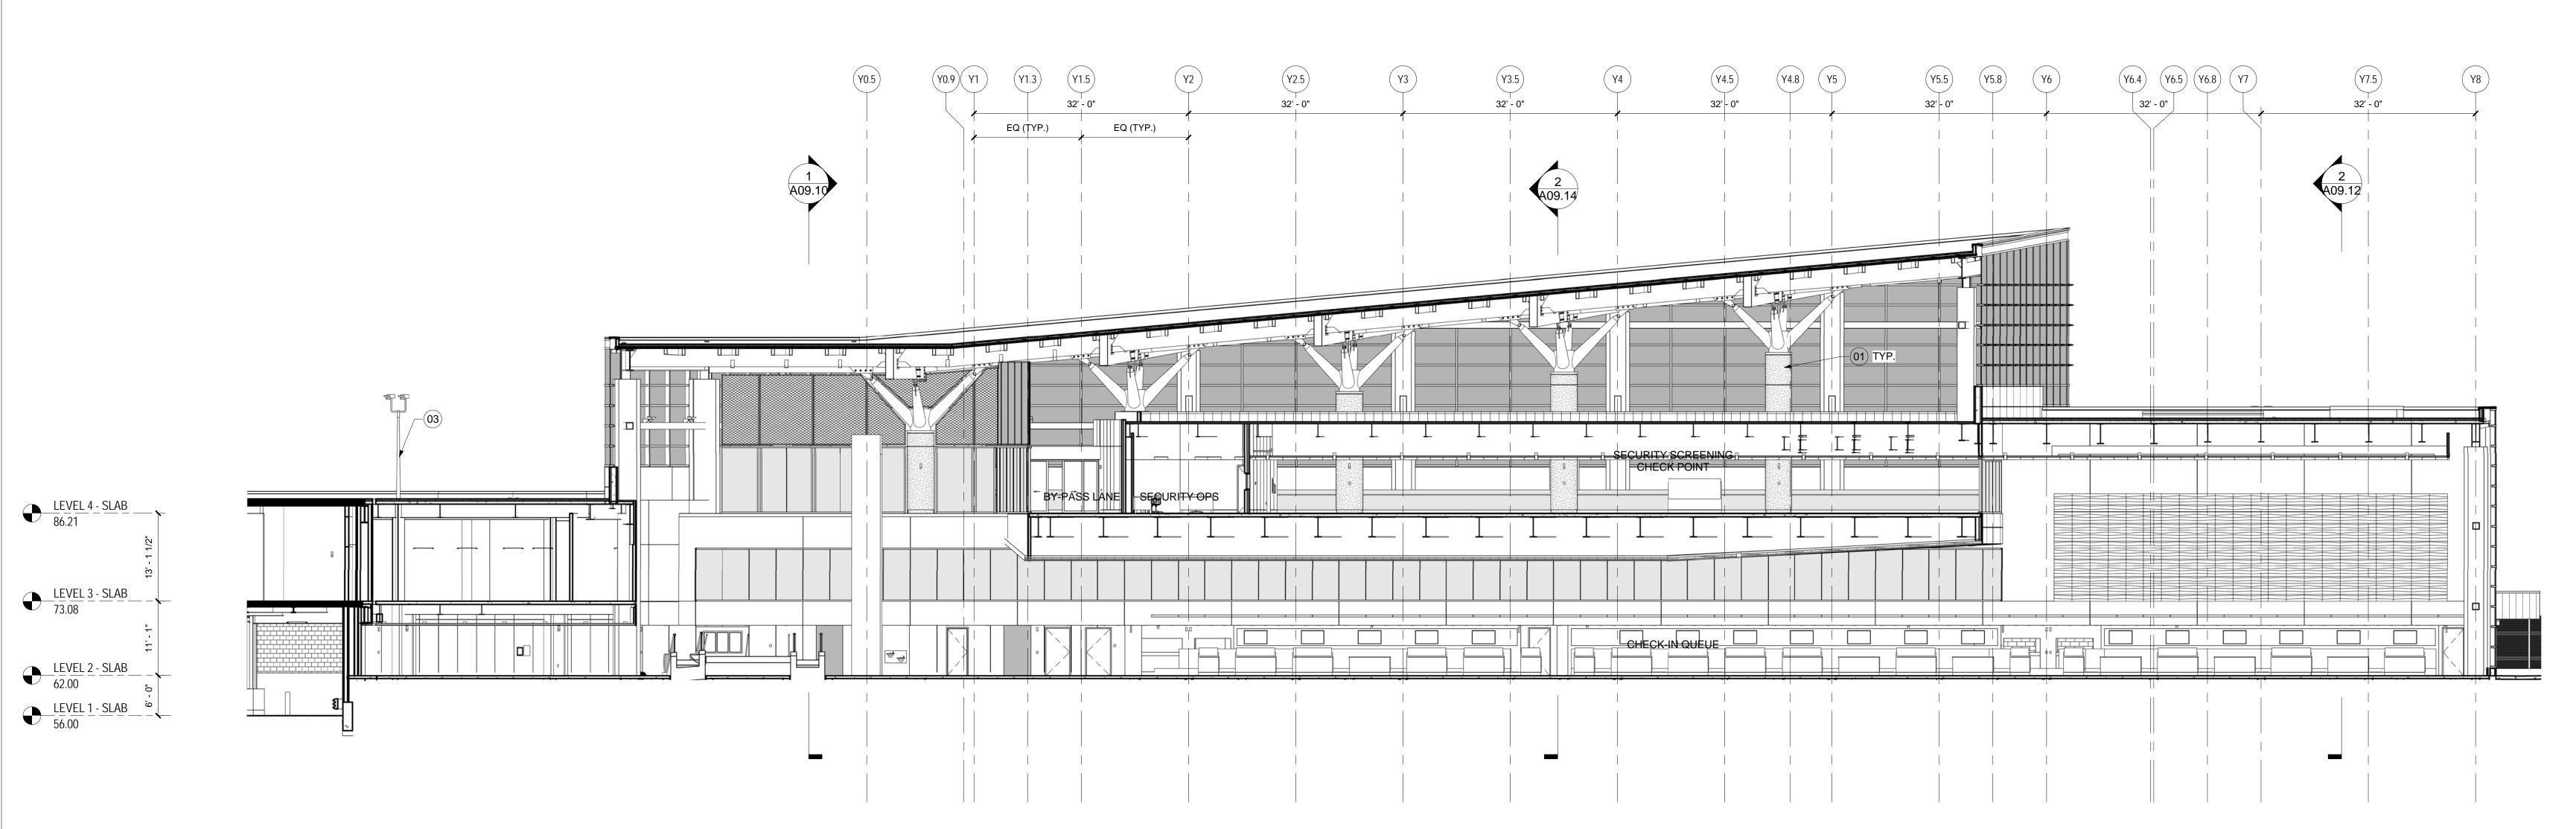

## **SHEET NOTES**

- 01 ARCHITECTURAL EXPOSED CONCRETE
- COLUMN TO RECEIVE CS-02 02 STEEL AND WOOD GLU-LAM CANOPY WITH
- METAL BATTEN SEAMED ROOFING. RE: A09.80 SERIES FOR MORE INFORMATION 03 APRON LIGHTING. RE: 10/A12.50 FOR ANCHOR DETAIL. RE: STRUCTURAL AND ELECTRICAL FOR MORE INFORMATION.
- 04 OVERHEAD COILING DOOR 05 AREA OF REMOVABLE METAL PANELS FOR
- ACCESS TO CHILLERS. 06 WALL MOUNTED POTABLE WATER CABINET. 07 INFILL PRECAST PANELS TO MATCH EXISTING AT PREVIOUSLY DEMOLISHED OVERHEAD
- AND HOLLOW METAL DOORS. PANELS TO MATCH IN FINISH, DEPTH AND PROFILE 08 EXPANSION JOINT. RE: A02 SERIES FOR TYPE
- 09 PAINTED STEEL LOUVERED SWINGING GATE/FENCE.
- 10 ROOF ACCESS LADDER. REFER TO DETAIL 11 LOCATION OF PBB DISCONNECT SWITCH. RE:
- ELECTRICAL DRAWINGS FOR MORE INFORMATION.
- 12 PASSENGER BOARDING BRIDGE. OWNER PROVIDED. INSTALLED BY CONTRACTOR 13 SCHEDULED LIGHT FIXTURE. RE: PROJECT MANUAL FOR MORE INFORMATION.
- 14 EXHAUST FAN WITH SHUTTER TO BE PAINTED P-07 WHERE ADJACENT TO GF-01 AND TO MATCH PRECAST COLOR WHERE ADJACENT TO EXISTING PRECAST FACADE. ALIGN TOP WITH EXISTING OPENING AND SIDE WITH REVEALS. RE: MECHANICAL DRAWINGS FOR MORE INFORMATION
- 15 INTAKE LOUVER TO BE PAINTED P-07. ALIGN TOP AND SIDE OF LOUVER WITH COURSING. RE: MECHANCIAL DRAWINGS FOR MORE INFORMATION.
- 16 AREA OF MOCK UP 17 STRUCTURAL STEEL TO BE ENCLOSED WITH

A02.01.00

- M-01 METAL PANEL. 18 LOUVER TO BE PAINTED P-07. RE:MECHANICAL DRAWINGS FOR MORE
- INFORMATION 19 VERTICAL CONTROL JOINTS AT CMU 16' - 0"
- O.C. WITH COLUMN LINE 20 NEW DOOR AT EXISTING FACADE
- 21 PRECAST REVEAL PROFILE TO MATCH EXISTING PRECAST PROFILE ABOVE. VERIFIY IN FIELD DIMENSIONS.
- 22 EXPOSED STEEL TO BE GLAVANIZED23 DOWNSPOUT COVER. RE: PLUMBING DRAWINGS

**GENERAL NOTES** 

ARCHITECTURAL PRECAST

METAL PANEL M-01

Project Name
PWM Terminal Enhancement

**Project Number** 

BUILDING SECTIONS

09.6395.000

As indicated

METAL PANEL M-03

A09.15

Seal/Signature

M:\09.6395.000\BIM\Building Model\\_User Model Files\Clifford Takara\_09.6395.000\_PWM Jetport Expansion 00.rvt

**BUILDING SECTION - XG** 

SCALE: 3/32" = 1'-0"