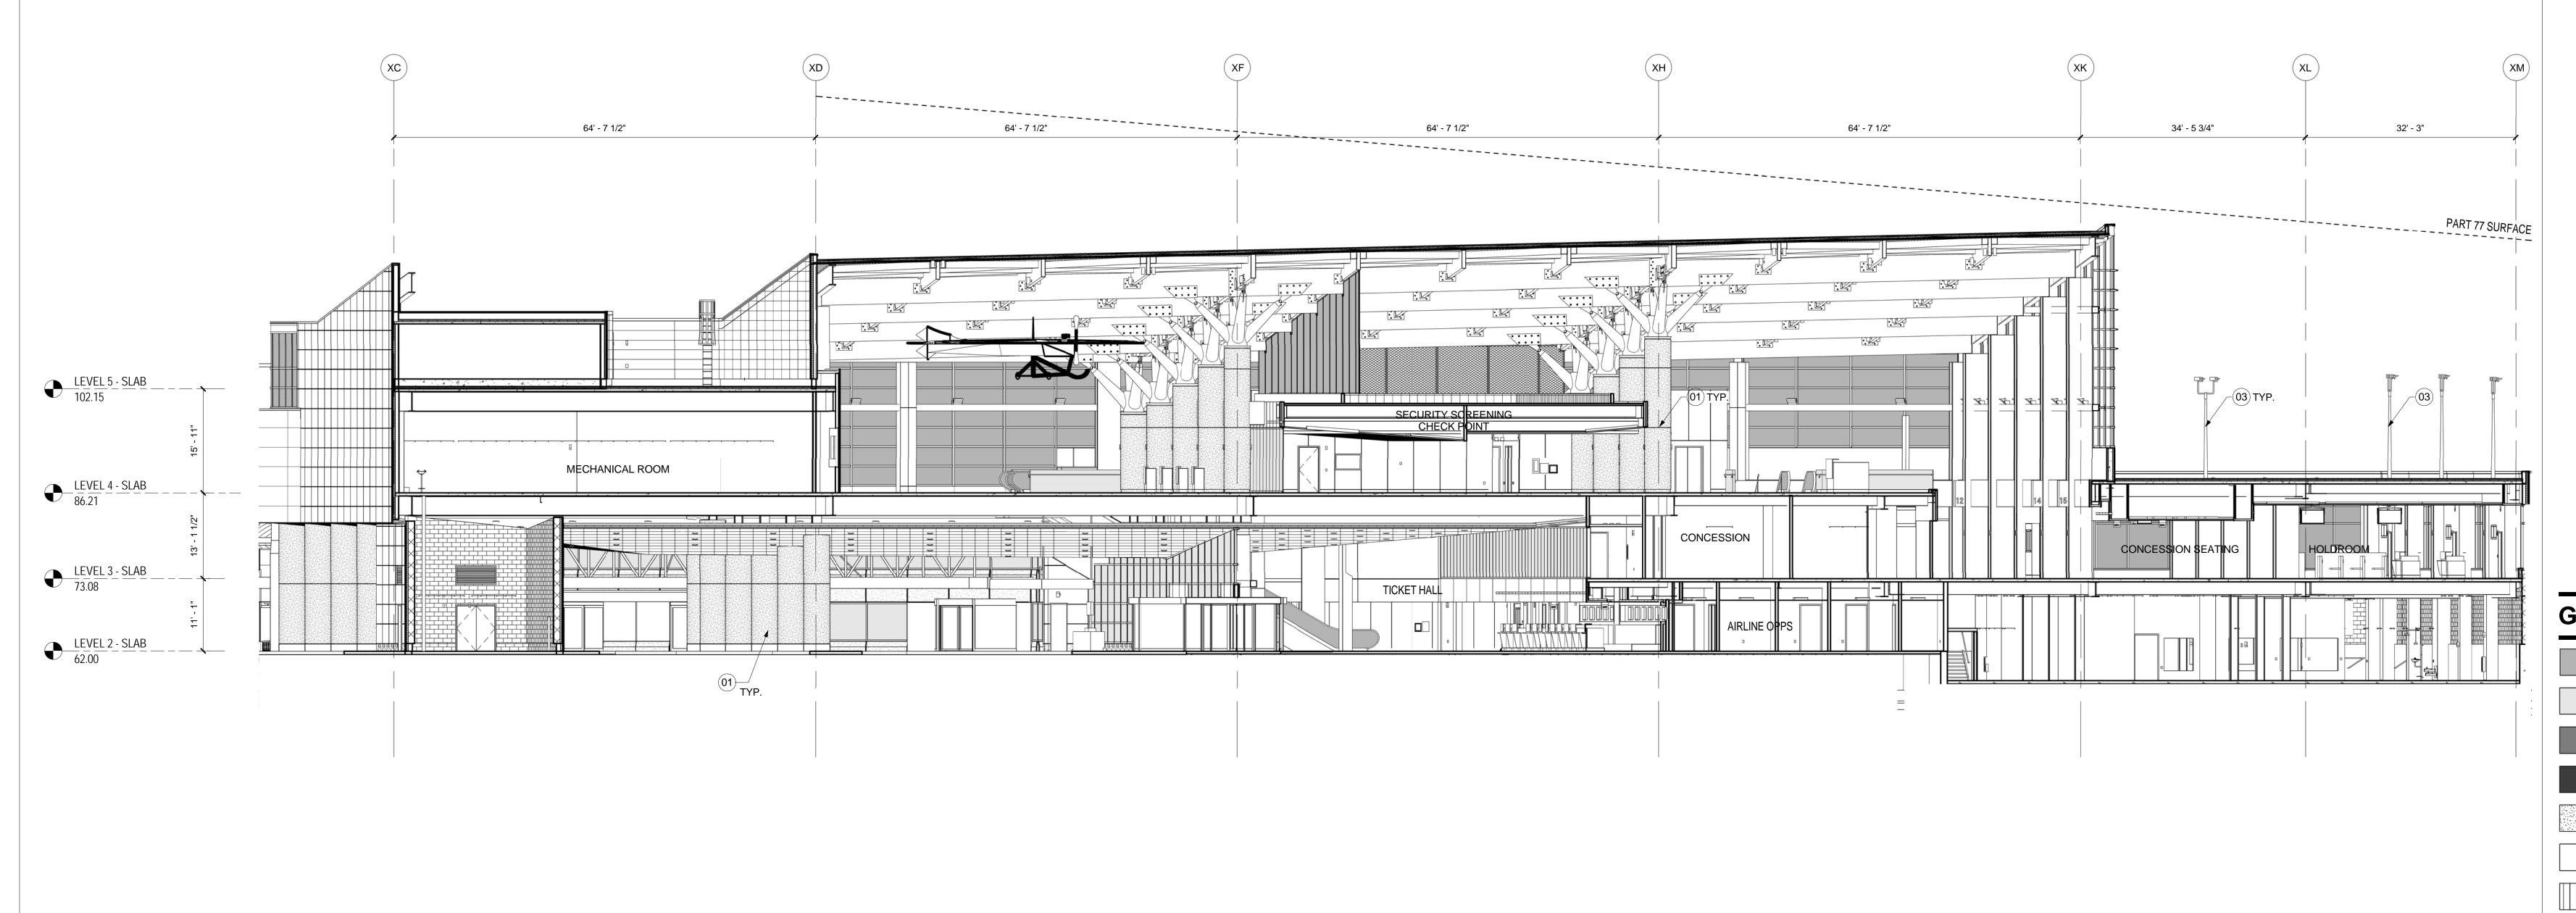

## **SHEET NOTES**

01 ARCHITECTURAL EXPOSED CONCRETE COLUMN TO RECEIVE CS-02

SERIES FOR MORE INFORMATION

- 02 STEEL AND WOOD GLU-LAM CANOPY WITH METAL BATTEN SEAMED ROOFING. RE: A09.80
- 03 APRON LIGHTING. RE: 10/A12.50 FOR ANCHOR DETAIL. RE: STRUCTURAL AND ELECTRICAL FOR MORE INFORMATION. 04 OVERHEAD COILING DOOR
- 05 AREA OF REMOVABLE METAL PANELS FOR ACCESS TO CHILLERS.
- 06 WALL MOUNTED POTABLE WATER CABINET. 07 INFILL PRECAST PANELS TO MATCH EXISTING AT PREVIOUSLY DEMOLISHED OVERHEAD

AND HOLLOW METAL DOORS. PANELS TO

- MATCH IN FINISH, DEPTH AND PROFILE 08 EXPANSION JOINT. RE: A02 SERIES FOR TYPE 09 PAINTED STEEL LOUVERED SWINGING
- GATE/FENCE. 10 ROOF ACCESS LADDER. REFER TO DETAIL
- 11 LOCATION OF PBB DISCONNECT SWITCH. RE: ELECTRICAL DRAWINGS FOR MORE
- INFORMATION. 12 PASSENGER BOARDING BRIDGE. OWNER PROVIDED. INSTALLED BY CONTRACTOR 13 SCHEDULED LIGHT FIXTURE. RE: PROJECT

MANUAL FOR MORE INFORMATION.

- 14 EXHAUST FAN WITH SHUTTER TO BE PAINTED P-07 WHERE ADJACENT TO GF-01 AND TO MATCH PRECAST COLOR WHERE ADJACENT TO EXISTING PRECAST FACADE. ALIGN TOP WITH EXISTING OPENING AND SIDE WITH REVEALS. RE: MECHANICAL DRAWINGS FOR MORE INFORMATION
- 15 INTAKE LOUVER TO BE PAINTED P-07. ALIGN TOP AND SIDE OF LOUVER WITH COURSING. RE: MECHANCIAL DRAWINGS FOR MORE INFORMATION.
- 16 AREA OF MOCK UP 17 STRUCTURAL STEEL TO BE ENCLOSED WITH M-01 METAL PANEL.
- 18 LOUVER TO BE PAINTED P-07. RE:MECHANICAL DRAWINGS FOR MORE
- INFORMATION 19 VERTICAL CONTROL JOINTS AT CMU 16' - 0" O.C. WITH COLUMN LINE
- 20 NEW DOOR AT EXISTING FACADE 21 PRECAST REVEAL PROFILE TO MATCH EXISTING PRECAST PROFILE ABOVE. VERIFIY
- IN FIELD DIMENSIONS. 22 EXPOSED STEEL TO BE GLAVANIZED 23 DOWNSPOUT COVER. RE: PLUMBING **DRAWINGS**

**GENERAL NOTES** GLASS G-02 GLASS G-04 ARCHITECTURAL PRECAST

METAL PANEL M-01

METAL PANEL M-03

**Project Number** 09.6395.000

BUILDING SECTIONS As indicated

Seal/Signature

**Project Name** 

PWM Terminal Enhancement

A09.13

**BUILDING SECTION - Z6** 

**BUILDING SECTION - XX** 

SCALE: 3/32" = 1'-0"

M:\09.6395.000\BIM\Building Model\\_User Model Files\Clifford Takara\_09.6395.000\_PWM Jetport Expansion 00.rvt