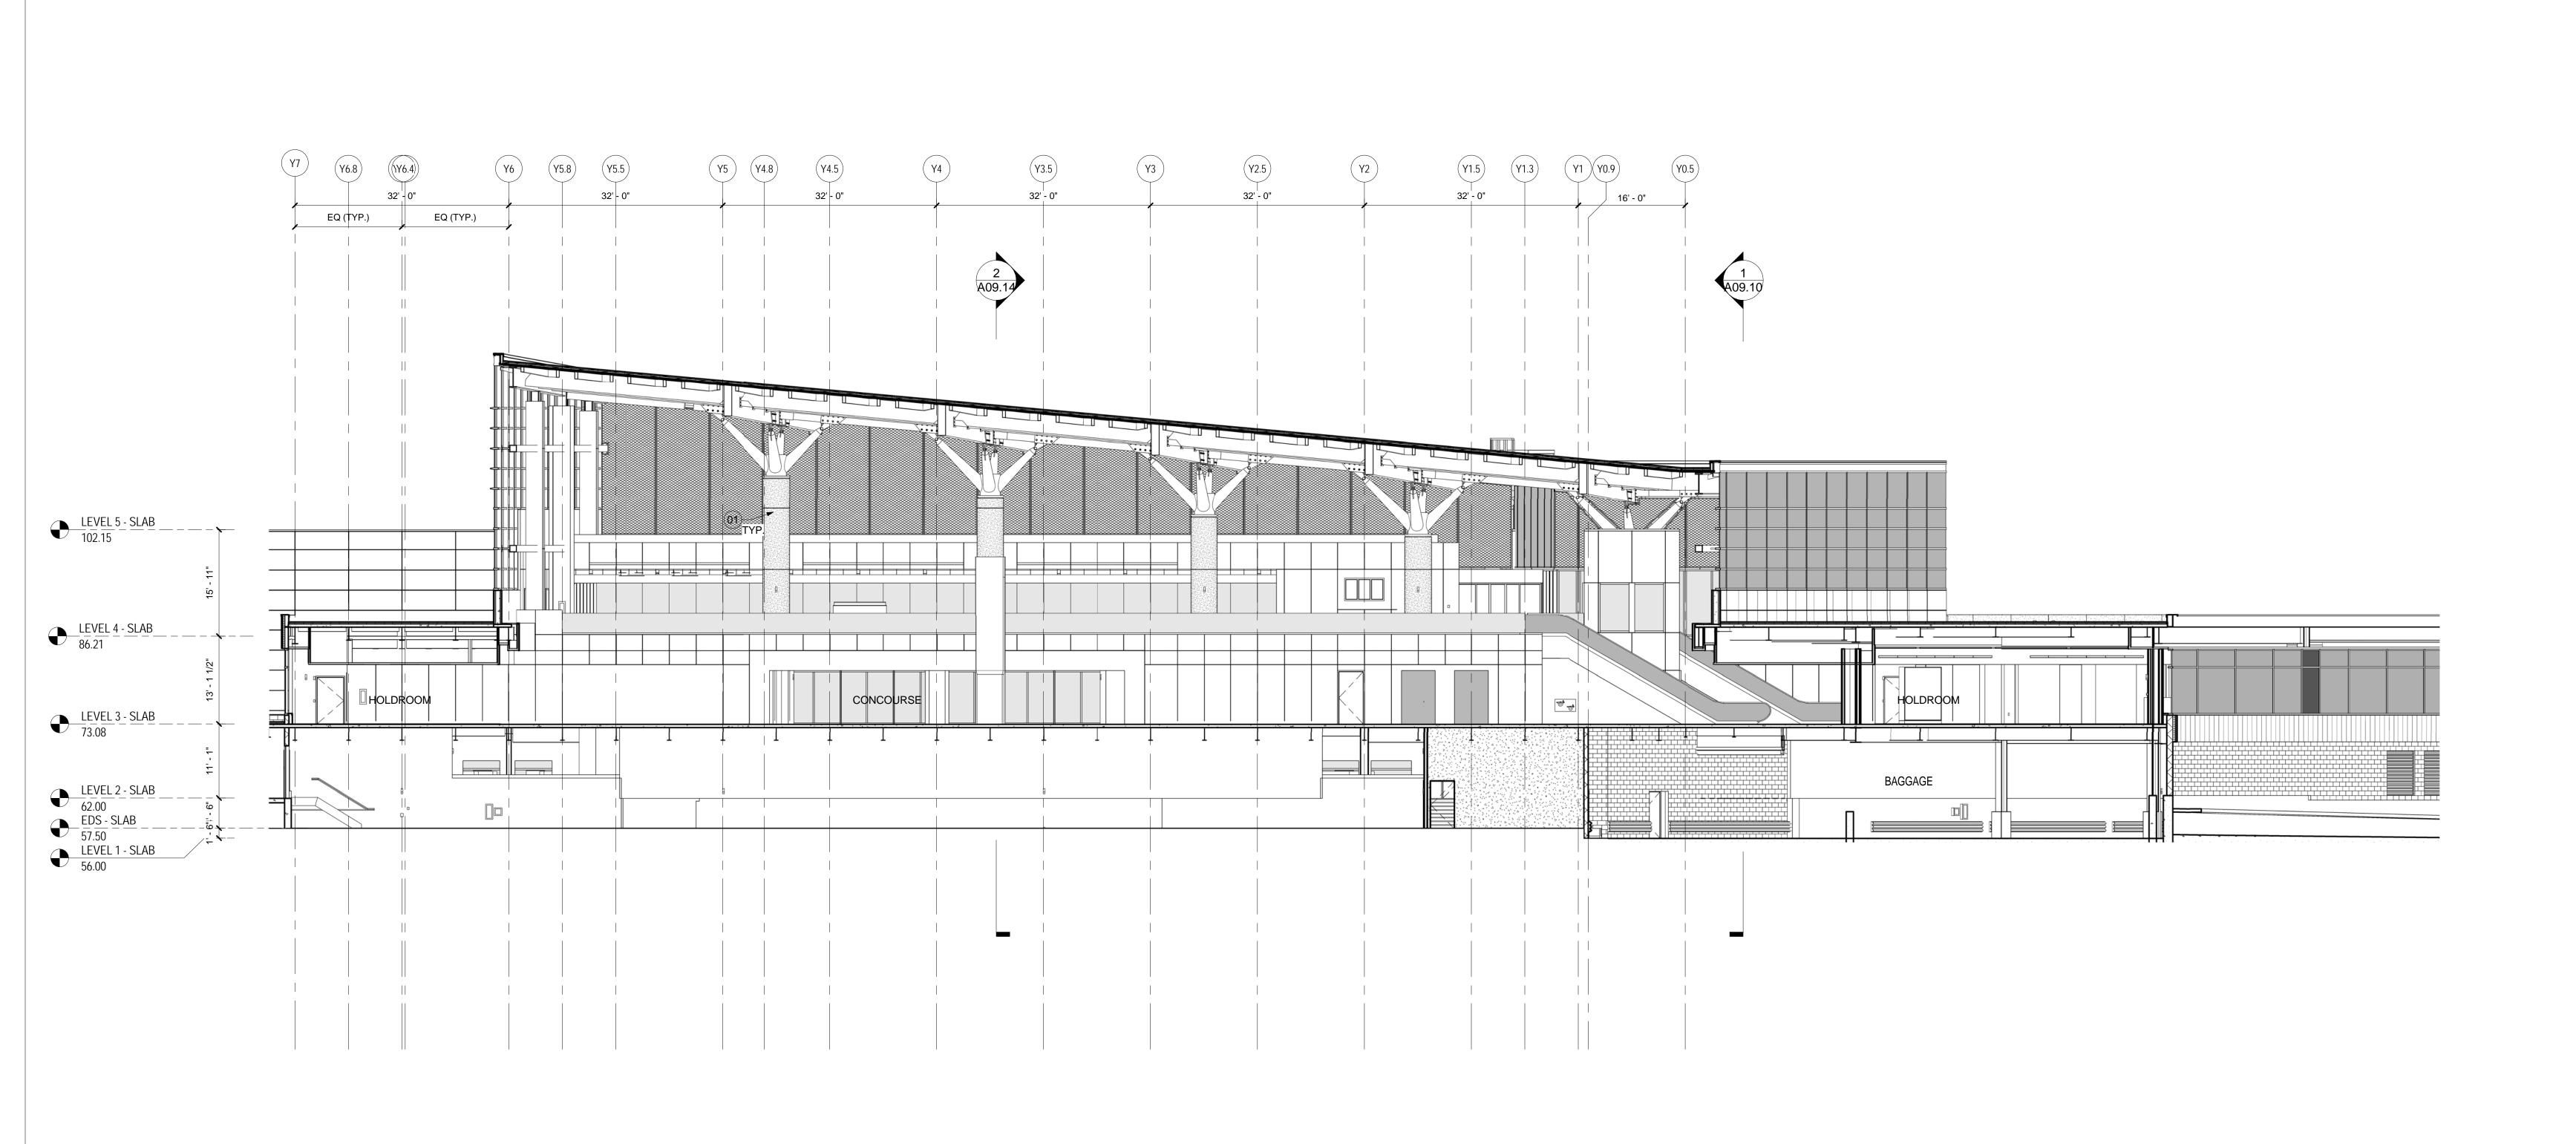

## **SHEET NOTES**

01 ARCHITECTURAL EXPOSED CONCRETE COLUMN TO RECEIVE CS-02

SERIES FOR MORE INFORMATION

- 02 STEEL AND WOOD GLU-LAM CANOPY WITH METAL BATTEN SEAMED ROOFING. RE: A09.80
- 03 APRON LIGHTING. RE: 10/A12.50 FOR ANCHOR DETAIL. RE: STRUCTURAL AND ELECTRICAL FOR MORE INFORMATION. 04 OVERHEAD COILING DOOR
- 05 AREA OF REMOVABLE METAL PANELS FOR ACCESS TO CHILLERS.
- 06 WALL MOUNTED POTABLE WATER CABINET. 07 INFILL PRECAST PANELS TO MATCH EXISTING AT PREVIOUSLY DEMOLISHED OVERHEAD

AND HOLLOW METAL DOORS. PANELS TO

- MATCH IN FINISH, DEPTH AND PROFILE 08 EXPANSION JOINT. RE: A02 SERIES FOR TYPE 09 PAINTED STEEL LOUVERED SWINGING
- GATE/FENCE. 10 ROOF ACCESS LADDER. REFER TO DETAIL
- 11 LOCATION OF PBB DISCONNECT SWITCH. RE: ELECTRICAL DRAWINGS FOR MORE
- INFORMATION. 12 PASSENGER BOARDING BRIDGE. OWNER PROVIDED. INSTALLED BY CONTRACTOR 13 SCHEDULED LIGHT FIXTURE. RE: PROJECT

MANUAL FOR MORE INFORMATION.

- 14 EXHAUST FAN WITH SHUTTER TO BE PAINTED P-07 WHERE ADJACENT TO GF-01 AND TO MATCH PRECAST COLOR WHERE ADJACENT TO EXISTING PRECAST FACADE. ALIGN TOP WITH EXISTING OPENING AND SIDE WITH REVEALS. RE: MECHANICAL DRAWINGS FOR MORE INFORMATION
- 15 INTAKE LOUVER TO BE PAINTED P-07. ALIGN TOP AND SIDE OF LOUVER WITH COURSING. RE: MECHANCIAL DRAWINGS FOR MORE INFORMATION.
- 16 AREA OF MOCK UP 17 STRUCTURAL STEEL TO BE ENCLOSED WITH M-01 METAL PANEL.
- 18 LOUVER TO BE PAINTED P-07. RE:MECHANICAL DRAWINGS FOR MORE
- INFORMATION 19 VERTICAL CONTROL JOINTS AT CMU 16' - 0" O.C. WITH COLUMN LINE
- 20 NEW DOOR AT EXISTING FACADE 21 PRECAST REVEAL PROFILE TO MATCH EXISTING PRECAST PROFILE ABOVE. VERIFIY
- IN FIELD DIMENSIONS. 22 EXPOSED STEEL TO BE GLAVANIZED 23 DOWNSPOUT COVER. RE: PLUMBING **DRAWINGS**

**GENERAL NOTES** GLASS G-02 GLASS G-04 ARCHITECTURAL PRECAST

METAL PANEL M-01

METAL PANEL M-03

**Project Number** 09.6395.000

BUILDING SECTIONS As indicated

Seal/Signature

**Project Name** 

PWM Terminal Enhancement

A09.13

**BUILDING SECTION - Z6** 

**BUILDING SECTION - XX** 

SCALE: 3/32" = 1'-0"

M:\09.6395.000\BIM\Building Model\\_User Model Files\Clifford Takara\_09.6395.000\_PWM Jetport Expansion 00.rvt