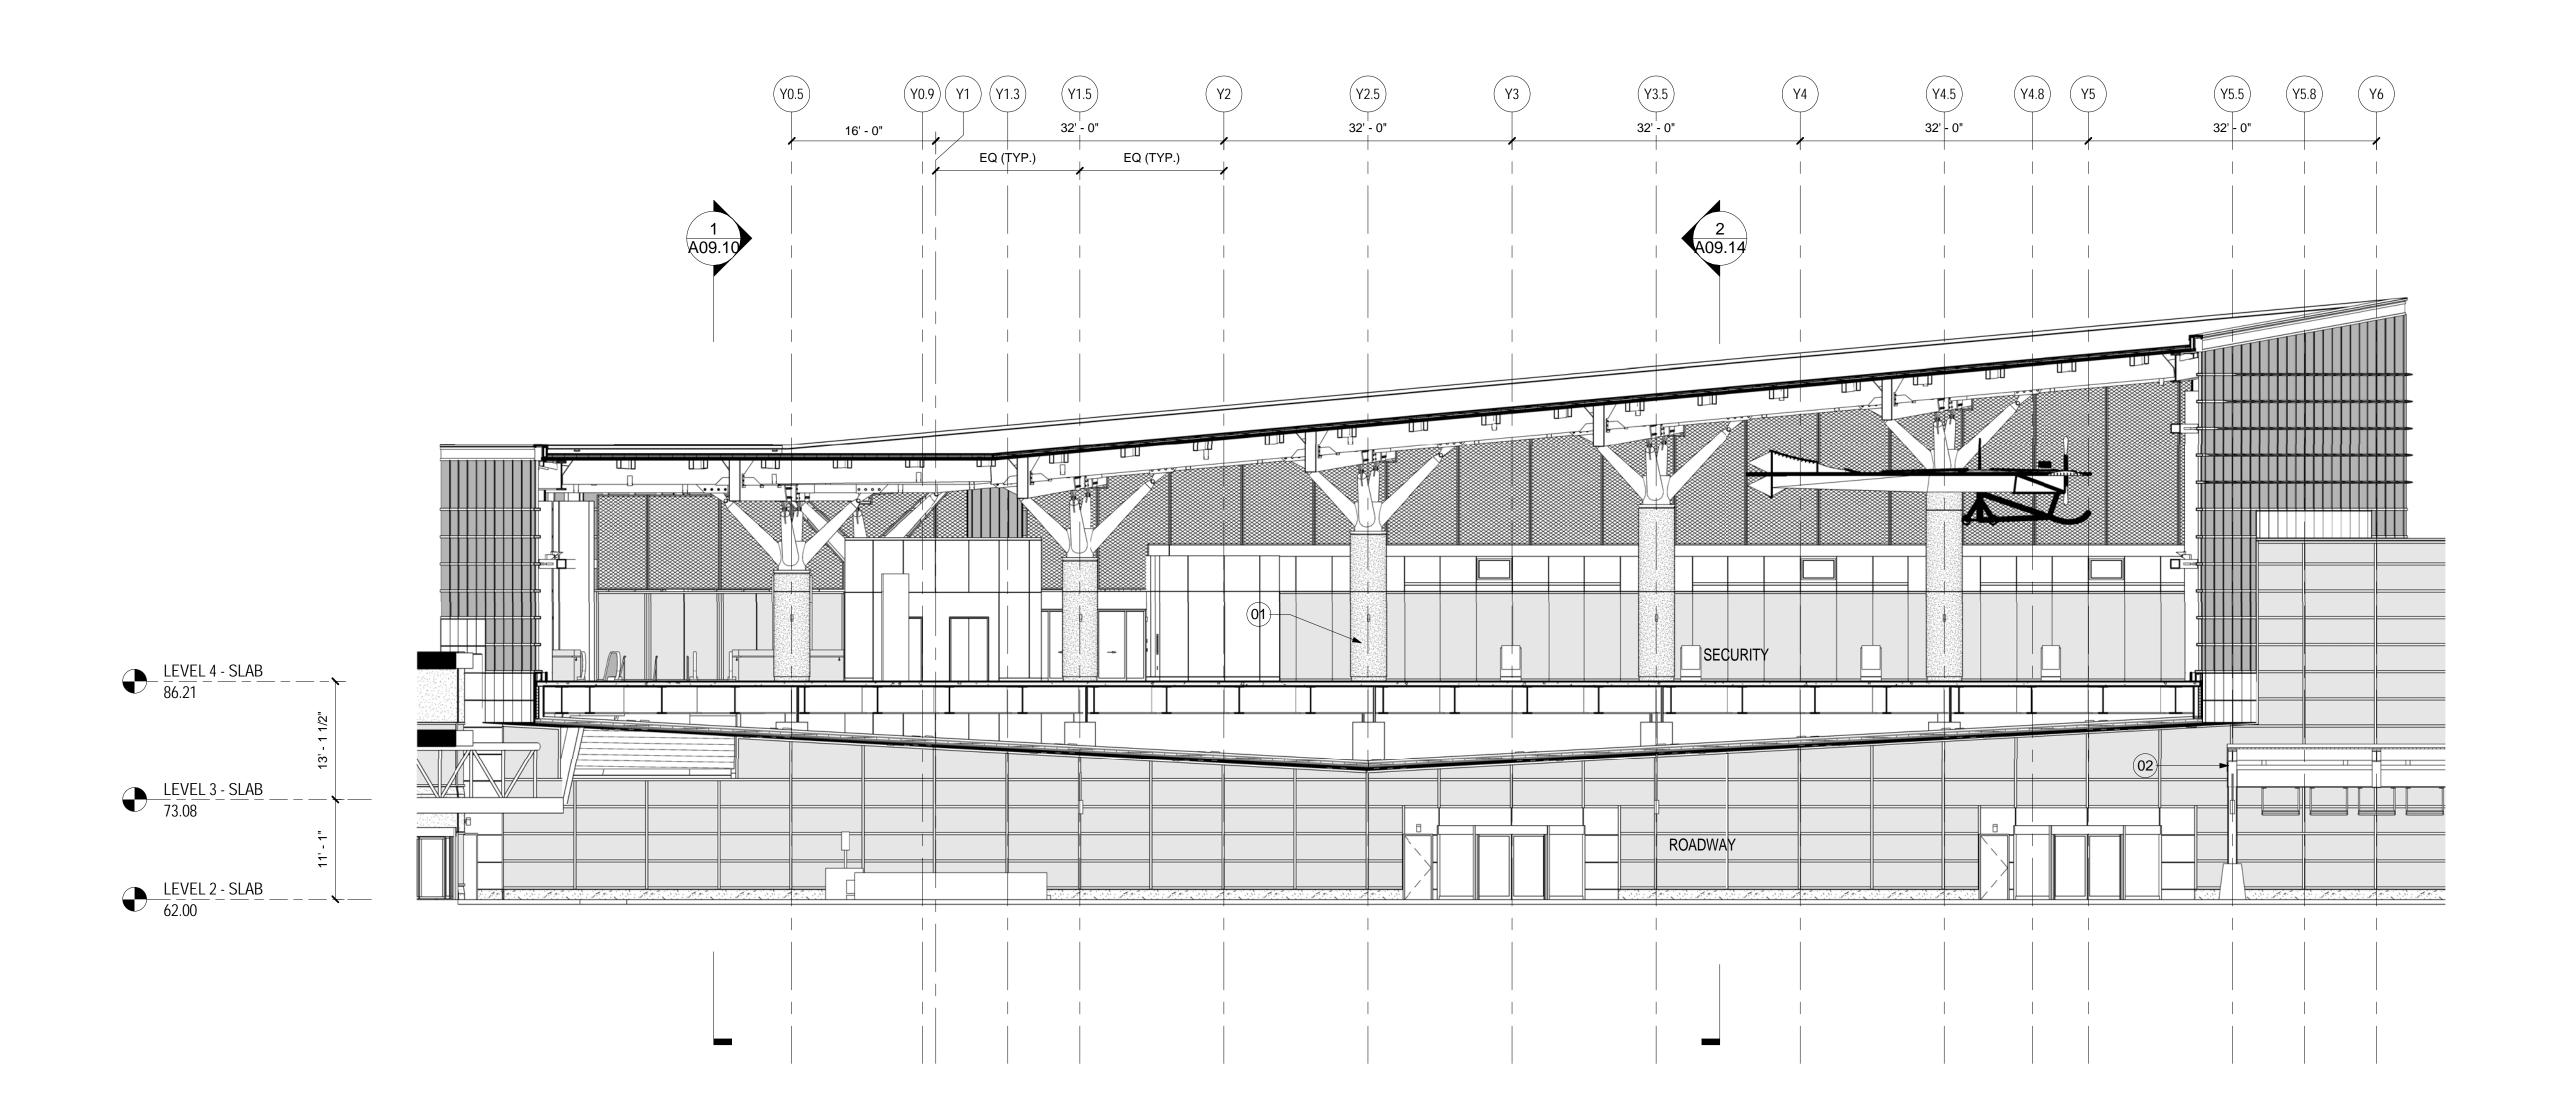

**BUILDING SECTION - XD** A02.02.00 SCALE: 3/32" = 1'-0"

## **SHEET NOTES**

- 01 ARCHITECTURAL EXPOSED CONCRETE COLUMN TO RECEIVE CS-02
- 02 STEEL AND WOOD GLU-LAM CANOPY WITH METAL BATTEN SEAMED ROOFING. RE: A09.80 SERIES FOR MORE INFORMATION
- 03 APRON LIGHTING. RE: 10/A12.50 FOR ANCHOR DETAIL. RE: STRUCTURAL AND ELECTRICAL FOR MORE INFORMATION. 04 OVERHEAD COILING DOOR
- 05 AREA OF REMOVABLE METAL PANELS FOR ACCESS TO CHILLERS.
- 06 WALL MOUNTED POTABLE WATER CABINET. 07 INFILL PRECAST PANELS TO MATCH EXISTING AT PREVIOUSLY DEMOLISHED OVERHEAD AND HOLLOW METAL DOORS. PANELS TO

MATCH IN FINISH, DEPTH AND PROFILE

- 08 EXPANSION JOINT. RE: A02 SERIES FOR TYPE 09 PAINTED STEEL LOUVERED SWINGING GATE/FENCE.
- 10 ROOF ACCESS LADDER. REFER TO DETAIL 11 LOCATION OF PBB DISCONNECT SWITCH. RE:
- ELECTRICAL DRAWINGS FOR MORE INFORMATION. 12 PASSENGER BOARDING BRIDGE. OWNER PROVIDED. INSTALLED BY CONTRACTOR
- 13 SCHEDULED LIGHT FIXTURE. RE: PROJECT MANUAL FOR MORE INFORMATION. 14 EXHAUST FAN WITH SHUTTER TO BE PAINTED P-07 WHERE ADJACENT TO GF-01 AND TO MATCH PRECAST COLOR WHERE ADJACENT

TO EXISTING PRECAST FACADE. ALIGN TOP WITH EXISTING OPENING AND SIDE WITH REVEALS. RE: MECHANICAL DRAWINGS FOR

- MORE INFORMATION 15 INTAKE LOUVER TO BE PAINTED P-07. ALIGN TOP AND SIDE OF LOUVER WITH COURSING. RE: MECHANCIAL DRAWINGS FOR MORE
- INFORMATION. 16 AREA OF MOCK UP

17 STRUCTURAL STEEL TO BE ENCLOSED WITH

- M-01 METAL PANEL. 18 LOUVER TO BE PAINTED P-07. RE:MECHANICAL DRAWINGS FOR MORE INFORMATION
- 19 VERTICAL CONTROL JOINTS AT CMU 16' 0" O.C. WITH COLUMN LINE
- 20 NEW DOOR AT EXISTING FACADE 21 PRECAST REVEAL PROFILE TO MATCH EXISTING PRECAST PROFILE ABOVE. VERIFIY
- 22 EXPOSED STEEL TO BE GLAVANIZED 23 DOWNSPOUT COVER. RE: PLUMBING DRAWINGS

**GENERAL NOTES** GLASS G-04

ARCHITECTURAL PRECAST METAL PANEL M-01

METAL PANEL M-03

Project Name
PWM Terminal Enhancement 09.6395.000

07/11/08 SHEMATIC DESIGN 09/22/08 DESIGN DEVELOPMENT

10/26/09 ISSUED FOR PERMIT
145 09/01/11 ISSUED FOR CONSTRUCTION