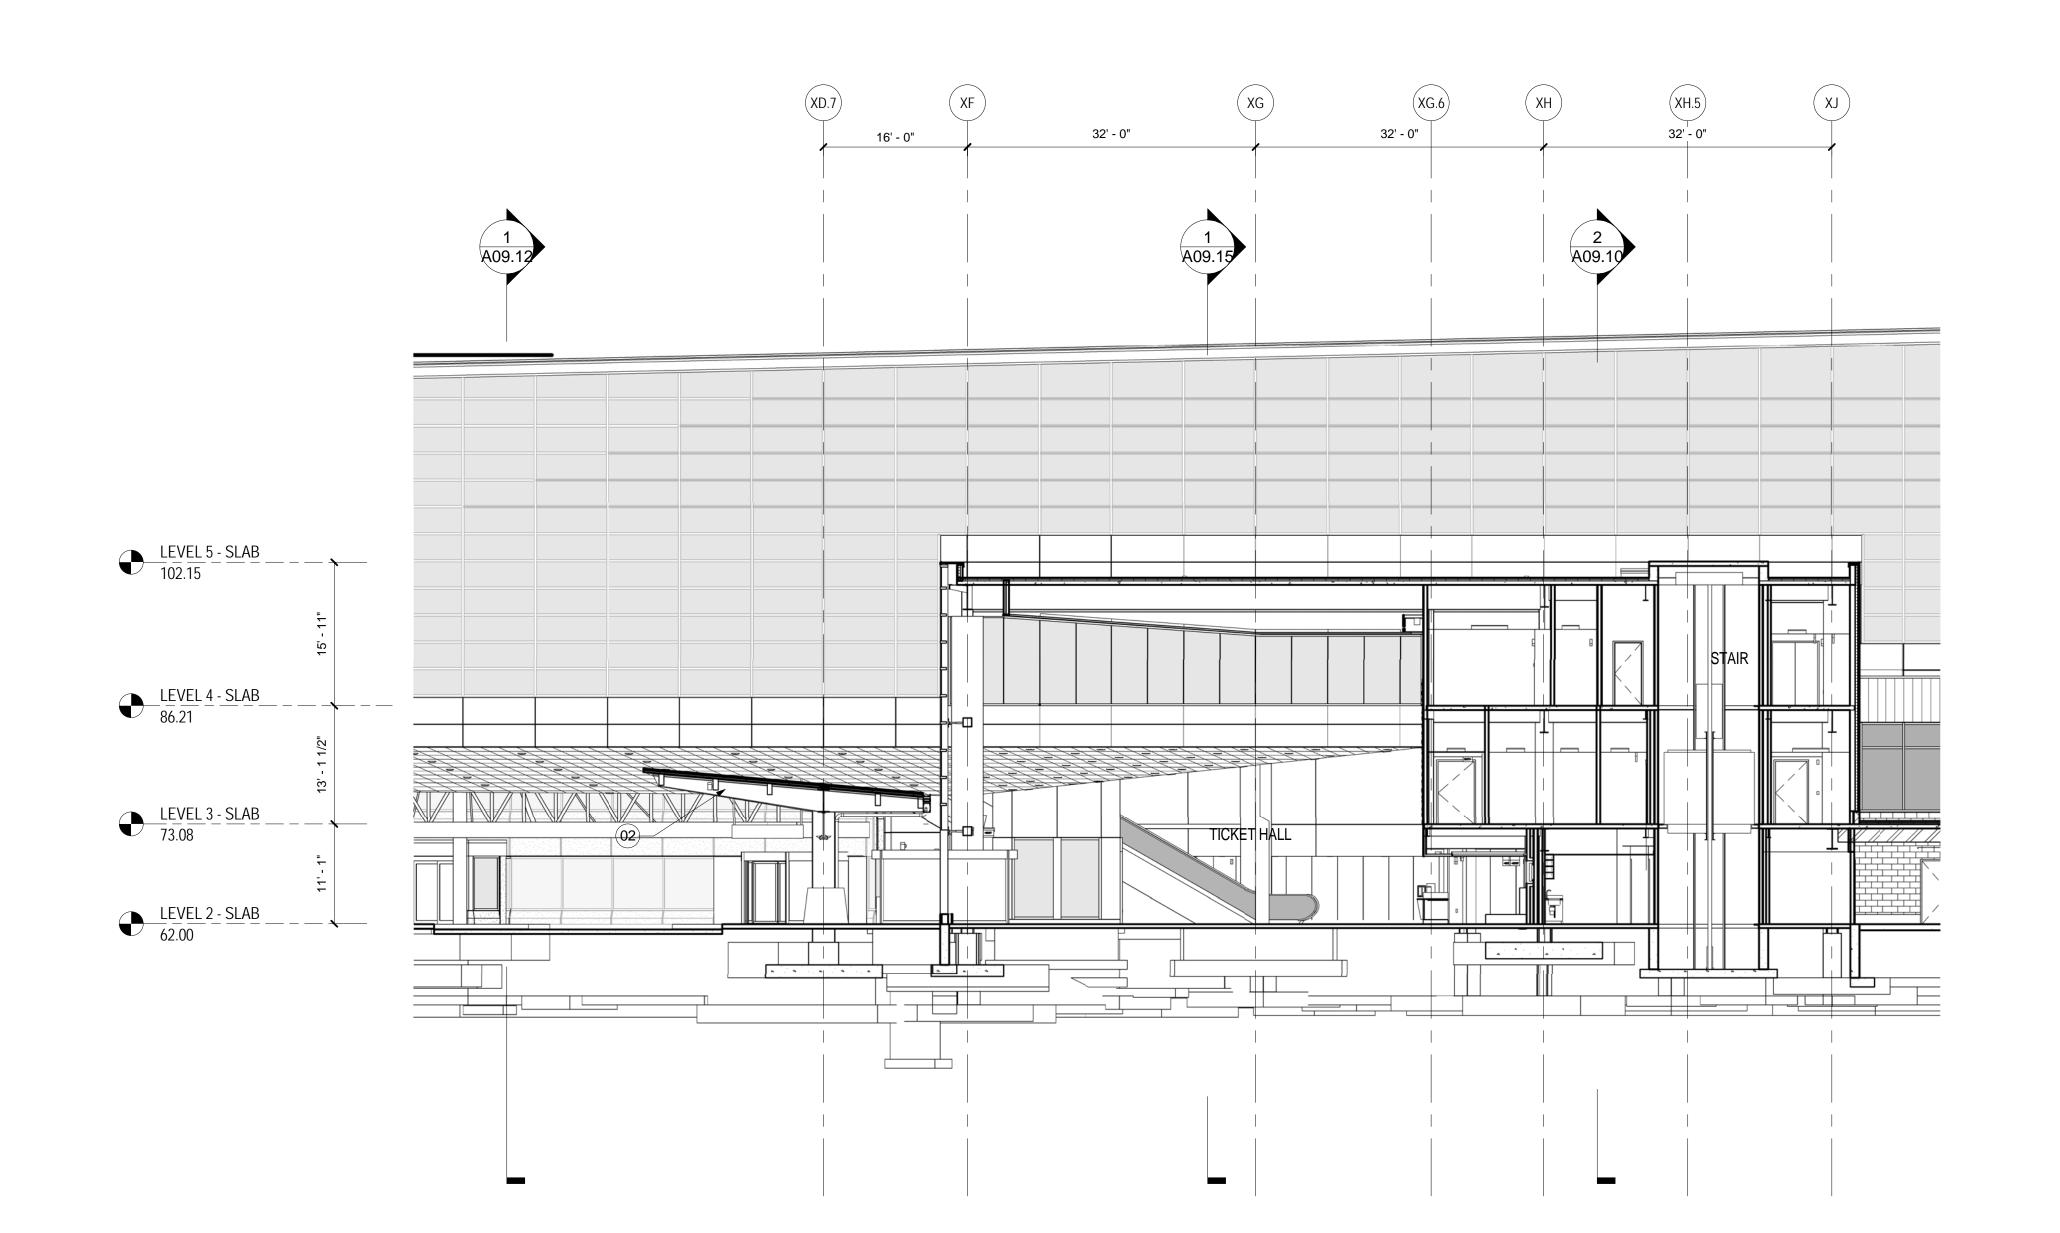

**BUILDING SECTION - XD** A02.02.00 SCALE: 3/32" = 1'-0"

## **SHEET NOTES**

- 01 ARCHITECTURAL EXPOSED CONCRETE COLUMN TO RECEIVE CS-02
- 02 STEEL AND WOOD GLU-LAM CANOPY WITH METAL BATTEN SEAMED ROOFING. RE: A09.80 SERIES FOR MORE INFORMATION
- 03 APRON LIGHTING. RE: 10/A12.50 FOR ANCHOR DETAIL. RE: STRUCTURAL AND ELECTRICAL FOR MORE INFORMATION. 04 OVERHEAD COILING DOOR
- 05 AREA OF REMOVABLE METAL PANELS FOR ACCESS TO CHILLERS.
- 06 WALL MOUNTED POTABLE WATER CABINET. 07 INFILL PRECAST PANELS TO MATCH EXISTING AT PREVIOUSLY DEMOLISHED OVERHEAD AND HOLLOW METAL DOORS. PANELS TO

MATCH IN FINISH, DEPTH AND PROFILE

- 08 EXPANSION JOINT. RE: A02 SERIES FOR TYPE 09 PAINTED STEEL LOUVERED SWINGING GATE/FENCE.
- 10 ROOF ACCESS LADDER. REFER TO DETAIL 11 LOCATION OF PBB DISCONNECT SWITCH. RE:
- ELECTRICAL DRAWINGS FOR MORE INFORMATION. 12 PASSENGER BOARDING BRIDGE. OWNER PROVIDED. INSTALLED BY CONTRACTOR
- 13 SCHEDULED LIGHT FIXTURE. RE: PROJECT MANUAL FOR MORE INFORMATION. 14 EXHAUST FAN WITH SHUTTER TO BE PAINTED P-07 WHERE ADJACENT TO GF-01 AND TO MATCH PRECAST COLOR WHERE ADJACENT

TO EXISTING PRECAST FACADE. ALIGN TOP WITH EXISTING OPENING AND SIDE WITH REVEALS. RE: MECHANICAL DRAWINGS FOR

- MORE INFORMATION 15 INTAKE LOUVER TO BE PAINTED P-07. ALIGN TOP AND SIDE OF LOUVER WITH COURSING. RE: MECHANCIAL DRAWINGS FOR MORE
- INFORMATION. 16 AREA OF MOCK UP

17 STRUCTURAL STEEL TO BE ENCLOSED WITH

- M-01 METAL PANEL. 18 LOUVER TO BE PAINTED P-07. RE:MECHANICAL DRAWINGS FOR MORE INFORMATION
- 19 VERTICAL CONTROL JOINTS AT CMU 16' 0" O.C. WITH COLUMN LINE
- 20 NEW DOOR AT EXISTING FACADE 21 PRECAST REVEAL PROFILE TO MATCH EXISTING PRECAST PROFILE ABOVE. VERIFIY
- 22 EXPOSED STEEL TO BE GLAVANIZED 23 DOWNSPOUT COVER. RE: PLUMBING DRAWINGS

**GENERAL NOTES** GLASS G-04

ARCHITECTURAL PRECAST METAL PANEL M-01

METAL PANEL M-03

Project Name
PWM Terminal Enhancement 09.6395.000

07/11/08 SHEMATIC DESIGN 09/22/08 DESIGN DEVELOPMENT

10/26/09 ISSUED FOR PERMIT
145 09/01/11 ISSUED FOR CONSTRUCTION