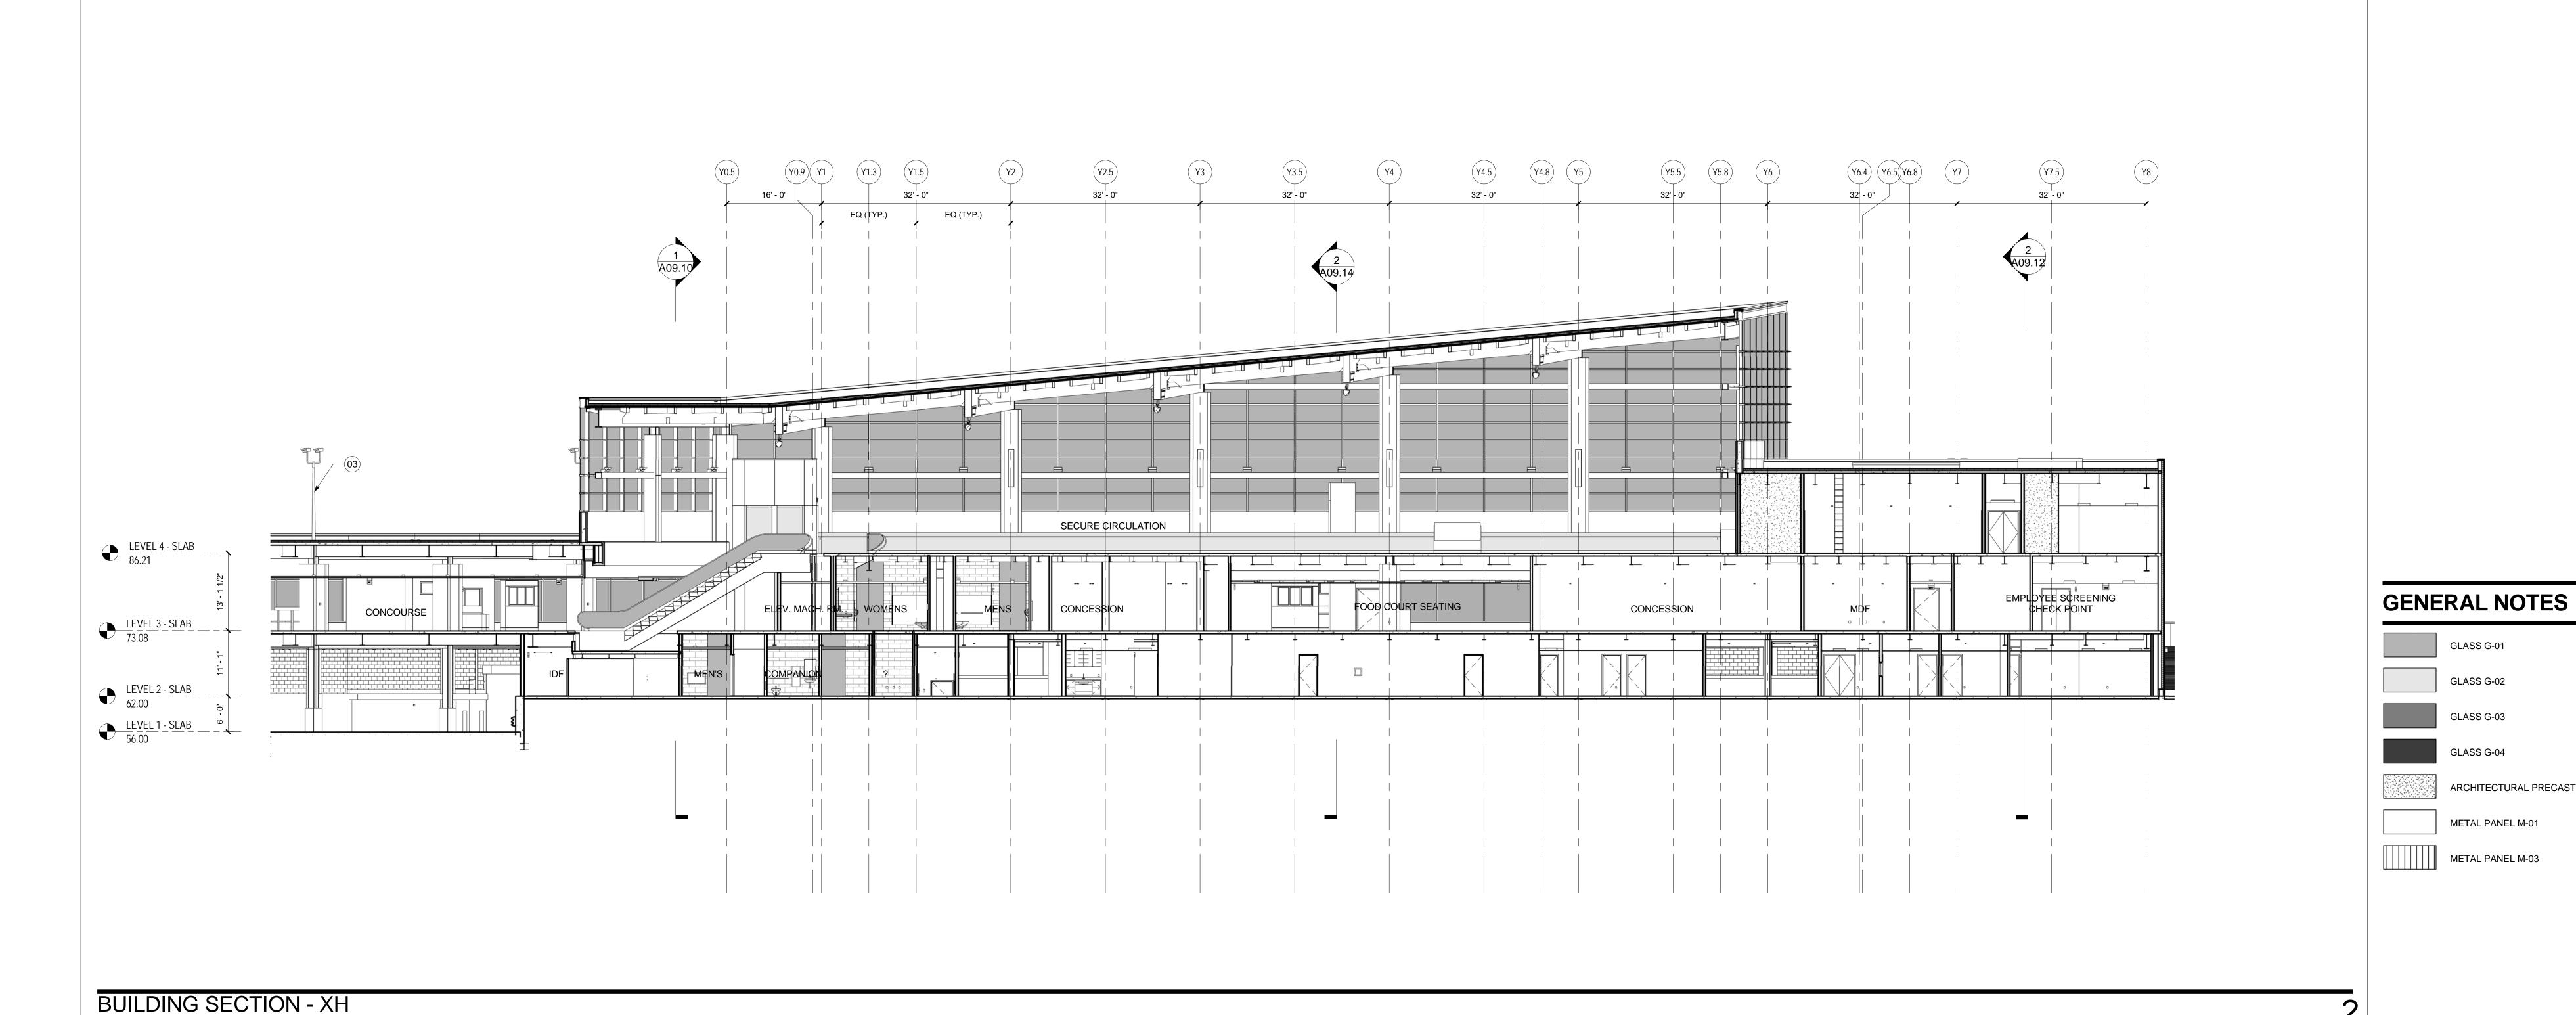

A02.01.00

A02.01.00

23 DOWNSPOUT COVER. RE: PLUMBING

GLASS G-01

GLASS G-02

ARCHITECTURAL PRECAST

METAL PANEL M-01

METAL PANEL M-03

07/11/08 SHEMATIC DESIGN 09/22/08 DESIGN DEVELOPMENT

12/03/08 75% CONSTRUCTION DOCUMENTS

**BUILDING SECTION - Y1** 

SCALE: 3/32" = 1'-0"