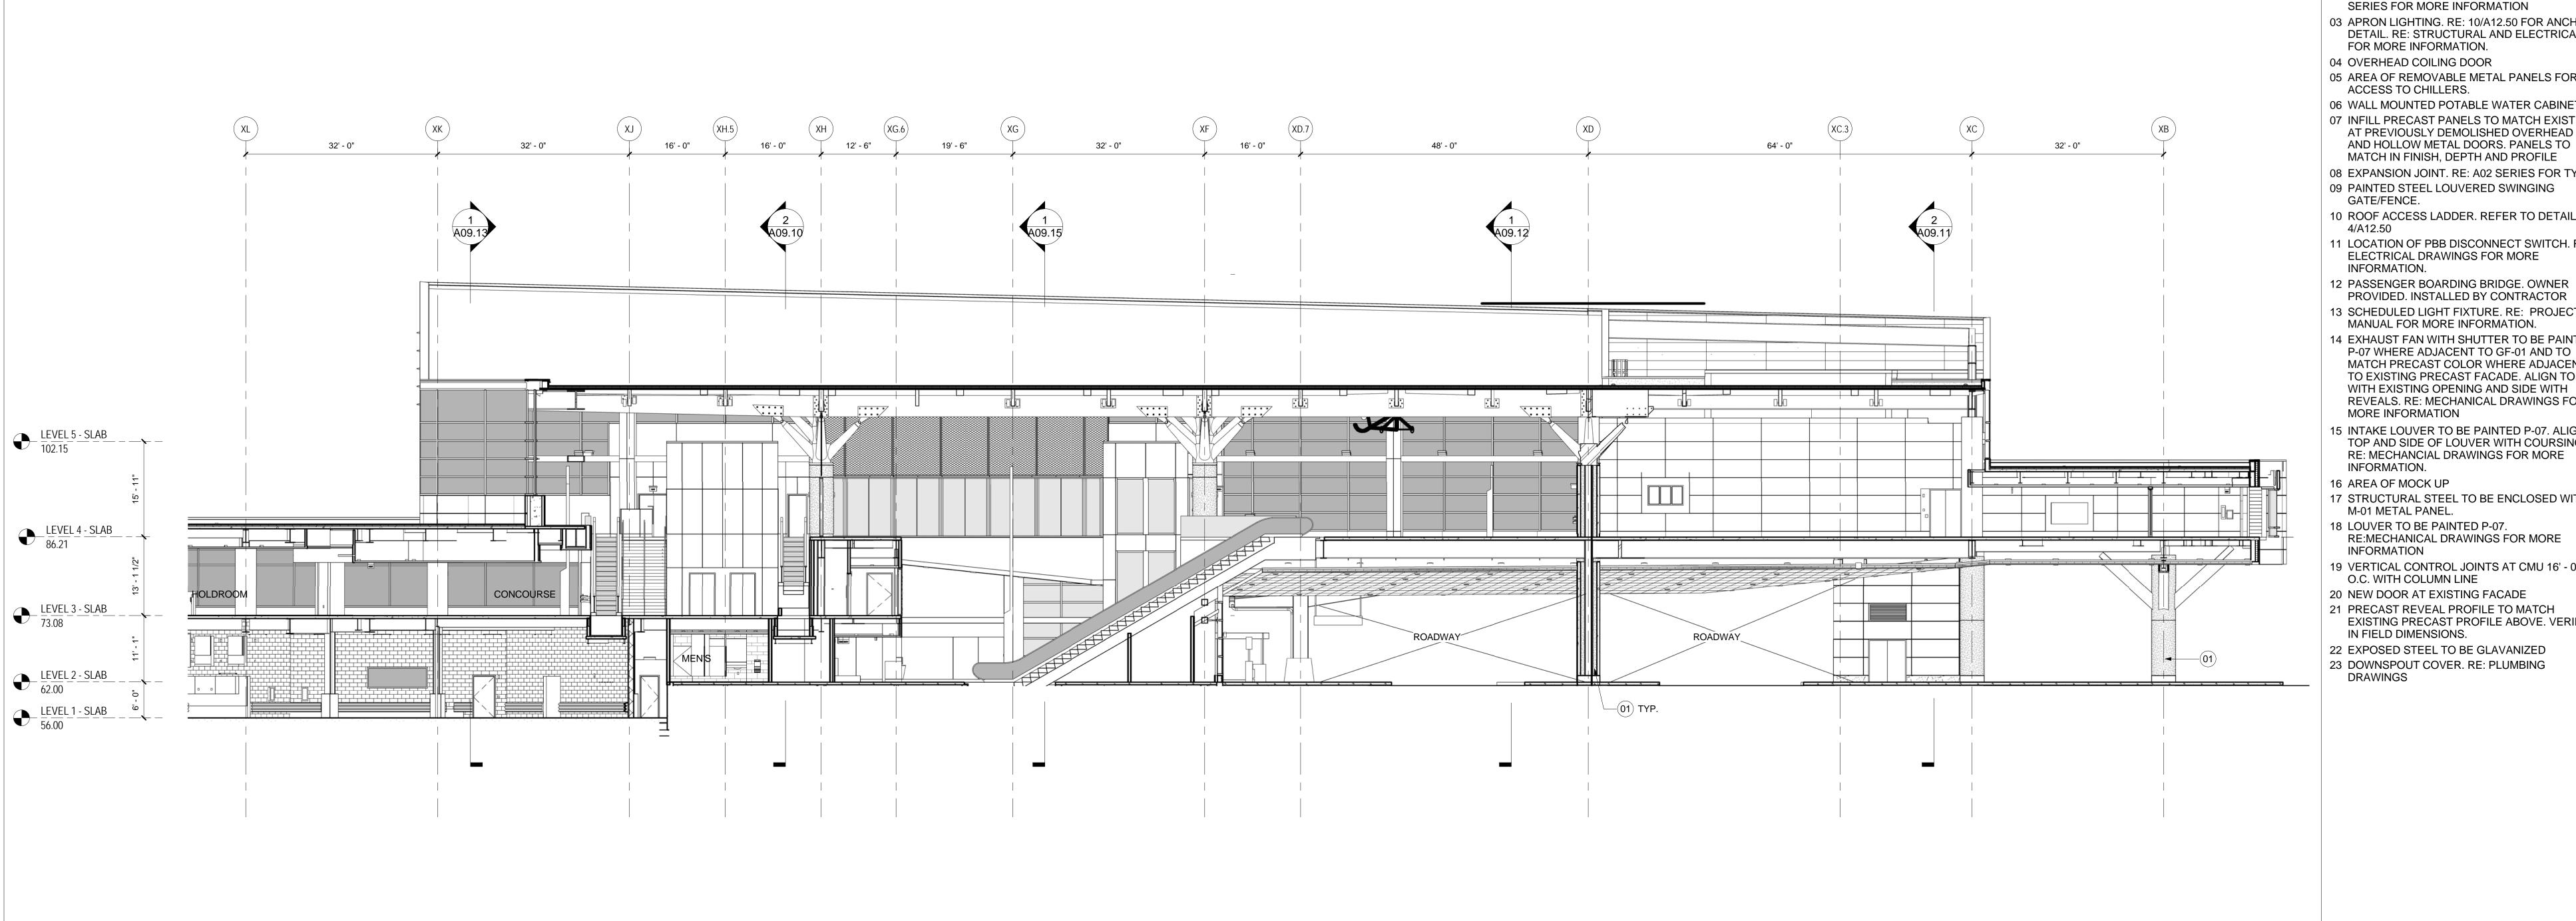

## **SHEET NOTES**

- 01 ARCHITECTURAL EXPOSED CONCRETE
- COLUMN TO RECEIVE CS-02 02 STEEL AND WOOD GLU-LAM CANOPY WITH
- METAL BATTEN SEAMED ROOFING. RE: A09.80 SERIES FOR MORE INFORMATION 03 APRON LIGHTING. RE: 10/A12.50 FOR ANCHOR DETAIL. RE: STRUCTURAL AND ELECTRICAL
- FOR MORE INFORMATION. 04 OVERHEAD COILING DOOR 05 AREA OF REMOVABLE METAL PANELS FOR
- ACCESS TO CHILLERS. 06 WALL MOUNTED POTABLE WATER CABINET. 07 INFILL PRECAST PANELS TO MATCH EXISTING AT PREVIOUSLY DEMOLISHED OVERHEAD
- MATCH IN FINISH, DEPTH AND PROFILE 08 EXPANSION JOINT. RE: A02 SERIES FOR TYPE 09 PAINTED STEEL LOUVERED SWINGING GATE/FENCE.
- 10 ROOF ACCESS LADDER. REFER TO DETAIL
- 11 LOCATION OF PBB DISCONNECT SWITCH. RE: ELECTRICAL DRAWINGS FOR MORE INFORMATION.
- 12 PASSENGER BOARDING BRIDGE. OWNER PROVIDED. INSTALLED BY CONTRACTOR 13 SCHEDULED LIGHT FIXTURE. RE: PROJECT
- MANUAL FOR MORE INFORMATION. 14 EXHAUST FAN WITH SHUTTER TO BE PAINTED P-07 WHERE ADJACENT TO GF-01 AND TO MATCH PRECAST COLOR WHERE ADJACENT TO EXISTING PRECAST FACADE. ALIGN TOP WITH EXISTING OPENING AND SIDE WITH REVEALS. RE: MECHANICAL DRAWINGS FOR MORE INFORMATION
- 15 INTAKE LOUVER TO BE PAINTED P-07. ALIGN TOP AND SIDE OF LOUVER WITH COURSING. RE: MECHANCIAL DRAWINGS FOR MORE INFORMATION. 16 AREA OF MOCK UP
- 17 STRUCTURAL STEEL TO BE ENCLOSED WITH M-01 METAL PANEL. 18 LOUVER TO BE PAINTED P-07.
- RE:MECHANICAL DRAWINGS FOR MORE
- INFORMATION 19 VERTICAL CONTROL JOINTS AT CMU 16' - 0" O.C. WITH COLUMN LINE
- 20 NEW DOOR AT EXISTING FACADE 21 PRECAST REVEAL PROFILE TO MATCH EXISTING PRECAST PROFILE ABOVE. VERIFIY IN FIELD DIMENSIONS.
- 22 EXPOSED STEEL TO BE GLAVANIZED

A02.01.00

A02.01.00

23 DOWNSPOUT COVER. RE: PLUMBING

GLASS G-01

GLASS G-02

ARCHITECTURAL PRECAST

METAL PANEL M-01

METAL PANEL M-03