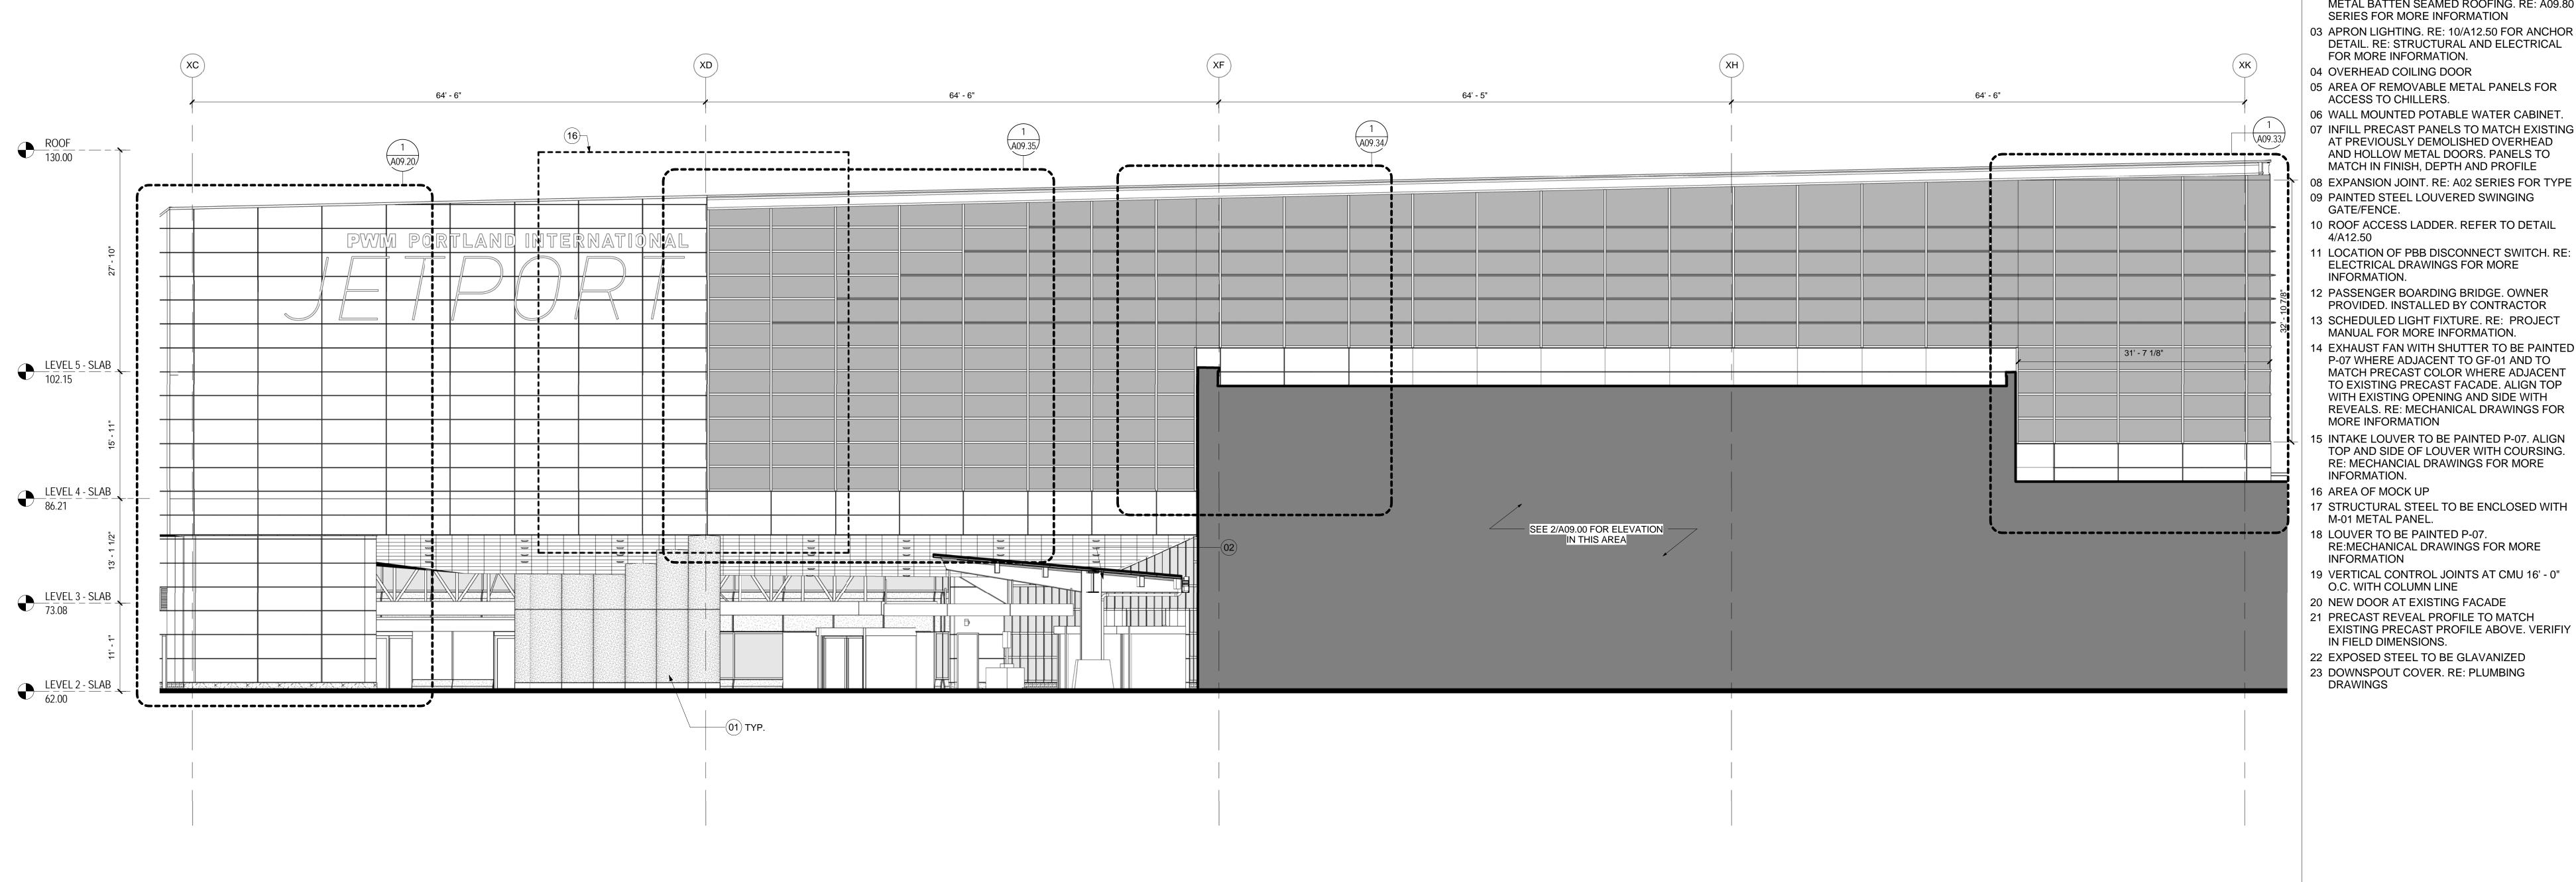

WEST ELEVATION (UPPER) A02.01.05

## 32' - 0" 32' - 0" 32' - 0" 32' - 0" <del>|</del> **GENERAL NOTES** 32 31 21.A00 09 ALUMINUM LOUVER GATE 0**9**2 31 21.A00 **`** ALUMINUM LOUVER GATE ALUMINUM LOUVER GATE

## **SHEET NOTES**

- 01 ARCHITECTURAL EXPOSED CONCRETE
- COLUMN TO RECEIVE CS-02 02 STEEL AND WOOD GLU-LAM CANOPY WITH
- METAL BATTEN SEAMED ROOFING. RE: A09.80 SERIES FOR MORE INFORMATION 03 APRON LIGHTING. RE: 10/A12.50 FOR ANCHOR DETAIL. RE: STRUCTURAL AND ELECTRICAL FOR MORE INFORMATION.
- 04 OVERHEAD COILING DOOR 05 AREA OF REMOVABLE METAL PANELS FOR
- ACCESS TO CHILLERS. 06 WALL MOUNTED POTABLE WATER CABINET.
- AT PREVIOUSLY DEMOLISHED OVERHEAD AND HOLLOW METAL DOORS. PANELS TO MATCH IN FINISH, DEPTH AND PROFILE 08 EXPANSION JOINT. RE: A02 SERIES FOR TYPE
- 09 PAINTED STEEL LOUVERED SWINGING GATE/FENCE. 10 ROOF ACCESS LADDER. REFER TO DETAIL
- 11 LOCATION OF PBB DISCONNECT SWITCH. RE: ELECTRICAL DRAWINGS FOR MORE
- INFORMATION. 12 PASSENGER BOARDING BRIDGE. OWNER PROVIDED. INSTALLED BY CONTRACTOR
- MANUAL FOR MORE INFORMATION. 14 EXHAUST FAN WITH SHUTTER TO BE PAINTED P-07 WHERE ADJACENT TO GF-01 AND TO MATCH PRECAST COLOR WHERE ADJACENT TO EXISTING PRECAST FACADE. ALIGN TOP WITH EXISTING OPENING AND SIDE WITH
- 15 INTAKE LOUVER TO BE PAINTED P-07. ALIGN TOP AND SIDE OF LOUVER WITH COURSING. RE: MECHANCIAL DRAWINGS FOR MORE INFORMATION.
- 16 AREA OF MOCK UP 17 STRUCTURAL STEEL TO BE ENCLOSED WITH M-01 METAL PANEL. 18 LOUVER TO BE PAINTED P-07.
- RE:MECHANICAL DRAWINGS FOR MORE INFORMATION 19 VERTICAL CONTROL JOINTS AT CMU 16' - 0" O.C. WITH COLUMN LINE
- 20 NEW DOOR AT EXISTING FACADE 21 PRECAST REVEAL PROFILE TO MATCH EXISTING PRECAST PROFILE ABOVE. VERIFIY IN FIELD DIMENSIONS.
- 22 EXPOSED STEEL TO BE GLAVANIZED 23 DOWNSPOUT COVER. RE: PLUMBING DRAWINGS

GLASS G-01

GLASS G-02

ARCHITECTURAL PRECAST

A02.02.05

METAL PANEL M-01 METAL PANEL M-03 EXTERIOR ELEVATIONS - WEST

As indicated

A09.00

M:\09.6395.000\BIM\Building Model\\_User Model Files\Clifford Takara\_09.6395.000\_PWM Jetport Expansion 00.rvt

WEST ELEVATION