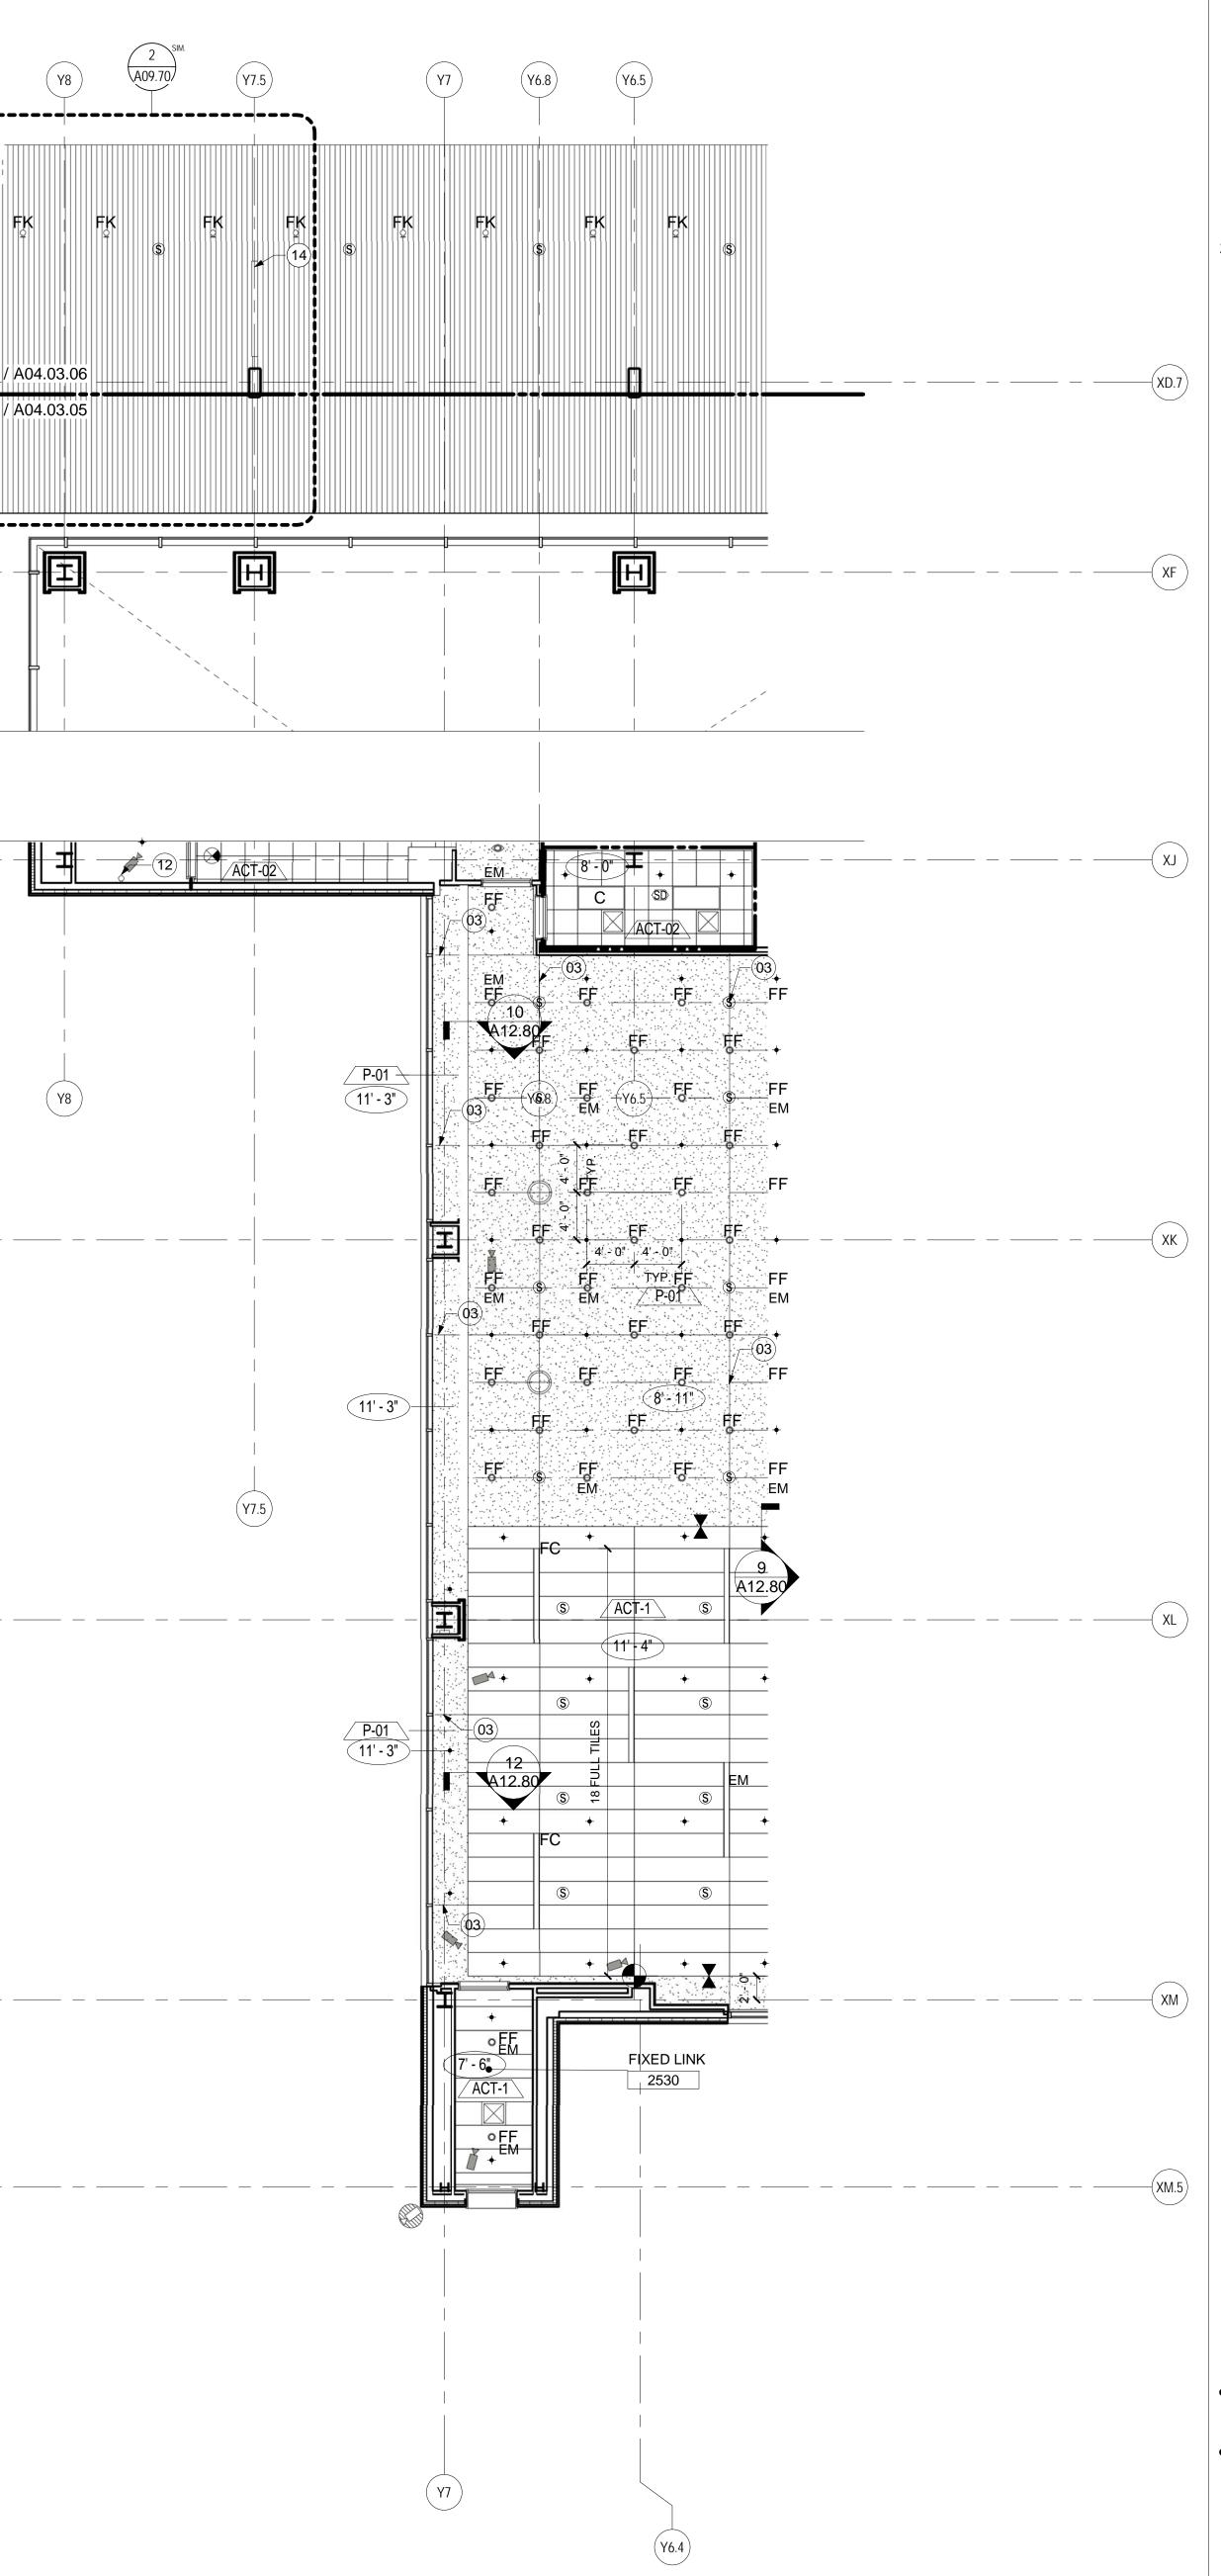

| (XD.7) — — — — — |                     | <br> |
|------------------|---------------------|------|
| -                |                     |      |
|                  |                     |      |
|                  |                     |      |
|                  |                     |      |
|                  |                     |      |
| (XF) — — — —     |                     | <br> |
|                  |                     |      |
|                  |                     |      |
|                  |                     |      |
|                  |                     |      |
|                  |                     |      |
|                  |                     |      |
|                  |                     |      |
| $\frown$         |                     |      |
|                  |                     | <br> |
|                  |                     |      |
|                  |                     |      |
|                  |                     |      |
|                  |                     |      |
|                  |                     |      |
|                  |                     |      |
|                  |                     |      |
|                  |                     |      |
|                  |                     |      |
|                  |                     |      |
| $\frown$         |                     |      |
| (XK) — — — — —   |                     | <br> |
|                  |                     |      |
|                  |                     |      |
|                  |                     |      |
|                  |                     |      |
|                  |                     |      |
|                  |                     |      |
|                  |                     |      |
|                  |                     |      |
|                  |                     |      |
|                  |                     |      |
| $\frown$         |                     |      |
| XL — — — — —     |                     | <br> |
|                  |                     |      |
|                  |                     |      |
|                  |                     |      |
|                  |                     |      |
|                  |                     |      |
|                  |                     |      |
|                  |                     |      |
|                  |                     |      |
|                  |                     |      |
|                  |                     |      |
| (XM) — — — — —   |                     | <br> |
|                  |                     |      |
|                  |                     |      |
|                  |                     |      |
|                  |                     |      |
|                  |                     |      |
| (XM.5) — — — — — |                     | <br> |
|                  |                     |      |
|                  |                     |      |
|                  |                     |      |
|                  |                     |      |
|                  |                     |      |
|                  |                     |      |
|                  |                     |      |
|                  |                     |      |
|                  |                     |      |
|                  |                     |      |
|                  |                     |      |
|                  |                     |      |
|                  |                     |      |
|                  | CEILING PLAN - LEVE |      |

SCALE: 1/8" = 1'-0"

| Y10.5 | Y9.5 | Y9<br> <br> <br> <br> <br> <br> <br> <br> <br> <br> | Y8.5       90         FK       6         FK       6         1       1         1       1 |
|-------|------|-----------------------------------------------------|-----------------------------------------------------------------------------------------|
|       |      |                                                     |                                                                                         |
|       |      |                                                     |                                                                                         |
|       |      |                                                     | 1 / A04.03.05                                                                           |

## SHEET NOTES

## 01 NO CEILING

- 02 CEILING BY TENANT
- 03 CONTROL JOINT. REFER TO 06/A12.80
- 04 LIGHTING BY TENANT 05 PATCH AND REPAIR CEILING AS REQUIRED.
- CEILING TO MATCH EXISTING.
- 06 GYP. CEILING. PAINTED P-01 07 ESCALATORS TO HAVE INTEGRAL LIGHTING STRIPS ON SIDE PANELS. PROVIDED BY
- ESCALATOR MANUFACTURER. 09 2-HR RATED GYPSUM BOARD CEILING
- 10 CEILING MOUNTED TV; REFER TO TELECOM DRAWING AND PROJECT MANUAL FOR
- ADDITIONAL INFORMATION 12 PROVIDE LIGHT FIXTURE AT EVERY STAIR LANDING U.O.N. REFER TO ELECTRICAL ENGINEER DRAWINGS FOR MORE
- INFORMATION. 13 FIRE SHUTTER
- 14 SIGNAGE AND WAYFINDING: REFER TO A07 SERIES DRAWING FOR ADDITIONAL INFORMATION
- 15 ACCESS PANEL FOR FIRE SHUTTER. COORDINATE EXACT LOCATION OF PANEL WITH ARCHITECT. 16 12" ROUND ACCESS PANEL
- 17 REINSTALL EXISTING DIFFUSERS; LIGHT FIXTURES; SIGN DEVICES AS PER EXISTING LAYOUT
- 18 CONDUIT FOR CAMERA SHALL BE CONCEALED; FLEX TO RIGID TRANSITION SHALL BE RECESSED WITHIN PARTITIONS. WEATHERPROOF ALL PENETRATIONS AS REQUIRED.
- 19 DASHED LINE INDICATES 3-HOUR RATED FASCIA ABOVE CEILING TO THE U/S OF ROOF. U/S OF FINISHED GYPSUM WALLBOARD CEILING SHALL TRANSITION SMOOTHLY FROM RATED TO UN-RATED SECTIONS.
- 20 REFER TO DETAIL 1/A12.79 FOR CEILING CONSTRUCTION AND FIRE-RATINGS. ALL PENETRATIONS AND DEVICES SHALL BE RATED ACCORDING TO THE CEILING ASSEMBLY WHERE THEY ARE LOCATED.

Seal/Signature

**GENERAL NOTES** 

DRAWINGS.

KEY PLAN

A FOR LIGHTING TYPES, DETAILS AND INFORMATION REFER TO PROJECT MANUAL.
B FOR DIFFUSER INFORMATION AND QUANTITY, REFER TO PROJECT MANUAL.
C ALL GWB CEILINGS TO BE PAINTED P-01 U.O.N.

D SPRINKLER HEADS ARE SHOWN FOR DESIGN

F ALL HOLDROOM CEILINGS TO BE ACT-01 U.O.N.

б

**5**4321

G ACT CEILINGS TO BE CENTERED IN EACH ROOM U.O.N.

INTENT ONLY. REFER TO FIRE PROTECTION

DRAWINGS FOR ADDITIONAL INFORMATION. E FOR CAMERA LOCATION AND MOUNTING DETAILS RE: TO IT AND COMMUNICATION ENGINEERS

Project Name PWM Terminal Enhancement

Project Number 09.6395.000

Description

REFLECTED CEILING PLAN - LEVEL 3 - ZONE 7

Scale As indicated

© 2009 Gensler