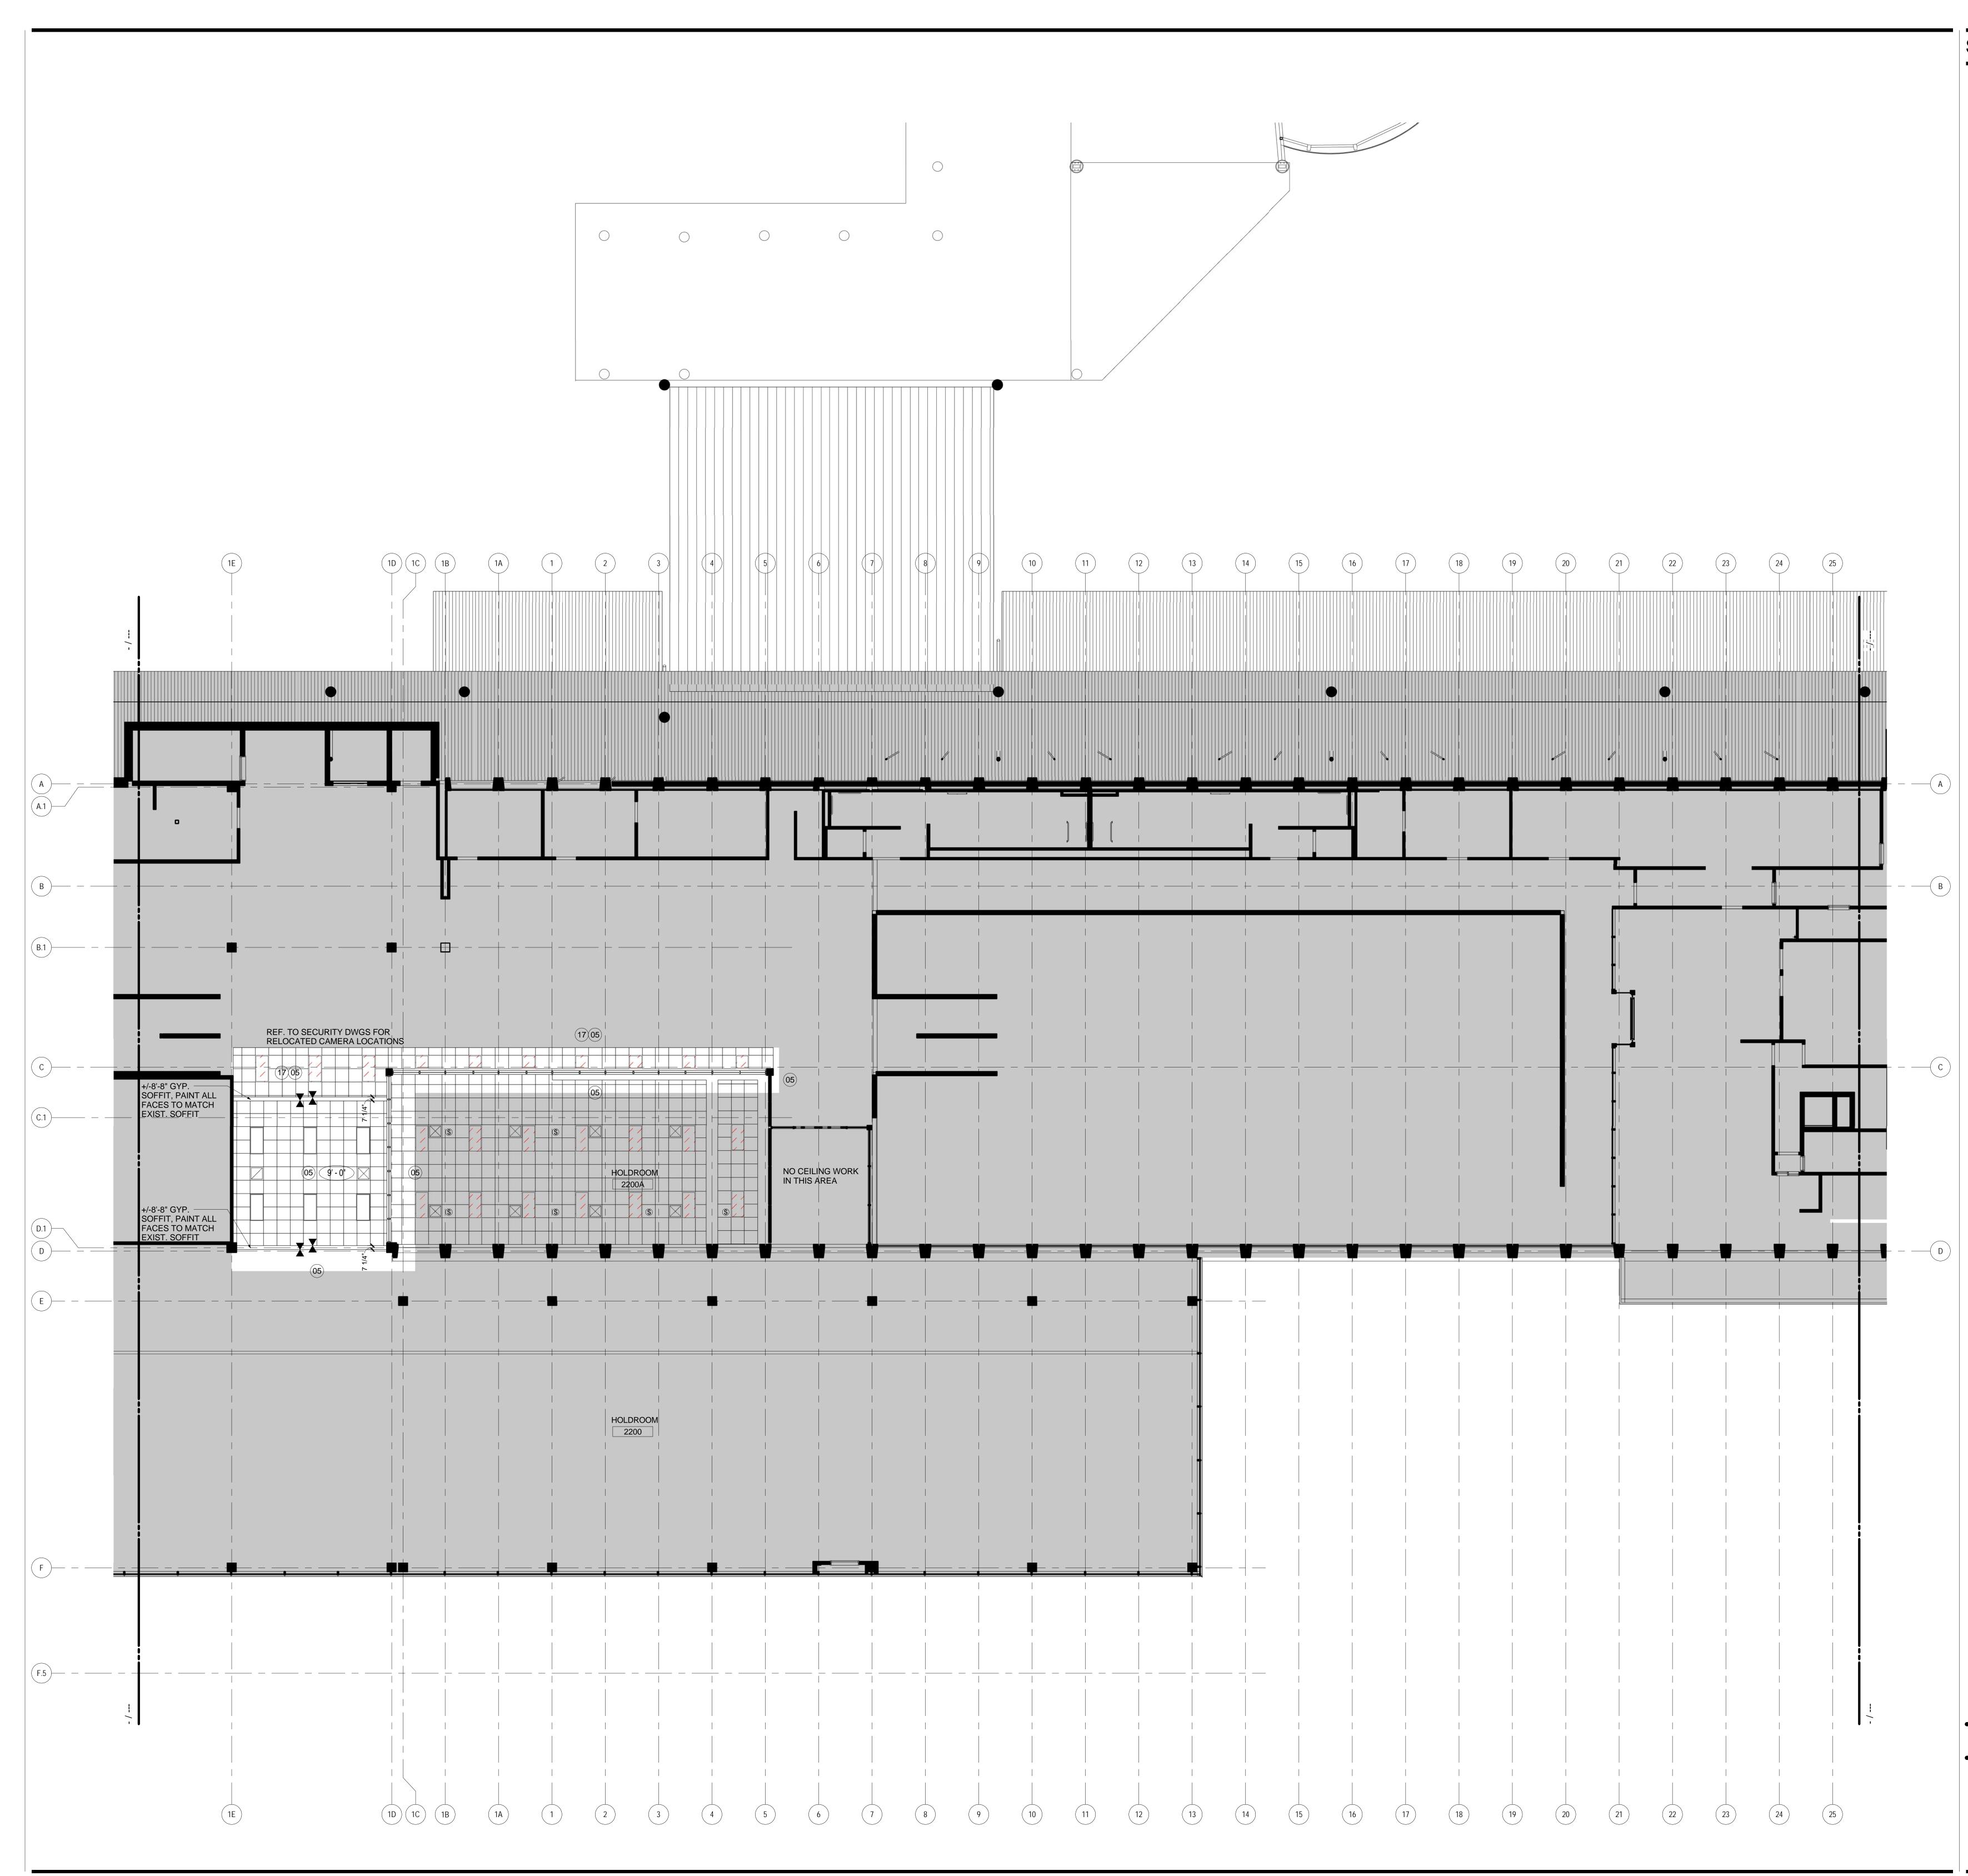

## SHEET NOTES

## 01 NO CEILING

- 02 CEILING BY TENANT 03 CONTROL JOINT. REFER TO 06/A12.80
- 04 LIGHTING BY TENANT
- 05 PATCH AND REPAIR CEILING AS REQUIRED.
- CEILING TO MATCH EXISTING. 06 GYP. CEILING. PAINTED P-01
- 07 ESCALATORS TO HAVE INTEGRAL LIGHTING STRIPS ON SIDE PANELS. PROVIDED BY ESCALATOR MANUFACTURER.
- 09 2-HR RATED GYPSUM BOARD CEILING 10 CEILING MOUNTED TV; REFER TO TELECOM
- DRAWING AND PROJECT MANUAL FOR ADDITIONAL INFORMATION 12 PROVIDE LIGHT FIXTURE AT EVERY STAIR LANDING U.O.N. REFER TO ELECTRICAL
- ENGINEER DRAWINGS FOR MORE INFORMATION.
- 13 FIRE SHUTTER 14 SIGNAGE AND WAYFINDING: REFER TO A07 SERIES DRAWING FOR ADDITIONAL INFORMATION
- 15 ACCESS PANEL FOR FIRE SHUTTER. COORDINATE EXACT LOCATION OF PANEL WITH ARCHITECT. 16 12" ROUND ACCESS PANEL
- 17 REINSTALL EXISTING DIFFUSERS; LIGHT FIXTURES; SIGN DEVICES AS PER EXISTING LAYOUT
- 18 CONDUIT FOR CAMERA SHALL BE CONCEALED; FLEX TO RIGID TRANSITION SHALL BE RECESSED WITHIN PARTITIONS. WEATHERPROOF ALL PENETRATIONS AS REQUIRED.
- 19 DASHED LINE INDICATES 3-HOUR RATED FASCIA ABOVE CEILING TO THE U/S OF ROOF. U/S OF FINISHED GYPSUM WALLBOARD CEILING SHALL TRANSITION SMOOTHLY FROM RATED TO UN-RATED SECTIONS.
- 20 REFER TO DETAIL 1/A12.79 FOR CEILING CONSTRUCTION AND FIRE-RATINGS. ALL PENETRATIONS AND DEVICES SHALL BE RATED ACCORDING TO THE CEILING ASSEMBLY WHERE THEY ARE LOCATED.

Seal/Signature

Project Name PWM Terminal Enhancement

Project Number 09.6395.000

Description REFLECTED CEILING PLAN - LEVEL 3 - ZONE 2

Scale As indicated

© 2009 Gensler

- A FOR LIGHTING TYPES, DETAILS AND INFORMATION REFER TO PROJECT MANUAL.
  B FOR DIFFUSER INFORMATION AND QUANTITY, REFER TO PROJECT MANUAL.
  C ALL GWB CEILINGS TO BE PAINTED P-01 U.O.N.
- D SPRINKLER HEADS ARE SHOWN FOR DESIGN
- D SPRINCLER HEADS ARE SHOWN FOR DESIGN INTENT ONLY. REFER TO FIRE PROTECTION DRAWINGS FOR ADDITIONAL INFORMATION.
   E FOR CAMERA LOCATION AND MOUNTING DETAILS RE: TO IT AND COMMUNICATION ENGINEERS
- DRAWINGS. F ALL HOLDROOM CEILINGS TO BE ACT-01 U.O.N.
- G ACT CEILINGS TO BE CENTERED IN EACH ROOM U.O.N.