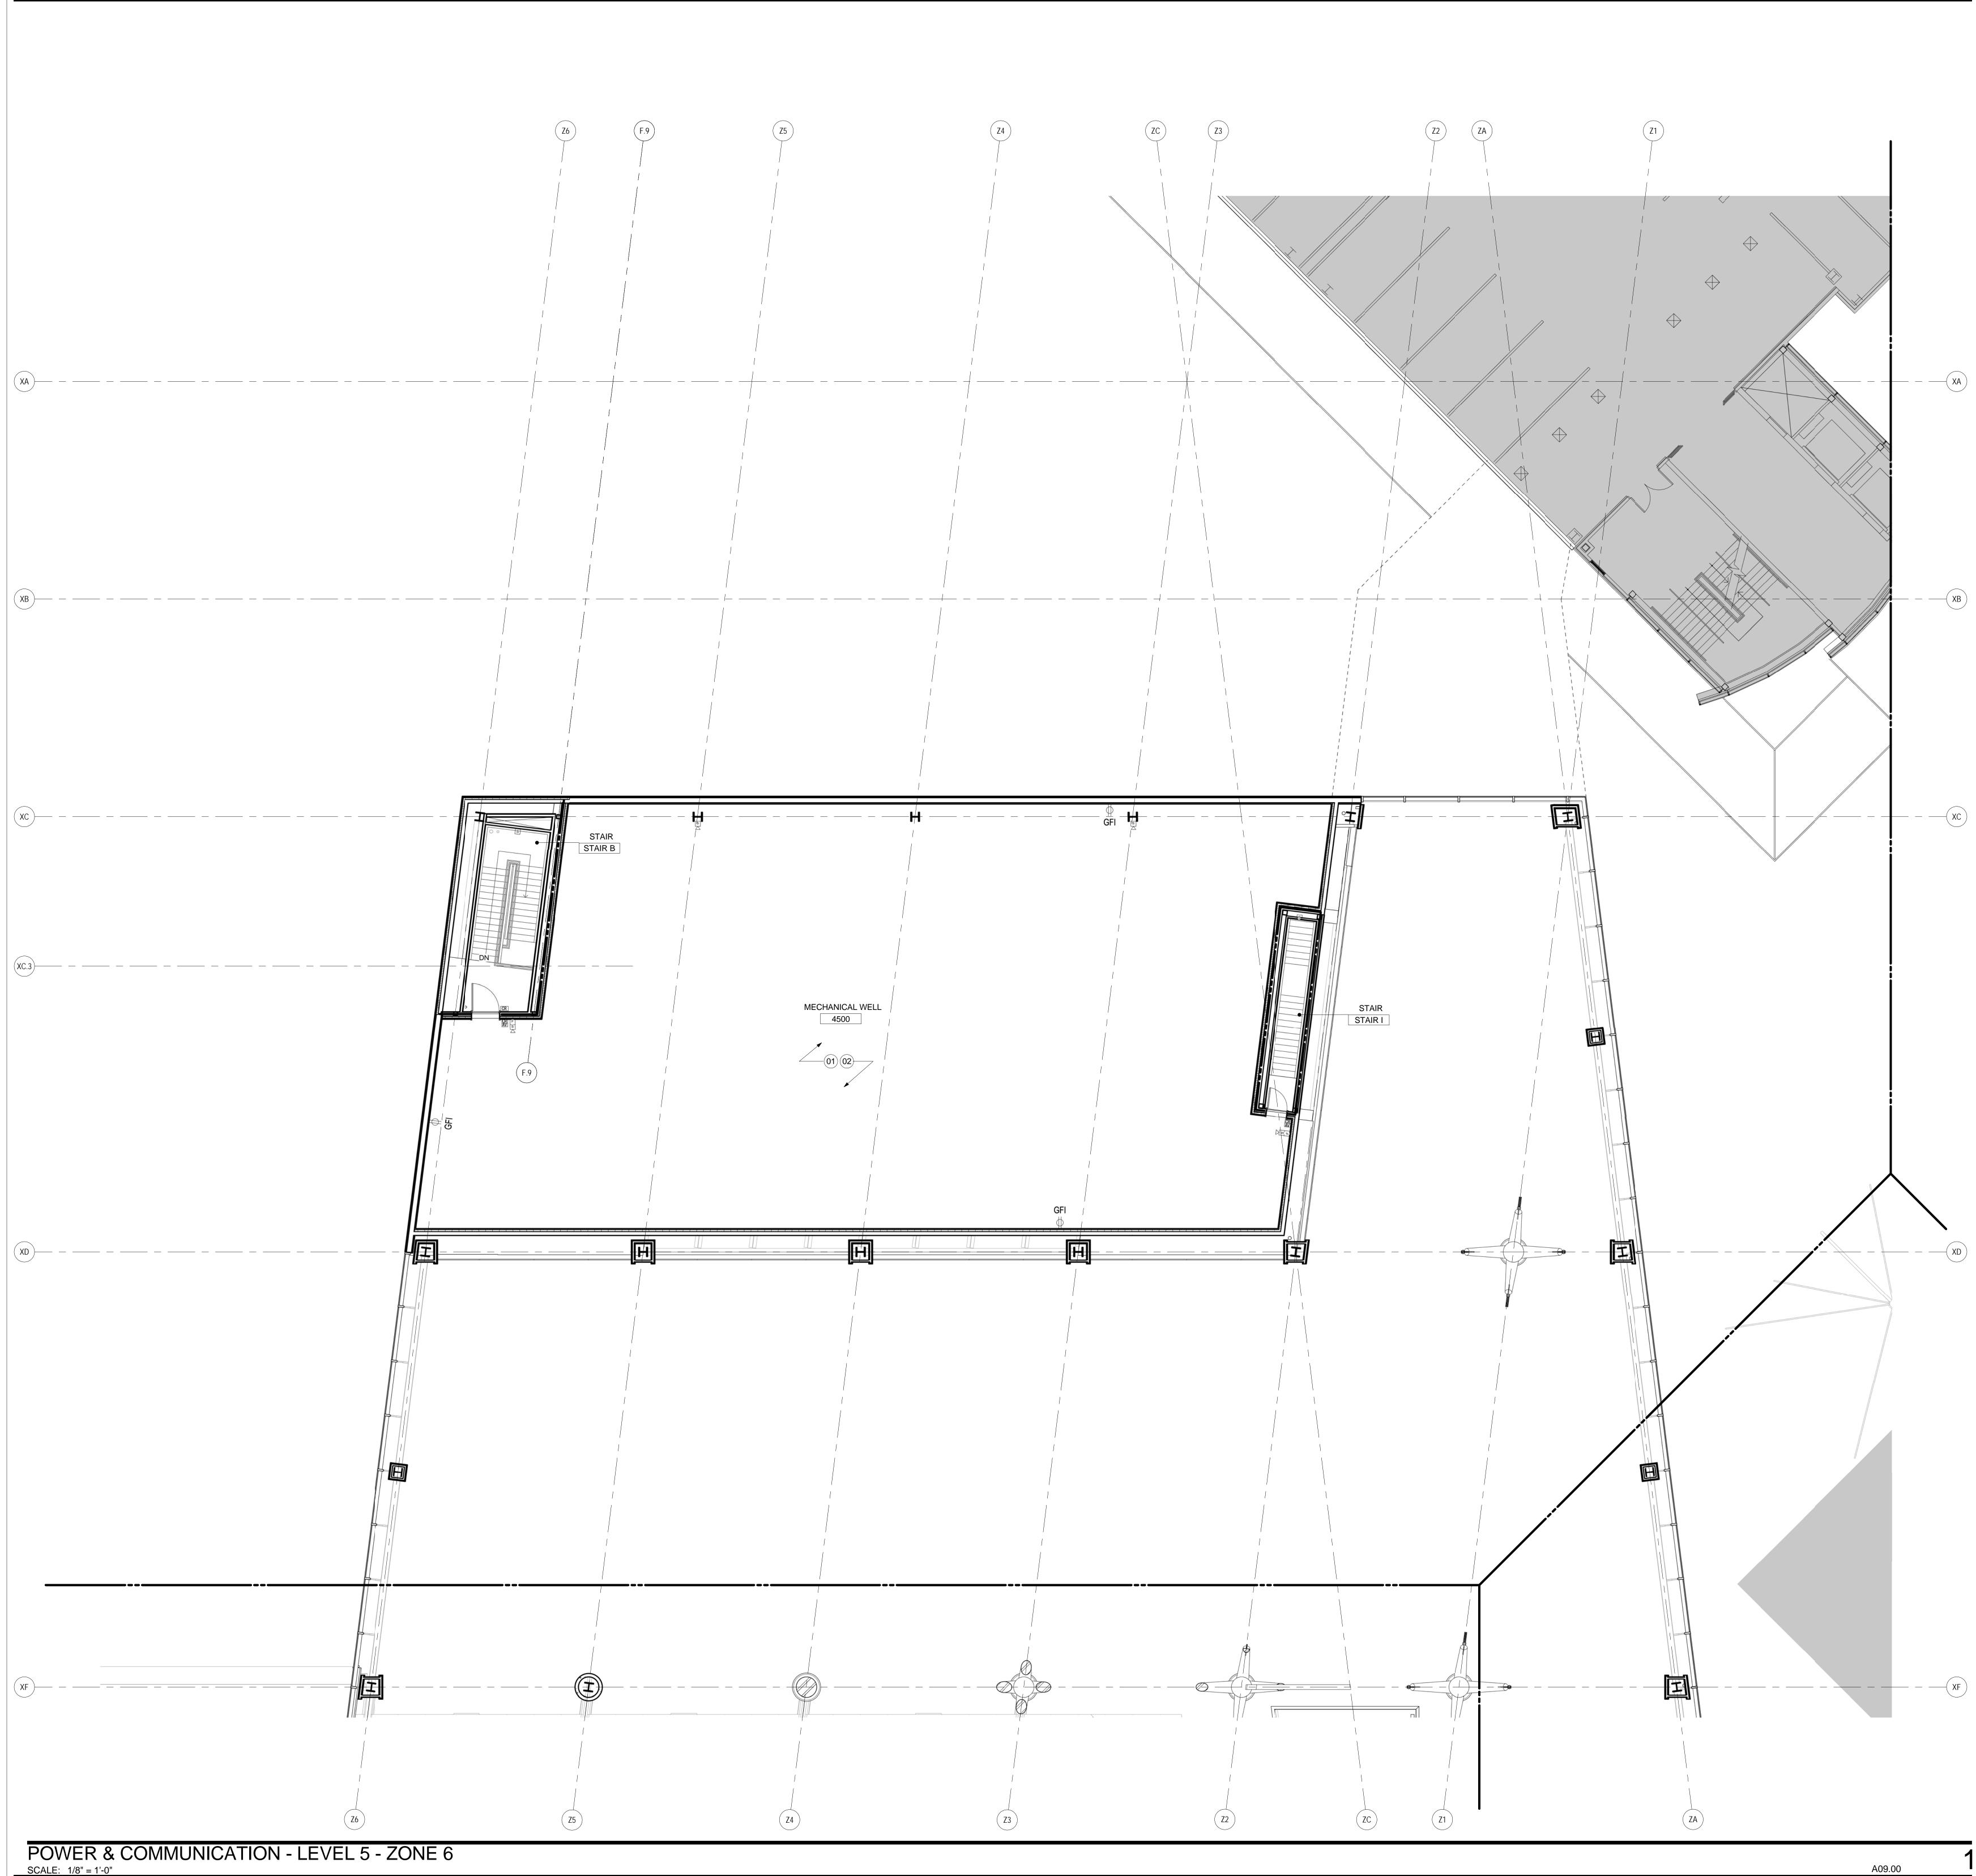

M:\09.6395.000\BIM\Building Model\\_User Model Files\Clifford Takara\_09.6395.000\_PWM Jetport Expansion 00.rvt

| SHEET NOTES                                                                                                                                                                                                        |                                                                                                               |
|--------------------------------------------------------------------------------------------------------------------------------------------------------------------------------------------------------------------|---------------------------------------------------------------------------------------------------------------|
| <ul> <li>01 REFER TO ENGINEERING DRAWINGS,<br/>E02.SERIES FOR ADDITIONAL INFORMATION</li> <li>02 REFER TO ENGINEERING DRAWINGS FOR<br/>POWER AND LIGHTNING PROTECTION</li> </ul>                                   | Portland International                                                                                        |
| REQUIREMENT ON ALL ROOF LEVELS.                                                                                                                                                                                    | Jetport<br>1001 Westbrook Street                                                                              |
|                                                                                                                                                                                                                    | Portland, Maine 04102                                                                                         |
|                                                                                                                                                                                                                    |                                                                                                               |
|                                                                                                                                                                                                                    |                                                                                                               |
|                                                                                                                                                                                                                    |                                                                                                               |
|                                                                                                                                                                                                                    | 2020 K Street, Northwest<br>Suite 200<br><i>Washington</i> DC 20006<br>Telephone 202,721,5200                 |
|                                                                                                                                                                                                                    | Gensier Telephone 202.721.5200<br>Facsimile 202.872.8587                                                      |
|                                                                                                                                                                                                                    |                                                                                                               |
|                                                                                                                                                                                                                    |                                                                                                               |
|                                                                                                                                                                                                                    |                                                                                                               |
|                                                                                                                                                                                                                    |                                                                                                               |
|                                                                                                                                                                                                                    |                                                                                                               |
|                                                                                                                                                                                                                    |                                                                                                               |
|                                                                                                                                                                                                                    |                                                                                                               |
|                                                                                                                                                                                                                    |                                                                                                               |
|                                                                                                                                                                                                                    |                                                                                                               |
|                                                                                                                                                                                                                    |                                                                                                               |
|                                                                                                                                                                                                                    |                                                                                                               |
|                                                                                                                                                                                                                    |                                                                                                               |
|                                                                                                                                                                                                                    |                                                                                                               |
|                                                                                                                                                                                                                    |                                                                                                               |
|                                                                                                                                                                                                                    |                                                                                                               |
|                                                                                                                                                                                                                    |                                                                                                               |
| GENERAL NOTES                                                                                                                                                                                                      | Date     Description       09/22/08     DESIGN DEVELOPMENT       12/03/08     75% CONSTRUCTION DOCUMENTS      |
| A COORDINATE ALL WALL MOUNTED DEVICES WITH<br>ASSOICATED PARTITION TYPES AND FIRE RATING<br>REQUIREMENTS. SEE ALIGNMENT LOCATIONS OF                                                                               | 01/23/09       95% CONSTRUCTION DOCUMENTS         10/26/09       ISSUED FOR PERMIT         145       09/01/11 |
| DEVICES ON SHEET A00.13.<br>B COORDINATE ALL CEILING MOUNTED DEVICES WITH<br>ASSOICATED CEILING TYPES, LIGHT FIXTURE AND<br>EQUIPMENT DEPTHS AND ALL REQUIRED SYSTEMS                                              |                                                                                                               |
| CLEARANCES.<br>C REFER TO EQUIPMENT SCHEDULE IN PROJECT<br>MANUAL SECTION APPENDIX 'A'.<br>D REFER TO ELECTRICAL DRAWINGS FOR OUTLET                                                                               |                                                                                                               |
| <ul> <li>TYPES.</li> <li>E REFER TO ELECTRICAL, FIRE ALARM, IT AND<br/>SECURITY DRAWINGS, PROJECT MANUAL FOR<br/>ADDITIONAL INFORMAITON.</li> </ul>                                                                |                                                                                                               |
| F REFER TO MANUFACTURER AND LOCAL CODE<br>REQUIREMENTS FOR ELEVATOR AND ESCALATOR<br>INSTALLATIONS.                                                                                                                |                                                                                                               |
| <ul> <li>G REFER TO ELECTRICAL DRAWINGS FOR GFI OUTLET<br/>LOCATIONS.</li> <li>H PROVIDE ELECTRICAL ROUTING AND IT STUB-UP AT<br/>TICKET COUNTERS. 1 SET OF STUB UP FOR EVERY</li> </ul>                           |                                                                                                               |
| <ul> <li>4 COUNTERS. REFER TO ELECTRICAL AND IT<br/>DRAWINGS FOR CABLE AND CIRCUIT INFORMATION,<br/>SIZE STUB UP ACCORDINGLY.</li> <li>I PROVIDE WEATHER PROOF DEVICES AT<br/>LOCATIONS WHERE REQUIRED.</li> </ul> |                                                                                                               |
| J COORDINATE POWER/DATA ROUTING<br>REQUIREMENTS WITH DOOR HARDWARE. RELAY<br>TIE IN WITH FIRE ALARM SYSTEM AS INDICATED OR                                                                                         |                                                                                                               |
| REQUIRED BY CODE. ALSO REFER TO SECURITY<br>DRAWINGS.<br>K REFER TO PARTITION TYPES FOR ADDITIONAL<br>INFORMATION ON FIRE RATED ASSEMBLIES.                                                                        |                                                                                                               |
| <ul> <li>FIRESTOPPING SHALL BE PROVIDED AS REQUIRED<br/>BY CODE.</li> <li>L COORDINATE ALL FLOOR BOXES, CORE DRILLS AND<br/>STUB-UPS, ETC. WILL RADIANT FLOORING LAYOUT</li> </ul>                                 | Seal/Signature                                                                                                |
| AND INSTALLATION. DO NOT RUN CONDUITS<br>WITHIN SLAB.                                                                                                                                                              | WILLIAM D.                                                                                                    |
|                                                                                                                                                                                                                    | * HOOPPR *                                                                                                    |
|                                                                                                                                                                                                                    | Project Name PWM Terminal Enhancement                                                                         |
|                                                                                                                                                                                                                    | Project Number                                                                                                |
|                                                                                                                                                                                                                    | 09.6395.000                                                                                                   |
| KEY PLAN                                                                                                                                                                                                           | Description<br>POWER & COMMUNICATION PLAN - LEVEL 5 - ZONE 6                                                  |
|                                                                                                                                                                                                                    | Scale<br>As indicated                                                                                         |
|                                                                                                                                                                                                                    | A03.05.06                                                                                                     |
|                                                                                                                                                                                                                    | © 2009 Gensler                                                                                                |
|                                                                                                                                                                                                                    |                                                                                                               |