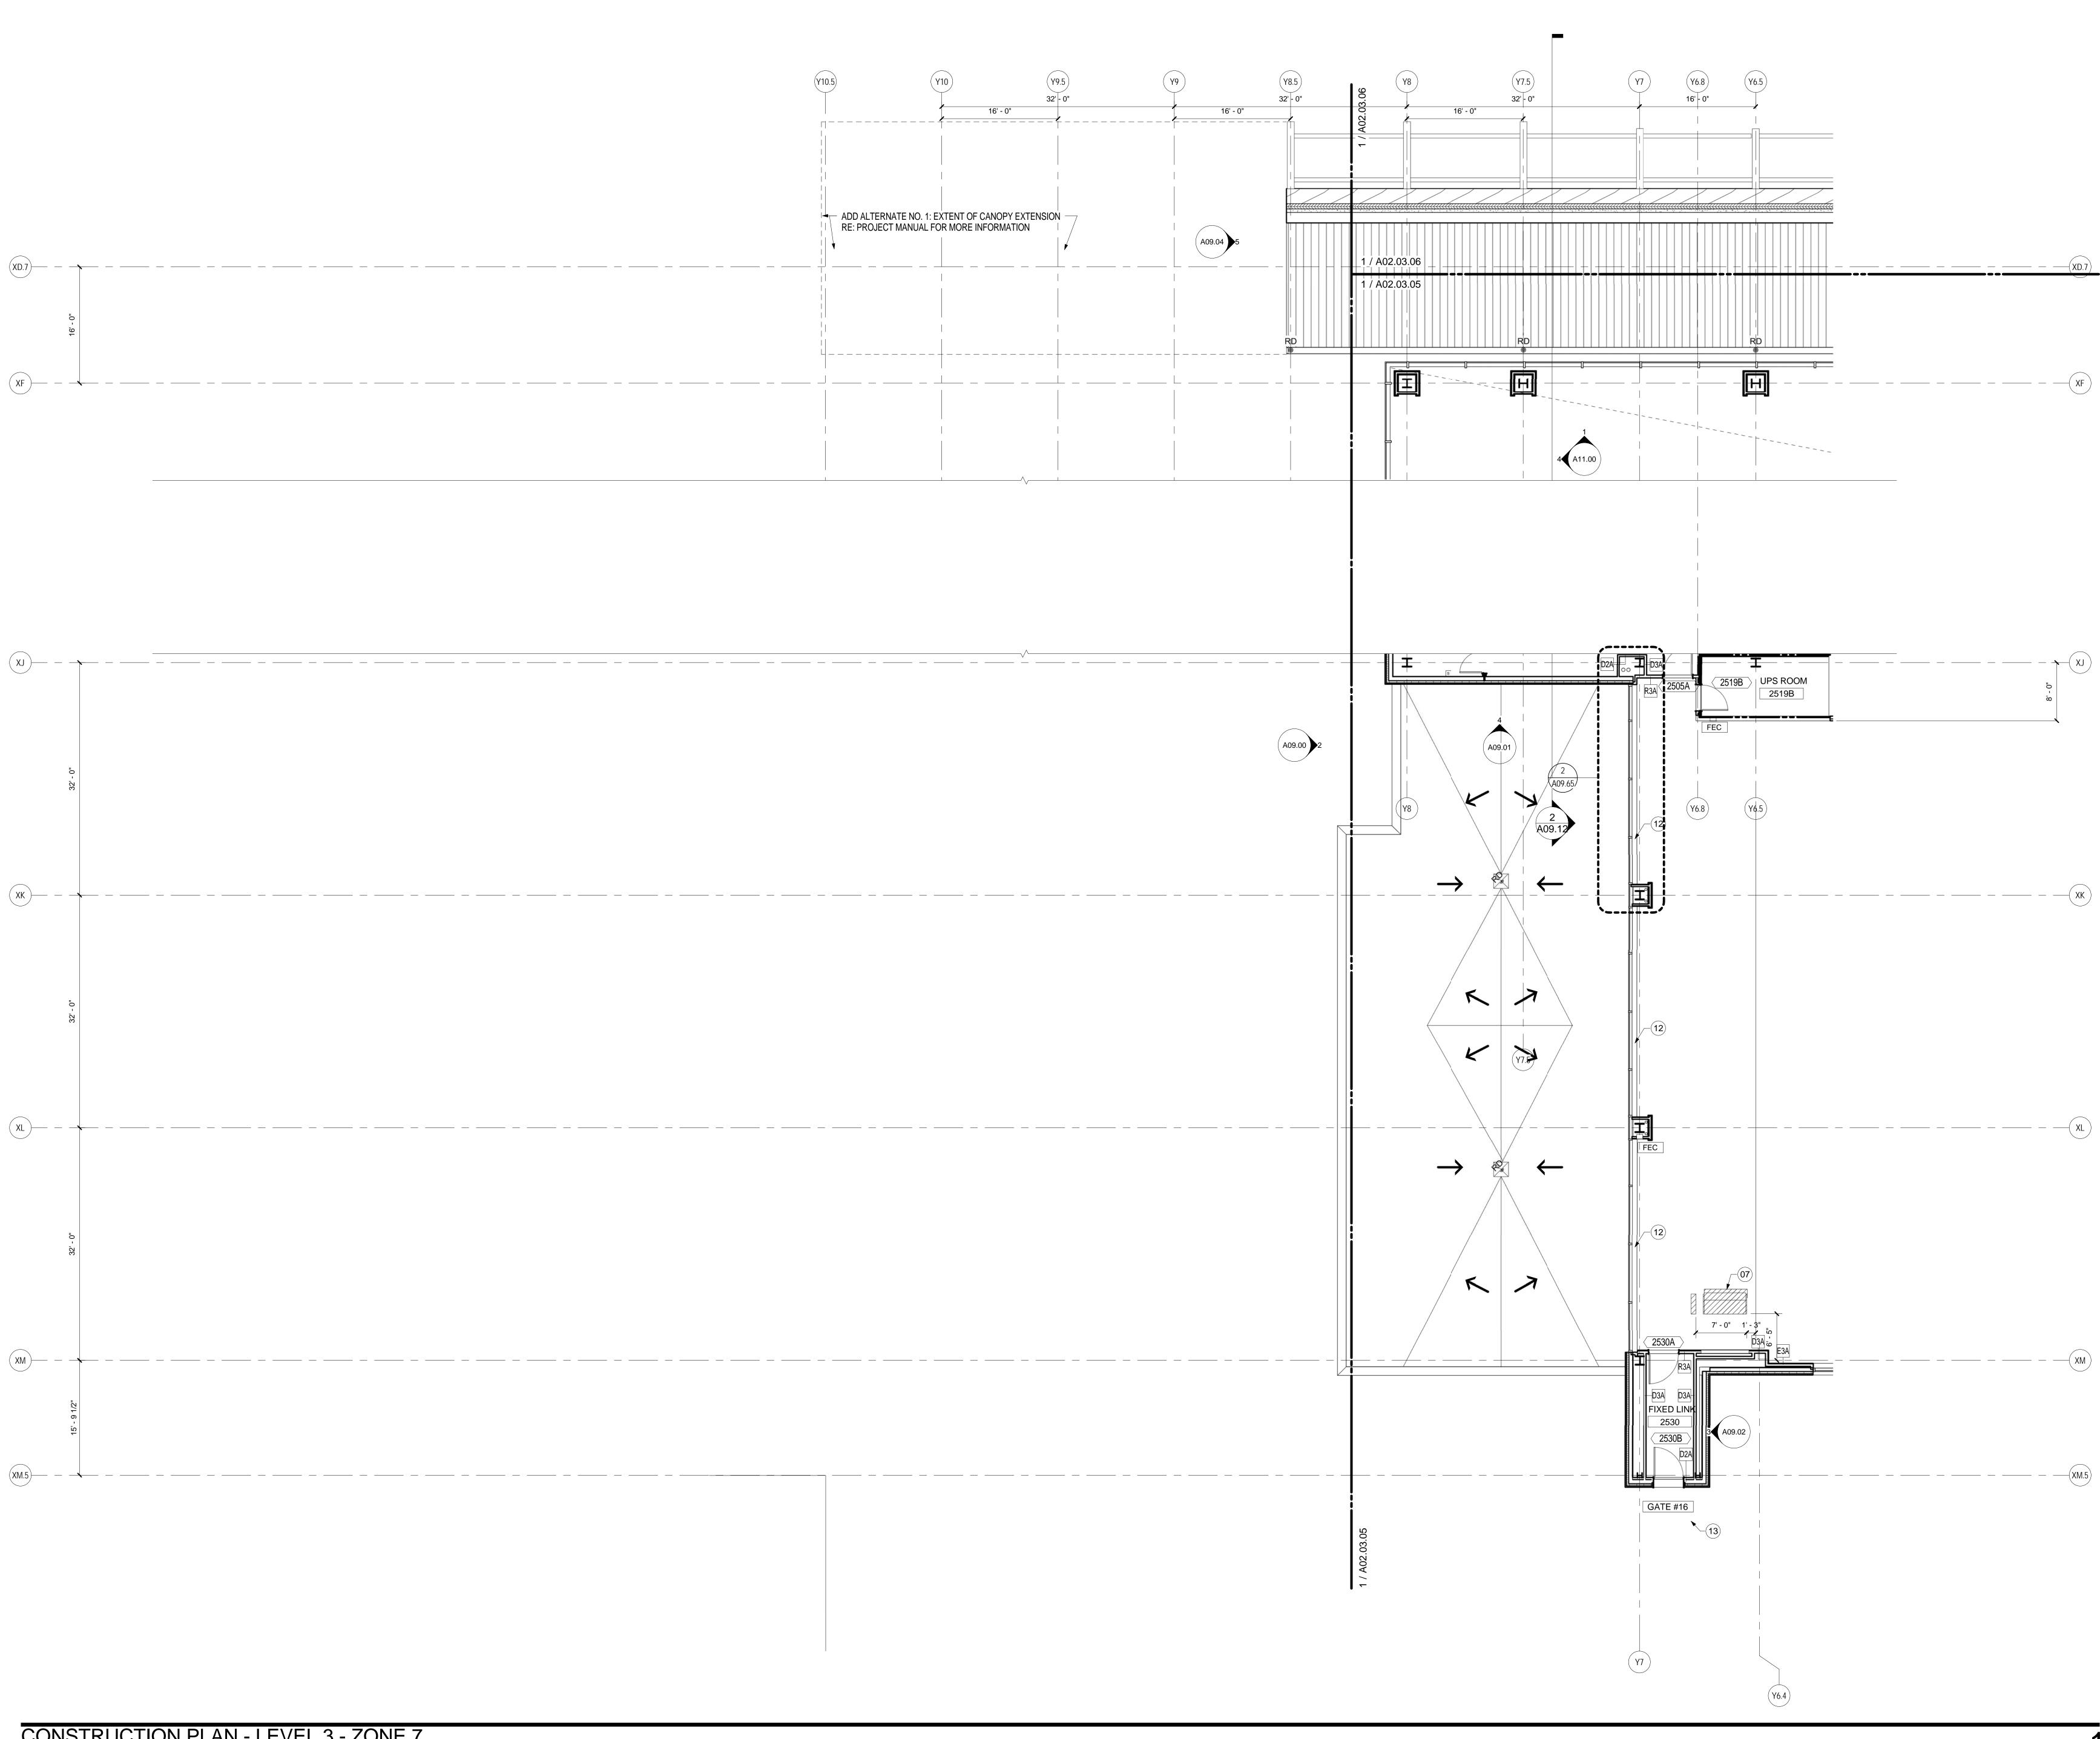

M:\09.6395.000\BIM\Building Model\\_User Model Files\Clifford Takara\_09.6395.000\_PWM Jetport Expansion 00.rvt

| SHEET NOTES                                                                                                                                                                           |                                                                                                                                           |
|---------------------------------------------------------------------------------------------------------------------------------------------------------------------------------------|-------------------------------------------------------------------------------------------------------------------------------------------|
| <ul> <li>01 SLIDING DOOR JAMB TO BE BUTT-JOINED<br/>WITH ADJACENT STOREFRONT MULLION</li> <li>02 ARCHITECTURAL EXPOSED CONCRETE<br/>COLUMN WITH CS-02 CONCRETE SEALER. RE:</li> </ul> | Portland International                                                                                                                    |
| PROJECT MANUAL SECTION 03 33 00<br>03 FLIGHT INFORMATION DISPLAY SYSTEM:<br>COORDINATE MOUNTING AND POWER                                                                             | Jetport<br>1001 Westbrook Street                                                                                                          |
| REQUIREMENTS.<br>04 FIRE SHUTTER<br>05 EXISTING FINISHES TO REMAIN. PATCH AND<br>REPAIR WALLS, FLOORS AND CEILINGS AS                                                                 | Portland, Maine 04102                                                                                                                     |
| REQUIRED.<br>06 NEW FINISHES TO MATCH EXISTING. PATCH<br>AND REPAIR WALLS, FLOORS AND CEILING AS                                                                                      |                                                                                                                                           |
| REQUIRED TO RECEIVE NEW FINISH.<br>07 GATE COUNTER MILLWORK<br>08 ALL EQUIPMENT SHOWN IN SECURITY AREA                                                                                |                                                                                                                                           |
| TO BE PROVIDED BY TSA. LAYOUT SHOWN<br>FOR COORDINATION ONLY.<br>09 LINE OF SOFFIT ABOVE<br>10 SIGNAGE PYLON                                                                          |                                                                                                                                           |
| <ul> <li>12 FIN TUBE ENCLOSURE. RE: MECHANICAL<br/>DRAWINGS FOR FIN TUBE INFORMATION.</li> <li>13 PASSENGER BOARDING BRIDGE. OWNER</li> </ul>                                         | 2020 K Street, Northwest<br>Suite 200                                                                                                     |
| PROVIDED. INSTALLED BY CONTRACTOR<br>14 PATCH AND REPAIR WALL TO MATCH<br>ADJACENT EXISTING WALL IN TYPE AND                                                                          | Gensier Washington DC 20006<br>Telephone 202.721.5200<br>Facsimile 202.872.8587                                                           |
| CONSTRUCTION.<br>15 LINE OF HEADER ABOVE<br>16 REINSTALL SALVAGED FASCIA AT EXISTING<br>CANOPY. REPAIR AND PAINT TO MATCH                                                             |                                                                                                                                           |
| EXISTING. CANOPY CONSTRUCTION TO<br>MATCH EXISTING. RE: STRUCTURAL<br>DRAWINGS FOR MORE INFORMATION.                                                                                  |                                                                                                                                           |
|                                                                                                                                                                                       |                                                                                                                                           |
|                                                                                                                                                                                       |                                                                                                                                           |
|                                                                                                                                                                                       |                                                                                                                                           |
|                                                                                                                                                                                       |                                                                                                                                           |
|                                                                                                                                                                                       |                                                                                                                                           |
|                                                                                                                                                                                       |                                                                                                                                           |
|                                                                                                                                                                                       |                                                                                                                                           |
|                                                                                                                                                                                       |                                                                                                                                           |
|                                                                                                                                                                                       |                                                                                                                                           |
|                                                                                                                                                                                       |                                                                                                                                           |
|                                                                                                                                                                                       |                                                                                                                                           |
|                                                                                                                                                                                       |                                                                                                                                           |
|                                                                                                                                                                                       |                                                                                                                                           |
|                                                                                                                                                                                       |                                                                                                                                           |
|                                                                                                                                                                                       |                                                                                                                                           |
|                                                                                                                                                                                       | Date Description     12/03/08 75% CONSTRUCTION DOCUMENTS                                                                                  |
|                                                                                                                                                                                       | 01/23/09         95% CONSTRUCTION DOCUMENTS           10/26/09         ISSUED FOR PERMIT           2         11/12/09         ADDENDUM #2 |
|                                                                                                                                                                                       | 145 09/01/11 ISSUED FOR CONSTRUCTION                                                                                                      |
|                                                                                                                                                                                       |                                                                                                                                           |
|                                                                                                                                                                                       |                                                                                                                                           |
|                                                                                                                                                                                       |                                                                                                                                           |
|                                                                                                                                                                                       |                                                                                                                                           |
|                                                                                                                                                                                       |                                                                                                                                           |
|                                                                                                                                                                                       |                                                                                                                                           |
|                                                                                                                                                                                       |                                                                                                                                           |
|                                                                                                                                                                                       |                                                                                                                                           |
| GENERAL NOTES                                                                                                                                                                         | Seal/Signature                                                                                                                            |
| A ALL DIMENSIONS ARE TO FINISHED FACE OF<br>MATERIAL. COORDINATE WITH FINISH THICKNESS.                                                                                               | WILLIAM D.<br>+ HOOPER<br>No. 340                                                                                                         |
| B AP LOCKABLE FLUSH METAL ACCESS PANEL 12"X12"<br>PAINTED TO MATCH WALL COLOR.                                                                                                        | NOT STREET                                                                                                                                |
|                                                                                                                                                                                       | Project Name<br>PWM Terminal Enhancement                                                                                                  |
|                                                                                                                                                                                       | Project Number 09.6395.000                                                                                                                |
|                                                                                                                                                                                       | Description                                                                                                                               |
| KEY PLAN                                                                                                                                                                              | CONSTRUCTION PLAN - LEVEL 3 - ZONE 7                                                                                                      |
|                                                                                                                                                                                       | Scale As indicated Ref. North                                                                                                             |
| 5<br>5<br>4<br>3<br>2<br>1                                                                                                                                                            | A02.03.07                                                                                                                                 |
| 4 4 4                                                                                                                                                                                 | © 2009 Gensler                                                                                                                            |