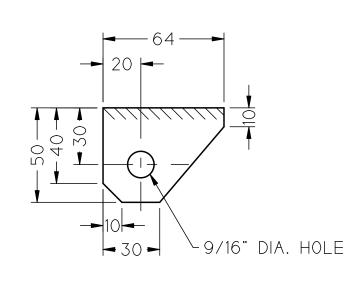

(6)

STIFFENER-

FLANGE STIFFENER NOT TO SCALE



FLANGE TOP POSITION OF LUG #9 1/4x SCALE



FLANGE BOTTOM POSITION OF LUG #9 1/4x SCALE



LEG BEND - GABLE POSITION OF LUG 1/4x SCALE



LEG BEND - T1, T4, T5 & T6 POSITION OF LUG 1/4x SCALE



ISSUED FOR PRODUCTION Job Number: 18110 Job Name: City of Portland Date: 12/12/2018

1.) SEE DRAWING #59016 FOR ROOF TRUSS DETAILS. 2.) SEE DRAWING #59015 FOR LEG TRUSS DETAILS.
3.) SEE DRAWING 11006 FOR GENERAL WELDING NOTES.
4.) BREAK SHARP CORNERS FOR PVC.
5.) BILL OF MATERIAL IS FOR TOTAL QUANTITY REQUIRED.
6.) DIMENSIONS NOT LABELED WITH UNITS ARE IN MILLIMETERS. 7.) ALL A572 MATERIAL TO BE 50 ksi MINIMUM.



AXIAL FRAMES & TUBES (FLANGE)
1/4" THICK



DETAIL ITEM #2 CABLE LUG (FLANGE) 3/8" THICK



DETAIL ITEM #6 FLANGE UNDERGIRT 1/4" THICK



DETAIL ITEM #9 NODE RESTRAINT 1/4" THICK



DETAIL ITEM #10 NODE RESTRAINT 1/4" THICK



CABLE LUG (LEG BEND) 3/8" THICK

| ITEM | QTY. | LOCATION                     | DESCRIPTION             | SPEC. |
|------|------|------------------------------|-------------------------|-------|
| 1    | 72   | FLANGE TOP & BOTTOM          | FLAT 2 1/2" x 1/4" x 63 | A572  |
| 2    | 24   | FLANGE TOP UNLESS NOTED      | FLAT 2 1/2" x 3/8" x 80 | A572  |
| 3    | 1    | -                            | -                       | -     |
| 4    | 1    | -                            | -                       | _     |
| 5    | 1    | -                            | -                       | _     |
| 6    | 60   | FLANGE BOTTOM & BASE OF LEG  | FLAT 2 1/2" x 1/4" x 58 | A572  |
| 7    | 1    | -