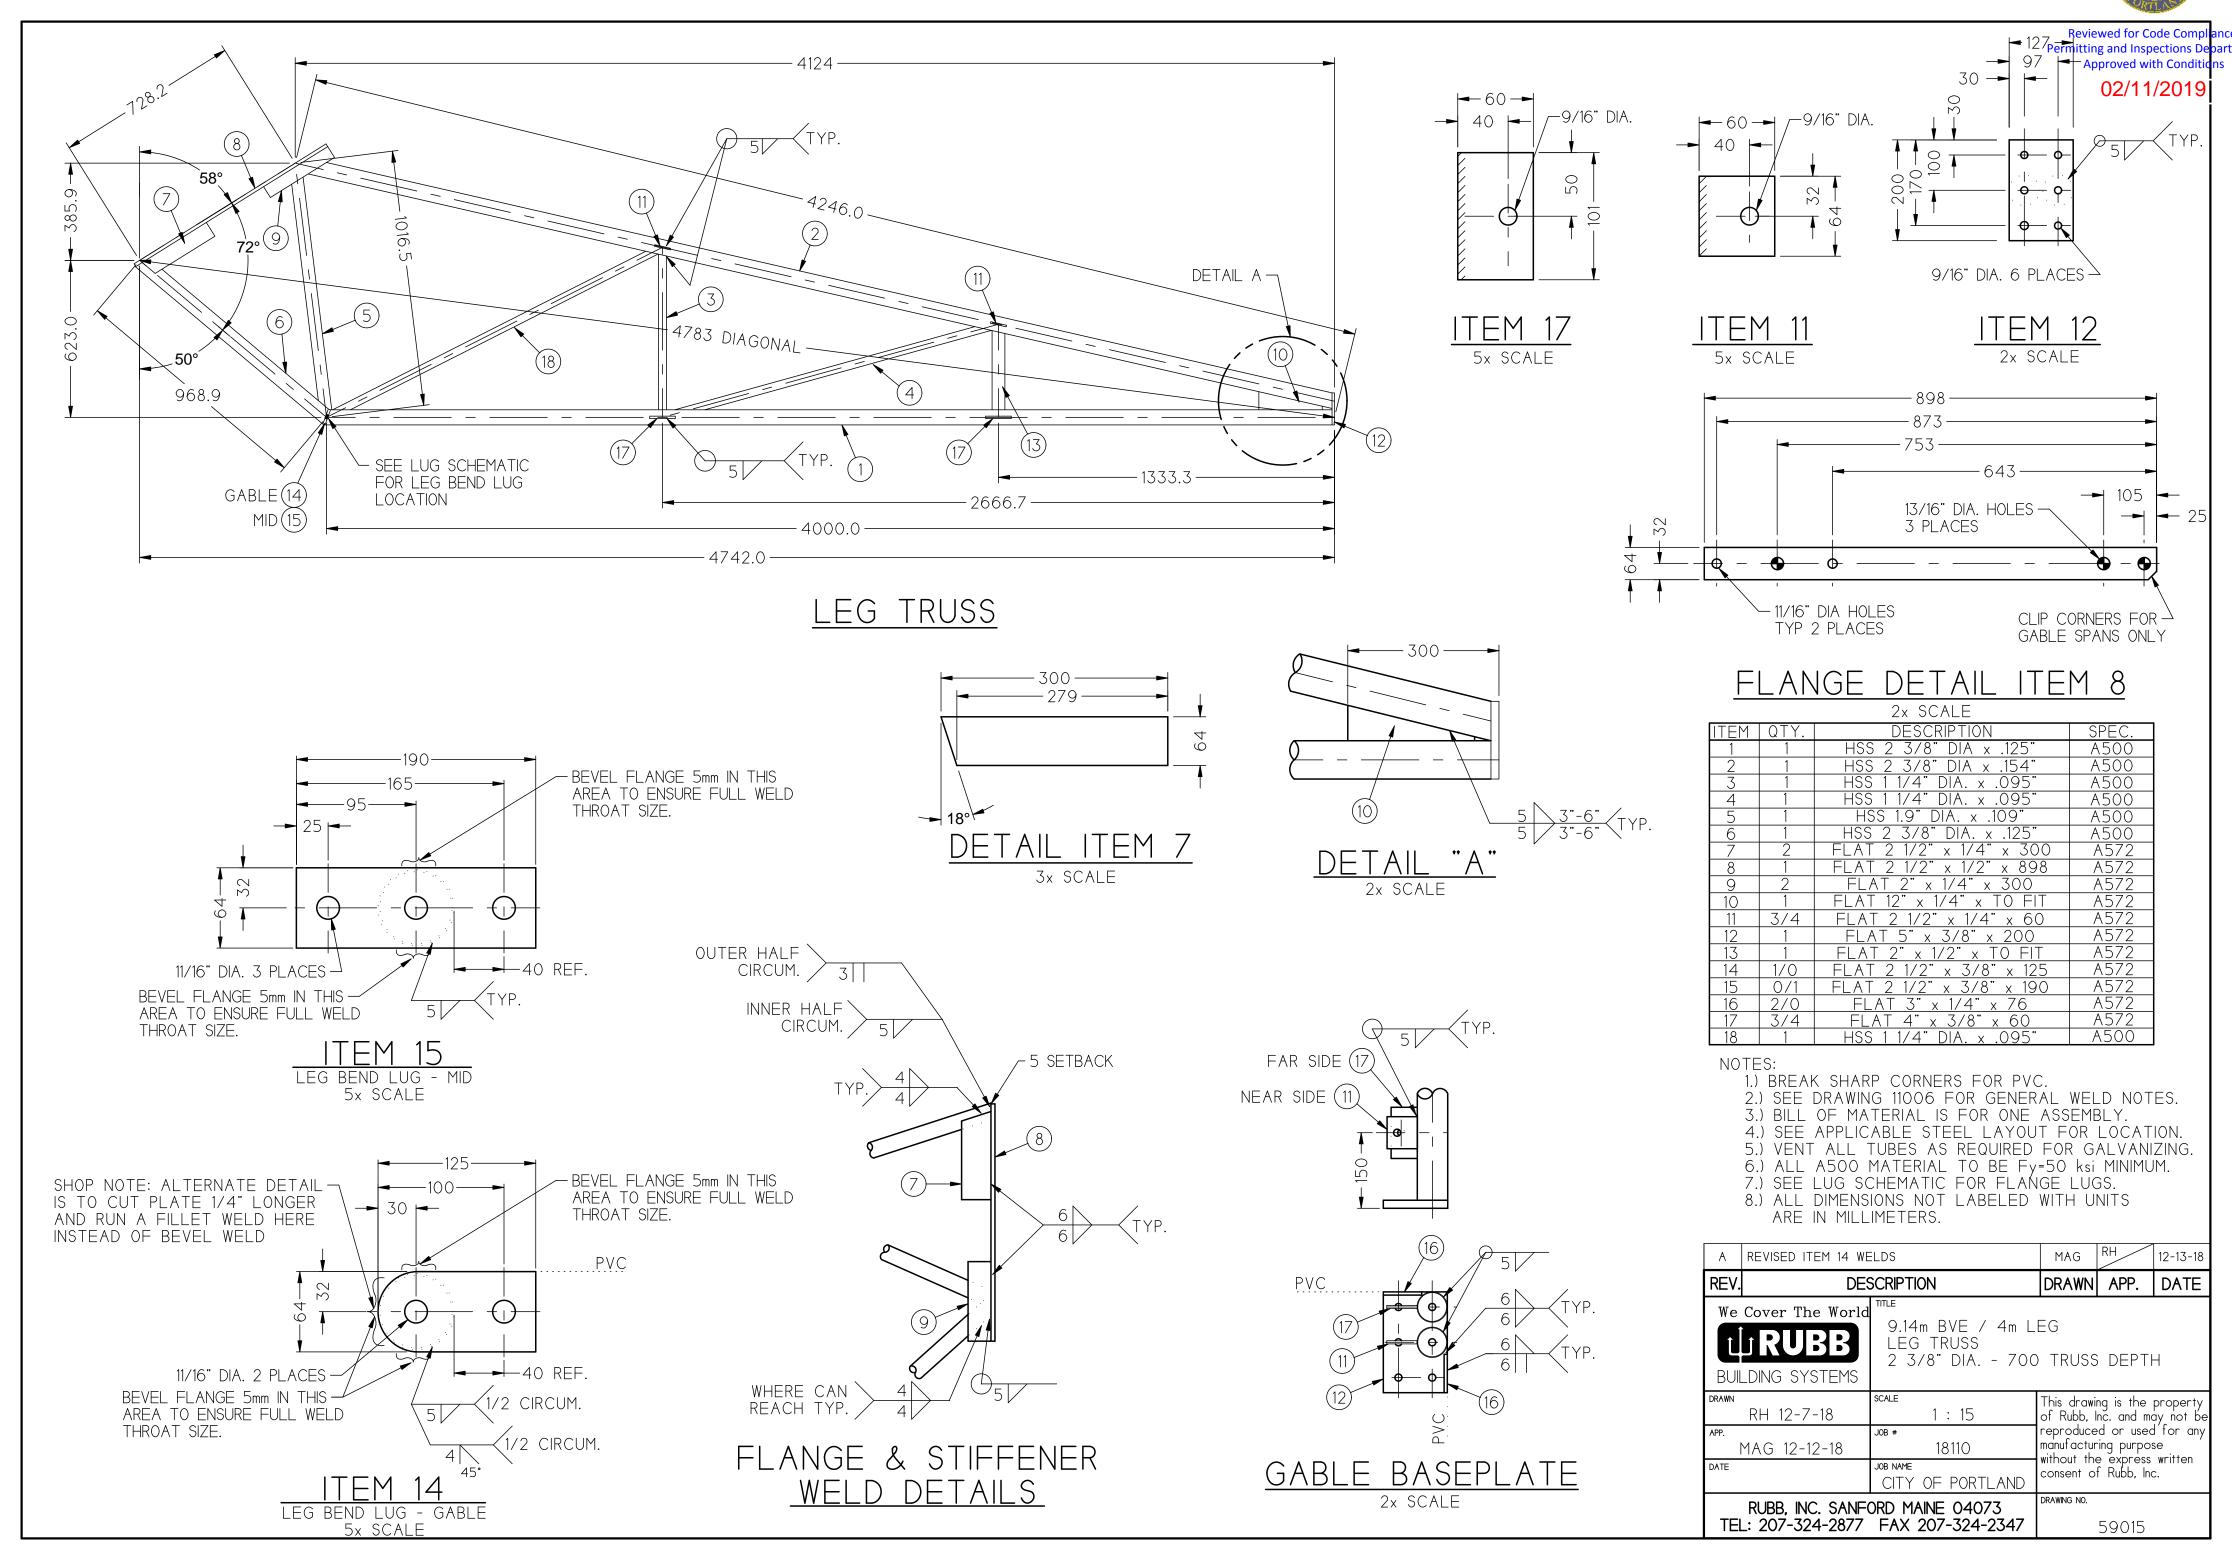

# ROOF TRUSS

MID SPAN SHOWN. OMIT LUGS ON ONE SIDE FOR GABLE SPANS. SEE LUG SCHEMATIC FOR ADDITIONAL FLANGE LUGS.

8x SCALE

FLANGE & STIFFENER WELD DETAILS

| ISSUED FOR  | R PRODUCTION     |
|-------------|------------------|
| Job Number: | 18110            |
| Job Name:   | City of Portland |
| Date:       | 12/12/2018       |

| ITEM | QTY. | DESCRIPTION              | SPEC. |
|------|------|--------------------------|-------|
| 1    | 1    | HSS 2 3/8" DIA. x .125"  | A500  |
| 2    | 1    | HSS 2 3/8" DIA. x .154"  | A500  |
| 3    | 1    | HSS 1 1/2" DIA. x .095"  | A500  |
| 4    | 2    | HSS 1 1/4" DIA. x .095"  | A500  |
| 5    | 1    | HSS 1 1/2" DIA. x .095"  | A500  |
| 6    | 1    | HSS 1.9" DIA. x .109"    | A500  |
| 7    | 4    | FLAT 2 1/2" x 1/4" x 300 | A572  |
| 8    | 2    | FLAT 2 1/2" x 1/2" x 898 | A572  |
| 9    | 4    | FLAT 2" x 1/4" x 300     | A572  |
| -    | -    | -                        | -     |
| 11   | 2/4  | FLAT 2 1/2" x 1/4" x 60  | A572  |
| -    | -    | -                        | -     |
| 17   | 2/4  | FLAT 4" x 3/8" x 60      | A572  |

- 1.) BREAK SHARP CORNERS FOR PVC. 2.) SEE DRAWING 11006 FOR GENERAL WELD NOTES.
- 3.) BILL OF MATERIAL IS FOR ONE ASSEMBLY.

- 4.) SEE STEEL LAYOUT FOR LOCATION.
  5.) VENT ALL TUBES FOR GALVANIZING.
  6.) ALL A500 MATERIAL TO BE Fy=50 KSI.
  7.) SEE LUG SCHEMATIC FOR FLANGE LUGS.
- 8.) ALL DIMENSIONS NOT LABELED WITH UNITS ARE IN MILLIMETERS.