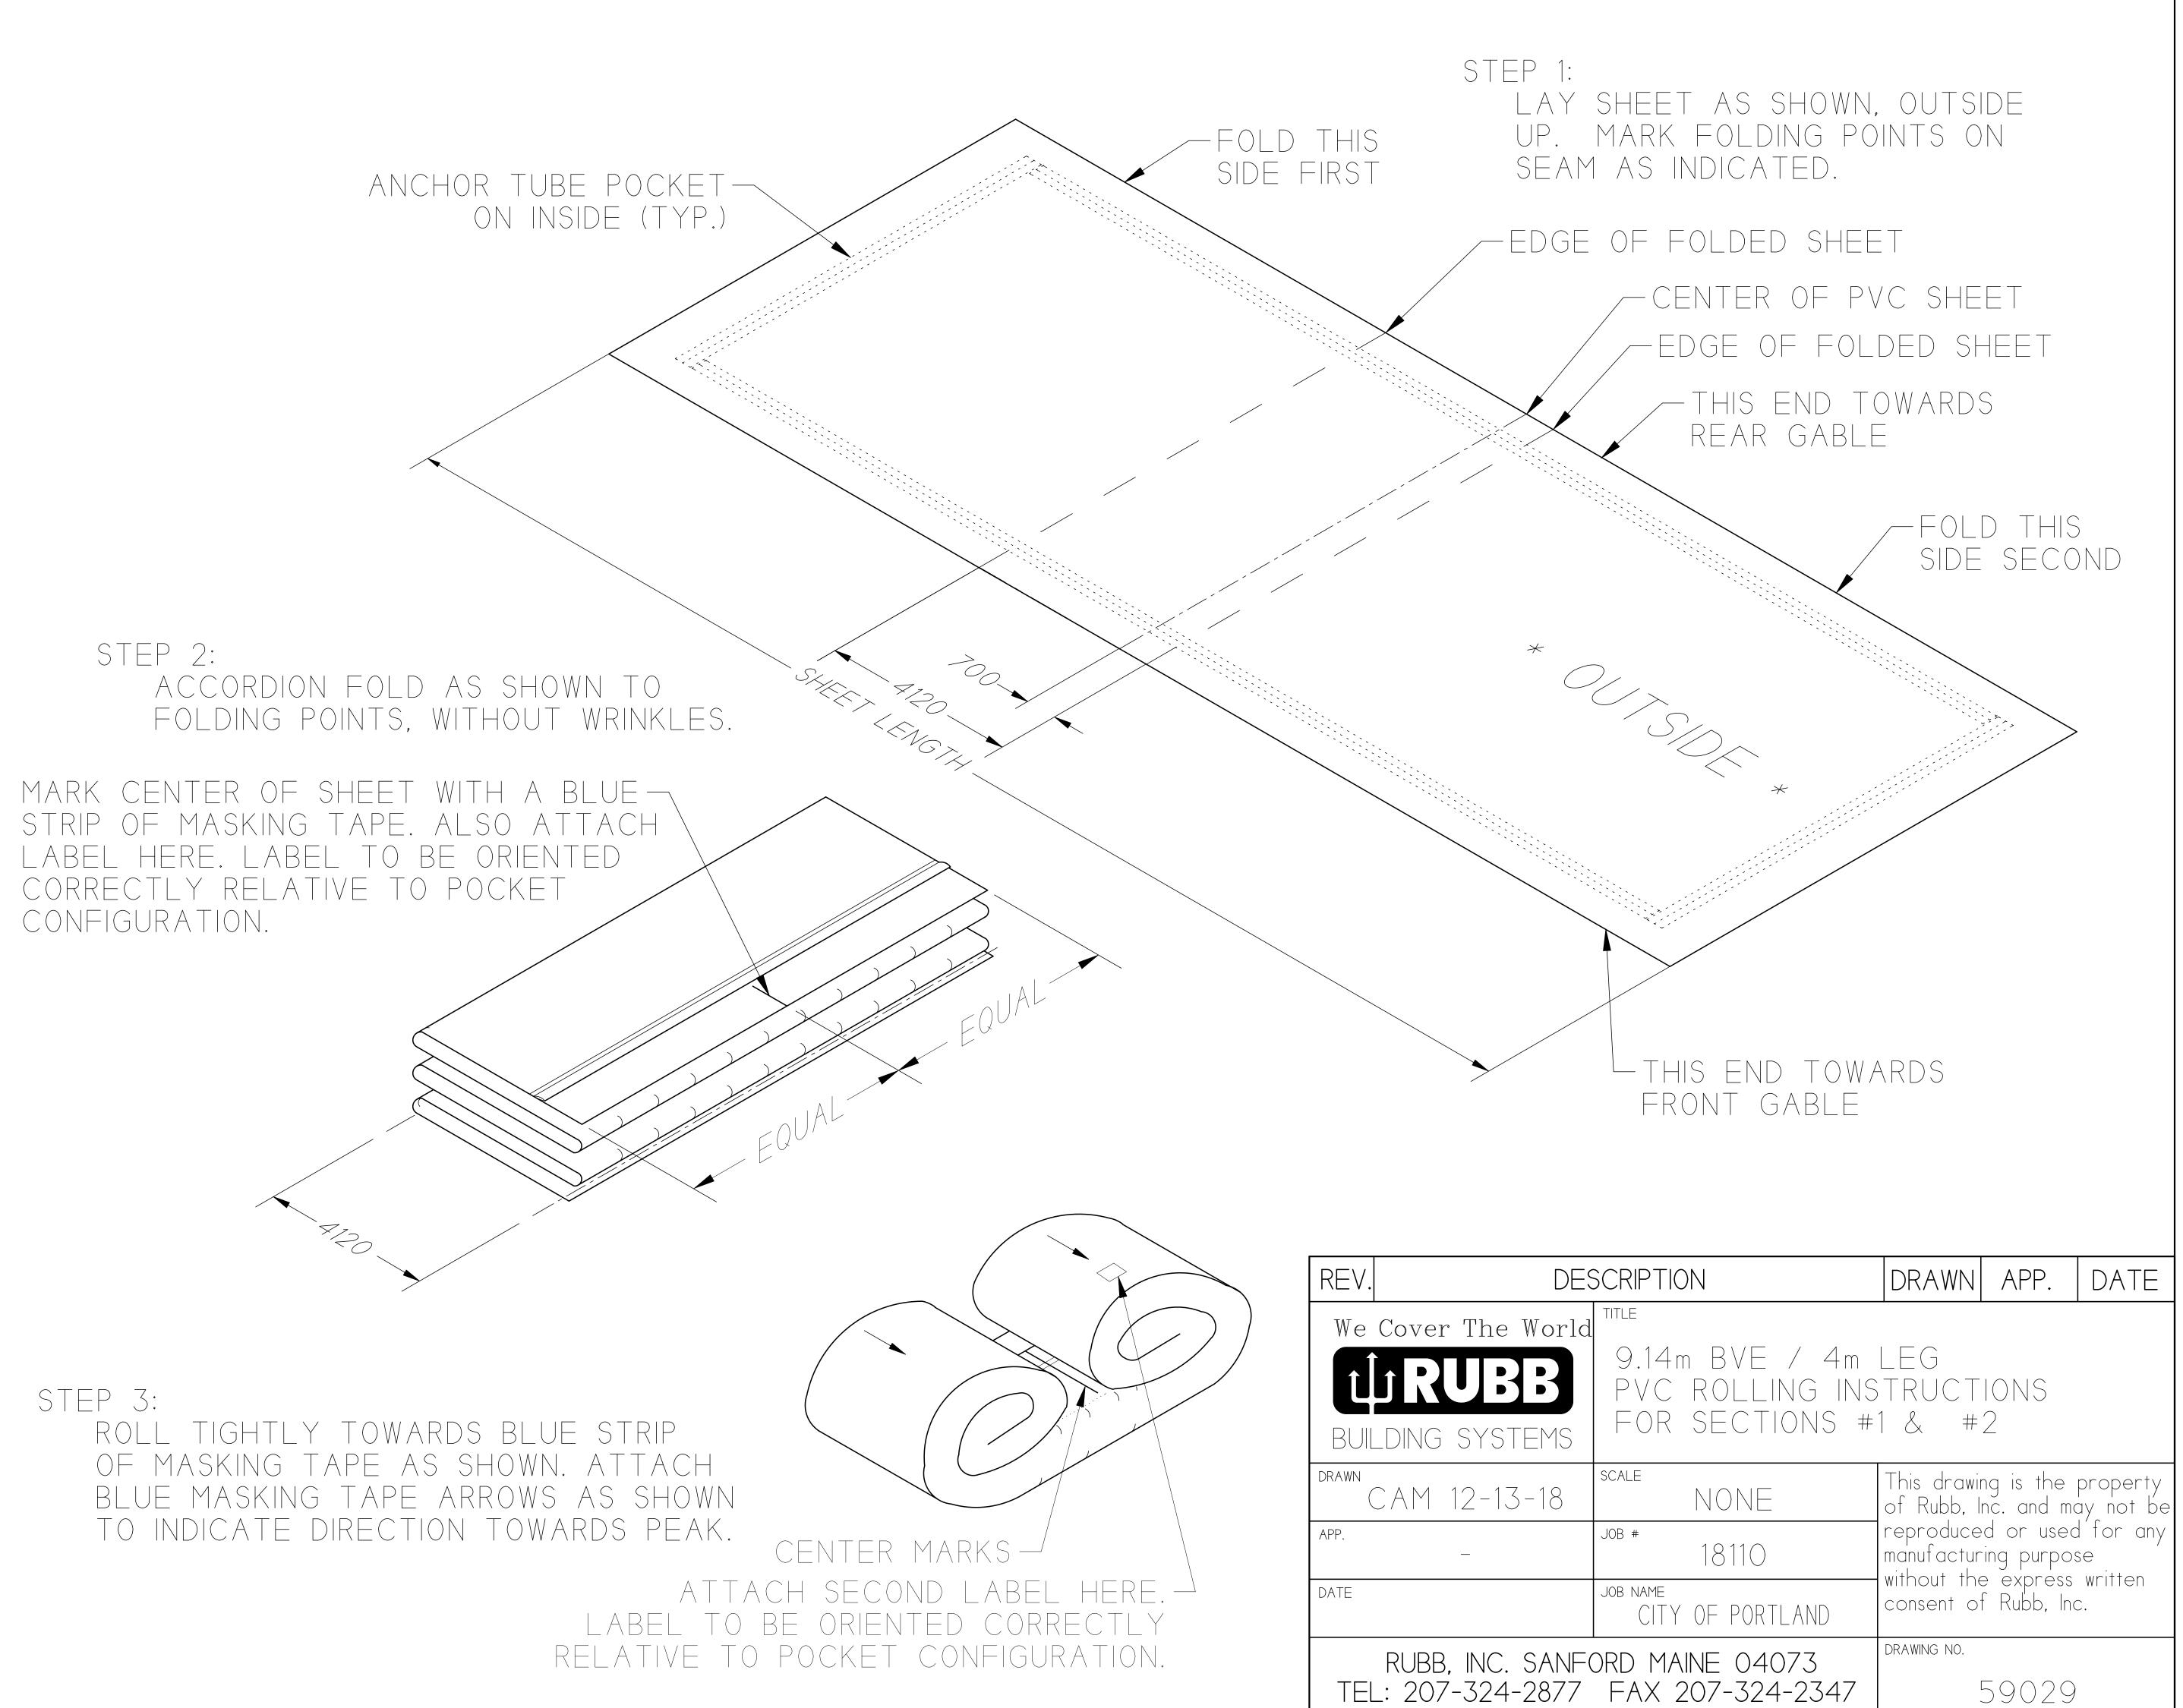

POSITION GABLE SHEET ON GROUND NEAR CENTER OF BUILDING.
UNROLL SHEETS TOWARDS LEFT AND RIGHT SIDE.
UNFOLD AS REQUIRED TO EXPOSE HANGING POCKETS.
INSERT POCKET TUBES INTO POCKETS. RAISE GABLE SHEET UP.

VIEW "B-B"

REAR GABLE SHOWN
FRONT GABLE SIMILAR
(NOT TO SCALE)

| We Cover The World BUILDING SYSTEMS  DRAWN CAM 12-11-18  DRAWN CAM 12-11-18  DRAWN CAM 12-11-18  DRAWN CAM 12-11-18  SCALE 1: 75  APP.  JOB **  18110  This drawing is the property of Rubb, Inc. and may not be reproduced or used for any manufacturing purpose without the express written consent of Rubb, Inc.  RUBB, INC. SANFORD MAINE 04073 TEL: 207-324-2877  FAX 207-324-2347  DRAWN APP.  DATE  9.14m BVE / 4m LEG PVC SCHEMATIC  This drawing is the property of Rubb, Inc. and may not be reproduced or used for any manufacturing purpose without the express written consent of Rubb, Inc. |                                |       |                  |                       |           |                       |
|-----------------------------------------------------------------------------------------------------------------------------------------------------------------------------------------------------------------------------------------------------------------------------------------------------------------------------------------------------------------------------------------------------------------------------------------------------------------------------------------------------------------------------------------------------------------------------------------------------------|--------------------------------|-------|------------------|-----------------------|-----------|-----------------------|
| PRAWN CAM 12-11-18  DRAWN CAM 12-11-18  DATE  We Cover The World  9.14m BVE / 4m LEG  PVC SCHEMATIC  This drawing is the property of Rubb, Inc. and may not be reproduced or used for any manufacturing purpose without the express written consent of Rubb, Inc.  RUBB, INC. SANFORD MAINE 04073  PRAWING NO.  PRAWING NO.                                                                                                                                                                                                                                                                               | REV.                           | DES   | SCRIPTION        | DRAWN                 | APP.      | DATE                  |
| DATE    18110   manut acturing purpose without the express written consent of Rubb, Inc.                                                                                                                                                                                                                                                                                                                                                                                                                                                                                                                  | <u>ti</u>                      | TRUBB | 9.14m BVE / 4m L | EG                    |           |                       |
| DATE  JOB NAME CITY OF PORTLAND  RUBB, INC. SANFORD MAINE 04073  manutacturing purpose without the express written consent of Rubb, Inc.                                                                                                                                                                                                                                                                                                                                                                                                                                                                  |                                |       | 1 : 75           | manutacturing purpose |           | property<br>by not be |
| RUBB, INC. SANFORD MAINE 04073  Consent of Rubb, Inc.                                                                                                                                                                                                                                                                                                                                                                                                                                                                                                                                                     | APP.                           |       | 18110            |                       |           | e                     |
| RUBB, INC. SANFORD MAINE 040/3                                                                                                                                                                                                                                                                                                                                                                                                                                                                                                                                                                            | DATE                           |       | JOB INVITE       | consent of            | Rubb, Inc |                       |
|                                                                                                                                                                                                                                                                                                                                                                                                                                                                                                                                                                                                           | RUBB, INC. SANFORD MAINE 04073 |       |                  | DRAWING NO.           |           |                       |
|                                                                                                                                                                                                                                                                                                                                                                                                                                                                                                                                                                                                           |                                |       |                  |                       | 59024     | <del> </del>          |