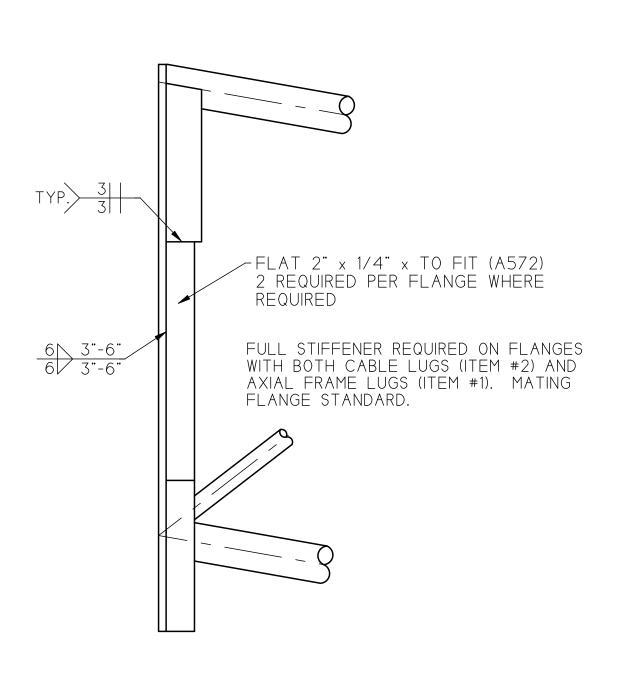

# ROOF TRUSS

MID SPAN SHOWN. OMIT LUGS ON ONE SIDE FOR GABLE SPANS. SEE LUG SCHEMATIC FOR ADDITIONAL FLANGE LUGS.

8x SCALE

FLANGE & STIFFENER WELD DETAILS

| ISSUED FOR  | R PRODUCTION     |
|-------------|------------------|
| Job Number: | 18110            |
| Job Name:   | City of Portland |
| Date:       | 12/12/2018       |

| ITEM | QTY. | DESCRIPTION              | SPEC. |
|------|------|--------------------------|-------|
| 1    | 1    | HSS 2 3/8" DIA. x .125"  | A500  |
| 2    | 1    | HSS 2 3/8" DIA. x .154"  | A500  |
| 3    | 1    | HSS 1 1/2" DIA. x .095"  | A500  |
| 4    | 2    | HSS 1 1/4" DIA. x .095"  | A500  |
| 5    | 1    | HSS 1 1/2" DIA. x .095"  | A500  |
| 6    | 1    | HSS 1.9" DIA. x .109"    | A500  |
| 7    | 4    | FLAT 2 1/2" x 1/4" x 300 | A572  |
| 8    | 2    | FLAT 2 1/2" x 1/2" x 898 | A572  |
| 9    | 4    | FLAT 2" x 1/4" x 300     | A572  |
| -    | -    | -                        | -     |
| 11   | 2/4  | FLAT 2 1/2" x 1/4" x 60  | A572  |
| -    | -    | -                        | -     |
| 17   | 2/4  | FLAT 4" x 3/8" x 60      | A572  |

- 1.) BREAK SHARP CORNERS FOR PVC. 2.) SEE DRAWING 11006 FOR GENERAL WELD NOTES.
- 3.) BILL OF MATERIAL IS FOR ONE ASSEMBLY.

- 4.) SEE STEEL LAYOUT FOR LOCATION.
  5.) VENT ALL TUBES FOR GALVANIZING.
  6.) ALL A500 MATERIAL TO BE Fy=50 KSI.
  7.) SEE LUG SCHEMATIC FOR FLANGE LUGS.
- 8.) ALL DIMENSIONS NOT LABELED WITH UNITS ARE IN MILLIMETERS.