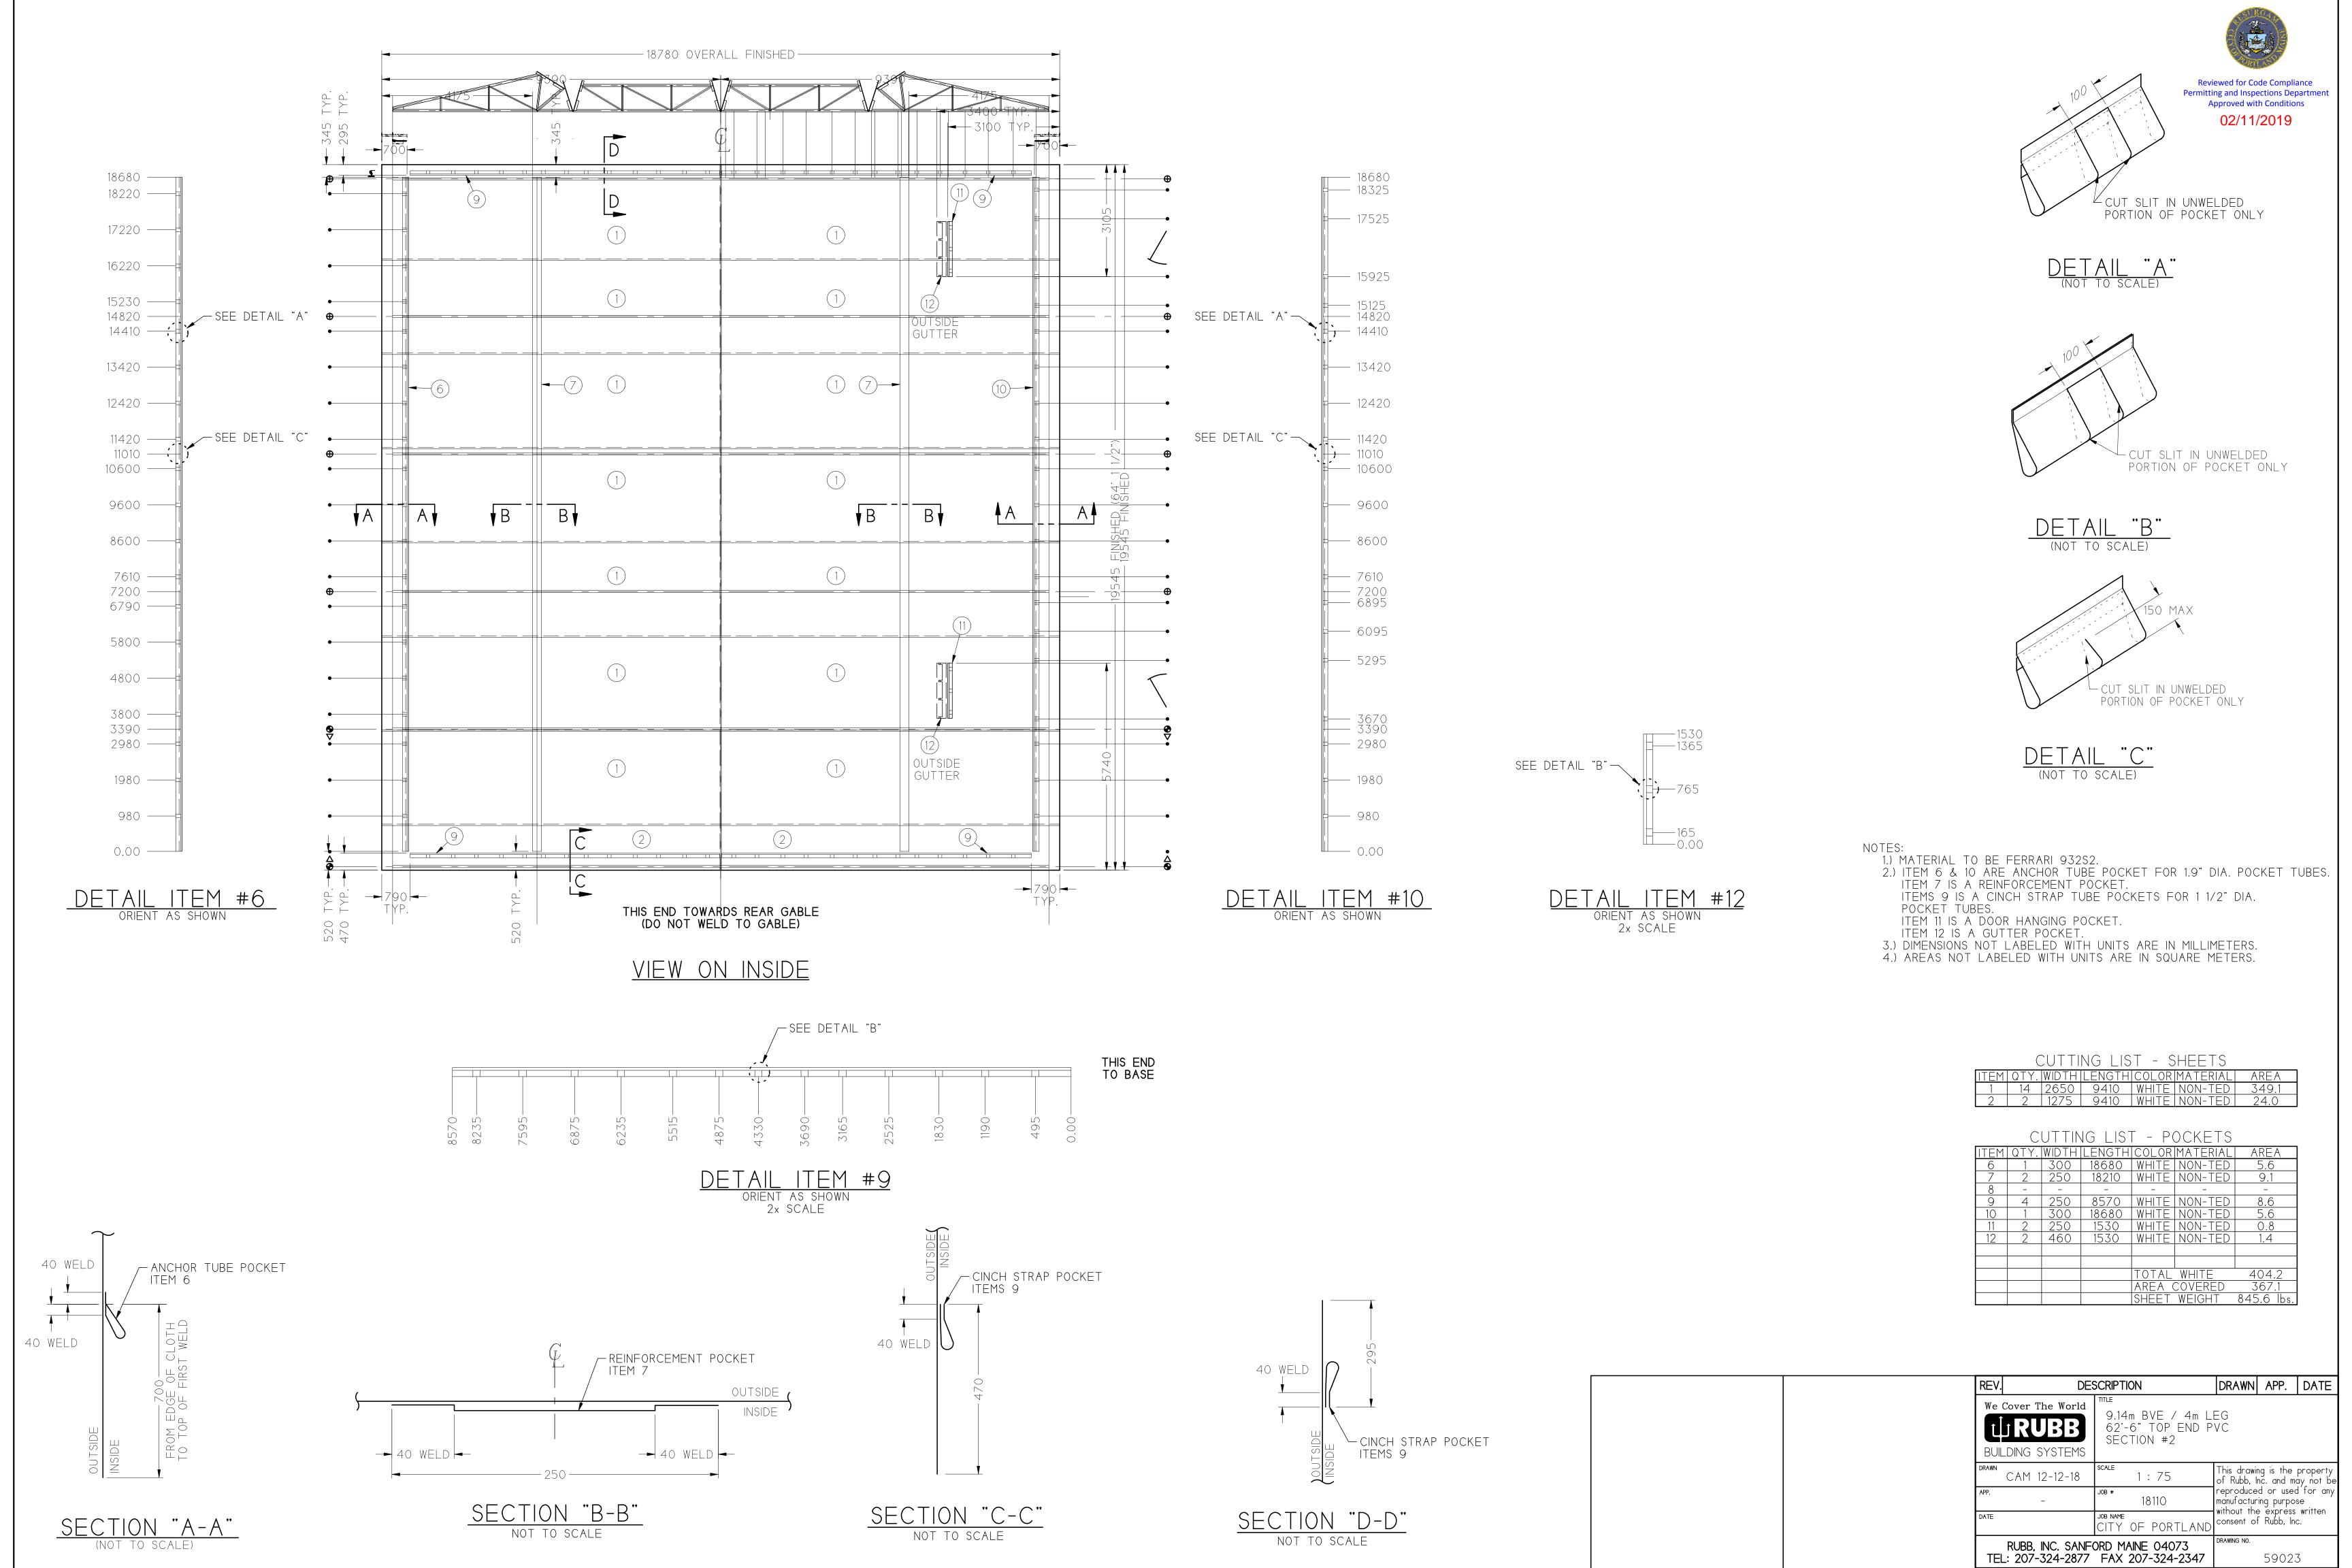

Reviewed for Code Comp Permitting and Inspections De Approved with Condition

02/11/2019

| SHEET | QTY. | DESCRIPTION        | DRAWING |
|-------|------|--------------------|---------|
| 1     | 1    | 62'-6" TOP END PVC | 59022   |
| 2     | 1    | 62'-6" TOP END PVC | 59023   |
| 3     | 1    | FRONT GABLE PVC    | 59025   |
| 4     | 1    | REAR GABLE PVC     | 59026   |