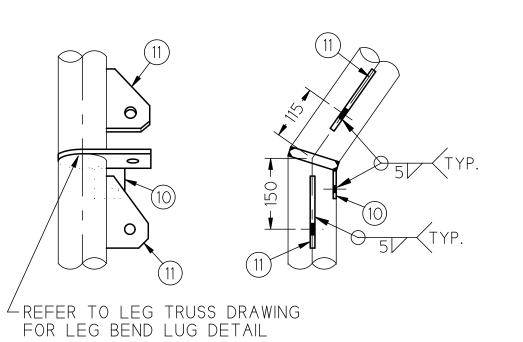

CABLE LUG (LEG BEND) 3/8" THICK

| ITEM | QTY. | LOCATION                     | DESCRIPTION             | SPEC. |
|------|------|------------------------------|-------------------------|-------|
| 1    | 72   | FLANGE TOP & BOTTOM          | FLAT 2 1/2" x 1/4" x 63 | A572  |
| 2    | 24   | FLANGE TOP UNLESS NOTED      | FLAT 2 1/2" x 3/8" x 80 | A572  |
| 3    | 1    | -                            | -                       | -     |
| 4    | 1    | -                            | -                       | _     |
| 5    | 1    | -                            | -                       | _     |
| 6    | 60   | FLANGE BOTTOM & BASE OF LEG  | FLAT 2 1/2" x 1/4" x 58 | A572  |
| 7    | 1    | -                            | -                       | _     |
| 8    | 1    | -                            | -                       | -     |
| 9    | 20   | TUBE TOP & BOT. UNLESS NOTED | FLAT 2 1/2" x 1/4" x 50 | A572  |
| 10   | 4    | LEG BEND                     | FLAT 2 1/2" x 1/4" x 64 | A572  |
| 11   | 16   | LEG BEND                     | FLAT 3" x 3/8" x 102    | A572  |