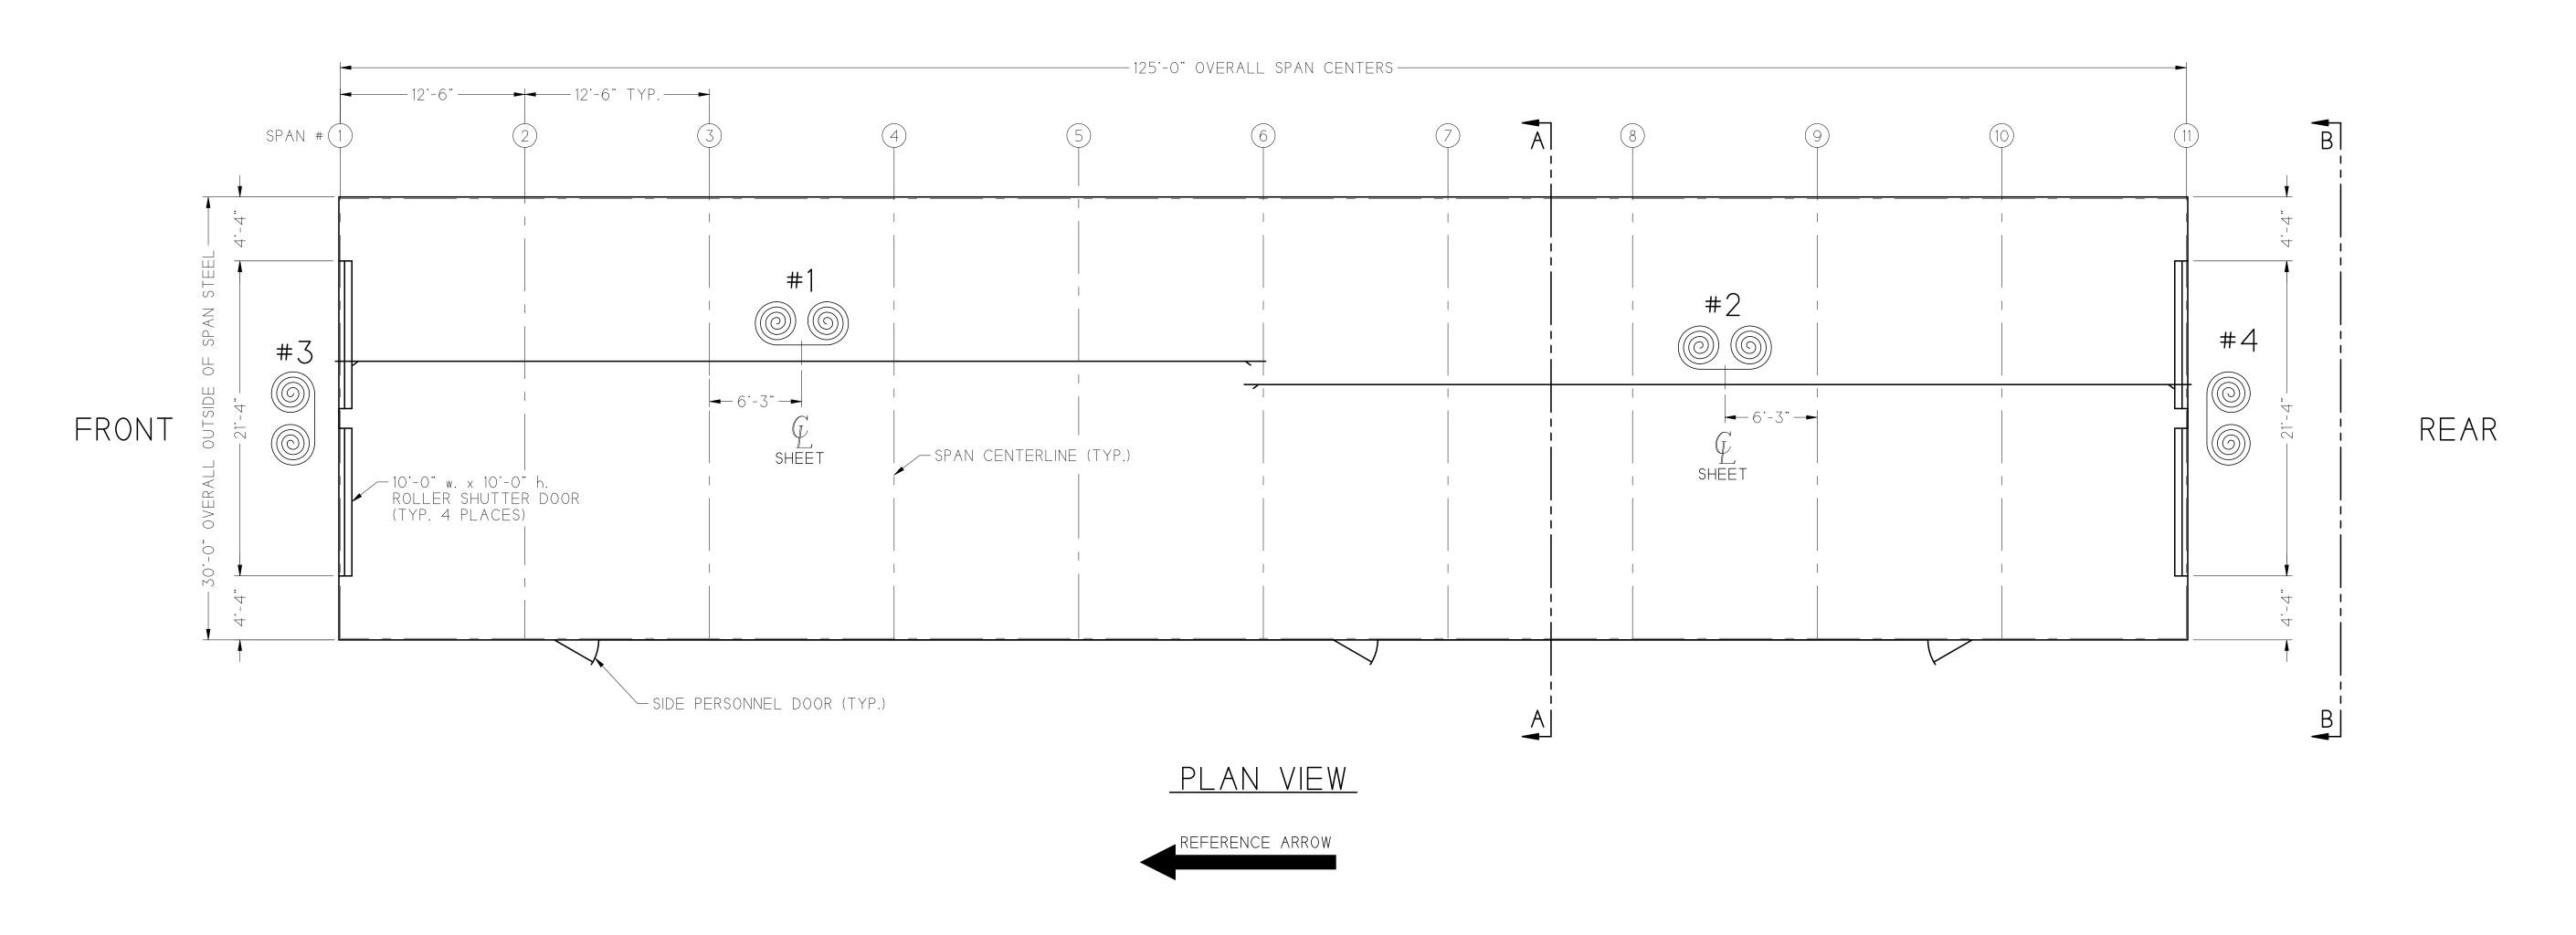

# <u>PLAN VIEW</u>

### EGEND

SPAN BRACED SIDEWALL LEG

GABLE COLUMN GABLE DOOR TRIMMER