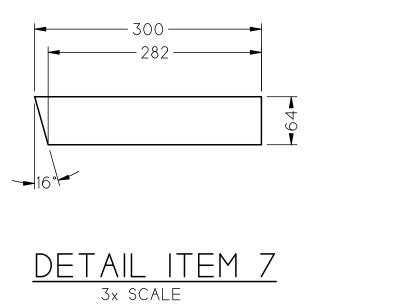

| ITEM | QTY. | DESCRIPTION              | SPEC. |
|------|------|--------------------------|-------|
| 1    | 1    | HSS 2 3/8" DIA. x .125"  | A500  |
| 2    | 1    | HSS 2 3/8" DIA. x .154"  | A500  |
| 3    | 1    | HSS 1 1/2" DIA. x .095"  | A500  |
| 4    | 2    | HSS 1 1/4" DIA. x .095"  | A500  |
| 5    | 1    | HSS 1 1/2" DIA. x .095"  | A500  |
| 6    | 1    | HSS 1.9" DIA. x .109"    | A500  |
| 7    | 4    | FLAT 2 1/2" x 1/4" x 300 | A572  |
| 8    | 2    | FLAT 2 1/2" x 1/2" x 898 | A572  |
| 9    | 4    | FLAT 2" x 1/4" x 300     | A572  |
| -    | -    | -                        | -     |
| 11   | 2/4  | FLAT 2 1/2" x 1/4" x 60  | A572  |
| -    | -    | -                        | -     |
| 17   | 2/4  | FLAT 4" x 3/8" x 60      | A572  |