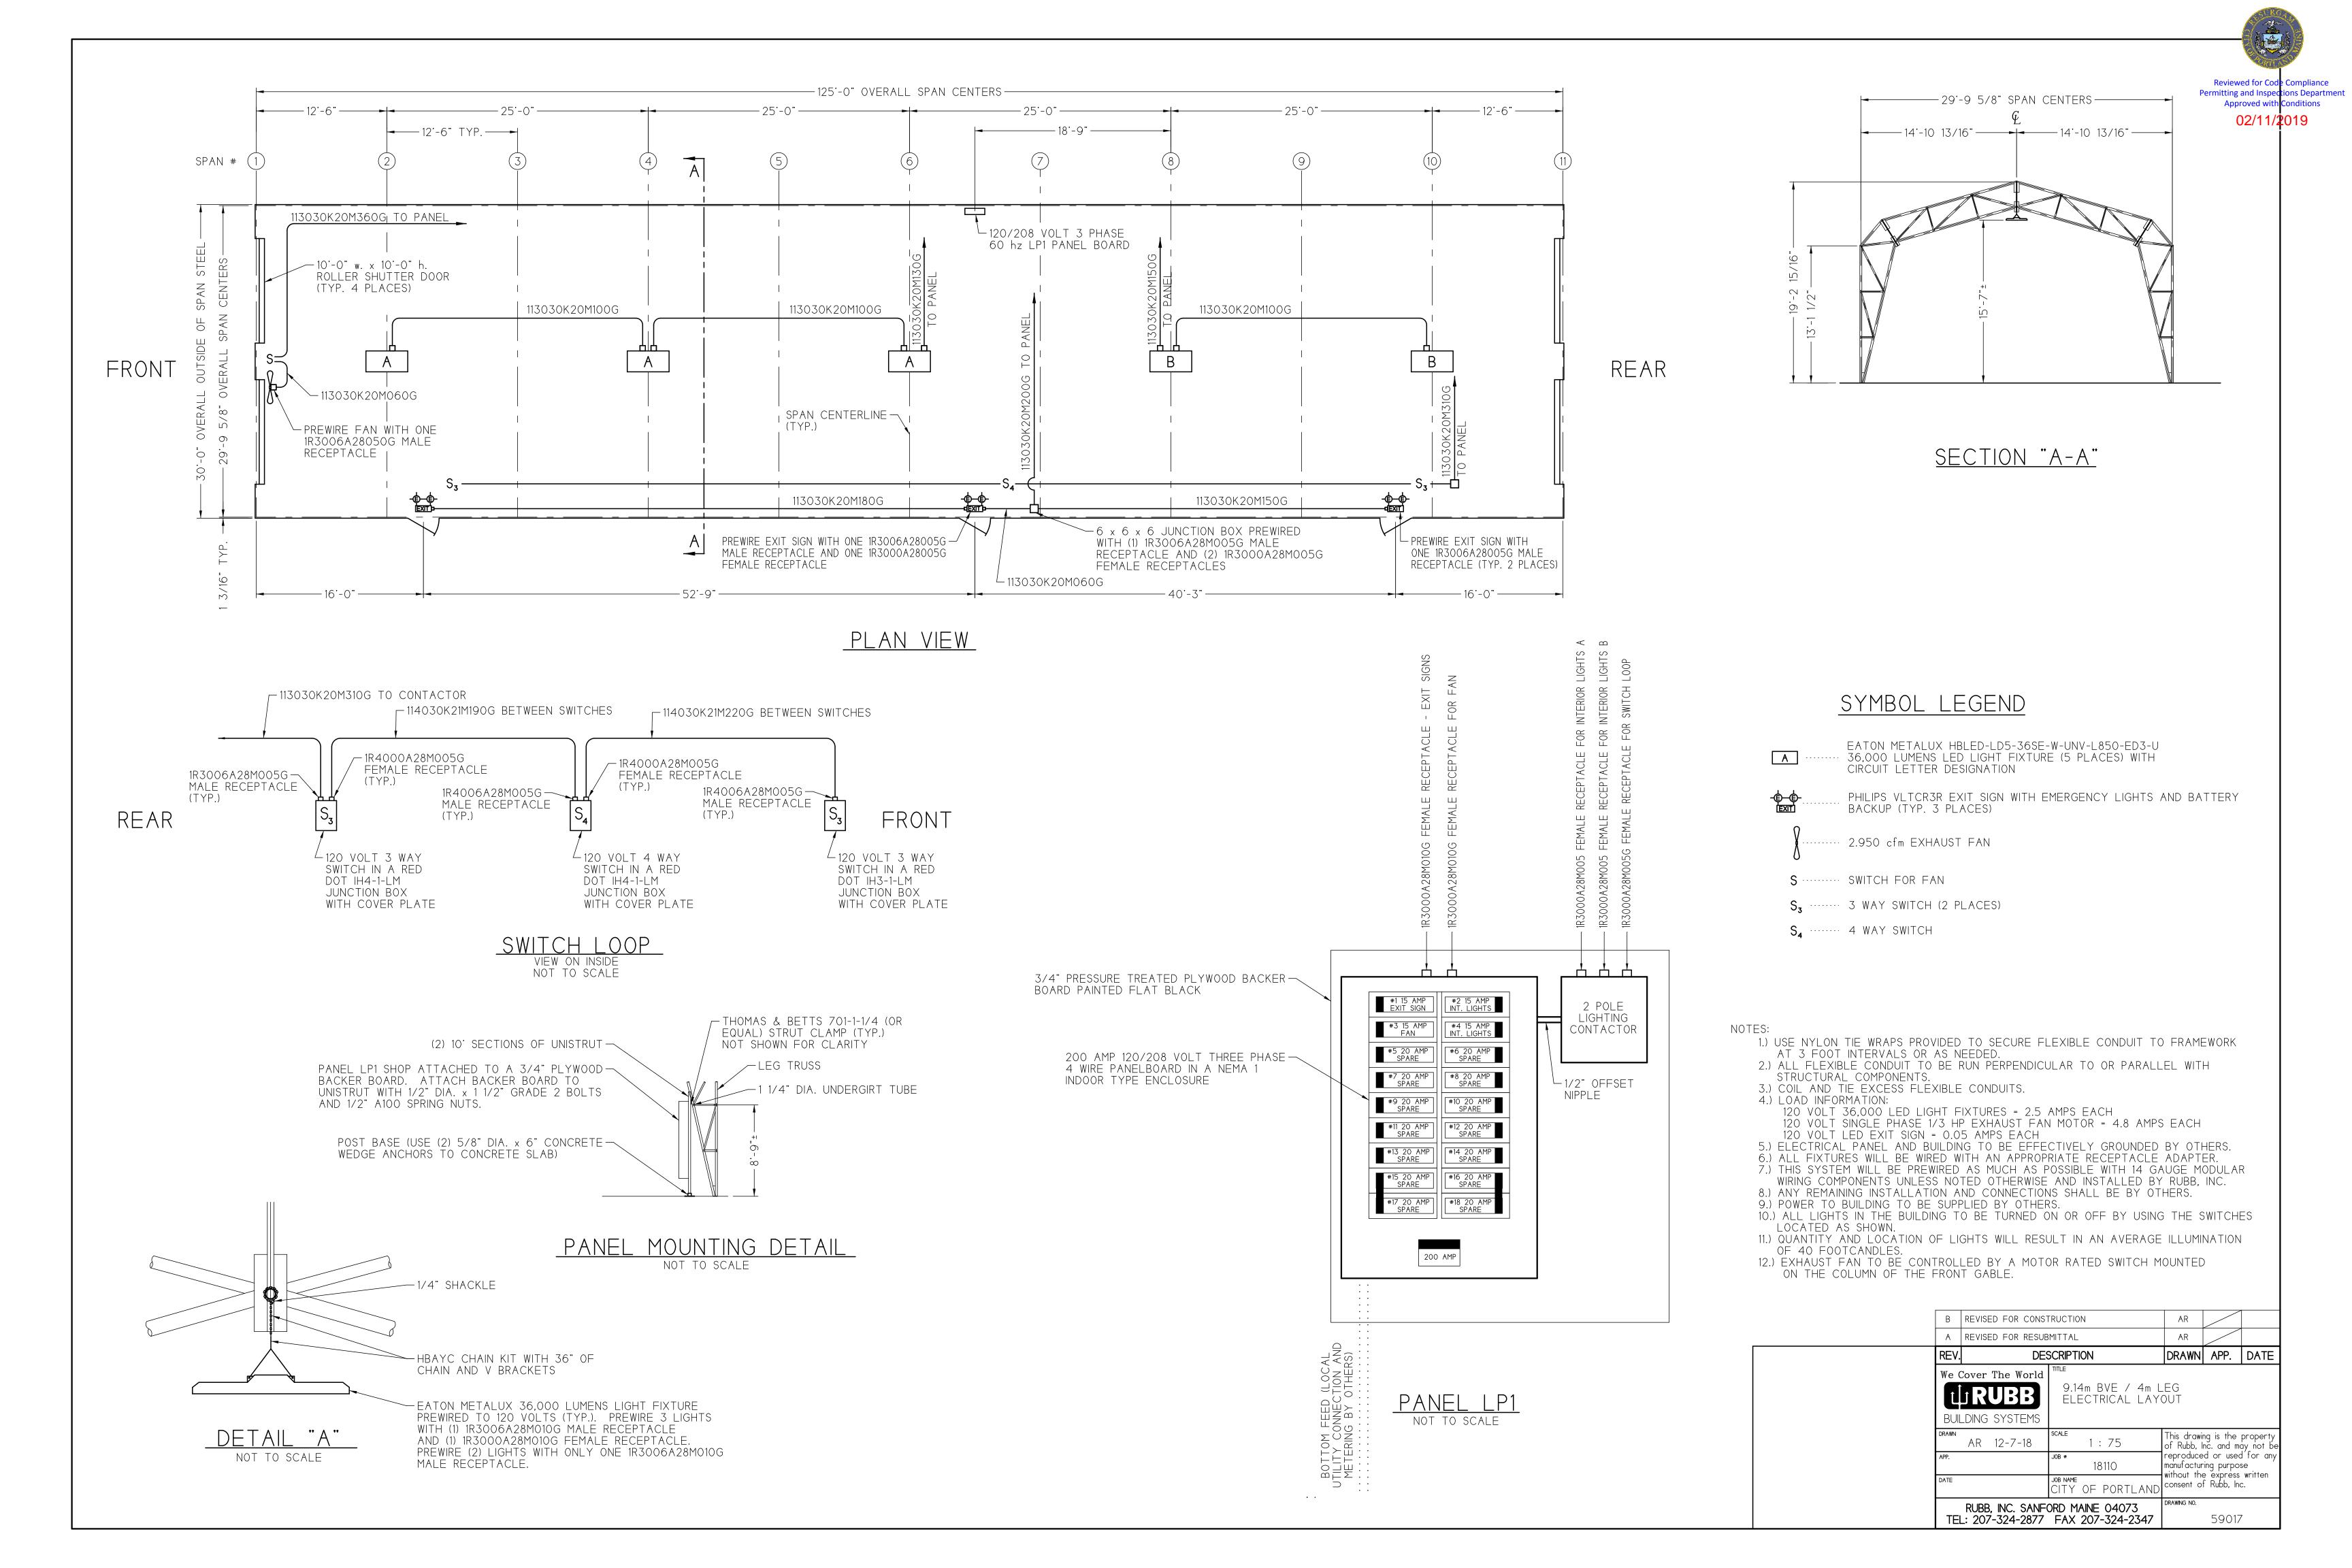

# <u>PLAN VIEW</u>

#### OADING

110 mph 3 SEC GUST WIND, EXPOSURE C, RISK CATEGORY I 60 psf GROUND SNOW LOAD, Is = 0.8, Ct = 1.2, Ce = 0.9 CODE: IBC 2015, ASCE 7-10 COLLATERAL LOAD 1 psf

### EGEND

SPAN BRACED SIDEWALL LEG

GABLE COLUMN GABLE DOOR TRIMMER

#### OAD CASE NOMENCLATURE

D = DEAD LOAD C = COLLATERAL LOAD

SS = UNIFORM SNOW LOAD

WLIS = WIND ON LEFT WITH INTERNAL SUCTION WLIP = WIND ON LEFT WITH INTERNAL PRESSURE GWIS = GABLE WIND WITH INTERNAL SUCTION

GWIP = GABLE WIND WITH INTERNAL PRESSURE

## NOTES

- 1.) Fx AND Fz CAN BE EITHER POSITIVE OR NEGATIVE.
- 2.) NEGATIVE Fy SIGNIFIES DOWNWARD FORCE.
  3.) POSITIVE Fy SIGNIFIES UPLIFT FORCE.
  4.) Fx AND Fz FORCES ARE POINT LOADS AT SPAN OR COLUMN LOCATIONS INDICATED.
- 5.) POSITIVE Fy IS DISTRIBUTED ALONG BAY LENGTH. NEGATIVE Fy IS POINT LOAD AT SPAN OR COLUMN LOCATIONS INDICATED. 6.) LOAD CASES LISTED ARE THE CONTROLLING LOAD CASES.
- 7.) LOAD CASES ARE ALLOWABLE STRESS DESIGN.