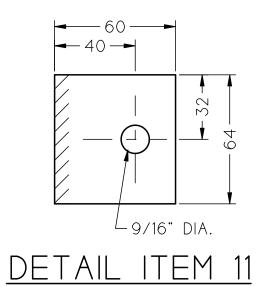

| ITEM | QTY. | DESCRIPTION              | SPEC. |
|------|------|--------------------------|-------|
| 1    | 1    | HSS 2 3/8" DIA. x .125"  | A500  |
| 2    | 1    | HSS 2 3/8" DIA. x .154"  | A500  |
| 3    | 1    | HSS 1 1/2" DIA. x .095"  | A500  |
| 4    | 2    | HSS 1 1/4" DIA. x .095"  | A500  |
| 5    | 1    | HSS 1 1/2" DIA. x .095"  | A500  |
| 6    | 1    | HSS 1.9" DIA. x .109"    | A500  |
| 7    | 4    | FLAT 2 1/2" x 1/4" x 300 | A572  |
| 8    | 2    | FLAT 2 1/2" x 1/2" x 898 | A572  |
| 9    | 4    | FLAT 2" x 1/4" x 300     | A572  |
| -    | -    | -                        | -     |
| 11   | 2/4  | FLAT 2 1/2" x 1/4" x 60  | A572  |
| -    | -    | -                        | -     |
| 17   | 2/4  | FLAT 4" x 3/8" x 60      | A572  |