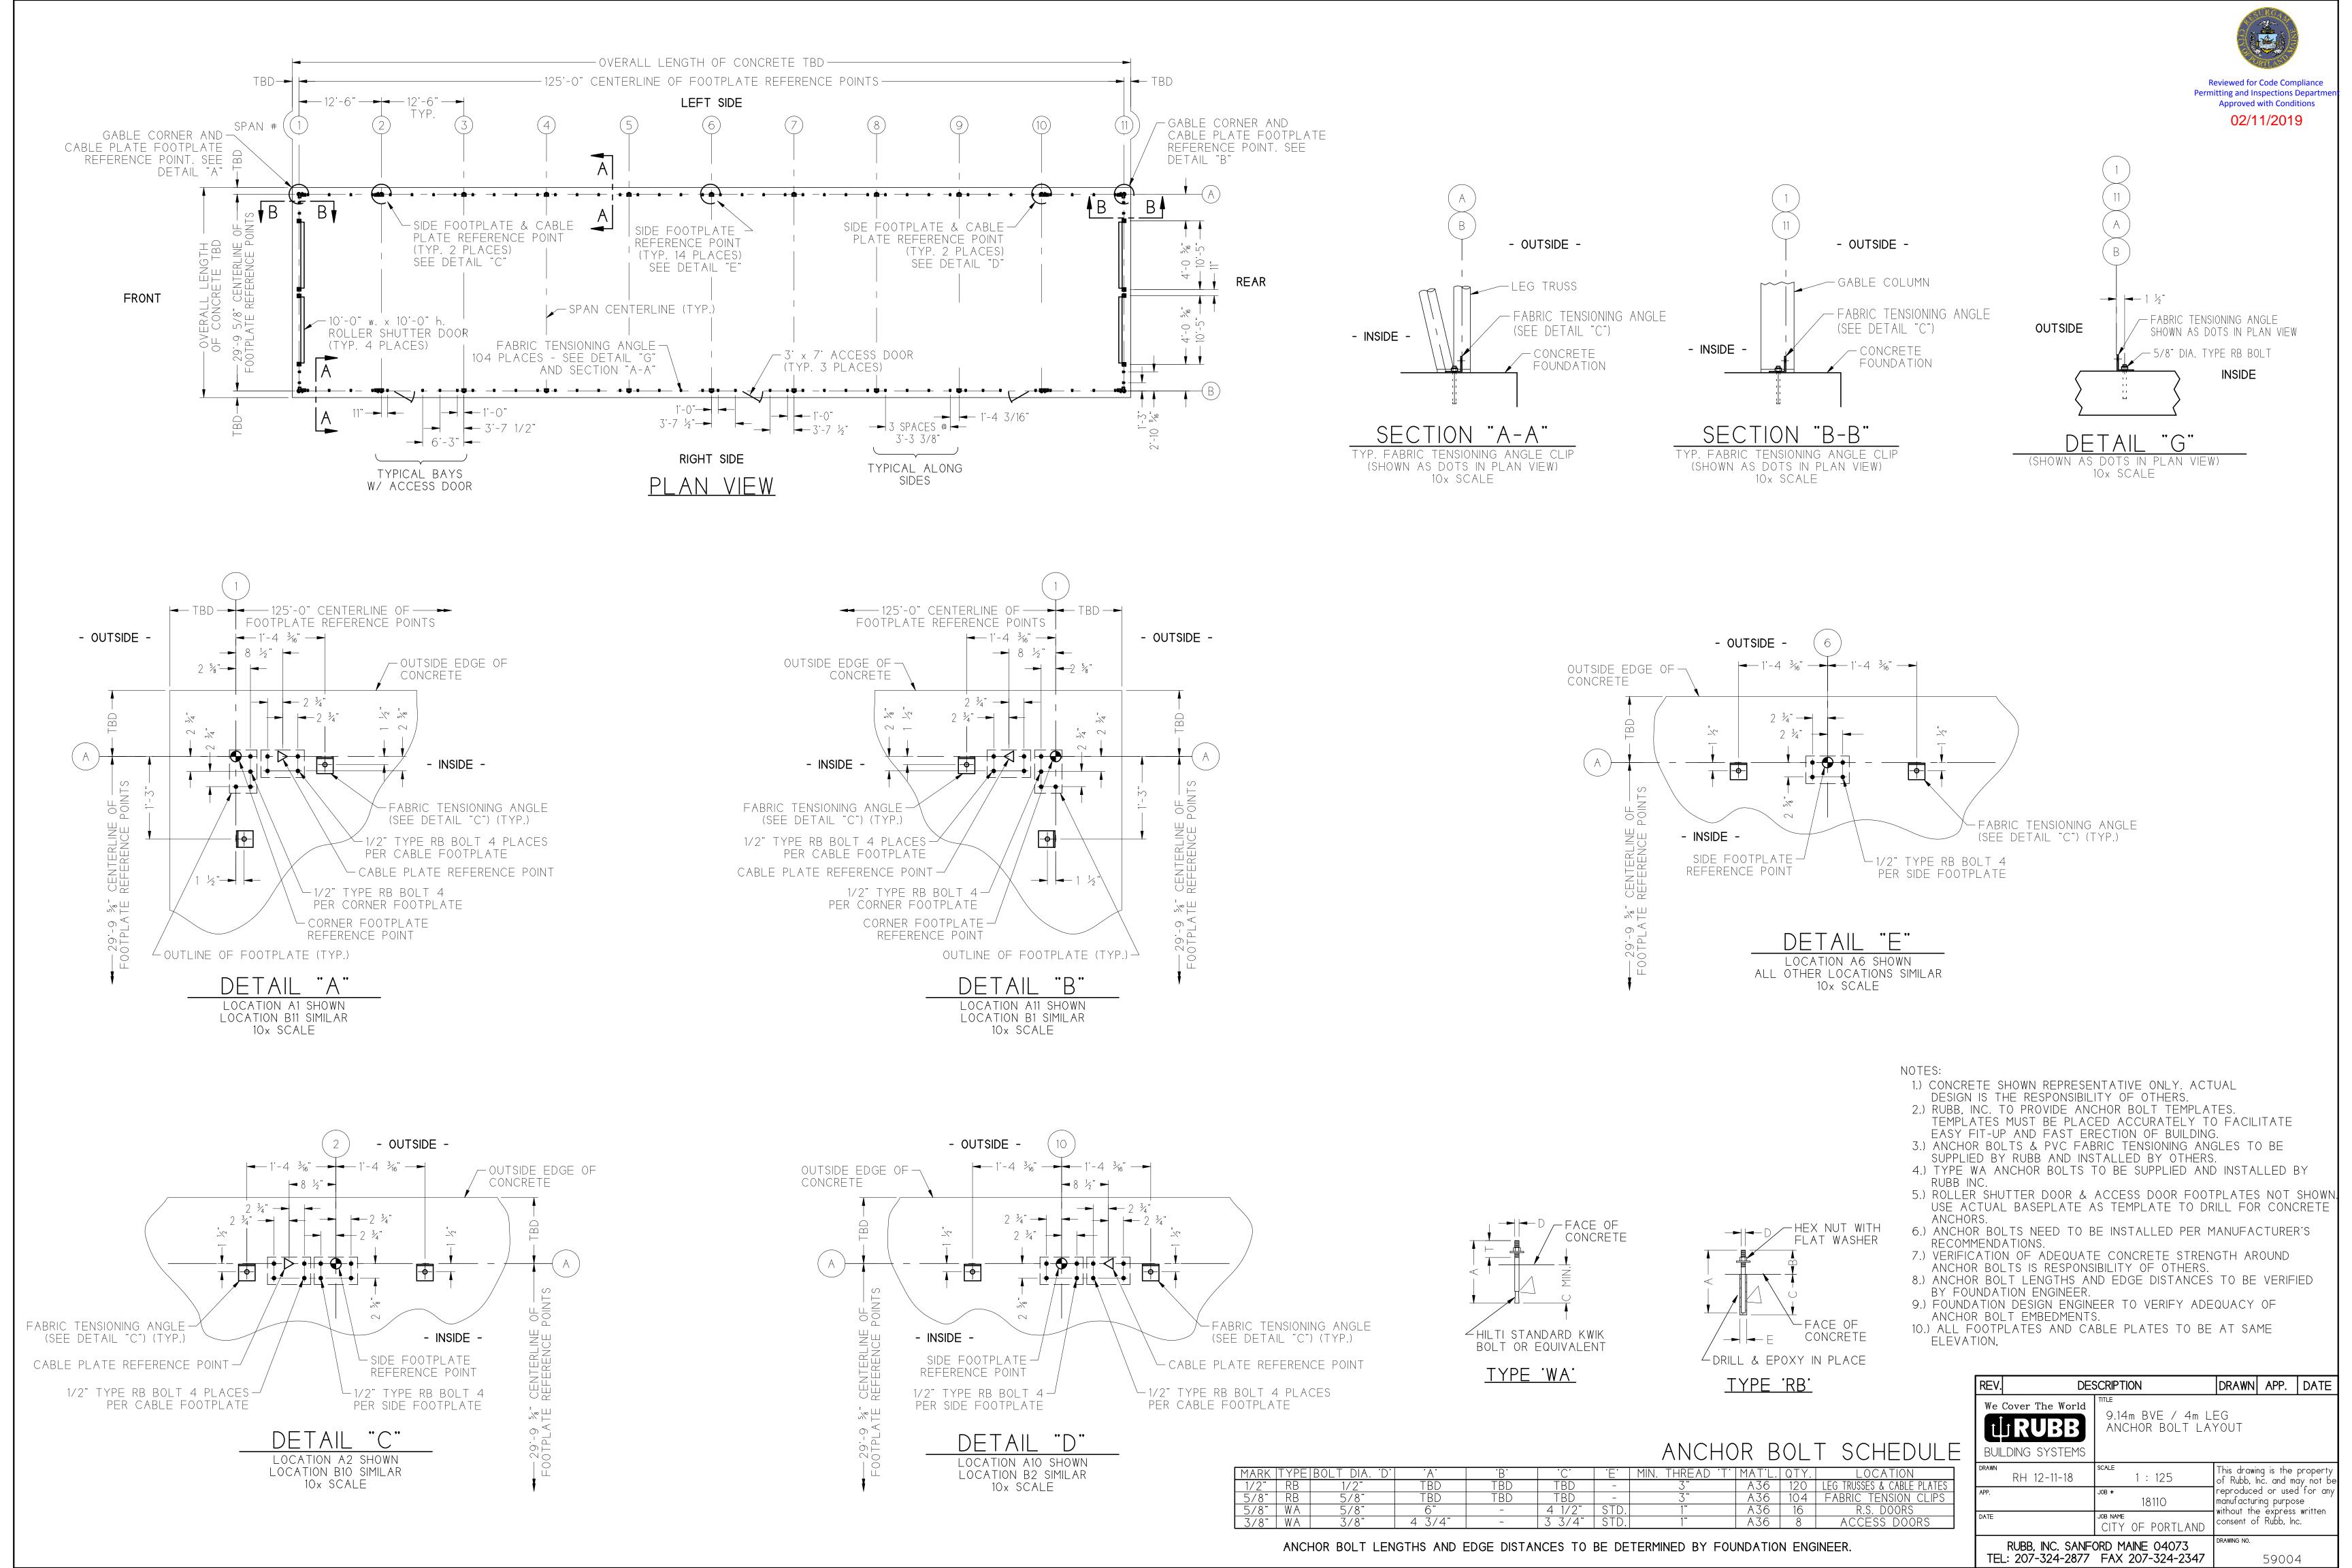

br>of Rubb, I | ng is the<br>nc. and mo  | property<br>ay not be                               |  |
| APP.                                                                 | 1AG 01-09-19    | JOB # 1811O                  | reproduce<br>manufactur  | ed or used<br>ing purpos | property<br>ay not be<br>I for any<br>se<br>written |  |
| DATE                                                                 |                 | JOB NAME<br>CITY OF PORTLAND |                          |                          | written<br>C.                                       |  |
| RUBB, INC. SANFORD MAINE 04073<br>TEL: 207-324-2877 FAX 207-324-2347 |                 |                              |                          | DRAWING NO.              |                                                     |  |











# NOTES:

- 1.) BREAK SHARP CORNERS FOR PVC.
- 2.) SEE DRAWING 11006 FOR GENERAL WELD NOTES.
  3.) DIMENSIONS NOT LABELED WITH UNITS ARE IN MILLIMETERS.
  4.) ALL A500 MATERIAL TO BE Fy = 50 ksi MINIMUM.
  5.) BILL OF MATERIALS IS FOR TOTAL QUANTITY REQUIRED.

|                                  |     |         |     |      | REV.  | DE              | SCRIPTION                                                  | DRAWN APP.                                  | DATE      |
|----------------------------------|-----|---------|-----|------|-------|-----------------|------------------------------------------------------------|---------------------------------------------|-----------|
|                                  |     |         |     |      | We    | Cover The World |