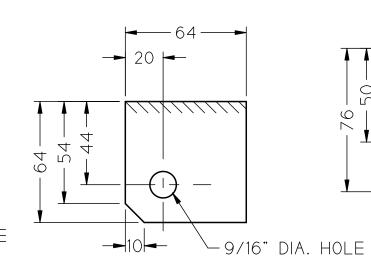

ALE



FLANGE TOP POSITION OF LUG #9 1/4x SCALE



FLANGE BOTTOM POSITION OF LUG #9 1/4x SCALE



LEG BEND - GABLE POSITION OF LUG 1/4x SCALE



LEG BEND - T1, T4, T5 & T6 POSITION OF LUG 1/4x SCALE



ISSUED FOR PRODUCTION Job Number: 18110 Job Name: City of Portland Date: 12/12/2018

1.) SEE DRAWING #59016 FOR ROOF TRUSS DETAILS. 2.) SEE DRAWING #59015 FOR LEG TRUSS DETAILS.
3.) SEE DRAWING 11006 FOR GENERAL WELDING NOTES.
4.) BREAK SHARP CORNERS FOR PVC.
5.) BILL OF MATERIAL IS FOR TOTAL QUANTITY REQUIRED.
6.) DIMENSIONS NOT LABELED WITH UNITS ARE IN MILLIMETERS. 7.) ALL A572 MATERIAL TO BE 50 ksi MINIMUM.



AXIAL FRAMES & TUBES (FLANGE)
1/4" THICK



DETAIL ITEM #2 CABLE LUG (FLANGE) 3/8" THICK



DETAIL ITEM #6 FLANGE UNDERGIRT 1/4" THICK



DETAIL ITEM #9 NODE RESTRAINT 1/4" THICK



DETAIL ITEM #10 NODE RESTRAINT 1/4" THICK



CABLE LUG (LEG BEND) 3/8" THICK

| ITEM | QTY. | LOCATION                     | DESCRIPTION             | SPEC. |
|------|------|------------------------------|-------------------------|-------|
| 1    | 72   | FLANGE TOP & BOTTOM          | FLAT 2 1/2" x 1/4" x 63 | A572  |
| 2    | 24   | FLANGE TOP UNLESS NOTED      | FLAT 2 1/2" x 3/8" x 80 | A572  |
| 3    | 1    | -                            | -                       | -     |
| 4    | 1    | -                            | -                       | _     |
| 5    | 1    | -                            | -                       | _     |
| 6    | 60   | FLANGE BOTTOM & BASE OF LEG  | FLAT 2 1/2" x 1/4" x 58 | A572  |
| 7    | 1    | -                            | -                       |