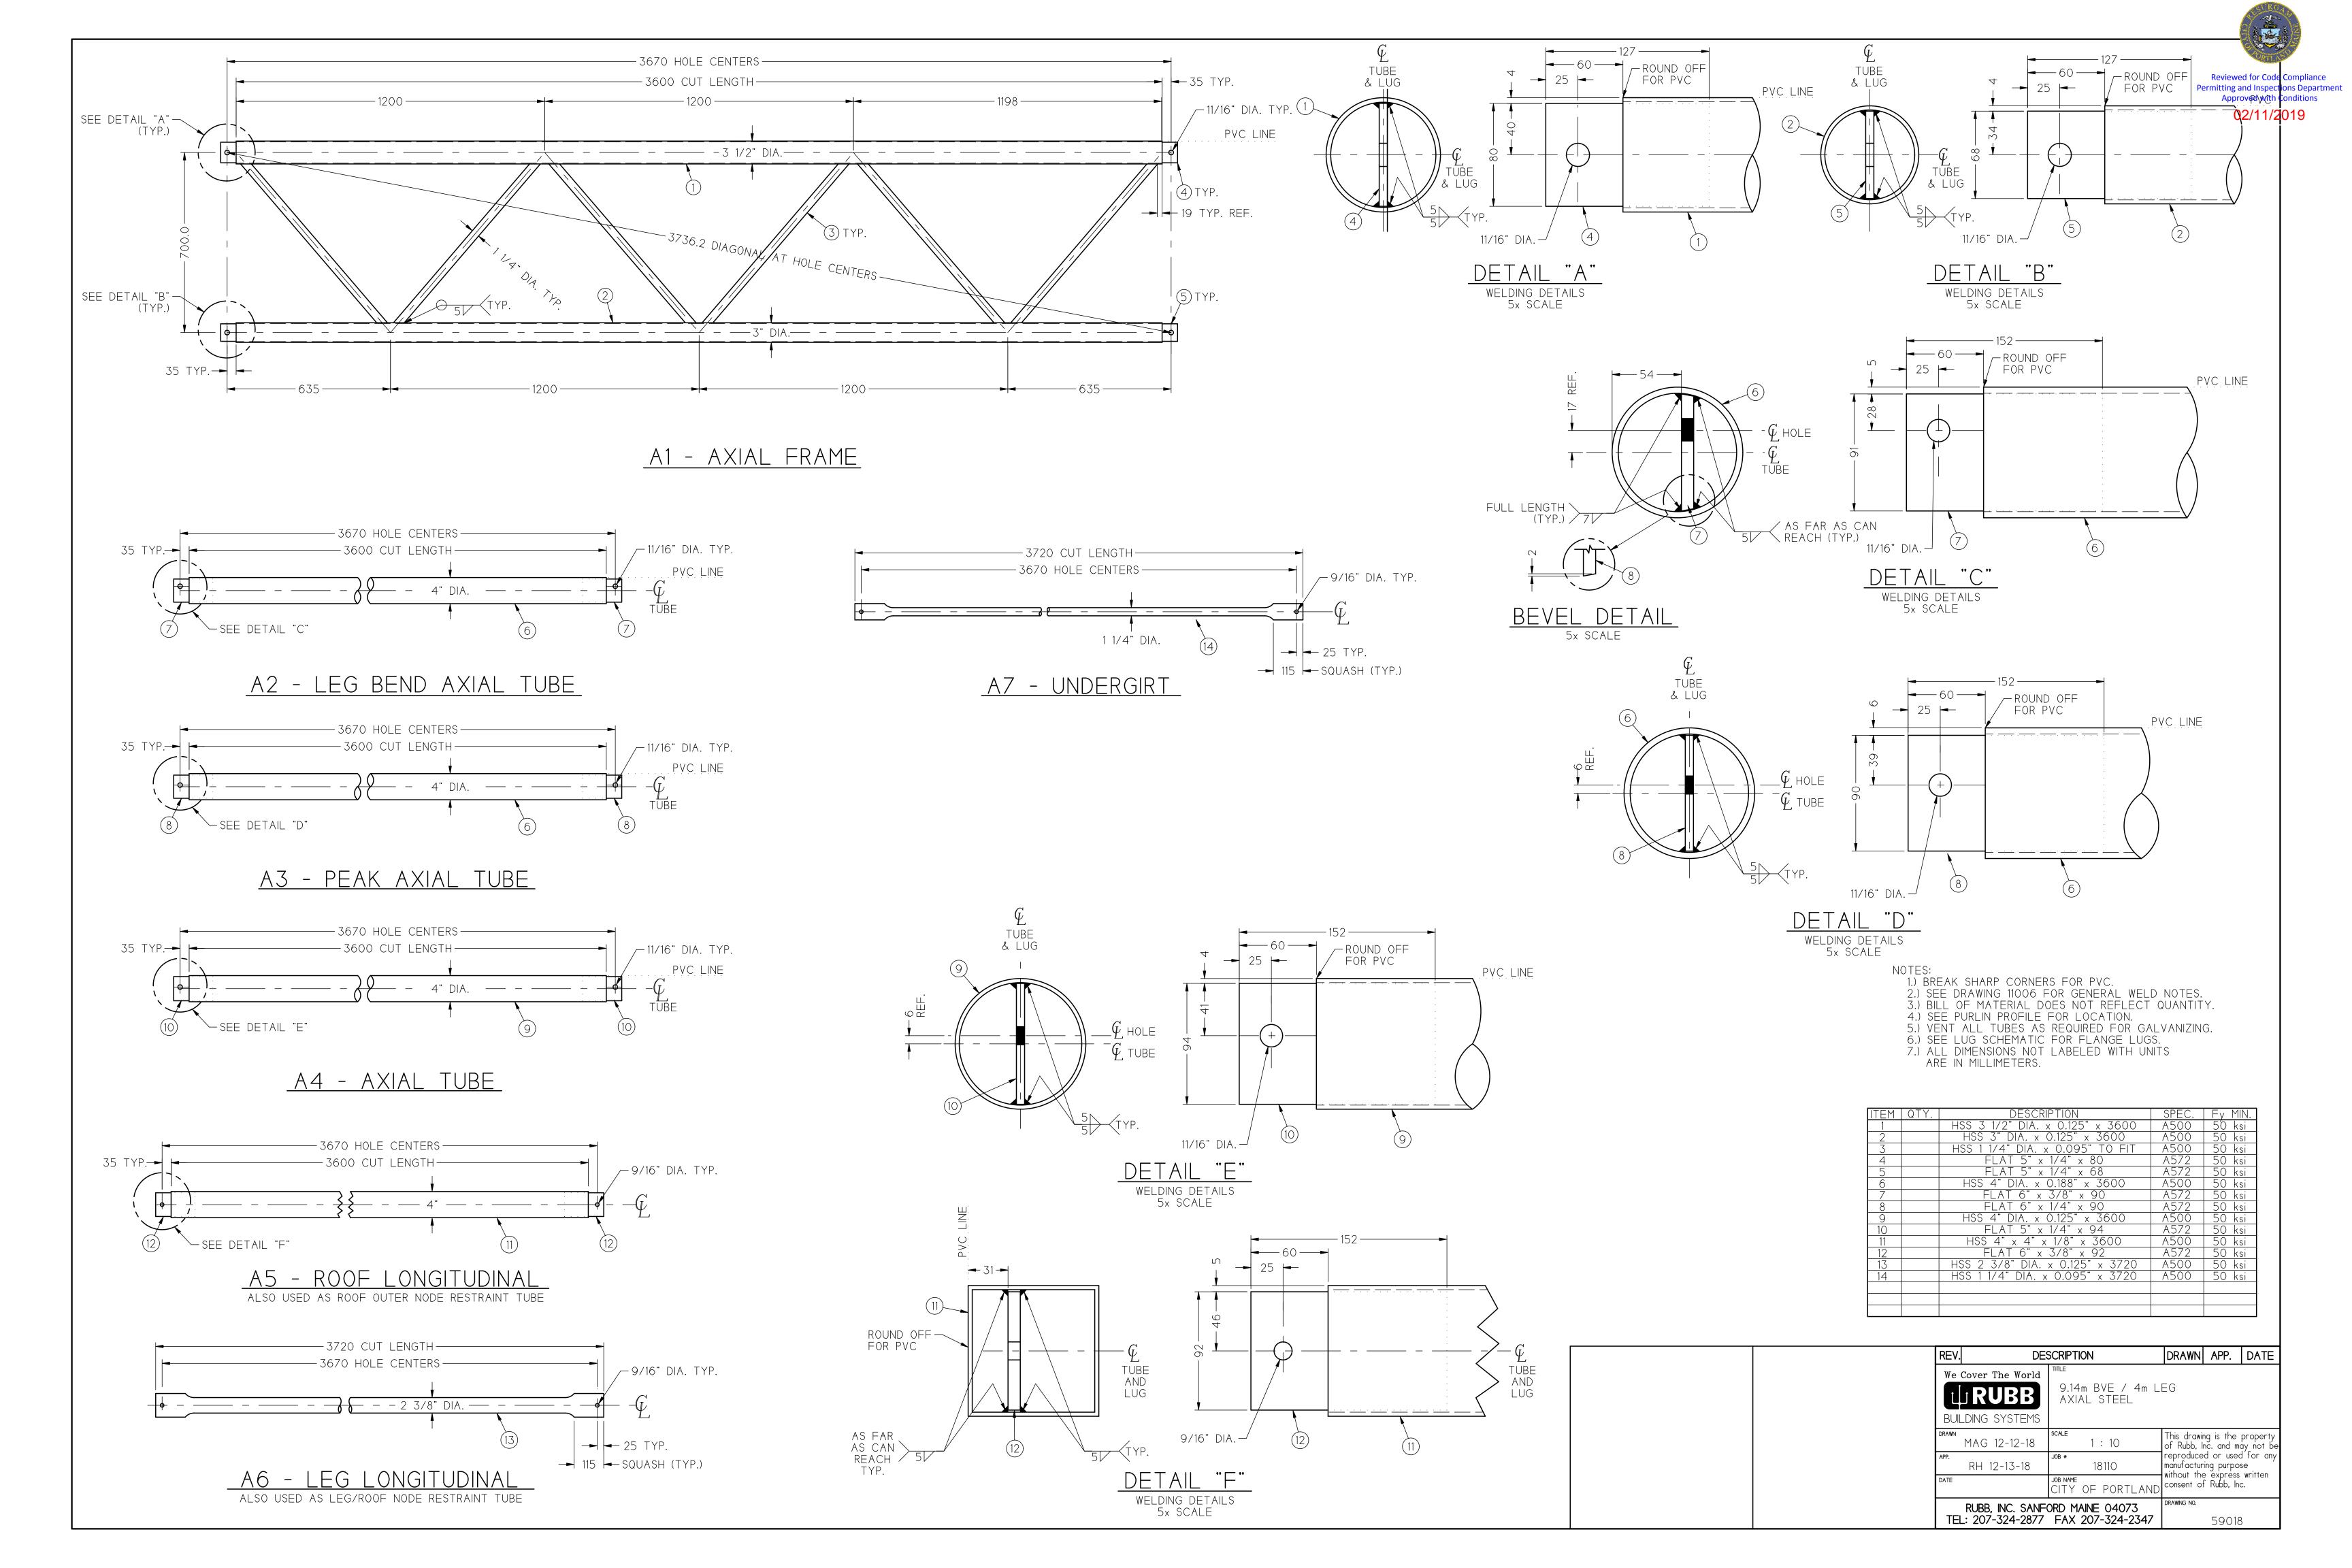

| ASS'Y | QTY. | DESCRIPTION             | DRAWING |
|-------|------|-------------------------|---------|
| A1    | 3    | AXIAL FRAME             | 59018   |
| A2    | 2    | LEG BEND AXIAL TUBE     | 59018   |
| A3    | 0    | PEAK AXIAL TUBE         | 59018   |
| A4    | 0    | AXIAL TUBE              | 59018   |
| A5    | 4    | ROOF LONGITUDINAL       | 59018   |
| A6    | 12   | LEG LONGITUDINAL        | 59018   |
| A7    | 0    | UNDERGIRT               | 59018   |
| A8    | 0    | SIDE ACCESS DOOR HEADER | 59027   |
| A 9   | Ô    | SIDE ACCESS DOOR HEADER | 59027   |

12'-6" END BAY 1

| ASS'Y | QTY. | DESCRIPTION             | DRAWING |
|-------|------|-------------------------|---------|
| A1    | 0    | AXIAL FRAME             | 59018   |
| Α2    | 2    | LEG BEND AXIAL TUBE     | 59018   |
| А3    | 1    | PEAK AXIAL TUBE         | 59018   |
| A4    | 2    | AXIAL TUBE              | 59018   |
| A5    | 4    | ROOF LONGITUDINAL       | 59018   |
| A6    | 2    | LEG LONGITUDINAL        | 59018   |
| A7    | 10   | UNDERGIRT               | 59018   |
| A8    | 1    | SIDE ACCESS DOOR HEADER | 59027   |
| Α9    | 0    | SIDE ACCESS DOOR HEADER | 59027   |

12'-6" ACCESS DOOR BAY 2

| ASS'Y | QTY. | DESCRIPTION             | DRAWING |
|-------|------|-------------------------|---------|
| A1    | 0    | AXIAL FRAME             | 59018   |
| Α2    | 2    | LEG BEND AXIAL TUBE     | 59018   |
| А3    | 1    | PEAK AXIAL TUBE         | 59018   |
| A4    | 2    | AXIAL TUBE              | 59018   |
| A5    | 4    | ROOF LONGITUDINAL       | 59018   |
| A6    | 5    | LEG LONGITUDINAL        | 59018   |
| Α7    | 10   | UNDERGIRT               | 59018   |
| A8    | 0    | SIDE ACCESS DOOR HEADER | 59027   |
| Α9    | 0    | SIDE ACCESS DOOR HEADER | 59027   |

MID BAY 3

| ASS'Y | QTY. | DESCRIPTION             | DRAWING |
|-------|------|-------------------------|---------|
| A1    | 0    | AXIAL FRAME             | 59018   |
| A2    | 2    | LEG BEND AXIAL TUBE     | 59018   |
| A3    | 1    | PEAK AXIAL TUBE         | 59018   |
| A4    | 2    | AXIAL TUBE              | 59018   |
| A5    | 4    | ROOF LONGITUDINAL       | 59018   |
| A6    | 2    | LEG LONGITUDINAL        | 59018   |
| A7    | 10   | UNDERGIRT               | 59018   |
| A8    | 0    | SIDE ACCESS DOOR HEADER | 59027   |
| A 9   | 1    | SIDE ACCESS DOOR HEADER | 59027   |
|       |      |                         |         |

12'-6" ACCESS DOOR BAY 4

REV. DESCRIPTION DRAWN APP. DATE

We Cover The World

DRAWN MAG 12-12-18

DRAWN MAG 12-12-18

APP. RH 12-13-18

DATE

RUBB, INC. SANFORD MAINE 04073
TEL: 207-324-2877 FAX 207-324-2347