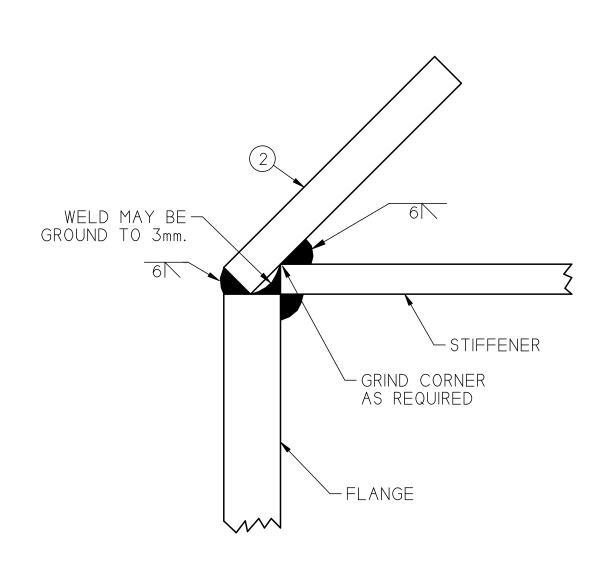

NOT TO SCALE

FLANGE CABLE LUG

SEE LAYOUT FOR ANGLES (NOT TO SCALE)

FLANGE LUG WELDING DETAIL (NOT TO SCALE)

FLANGE

1) OR (6)

STIFFENER-

FLANGE STIFFENER NOT TO SCALE

AXIAL FRAMES & TUBES (FLANGE)
1/4" THICK

DETAIL ITEM #2 CABLE LUG (FLANGE) 3/8" THICK

DETAIL ITEM #6 FLANGE UNDERGIRT 1/4" THICK

DETAIL ITEM #9 NODE RESTRAINT 1/4" THICK

DETAIL ITEM #10 NODE RESTRAINT 1/4" THICK