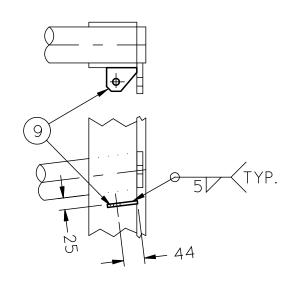

FLANGE TOP POSITION OF LUG #9 1/4x SCALE

FLANGE BOTTOM POSITION OF LUG #9 1/4x SCALE

LEG BEND - GABLE POSITION OF LUG 1/4x SCALE

LEG BEND - T1, T4, T5 & T6 POSITION OF LUG 1/4x SCALE

ISSUED FOR PRODUCTION Job Number: 18110 Job Name: City of Portland Date: 12/12/2018