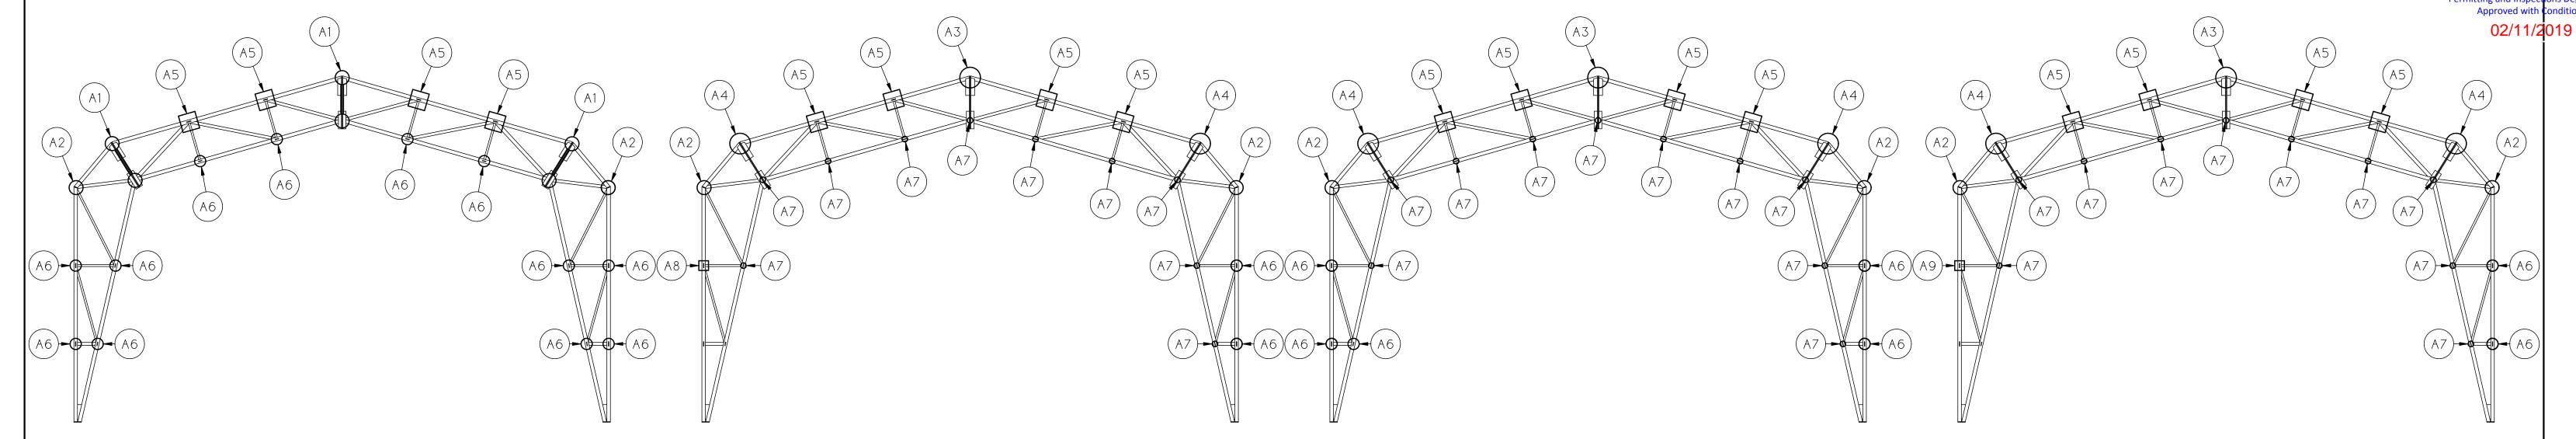

# ROOF TRUSS

MID SPAN SHOWN. OMIT LUGS ON ONE SIDE FOR GABLE SPANS. SEE LUG SCHEMATIC FOR ADDITIONAL FLANGE LUGS.

8x SCALE

FLANGE & STIFFENER WELD DETAILS

| ISSUED FOR  | R PRODUCTION     |
|-------------|------------------|
| Job Number: | 18110            |
| Job Name:   | City of Portland |
| Date:       | 12/12/2018       |

| REV.  | DES                                  | DRAWN                     | APP.                                                                                                                                   | DATE            |  |  |
|-------|--------------------------------------|---------------------------|----------------------------------------------------------------------------------------------------------------------------------------|-----------------|--|--|
|       | Cover The World  IRUBB  DING SYSTEMS | _EG<br>) TRUS:            | S DEPT                                                                                                                                 | Τ̈́             |  |  |
| DRAWN | RH 12-7-18                           | scale 1 : 15              | This drawing is the property of Rubb, Inc. and may not be reproduced or used for any manufacturing purpose without the express written |                 |  |  |
| APP.  | AG 12-12-18                          | JOB # 1811O               | reproduce<br>manufactur                                                                                                                | d'for any<br>se |  |  |
| DATE  |                                      | JOB NAME CITY OF PORTLAND | without the express writte consent of Rubb, Inc.                                                                                       |                 |  |  |
| TEL   | RUBB, INC. SANF<br>: 207-324-2877    | DRAWING NO.               | 59016                                                                                                                                  |                 |  |  |