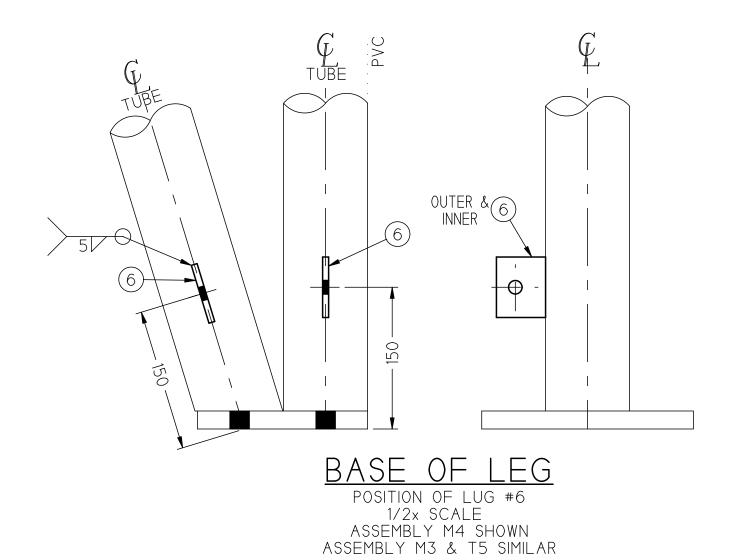

CABLE LUG (LEG BEND) 3/8" THICK

| ITEM | QTY. | LOCATION                     | DESCRIPTION             | SPEC. |
|------|------|------------------------------|-------------------------|-------|
| 1    | 72   | FLANGE TOP & BOTTOM          | FLAT 2 1/2" x 1/4" x 63 | A572  |
| 2    | 24   | FLANGE TOP UNLESS NOTED      | FLAT 2 1/2" x 3/8" x 80 | A572  |
| 3    | 1    | -                            | -                       | -     |
| 4    | 1    | -                            | -                       | _     |
| 5    | 1    | -                            | -                       | _     |
| 6    | 60   | FLANGE BOTTOM & BASE OF LEG  | FLAT 2 1/2" x 1/4" x 58 | A572  |
| 7    | 1    | -                            | -                       | _     |
| 8    | 1    | -                            | -                       | -     |
| 9    | 20   | TUBE TOP & BOT. UNLESS NOTED | FLAT 2 1/2" x 1/4" x 50 | A572  |
| 10   | 4    | LEG BEND                     | FLAT 2 1/2" x 1/4" x 64 | A572  |
| 11   | 16   | LEG BEND                     | FLAT 3" x 3/8" x 102    | A572  |