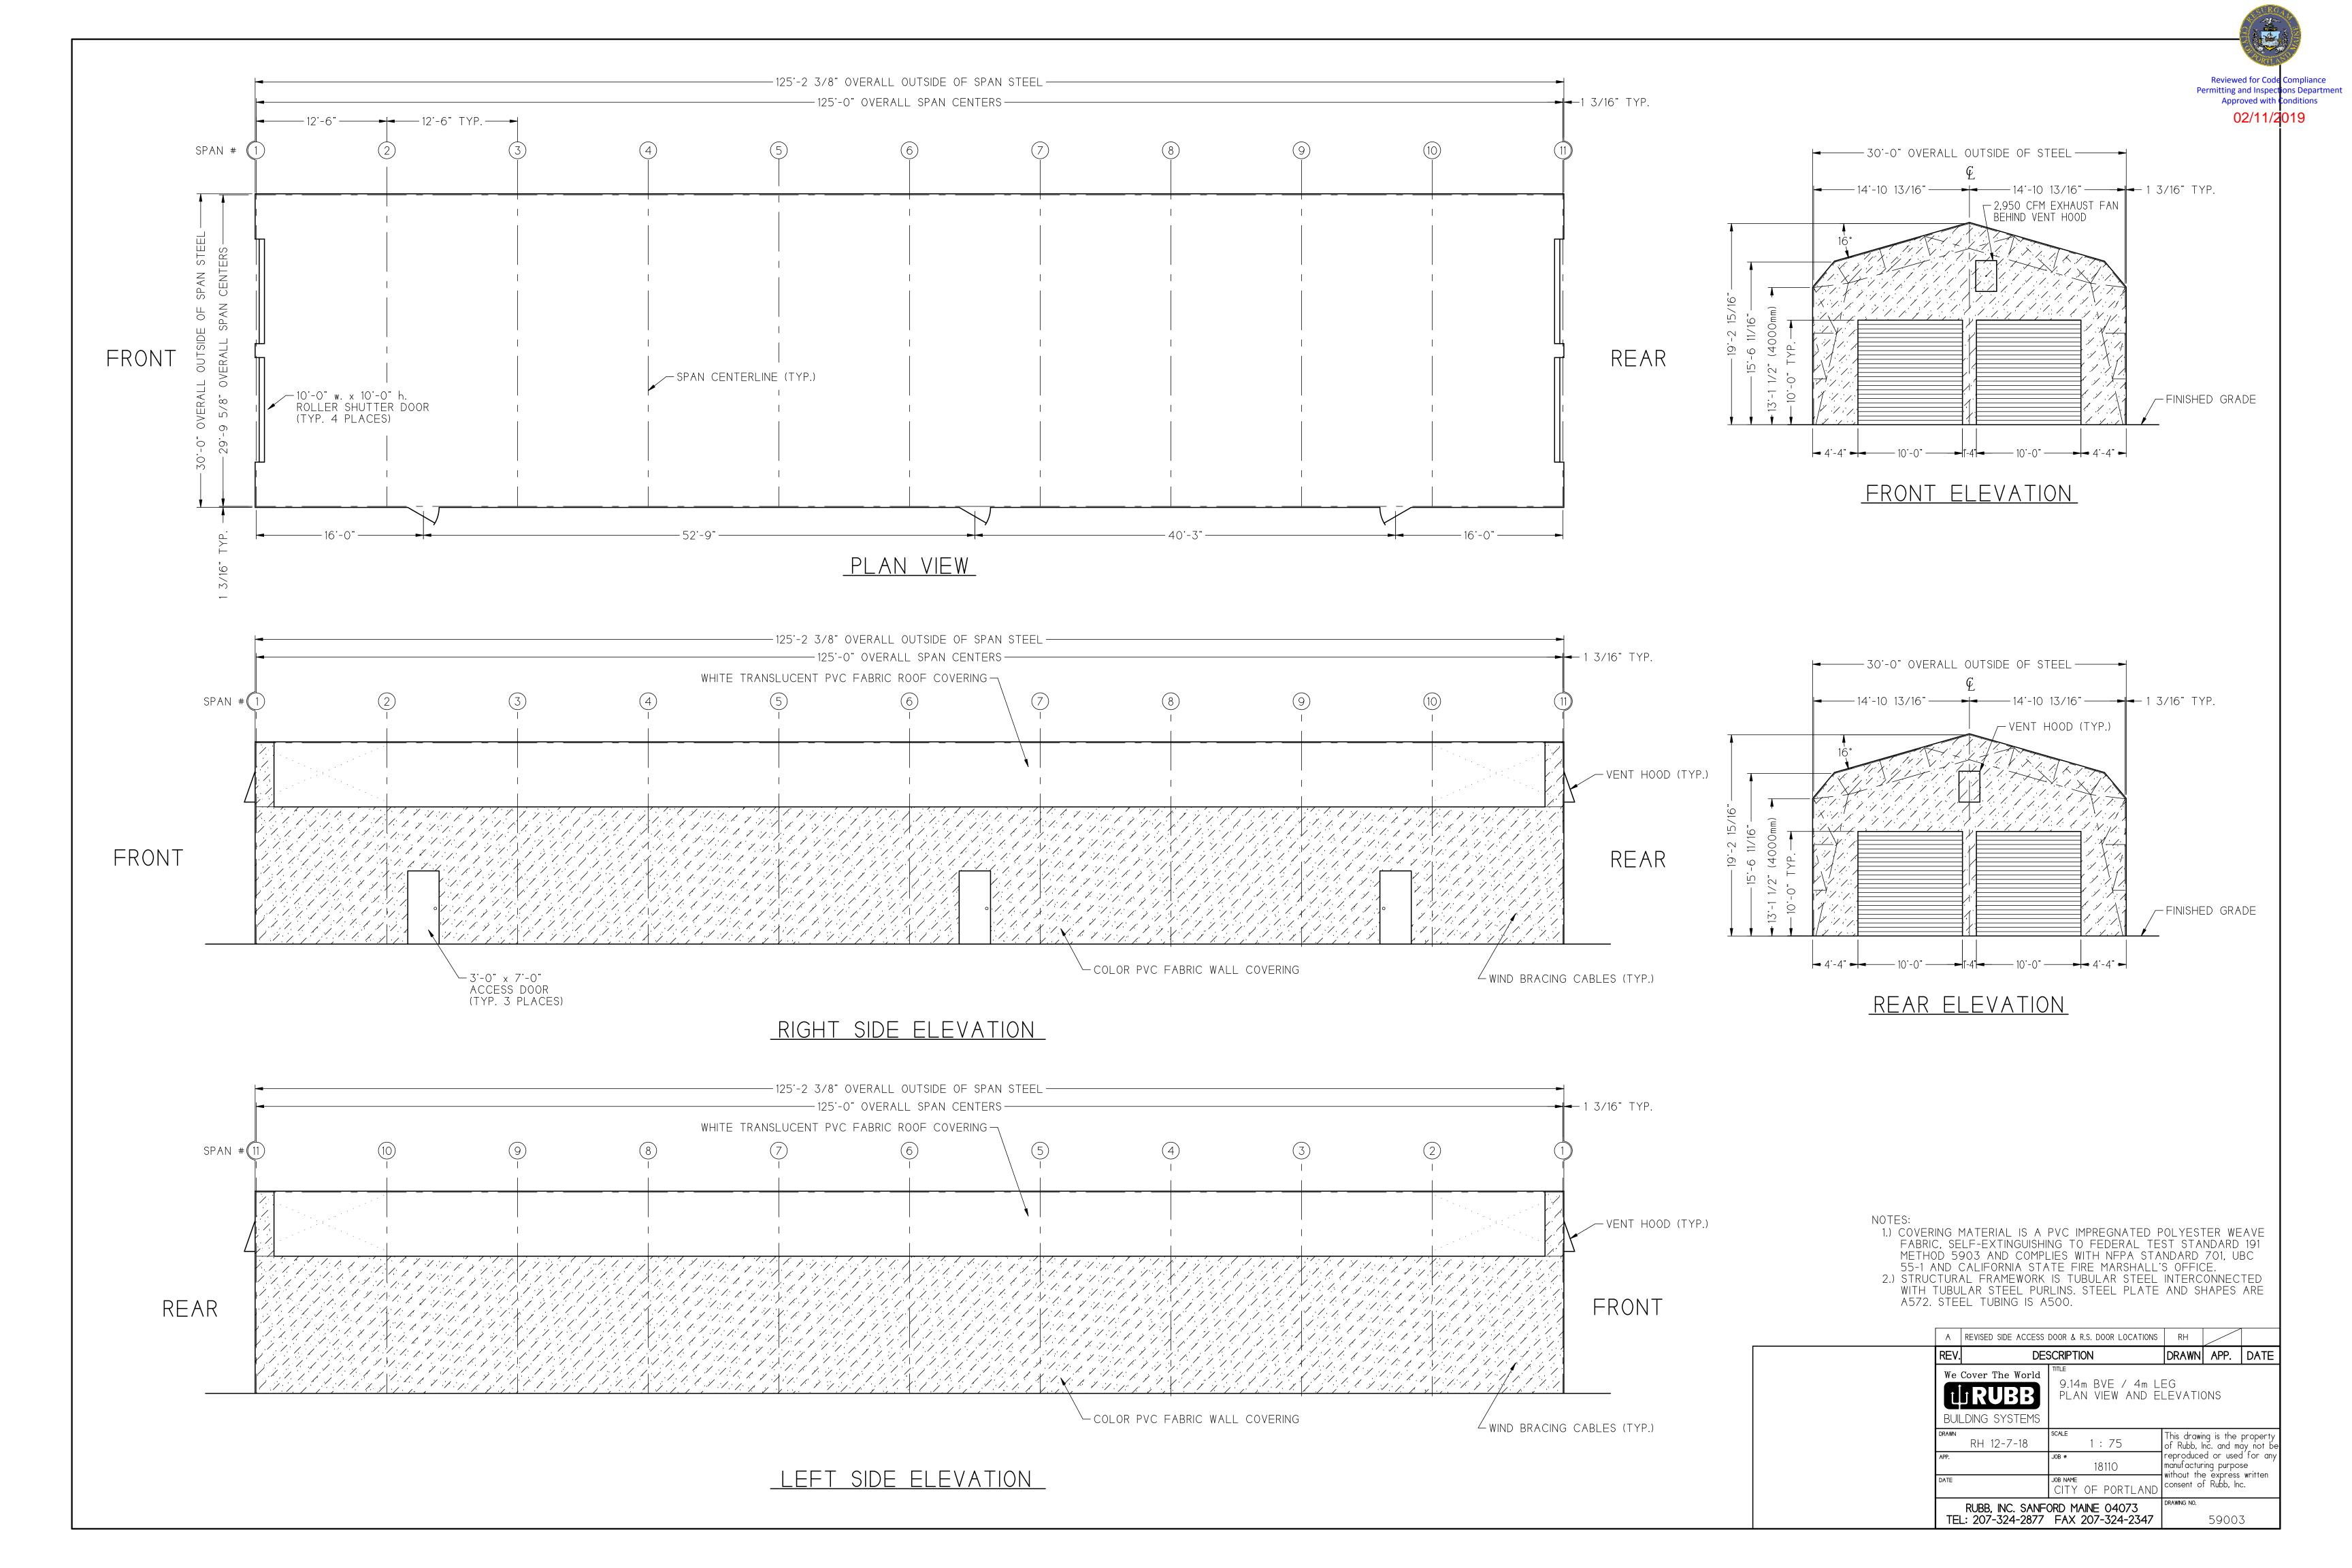

>of Rubb, I | ng is the<br>nc. and mo  | property<br>ay not be                               |  |
| APP.                                                                 | 1AG 01-09-19    | JOB # 1811O                  | reproduce<br>manufactur  | ed or used<br>ing purpos | property<br>ay not be<br>I for any<br>se<br>written |  |
| DATE                                                                 |                 | JOB NAME<br>CITY OF PORTLAND |                          |                          | written<br>C.                                       |  |
| RUBB, INC. SANFORD MAINE 04073<br>TEL: 207-324-2877 FAX 207-324-2347 |                 |                              |                          | DRAWING NO.              |                                                     |  |











# NOTES:

- 1.) BREAK SHARP CORNERS FOR PVC.
- 2.) SEE DRAWING 11006 FOR GENERAL WELD NOTES.
  3.) DIMENSIONS NOT LABELED WITH UNITS ARE IN MILLIMETERS.
  4.) ALL A500 MATERIAL TO BE Fy = 50 ksi MINIMUM.
  5.) BILL OF MATERIALS IS FOR TOTAL QUANTITY REQUIRED.

|                                  |     |         |     |      | REV.  | DE              | SCRIPTION                                                  | DRAWN APP.                                  | DATE      |
|----------------------------------|-----|---------|-----|------|-------|-----------------|------------------------------------------------------------|---------------------------------------------|-----------|
|                                  |     |         |     |      | We    | Cover The World |