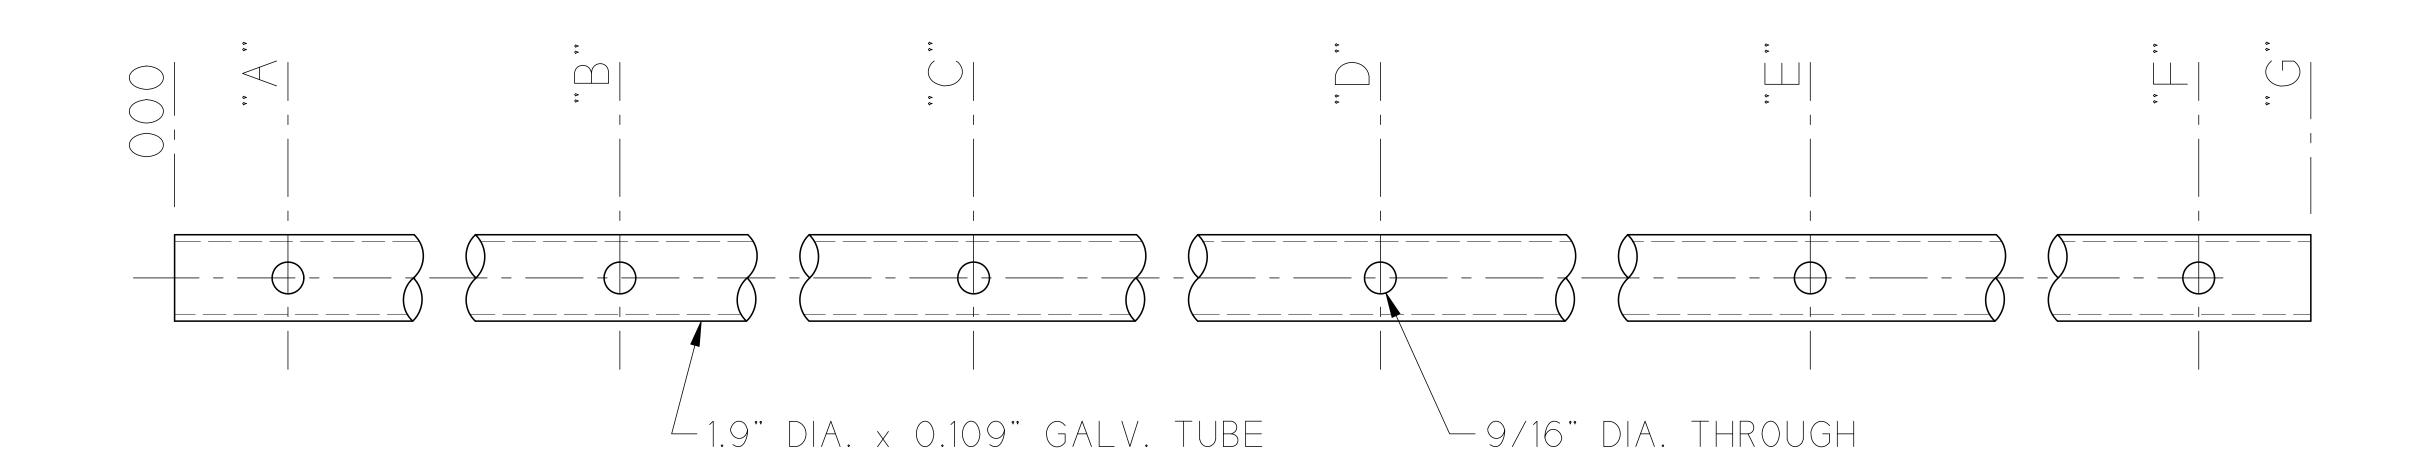

# NOTES:

- 1.) BREAK SHARP CORNERS FOR PVC.
- 2.) DIMENSIONS NOT LABELED WITH UNITS ARE
- IN MILLIMETERS.

  3.) ALL A500 MATERIAL TO BE Fy = 50 ksi MINIMUM.

| ASS'Y QTY. TYPE                      | "A" "B" "C"        |        | ·· F ·· · · · · · · · · · · · · · · · · |                                                                                                                                                                                                                                                                                                                                                                                                                                                                                                                                                                                                                                                                                                                                                                                                                                                                                                                                                                                                                                                                                                                                                                                                                                                                                                                                                                                                                                                                                                                                                                                                                                                                                                                                                                                                                                                                                                                                                                                                                                                                                                                               |
|--------------------------------------|--------------------|--------|-----------------------------------------|-------------------------------------------------------------------------------------------------------------------------------------------------------------------------------------------------------------------------------------------------------------------------------------------------------------------------------------------------------------------------------------------------------------------------------------------------------------------------------------------------------------------------------------------------------------------------------------------------------------------------------------------------------------------------------------------------------------------------------------------------------------------------------------------------------------------------------------------------------------------------------------------------------------------------------------------------------------------------------------------------------------------------------------------------------------------------------------------------------------------------------------------------------------------------------------------------------------------------------------------------------------------------------------------------------------------------------------------------------------------------------------------------------------------------------------------------------------------------------------------------------------------------------------------------------------------------------------------------------------------------------------------------------------------------------------------------------------------------------------------------------------------------------------------------------------------------------------------------------------------------------------------------------------------------------------------------------------------------------------------------------------------------------------------------------------------------------------------------------------------------------|
| TT1 17 12'-6" BAYS                   | 300   1300   -   2 | 2300 - | 3300 3600                               | REV. DESCRIPTION DRAWN APP. DATE                                                                                                                                                                                                                                                                                                                                                                                                                                                                                                                                                                                                                                                                                                                                                                                                                                                                                                                                                                                                                                                                                                                                                                                                                                                                                                                                                                                                                                                                                                                                                                                                                                                                                                                                                                                                                                                                                                                                                                                                                                                                                              |
| TT2 4 OUTER GABLE BASE               | 250                |        | 750 1000                                | We Cover The World 9.14m BVE / 4m LEG ANCHOR POCKET TUBES                                                                                                                                                                                                                                                                                                                                                                                                                                                                                                                                                                                                                                                                                                                                                                                                                                                                                                                                                                                                                                                                                                                                                                                                                                                                                                                                                                                                                                                                                                                                                                                                                                                                                                                                                                                                                                                                                                                                                                                                                                                                     |
| TT3 4 ABOVE R.S. DOOR                | 400 -              | 1400 - | 2400 2800                               | BUILDING SYSTEMS H55 1.9 DIA. x 0.109                                                                                                                                                                                                                                                                                                                                                                                                                                                                                                                                                                                                                                                                                                                                                                                                                                                                                                                                                                                                                                                                                                                                                                                                                                                                                                                                                                                                                                                                                                                                                                                                                                                                                                                                                                                                                                                                                                                                                                                                                                                                                         |
| TT4 2 LONG BASE NEXT TO ACCESS DOOR  | 200                |        | 1800 2000                               | CAM 12-13-18  1:5  of Rubb, Inc. and may not be reproduced or used for any                                                                                                                                                                                                                                                                                                                                                                                                                                                                                                                                                                                                                                                                                                                                                                                                                                                                                                                                                                                                                                                                                                                                                                                                                                                                                                                                                                                                                                                                                                                                                                                                                                                                                                                                                                                                                                                                                                                                                                                                                                                    |
| TT5 2 SHORT BASE NEXT TO ACCESS DOOR |                    | 150 -  | - 300                                   | TOTAL |
| TT6 2 CENTERED ACCESS DOOR BAY       | 200                | _      | 1000 1200                               | RUBB, INC. SANFORD MAINE 04073<br>TEL: 207-324-2877 FAX 207-324-2347 59030                                                                                                                                                                                                                                                                                                                                                                                                                                                                                                                                                                                                                                                                                                                                                                                                                                                                                                                                                                                                                                                                                                                                                                                                                                                                                                                                                                                                                                                                                                                                                                                                                                                                                                                                                                                                                                                                                                                                                                                                                                                    |