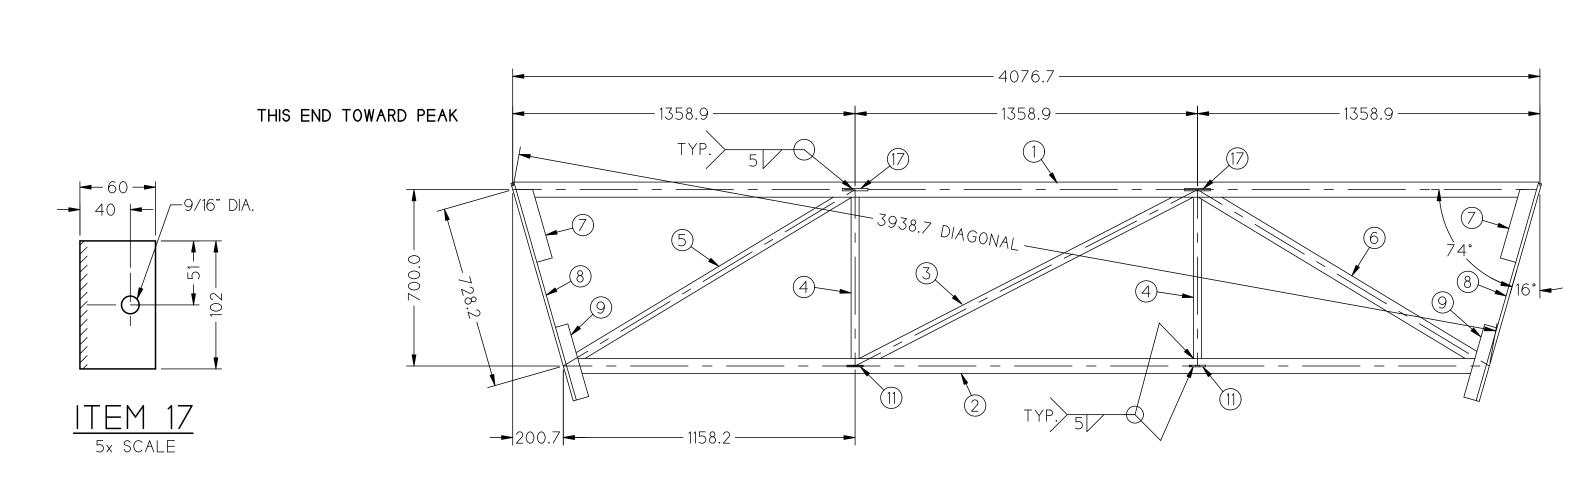

# ROOF TRUSS

MID SPAN SHOWN. OMIT LUGS ON ONE SIDE FOR GABLE SPANS. SEE LUG SCHEMATIC FOR ADDITIONAL FLANGE LUGS.

8x SCALE

FLANGE & STIFFENER WELD DETAILS

| ISSUED FOR  | R PRODUCTION     |
|-------------|------------------|
| Job Number: | 18110            |
| Job Name:   | City of Portland |
| Date:       | 12/12/2018       |

| ITEM | QTY. | DESCRIPTION              | SPEC. |
|------|------|--------------------------|-------|
| 1    | 1    | HSS 2 3/8" DIA. x .125"  | A500  |
| 2    | 1    | HSS 2 3/8" DIA. x .154"  | A500  |
| 3    | 1    | HSS 1 1/2" DIA. x .095"  | A500  |
| 4    | 2    | HSS 1 1/4" DIA. x .095"  | A500  |
| 5    | 1    | HSS 1 1/2" DIA. x .095"  | A500  |
| 6    | 1    | HSS 1.9" DIA. x .109"    | A500  |
| 7    | 4    | FLAT 2 1/2" x 1/4" x 300 | A572  |
| 8    | 2    | FLAT 2 1/2" x 1/2" x 898 | A572  |
| 9    | 4    | FLAT 2" x 1/4" x 300     | A572  |
| -    | -    | -                        | -     |
| 11   | 2/4  | FLAT 2 1/2" x 1/4" x 60  | A572  |
| -    | -    | -                        | -     |
| 17   | 2/4  | FLAT 4" x 3/8" x 60      | A572  |

- 1.) BREAK SHARP CORNERS FOR PVC. 2.) SEE DRAWING 11006 FOR GENERAL WELD NOTES.
- 3.) BILL OF MATERIAL IS FOR ONE ASSEMBLY.

- 4.) SEE STEEL LAYOUT FOR LOCATION.
  5.) VENT ALL TUBES FOR GALVANIZING.
  6.) ALL A500 MATERIAL TO BE Fy=50 KSI.
  7.) SEE LUG SCHEMATIC FOR FLANGE LUGS.
- 8.) ALL DIMENSIONS NOT LABELED WITH UNITS ARE IN MILLIMETERS.