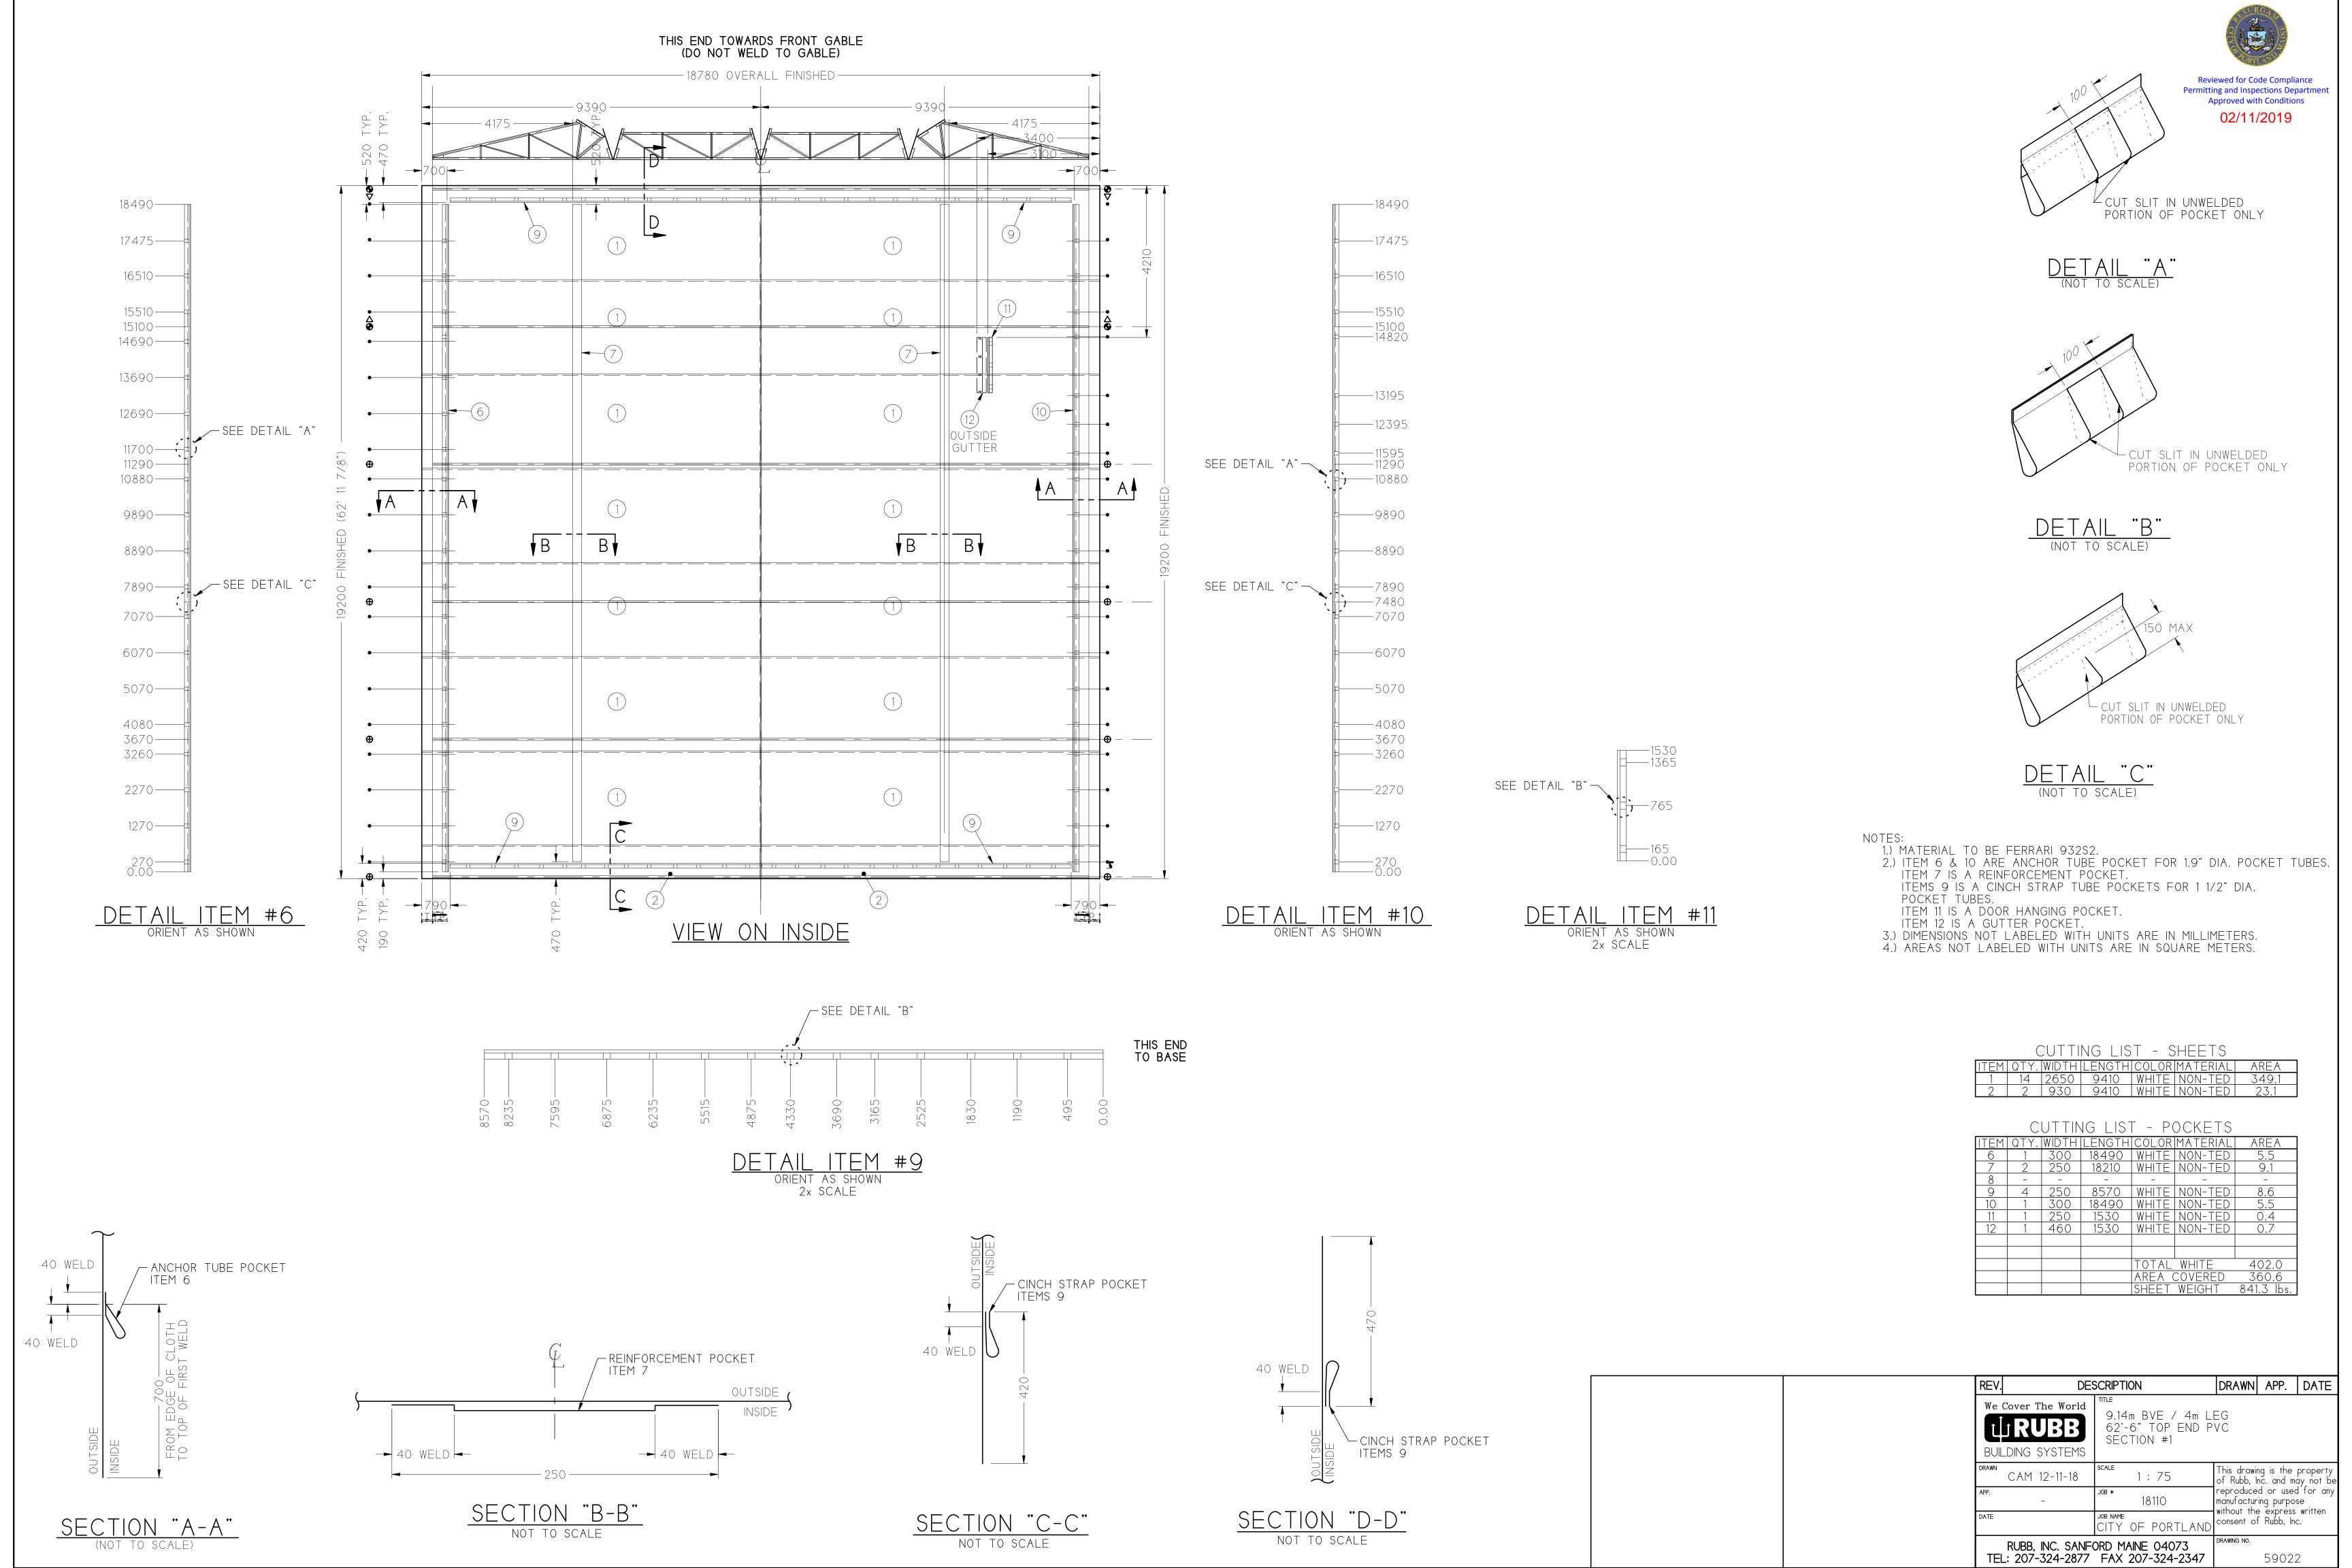

Reviewed for Code Comp Permitting and Inspections De Approved with Condition

02/11/2019

| SHEET | QTY. | DESCRIPTION        | DRAWING |
|-------|------|--------------------|---------|
| 1     | 1    | 62'-6" TOP END PVC | 59022   |
| 2     | 1    | 62'-6" TOP END PVC | 59023   |
| 3     | 1    | FRONT GABLE PVC    | 59025   |
| 4     | 1    | REAR GABLE PVC     | 59026   |