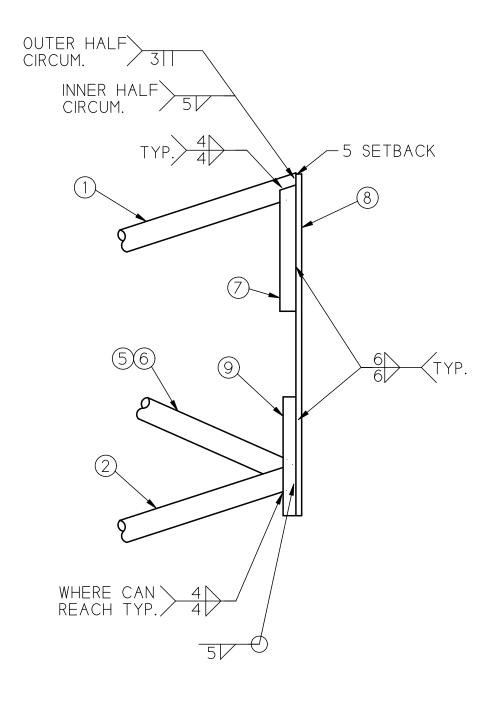

NOT TO SCALE

FLANGE CABLE LUG

SEE LAYOUT FOR ANGLES (NOT TO SCALE)

FLANGE LUG WELDING DETAIL (NOT TO SCALE)

FLANGE

1) OR (6)

STIFFENER-

FLANGE STIFFENER NOT TO SCALE