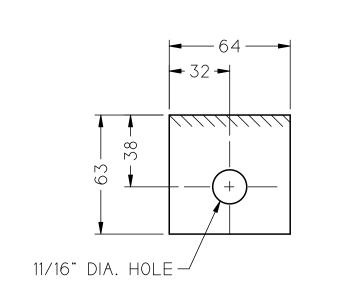

NOT TO SCALE





FLANGE CABLE LUG

SEE LAYOUT FOR ANGLES (NOT TO SCALE)

FLANGE LUG WELDING DETAIL (NOT TO SCALE)

FLANGE

1) OR (6)

STIFFENER-

FLANGE STIFFENER NOT TO SCALE



FLANGE TOP POSITION OF LUG #9 1/4x SCALE



FLANGE BOTTOM POSITION OF LUG #9 1/4x SCALE



LEG BEND - GABLE POSITION OF LUG 1/4x SCALE



LEG BEND - T1, T4, T5 & T6 POSITION OF LUG 1/4x SCALE



ISSUED FOR PRODUCTION Job Number: 18110 Job Name: City of Portland Date: 12/12/2018

1.) SEE DRAWING #59016 FOR ROOF TRUSS DETAILS. 2.) SEE DRAWING #59015 FOR LEG TRUSS DETAILS.
3.) SEE DRAWING 11006 FOR GENERAL WELDING NOTES.
4.) BREAK SHARP CORNERS FOR PVC.
5.) BILL OF MATERIAL IS FOR TOTAL QUANTITY REQUIRED.
6.) DIMENSIONS NOT LABELED WITH UNITS ARE IN MILLIMETERS. 7.) ALL A572 MATERIAL TO BE 50 ksi MINIMUM.



AXIAL FRAMES & TUBES (FLANGE)
1/4" THICK



DETAIL ITEM #2 CABLE LUG (FLANGE) 3/8" THICK



DETAIL ITEM #6 FLANGE UNDERGIRT 1/4" THICK



DETAIL ITEM #9 NODE RESTRAINT 1/4" THICK



DETAIL ITEM #10 NODE RESTRAINT 1/4" THICK



CABLE LUG (LEG BEND) 3/8" THICK

| ITEM | QTY. | LOCATION                     | DESCRIPTION             | SPEC. |
|------|------|------------------------------|-------------------------|-------|
| 1    | 72   | FLANGE TOP & BOTTOM          | FLAT 2 1/2" x 1/4" x 63 | A572  |
| 2    | 24   | FLANGE TOP UNLESS NOTED      | FLAT 2 1/2" x 3/8" x 80 | A572  |
| 3    | 1    | -                            | -                       | -     |
| 4    | 1    | -                            | -                       | _     |
| 5    | 1    | -                            | -