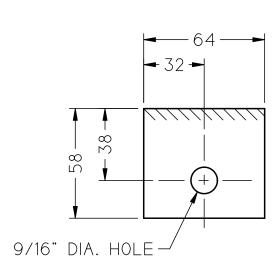

G WELDING DETAIL (NOT TO SCALE)

FLANGE

1) OR (6)

STIFFENER-

FLANGE STIFFENER NOT TO SCALE



FLANGE TOP POSITION OF LUG #9 1/4x SCALE



FLANGE BOTTOM POSITION OF LUG #9 1/4x SCALE



LEG BEND - GABLE POSITION OF LUG 1/4x SCALE



LEG BEND - T1, T4, T5 & T6 POSITION OF LUG 1/4x SCALE



ISSUED FOR PRODUCTION Job Number: 18110 Job Name: City of Portland Date: 12/12/2018

1.) SEE DRAWING #59016 FOR ROOF TRUSS DETAILS. 2.) SEE DRAWING #59015 FOR LEG TRUSS DETAILS.
3.) SEE DRAWING 11006 FOR GENERAL WELDING NOTES.
4.) BREAK SHARP CORNERS FOR PVC.
5.) BILL OF MATERIAL IS FOR TOTAL QUANTITY REQUIRED.
6.) DIMENSIONS NOT LABELED WITH UNITS ARE IN MILLIMETERS. 7.) ALL A572 MATERIAL TO BE 50 ksi MINIMUM.



AXIAL FRAMES & TUBES (FLANGE)
1/4" THICK



DETAIL ITEM #2 CABLE LUG (FLANGE) 3/8" THICK



DETAIL ITEM #6 FLANGE UNDERGIRT 1/4" THICK



DETAIL ITEM #9 NODE RESTRAINT 1/4" THICK



DETAIL ITEM #10 NODE RESTRAINT 1/4" THICK



CABLE LUG (LEG BEND) 3/8" THICK

| ITEM | QTY. | LOCATION                     | DESCRIPTION             | SPEC. |
|------|------|------------------------------|-------------------------|-------|
| 1    | 72   | FLANGE TOP & BOTTOM          | FLAT 2 1/2" x 1/4" x 63 | A572  |
| 2    | 24   | FLANGE TOP UNLESS NOTED      | FLAT 2 1/2" x 3/8" x 80 | A572  |
| 3    | 1    | -                            | -                       | -     |
| 4    | 1    | -                            | -                       | _     |
| 5    | 1    | -                            | -                       | _     |
| 6    | 60   | FLANGE BOTTOM & BASE OF LEG  | FLAT 2 1/2" x 1/