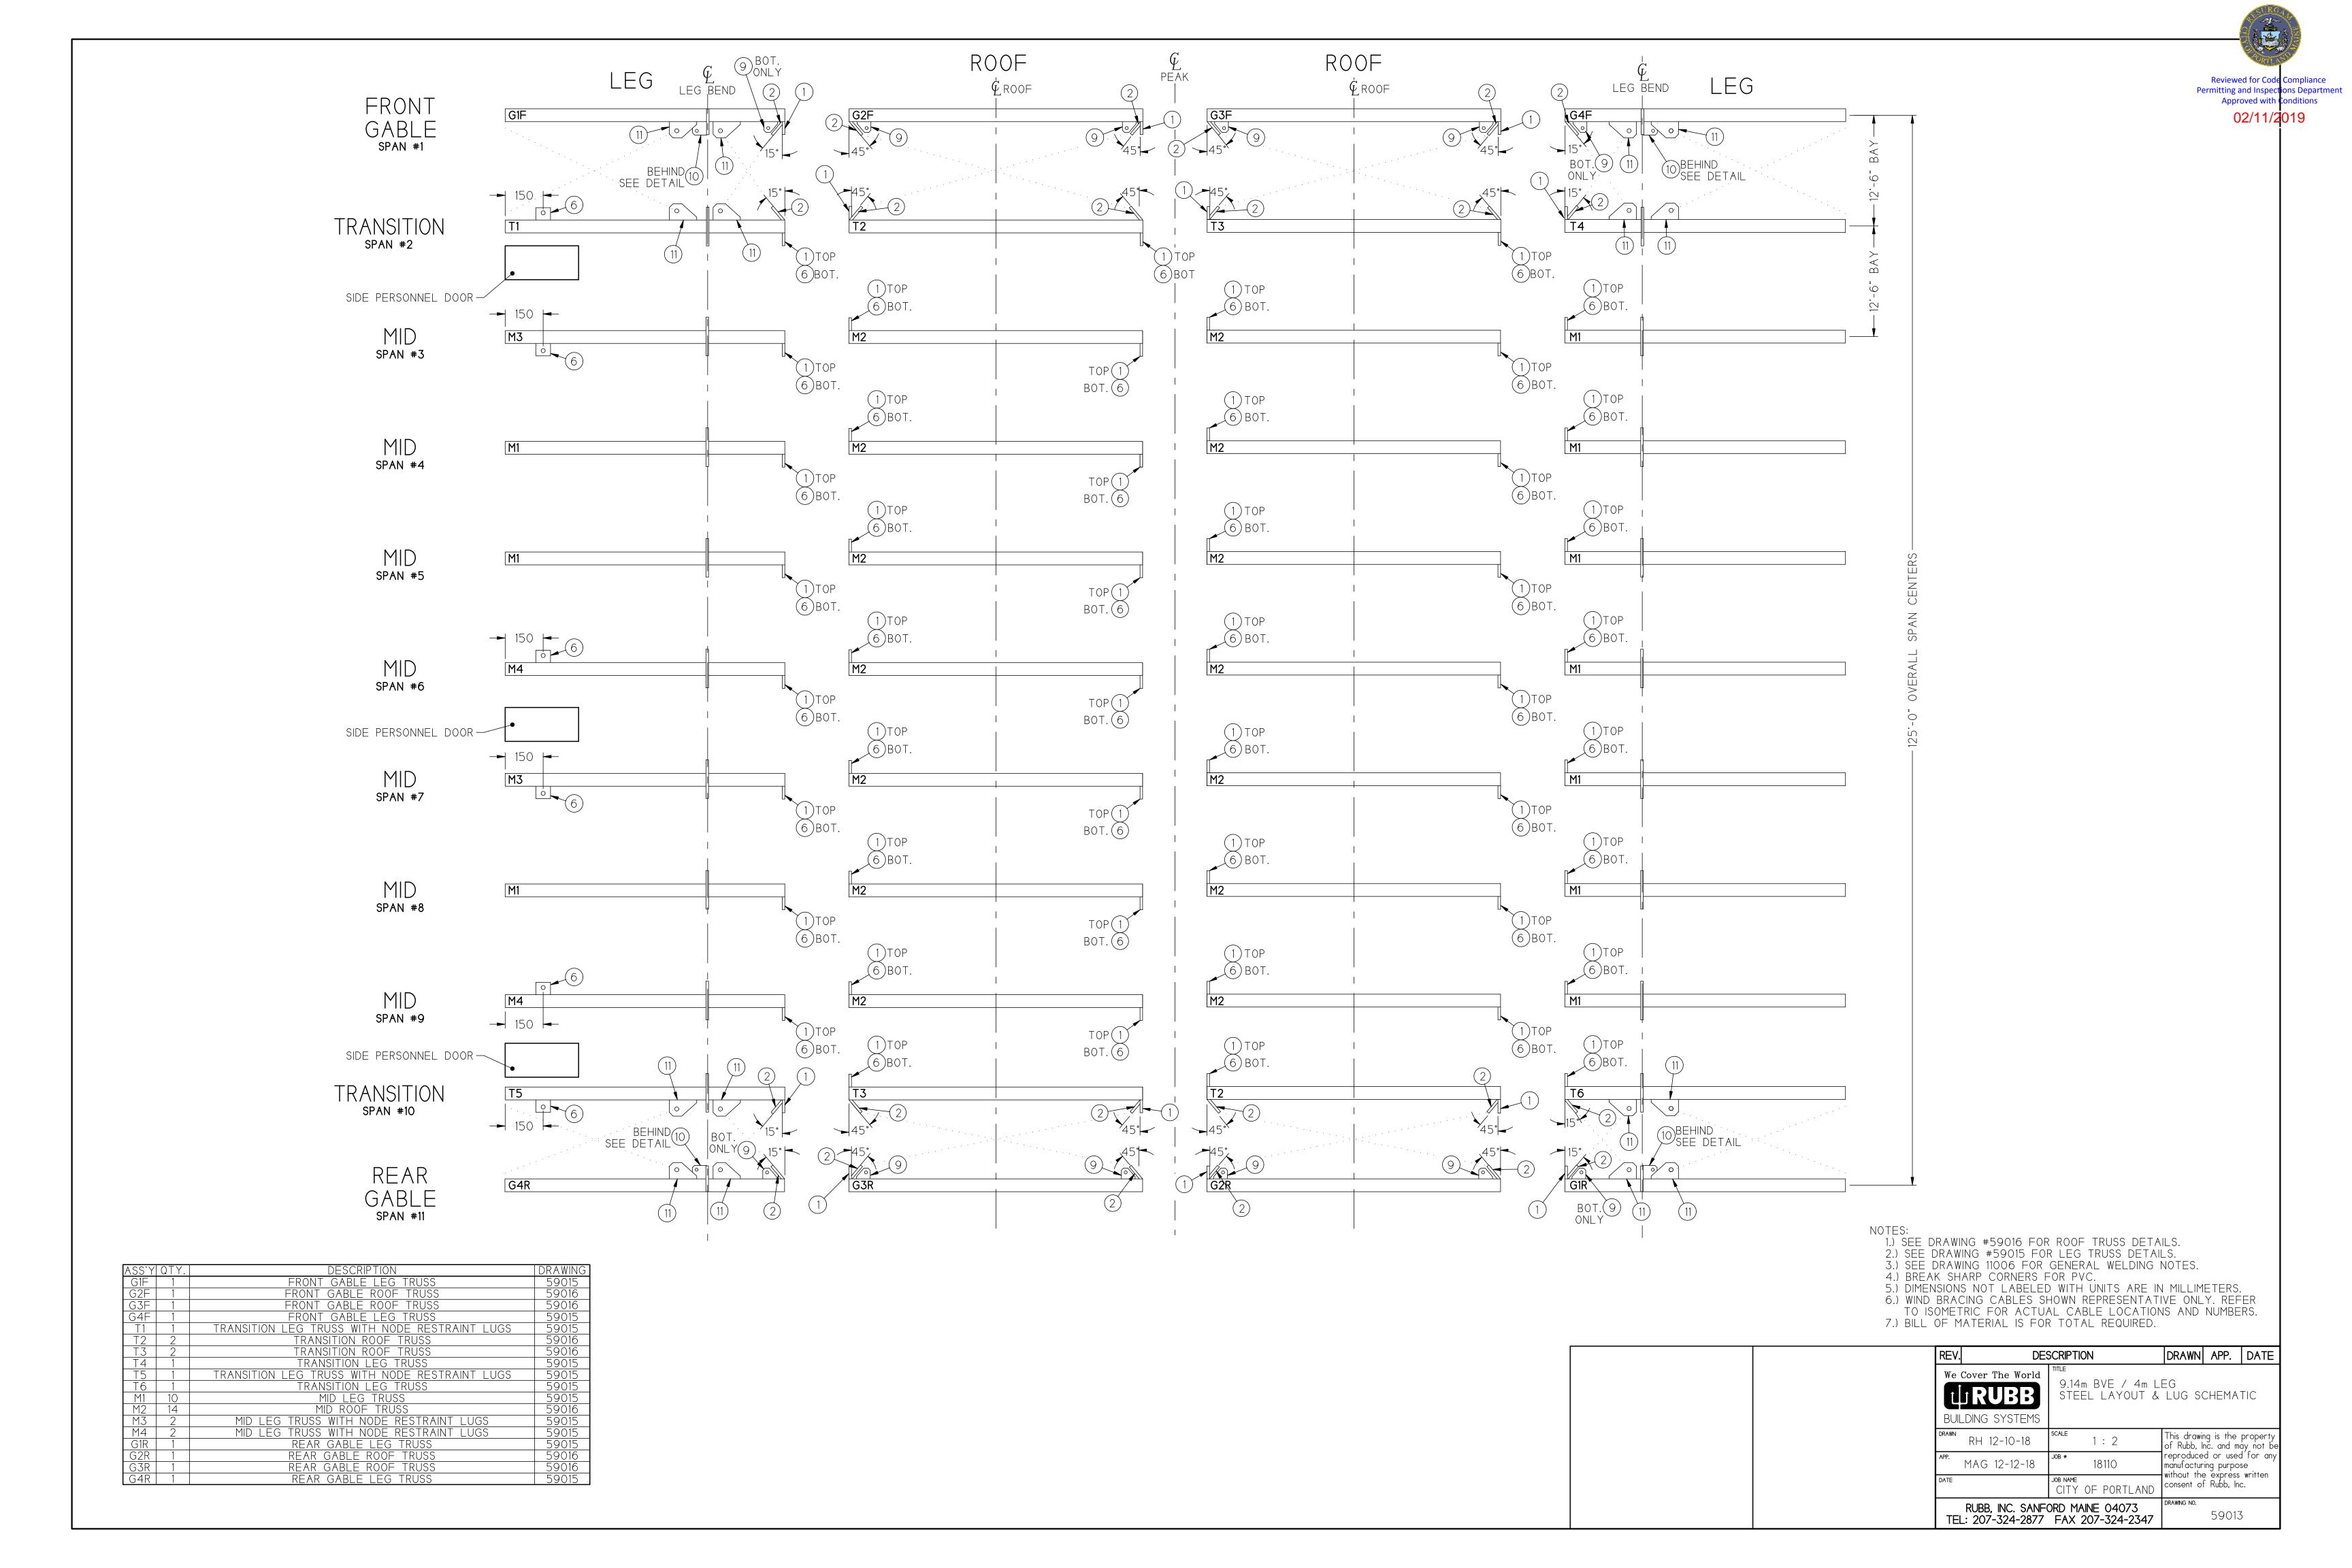

| REV.  | DES                                  | DRAWN                     | APP.                                                                                                                                   | DATE            |  |  |
|-------|--------------------------------------|---------------------------|----------------------------------------------------------------------------------------------------------------------------------------|-----------------|--|--|
|       | Cover The World  IRUBB  DING SYSTEMS | _EG<br>) TRUS:            | S DEPT                                                                                                                                 | Τ̈́             |  |  |
| DRAWN | RH 12-7-18                           | scale 1 : 15              | This drawing is the property of Rubb, Inc. and may not be reproduced or used for any manufacturing purpose without the express written |                 |  |  |
| APP.  | AG 12-12-18                          | JOB # 1811O               | reproduce<br>manufactur                                                                                                                | d'for any<br>se |  |  |
| DATE  |                                      | JOB NAME CITY OF PORTLAND | without the express writte consent of Rubb, Inc.                                                                                       |                 |  |  |
| TEL   | RUBB, INC. SANF<br>: 207-324-2877    | DRAWING NO.               | 59016                                                                                                                                  |                 |  |  |

1.) SEE DRAWING #59016 FOR ROOF TRUSS DETAILS. 2.) SEE DRAWING #59015 FOR LEG TRUSS DETAILS.
3.) SEE DRAWING 11006 FOR GENERAL WELDING NOTES.
4.) BREAK SHARP CORNERS FOR PVC.
5.) BILL OF MATERIAL IS FOR TOTAL QUANTITY REQUIRED.
6.) DIMENSIONS NOT LABELED WITH UNITS ARE IN MILLIMETERS. 7.) ALL A572 MATERIAL TO BE 50 ksi MINIMUM.

| REV   | '. DES                                                     | DESCRIPTION               |                                                                                                                                        |  |  |  |
|-------|------------------------------------------------------------|---------------------------|----------------------------------------------------------------------------------------------------------------------------------------|--|--|--|
|       | Cover The World                                            |                           | EG                                                                                                                                     |  |  |  |
|       | BUILDING SYSTEMS  9.14m BVE / 4m LEG LUG SCHEMATIC DETAILS |                           |                                                                                                                                        |  |  |  |
| DRAWN | RH 12-10-18                                                | 1 : 2                     | This drawin of Rubb, Ir                                                                                                                |  |  |  |
| APP.  | MAG 12-12-18                                               | JOB # 1811O               | This drawing is the prope<br>of Rubb, Inc. and may no<br>reproduced or used for<br>manufacturing purpose<br>without the express writte |  |  |  |
| DATE  |                                                            | JOB NAME CITY OF PORTLAND | consent of Rubb, Inc.                                                                                                                  |  |  |  |
| TE    | RUBB, INC. SANF<br>L: 207-324-2877                         | DRAWING NO.               | 59014                                                                                                                                  |  |  |  |