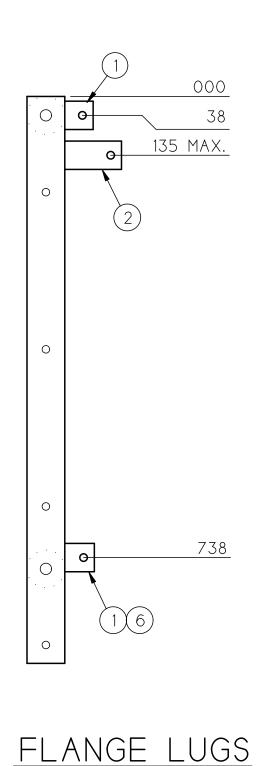

FLANGE TOP POSITION OF LUG #9 1/4x SCALE

FLANGE BOTTOM POSITION OF LUG #9 1/4x SCALE

LEG BEND - GABLE POSITION OF LUG 1/4x SCALE

LEG BEND - T1, T4, T5 & T6 POSITION OF LUG 1/4x SCALE

ISSUED FOR PRODUCTION Job Number: 18110 Job Name: City of Portland Date: 12/12/2018

AXIAL FRAMES & TUBES (FLANGE)
1/4" THICK

DETAIL ITEM #2 CABLE LUG (FLANGE) 3/8" THICK

DETAIL ITEM #6 FLANGE UNDERGIRT 1/4" THICK

DETAIL ITEM #9 NODE RESTRAINT 1/4" THICK

DETAIL ITEM #10 NODE RESTRAINT 1/4" THICK

CABLE LUG (LEG BEND) 3/8" THICK

| ITEM | QTY. | LOCATION                     | DESCRIPTION             | SPEC. |
|------|------|------------------------------|-------------------------|-------|
| 1    | 72   | FLANGE TOP & BOTTOM          | FLAT 2 1/2" x 1/4" x 63 | A572  |
| 2    | 24   | FLANGE TOP UNLESS NOTED      | FLAT 2 1/2" x 3/8" x 80 | A572  |
| 3    | 1    | -                            | -                       | -     |
| 4    | 1    | -                            | -                       | _     |
| 5    | 1    | -                            | -                       | _     |
| 6    | 60   | FLANGE BOTTOM & BASE OF LEG  | FLAT 2 1/2" x 1/4" x 58 | A572  |
| 7    | 1    | -                            | -                       | _     |
| 8    | 1    | -                            | -                       | -     |
| 9    | 20   | TUBE TOP & BOT. UNLESS NOTED | FLAT 2 1/2" x 1/4" x 50 | A572  |
| 10   | 4    | LEG BEND                     | FLAT 2 1/2" x 1/4" x 64 | A572  |
| 11   | 16   | LEG BEND                     | FLAT 3" x 3/8" x 102    | A572  |