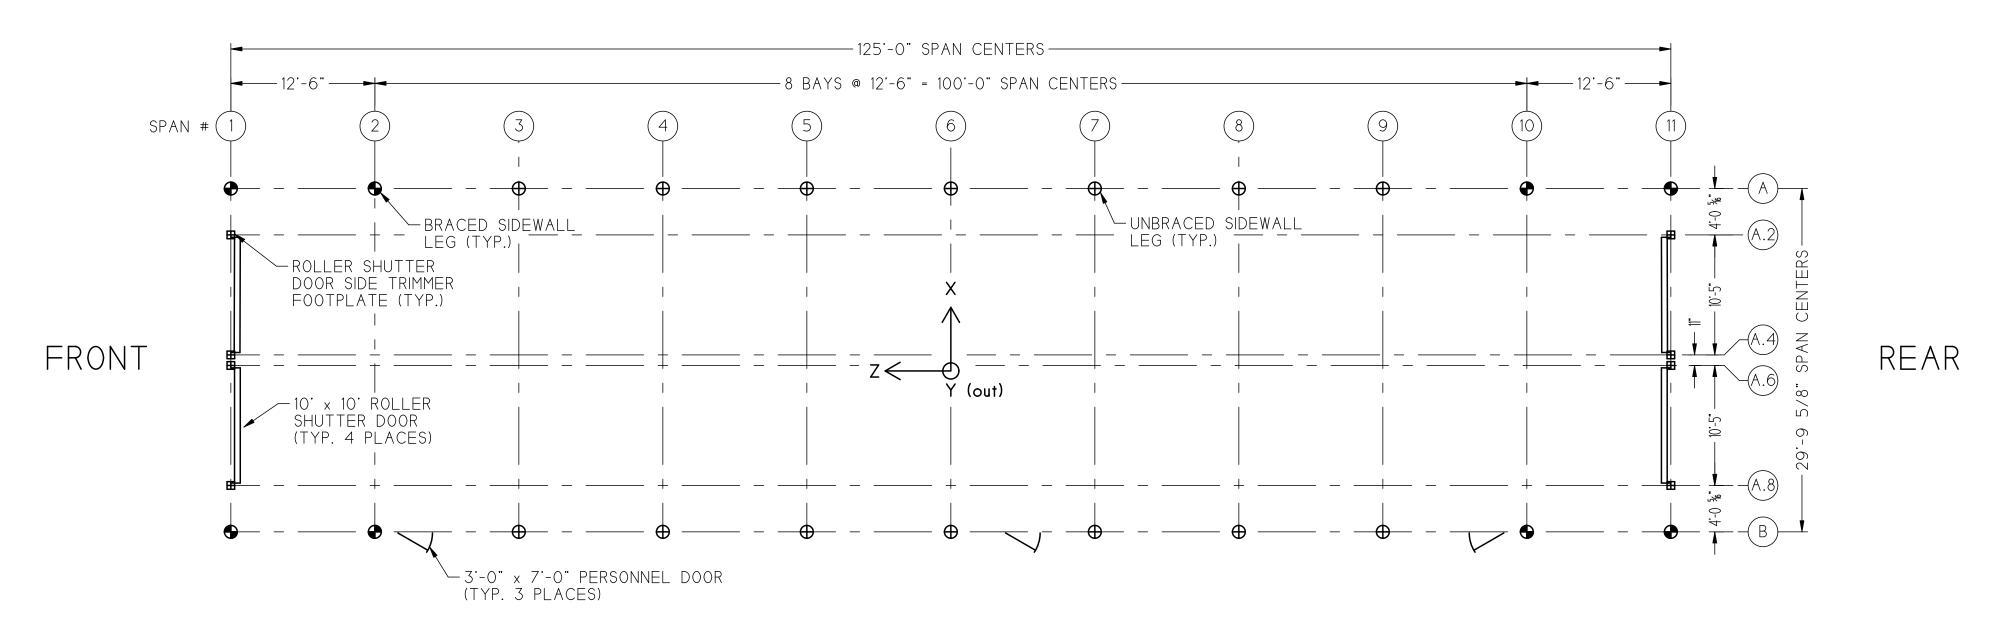

# <u>PLAN VIEW</u>

### EGEND

SPAN BRACED SIDEWALL LEG

GABLE COLUMN GABLE DOOR TRIMMER