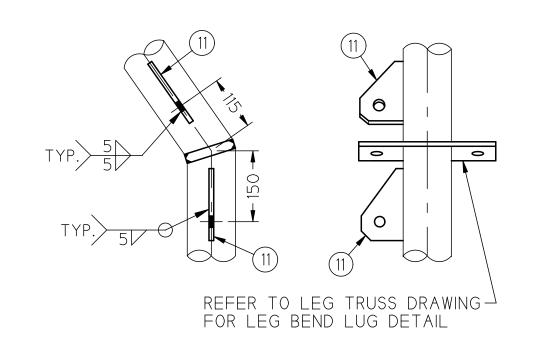

CABLE LUG (LEG BEND) 3/8" THICK

| ITEM | QTY. | LOCATION                     | DESCRIPTION             | SPEC. |
|------|------|------------------------------|-------------------------|-------|
| 1    | 72   | FLANGE TOP & BOTTOM          | FLAT 2 1/2" x 1/4" x 63 | A572  |
| 2    | 24   | FLANGE TOP UNLESS NOTED      | FLAT 2 1/2" x 3/8" x 80 | A572  |
| 3    | 1    | -                            | -                       | -     |
| 4    | 1    | -                            | -                       | _     |
| 5    | 1    | -                            | -                       | _     |
| 6    | 60   | FLANGE BOTTOM & BASE OF LEG  | FLAT 2 1/2" x 1/4" x 58 | A572  |
| 7    | 1    | -                            | -                       | _     |
| 8    | 1    | -                            | -                       | -     |
| 9    | 20   | TUBE TOP & BOT. UNLESS NOTED | FLAT 2 1/2" x 1/4" x 50 | A572  |
| 10   | 4    | LEG BEND                     | FLAT 2 1/2" x 1/4" x 64 | A572  |
| 11   | 16   | LEG BEND                     | FLAT 3" x 3/8" x 102    | A572  |