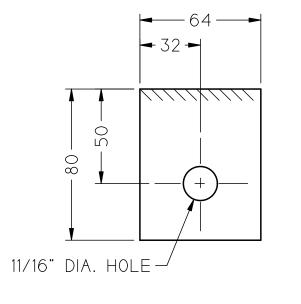

SEE LAYOUT FOR ANGLES (NOT TO SCALE)

FLANGE LUG WELDING DETAIL (NOT TO SCALE)

FLANGE

1) OR (6)

STIFFENER-

FLANGE STIFFENER NOT TO SCALE



FLANGE TOP POSITION OF LUG #9 1/4x SCALE



FLANGE BOTTOM POSITION OF LUG #9 1/4x SCALE



LEG BEND - GABLE POSITION OF LUG 1/4x SCALE



LEG BEND - T1, T4, T5 & T6 POSITION OF LUG 1/4x SCALE



ISSUED FOR PRODUCTION Job Number: 18110 Job Name: City of Portland Date: 12/12/2018

1.) SEE DRAWING #59016 FOR ROOF TRUSS DETAILS. 2.) SEE DRAWING #59015 FOR LEG TRUSS DETAILS.
3.) SEE DRAWING 11006 FOR GENERAL WELDING NOTES.
4.) BREAK SHARP CORNERS FOR PVC.
5.) BILL OF MATERIAL IS FOR TOTAL QUANTITY REQUIRED.
6.) DIMENSIONS NOT LABELED WITH UNITS ARE IN MILLIMETERS. 7.) ALL A572 MATERIAL TO BE 50 ksi MINIMUM.



AXIAL FRAMES & TUBES (FLANGE)
1/4" THICK



DETAIL ITEM #2 CABLE LUG (FLANGE) 3/8" THICK



DETAIL ITEM #6 FLANGE UNDERGIRT 1/4" THICK



DETAIL ITEM #9 NODE RESTRAINT 1/4" THICK



DETAIL ITEM #10 NODE RESTRAINT 1/4" THICK



CABLE LUG (LEG BEND) 3/8" THICK

| ITEM | QTY. | LOCATION                     | DESCRIPTION             | SPEC. |
|------|------|------------------------------|-------------------------|-------|
| 1    | 72   | FLANGE TOP & BOTTOM          | FLAT 2 1/2" x 1/4" x 63 | A572  |
| 2    | 24   | FLANGE TOP UNLESS NOTED      | FLAT 2 1/2" x 3/8" x 80 | A572  |
| 3    | 1    | -                            | -                       | -     |
| 4    | 1    | -                            | -                       | _     |
| 5    | 1    | -                            | -                       | _     |
| 6    | 60   |