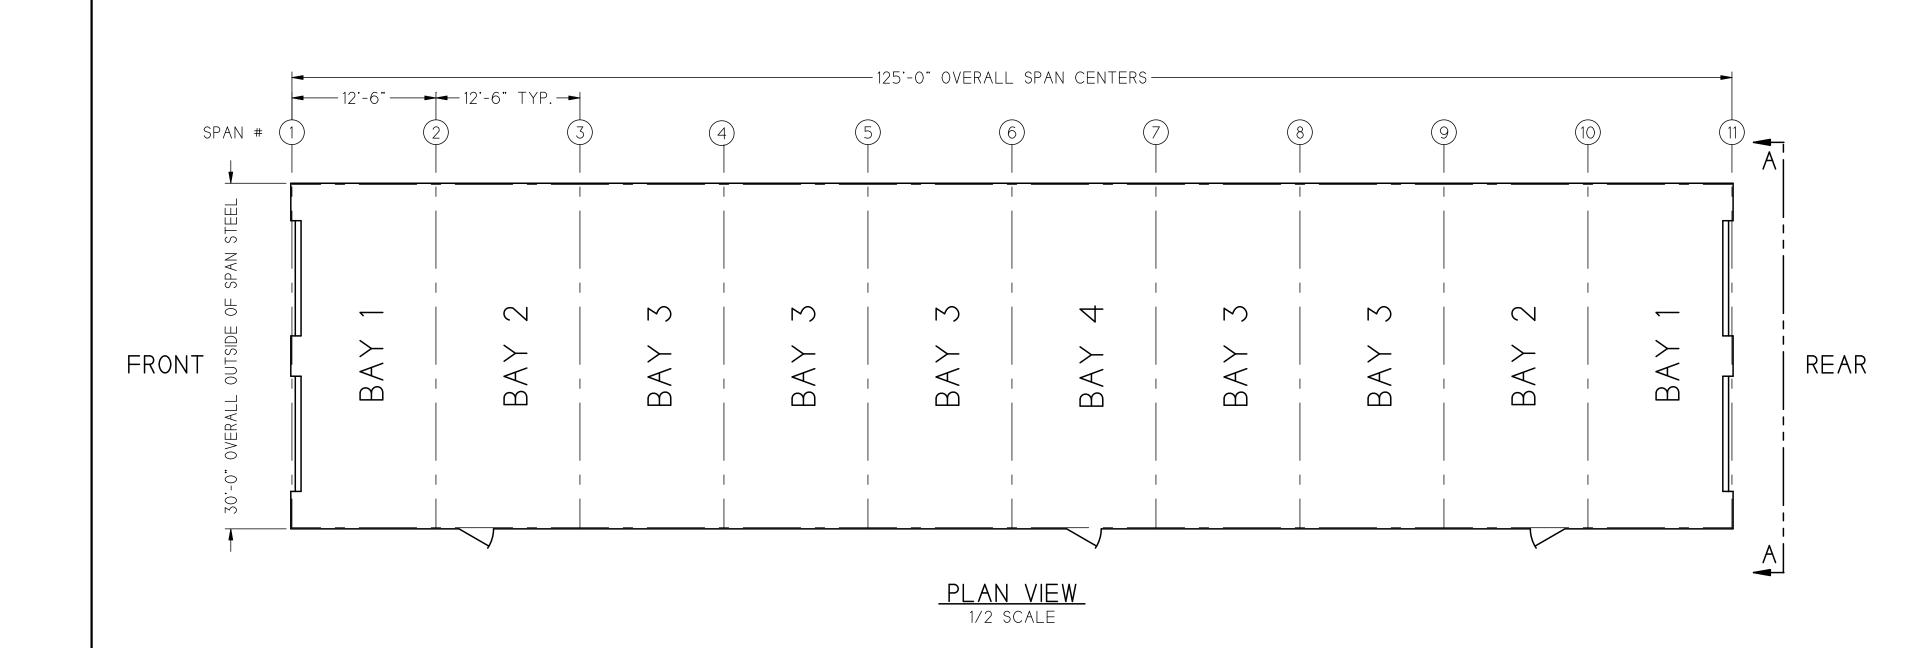

| 59018   |
| A8    | 0    | SIDE ACCESS DOOR HEADER | 59027   |
| Α9    | 0    | SIDE ACCESS DOOR HEADER | 59027   |

MID BAY 3

| ASS'Y | QTY. | DESCRIPTION             | DRAWING |
|-------|------|-------------------------|---------|
| A1    | 0    | AXIAL FRAME             | 59018   |
| A2    | 2    | LEG BEND AXIAL TUBE     | 59018   |
| A3    | 1    | PEAK AXIAL TUBE         | 59018   |
| A4    | 2    | AXIAL TUBE              | 59018   |
| A5    | 4    | ROOF LONGITUDINAL       | 59018   |
| A6    | 2    | LEG LONGITUDINAL        | 59018   |
| A7    | 10   | UNDERGIRT               | 59018   |
| A8    | 0    | SIDE ACCESS DOOR HEADER | 59027   |
| A 9   | 1    | SIDE ACCESS DOOR HEADER | 59027   |
|       |      |                         |         |

12'-6" ACCESS DOOR BAY 4



REV. DESCRIPTION DRAWN APP. DATE

We Cover The World

DRAWN MAG 12-12-18

DRAWN MAG 12-12-18

APP. RH 12-13-18

DATE

RUBB, INC. SANFORD MAINE 04073
TEL: 207-324-2877 FAX 207-324-2347

TITLE

9.14m BVE / 4m LEG
PURLIN PROFILE

1: 50

This drawing is the property of Rubb, Inc. and may not be reproduced or used for any manufacturing purpose without the express written consent of Rubb, Inc.

PRUBB, INC. SANFORD MAINE 04073
TEL: 207-324-2877 FAX 207-324-2347









# ROOF TRUSS

MID SPAN SHOWN. OMIT LUGS ON ONE SIDE FOR GABLE SPANS. SEE LUG SCHEMATIC FOR ADDITIONAL FLANGE LUGS.







8x SCALE



FLANGE & STIFFENER WELD DETAILS

| ISSUED FOR  | R PRODUCTION     |
|-------------|------------------|
| Job Number: | 18110            |
| Job Name:   | City of Portland |
| Date:       | 12/12/2