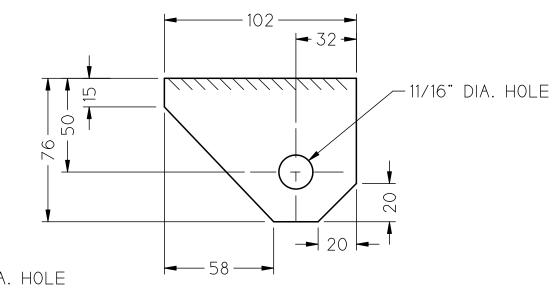

LE



FLANGE BOTTOM POSITION OF LUG #9 1/4x SCALE



LEG BEND - GABLE POSITION OF LUG 1/4x SCALE



LEG BEND - T1, T4, T5 & T6 POSITION OF LUG 1/4x SCALE



ISSUED FOR PRODUCTION Job Number: 18110 Job Name: City of Portland Date: 12/12/2018

1.) SEE DRAWING #59016 FOR ROOF TRUSS DETAILS. 2.) SEE DRAWING #59015 FOR LEG TRUSS DETAILS.
3.) SEE DRAWING 11006 FOR GENERAL WELDING NOTES.
4.) BREAK SHARP CORNERS FOR PVC.
5.) BILL OF MATERIAL IS FOR TOTAL QUANTITY REQUIRED.
6.) DIMENSIONS NOT LABELED WITH UNITS ARE IN MILLIMETERS. 7.) ALL A572 MATERIAL TO BE 50 ksi MINIMUM.



AXIAL FRAMES & TUBES (FLANGE)
1/4" THICK



DETAIL ITEM #2 CABLE LUG (FLANGE) 3/8" THICK



DETAIL ITEM #6 FLANGE UNDERGIRT 1/4" THICK



DETAIL ITEM #9 NODE RESTRAINT 1/4" THICK



DETAIL ITEM #10 NODE RESTRAINT 1/4" THICK



CABLE LUG (LEG BEND) 3/8" THICK

| ITEM | QTY. | LOCATION                     | DESCRIPTION             | SPEC. |
|------|------|------------------------------|-------------------------|-------|
| 1    | 72   | FLANGE TOP & BOTTOM          | FLAT 2 1/2" x 1/4" x 63 | A572  |
| 2    | 24   | FLANGE TOP UNLESS NOTED      | FLAT 2 1/2" x 3/8" x 80 | A572  |
| 3    | 1    | -                            | -                       | -     |
| 4    | 1    | -                            | -                       | _     |
| 5    | 1    | -                            | -                       | _     |
| 6    | 60   | FLANGE BOTTOM & BASE OF LEG  | FLAT 2 1/2" x 1/4" x 58 | A572  |
| 7    | 1    | -                            | -                       | _     |
| 8    | 1    | -