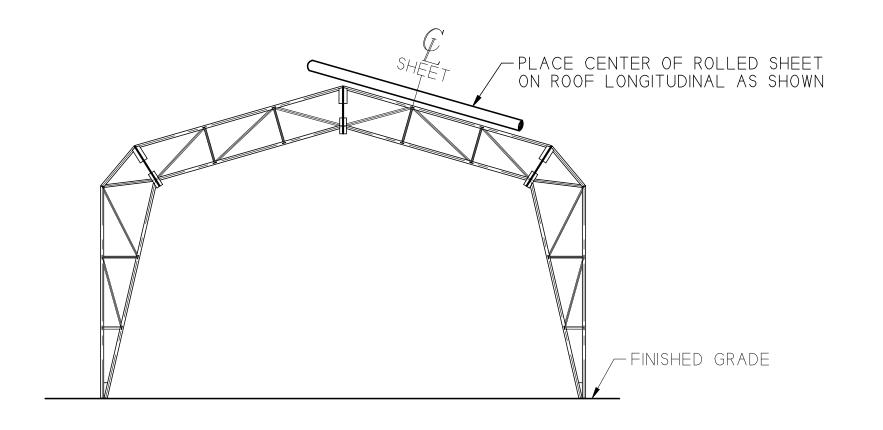

|













| SHEET | QTY. | DESCRIPTION        | DRAWING |
|-------|------|--------------------|---------|
| 1     | 1    | 62'-6" TOP END PVC | 59022   |
| 2     | 1    | 62'-6" TOP END PVC | 59023   |
| 3     | 1    | FRONT GABLE PVC    | 59025   |
| 4     | 1    | REAR GABLE PVC     | 59026   |

POSITION GABLE SHEET ON GROUND NEAR CENTER OF BUILDING.
UNROLL SHEETS TOWARDS LEFT AND RIGHT SIDE.
UNFOLD AS REQUIRED TO EXPOSE HANGING POCKETS.
INSERT POCKET TUBES INTO POCKETS. RAISE GABLE SHEET UP.

VIEW "B-B"

REAR GABLE SHOWN
FRONT GABLE SIMILAR
(NOT TO SCALE)

| We Cover The World BUILDING SYSTEMS  DRAWN CAM 12-11-18  DRAWN CAM 12-11-18  DRAWN CAM 12-11-18  DRAWN CAM 12-11-18  SCALE 1: 75  APP.  JOB **  18110  This drawing is the property of Rubb, Inc. and may not be reproduced or used for any ma