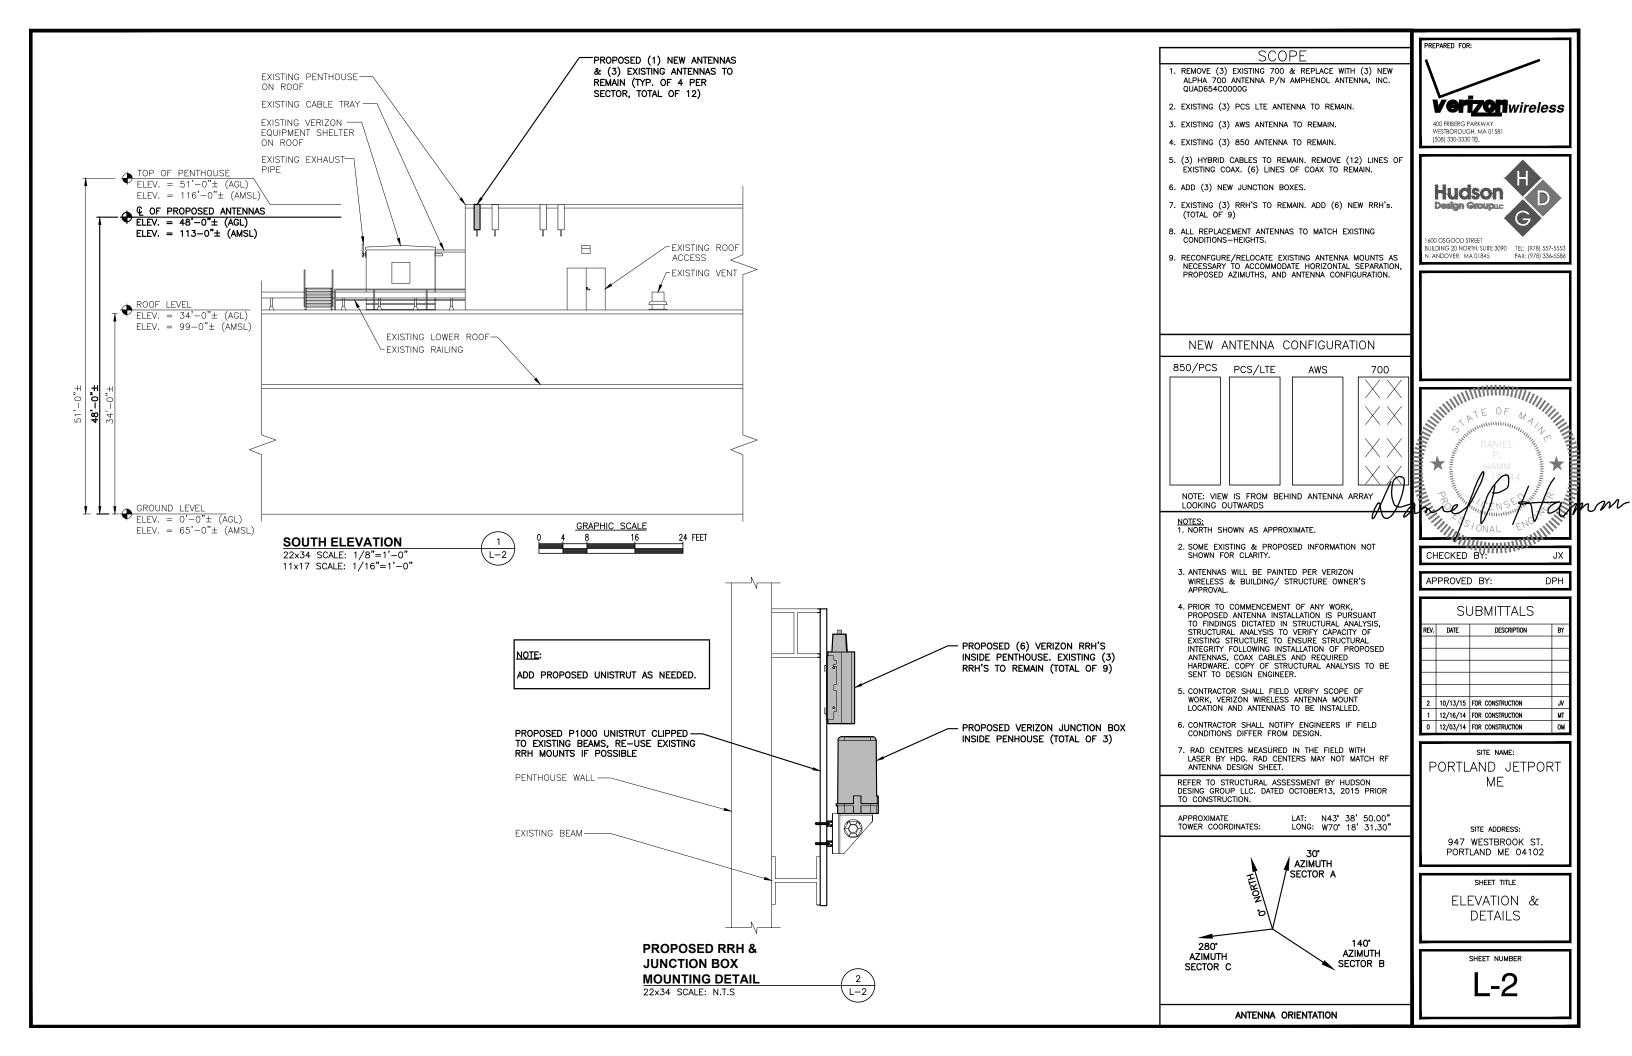

## SCOPE

- 1. REMOVE (3) EXISTING 700 & REPLACE WITH (3) NEW ALPHA 700 ANTENNA P/N AMPHENOL ANTENNA, INC. QUAD654C0000G
- 2. EXISTING (3) PCS LTE ANTENNA TO REMAIN.
- 3. EXISTING (3) AWS ANTENNA TO REMAIN.
- 4. EXISTING (3) 850 ANTENNA TO REMAIN.
- 5. (3) HYBRID CABLES TO REMAIN. REMOVE (12) LINES OF EXISTING COAX. (6) LINES OF COAX TO REMAIN.
- 6. ADD (3) NEW JUNCTION BOXES.
- 7. EXISTING (3) RRH'S TO REMAIN. ADD (6) NEW RRH's.
- 8. ALL REPLACEMENT ANTENNAS TO MATCH EXISTING CONDITIONS—HEIGHTS.
- 9. RECONFGURE/RELOCATE EXISTING ANTENNA MOUNTS AS NECESSARY TO ACCOMMODATE HORIZONTAL SEPARATION, PROPOSED AZIMUTHS, AND ANTENNA CONFIGURATION.

## NEW ANTENNA CONFIGURATION

NOTE: VIEW IS FROM BEHIND ANTENNA ARRAY LOOKING OUTWARDS

NOTES:
1. NORTH SHOWN AS APPROXIMATE.

- 2. SOME EXISTING & PROPOSED INFORMATION NOT SHOWN FOR CLARITY.
- 3. ANTENNAS WILL BE PAINTED PER VERIZON WIRELESS & BUILDING/ STRUCTURE OWNER'S
- 4. PRIOR TO COMMENCEMENT OF ANY WORK, . PRIOR TO COMMENCEMENT OF ANY WORK,
  PROPOSED ANTENNA INSTALLATION IS PURSUANT
  TO FINDINGS DICTATED IN STRUCTURAL ANALYSIS,
  STRUCTURAL ANALYSIS TO VERIFY CAPACITY OF
  EXISTING STRUCTURE TO ENSURE STRUCTURAL
  INTEGRITY FOLLOWING INSTALLATION OF PROPOSED ANTENNAS, COAX CABLES AND REQUIRED HARDWARE. COPY OF STRUCTURAL ANALYSIS TO BE SENT TO DESIGN ENGINEER.
- 5. CONTRACTOR SHALL FIELD VERIFY SCOPE OF WORK, VERIZON WIRELESS ANTENNA MOUNT LOCATION AND ANTENNAS TO BE INSTALLED.
- 6. CONTRACTOR SHALL NOTIFY ENGINEERS IF FIELD CONDITIONS DIFFER FROM DESIGN.
- 7. RAD CENTERS MEASURED IN THE FIELD WITH LASER BY HDG. RAD CENTERS MAY NOT MATCH RF ANTENNA DESIGN SHEET.

REFER TO STRUCTURAL ASSESSMENT BY HUDSON DESING GROUP LLC. DATED OCTOBER13, 2015 PRIOR TO CONSTRUCTION.

APPROXIMATE TOWER COORDINATES: LAT: N43° 38' 50.00" LONG: W70° 18' 31.30"

ANTENNA ORIENTATION

2 10/13/15 FOR CONSTRUCTION 1 12/16/14 FOR CONSTRUCTION 0 12/03/14 FOR CONSTRUCTION ОМ