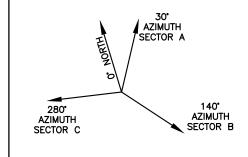

## NEW ANTENNA CONFIGURATION

NOTE: VIEW IS FROM BEHIND ANTENNA ARRAY LOOKING OUTWARDS

NOTES:
1. NORTH SHOWN AS APPROXIMATE.

- 2. SOME EXISTING & PROPOSED INFORMATION NOT SHOWN FOR CLARITY.
- 3. ANTENNAS WILL BE PAINTED PER VERIZON WIRELESS & BUILDING/ STRUCTURE OWNER'S
- 4. PRIOR TO COMMENCEMENT OF ANY WORK, . PRIOR TO COMMENCEMENT OF ANY WORK,
  PROPOSED ANTENNA INSTALLATION IS PURSUANT
  TO FINDINGS DICTATED IN STRUCTURAL ANALYSIS,
  STRUCTURAL ANALYSIS TO VERIFY CAPACITY OF
  EXISTING STRUCTURE TO ENSURE STRUCTURAL
  INTEGRITY FOLLOWING INSTALLATION OF PROPOSED ANTENNAS, COAX CABLES AND REQUIRED HARDWARE. COPY OF STRUCTURAL ANALYSIS TO BE SENT TO DESIGN ENGINEER.
- 5. CONTRACTOR SHALL FIELD VERIFY SCOPE OF WORK, VERIZON WIRELESS ANTENNA MOUNT LOCATION AND ANTENNAS TO BE INSTALLED.
- 6. CONTRACTOR SHALL NOTIFY ENGINEERS IF FIELD CONDITIONS DIFFER FROM DESIGN.
- 7. RAD CENTERS MEASURED IN THE FIELD WITH LASER BY HDG. RAD CENTERS MAY NOT MATCH RF ANTENNA DESIGN SHEET.

REFER TO STRUCTURAL ASSESSMENT BY HUDSON DESING GROUP LLC. DATED OCTOBER13, 2015 PRIOR TO CONSTRUCTION.

APPROXIMATE TOWER COORDINATES: LAT: N43° 38' 50.00" LONG: W70° 18' 31.30"

ANTENNA ORIENTATION

2 10/13/15 FOR CONSTRUCTION 1 12/16/14 FOR CONSTRUCTION 0 12/03/14 FOR CONSTRUCTION ОМ