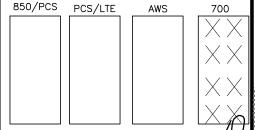

## SCOPE

- 1. REMOVE (3) EXISTING 700 & REPLACE WITH (3) NEW ALPHA 700 ANTENNA P/N AMPHENOL ANTENNA, INC. QUAD654C0000G
- 2. EXISTING (3) PCS LTE ANTENNA TO REMAIN.
- 3. EXISTING (3) AWS ANTENNA TO REMAIN.
- 4. EXISTING (3) 850 ANTENNA TO REMAIN.
- 5. (3) HYBRID CABLES TO REMAIN. REMOVE (12) LINES OF EXISTING COAX. (6) LINES OF COAX TO REMAIN.
- 6. ADD (3) NEW JUNCTION BOXES.
- 7. EXISTING (3) RRH'S TO REMAIN. ADD (6) NEW RRH's.
- 8. ALL REPLACEMENT ANTENNAS TO MATCH EXISTING CONDITIONS—HEIGHTS.
- 9. RECONFGURE/RELOCATE EXISTING ANTENNA MOUNTS AS NECESSARY TO ACCOMMODATE HORIZONTAL SEPARATION, PROPOSED AZIMUTHS, AND ANTENNA CONFIGURATION.