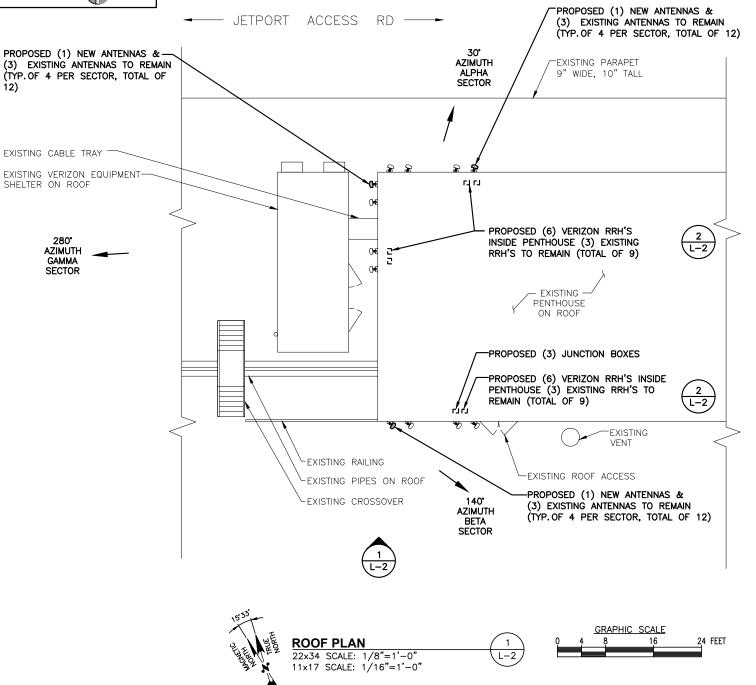

## SCOPE

- 1. REMOVE (3) EXISTING 700 & REPLACE WITH (3) NEW ALPHA 700 ANTENNA P/N AMPHENOL ANTENNA, INC. QUAD654C0000G
- 2. EXISTING (3) PCS LTE ANTENNA TO REMAIN.
- 3. EXISTING (3) AWS ANTENNA TO REMAIN.
- 4. EXISTING (3) 850 ANTENNA TO REMAIN.
- 5. (3) HYBRID CABLES TO REMAIN. REMOVE (12) LINES OF EXISTING COAX. (6) LINES OF COAX TO REMAIN.
- 6. ADD (3) NEW JUNCTION BOXES.
- 7. EXISTING (3) RRH'S TO REMAIN. ADD (6) NEW RRH's.
- 8. ALL REPLACEMENT ANTENNAS TO MATCH EXISTING CONDITIONS—HEIGHTS.
- 9. RECONFGURE/RELOCATE EXISTING ANTENNA MOUNTS AS NECESSARY TO ACCOMMODATE HORIZONTAL SEPARATION, PROPOSED AZIMUTHS, AND ANTENNA CONFIGURATION.

## NEW ANTENNA CONFIGURATION

NOTE: VIEW IS FROM BEHIND ANTENNA ARRAY LOOKING OUTWARDS

NOTES:
1. NORTH SHOWN AS APPROXIMATE.

- 2. SOME EXISTING & PROPOSED INFORMATION NOT SHOWN FOR CLARITY.
- 3. ANTENNAS WILL BE PAINTED PER VERIZON WIRELESS & BUILDING/ STRUCTURE OWNER'S
- 4. PRIOR TO COMMENCEMENT OF ANY WORK, . PRIOR TO COMMENCEMENT OF ANY WORK,
  PROPOSED ANTENNA INSTALLATION IS PURSUANT
  TO FINDINGS DICTATED IN STRUCTURAL ANALYSIS,
  STRUCTURAL ANALYSIS TO VERIFY CAPACITY OF
  EXISTING STRUCTURE TO ENSURE STRUCTURAL
  INTEGRITY FOLLOWING INSTALLATION OF PROPOSED ANTENNAS, COAX CABLES AND REQUIRED HARDWARE. COPY OF STRUCTURAL ANALYSIS TO BE SENT TO DESIGN ENGINEER.
- 5. CONTRACTOR SHALL FIELD VERIFY SCOPE OF WORK, VERIZON WIRELESS ANTENNA MOUNT LOCATION AND ANTENNAS TO BE INSTALLED.
- 6. CONTRACTOR SHALL NOTIFY ENGINEERS IF FIELD CONDITIONS DIFFER FROM DESIGN.
- 7. RAD CENTERS MEASURED IN THE FIELD WITH LASER BY HDG. RAD CENTERS MAY NOT MATCH RF ANTENNA DESIGN SHEET.