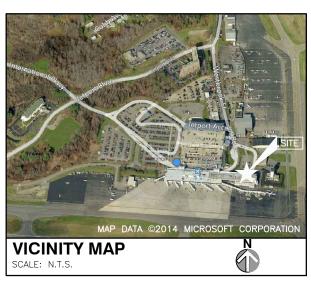

## SCOPE

- 1. REMOVE (3) EXISTING 700 & REPLACE WITH (3) NEW ALPHA 700 ANTENNA P/N AMPHENOL ANTENNA, INC. QUAD654C0000G
- 2. EXISTING (3) PCS LTE ANTENNA TO REMAIN.
- 3. EXISTING (3) AWS ANTENNA TO REMAIN.
- 4. EXISTING (3) 850 ANTENNA TO REMAIN.
- 5. (3) HYBRID CABLES TO REMAIN. REMOVE (12) LINES OF EXISTING COAX. (6) LINES OF COAX TO REMAIN.
- 6. ADD (3) NEW JUNCTION BOXES.
- 7. EXISTING (3) RRH'S TO REMAIN. ADD (6) NEW RRH's.
- 8. ALL REPLACEMENT ANTENNAS TO MATCH EXISTING CONDITIONS—HEIGHTS.
- 9. RECONFGURE/RELOCATE EXISTING ANTENNA MOUNTS AS NECESSARY TO ACCOMMODATE HORIZONTAL SEPARATION, PROPOSED AZIMUTHS, AND ANTENNA CONFIGURATION.

## **Veri<u>zor</u>**iwireless 400 FRIBERG PARKWAY WESTBOROUGH, MA 01581 (508) 330-3330 TEL



00 OSGOOD STREET SUILDING 20 NORTH, SUITE 3090 TEL: