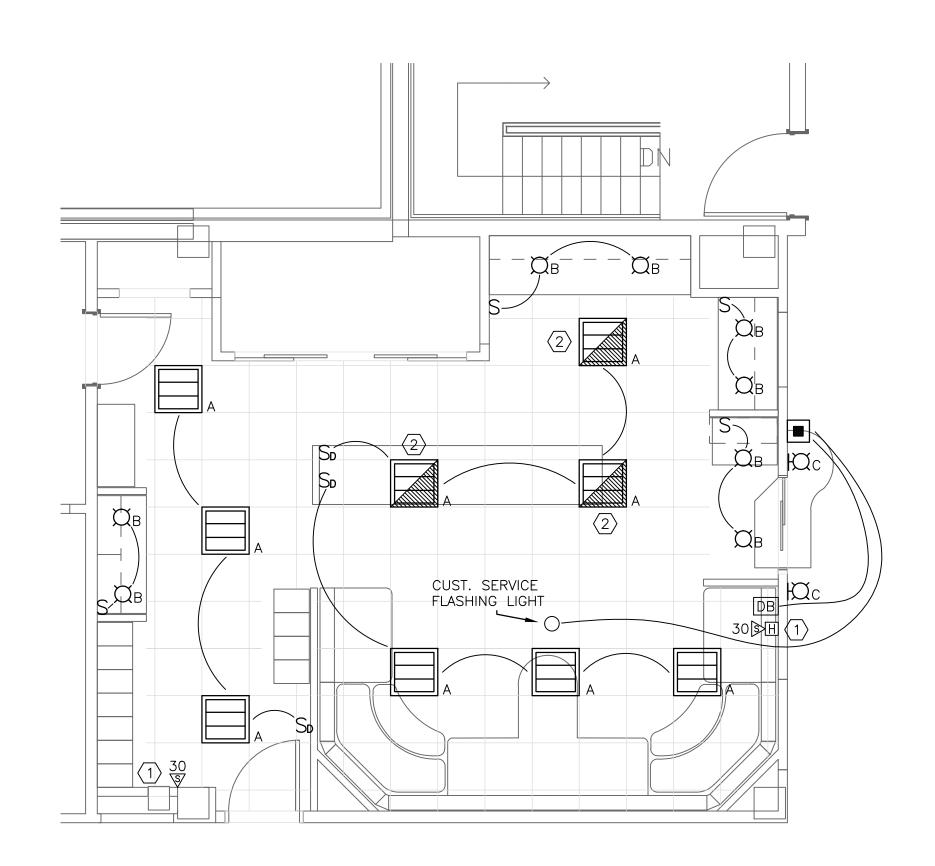

## NOTES:

- 1. SEE THIS SHEET FOR LEGEND, ABBREVIATIONS AND GENERAL NOTES.
- 2. LIGHTING IN THIS AREA SHALL BE FED FROM EXISTING LIGHTING CIRCUITS. PROVIDE ALL ADDITIONAL WIRE AND CONDUITS AS REQUIRED FOR CONNECTION OF NEW LIGHTING FIXTURES AND PROVISION OF SWITCHING LEGS AS SHOWN ON THE LIGHTING PLAN.

## KEYED NOTES:

- CONNECT NEW FIRE ALARM DEVICE TO EXISTING FIRE ALARM SYSTEM.
- 2 LIFE SAFETY LIGHTS IN CENTER OF ROOM TO BE CONNECTED TO LOCAL LIFE SAFETY LIGHTING CIRCUIT. FURNISH UL924 RELAY TO TURN LIGHT FIXTURES ON REGARDLESS OF SWITCH POSITION UPON OPERATION OF EMERGENCY GENERATOR. SEE WIRING DIAGRAM THIS SHEFT

| <u>LIGHTING SCHEDULE</u> |                                                                  |                                    |                                 |                             |                                                     |  |  |
|--------------------------|------------------------------------------------------------------|------------------------------------|---------------------------------|-----------------------------|-----------------------------------------------------|--|--|
| TYPE                     | DESCRIPTION                                                      | MANFACTURER                        | LAMPS                           | MOUNTING                    | NOTES                                               |  |  |
| А                        | 2' X 2' HIGH PERFORMANCE LED TROFFER WITH DIMMING DRIVER 277V    | FINELITE                           | 37W LED<br>4000K<br>3460 LUMENS | CEILING<br>GRID<br>RECESSED | MODEL #:<br>HPR-A-22-DCO-LEDSO-4000K-120            |  |  |
| В                        | 4" LED DOWNLIGHT — CLEAR ALZAK<br>REFLECTOR & WHITE TRIM<br>277V | PRESCOLITE                         | 16W LED<br>4000K<br>1100 LUMENS | CEILING<br>RECESSED         | MODEL #:<br>HOUSING: LF4LED<br>TRIM: 4LFLED5-40K-WT |  |  |
| С                        | ARCHITECTURAL WALL SCONCE<br>BRUSHED NICKEL FINISH<br>277V       | SCOTT<br>ARCHITECTURAL<br>LIGHTING | (1)-27W<br>BIAX-CF              | WALL<br>SURFACE             | MODEL #: S3895-1CF27                                |  |  |

SCALE: 1/4" = 1'-0"