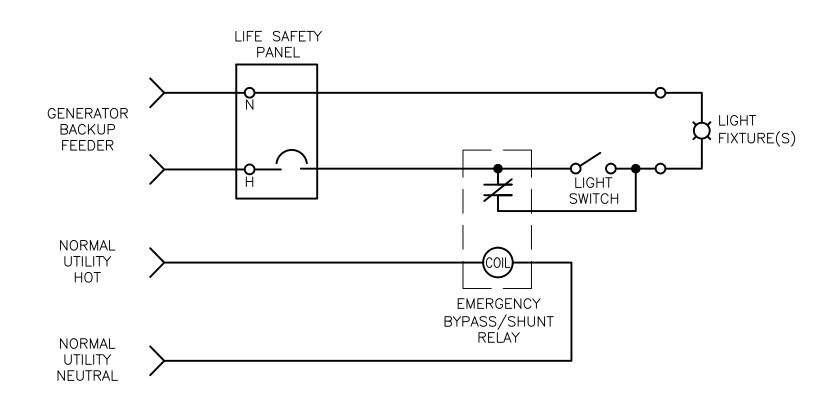

## KEYED NOTES:

- CONNECT NEW FIRE ALARM DEVICE TO EXISTING FIRE ALARM SYSTEM.
- 2 LIFE SAFETY LIGHTS IN CENTER OF ROOM TO BE CONNECTED TO LOCAL LIFE SAFETY LIGHTING CIRCUIT. FURNISH UL924 RELAY TO TURN LIGHT FIXTURES ON REGARDLESS OF SWITCH POSITION UPON OPERATION OF EMERGENCY GENERATOR. SEE WIRING DIAGRAM THIS SHEFT

## DETAIL NOTE:

1.) LIFE SAFETY SWITCHED CIRCUITS. SHALL BE FURNISHED WITH AN EMERGENCY BYPASS/SHUNT RELAY SUCH AS RIB UL924/20A/ESRO2P, SO THAT UPON LOSS OF NORMAL POWER THE FIXTURES ARE SWITCHED ON.

2 LIFE SAFETY CONTROL WIRING DIAGRAM
SCALE: NOT TO SCALE