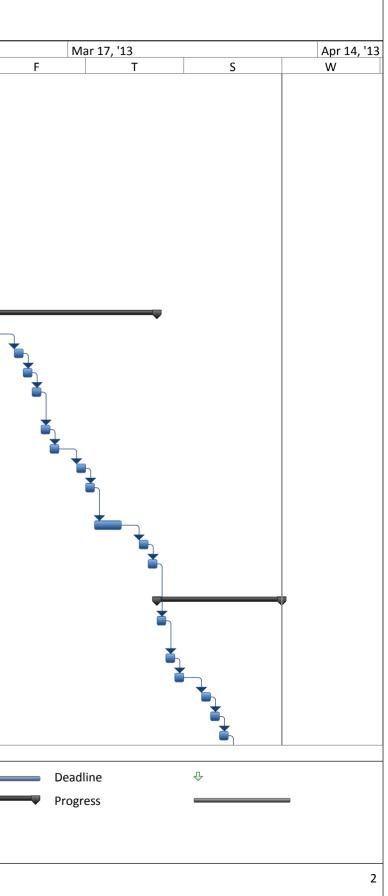

## Transportation Security Administration 2nd Floor Succeeding Lease & Expanssion Portland International Jetport 1001 Westbrook Street, Portland, ME 04102

|    |   |                                                              | 1001 Westbrook Street, Portland, ME 04102 |   |   |           |   |             |          |          |  |
|----|---|--------------------------------------------------------------|-------------------------------------------|---|---|-----------|---|-------------|----------|----------|--|
| D  |   | Task Name                                                    | Dec 23, '12                               |   |   | n 20, '13 | 1 | Feb 17, '13 |          |          |  |
| 20 | 0 |                                                              | F                                         | Т | S | W         | S |             | М        |          |  |
| 30 |   | TSA empty's space of equipment & furnishings to temp         |                                           |   |   |           |   | <b>_</b> ]  |          |          |  |
| 31 | _ | storage                                                      |                                           |   |   |           |   | <b>±</b>    |          |          |  |
| 32 |   | Remove window, carpet and base                               |                                           |   |   |           |   |             |          |          |  |
| 33 |   | Drywall modification                                         |                                           |   |   |           |   |             |          |          |  |
|    |   | Door modification                                            |                                           |   |   |           |   |             | <u>}</u> |          |  |
| 34 |   | Install security components above ceiling in rigid conduit   |                                           |   |   |           |   |             | <b>-</b> |          |  |
| 35 | _ | Program and bring security online                            |                                           |   |   |           |   |             |          |          |  |
| 36 |   | Install mechanical condenser unit                            |                                           |   |   |           |   |             |          |          |  |
| 37 | _ | Restore ceiling panels                                       |                                           |   |   |           |   |             |          |          |  |
| 38 | _ | Prep and paint 3 coat system                                 |                                           |   |   |           |   |             |          |          |  |
| 39 |   | Install carpet and vinyl base                                |                                           |   |   |           |   |             |          | Ļ        |  |
| 40 |   | TSA relocates equipment & furnishings from temp storage      |                                           |   |   |           |   |             |          | <b>-</b> |  |
| 41 |   | BDO and BAO Areas - #112                                     |                                           |   |   |           |   |             |          |          |  |
| 42 |   | TSA empty's space of equipment & furnishings for disposal    |                                           |   |   |           |   |             |          | Ŭ,       |  |
| 43 |   | Remove window, flooring and base                             |                                           |   |   |           |   |             |          |          |  |
| 44 |   | Door modification                                            |                                           |   |   |           |   |             |          |          |  |
| 45 |   | Install security components above ceiling in rigid conduit - |                                           |   |   |           |   |             |          |          |  |
|    |   | 112, 107,108, 109, 114, 114A & 11g                           |                                           |   |   |           |   |             |          |          |  |
| 46 |   | Program and bring security online                            |                                           |   |   |           |   |             |          |          |  |
| 47 |   | Install mechanical split system, fan, ceiling registers      |                                           |   |   |           |   |             |          |          |  |
| 48 |   | Restore ceiling panels                                       |                                           |   |   |           |   |             |          |          |  |
| 49 |   | Install thru floor modular furniture teledata & power        |                                           |   |   |           |   |             |          |          |  |
|    |   | outlets thru PMW common area ceiling from below              |                                           |   |   |           |   |             |          |          |  |
| 50 |   | Prep and paint 3 coat system                                 |                                           |   |   |           |   |             |          |          |  |
| 51 |   | Install carpet and vinyl base                                |                                           |   |   |           |   |             |          |          |  |
| 52 |   | Install owner furnished contractor installed modular         |                                           |   |   |           |   |             |          |          |  |
|    |   | furnishings                                                  |                                           |   |   |           |   |             |          |          |  |
| 53 |   | Field Intelligence Office - #113 & #113A                     |                                           |   |   |           |   |             |          |          |  |
| 54 |   | TSA empty's space of equipment & furnishings to temp         |                                           |   |   |           |   |             |          |          |  |
|    |   | storage                                                      |                                           |   |   |           |   |             |          |          |  |
| 55 |   | Remove window, flooring and base                             |                                           |   |   |           |   |             |          |          |  |
| 56 |   | Door modification                                            |                                           |   |   |           |   |             |          |          |  |
| 57 |   | Install security components above ceiling in rigid conduit   |                                           |   |   |           |   |             |          |          |  |
| 58 |   | Program and bring security online                            |                                           |   |   |           |   |             |          |          |  |
| 59 |   | Restore ceiling panels                                       |                                           |   |   |           |   |             |          |          |  |