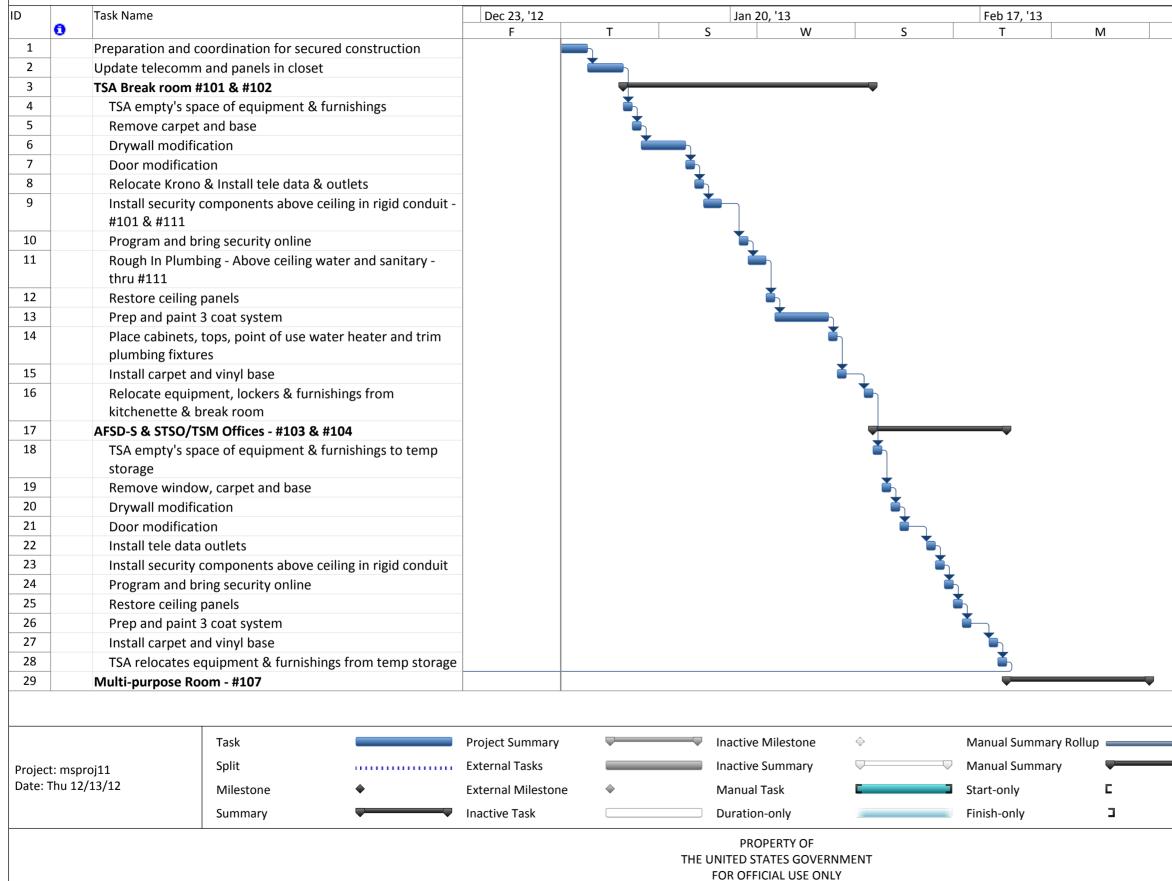

## Transportation Security Administration 2nd Floor Succeeding Lease & Expanssion Portland International Jetport 1001 Westbrook Street, Portland, ME 04102

|    |   |                                                              | 1001 Westbrook Street, Portland, ME 04102 |   |   |           |   |             |          |          |  |
|----|---|--------------------------------------------------------------|-------------------------------------------|---|---|-----------|---|-------------|----------|----------|--|
| D  |   | Task Name                                                    | Dec 23, '12                               |   |   | n 20, '13 | 1 | Feb 17, '13 |          |          |  |
| 20 | 0 |                                                              | F                                         | Т | S | W         | S |             | М        |          |  |
| 30 |   | TSA empty's space of equipment & furnishings to temp         |                                           |   |   |           |   | <b>_</b> ]  |          |          |  |
| 31 | _ | storage                                                      |                                           |   |   |           |   | <b>±</b>    |          |          |  |
| 32 |   | Remove window, carpet and base                               |                                           |   |   |           |   |             |          |          |  |
| 33 |   | Drywall modification                                         |                                           |   |   |           |   |             |          |          |  |
|    |   | Door modification                                            |                                           |   |   |           |   |             | <u>}</u> |          |  |
| 34 |   | Install security components above ceiling in rigid conduit   |                                           |   |   |           |   |             | <b>-</b> |          |  |
| 35 | _ | Program and bring security online                            |                                           |   |   |           |   |             |          |          |  |
| 36 |   | Install mechanical condenser unit                            |                                           |   |   |           |   |             |          |          |  |
| 37 | _ | Restore ceiling panels                                       |                                           |   |   |           |   |             |          |          |  |
| 38 | _ | Prep and paint 3 coat system                                 |                                           |   |   |           |   |             |          |          |  |
| 39 |   | Install carpet and vinyl base                                |                                           |   |   |           |   |             |          | Ļ        |  |
| 40 |   | TSA relocates equipment & furnishings from temp storage      |                                           |   |   |           |   |             |          | <b>-</b> |  |
| 41 |   | BDO and BAO Areas - #112                                     |                                           |   |   |           |   |             |          |          |  |
| 42 |   | TSA empty's space of equipment & furnishings for disposal    |                                           |   |   |           |   |             |          | Ŭ,       |  |
| 43 |   | Remove window, flooring and base                             |                                           |   |   |           |   |             |          |          |  |
| 44 |   | Door modification                                            |                                           |   |   |           |   |             |          |          |  |
| 45 |   | Install security components above ceiling in rigid conduit - |                                           |   |   |           |   |             |          |          |  |
|    |   | 112, 107,108, 109, 114, 114A & 11g                           |                                           |   |   |           |   |             |          |          |  |
| 46 |   | Program and bring security online                            |                                           |   |   |           |   |             |          |          |  |
| 47 |   | Install mechanical split system, fan, ceiling registers      |                                           |   |   |           |   |             |          |          |  |
| 48 |   | Restore ceiling panels                                       |                                           |   |   |           |   |             |          |          |  |
| 49 |   | Install thru floor modular furniture teledata & power        |                                           |   |   |           |   |             |          |          |  |
|    |   | outlets thru PMW common area ceiling from below              |                                           |   |   |           |   |             |          |          |  |
| 50 |   | Prep and paint 3 coat system                                 |                                           |   |   |           |   |             |          |          |  |
| 51 |   | Install carpet and vinyl base                                |                                           |   |   |           |   |             |          |          |  |
| 52 |   | Install owner furnished contractor installed modular         |                                           |   |   |           |   |             |          |          |  |
|    |   | furnishings                                                  |                                           |   |   |           |   |             |          |          |  |
| 53 |   | Field Intelligence Office - #113 & #113A                     |                                           |   |   |           |   |             |          |          |  |
| 54 |   | TSA empty's space of equipment & furnishings to temp         |                                           |   |   |           |   |             |          |          |  |
|    |   | storage                                                      |                                           |   |   |           |   |             |          |          |  |
| 55 |   | Remove window, flooring and base                             |                                           |   |   |           |   |             |          |          |  |
| 56 |   | Door modification                                            |                                           |   |   |           |   |             |          |          |  |
| 57 |   | Install security components above ceiling in rigid conduit   |                                           |   |   |           |   |             |          |          |  |
| 58 |   | Program and bring security online                            |                                           |   |   |           |   |             |          |          |  |
| 59 |   | Restore ceiling panels                                       |                                           |   |   |           |   |             |          |          |  |