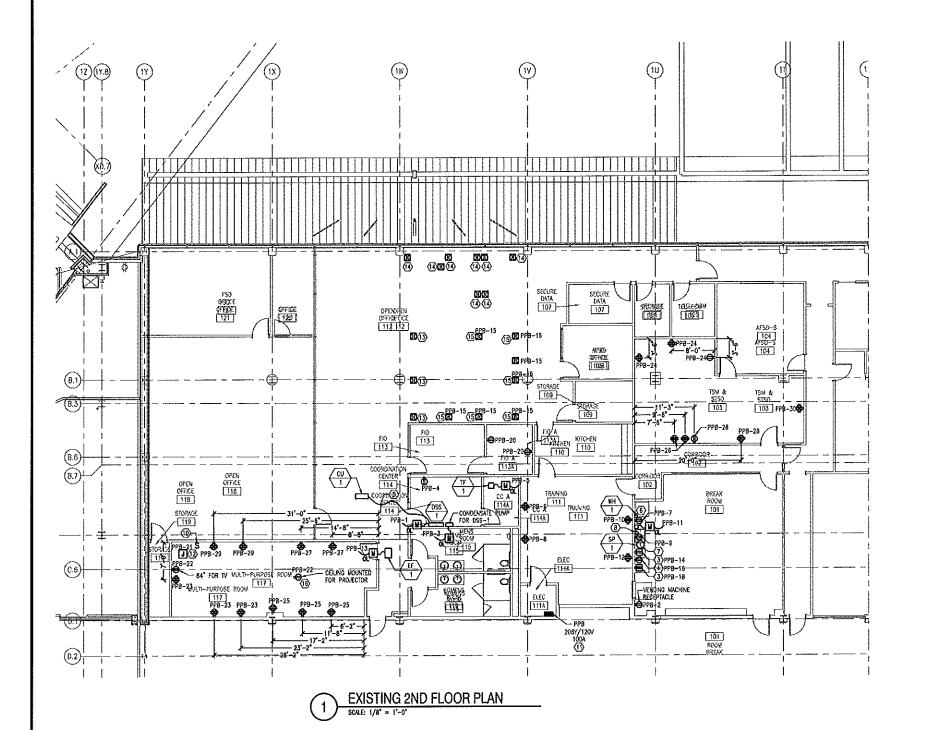

HIS AREA DESIGNATED BY KEYED NOTE 13.
- (4) MODULAR FURNITURE CONNECTION SHALL BE REMOVED, ORCUIT SHALL REMAN & BE REASED FOR CONNECTION TO NON TROOM MOUNTED RECEPTUALES. SEE PRIOT FOR NEW RECEPTUALE LOCATIONS IN THIS AREA DESIGNATED BY KEYED HOTE 14.
- (5) WRING AND JACK SHULL BE REMOVED. CONDUIT & BOX SHULL REJURN AND BE REUSED. SEE SHEET EYIOI FOR NEW YOCK DATA REQUIREMENTS.
- (6) 120 VOLT POWER CIRCUIT TO EXISTING SECURITY PANEL SHALL REMAIN & BE REUSED FOR NEW SECURITY PANEL.





- SEE SHEET E 001 FOR LEGEND,
   ABBREVATIONS AND GENERAL NOTES.
- 2. CONTRACTOR SHALL BE RESPONSIBLE FOR PATCHING AND PAINTING ALL WALLS AND CEILINGS NECESSARY TO INSTALL ALL DEVICES.

#### **DEMOLITION KEYED NOTE:**

(1) LIGHT FIXTURE SHALL BE RELOCATED 2' TO THE WEST. SEE SHEET ELIO1 FOR NEW LOCATION.





- SEE SHEET E 001 FOR LEGEND, ABBREVATIONS AND GENERAL NOTES.
- CONTRACTOR SHALL BE RESPONSIBLE FOR PATCHING AND PANTING ALL WALLS AND CEILINGS NECESSARY TO INSTALL ALL DEVICES.

#### **KEYED NOTES:**

- (1) NOT USED.
- NOT USED.
- 3 WOUNT RECEPTACLE 6" ABOVE COUNTER.
- 4 RECEPTACLE MOUNTED UNDER COUNTER FOR MICRONAVE.
- (5) PROVINCE WIRNO & CONDUIT BETWEEN CONDENSING UNIT & DSS-1 PER MANUFACTURERS RECOMMENDATION.
- (6) MOUNT RECEPTACLE UNDER COUNTER FOR CONNECTION TO WATER HEATER WH-1.
- (7) MOUNT RECEPTACLE UNDER COUNTER FOR CONNECTION TO SINK DRAIN PUMP SP-1.
- (8) WOUNT WOTOR RATEO TOGGLE SWITCH 6" ABOVE COUNTER FOR CONNECTION TO GARBAGE DISPOSAL
- 032U TOH (B)
- WALL SWITCH FOR CONTROL OF MOTORIZED SCREEN.
- (1) REFER TO ONE-LINE DIAGRAM ON SHEET E-651 FOR FEEDER INFORMATION.
- PROV