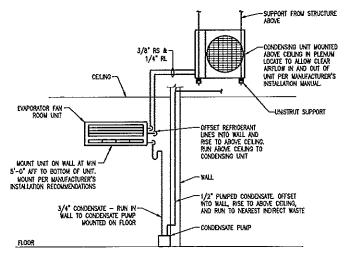

WING   | CHECKED BY                                       | 11 1 01                                                                    |
| DRAWING  |                                                  | M 1 01                                                                     |
| DRAWING  | CHECKED BY<br>DRAWING NO.                        | M 1 01                                                                     |
| DRAWING  |                                                  | M 1 01  DISCIPLINE SHEET TYPE SEQUENCE                                     |
| DRAWING  |                                                  | M 1 01                                                                     |

1. SEE SHEET M-CO1 FOR LEGEND, ABBREVATIONS AND GENERAL NOTES.





DETAIL - IN-LINE FAN SUPPORT



DETAIL - DUCTLESS SPLIT SYSTEM AC UNIT

SCALE: NOT TO SCALE

3/8's THREADED ROD
SUPPORT FROM STRUCTURE
ABOYE

CONDENSING UNIT

1/2" RUBBER PAD

WASHER & HEX NUT

1 5/8" UNSTRUT

DETAIL - CONDENSING UNIT SUPPORT
SCALE: NOT TO SCALE

RETURN OR DOWNST
BRANCH DUCT

1 1/2 LG
ROUND COLLAR
RETURN OR DOWNST
GRILLE REFER TO SCHEDULE

AR FLOW

NOTES:

PROMDE DIFFUSER SUPPORTS

STAINLESS STEEL OR

PLEXIBLE DUCT

PLASTIC DRAWBAND (TYP)

NOTES: 1. REVIGEE DUCT LENGTH SHALL NOT EXCEED 3 LF. 2. PROVIDE INSULATION AS REQUIRED FER THE SPECIFICATIONS. 3. BRANCH DUCT CONNECTION TO PLENUM MAY BE FROM TOP OR SIDES.

RETURN/EXHAUST GRILLE DUCT CONNECTION
SOME: NOT TO SCALE

PROPERTY OF THE UNITED STATES GOVERNMENT - FOR OFFICIAL USE ONLY. Do not remove this notice. Properly destroy documents when no longer ne