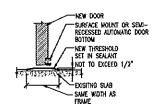

| NOTE 1       |
| 114  | 101  |      | 3'-0" | 7'-0"    | 1 3/4" | ٨    | HW     |                | SET <b>∮</b> 6 | 1     | K₩      | A3     | 44      | 1.5 |        | NOTE 1, 3, 4 |

AL -EXG -HD#R -HV -WATL -ALUWNUM Existing Hardware Hollow Metal Waterial

LEGENO:

NO. - NUMBER
THK - THICKNESS
WD - WOOD

TYPE 3 RESTROOM SIGN

REFER TO SPECFICATIONS FOR DOOR HARDWARE SETS.
DOOR AND FRAME WINT MEET SIC RATING OF 4S.
DOOR TO BE 14 GAUGE WINAMA.
DOOR TO BE CLAINARED IF BU OPTION 2 IS SELECTED.
ALL DOORS, NEW AND EXISTING, WITHIN TSA SLITE TO RECEIVE TYPICAL SIGNAGE
AS INDICATED IN DETAL CS. BELOW, DOORS 103, 109, 110, 112, AND 114 ARE
NOT TO RECEIVE SIGNASE.

2 SEE SCHEDULE 2"

1

B6 FRAME TYPE



TYPICAL SIGNAGE

Type 2 Room sign insert











Type 1 Standard room sign

















GENERAL SERVICES ADMINISTRATION

GSA

PROPERTY OF THE UNITED STATES GOVERNMENT - FOR OFFICIAL USE ONLY. Do not remove this notice. Property destroy documents when no longer needed



#### **GENERAL PLUMBING NOTES**

- 1. PLUMBING SHALL BE IN ACCORDANCE WITH THE INTERNATIONAL PLUMBING CODE, 2006 EDITION OR THESE PLANS, WHICHEVER IS MORE STRINGENT,
- 2. PLUMBING FOXURES SHALL BE BACK VENTED, PITCH HORIZONTAL YENT PIPING TO DRAIN.
- PPING SHOWN DIAGRAMATICALLY AND WAY BE RELOCATED TO BEST FIT ACTUAL CONDITIONS WITH APPROVAL OF THE CONTRACTING OFFICER.
- CAREFULLY COORDINATE LOCATION OF PIPING WITH HEATING, ELECTRICAL, AND ANY OTHER TRADES WHERE CONCURRENT WORK MAY PRESENT POTENTIAL CONFLICTS. IN ADDITION, CAREFULLY COORDINATE PIPING RUNS WITH STRUCTURAL HEATINGS & CONTINUES. WEIGHT AND