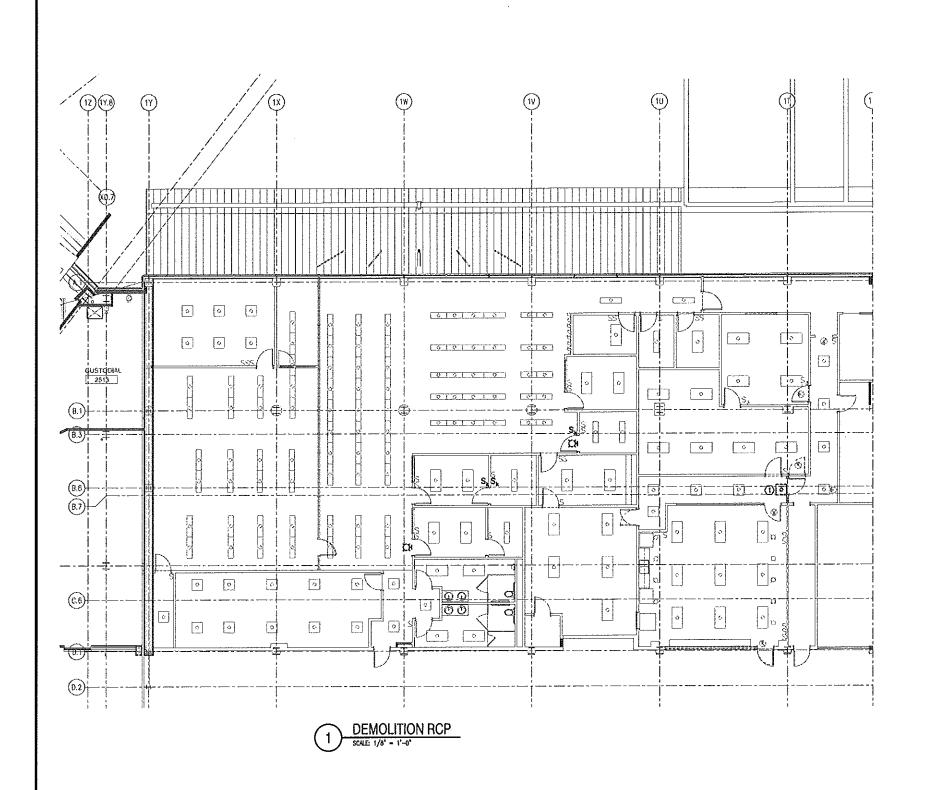

# CITY OF PORTLAND BUILDING PERMIT

This is to certify that

CITY OF PORTLAND /City of Portland Jetport/Cuyler Feagles

PERMIT ID: 2013-00085

Located at

947 WESTBROOK ST

CBL: 199 A001002

has permission to Interior renovations for staff offices for TSA on second floor

IF THE PERMIT REQUIRES A CERTIFICATE OF OCCUPANCY, IT MUST BE PAID FOR AND ISSUED TO THE OWNER OR DESIGNEE BEFORE THE SPACE MAY BE OCCUPIED.

| City of Doutland M        | aine De | ilding on Has Downit                                    |                | Permit No:              | Date Applied For:   | CBL:           |             |
|---------------------------|---------|---------------------------------------------------------|----------------|-------------------------|---------------------|----------------|-------------|
|                           |         | <b>filding or Use Permit</b> (207) 874-8703, Fax: (20   | 07) 874-8716   | 2012 00005              | 01/14/2013          | 199 A00        | 1002        |
| Location of Construction: |         | Owner Name:                                             |                | Owner Address:          | Man =               | Phone:         |             |
| 947 WESTBROOK ST          |         | CITY OF PORTLAND                                        |                | 389 CONGRESS S          | T                   |                |             |
| Business Name:            |         | Contractor Name:                                        |                | Contractor Address:     |                     | Phone          |             |
|                           |         | City of Portland Jetport                                | /Cuyler Feag   | 1001 Westbrook S        | reet Portland       | (207) 232-2    | 2310        |
| Lessee/Buyer's Name       |         | Phone:                                                  |                | Permit Type:            |                     | •              |             |
|                           |         |                                                         |                | Alterations - Com       | mercial             |                |             |
| Proposed Use:             |         |                                                         | Propose        | ed Project Description: | 1 1000              |                |             |
| Portland International Je | etport  |                                                         | Interio        | or renovations for st   | aff offices for TSA | on second floo | or          |
| Dept: Zoning<br>Note:     | Status: | Approved                                                | Reviewer       | : Marge Schmucka        | l Approval D        | Ok to Issue:   | I/2013<br>✓ |
| Dept: Building            | Status: | Approved w/Conditions                                   | Reviewer       | : Jeanie Bourke         | Approval D          | Date: 02/15    | 5/2013      |
| Note:                     |         |                                                         |                |                         |                     | Ok to Issue:   | ~           |
|                           |         | r any electrical, plumbing,<br>hood exhaust systems and |                |                         |                     |                | a           |
|                           |         | ssemblies must be protected Section 713.                | d by an approv | ved firestop system i   | nstalled in accorda | nce with ASTN  | ΛE          |