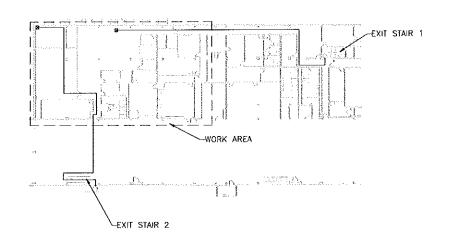

#### Fire Department requirements.

The following shall be submitted on a separate sheet:

- Name, address and phone number of applicant and the project architect.
- Proposed use of structure (NFPA and IBC classification)
- Square footage of proposed structure (total and per story)
- Existing and proposed fire protection of structure.
- Separate plans shall be submitted for
  - a) Suppression system
  - b) Detection System (separate permit is required)
  - A separate Life Safety Plan must include:
    - a) Fire resistance ratings of all means of egress
    - b) Travel distance from most remote point to exit discharge
    - c) Location of any required fire extinguishers
    - d) Location of emergency lighting
    - e) Location of exit signs
    - f) NFPA 101 code summary
  - Elevators shall be sized to fit an 80" x 24" stretcher.