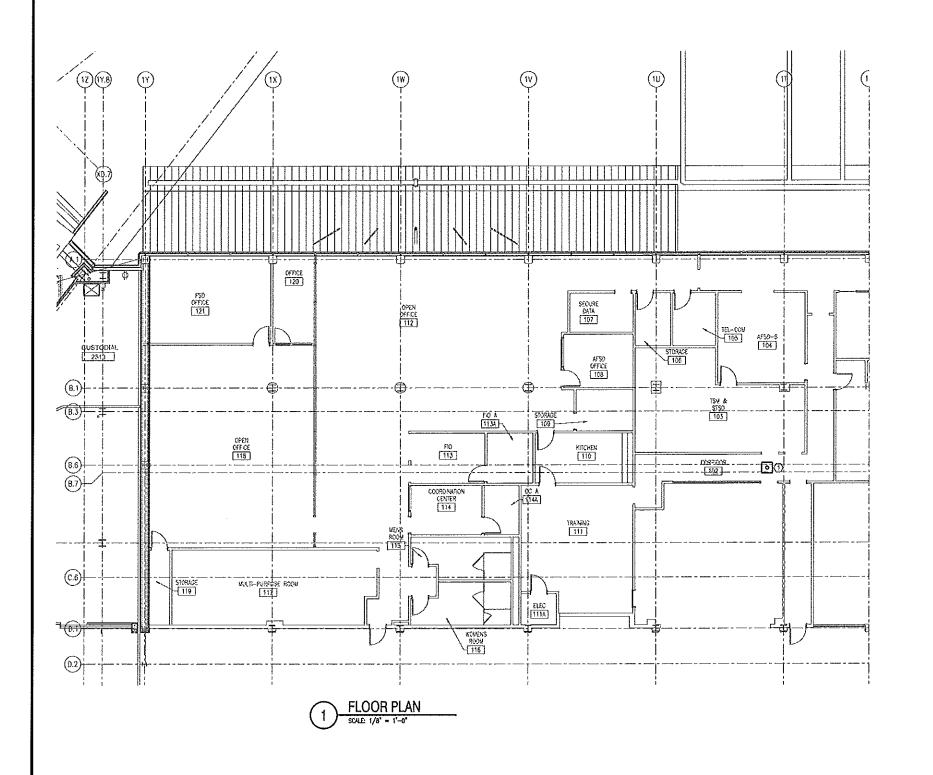

BIETE FRANC CUBIETE FRANC CUBIETE FRANC CUBIETE FRANC CUBIETE FLOOR AND STUBBED UP TO RECEPTUALES.
- (I) REUSE EXISTING CRICUIT FOR THIS AREA TO FEED NEW FLOOR WOUNTED RECEPTACES. REFER TO KEYED NOTIFIED ON DEMONITION WOUNT RECEPTACES UP AQUAST INSSE OF CUBICLE WALLS, COORDINATE WITH PURNITURE FLAN TO AUDO UNDER COUNTER FLANG CUBINET FLANG CUBICE TO ACTION, WINNO SHALL BE BENEATH FLOOR AND STUBBED UP TO RECEPTACLES.
- (B) WOUNT RECEPTIVELE UP AGAINST INSIDE OF CURICLE WALL COORDINATE WITH FURNITURE PLAN TO AVOID UNDER COUNTER FILLNO CHRISTIC CONTROL SHALL BE BENEATH FLOOR AND STUBBED UP TO RECEPTIVELE.
- (6) COORDINATE EXACT LOCATION WITH OWNER.



PROPERTY OF THE UNITED STATES GOVERNMENT - FOR OFFICIAL USE ONLY. Do not remove this notice. Properly destroy documents when no longer needed



- . SEE SHEET E 001 FOR LEGEND, ABBREVATIONS AND GENERAL NOTES.
- 2. CONTRACTOR SHALL REPLACE BURNT OUT LAWPS IN EXISTING LIGHTING FIXTURES.
- CONTRACTOR SHALL BE RESPONSIBLE FOR PATCHING AND PAINTING ALL WALLS AND CENLINGS NECESSARY TO INSTALL ALL DEVICES.

#### **KEYED NOTE:**

EXISTING LIGHT FIXTURE RELOCATED TO THIS LOCATION.





- 1. SEE SHEET E OOT FOR LEGEND, ABBREVATIONS AND GENERAL NOTES.
- 2. MIRRING FOR ALL DATA JACKS SHALL RUN BACK TO SECURE DATA ROOM 107.
- 3. WRING FOR INDIVIDUAL WALL PHONE JACKS SHALL RUN BACK TO TEE-COM ROOM 105.
- WIRNS FOR ALL CASLE TV JACKS SHOWN SHALL RUN BACK TO TEL-COM ROOM 105.
- PROVIDE A MANUAL OF 1" CONDUIT TO ABOVE ACCESSIBLE CELLING FOR ALL NEW DATA, CASIE TV & PHONE JACKS, UNLESS OTHERWISE NOTED, WEING ABOVE CELLINGS MAY UTILIZE J-HOOKS.