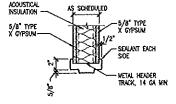

G   | EXG-AL  |        |         | A5  |        | NOTE 1       |
| 114  | 101  |      | 3'-0" | 7'-0"    | 1 3/4" | ٨    | HW     |                | SET <b>∮</b> 6 | 1     | K₩      | A3     | 44      | 1.5 |        | NOTE 1, 3, 4 |

AL -EXG -HD#R -HV -WATL -ALUWNUM Existing Hardware Hollow Metal Waterial

LEGENO:

NO. - NUMBER
THK - THICKNESS
WD - WOOD

TYPE 3 RESTROOM SIGN

REFER TO SPECFICATIONS FOR DOOR HARDWARE SETS.
DOOR AND FRAME WINT MEET SIC RATING OF 4S.
DOOR TO BE 14 GAUGE WINAMA.
DOOR TO BE CLAINARED IF BU OPTION 2 IS SELECTED.
ALL DOORS, NEW AND EXISTING, WITHIN TSA SLITE TO RECEIVE TYPICAL SIGNAGE
AS INDICATED IN DETAL CS. BELOW, DOORS 103, 109, 110, 112, AND 114 ARE
NOT TO RECEIVE SIGNASE.

2 SEE SCHEDULE 2"

1

B6 FRAME TYPE



TYPICAL SIGNAGE

Type 2 Room sign insert











Type 1 Standard room sign

















GENERAL SERVICES ADMINISTRATION

GSA

PROPERTY OF THE UNITED STATES GOVERNMENT - FOR OFFICIAL USE ONLY. Do not remove this notice. Property destroy documents when no longer needed



#### **GENERAL PLUMBING NOTES**

- 1. PLUMBING SHALL BE IN ACCORDANCE WITH THE INTERNATIONAL PLUMBING CODE, 2006 EDITION OR THESE PLANS, WHICHEVER IS MORE STRINGENT,
- 2. PLUMBING FOXURES SHALL BE BACK VENTED, PITCH HORIZONTAL YENT PIPING TO DRAIN.
- PPING SHOWN DIAGRAMATICALLY AND WAY BE RELOCATED TO BEST FIT ACTUAL CONDITIONS WITH APPROVAL OF THE CONTRACTING OFFICER.
- CAREFULLY COORDINATE LOCATION OF PIPING WITH HEATING, ELECTRICAL, AND ANY OTHER TRADES WHERE CONCURRENT WORK MAY PRESENT POTENTIAL CONFLICTS. IN ADDITION, CAREFULLY COORDINATE PIPING RUNS WITH S