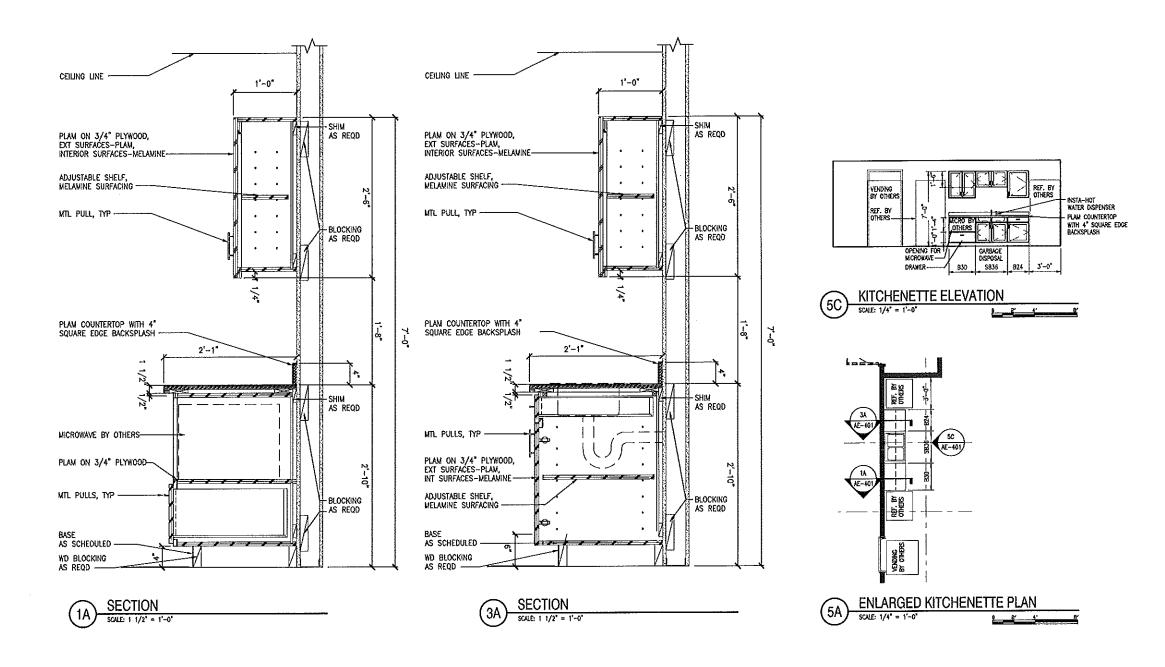

NO. CS-01P-09-BW-D-0082 A/E TASK NO. CS-P-01-12-BW-5145 CONS. CONTR. -

CONS. WORK FRIVE A/E AMEC E&I
SUB A/E FIRE RISK MANAGEMENT
CONSTR. CON. -

PROJECT TITLE PROJECT TSA PORTLAND, ME SUCCEEDING LEASE & EXPANSION PROVIDE A/E SERVICES FOR EXPANSION DESCRIPTION SPACE AND RENOVATE EXISTING TSA SPACE PROJECT NO. — SPROCEST NO. —

GSA PM DONNA MAFFEO

SUBMISSION ISSUED FOR CONSTRUCTION

SUB. DATE 12-28-12

DRAWING TITLE DEVOLUTION REFLECTED CEILING PLAN

FILE NAME AD-102 dag

FILOR NO. \*\*\*\*\*

SPRANN BY CAM DATE DRAFTED: 06/06/12

DATE DRAFTED: 06/06/12 CHECKED BY HS SHEET SIZE: 24 X 36 02 DRAWING NO. DISCIPLINE SHEET TYPE SEQUENCE
SHEET 8 OF 23

#### **GENERAL NOTES:**

ALL REMOVAL AND STORAGE OF FFME TO BE COORDINATED WITH THE TSA.
 ACCESS FOR CONSTRUCTION AT NON-SECURE ENTRANCE ONLY.





|      |                     |         |        |         |         | RO      | OM FI       | NISH | SCHED               | ULE     |        |                |       |      |         |        |                |
|------|---------------------|---------|--------|---------|---------|---------|-------------|------|---------------------|---------|--------|----------------|-------|------|---------|--------|----------------|
|      |                     | FLOO    | OR .   | BASE    |         |         |             |      |                     | WALLS   |        |                |       |      | CELLING |        |                |
| WARK | DESCRIPTION         | WATL    | FINISH | FINISH  | HEIGHT  | NO      | RTH         |      | EAST                | SOUT    | 1      | M <sub>3</sub> | EST   |