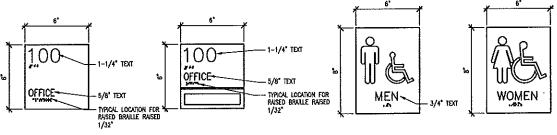

| ¥Đ.    |                | SET #3         | EXG   | EXG-AL  |        |         | A5  |        | NOTE 1       |
| 114  | 101  |      | 3'-0" | 7'-0"    | 1 3/4" | ٨    | HW     |                | SET <b>∮</b> 6 | 1     | K₩      | A3     | 44      | 1.5 |        | NOTE 1, 3, 4 |

AL -EXG -HD#R -HV -WATL -ALUWNUM Existing Hardware Hollow Metal Waterial

LEGENO:

NO. - NUMBER
THK - THICKNESS
WD - WOOD

TYPE 3 RESTROOM SIGN

REFER TO SPECFICATIONS FOR DOOR HARDWARE SETS.
DOOR AND FRAME WINT MEET SIC RATING OF 4S.
DOOR TO BE 14 GAUGE WINAMA.
DOOR TO BE CLAINARED IF BU OPTION 2 IS SELECTED.
ALL DOORS, NEW AND EXISTING, WITHIN TSA SLITE TO RECEIVE TYPICAL SIGNAGE
AS INDICATED IN DETAL CS. BELOW, DOORS 103, 109, 110, 112, AND 114 ARE
NOT TO RECEIVE SIGNASE.

2 SEE SCHEDULE 2"

1

B6 FRAME TYPE



TYPICAL SIGNAGE

Type 2 Room sign insert











Type 1 Standard room sign

















GENERAL SERVICES ADMINISTRATION

GSA

PROPERTY OF THE UNITED STATES GOVERNMENT - FOR OFFICIAL USE ONLY. Do not remove this notice. Property destroy documents when no longer needed



#### **GENERAL PLUMBING NOTES**

- 1. PLUMBING SHALL BE IN ACCORDANCE WITH THE INTERNATIONAL PLUMBING CODE, 2006 EDITION OR THESE PLANS, WHICHEVER IS MORE STRINGENT,
- 2. PLUMBING FOXURES SHALL BE BACK VENTED, PITCH HORIZONTAL YENT PIPING TO DRAIN.
- PPING SHOWN DIAGRAMATICALLY AND WAY BE RELOCATED TO BEST FIT ACTUAL CONDITIONS WITH APPROVAL OF THE CONTRACTING OFFICER.
- CAREFULLY COORDINATE LOCATION OF PIPING WITH HEATING, ELECTRICAL, AND ANY OTHER TRADES WHERE CONCURRENT WORK MAY PRESENT POTENTIAL CONFLICTS. IN A