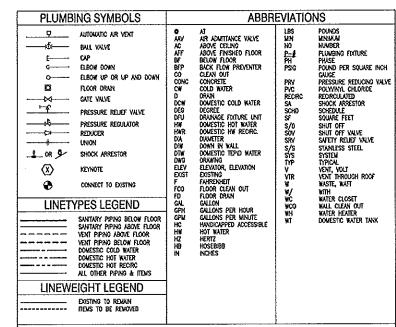

|

AL -EXG -HD#R -HV -WATL -ALUWNUM Existing Hardware Hollow Metal Waterial

LEGENO:

NO. - NUMBER
THK - THICKNESS
WD - WOOD

TYPE 3 RESTROOM SIGN

REFER TO SPECFICATIONS FOR DOOR HARDWARE SETS.
DOOR AND FRAME WINT MEET SIC RATING OF 4S.
DOOR TO BE 14 GAUGE WINAMA.
DOOR TO BE CLAINARED IF BU OPTION 2 IS SELECTED.
ALL DOORS, NEW AND EXISTING, WITHIN TSA SLITE TO RECEIVE TYPICAL SIGNAGE
AS INDICATED IN DETAL CS. BELOW, DOORS 103, 109, 110, 112, AND 114 ARE
NOT TO RECEIVE SIGNASE.

2 SEE SCHEDULE 2"

1

B6 FRAME TYPE



TYPICAL SIGNAGE

Type 2 Room sign insert











Type 1 Standard room sign

















GENERAL SERVICES ADMINISTRATION

GSA

PROPERTY OF THE UNITED STATES GOVERNMENT - FOR OFFICIAL USE ONLY. Do not remove this notice. Property destroy documents when no longer needed



#### **GENERAL PLUMBING NOTES**

- 1. PLUMBING SHALL BE IN ACCORDANCE WITH THE INTERNATIONAL PLUMBING CODE, 2006 EDITION OR THESE PLANS, WHICHEVER IS MORE STRINGENT,
- 2. PLUMBING FOXURES SHALL BE BACK VENTED, PITCH HORIZONTAL YENT PIPING TO DRAIN.
- PPING SHOWN DIAGRAMATICALLY AND WAY BE RELOCATED TO BEST FIT ACTUAL CONDITIONS WITH APPROVAL OF THE CONTRACTING OFFICER.
- CAREFULLY COORDINATE LOCATION OF PIPING WITH HEATING, ELECTRICAL, AND ANY OTHER TRADES WHERE CONCURRENT WORK MAY PRESENT POTENTIAL CONFLICTS. IN ADDITION, CAREFULLY COORDINATE PIPING RUNS WITH STRUCTURAL HEATINGS & CONTINUES. WEIGHT AND THOSE A CONDITIONS.
- 5. PIPING SHALL RUN ABOVE CEUROS, IN WALLS AND CHASES OR EXPOSED IN MECHANICAL AREAS, UNLESS NOTED
- SANTARY WASTE PIPMO LESS THAN 4'9 SHALL PITCH A MENSOUN OF 1/4"