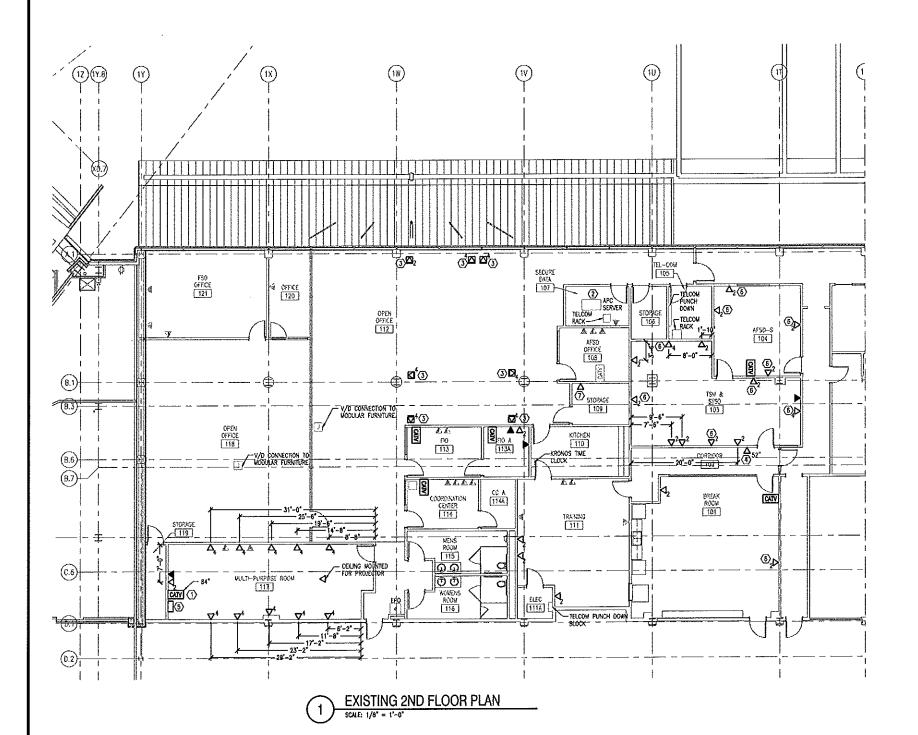

# CITY OF PORTLAND BUILDING PERMIT

This is to certify that

CITY OF PORTLAND /City of Portland Jetport/Cuyler Feagles

PERMIT ID: 2013-00085

Located at

947 WESTBROOK ST

CBL: 199 A001002

has permission to Interior renovations for staff offices for TSA on second floor

IF THE PERMIT REQUIRES A CERTIFICATE OF OCCUPANCY, IT MUST BE PAID FOR AND ISSUED TO THE OWNER OR DESIGNEE BEFORE THE SPACE MAY BE OCCUPIED.

| City of Doutland M        | aine De | ilding on Has Downit                                    |                | Permit No:              | Date Applied For:   | CBL:           |             |
|---------------------------|---------|---------------------------------------------------------|----------------|-------------------------|---------------------|----------------|-------------|
|                           |         | <b>filding or Use Permit</b> (207) 874-8703, Fax: (20   | 07) 874-8716   | 2012 00005              | 01/14/2013          | 199 A00        | 1002        |
| Location of Construction: |         | Owner Name:                                             |                | Owner Address:          | Man =               | Phone:         |             |
| 947 WESTBROOK ST          |         | CITY OF PORTLAND                                        |                | 389 CONGRESS S          | T                   |                |             |
| Business Name:            |         | Contractor Name:                                        |                | Contractor Address:     |                     | Phone          |             |
|                           |         | City of Portland Jetport                                | /Cuyler Feag   | 1001 Westbrook S        | reet Portland       | (207) 232-2    | 2310        |
| Lessee/Buyer's Name       |         | Phone:                                                  |                | Permit Type:            |                     | •              |             |
|                           |         |                                                         |                | Alterations - Com       | mercial             |                |             |
| Proposed Use:             |         |                                                         | Propose        | ed Project Description: | 1 1000              |                |             |
| Portland International Je | etport  |                                                         | Interio        | or renovations for st   | aff offices for TSA | on second floo | or          |
| Dept: Zoning<br>Note:     | Status: | Approved                                                | Reviewer       | : Marge Schmucka        | l Approval D        | Ok to Issue:   | I/2013<br>✓ |
| Dept: Building            | Status: | Approved w/Conditions                                   | Reviewer       | : Jeanie Bourke         | Approval D          | Date: 02/15    | 5/2013      |
| Note:                     |         |                                                         |                |                         |                     | Ok to Issue:   | ~           |
|                           |         | r any electrical, plumbing,<br>hood exhaust systems and |                |                         |                     |                | a           |
|                           |         | ssemblies must be protected Section 713.                | d by an approv | ved firestop system i   | nstalled in accorda | nce with ASTN  | ΛE          |