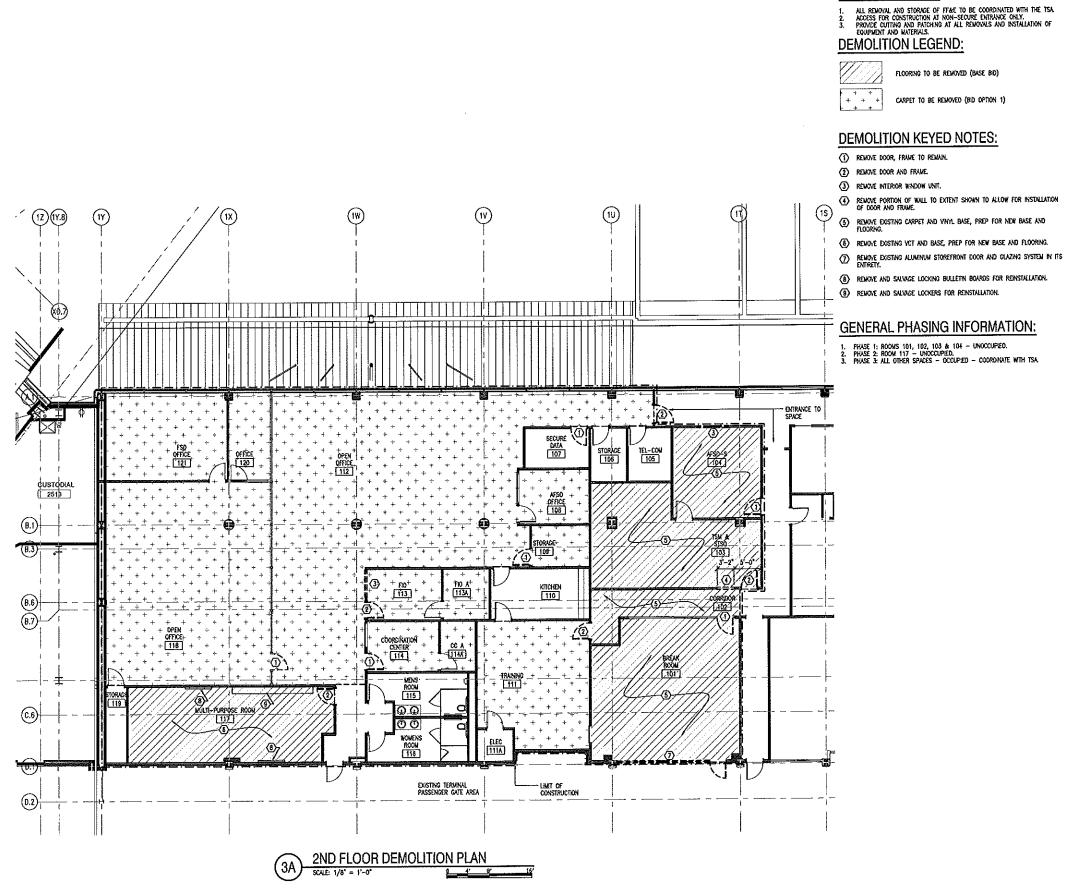

|

1 LIFE SAFETY / EGRESS PLAN - TSA TENANT SPACE LS101) SCALE: 1/8"=1'-0"

PROPERTY OF THE UNITED STATES GOVERNMENT - FOR OFFICIAL USE ONLY. Do not remove this notice. Properly destroy documents when no longer needed



GENERAL SERVICES ADMINISTRATION ameco TSA PORTLAND JETPORT 2ND FLOOR DESCRIPTION A/E CON. NO. GS-01P-09-BM-D-0082

8/E TASK NO. GS-P-01-12-BW-5145

CONS. CONTR. 
CONS. CONTR. 
CONS. WORK 
PRAME A/E AMEC EMI

SUB A/E FIRE RISK MANAGEMENT

CONSTR. CON. 
NAME PORTLAND INTERNATIONAL JETPORT

STREET 1001 WESTBROOK STREET

CITY/ST./ZIP PORTLAND/ NE/ 04102

BULDANG NO. \*\*\*\*\*

BULDANG NO. \*\*\*\*

BULDANG NO. \*\*\*\*\*

SUCCEEDING LEASE & EXPANSION

PROJECT ITLE SUCCEEDING LEASE & EXPANSION

PROJECT PROJECT A/E SERVICES FOR EXPANSION

SPONET NO. 
GSA PM OONNA MAFEO

SUBJESSION SSUED FOR CONSTRUCTION

SUB DATE 12-28-12

DRAWING TILE DEMOLITION FLOOR PLAN

FILE NAME AD-101.d\*g

FLOOR NO. \*\*\*\*\*

PROJECT SY ALM DATE DRAFTED: 06/06/12

ENERGER DAY NO. SUBSET SYTE-24 X 3 46 A/E CON. NO. G