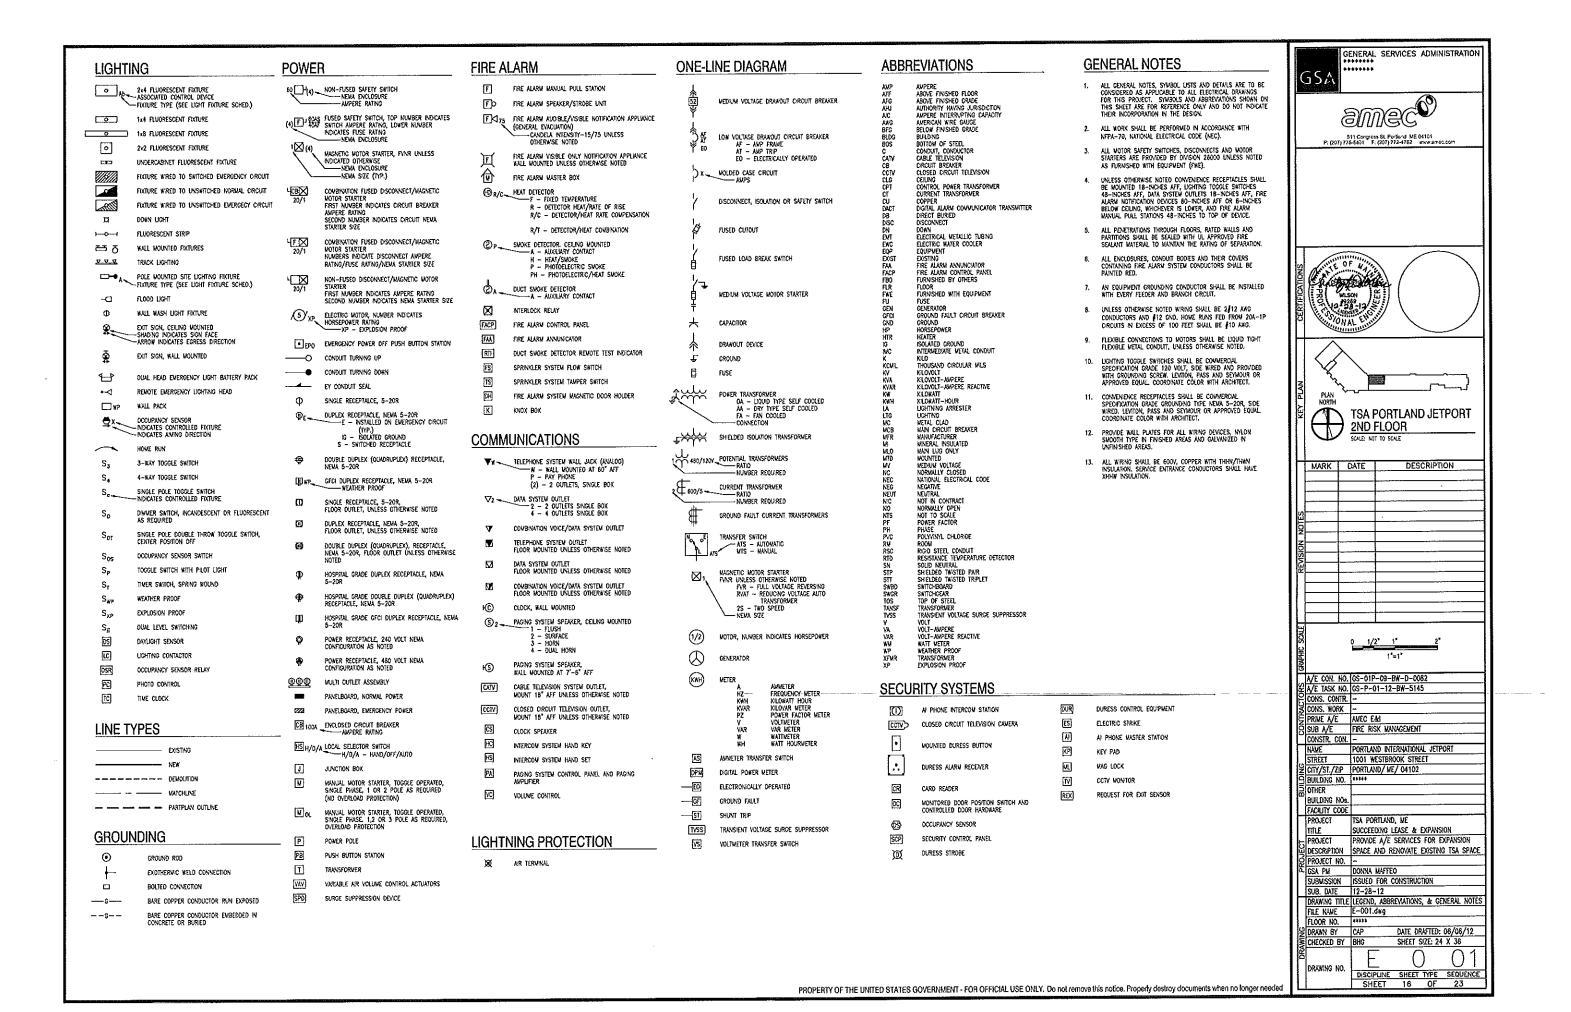

IL - DUCTLESS SPLIT SYSTEM AC UNIT

SCALE: NOT TO SCALE

3/8's THREADED ROD
SUPPORT FROM STRUCTURE
ABOYE

CONDENSING UNIT

1/2" RUBBER PAD

WASHER & HEX NUT

1 5/8" UNSTRUT

DETAIL - CONDENSING UNIT SUPPORT
SCALE: NOT TO SCALE

RETURN OR DOWNST
BRANCH DUCT

1 1/2 LG
ROUND COLLAR
RETURN OR DOWNST
GRILLE REFER TO SCHEDULE

AR FLOW

NOTES:

PROMDE DIFFUSER SUPPORTS

STAINLESS STEEL OR

PLEXIBLE DUCT

PLASTIC DRAWBAND (TYP)

NOTES: 1. REVIGEE DUCT LENGTH SHALL NOT EXCEED 3 LF. 2. PROVIDE INSULATION AS REQUIRED FER THE SPECIFICATIONS. 3. BRANCH DUCT CONNECTION TO PLENUM MAY BE FROM TOP OR SIDES.

RETURN/EXHAUST GRILLE DUCT CONNECTION
SOME: NOT TO SCALE

PROPERTY OF THE UNITED STATES GOVERNMENT - FOR OFFICIAL USE ONLY. Do not remove this notice. Properly destroy documents when no longer needed





- 1 SEE SHEET EOO1 FOR LECEND, ABBREVATIONS, & GENERAL NOTES.
- CONTRACTOR SHALL BE RESPONSIBLE FOR PATCHING AND PAINTING ALL WALLS AND CERENISS NECESSARY TO INSTALL ALL DEVICES.

#### **DEMOLITION KEYED NOTE:**

- (1) KRONOS MACHINE SHALL BE REMOVED & RELOCATED. SEE SHEET EVIDI FOR NEW LOCATION.
- (2) NOT USED.
- (3) MODULAR FURNITURE CONNECTION SHALL BE REMOVED. CIRCUIT SHALL REMAIN & BE REUSED FOR CONNECTION TO NEW FLOOR MOUNTED RECEPTAGES, SEE EPION FOR NEW RECEPTAGE LOCATIONS IN THIS AREA DESIGNATED BY KEYED NOTE 13.
- (4) MODULAR FURNITURE CONNECTION SHALL BE REMOVED, ORCUIT SHALL REMAN & BE REASED FOR CONNECTION TO NON TROOM MOUNTED RECEPTUALES. SEE PRIOT FOR NEW RECEPTUALE LOCATIONS IN THIS AREA DESIGNATED BY KEYED HOTE 14.
- (5) WRING AND JACK SHULL BE REMOVED. CONDUIT & BOX S