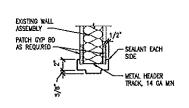

| EXG   | EXG-AL  |        |         | A5  |        | NOTE 1       |
| 114  | 101  |      | 3'-0" | 7'-0"    | 1 3/4" | ٨    | HW     |                | SET <b>∮</b> 6 | 1     | K₩      | A3     | 44      | 1.5 |        | NOTE 1, 3, 4 |

AL -EXG -HD#R -HV -WATL -ALUWNUM Existing Hardware Hollow Metal Waterial

LEGENO:

NO. - NUMBER
THK - THICKNESS
WD - WOOD

TYPE 3 RESTROOM SIGN

REFER TO SPECFICATIONS FOR DOOR HARDWARE SETS.
DOOR AND FRAME WINT MEET SIC RATING OF 4S.
DOOR TO BE 14 GAUGE WINAMA.
DOOR TO BE CLAINARED IF BU OPTION 2 IS SELECTED.
ALL DOORS, NEW AND EXISTING, WITHIN TSA SLITE TO RECEIVE TYPICAL SIGNAGE
AS INDICATED IN DETAL CS. BELOW, DOORS 103, 109, 110, 112, AND 114 ARE
NOT TO RECEIVE SIGNASE.

2 SEE SCHEDULE 2"

1

B6 FRAME TYPE



TYPICAL SIGNAGE

Type 2 Room sign insert











Type 1 Standard room sign

















GENERAL SERVICES ADMINISTRATION

GSA

PROPERTY OF THE UNITED STATES GOVERNMENT - FOR OFFICIAL USE ONLY. Do not remove this notice. Property destroy documents when no longer needed



#### **GENERAL PLUMBING NOTES**

- 1. PLUMBING SHALL BE IN ACCORDANCE WITH THE INTERNATIONAL PLUMBING CODE, 2006 EDITION OR THESE PLANS, WHICHEVER IS MORE STRINGENT,
- 2. PLUMBING FOXURES SHALL BE BACK VENTED, PITCH HORIZONTAL YENT PIPING TO DRAIN.
- PPING SHOWN DIAGRAMATICALLY AND WAY BE RELOCATED TO BEST FIT ACTUAL CONDITIONS WITH APPROVAL OF THE CONTRACTING OFFICER.
- CAREFULLY COORDINATE LOCATION OF PIPING WITH HEATING, ELECTRICAL, AND ANY OTHER TRADES WHERE CONCURRENT WORK MAY PRESENT POTENTIAL CONFLICTS. IN ADDITION, CAREFULLY COORDINATE PIPING RUNS WI