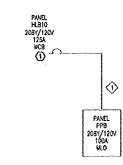

|
| MAIN LUGS ONLY                         |                                       |          |      |    | 100 / | AVP LI        | ios I    | TOTAL        | , kv          | ,     | В    | ١.  | 7.2    |           | FED FROM HUB10                               |
| ADUNTINO: SURFACE                      |                                       |          |      |    |       |               |          | TOTAL        | 147           | Ą .   | C    |     | 5.7    |           | LOCATION:                                    |
| SC RATING: 10, 000 ARC                 |                                       |          |      |    |       | TOTAL XVA     |          |              |               |       | 19.9 |     |        | ELEC 111A |                                              |



PARTIAL ONE LINE DIAGRAM

NOTE:

1 SEE SHEET EOO1 FOR LEGEND, ABBREVATIONS, & CENERAL NOTES.

#### **KEYED NOTE:**

PROVIDE SO AUP, 3 FOLE BREAKER AND MOUNT IN EXIST PANEL HIBBO. CONTRACTOR SHALL VERETY THAT EXISTING PANEL HIBBO HAS CAPACITY FOR ADDITIONAL 19.9 K/A OF LOVO.

#### CABLE SCHEDULE:

1" C, 4-#6 ANG + #10 GND.