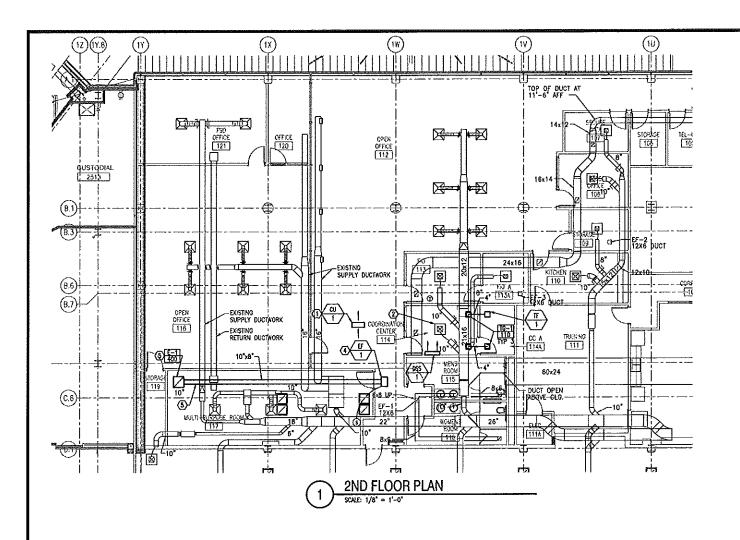

S ADMINISTRATION ameco 511 Congress St, Portland ME 0410 P. (207) 775-5401 F: (207) 772-4762 www 12 28 17 2 NORTH TSA PORTLAND JETPORT 2ND FLOOR MARK DATE DESCRIPTION A/E CON. NO. CS-01P-09-BW-D-0082 A/E TASK NO. GS-P-01-12-BW-5145 CONS. CONTR. -PRIME A/E AVEC EAST
SUB A/E FIRE RISK MANAGEMENT CONSTR. CON. PORTLANO INTERNATIONAL JETPORT 1001 WESTBROOK STREET EDILLONG NO. \*\*\*\*\* BUILDING NO. TSA PORTLAND, ME PROJECT SUCCEEDING LEASE & EXPANSION PROVIDE A/E SERVICES FOR EXPANSION DESCRIPTION SPACE AND RENOVATE EXISTING TSA SPACE Subvission issued for construction SUB. DATE 12-28-12 DRAWING TITLE MECHANICAL LEGEND & GENERAL HOTES FILE NAME M-001.dwg FLOOR NO. \*\*\*\*\* DATE DRAFTED: 08/29/12 CHECKED BY WSD SHEET SIZE: 24 X 36 01 DRAWING NO. DISCIPLINE SHEET TYPE SEQUENCE
SHEET 13 OF 23



SEE SHEET M-OOT FOR LEGEND, ABBREVATIONS AND GENERAL NOTES.
 PROVIDE CUTTING AND PATICIENG AT ALL REMOVALS AND INSTALLATION OF ALL EQUIPMENT AND MATERIALS.

#### **KEYED NOTES:**

- (1) SUPPORT CONDENSING UNIT FROM STRUCTURE ABOVE. SEE DEVAL 2 ON SWEET M-501 THIS SHEET, FIELD VERFY LOCATION OF CONDENSING UNIT IN RELATION TO EXISTING CONDITIONS ABOVE CEILING TO ALLOW FOR UNIMPEDED ARPLOW THROUGH UNIT.
- (2) REBALANCE EXISTING SUPPLY DIFFUSER TO 50 CFM
- 3) MANUFACTURERS NAME AND MODEL NUMBER ARE USED FOR DESCRIPTIVE PURPOSES ONLY AND ARE INTENDED TO PROCATE THE STANDARD OF MATERIAL OR ARTICLES REQUEST. DESIGN IS PREDICATED AROUND LISTED MANUFACTURERS AS NOTED ON SCHEDULES AND IS NOT INTENDED TO LIMIT THE CONTRACTOR TO ONE MANUFACTURER.
- (4) INLINE BLOWER MOUNTED ABOVE CEILING, DISCHARGE