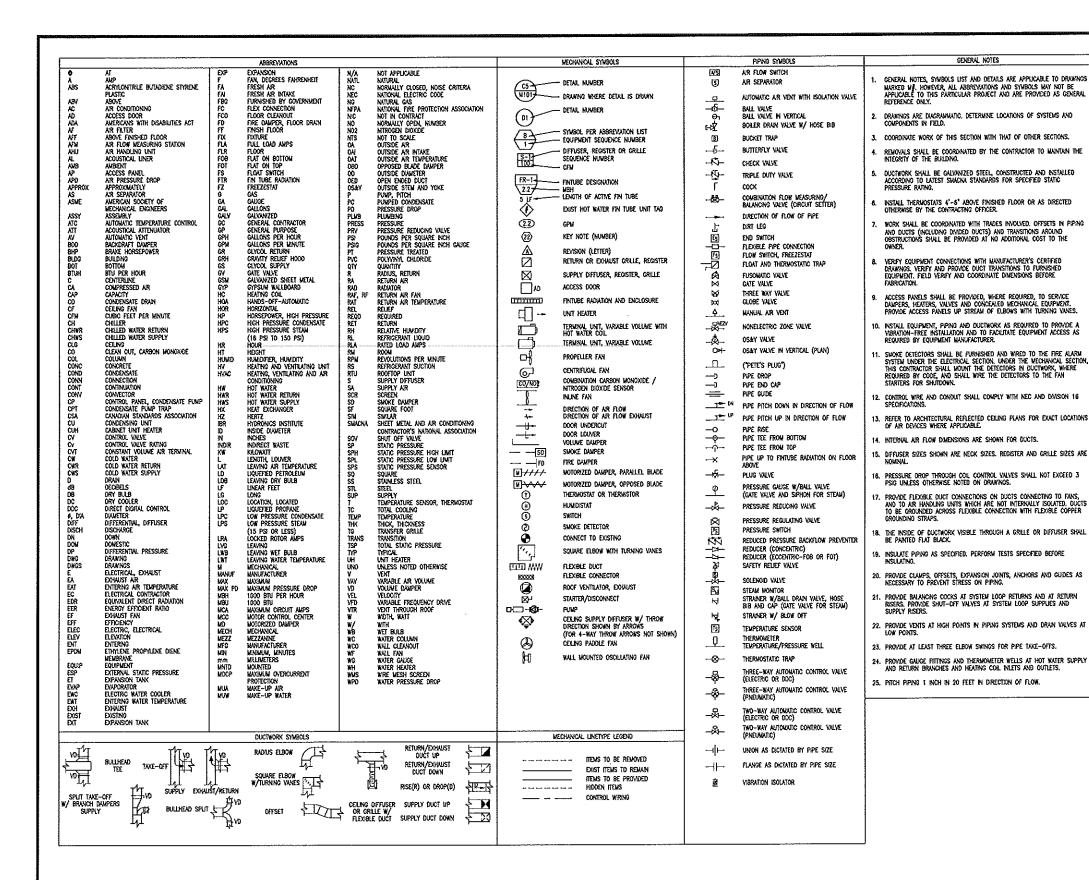

| DISCIPLINE SHEET TYPE SEQUENCE                                                                               |

PROPERTY OF THE UNITED STATES GOVERNMENT - FOR OFFICIAL USE ONLY. Do not remove this notice. Properly destroy documents when no longer needed |

SERVES





GENERAL SERVICES ADMINISTRATION ameco 511 Congress St, Portland ME 0410 P. (207) 775-5401 F: (207) 772-4762 www 12 28 17 2 NORTH TSA PORTLAND JETPORT 2ND FLOOR MARK DATE DESCRIPTION A/E CON. NO. CS-01P-09-BW-D-0082 A/E TASK NO. GS-P-01-12-BW-5145 CONS. CONTR. -PRIME A/E AVEC EAST
SUB A/E FIRE RISK MANAGEMENT CONSTR. CON. PORTLANO INTERNATIONAL JETPORT 1001 WESTBROOK STREET EDILLONG NO. \*\*\*\*\* BUILDING NO. TSA PORTLAND, ME PROJECT SUCCEEDING LEASE & EXPANSION PROVIDE A/E SERVICES FOR EXPANSION DESCRIPTION SPACE AND RENOVATE EXISTING TSA SPACE Subvission issued for construction SUB. DATE 12-28-12 DRAWING TITLE MECHANICAL LEGEND & GENERAL HOTES FILE NAME M-001.dwg FLOOR NO. \*\*\*\*\* DATE DRAFTED: 08/29/12 CHECKED BY WSD SHEET SIZE: 24 X 36 01 DRAWING NO. DISCIPLINE SHEET TYPE SEQUENCE