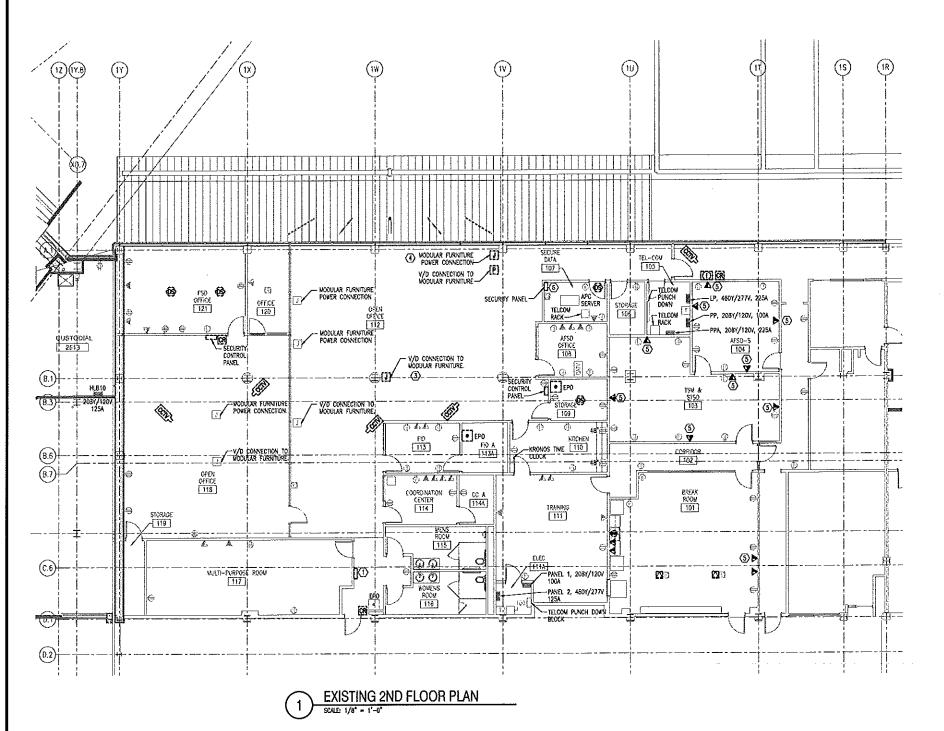

# CITY OF PORTLAND BUILDING PERMIT

This is to certify that

CITY OF PORTLAND /City of Portland Jetport/Cuyler Feagles

PERMIT ID: 2013-00085

Located at

947 WESTBROOK ST

CBL: 199 A001002

has permission to Interior renovations for staff offices for TSA on second floor

IF THE PERMIT REQUIRES A CERTIFICATE OF OCCUPANCY, IT MUST BE PAID FOR AND ISSUED TO THE OWNER OR DESIGNEE BEFORE THE SPACE MAY BE OCCUPIED.

| City of Doutland M        | aine De | ilding on Has Downit                                    |                | Permit No:              | Date Applied For:   | CBL:           |             |
|---------------------------|---------|---------------------------------------------------------|----------------|-------------------------|---------------------|----------------|-------------|
|                           |         | <b>filding or Use Permit</b> (207) 874-8703, Fax: (20   | 07) 874-8716   | 2012 00005              | 01/14/2013          | 199 A00        | 1002        |
| Location of Construction: |         | Owner Name:                                             |                | Owner Address:          | Man =               | Phone:         |             |
| 947 WESTBROOK ST          |         | CITY OF PORTLAND                                        |                | 389 CONGRESS S          | T                   |                |             |
| Business Name:            |         | Contractor Name:                                        |                | Contractor Address:     |                     | Phone          |             |
|                           |         | City of Portland Jetport                                | /Cuyler Feag   | 1001 Westbrook S        | reet Portland       | (207) 232-2    | 2310        |
| Lessee/Buyer's Name       |         | Phone:                                                  |                | Permit Type:            |                     | •              |             |
|                           |         |                                                         |                | Alterations - Com       | mercial             |                |             |
| Proposed Use:             |         |                                                         | Propose        | ed Project Description: | 1 1000              |                |             |
| Portland International Je | etport  |                                                         | Interio        | or renovations for st   | aff offices for TSA | on second floo | or          |
| Dept: Zoning<br>Note:     | Status: | Approved                                                | Reviewer       | : Marge Schmucka        | l Approval D        | Ok to Issue:   | I/2013<br>✓ |
| Dept: Building            | Status: | Approved w/Conditions                                   | Reviewer       | : Jeanie Bourke         | Approval D          | Date: 02/15    | 5/2013      |
| Note:                     |         |                                                         |                |                         |                     | Ok to Issue:   | ~           |
|                           |         | r any electrical, plumbing,<br>hood exhaust systems and |                |                         |                     |                | a           |
|                           |         | ssemblies must be protected Section 713.                | d by an approv | ved firestop system i   | nstalled in accorda | nce with ASTN  | ΛE          |