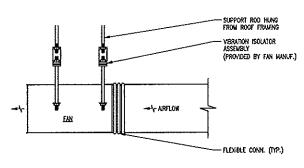

|
| RAWING   | CHECKED BY                                       | 11 1 01                                                                    |
| DRAWING  |                                                  | M 1 01                                                                     |
| DRAWING  | CHECKED BY<br>DRAWING NO.                        | M 1 01                                                                     |
| DRAWING  |                                                  | M 1 01  DISCIPLINE SHEET TYPE SEQUENCE                                     |
| DRAWING  |                                                  | M 1 01                                                                     |

1. SEE SHEET M-CO1 FOR LEGEND, ABBREVATIONS AND GENERAL NOTES.





DETAIL - IN-LINE FAN SUPPORT



DETAIL - DUCTLESS SPLIT SYSTEM AC UNIT

SCALE: NOT TO SCALE

3/8's THREADED ROD
SUPPORT FROM STRUCTURE
ABOYE

CONDENSING UNIT

1/2" RUBBER PAD

WASHER & HEX NUT

1 5/8" UNSTRUT

DETAIL - CONDENSING UNIT SUPPORT
SCALE: NOT TO SCALE

RETURN OR DOWNST
BRANCH DUCT

1 1/2 LG
ROUND COLLAR
RETURN OR DOWNST
GRILLE REFER TO SCHEDULE

AR FLOW

NOTES:

PROMDE DIFFUSER SUPPORTS

STAINLESS STEEL OR

PLEXIBLE DUCT

PLASTIC DRAWBAND (TYP)

NOTES: 1. REVIGEE DUCT LENGTH SHALL NOT EXCEED 3 LF. 2. PROVIDE INSULATION AS REQUIRED FER THE SPECIFICATIONS. 3. BRANCH DUCT CONNECTION TO PLENUM MAY BE FROM TOP OR SIDES.

RETURN/EXHAUST GRILLE DUCT CONNECTION
SOME: NOT TO SCALE

PROPERTY OF THE UNITED STATES GOVERNMENT - FOR OFFICIAL USE ONLY. Do not remove this notice. Properly des