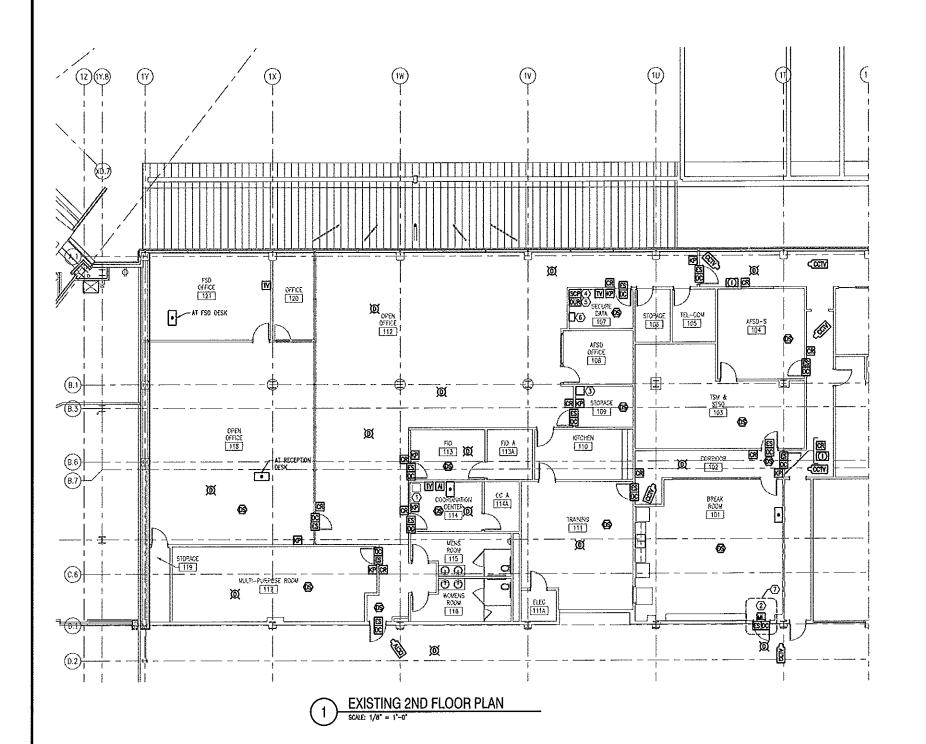

# CITY OF PORTLAND BUILDING PERMIT

This is to certify that

CITY OF PORTLAND /City of Portland Jetport/Cuyler Feagles

PERMIT ID: 2013-00085

Located at

947 WESTBROOK ST

CBL: 199 A001002

has permission to Interior renovations for staff offices for TSA on second floor

IF THE PERMIT REQUIRES A CERTIFICATE OF OCCUPANCY, IT MUST BE PAID FOR AND ISSUED TO THE OWNER OR DESIGNEE BEFORE THE SPACE MAY BE OCCUPIED.

| City of Doutland M        | aine De | ilding on Has Downit                                    |                | Permit No:              | Date Applied For:   | CBL:           |             |
|---------------------------|---------|---------------------------------------------------------|----------------|-------------------------|---------------------|----------------|-------------|
|                           |         | <b>filding or Use Permit</b> (207) 874-8703, Fax: (20   | 07) 874-8716   | 2012 00005              | 01/14/2013          | 199 A00        | 1002        |
| Location of Construction: |         | Owner Name:                                             |                | Owner Address:          | Man =               | Phone:         |             |
| 947 WESTBROOK ST          |         | CITY OF PORTLAND                                        |                | 389 CONGRESS S          | T                   |                |             |
| Business Name:            |         | Contractor Name:                                        |                | Contractor Address:     |                     | Phone          |             |
|                           |         | City of Portland Jetport                                | /Cuyler Feag   | 1001 Westbrook S        | reet Portland       | (207) 232-2    | 2310        |
| Lessee/Buyer's Name       |         | Phone:                                                  |                | Permit Type:            |                     | •              |             |
|                           |         |                                                         |                | Alterations - Com       | mercial             |                |             |
| Proposed Use:             |         |                                                         | Propose        | ed Project Description: | 1 1000              |                |             |
| Portland International Je | etport  |                                                         | Interio        | or renovations for st   | aff offices for TSA | on second floo | or          |
| Dept: Zoning<br>Note:     | Status: | Approved                                                | Reviewer       | : Marge Schmucka        | l Approval D        | Ok to Issue:   | I/2013<br>✓ |
| Dept: Building            | Status: | Approved w/Conditions                                   | Reviewer       | : Jeanie Bourke         | Approval D          | Date: 02/15    | 5/2013      |
| Note:                     |         |                                                         |                |                         |                     | Ok to Issue:   | ~           |
|                           |         | r any electrical, plumbing,<br>hood exhaust systems and |                |                         |                     |                | a           |
|                           |         | ssemblies must be protected Section 713.                | d by an approv | ved firestop system i   | nstalled in accorda | nce with ASTN  | ΛE          |