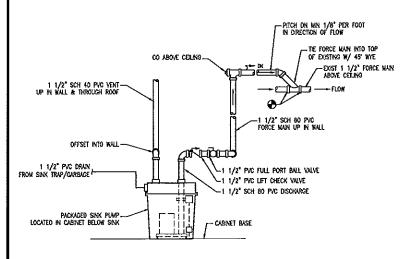

R LARGER SHALL PITCH A MENSOUN OF 1/8" (1%) PER FOOT.
- Contractor is responsible for connection of hot and cold water, and waste and vent to and from plumben fixtures and equipment shown on drawnos, refer to fixture connection schedule for winemous ppe szes to closest mains.
- CONTRACTOR SHALL COORDINATE EQUIPMENT CONNECTIONS WITH EQUIPMENT DRAWNOS AND SUPPLER. INSTALL
  EQUIPMENT AND MAKE FINAL CONNECTION FURNISHING: SHATIOFF VALVES, P-TRAPS, P.R.V.'S AND PIPMIG REQUIRED.
- 10. VENTS SHALL BE A MINIMUM OF 10 FEET AWAY FROM ALL WINDOWS AND DOORS.
- PROVIDE SHUTGEF VALVES ON HOT AND COLD WATER BRANCH LINES AT CONNECTION TO MAINS WHETHER SHOWN ON PLANS OR NOT.
- 12. SIZES AND DIMENSIONS ARE SHOWN IN INCHES (III) UNLESS OTHERWISE HOTED.



**DETAIL - VENT THROUGH ROOF** SCALE: NOT TO SCALE



**DETAIL - SINK PUMP PIPING** SCALE: NOT TO SCALE

HOT WATER DISPENSER -1/2 CV COUNTER -SNK (<u>P~1</u>)--WATER HEATER 1/2" HW OUT OF WALL 3/4" CW OUT OF WALL-CABINET BASE

| ( | DETAIL - POINT OF USE WATER HEATER |
|---|------------------------------------|
| \ | SCALE: NOT TO SCALE                |

|       |                                         |              |      |        | 1 05 1 | INF M | TOURS LEADE |             |     |
|-------|-----------------------------------------|--------------|------|--------|--------|-------|-------------|-------------|-----|
| SP-1  | BREAK RM                                | PACKAGED SNK | 21   | 20     | 0.4    | 1550  | 120/1       | GOULDS SOS1 | 1,2 |
| DIES: |                                         |              |      |        |        |