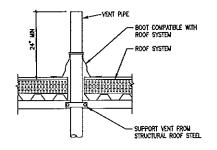

OUN OF 1/4" (2%) PER FOOT. SANTARY WASTE PIPMO 4"9
  OR LARGER SHALL PITCH A MENSOUN OF 1/8" (1%) PER FOOT.
- Contractor is responsible for connection of hot and cold water, and waste and vent to and from plumben fixtures and equipment shown on drawnos, refer to fixture connection schedule for winemous ppe szes to closest mains.
- CONTRACTOR SHALL COORDINATE EQUIPMENT CONNECTIONS WITH EQUIPMENT DRAWNOS AND SUPPLER. INSTALL
  EQUIPMENT AND MAKE FINAL CONNECTION FURNISHING: SHATIOFF VALVES, P-TRAPS, P.R.V.'S AND PIPMIG REQUIRED.
- 10. VENTS SHALL BE A MINIMUM OF 10 FEET AWAY FROM ALL WINDOWS AND DOORS.
- PROVIDE SHUTGEF VALVES ON HOT AND COLD WATER BRANCH LINES AT CONNECTION TO MAINS WHETHER SHOWN ON PLANS OR NOT.
- 12. SIZES AND DIMENSIONS ARE SHOWN IN INCHES (III) UNLESS OTHERWISE HOTED.



**DETAIL - VENT THROUGH ROOF** SCALE: NOT TO SCALE



**DETAIL - SINK PUMP PIPING** SCALE: NOT TO SCALE

HOT WATER DISPENSER -1/2 CV COUNTER -SNK (<u>P~1</u>)--WATER HEATER 1/2" HW OUT OF WALL 3/4" CW OUT OF WALL-CABINET BASE

| ( | DETAIL - POINT OF USE WATER HEATER |
|---|------------------------------------|
| \ | SCALE: NOT TO SCALE                |

|       |                                         |              |      |        | 1 05 1 | INF M | TOURS LEADE |             |     |
|-------|-----------------------------------------|--------------|------|--------|--------|-------|-------------|-------------|-----|
| SP-1  | BREAK RM                                | PACKAGED SNK | 21   | 20     | 0.4    | 1550  | 120/1       | GOULDS SOS1 | 1,2 |
| DIES: |