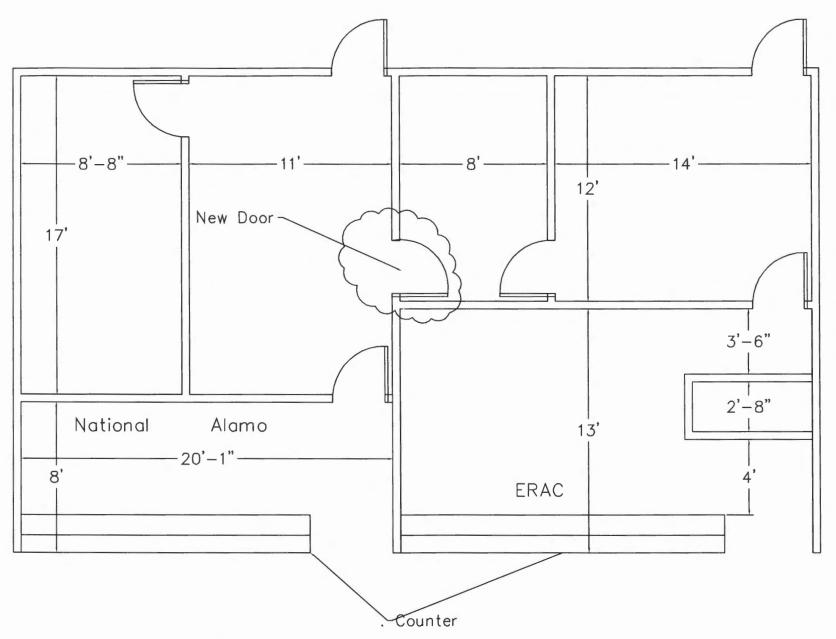

# CITY OF PORTLAND BUILDING PERMIT

This is to certify that ENTERPRISE RENTAL

Located At 947 WESTBROOK ST

Job ID: 2012-08-4848-ALTCOMM

CBL: 199- A-001-002

has permission to Install a door to connect rooms at Enterprise Car-

# City of Portland, Maine - Building or Use Permit Application

389 Congress Street, 04101 Tel: (207) 874-8703, FAX: (207) 8716

| Job No:<br>2012-08-4848-ALTCOMM                                                                                                                                                                                                                                                                                                                                                            | Date Applied: 8/29/2012                                                                                                            |                                      | CBL:<br>199- A-001-002                                            |                                                                                                  |                                                                                       |                                                   |
|--------------------------------------------------------------------------------------------------------------------------------------------------------------------------------------------------------------------------------------------------------------------------------------------------------------------------------------------------------------------------------------------|------------------------------------------------------------------------------------------------------------------------------------|--------------------------------------|-------------------------------------------------------------------|--------------------------------------------------------------------------------------------------|---------------------------------------------------------------------------------------|---------------------------------------------------|
| Location of Construction:<br>947 WESTBROOK ST                                                                                                                                                                                                                                                                                                                                              | Owner Name:<br>CITY OF PORTLAND                                                                                                    |                                      | Owner Address: 389 CONGRESS ST PORTLAND, ME 04101                 |                                                                                                  |                                                                                       | Phone:                                            |
| Business Name:<br>Enterprise Car Rental                                                                                                                                                                                                                                                                                                                                                    | Contractor Name: DG Contracting - David Gulezian                                                                                   |                                      | Contractor Address: 428 Pleasant St., North Andover MA 01845      |                                                                                                  |                                                                                       | Phone: (978) 815-7745                             |
| Lessee/Buyer's Name:<br>Peter                                                                                                                                                                                                                                                                                                                                                              | Phone:<br>603-765-4693                                                                                                             |                                      | Permit Type: BLDG - Building                                      |                                                                                                  |                                                                                       | Zone:                                             |
| Past Use: Jetport                                                                                                                                                                                                                                                                                                                                                                          | Proposed Use:  Same - Jetport - install door to connect two rooms in Enterprise car rental office in lower level of parking garage |                                      | Cost of Work: 2000.00  Fire Dept:  Approved Denied N/A Signature: |                                                                                                  | Inspection: Use Group: A-3/ Type: 2A  Signature:                                      |                                                   |
| Proposed Project Description: Install a door in car rental office Permit Taken By: Brad                                                                                                                                                                                                                                                                                                    | Pedestrian Activities District (P.A.D.)  Zoning Approval                                                                           |                                      |                                                                   |                                                                                                  | 10/2/12                                                                               |                                                   |
| <ol> <li>This permit application does not preclude the Applicant(s) from meeting applicable State and Federal Rules.</li> <li>Building Permits do not include plumbing, septic or electrial work.</li> <li>Building permits are void if work is not started within six (6) months of the date of issuance. False informatin may invalidate a building permit and stop all work.</li> </ol> |                                                                                                                                    | to conform to all applicable laws of |                                                                   | Zoning Appeal  Variance  Miscellaneous  Conditional Use  Interpretation  Approved  Denied  Date: | Historic Pr  Not in Dis  Does not I  Requires I  Approved  Approved  Denied  Date: He | at or Landmark Require Review Review w/Conditions |
| GNATURE OF APPLICANT                                                                                                                                                                                                                                                                                                                                                                       | AI                                                                                                                                 | ODRESS                               |                                                                   | DAT                                                                                              | TE .                                                                                  | PHONE                                             |

| 11-12-1                                                                                                                                                                                                                                                                                                                                                                                                                                                                                                                                                                                                                                                                                                                                                                                                                                                                                                                                                                                                                                                                                                                                                                                                                                                                                                                                                                                                                                                                                                                                                                                                                                                                                                                                                                                                                                                                                                                                                                                                                                                                                                                        |                                                                                                                         |                                                         |  |  |  |  |
|--------------------------------------------------------------------------------------------------------------------------------------------------------------------------------------------------------------------------------------------------------------------------------------------------------------------------------------------------------------------------------------------------------------------------------------------------------------------------------------------------------------------------------------------------------------------------------------------------------------------------------------------------------------------------------------------------------------------------------------------------------------------------------------------------------------------------------------------------------------------------------------------------------------------------------------------------------------------------------------------------------------------------------------------------------------------------------------------------------------------------------------------------------------------------------------------------------------------------------------------------------------------------------------------------------------------------------------------------------------------------------------------------------------------------------------------------------------------------------------------------------------------------------------------------------------------------------------------------------------------------------------------------------------------------------------------------------------------------------------------------------------------------------------------------------------------------------------------------------------------------------------------------------------------------------------------------------------------------------------------------------------------------------------------------------------------------------------------------------------------------------|-------------------------------------------------------------------------------------------------------------------------|---------------------------------------------------------|--|--|--|--|
| Location/Address of Construction:                                                                                                                                                                                                                                                                                                                                                                                                                                                                                                                                                                                                                                                                                                                                                                                                                                                                                                                                                                                                                                                                                                                                                                                                                                                                                                                                                                                                                                                                                                                                                                                                                                                                                                                                                                                                                                                                                                                                                                                                                                                                                              | est Brook St                                                                                                            |                                                         |  |  |  |  |
| Total Square Footage of Proposed Structure/An                                                                                                                                                                                                                                                                                                                                                                                                                                                                                                                                                                                                                                                                                                                                                                                                                                                                                                                                                                                                                                                                                                                                                                                                                                                                                                                                                                                                                                                                                                                                                                                                                                                                                                                                                                                                                                                                                                                                                                                                                                                                                  | rea Square Footage of Lot                                                                                               |                                                         |  |  |  |  |
| Tax Assessor's Chart, Block & Lot Chart# Block# Lot#                                                                                                                                                                                                                                                                                                                                                                                                                                                                                                                                                                                                                                                                                                                                                                                                                                                                                                                                                                                                                                                                                                                                                                                                                                                                                                                                                                                                                                                                                                                                                                                                                                                                                                                                                                                                                                                                                                                                                                                                                                                                           | Applicant *must be owner, Lessee or Buyer*  Name Enter Prise rentacar  Address 10 navagator Rd  Telephone:  803 7654693 |                                                         |  |  |  |  |
| 111K001 00 Z                                                                                                                                                                                                                                                                                                                                                                                                                                                                                                                                                                                                                                                                                                                                                                                                                                                                                                                                                                                                                                                                                                                                                                                                                                                                                                                                                                                                                                                                                                                                                                                                                                                                                                                                                                                                                                                                                                                                                                                                                                                                                                                   | City, State & Zip londonderry NH-03051                                                                                  |                                                         |  |  |  |  |
| Lessee/DBA (If Applicable) Enterprise (Zent a car                                                                                                                                                                                                                                                                                                                                                                                                                                                                                                                                                                                                                                                                                                                                                                                                                                                                                                                                                                                                                                                                                                                                                                                                                                                                                                                                                                                                                                                                                                                                                                                                                                                                                                                                                                                                                                                                                                                                                                                                                                                                              | Owner (if different from Applicant) Name                                                                                | Cost Of                                                 |  |  |  |  |
| nutional alamo rentacar                                                                                                                                                                                                                                                                                                                                                                                                                                                                                                                                                                                                                                                                                                                                                                                                                                                                                                                                                                                                                                                                                                                                                                                                                                                                                                                                                                                                                                                                                                                                                                                                                                                                                                                                                                                                                                                                                                                                                                                                                                                                                                        | Address<br>City, State & Zip                                                                                            | C of O Fee: \$  Total Fee: \$                           |  |  |  |  |
| Current legal use (i.e. single family)  If vacant, what was the previous use?  Proposed Specific use:  Is property part of a subdivision?  Project description: IN SIGN Q CONNECT ONE ROOMERO ANOTHER                                                                                                                                                                                                                                                                                                                                                                                                                                                                                                                                                                                                                                                                                                                                                                                                                                                                                                                                                                                                                                                                                                                                                                                                                                                                                                                                                                                                                                                                                                                                                                                                                                                                                                                                                                                                                                                                                                                          |                                                                                                                         |                                                         |  |  |  |  |
| Enlyptise corrected offer-lover lived of perting 500% RECEIVED                                                                                                                                                                                                                                                                                                                                                                                                                                                                                                                                                                                                                                                                                                                                                                                                                                                                                                                                                                                                                                                                                                                                                                                                                                                                                                                                                                                                                                                                                                                                                                                                                                                                                                                                                                                                                                                                                                                                                                                                                                                                 |                                                                                                                         |                                                         |  |  |  |  |
| Address: 428 Peusant ST  Address: 428 Peusant ST  Dept of Building Inspendence |                                                                                                                         |                                                         |  |  |  |  |
| City, State & Zip N 171100 VEV 1714 07883 Telephone:  Who should we contact when the permit is ready:  Mailing address:  428 Ped9ant st NAndover ma 21845  Telephone:                                                                                                                                                                                                                                                                                                                                                                                                                                                                                                                                                                                                                                                                                                                                                                                                                                                                                                                                                                                                                                                                                                                                                                                                                                                                                                                                                                                                                                                                                                                                                                                                                                                                                                                                                                                                                                                                                                                                                          |                                                                                                                         |                                                         |  |  |  |  |
| Please submit all of the information outlined on the applicable Checklist. Failure to do so will result in the automatic denial of your permit.                                                                                                                                                                                                                                                                                                                                                                                                                                                                                                                                                                                                                                                                                                                                                                                                                                                                                                                                                                                                                                                                                                                                                                                                                                                                                                                                                                                                                                                                                                                                                                                                                                                                                                                                                                                                                                                                                                                                                                                |                                                                                                                         |                                                         |  |  |  |  |
| In order to be sure the City fully understands the full scope of the project, the Planning and Development Department may request additional information prior to the issuance of a permit. For further information or to download copies of this form and other applications visit the Inspections Division on-line at <a href="https://www.portlandmaine.gov">www.portlandmaine.gov</a> , or stop by the Inspections Division office, room 315 City Hall or call 874-8703.                                                                                                                                                                                                                                                                                                                                                                                                                                                                                                                                                                                                                                                                                                                                                                                                                                                                                                                                                                                                                                                                                                                                                                                                                                                                                                                                                                                                                                                                                                                                                                                                                                                   |                                                                                                                         |                                                         |  |  |  |  |
| I hereby certify that I am the Owner of record of the nath I have been authorized by the owner to make this a laws of this jurisdiction. In addition, if a permit for wor authorized representative shall have the authority to enterprovisions of the codes applicable to this permit.                                                                                                                                                                                                                                                                                                                                                                                                                                                                                                                                                                                                                                                                                                                                                                                                                                                                                                                                                                                                                                                                                                                                                                                                                                                                                                                                                                                                                                                                                                                                                                                                                                                                                                                                                                                                                                        | application as his/her authorized agent. I agree to<br>k described in this application is issued, I certify             | o conform to all applicable<br>that the Code Official's |  |  |  |  |
| Signature:                                                                                                                                                                                                                                                                                                                                                                                                                                                                                                                                                                                                                                                                                                                                                                                                                                                                                                                                                                                                                                                                                                                                                                                                                                                                                                                                                                                                                                                                                                                                                                                                                                                                                                                                                                                                                                                                                                                                                                                                                                                                                                                     | Date: a Ug 28/2                                                                                                         |                                                         |  |  |  |  |

Job ID: Job ID: 2012-08-4848-ALTCOMM - Install a door

Additional Comments: 1001 Westbrook (947)

Thank You for your Payment!

Portland Airport Suite Improvement 08.2012

Portland Airport Suite Improvement 08.2012