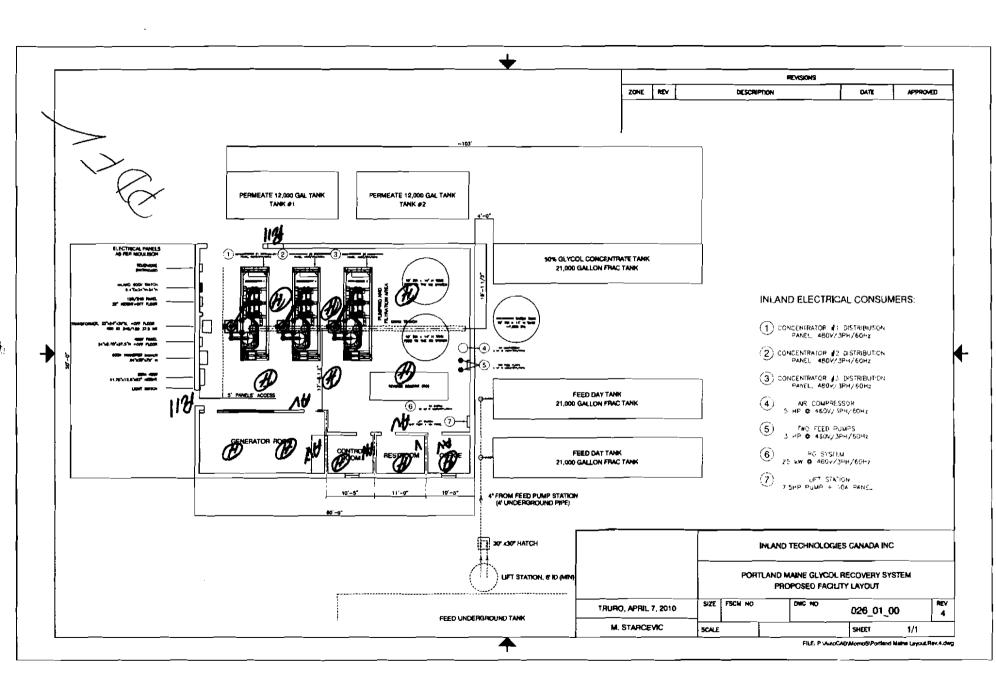

| SIGNATURE OF APPLICANT | ADDRESS | DATE | PHONE |
|------------------------|---------|------|-------|

| City of Portland, Maine - Building or Use Permit                      |                                                                 |                                   | Permit No:                         | Date Applied For:      | CBL:                         |
|-----------------------------------------------------------------------|-----------------------------------------------------------------|-----------------------------------|------------------------------------|------------------------|------------------------------|
| 389 Congress Street, 04101                                            | Tel: (207) 874-8703, Fax: (                                     | (207) 874-8716                    | 10-1088                            | 09/02/2010             | 199 A001002                  |
| Location of Construction:                                             | Owner Name:                                                     |                                   | wner Address:                      |                        | Phone:                       |
| 947 WESTBROOK ST                                                      | CITY OF PORTLAN                                                 | D :                               | 889 CONGRESS S                     | <u>T</u>               |                              |
| Business Name:                                                        | Contractor Name:                                                | -                                 | ontractor Address:                 |                        | Phone                        |
|                                                                       | Moulison North - Bill                                           |                                   | P.O. Box 348 Bidd                  | eford                  | (207) 282-0759               |
| Lessee/Buyer's Name                                                   | Phone:                                                          |                                   | ermit Type:                        |                        |                              |
|                                                                       | _ <u>_</u>                                                      | <u> </u>                          | Fire Alarm System                  | <u> </u>               |                              |
| Proposed Use:  Commercial - Jet Port De-icing                         | - install fire alarm                                            | -                                 | Project Description:<br>Tire alarm |                        |                              |
| Dept: Zoning State                                                    | tus: Approved                                                   | Reviewer:                         | Marge Schmucka                     | Approval Da            | ote: 09/07/2010 Ok to Issue: |
| Note:  1) Fire Alarm systems shall be 2) Separate permits are require | ed for any electrical, plumbing                                 | IBC 2003<br>g, sprinkler, fire al |                                    |                        | Ok to Issue:                 |
| part of this process.                                                 | rcial hood exhaust systems and                                  | u tuei taiks. Sepa                | rate plans may need                | to be submitted for    | арргочаг аз а                |
| Dept: Fire Stat                                                       | tus: Approved with Condition                                    | ns Reviewer:                      | Ben Wallace Jr.                    | Approval Da            | ate: 10/06/2010              |
| Note: AES master box appro                                            | ved (Government building)                                       |                                   |                                    |                        | Ok to Issue: 🗹               |
| The fire alarm system shall     Property. All fire alarm ins          | comply with the City of Portle<br>tallation and servicing compa |                                   |                                    |                        |                              |
| 2) Installation of a Fire Alarm                                       | system requires a Knox Box t                                    | to be installed per               | city ordinance                     |                        |                              |
| 3) AES Master box installation                                        | n shall be installed per City ele                               | ectrical division.                |                                    |                        |                              |
| 4) Zone 1 shall be general alas                                       | m. Zone 2 shall be city discor                                  | nnect.                            |                                    |                        |                              |
| 5) As-built documents shall be                                        | submitted in pdf to the Build                                   | ing Inspections O                 | ffice upon complet                 | ion of job.            |                              |
| System acceptance and con     Department. Call 874-870:               |                                                                 | ited with alarm an                | d su <del>ppre</del> ssion syste   | em contractors and the | ne Fire                      |
| 7) All fire alarm records requi<br>RECORDS". Records cabi             | red by NFPA 72 should be stonate, FACP, annunciator(s), a       |                                   |                                    | t the FACP labeled     | 'FIRE ALARM                  |