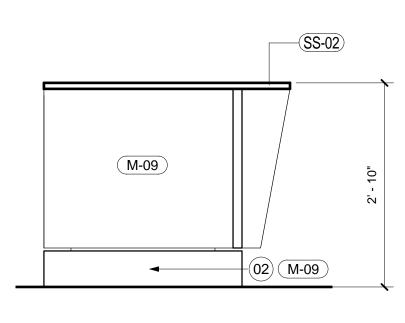

## TICKET COUNTER ELEVATION - FRONT - OPTION B A00.52 -

## TICKET COUNTER - OPTION B

| S⊦                                                                                                                   | IEET NOTES                                                                                                                                                                                                                                                                                                                                                                                                                                                                                                                                                                                                                                                                                                                                                                                                                                                                                                                                                                                                                                                                                                                                                                                                                                                                                                                                                                                                                                     |                                                                                                                                                                                                                                                                                                                                                                                                                                                                                                                                                                                                                                                                                                                                                                                                                                                                                                                                                                                                                                                                                                                                                                                                                                                                                                                                                                                                                                                                                                                                                                                                                        |
|----------------------------------------------------------------------------------------------------------------------|------------------------------------------------------------------------------------------------------------------------------------------------------------------------------------------------------------------------------------------------------------------------------------------------------------------------------------------------------------------------------------------------------------------------------------------------------------------------------------------------------------------------------------------------------------------------------------------------------------------------------------------------------------------------------------------------------------------------------------------------------------------------------------------------------------------------------------------------------------------------------------------------------------------------------------------------------------------------------------------------------------------------------------------------------------------------------------------------------------------------------------------------------------------------------------------------------------------------------------------------------------------------------------------------------------------------------------------------------------------------------------------------------------------------------------------------|------------------------------------------------------------------------------------------------------------------------------------------------------------------------------------------------------------------------------------------------------------------------------------------------------------------------------------------------------------------------------------------------------------------------------------------------------------------------------------------------------------------------------------------------------------------------------------------------------------------------------------------------------------------------------------------------------------------------------------------------------------------------------------------------------------------------------------------------------------------------------------------------------------------------------------------------------------------------------------------------------------------------------------------------------------------------------------------------------------------------------------------------------------------------------------------------------------------------------------------------------------------------------------------------------------------------------------------------------------------------------------------------------------------------------------------------------------------------------------------------------------------------------------------------------------------------------------------------------------------------|
| 01<br>02<br>03<br>04<br>05<br>06<br>07<br>08<br>09<br>10<br>11<br>12<br>13<br>13<br>14<br>15<br>16<br>17<br>18<br>19 | AIR CARRIER STANDARD MILLWORK INSERT.<br>CONTRACTOR TO PROVIDE AND VERIFY<br>DIMENSIONS AND CONFIGURATION PRIOR TO<br>FABRICATION<br>RUN METAL BASE CONTINOUS TO MINIMIZE<br>JOINTS<br>METAL SUPPORT AS REQUIRED; PAINTED<br>P-01<br>COORDINATE EXTENT OF REQUIRED<br>BACKWALL WITH AIR CARRIER'S<br>EQPT/MILLWORK INSERTS<br>PROVIDE CUT OUT FOR CONCEALED<br>ELECTRICAL DISTRIBUTION. COORDINATE<br>MOUNTING AND ROUTING OF ELECTRICAL<br>AND DATA.<br>AIR CARRIER PROVIDED EQUIPMNET.<br>CONTRACTOR TO PROVIDE AND VERIFY<br>DIMENSIONS AND CONFIGURATION PRIOR TO<br>FABRICATION<br>SCHEDULED EQUIPIMENT. REFER TO A03<br>SERIES AND PROJECT MANUAL FOR<br>ADDITIONAL INFORMATION<br>MILLWORK DOOR TO SWING INDEPENDENTLY<br>OF METAL FRAME. HINGES AND MAGNETIC<br>CATCH LATCH TO BE HIDDEN.<br>STEEL TUBE FRAMING AND CONNECTION TO<br>BE DESIGNED, SIGNED AND SEALED AS PART<br>OF MILLWORK BASE<br>PROVIDE SLOT(S) FOR VENTILATION<br>FLIGHT INFORMATION DISPLAY SYSTEM:<br>COORDINATE MOUNTING AND PAC. REFER TO<br>ADDITIONAL INFORMATION. NO EXPOSED<br>WIRES.<br>STEUCTURAL STEEL: REFER TO STRUCTURAL<br>DRAWINGS FOR AND DATA CABELING<br>WITHIN STRUCTURAL STEEL<br>STAINLESS STEEL FOOTREST<br>3MM PVC EDGE TO MATCH ADJACENT PLAM<br>METAL ENCLOSURE PAINTED P-02<br>STAINNLESS STEEL POULL<br>FAA REQUIRED SIGNAGE; REFER TO SIGNAGE<br>AND WAYFIND DRAWINGS; CORDINATE<br>MOUNTING AND RECENS DEPTH PRIOR TO<br>FABRICATION | Portland International<br>JetportJ01 Westbrook Street<br>Portland, Maine 04102Core<br>Core<br>Core<br>Core<br>Core<br>Core<br>Core<br>Core<br>Core<br>Core<br>Core<br>Core<br>Core<br>Core<br>Core<br>Core<br>Core<br>Core<br>Core<br>Core<br>Core<br>Core<br>Core<br>Core<br>Core<br>Core<br>Core<br>Core<br>Core<br>Core<br>Core<br>Core<br>Core<br>Core<br>Core<br>Core<br>Core<br>Core<br>Core<br>Core<br>Core<br>Core<br>Core<br>Core<br>Core<br>Core<br>Core<br>Core<br>Core<br>Core<br>Core<br>Core<br>Core<br>Core<br>Core<br>Core<br>Core<br>Core<br>Core<br>Core<br>Core<br>Core<br>Core<br>Core<br>Core<br>Core<br>Core<br>Core<br>Core<br>Core<br>Core<br>Core<br>Core<br>Core<br>Core<br>Core<br>Core<br>Core<br>Core<br>Core<br>Core<br>Core<br>Core<br>Core<br>Core<br>Core<br>Core<br>Core<br>Core<br>Core<br>Core<br>Core<br>Core<br>Core<br>Core<br>Core<br>Core<br>Core<br>Core<br>Core<br>Core<br>Core<br>Core<br>Core<br>Core<br>Core<br>Core<br>Core<br>Core<br>Core<br>Core<br>Core<br>Core<br>Core<br>Core<br>Core<br>Core<br>Core<br>Core<br>Core<br>Core<br>Core<br>Core<br>Core<br>Core<br>Core<br>Core<br>Core<br>Core<br>Core<br>Core<br>Core<br>Core<br>Core<br>Core<br>Core<br>Core<br>Core<br>Core<br>Core<br>Core<br>Core<br>Core<br>Core<br>Core<br>Core<br>Core<br>Core<br>Core<br>Core<br>Core<br>Core<br>Core<br>Core<br>Core<br>Core<br>Core<br>Core<br>Core<br>Core<br>Core<br>Core<br>Core<br>Core<br>Core<br>Core<br>Core<br>Core<br>Core<br>Core<br>Core<br>Core<br>Core<br>Core<br>Core<br>Core<br>Core<br>Core<br>Core<br>Core<br>Core<br>Core<br>Core<br>Core<br>Core<br> |
| 21<br>22<br>23<br>23<br>24                                                                                           | TSA PROVIDED LIGHT FIXTURE. COORDINATE<br>ELECTRICAL WIRE ROUTING AND MOUNTING.<br>COORDINATE DEPTH WITH SELECTED<br>SCREEN AND MOUNTING BRACKET<br>SELF SERVICE DEVICE (SSD) PROVIDED BY<br>OTHERS. MILLWORKER TO COORDINATE<br>OPENING DIMENSIONS AND WIRING ACCESS<br>PERFORATED ACCESS PANEL TO ALLOW<br>ACCESS TO CPU DRIVER. COORDINATE WITH<br>SCHEDULED EQUIPEMENT AND MOUNTING<br>BRACKET<br>COORDINATE HEIGHT WITH AIRLINE<br>EQUIPMENT                                                                                                                                                                                                                                                                                                                                                                                                                                                                                                                                                                                                                                                                                                                                                                                                                                                                                                                                                                                              |                                                                                                                                                                                                                                                                                                                                                                                                                                                                                                                                                                                                                                                                                                                                                                                                                                                                                                                                                                                                                                                                                                                                                                                                                                                                                                                                                                                                                                                                                                                                                                                                                        |
| 5                                                                                                                    |                                                                                                                                                                                                                                                                                                                                                                                                                                                                                                                                                                                                                                                                                                                                                                                                                                                                                                                                                                                                                                                                                                                                                                                                                                                                                                                                                                                                                                                | Date         Description           75         01/14/11         BULLETIN #66           145         09/01/11         ISSUED FOR CONSTRUCTION                                                                                                                                                                                                                                                                                                                                                                                                                                                                                                                                                                                                                                                                                                                                                                                                                                                                                                                                                                                                                                                                                                                                                                                                                                                                                                                                                                                                                                                                             |
| A<br>B<br>C                                                                                                          | Seneral Notes                                                                                                                                                                                                                                                                                                                                                                                                                                  | Seal/Signature     Project Name   PWM Terminal Enhancement                                                                                                                                                                                                                                                                                                                                                                                                                                                                                                                                                                                                                                                                                                                                                                                                                                                                                                                                                                                                                                                                                                                                                                                                                                                                                                                                                                                                                                                                                                                                                             |
|                                                                                                                      |                                                                                                                                                                                                                                                                                                                                                                                                                                                                                                                                                                                                                                                                                                                                                                                                                                                                                                                                                                                                                                                                                                                                                                                                                                                                                                                                                                                                                                                | Project Number<br>09.6395.000<br>Description<br>MILLWORK DETAILS<br>Scale<br>As indicated                                                                                                                                                                                                                                                                                                                                                                                                                                                                                                                                                                                                                                                                                                                                                                                                                                                                                                                                                                                                                                                                                                                                                                                                                                                                                                                                                                                                                                                                                                                              |