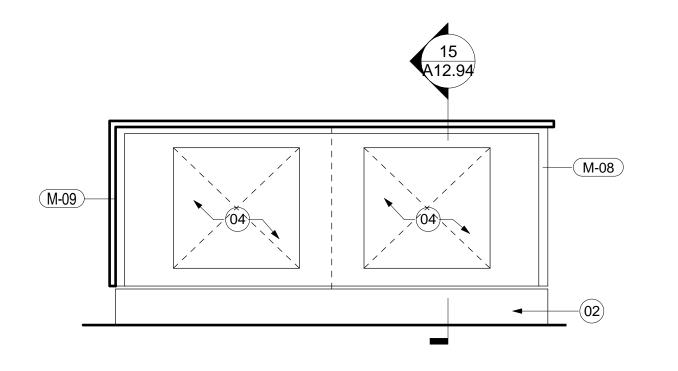

## TICKET COUNTER PLAN - OPTION B

A02.02.05

## TICKET COUNTER - OPTION B

| S⊦                                                                                                                   | IEET NOTES                                                                                                                                                                                                                                                                                                                                                                                                                                                                                                                                                                                                                                                                                                                                                                                                                                                                                                                                                                                                                                                                                                                                                                                                                                                                                                                                                                                                                                     |                                                                                                                                                                                                                                                                                                                                                                                                                                                                                                                                                                                                                                                                                                                                                                                                                                                                                                                                                                                                                                                                                                                                                                                                                                                                                                                                                                                                                                                                                                                                                                                                                        |
|----------------------------------------------------------------------------------------------------------------------|------------------------------------------------------------------------------------------------------------------------------------------------------------------------------------------------------------------------------------------------------------------------------------------------------------------------------------------------------------------------------------------------------------------------------------------------------------------------------------------------------------------------------------------------------------------------------------------------------------------------------------------------------------------------------------------------------------------------------------------------------------------------------------------------------------------------------------------------------------------------------------------------------------------------------------------------------------------------------------------------------------------------------------------------------------------------------------------------------------------------------------------------------------------------------------------------------------------------------------------------------------------------------------------------------------------------------------------------------------------------------------------------------------------------------------------------|------------------------------------------------------------------------------------------------------------------------------------------------------------------------------------------------------------------------------------------------------------------------------------------------------------------------------------------------------------------------------------------------------------------------------------------------------------------------------------------------------------------------------------------------------------------------------------------------------------------------------------------------------------------------------------------------------------------------------------------------------------------------------------------------------------------------------------------------------------------------------------------------------------------------------------------------------------------------------------------------------------------------------------------------------------------------------------------------------------------------------------------------------------------------------------------------------------------------------------------------------------------------------------------------------------------------------------------------------------------------------------------------------------------------------------------------------------------------------------------------------------------------------------------------------------------------------------------------------------------------|
| 01<br>02<br>03<br>04<br>05<br>06<br>07<br>08<br>09<br>10<br>11<br>12<br>13<br>13<br>14<br>15<br>16<br>17<br>18<br>19 | AIR CARRIER STANDARD MILLWORK INSERT.<br>CONTRACTOR TO PROVIDE AND VERIFY<br>DIMENSIONS AND CONFIGURATION PRIOR TO<br>FABRICATION<br>RUN METAL BASE CONTINOUS TO MINIMIZE<br>JOINTS<br>METAL SUPPORT AS REQUIRED; PAINTED<br>P-01<br>COORDINATE EXTENT OF REQUIRED<br>BACKWALL WITH AIR CARRIER'S<br>EQPT/MILLWORK INSERTS<br>PROVIDE CUT OUT FOR CONCEALED<br>ELECTRICAL DISTRIBUTION. COORDINATE<br>MOUNTING AND ROUTING OF ELECTRICAL<br>AND DATA.<br>AIR CARRIER PROVIDED EQUIPMNET.<br>CONTRACTOR TO PROVIDE AND VERIFY<br>DIMENSIONS AND CONFIGURATION PRIOR TO<br>FABRICATION<br>SCHEDULED EQUIPIMENT. REFER TO A03<br>SERIES AND PROJECT MANUAL FOR<br>ADDITIONAL INFORMATION<br>MILLWORK DOOR TO SWING INDEPENDENTLY<br>OF METAL FRAME. HINGES AND MAGNETIC<br>CATCH LATCH TO BE HIDDEN.<br>STEEL TUBE FRAMING AND CONNECTION TO<br>BE DESIGNED, SIGNED AND SEALED AS PART<br>OF MILLWORK BASE<br>PROVIDE SLOT(S) FOR VENTILATION<br>FLIGHT INFORMATION DISPLAY SYSTEM:<br>COORDINATE MOUNTING AND PAC. REFER TO<br>ADDITIONAL INFORMATION. NO EXPOSED<br>WIRES.<br>STEUCTURAL STEEL: REFER TO STRUCTURAL<br>DRAWINGS FOR AND DATA CABELING<br>WITHIN STRUCTURAL STEEL<br>STAINLESS STEEL FOOTREST<br>3MM PVC EDGE TO MATCH ADJACENT PLAM<br>METAL ENCLOSURE PAINTED P-02<br>STAINNLESS STEEL POULL<br>FAA REQUIRED SIGNAGE; REFER TO SIGNAGE<br>AND WAYFIND DRAWINGS; CORDINATE<br>MOUNTING AND RECENS DEPTH PRIOR TO<br>FABRICATION | Portland International<br>JetportJ01 Westbrook Street<br>Portland, Maine 04102Core<br>Core<br>Core<br>Core<br>Core<br>Core<br>Core<br>Core<br>Core<br>Core<br>Core<br>Core<br>Core<br>Core<br>Core<br>Core<br>Core<br>Core<br>Core<br>Core<br>Core<br>Core<br>Core<br>Core<br>Core<br>Core<br>Core<br>Core<br>Core<br>Core<br>Core<br>Core<br>Core<br>Core<br>Core<br>Core<br>Core<br>Core<br>Core<br>Core<br>Core<br>Core<br>Core<br>Core<br>Core<br>Core<br>Core<br>Core<br>Core<br>Core<br>Core<br>Core<br>Core<br>Core<br>Core<br>Core<br>Core<br>Core<br>Core<br>Core<br>Core<br>Core<br>Core<br>Core<br>Core<br>Core<br>Core<br>Core<br>Core<br>Core<br>Core<br>Core<br>Core<br>Core<br>Core<br>Core<br>Core<br>Core<br>Core<br>Core<br>Core<br>Core<br>Core<br>Core<br>Core<br>Core<br>Core<br>Core<br>Core<br>Core<br>Core<br>Core<br>Core<br>Core<br>Core<br>Core<br>Core<br>Core<br>Core<br>Core<br>Core<br>Core<br>Core<br>Core<br>Core<br>Core<br>Core<br>Core<br>Core<br>Core<br>Core<br>Core<br>Core<br>Core<br>Core<br>Core<br>Core<br>Core<br>Core<br>Core<br>Core<br>Core<br>Core<br>Core<br>Core<br>Core<br>Core<br>Core<br>Core<br>Core<br>Core<br>Core<br>Core<br>Core<br>Core<br>Core<br>Core<br>Core<br>Core<br>Core<br>Core<br>Core<br>Core<br>Core<br>Core<br>Core<br>Core<br>Core<br>Core<br>Core<br>Core<br>Core<br>Core<br>Core<br>Core<br>Core<br>Core<br>Core<br>Core<br>Core<br>Core<br>Core<br>Core<br>Core<br>Core<br>Core<br>Core<br>Core<br>Core<br>Core<br>Core<br>Core<br>Core<br>Core<br>Core<br>Core<br>Core<br>Core<br>Core<br>Core<br>Core<br>Core<br>Core<br>Core<br>Core<br> |
| 21<br>22<br>23<br>23<br>24                                                                                           | TSA PROVIDED LIGHT FIXTURE. COORDINATE<br>ELECTRICAL WIRE ROUTING AND MOUNTING.<br>COORDINATE DEPTH WITH SELECTED<br>SCREEN AND MOUNTING BRACKET<br>SELF SERVICE DEVICE (SSD) PROVIDED BY<br>OTHERS. MILLWORKER TO COORDINATE<br>OPENING DIMENSIONS AND WIRING ACCESS<br>PERFORATED ACCESS PANEL TO ALLOW<br>ACCESS TO CPU DRIVER. COORDINATE WITH<br>SCHEDULED EQUIPEMENT AND MOUNTING<br>BRACKET<br>COORDINATE HEIGHT WITH AIRLINE<br>EQUIPMENT                                                                                                                                                                                                                                                                                                                                                                                                                                                                                                                                                                                                                                                                                                                                                                                                                                                                                                                                                                                              |                                                                                                                                                                                                                                                                                                                                                                                                                                                                                                                                                                                                                                                                                                                                                                                                                                                                                                                                                                                                                                                                                                                                                                                                                                                                                                                                                                                                                                                                                                                                                                                                                        |
| 5                                                                                                                    |                                                                                                                                                                                                                                                                                                                                                                                                                                                                                                                                                                                                                                                                                                                                                                                                                                                                                                                                                                                                                                                                                                                                                                                                                                                                                                                                                                                                                                                | Date         Description           75         01/14/11         BULLETIN #66           145         09/01/11         ISSUED FOR CONSTRUCTION                                                                                                                                                                                                                                                                                                                                                                                                                                                                                                                                                                                                                                                                                                                                                                                                                                                                                                                                                                                                                                                                                                                                                                                                                                                                                                                                                                                                                                                                             |
| A<br>B<br>C                                                                                                          | Seneral Notes                                                                                                                                                                                                                                                                                                                                                                                                                                  | Seal/Signature     Project Name   PWM Terminal Enhancement                                                                                                                                                                                                                                                                                                                                                                                                                                                                                                                                                                                                                                                                                                                                                                                                                                                                                                                                                                                                                                                                                                                                                                                                                                                                                                                                                                                                                                                                                                                                                             |
|                                                                                                                      |                                                                                                                                                                                                                                                                                                                                                                                                                                                                                                                                                                                                                                                                                                                                                                                                                                                                                                                                                                                                                                                                                                                                                                                                                                                                                                                                                                                                                                                | Project Number<br>09.6395.000<br>Description<br>MILLWORK DETAILS<br>Scale<br>As indicated                                                                                                                                                                                                                                                                                                                                                                                                                                                                                                                                                                                                                                                                                                                                                                                                                                                                                                                                                                                                                                                                                                                                                                                                                                                                                                                                                                                                                                                                                                                              |