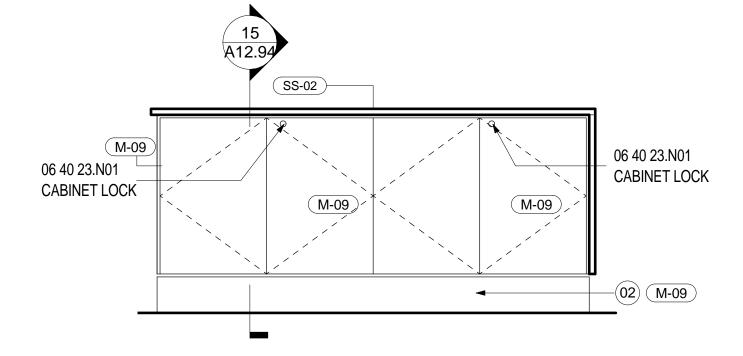

## TICKET COUNTER ELEVATION - BACK - OPTION B

## TICKET COUNTER - OPTION B

| S⊦                                                                                                                   | IEET NOTES                                                                                                                                                                                                                                                                                                                                                                                                                                                                                                                                                                                                                                                                                                                                                                                                                                                                                                                                                                                                                                                                                                                                                                                                                                                                                                                                                                                                                                     |                                                                                                                                                                                                                                                                                                                                                                                                                                                                                                                                                                                                                                                                                                                                                                                                                                                                                                                                                                                                                                                                                                                                                                                                                                                                                                                                                                                                                                                                                                                                                                                                                        |
|----------------------------------------------------------------------------------------------------------------------|------------------------------------------------------------------------------------------------------------------------------------------------------------------------------------------------------------------------------------------------------------------------------------------------------------------------------------------------------------------------------------------------------------------------------------------------------------------------------------------------------------------------------------------------------------------------------------------------------------------------------------------------------------------------------------------------------------------------------------------------------------------------------------------------------------------------------------------------------------------------------------------------------------------------------------------------------------------------------------------------------------------------------------------------------------------------------------------------------------------------------------------------------------------------------------------------------------------------------------------------------------------------------------------------------------------------------------------------------------------------------------------------------------------------------------------------|------------------------------------------------------------------------------------------------------------------------------------------------------------------------------------------------------------------------------------------------------------------------------------------------------------------------------------------------------------------------------------------------------------------------------------------------------------------------------------------------------------------------------------------------------------------------------------------------------------------------------------------------------------------------------------------------------------------------------------------------------------------------------------------------------------------------------------------------------------------------------------------------------------------------------------------------------------------------------------------------------------------------------------------------------------------------------------------------------------------------------------------------------------------------------------------------------------------------------------------------------------------------------------------------------------------------------------------------------------------------------------------------------------------------------------------------------------------------------------------------------------------------------------------------------------------------------------------------------------------------|
| 01<br>02<br>03<br>04<br>05<br>06<br>07<br>08<br>09<br>10<br>11<br>12<br>13<br>13<br>14<br>15<br>16<br>17<br>18<br>19 | AIR CARRIER STANDARD MILLWORK INSERT.<br>CONTRACTOR TO PROVIDE AND VERIFY<br>DIMENSIONS AND CONFIGURATION PRIOR TO<br>FABRICATION<br>RUN METAL BASE CONTINOUS TO MINIMIZE<br>JOINTS<br>METAL SUPPORT AS REQUIRED; PAINTED<br>P-01<br>COORDINATE EXTENT OF REQUIRED<br>BACKWALL WITH AIR CARRIER'S<br>EQPT/MILLWORK INSERTS<br>PROVIDE CUT OUT FOR CONCEALED<br>ELECTRICAL DISTRIBUTION. COORDINATE<br>MOUNTING AND ROUTING OF ELECTRICAL<br>AND DATA.<br>AIR CARRIER PROVIDED EQUIPMNET.<br>CONTRACTOR TO PROVIDE AND VERIFY<br>DIMENSIONS AND CONFIGURATION PRIOR TO<br>FABRICATION<br>SCHEDULED EQUIPIMENT. REFER TO A03<br>SERIES AND PROJECT MANUAL FOR<br>ADDITIONAL INFORMATION<br>MILLWORK DOOR TO SWING INDEPENDENTLY<br>OF METAL FRAME. HINGES AND MAGNETIC<br>CATCH LATCH TO BE HIDDEN.<br>STEEL TUBE FRAMING AND CONNECTION TO<br>BE DESIGNED, SIGNED AND SEALED AS PART<br>OF MILLWORK BASE<br>PROVIDE SLOT(S) FOR VENTILATION<br>FLIGHT INFORMATION DISPLAY SYSTEM:<br>COORDINATE MOUNTING AND PAC. REFER TO<br>ADDITIONAL INFORMATION. NO EXPOSED<br>WIRES.<br>STEUCTURAL STEEL: REFER TO STRUCTURAL<br>DRAWINGS FOR AND DATA CABELING<br>WITHIN STRUCTURAL STEEL<br>STAINLESS STEEL FOOTREST<br>3MM PVC EDGE TO MATCH ADJACENT PLAM<br>METAL ENCLOSURE PAINTED P-02<br>STAINNLESS STEEL POULL<br>FAA REQUIRED SIGNAGE; REFER TO SIGNAGE<br>AND WAYFIND DRAWINGS; CORDINATE<br>MOUNTING AND RECENS DEPTH PRIOR TO<br>FABRICATION | Portland International<br>JetportJ01 Westbrook Street<br>Portland, Maine 04102Core<br>Core<br>Core<br>Core<br>Core<br>Core<br>Core<br>Core<br>Core<br>Core<br>Core<br>Core<br>Core<br>Core<br>Core<br>Core<br>Core<br>Core<br>Core<br>Core<br>Core<br>Core<br>Core<br>Core<br>Core<br>Core<br>Core<br>Core<br>Core<br>Core<br>Core<br>Core<br>Core<br>Core<br>Core<br>Core<br>Core<br>Core<br>Core<br>Core<br>Core<br>Core<br>Core<br>Core<br>Core<br>Core<br>Core<br>Core<br>Core<br>Core<br>Core<br>Core<br>Core<br>Core<br>Core<br>Core<br>Core<br>Core<br>Core<br>Core<br>Core<br>Core<br>Core<br>Core<br>Core<br>Core<br>Core<br>Core<br>Core<br>Core<br>Core<br>Core<br>Core<br>Core<br>Core<br>Core<br>Core<br>Core<br>Core<br>Core<br>Core<br>Core<br>Core<br>Core<br>Core<br>Core<br>Core<br>Core<br>Core<br>Core<br>Core<br>Core<br>Core<br>Core<br>Core<br>Core<br>Core<br>Core<br>Core<br>Core<br>Core<br>Core<br>Core<br>Core<br>Core<br>Core<br>Core<br>Core<br>Core<br>Core<br>Core<br>Core<br>Core<br>Core<br>Core<br>Core<br>Core<br>Core<br>Core<br>Core<br>Core<br>Core<br>Core<br>Core<br>Core<br>Core<br>Core<br>Core<br>Core<br>Core<br>Core<br>Core<br>Core<br>Core<br>Core<br>Core<br>Core<br>Core<br>Core<br>Core<br>Core<br>Core<br>Core<br>Core<br>Core<br>Core<br>Core<br>Core<br>Core<br>Core<br>Core<br>Core<br>Core<br>Core<br>Core<br>Core<br>Core<br>Core<br>Core<br>Core<br>Core<br>Core<br>Core<br>Core<br>Core<br>Core<br>Core<br>Core<br>Core<br>Core<br>Core<br>Core<br>Core<br>Core<br>Core<br>Core<br>Core<br>Core<br>Core<br>Core<br>Core<br>Core<br>Core<br>Core<br>Core<br> |
| 21<br>22<br>23<br>23<br>24                                                                                           | TSA PROVIDED LIGHT FIXTURE. COORDINATE<br>ELECTRICAL WIRE ROUTING AND MOUNTING.<br>COORDINATE DEPTH WITH SELECTED<br>SCREEN AND MOUNTING BRACKET<br>SELF SERVICE DEVICE (SSD) PROVIDED BY<br>OTHERS. MILLWORKER TO COORDINATE<br>OPENING DIMENSIONS AND WIRING ACCESS<br>PERFORATED ACCESS PANEL TO ALLOW<br>ACCESS TO CPU DRIVER. COORDINATE WITH<br>SCHEDULED EQUIPEMENT AND MOUNTING<br>BRACKET<br>COORDINATE HEIGHT WITH AIRLINE<br>EQUIPMENT                                                                                                                                                                                                                                                                                                                                                                                                                                                                                                                                                                                                                                                                                                                                                                                                                                                                                                                                                                                              |                                                                                                                                                                                                                                                                                                                                                                                                                                                                                                                                                                                                                                                                                                                                                                                                                                                                                                                                                                                                                                                                                                                                                                                                                                                                                                                                                                                                                                                                                                                                                                                                                        |
| 5                                                                                                                    |                                                                                                                                                                                                                                                                                                                                                                                                                                                                                                                                                                                                                                                                                                                                                                                                                                                                                                                                                                                                                                                                                                                                                                                                                                                                                                                                                                                                                                                | Date         Description           75         01/14/11         BULLETIN #66           145         09/01/11         ISSUED FOR CONSTRUCTION                                                                                                                                                                                                                                                                                                                                                                                                                                                                                                                                                                                                                                                                                                                                                                                                                                                                                                                                                                                                                                                                                                                                                                                                                                                                                                                                                                                                                                                                             |
| A<br>B<br>C                                                                                                          | Seneral Notes                                                                                                                                                                                                                                                                                                                                                                                                                                  | Seal/Signature     Project Name   PWM Terminal Enhancement                                                                                                                                                                                                                                                                                                                                                                                                                                                                                                                                                                                                                                                                                                                                                                                                                                                                                                                                                                                                                                                                                                                                                                                                                                                                                                                                                                                                                                                                                                                                                             |
|                                                                                                                      |                                                                                                                                                                                                                                                                                                                                                                                                                                                                                                                                                                                                                                                                                                                                                                                                                                                                                                                                                                                                                                                                                                                                                                                                                                                                                                                                                                                                                                                | Project Number<br>09.6395.000<br>Description<br>MILLWORK DETAILS<br>Scale<br>As indicated                                                                                                                                                                                                                                                                                                                                                                                                                                                                                                                                                                                                                                                                                                                                                                                                                                                                                                                                                                                                                                                                                                                                                                                                                                                                                                                                                                                                                                                                                                                              |