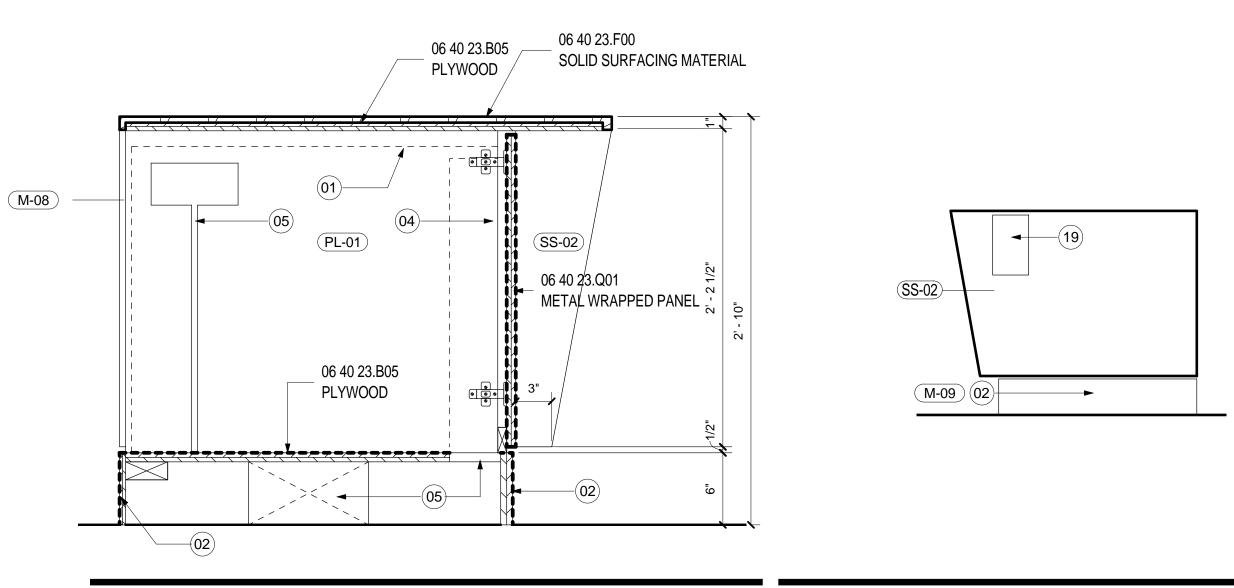

## TICKET COUNTER ELEVATION - FRONT - OPTION B A00.52 -

## TICKET COUNTER - OPTION B

| S⊦                                                                                                                   | IEET NOTES                                                                                                                                                                                                                                                                                                                                                                                                                                                                                                                                                                                                                                                                                                                                                                                                                                                                                                                                                                                                                                                                                                                                                                                                                                                                                                                                                                                                                                     |                                                                                                                                                                                                                                                                                                                                                                                                                                                                                                                                                                                                                                                                                                                                                                                                                                                                                                                                                                                                                                                                                                                                                                                                                                                                                                                                                                                                                                                                                                                                                                                                                        |
|----------------------------------------------------------------------------------------------------------------------|------------------------------------------------------------------------------------------------------------------------------------------------------------------------------------------------------------------------------------------------------------------------------------------------------------------------------------------------------------------------------------------------------------------------------------------------------------------------------------------------------------------------------------------------------------------------------------------------------------------------------------------------------------------------------------------------------------------------------------------------------------------------------------------------------------------------------------------------------------------------------------------------------------------------------------------------------------------------------------------------------------------------------------------------------------------------------------------------------------------------------------------------------------------------------------------------------------------------------------------------------------------------------------------------------------------------------------------------------------------------------------------------------------------------------------------------|------------------------------------------------------------------------------------------------------------------------------------------------------------------------------------------------------------------------------------------------------------------------------------------------------------------------------------------------------------------------------------------------------------------------------------------------------------------------------------------------------------------------------------------------------------------------------------------------------------------------------------------------------------------------------------------------------------------------------------------------------------------------------------------------------------------------------------------------------------------------------------------------------------------------------------------------------------------------------------------------------------------------------------------------------------------------------------------------------------------------------------------------------------------------------------------------------------------------------------------------------------------------------------------------------------------------------------------------------------------------------------------------------------------------------------------------------------------------------------------------------------------------------------------------------------------------------------------------------------------------|
| 01<br>02<br>03<br>04<br>05<br>06<br>07<br>08<br>09<br>10<br>11<br>12<br>13<br>13<br>14<br>15<br>16<br>17<br>18<br>19 | AIR CARRIER STANDARD MILLWORK INSERT.<br>CONTRACTOR TO PROVIDE AND VERIFY<br>DIMENSIONS AND CONFIGURATION PRIOR TO<br>FABRICATION<br>RUN METAL BASE CONTINOUS TO MINIMIZE<br>JOINTS<br>METAL SUPPORT AS REQUIRED; PAINTED<br>P-01<br>COORDINATE EXTENT OF REQUIRED<br>BACKWALL WITH AIR CARRIER'S<br>EQPT/MILLWORK INSERTS<br>PROVIDE CUT OUT FOR CONCEALED<br>ELECTRICAL DISTRIBUTION. COORDINATE<br>MOUNTING AND ROUTING OF ELECTRICAL<br>AND DATA.<br>AIR CARRIER PROVIDED EQUIPMNET.<br>CONTRACTOR TO PROVIDE AND VERIFY<br>DIMENSIONS AND CONFIGURATION PRIOR TO<br>FABRICATION<br>SCHEDULED EQUIPIMENT. REFER TO A03<br>SERIES AND PROJECT MANUAL FOR<br>ADDITIONAL INFORMATION<br>MILLWORK DOOR TO SWING INDEPENDENTLY<br>OF METAL FRAME. HINGES AND MAGNETIC<br>CATCH LATCH TO BE HIDDEN.<br>STEEL TUBE FRAMING AND CONNECTION TO<br>BE DESIGNED, SIGNED AND SEALED AS PART<br>OF MILLWORK BASE<br>PROVIDE SLOT(S) FOR VENTILATION<br>FLIGHT INFORMATION DISPLAY SYSTEM:<br>COORDINATE MOUNTING AND PAC. REFER TO<br>ADDITIONAL INFORMATION. NO EXPOSED<br>WIRES.<br>STEUCTURAL STEEL: REFER TO STRUCTURAL<br>DRAWINGS FOR AND DATA CABELING<br>WITHIN STRUCTURAL STEEL<br>STAINLESS STEEL FOOTREST<br>3MM PVC EDGE TO MATCH ADJACENT PLAM<br>METAL ENCLOSURE PAINTED P-02<br>STAINNLESS STEEL POULL<br>FAA REQUIRED SIGNAGE; REFER TO SIGNAGE<br>AND WAYFIND DRAWINGS; CORDINATE<br>MOUNTING AND RECENS DEPTH PRIOR TO<br>FABRICATION | Portland International<br>JetportJ01 Westbrook Street<br>Portland, Maine 04102Core<br>Core<br>Core<br>Core<br>Core<br>Core<br>Core<br>Core<br>Core<br>Core<br>Core<br>Core<br>Core<br>Core<br>Core<br>Core<br>Core<br>Core<br>Core<br>Core<br>Core<br>Core<br>Core<br>Core<br>Core<br>Core<br>Core<br>Core<br>Core<br>Core<br>Core<br>Core<br>Core<br>Core<br>Core<br>Core<br>Core<br>Core<br>Core<br>Core<br>Core<br>Core<br>Core<br>Core<br>Core<br>Core<br>Core<br>Core<br>Core<br>Core<br>Core<br>Core<br>Core<br>Core<br>Core<br>Core<br>Core<br>Core<br>Core<br>Core<br>Core<br>Core<br>Core<br>Core<br>Core<br>Core<br>Core<br>Core<br>Core<br>Core<br>Core<br>Core<br>Core<br>Core<br>Core<br>Core<br>Core<br>Core<br>Core<br>Core<br>Core<br>Core<br>Core<br>Core<br>Core<br>Core<br>Core<br>Core<br>Core<br>Core<br>Core<br>Core<br>Core<br>Core<br>Core<br>Core<br>Core<br>Core<br>Core<br>Core<br>Core<br>Core<br>Core<br>Core<br>Core<br>Core<br>Core<br>Core<br>Core<br>Core<br>Core<br>Core<br>Core<br>Core<br>Core<br>Core<br>Core<br>Core<br>Core<br>Core<br>Core<br>Core<br>Core<br>Core<br>Core<br>Core<br>Core<br>Core<br>Core<br>Core<br>Core<br>Core<br>Core<br>Core<br>Core<br>Core<br>Core<br>Core<br>Core<br>Core<br>Core<br>Core<br>Core<br>Core<br>Core<br>Core<br>Core<br>Core<br>Core<br>Core<br>Core<br>Core<br>Core<br>Core<br>Core<br>Core<br>Core<br>Core<br>Core<br>Core<br>Core<br>Core<br>Core<br>Core<br>Core<br>Core<br>Core<br>Core<br>Core<br>Core<br>Core<br>Core<br>Core<br>Core<br>Core<br>Core<br>Core<br>Core<br>Core<br>Core<br>Core<br>Core<br>Core<br>Core<br>Core<br> |
| 21<br>22<br>23<br>23<br>24                                                                                           | TSA PROVIDED LIGHT FIXTURE. COORDINATE<br>ELECTRICAL WIRE ROUTING AND MOUNTING.<br>COORDINATE DEPTH WITH SELECTED<br>SCREEN AND MOUNTING BRACKET<br>SELF SERVICE DEVICE (SSD) PROVIDED BY<br>OTHERS. MILLWORKER TO COORDINATE<br>OPENING DIMENSIONS AND WIRING ACCESS<br>PERFORATED ACCESS PANEL TO ALLOW<br>ACCESS TO CPU DRIVER. COORDINATE WITH<br>SCHEDULED EQUIPEMENT AND MOUNTING<br>BRACKET<br>COORDINATE HEIGHT WITH AIRLINE<br>EQUIPMENT                                                                                                                                                                                                                                                                                                                                                                                                                                                                                                                                                                                                                                                                                                                                                                                                                                                                                                                                                                                              |                                                                                                                                                                                                                                                                                                                                                                                                                                                                                                                                                                                                                                                                                                                                                                                                                                                                                                                                                                                                                                                                                                                                                                                                                                                                                                                                                                                                                                                                                                                                                                                                                        |
| 5                                                                                                                    |                                                                                                                                                                                                                                                                                                                                                                                                                                                                                                                                                                                                                                                                                                                                                                                                                                                                                                                                                                                                                                                                                                                                                                                                                                                                                                                                                                                                                                                | Date         Description           75         01/14/11         BULLETIN #66           145         09/01/11         ISSUED FOR CONSTRUCTION                                                                                                                                                                                                                                                                                                                                                                                                                                                                                                                                                                                                                                                                                                                                                                                                                                                                                                                                                                                                                                                                                                                                                                                                                                                                                                                                                                                                                                                                             |
| A<br>B<br>C                                                                                                          | Seneral Notes                                                                                                                                                                                                                                                                                                                                                                                                                                  | Seal/Signature     Project Name   PWM Terminal Enhancement                                                                                                                                                                                                                                                                                                                                                                                                                                                                                                                                                                                                                                                                                                                                                                                                                                                                                                                                                                                                                                                                                                                                                                                                                                                                                                                                                                                                                                                                                                                                                             |
|                                                                                                                      |                                                                                                                                                                                                                                                                                                                                                                                                                                                                                                                                                                                                                                                                                                                                                                                                                                                                                                                                                                                                                                                                                                                                                                                                                                                                                                                                                                                                                                                | Project Number<br>09.6395.000<br>Description<br>MILLWORK DETAILS<br>Scale<br>As indicated                                                                                                                                                                                                                                                                                                                                                                                                                                                                                                                                                                                                                                                                                                                                                                                                                                                                                                                                                                                                                                                                                                                                                                                                                                                                                                                                                                                                                                                                                                                              |