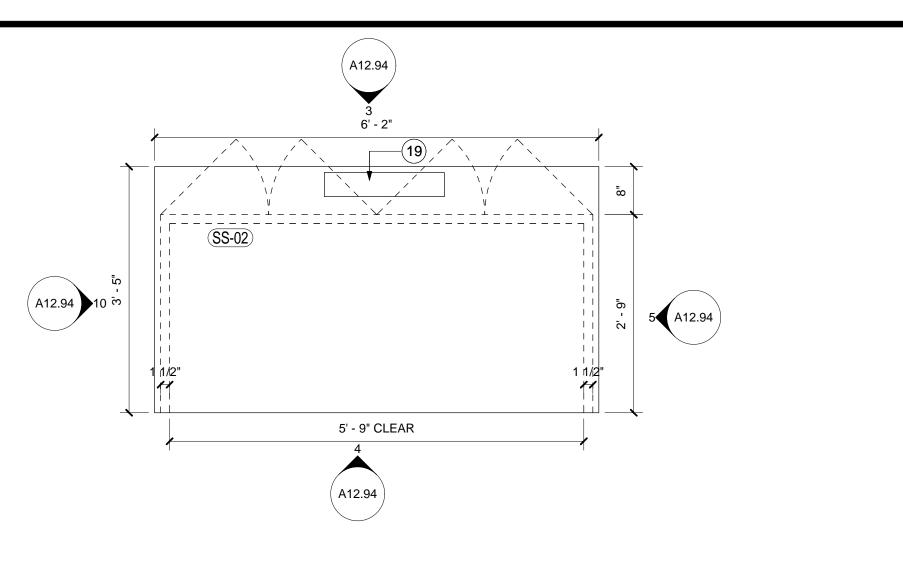

## TICKET COUNTER PLAN - OPTION B

A02.02.05

## TICKET COUNTER - OPTION B

| S⊦                                                                                                                   | IEET NOTES                                                                                                                                                                                                                                                                                                                                                                                                                                                                                                                                                                                                                                                                                                                                                                                                                                                                                                                                                                                                                                                                                                                                                                                                                                                                                                                                                                                                                                     |                                                                                                                                                                                                                                                                                                                                                                                                                                                                                                                                                                                                                                                                                                                                                                                                                                                                                                                                                                                                                                                                                                                                                                                                                                                                                                                                                                                                                                                                                                                                                                                                                        |
|----------------------------------------------------------------------------------------------------------------------|------------------------------------------------------------------------------------------------------------------------------------------------------------------------------------------------------------------------------------------------------------------------------------------------------------------------------------------------------------------------------------------------------------------------------------------------------------------------------------------------------------------------------------------------------------------------------------------------------------------------------------------------------------------------------------------------------------------------------------------------------------------------------------------------------------------------------------------------------------------------------------------------------------------------------------------------------------------------------------------------------------------------------------------------------------------------------------------------------------------------------------------------------------------------------------------------------------------------------------------------------------------------------------------------------------------------------------------------------------------------------------------------------------------------------------------------|------------------------------------------------------------------------------------------------------------------------------------------------------------------------------------------------------------------------------------------------------------------------------------------------------------------------------------------------------------------------------------------------------------------------------------------------------------------------------------------------------------------------------------------------------------------------------------------------------------------------------------------------------------------------------------------------------------------------------------------------------------------------------------------------------------------------------------------------------------------------------------------------------------------------------------------------------------------------------------------------------------------------------------------------------------------------------------------------------------------------------------------------------------------------------------------------------------------------------------------------------------------------------------------------------------------------------------------------------------------------------------------------------------------------------------------------------------------------------------------------------------------------------------------------------------------------------------------------------------------------|
| 01<br>02<br>03<br>04<br>05<br>06<br>07<br>08<br>09<br>10<br>11<br>12<br>13<br>13<br>14<br>15<br>16<br>17<br>18<br>19 | AIR CARRIER STANDARD MILLWORK INSERT.<br>CONTRACTOR TO PROVIDE AND VERIFY<br>DIMENSIONS AND CONFIGURATION PRIOR TO<br>FABRICATION<br>RUN METAL BASE CONTINOUS TO MINIMIZE<br>JOINTS<br>METAL SUPPORT AS REQUIRED; PAINTED<br>P-01<br>COORDINATE EXTENT OF REQUIRED<br>BACKWALL WITH AIR CARRIER'S<br>EQPT/MILLWORK INSERTS<br>PROVIDE CUT OUT FOR CONCEALED<br>ELECTRICAL DISTRIBUTION. COORDINATE<br>MOUNTING AND ROUTING OF ELECTRICAL<br>AND DATA.<br>AIR CARRIER PROVIDED EQUIPMNET.<br>CONTRACTOR TO PROVIDE AND VERIFY<br>DIMENSIONS AND CONFIGURATION PRIOR TO<br>FABRICATION<br>SCHEDULED EQUIPIMENT. REFER TO A03<br>SERIES AND PROJECT MANUAL FOR<br>ADDITIONAL INFORMATION<br>MILLWORK DOOR TO SWING INDEPENDENTLY<br>OF METAL FRAME. HINGES AND MAGNETIC<br>CATCH LATCH TO BE HIDDEN.<br>STEEL TUBE FRAMING AND CONNECTION TO<br>BE DESIGNED, SIGNED AND SEALED AS PART<br>OF MILLWORK BASE<br>PROVIDE SLOT(S) FOR VENTILATION<br>FLIGHT INFORMATION DISPLAY SYSTEM:<br>COORDINATE MOUNTING AND PAC. REFER TO<br>ADDITIONAL INFORMATION. NO EXPOSED<br>WIRES.<br>STEUCTURAL STEEL: REFER TO STRUCTURAL<br>DRAWINGS FOR AND DATA CABELING<br>WITHIN STRUCTURAL STEEL<br>STAINLESS STEEL FOOTREST<br>3MM PVC EDGE TO MATCH ADJACENT PLAM<br>METAL ENCLOSURE PAINTED P-02<br>STAINNLESS STEEL POULL<br>FAA REQUIRED SIGNAGE; REFER TO SIGNAGE<br>AND WAYFIND DRAWINGS; CORDINATE<br>MOUNTING AND RECENS DEPTH PRIOR TO<br>FABRICATION | Portland International<br>JetportJ01 Westbrook Street<br>Portland, Maine 04102Core<br>Core<br>Core<br>Core<br>Core<br>Core<br>Core<br>Core<br>Core<br>Core<br>Core<br>Core<br>Core<br>Core<br>Core<br>Core<br>Core<br>Core<br>Core<br>Core<br>Core<br>Core<br>Core<br>Core<br>Core<br>Core<br>Core<br>Core<br>Core<br>Core<br>Core<br>Core<br>Core<br>Core<br>Core<br>Core<br>Core<br>Core<br>Core<br>Core<br>Core<br>Core<br>Core<br>Core<br>Core<br>Core<br>Core<br>Core<br>Core<br>Core<br>Core<br>Core<br>Core<br>Core<br>Core<br>Core<br>Core<br>Core<br>Core<br>Core<br>Core<br>Core<br>Core<br>Core<br>Core<br>Core<br>Core<br>Core<br>Core<br>Core<br>Core<br>Core<br>Core<br>Core<br>Core<br>Core<br>Core<br>Core<br>Core<br>Core<br>Core<br>Core<br>Core<br>Core<br>Core<br>Core<br>Core<br>Core<br>Core<br>Core<br>Core<br>Core<br>Core<br>Core<br>Core<br>Core<br>Core<br>Core<br>Core<br>Core<br>Core<br>Core<br>Core<br>Core<br>Core<br>Core<br>Core<br>Core<br>Core<br>Core<br>Core<br>Core<br>Core<br>Core<br>Core<br>Core<br>Core<br>Core<br>Core<br>Core<br>Core<br>Core<br>Core<br>Core<br>Core<br>Core<br>Core<br>Core<br>Core<br>Core<br>Core<br>Core<br>Core<br>Core<br>Core<br>Core<br>Core<br>Core<br>Core<br>Core<br>Core<br>Core<br>Core<br>Core<br>Core<br>Core<br>Core<br>Core<br>Core<br>Core<br>Core<br>Core<br>Core<br>Core<br>Core<br>Core<br>Core<br>Core<br>Core<br>Core<br>Core<br>Core<br>Core<br>Core<br>Core<br>Core<br>Core<br>Core<br>Core<br>Core<br>Core<br>Core<br>Core<br>Core<br>Core<br>Core<br>Core<br>Core<br>Core<br>Core<br>Core<br>Core<br>Core<br>Core<br>Core<br> |
| 21<br>22<br>23<br>23<br>24                                                                                           | TSA PROVIDED LIGHT FIXTURE. COORDINATE<br>ELECTRICAL WIRE ROUTING AND MOUNTING.<br>COORDINATE DEPTH WITH SELECTED<br>SCREEN AND MOUNTING BRACKET<br>SELF SERVICE DEVICE (SSD) PROVIDED BY<br>OTHERS. MILLWORKER TO COORDINATE<br>OPENING DIMENSIONS AND WIRING ACCESS<br>PERFORATED ACCESS PANEL TO ALLOW<br>ACCESS TO CPU DRIVER. COORDINATE WITH<br>SCHEDULED EQUIPEMENT AND MOUNTING<br>BRACKET<br>COORDINATE HEIGHT WITH AIRLINE<br>EQUIPMENT                                                                                                                                                                                                                                                                                                                                                                                                                                                                                                                                                                                                                                                                                                                                                                                                                                                                                                                                                                                              |                                                                                                                                                                                                                                                                                                                                                                                                                                                                                                                                                                                                                                                                                                                                                                                                                                                                                                                                                                                                                                                                                                                                                                                                                                                                                                                                                                                                                                                                                                                                                                                                                        |
| 5                                                                                                                    |                                                                                                                                                                                                                                                                                                                                                                                                                                                                                                                                                                                                                                                                                                                                                                                                                                                                                                                                                                                                                                                                                                                                                                                                                                                                                                                                                                                                                                                | Date         Description           75         01/14/11         BULLETIN #66           145         09/01/11         ISSUED FOR CONSTRUCTION                                                                                                                                                                                                                                                                                                                                                                                                                                                                                                                                                                                                                                                                                                                                                                                                                                                                                                                                                                                                                                                                                                                                                                                                                                                                                                                                                                                                                                                                             |
| A<br>B<br>C                                                                                                          | Seneral Notes                                                                                                                                                                                                                                                                                                                                                                                                                                  | Seal/Signature     Project Name   PWM Terminal Enhancement                                                                                                                                                                                                                                                                                                                                                                                                                                                                                                                                                                                                                                                                                                                                                                                                                                                                                                                                                                                                                                                                                                                                                                                                                                                                                                                                                                                                                                                                                                                                                             |
|                                                                                                                      |                                                                                                                                                                                                                                                                                                                                                                                                                                                                                                                                                                                                                                                                                                                                                                                                                                                                                                                                                                                                                                                                                                                                                                                                                                                                                                                                                                                                                                                | Project Number<br>09.6395.000<br>Description<br>MILLWORK DETAILS<br>Scale<br>As indicated                                                                                                                                                                                                                                                                                                                                                                                                                                                                                                                                                                                                                                                                                                                                                                                                                                                                                                                                                                                                                                                                                                                                                                                                                                                                                                                                                                                                                                                                                                                              |