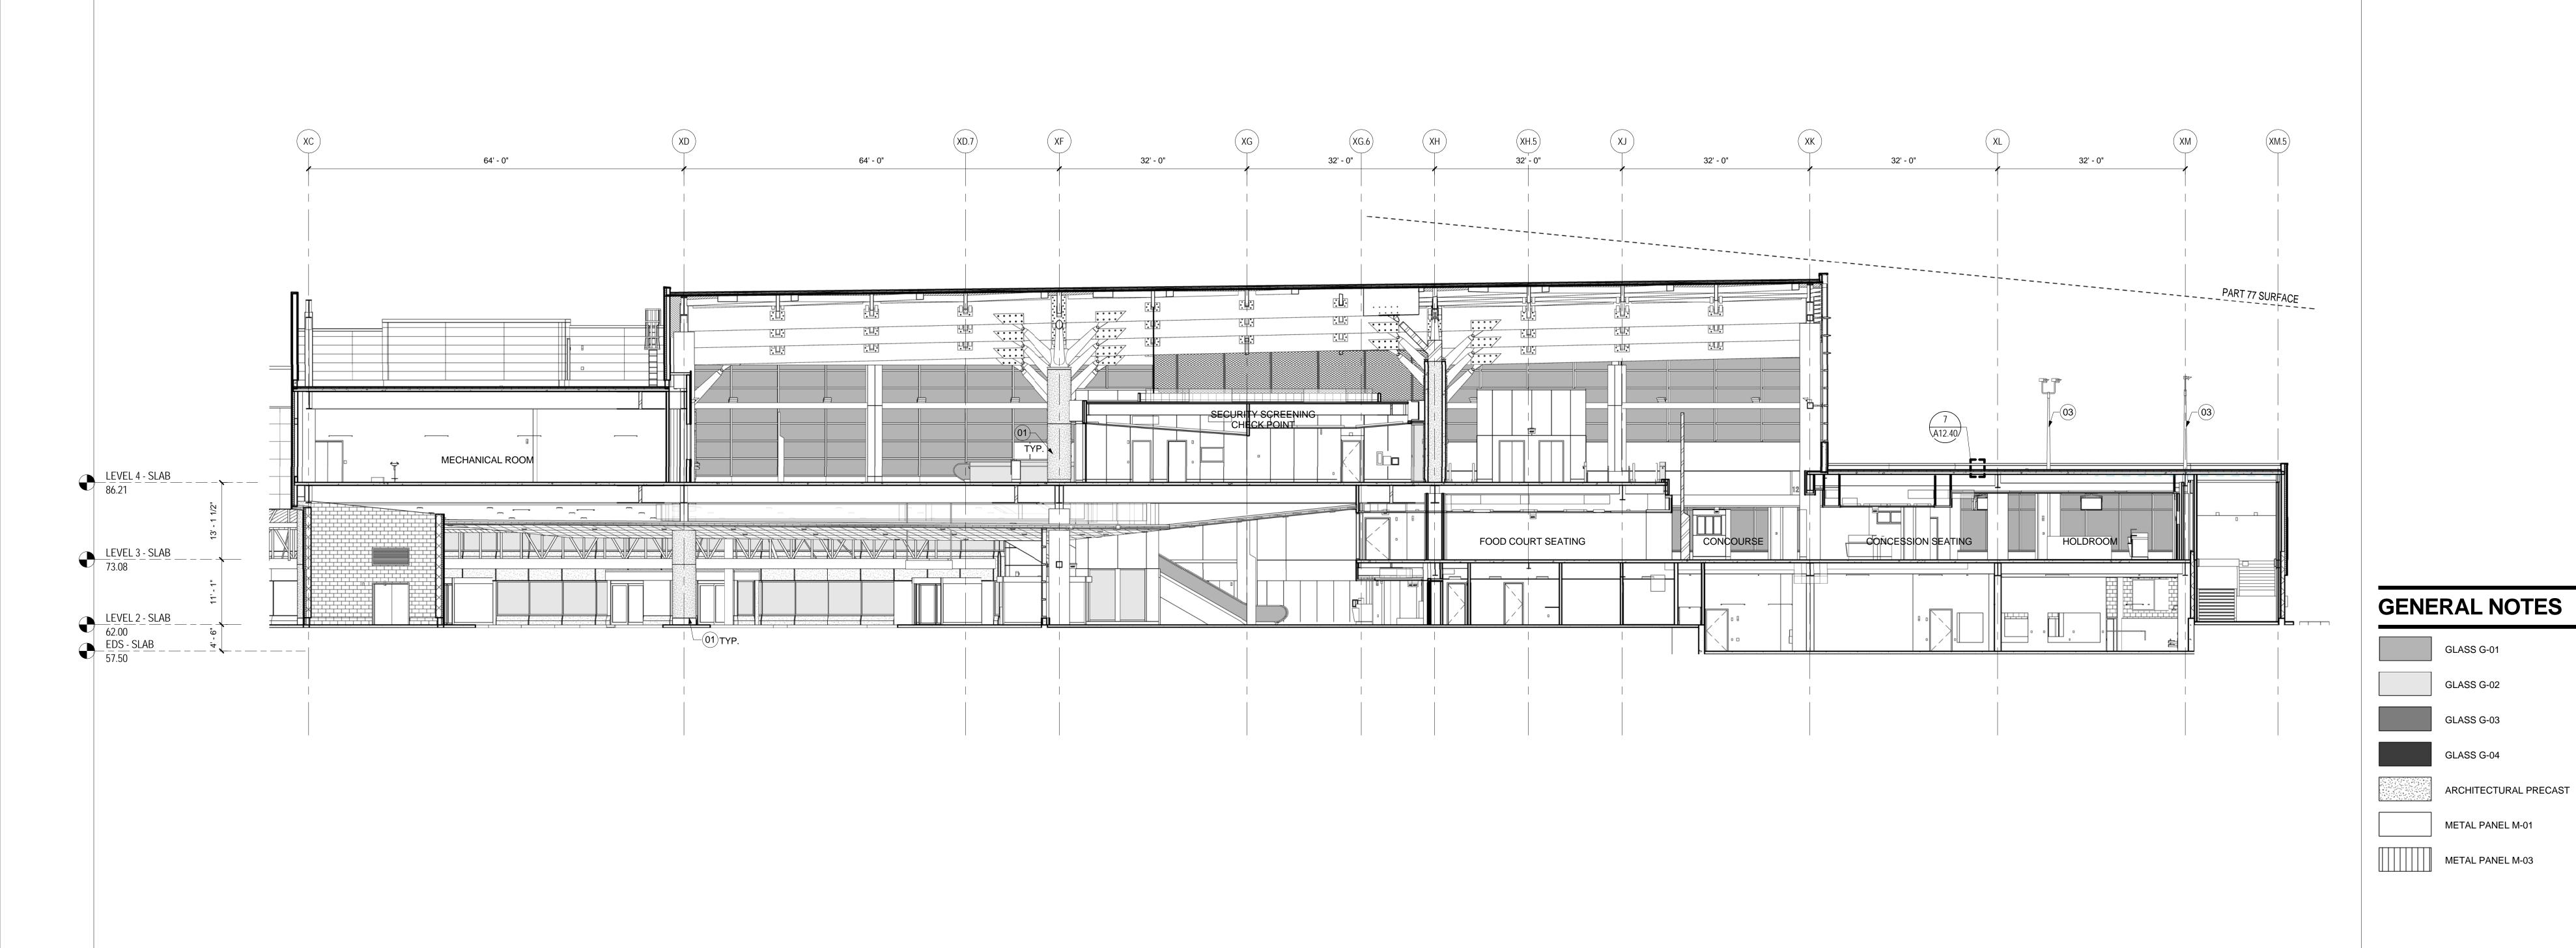

## **SHEET NOTES**

- 01 ARCHITECTURAL EXPOSED CONCRETE
- COLUMN TO RECEIVE CS-02 02 STEEL AND WOOD GLU-LAM CANOPY WITH METAL BATTEN SEAMED ROOFING. RE: A09.80
- SERIES FOR MORE INFORMATION 03 APRON LIGHTING. RE: 10/A12.50 FOR ANCHOR DETAIL. RE: STRUCTURAL AND ELECTRICAL FOR MORE INFORMATION.
- 04 OVERHEAD COILING DOOR 05 AREA OF REMOVABLE METAL PANELS FOR
- ACCESS TO CHILLERS. 06 WALL MOUNTED POTABLE WATER CABINET. 07 INFILL PRECAST PANELS TO MATCH EXISTING AT PREVIOUSLY DEMOLISHED OVERHEAD AND HOLLOW METAL DOORS. PANELS TO
- MATCH IN FINISH, DEPTH AND PROFILE 08 EXPANSION JOINT. RE: A02 SERIES FOR TYPE 09 PAINTED STEEL LOUVERED SWINGING
- GATE/FENCE. 10 ROOF ACCESS LADDER. REFER TO DETAIL
- 11 LOCATION OF PBB DISCONNECT SWITCH. RE: ELECTRICAL DRAWINGS FOR MORE
- INFORMATION. 12 PASSENGER BOARDING BRIDGE. OWNER
- PROVIDED. INSTALLED BY CONTRACTOR 13 SCHEDULED LIGHT FIXTURE. RE: PROJECT MANUAL FOR MORE INFORMATION. 14 EXHAUST FAN WITH SHUTTER TO BE PAINTED P-07 WHERE ADJACENT TO GF-01 AND TO MATCH PRECAST COLOR WHERE ADJACENT
- WITH EXISTING OPENING AND SIDE WITH REVEALS. RE: MECHANICAL DRAWINGS FOR MORE INFORMATION 15 INTAKE LOUVER TO BE PAINTED P-07. ALIGN TOP AND SIDE OF LOUVER WITH COURSING.

TO EXISTING PRECAST FACADE. ALIGN TOP

- RE: MECHANCIAL DRAWINGS FOR MORE INFORMATION. 16 AREA OF MOCK UP
- 17 STRUCTURAL STEEL TO BE ENCLOSED WITH M-01 METAL PANEL. 18 LOUVER TO BE PAINTED P-07. RE:MECHANICAL DRAWINGS FOR MORE
- INFORMATION 19 VERTICAL CONTROL JOINTS AT CMU 16' - 0" O.C. WITH COLUMN LINE
- 20 NEW DOOR AT EXISTING FACADE 21 PRECAST REVEAL PROFILE TO MATCH EXISTING PRECAST PROFILE ABOVE. VERIFIY IN FIELD DIMENSIONS.
- 22 EXPOSED STEEL TO BE GLAVANIZED 23 DOWNSPOUT COVER. RE: PLUMBING **DRAWINGS**

## Portland International Jetport

1001 Westbrook Street Portland, Maine 04102

2020 K Street, Northwest Suite 200 Washington DC 20006 Gensier Telephone 202.721.5200 Facsimile 202.872.8587

Seal/Signature PWM Terminal Enhancement **Project Number** 09.6395.000 BUILDING SECTIONS As indicated A09.14

**BUILDING SECTION - F** 

SCALE: 3/32" = 1'-0"