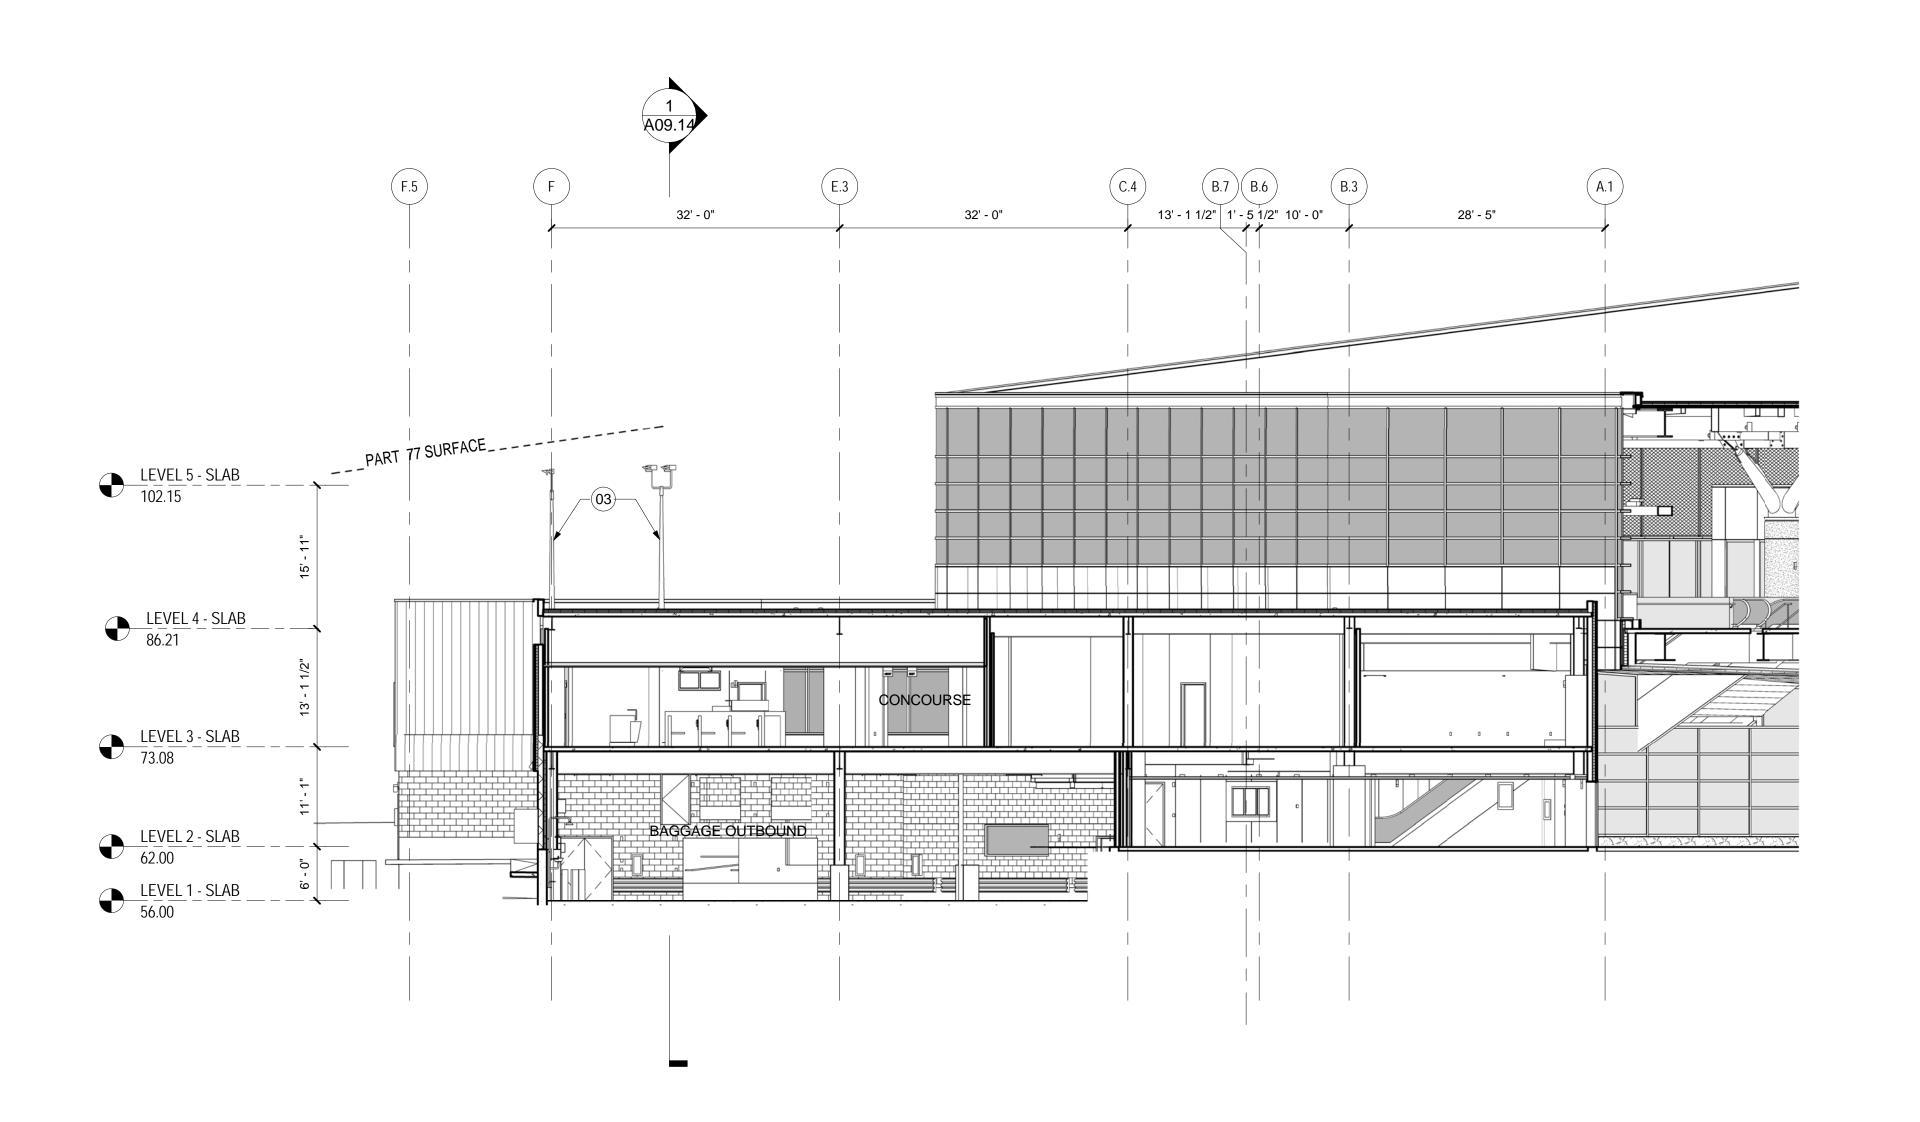

## **SHEET NOTES**

- 01 ARCHITECTURAL EXPOSED CONCRETE
- COLUMN TO RECEIVE CS-02 02 STEEL AND WOOD GLU-LAM CANOPY WITH METAL BATTEN SEAMED ROOFING. RE: A09.80 SERIES FOR MORE INFORMATION 03 APRON LIGHTING. RE: 10/A12.50 FOR ANCHOR
- DETAIL. RE: STRUCTURAL AND ELECTRICAL FOR MORE INFORMATION. 04 OVERHEAD COILING DOOR 05 AREA OF REMOVABLE METAL PANELS FOR
- ACCESS TO CHILLERS. 06 WALL MOUNTED POTABLE WATER CABINET. 07 INFILL PRECAST PANELS TO MATCH EXISTING AT PREVIOUSLY DEMOLISHED OVERHEAD AND HOLLOW METAL DOORS. PANELS TO
- MATCH IN FINISH, DEPTH AND PROFILE 08 EXPANSION JOINT. RE: A02 SERIES FOR TYPE 09 PAINTED STEEL LOUVERED SWINGING
- GATE/FENCE. 10 ROOF ACCESS LADDER. REFER TO DETAIL
- 11 LOCATION OF PBB DISCONNECT SWITCH. RE: ELECTRICAL DRAWINGS FOR MORE
- INFORMATION. 12 PASSENGER BOARDING BRIDGE. OWNER PROVIDED. INSTALLED BY CONTRACTOR 13 SCHEDULED LIGHT FIXTURE. RE: PROJECT

MANUAL FOR MORE INFORMATION.

- 14 EXHAUST FAN WITH SHUTTER TO BE PAINTED P-07 WHERE ADJACENT TO GF-01 AND TO MATCH PRECAST COLOR WHERE ADJACENT TO EXISTING PRECAST FACADE. ALIGN TOP WITH EXISTING OPENING AND SIDE WITH REVEALS. RE: MECHANICAL DRAWINGS FOR MORE INFORMATION
- 15 INTAKE LOUVER TO BE PAINTED P-07. ALIGN TOP AND SIDE OF LOUVER WITH COURSING. RE: MECHANCIAL DRAWINGS FOR MORE INFORMATION. 16 AREA OF MOCK UP
- 17 STRUCTURAL STEEL TO BE ENCLOSED WITH M-01 METAL PANEL. 18 LOUVER TO BE PAINTED P-07.
- RE:MECHANICAL DRAWINGS FOR MORE INFORMATION 19 VERTICAL CONTROL JOINTS AT CMU 16' - 0"
- O.C. WITH COLUMN LINE 20 NEW DOOR AT EXISTING FACADE 21 PRECAST REVEAL PROFILE TO MATCH

EXISTING PRECAST PROFILE ABOVE. VERIFIY

- 23 DOWNSPOUT COVER. RE: PLUMBING DRAWINGS
- IN FIELD DIMENSIONS. 22 EXPOSED STEEL TO BE GLAVANIZED

Portland International Jetport

1001 Westbrook Street Portland, Maine 04102

2020 K Street, Northwest Suite 200 Gensier Washington DC 20006
Telephone 202.721.5200
Facsimile 202.872.8587

**BUILDING SECTION - 1Y.8** SCALE: 3/32" = 1'-0"

Seal/Signature Project Name
PWM Terminal Enhancement