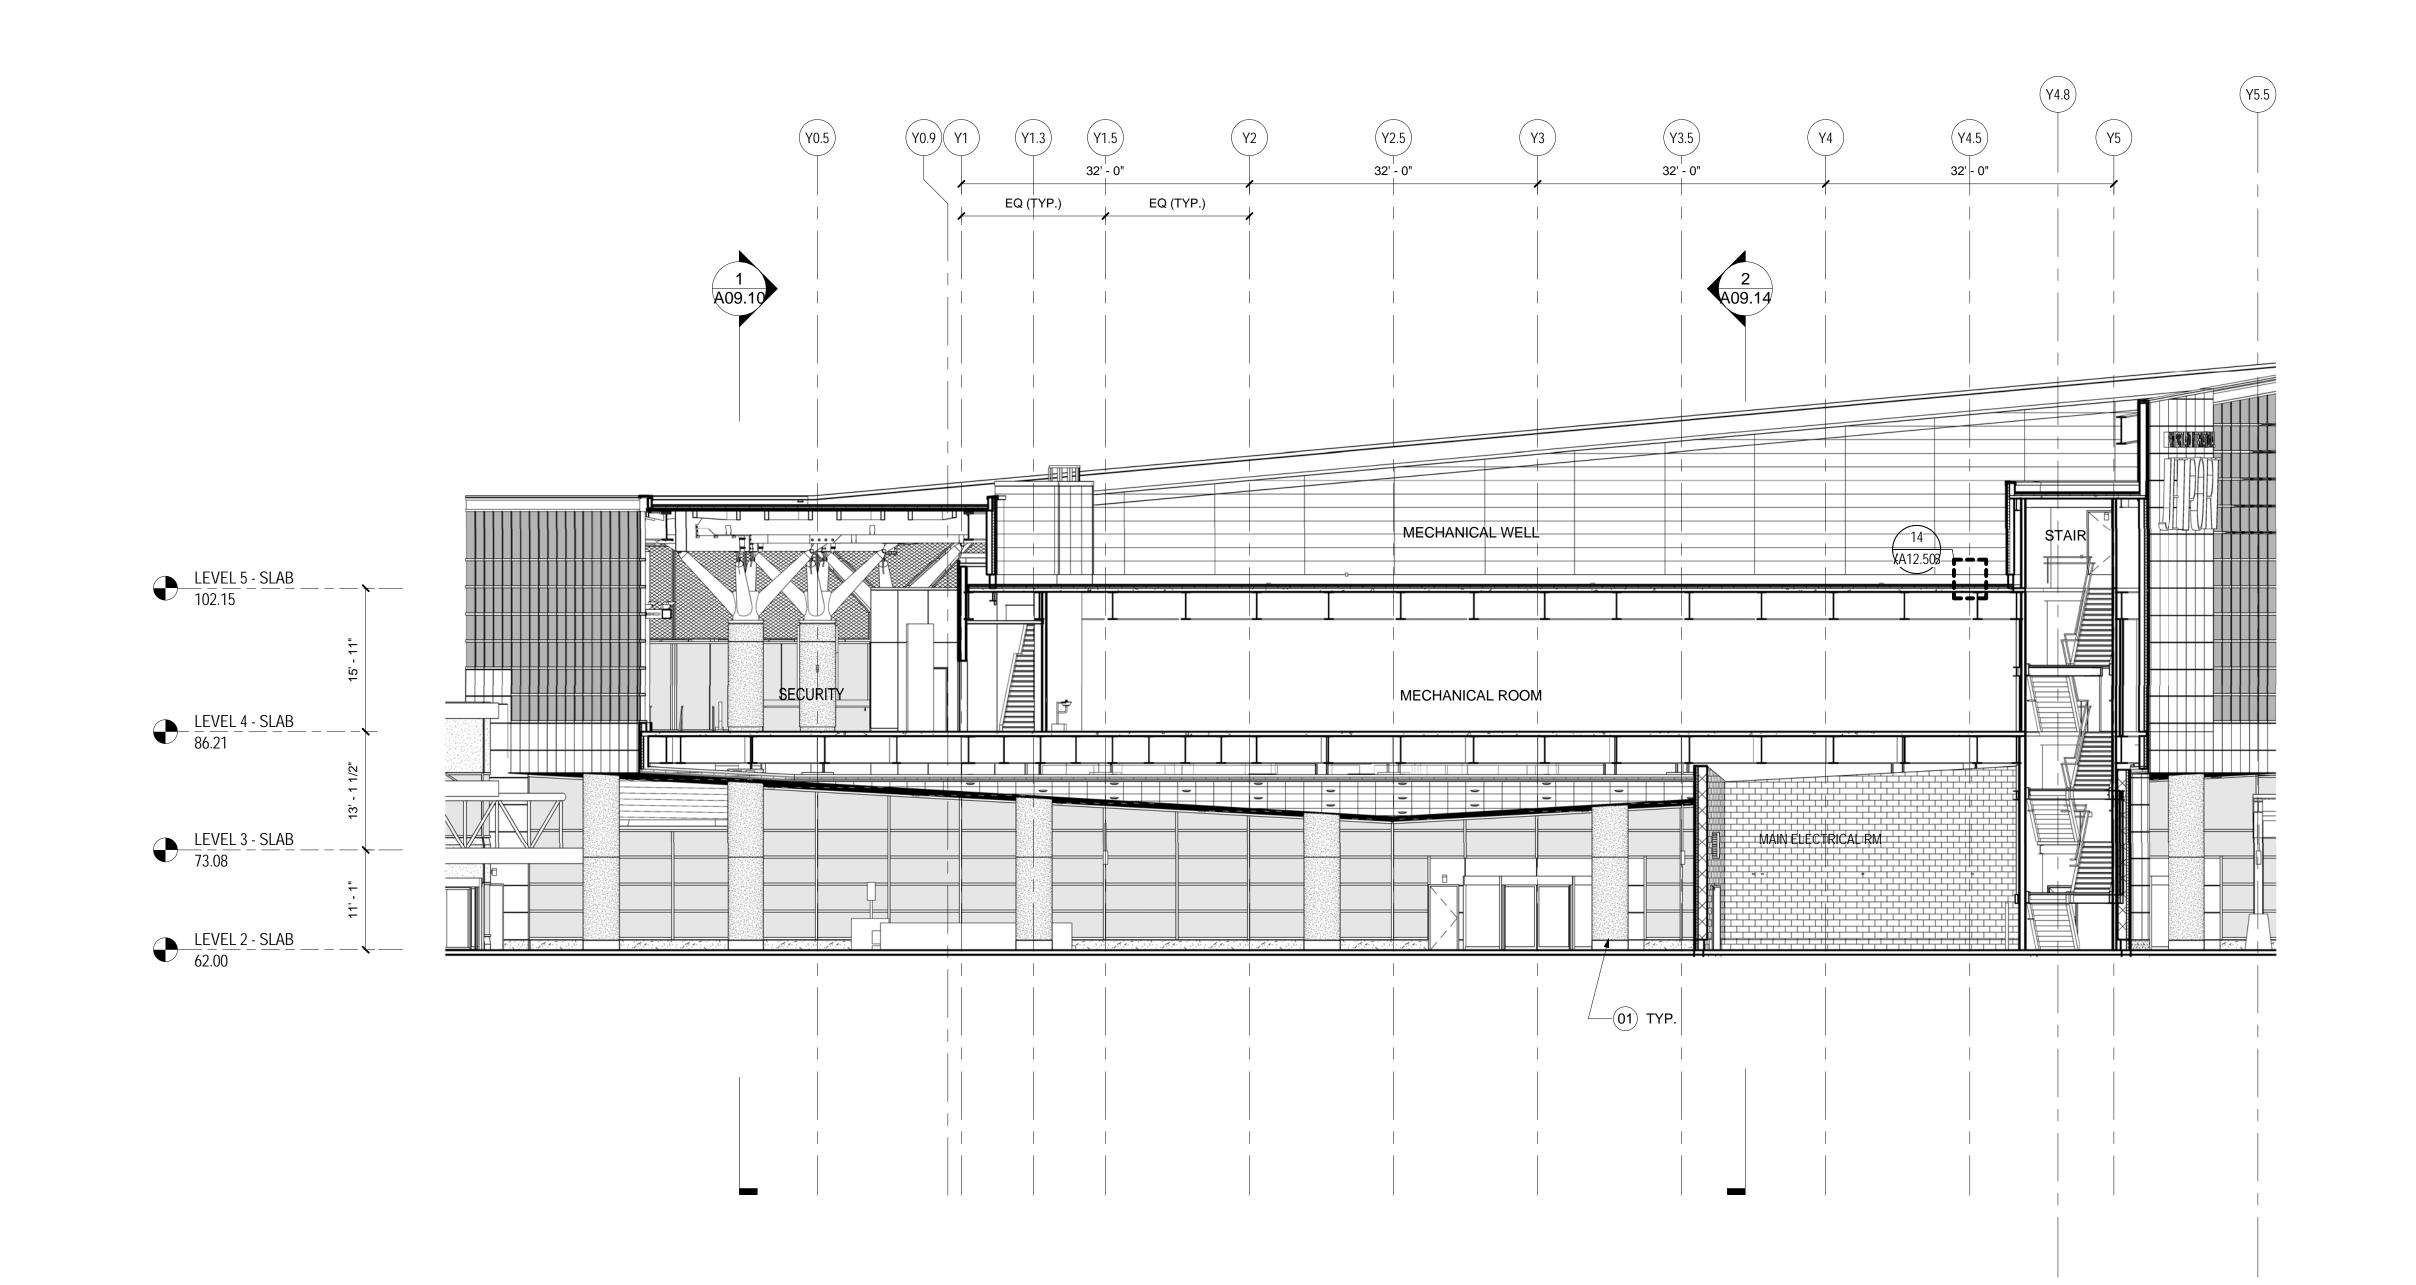

## **SHEET NOTES**

- 01 ARCHITECTURAL EXPOSED CONCRETE
- COLUMN TO RECEIVE CS-02 02 STEEL AND WOOD GLU-LAM CANOPY WITH METAL BATTEN SEAMED ROOFING. RE: A09.80 SERIES FOR MORE INFORMATION 03 APRON LIGHTING. RE: 10/A12.50 FOR ANCHOR
- DETAIL. RE: STRUCTURAL AND ELECTRICAL FOR MORE INFORMATION. 04 OVERHEAD COILING DOOR 05 AREA OF REMOVABLE METAL PANELS FOR
- ACCESS TO CHILLERS. 06 WALL MOUNTED POTABLE WATER CABINET. 07 INFILL PRECAST PANELS TO MATCH EXISTING AT PREVIOUSLY DEMOLISHED OVERHEAD AND HOLLOW METAL DOORS. PANELS TO
- MATCH IN FINISH, DEPTH AND PROFILE 08 EXPANSION JOINT. RE: A02 SERIES FOR TYPE 09 PAINTED STEEL LOUVERED SWINGING
- GATE/FENCE. 10 ROOF ACCESS LADDER. REFER TO DETAIL
- 11 LOCATION OF PBB DISCONNECT SWITCH. RE: ELECTRICAL DRAWINGS FOR MORE
- INFORMATION. 12 PASSENGER BOARDING BRIDGE. OWNER PROVIDED. INSTALLED BY CONTRACTOR 13 SCHEDULED LIGHT FIXTURE. RE: PROJECT

MANUAL FOR MORE INFORMATION.

- 14 EXHAUST FAN WITH SHUTTER TO BE PAINTED P-07 WHERE ADJACENT TO GF-01 AND TO MATCH PRECAST COLOR WHERE ADJACENT TO EXISTING PRECAST FACADE. ALIGN TOP WITH EXISTING OPENING AND SIDE WITH REVEALS. RE: MECHANICAL DRAWINGS FOR MORE INFORMATION
- 15 INTAKE LOUVER TO BE PAINTED P-07. ALIGN TOP AND SIDE OF LOUVER WITH COURSING. RE: MECHANCIAL DRAWINGS FOR MORE INFORMATION. 16 AREA OF MOCK UP
- 17 STRUCTURAL STEEL TO BE ENCLOSED WITH M-01 METAL PANEL. 18 LOUVER TO BE PAINTED P-07.
- RE:MECHANICAL DRAWINGS FOR MORE INFORMATION 19 VERTICAL CONTROL JOINTS AT CMU 16' - 0"
- O.C. WITH COLUMN LINE 20 NEW DOOR AT EXISTING FACADE 21 PRECAST REVEAL PROFILE TO MATCH

EXISTING PRECAST PROFILE ABOVE. VERIFIY

- 23 DOWNSPOUT COVER. RE: PLUMBING DRAWINGS
- IN FIELD DIMENSIONS. 22 EXPOSED STEEL TO BE GLAVANIZED

Portland International Jetport

1001 Westbrook Street Portland, Maine 04102

07/11/08 SHEMATIC DESIGN 09/22/08 DESIGN DEVELOPMENT

10/26/09 ISSUED FOR PERMIT
145 09/01/11 ISSUED FOR CONSTRUCTION

12/03/08 75% CONSTRUCTION DOCUMENTS 01/23/09 95% CONSTRUCTION DOCUMENTS

**BUILDING SECTION - XC** 