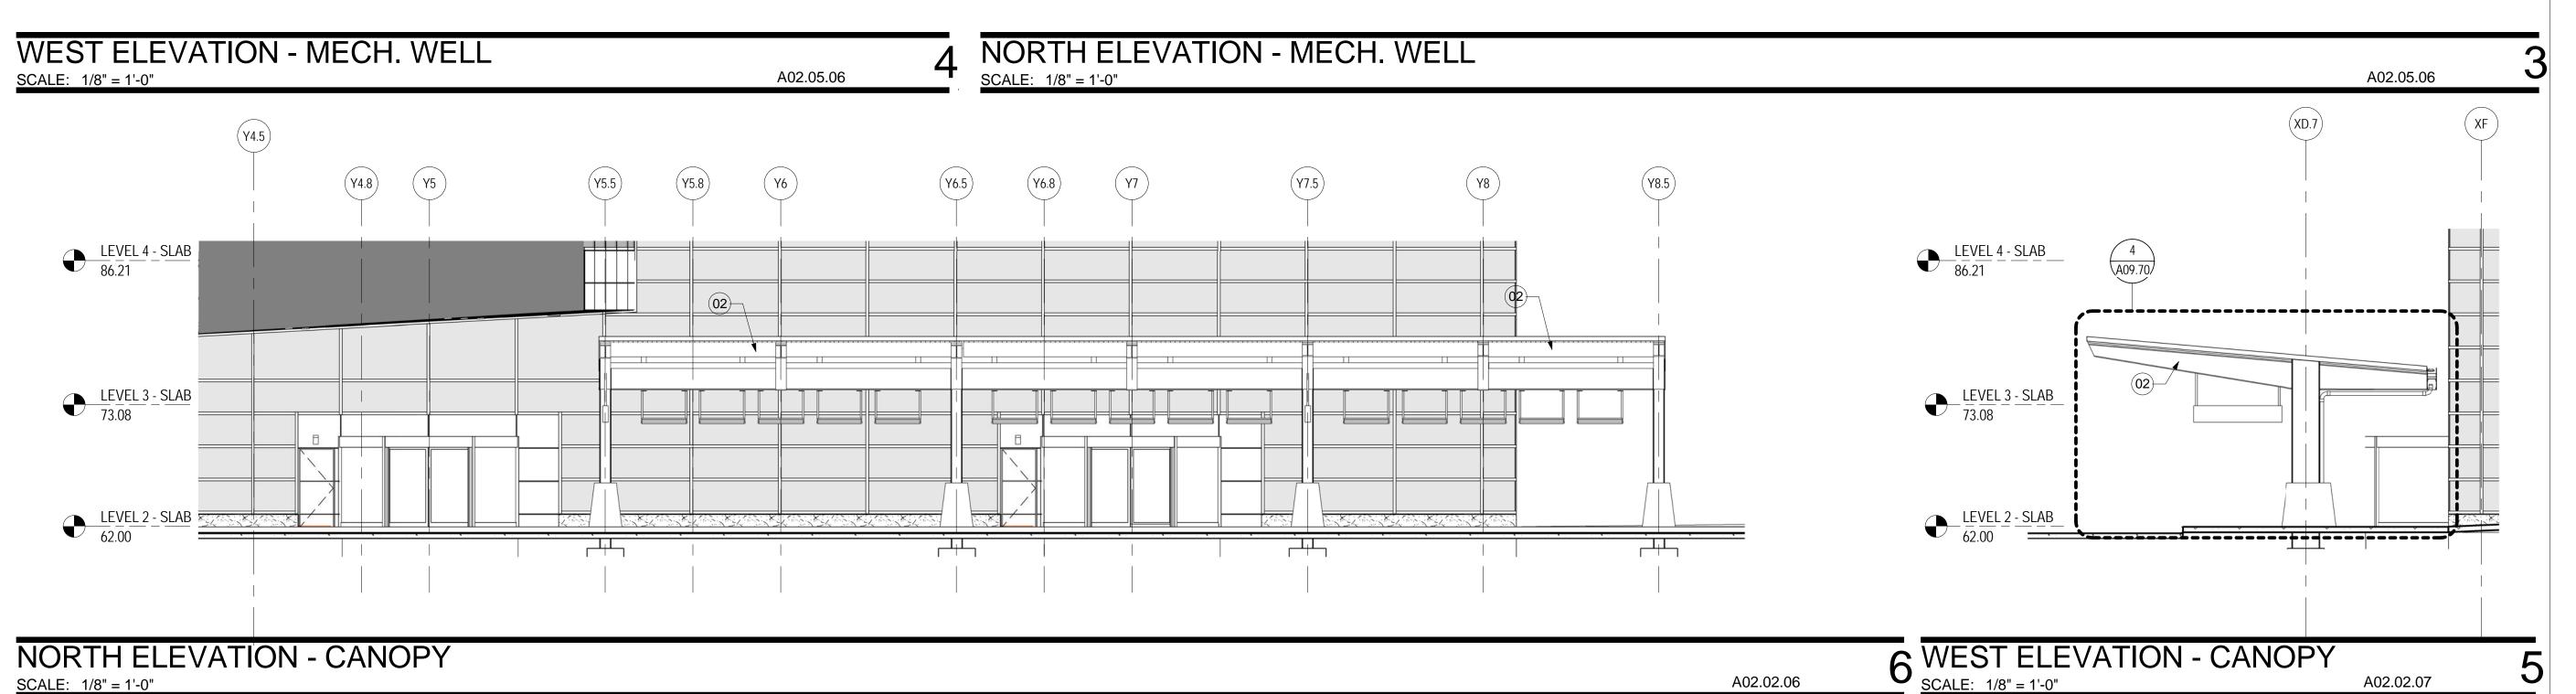

**Project Number** 09.6395.000

Description

EXTERIOR ELEVATIONS - MECHANICAL WELL

**Scale**As indicated

ndicated

A09.04

M:\09.6395.000\BIM\Building Model\\_User Model Files\Clifford Takara\_09.6395.000\_PWM Jetport Expansion 00.rvt