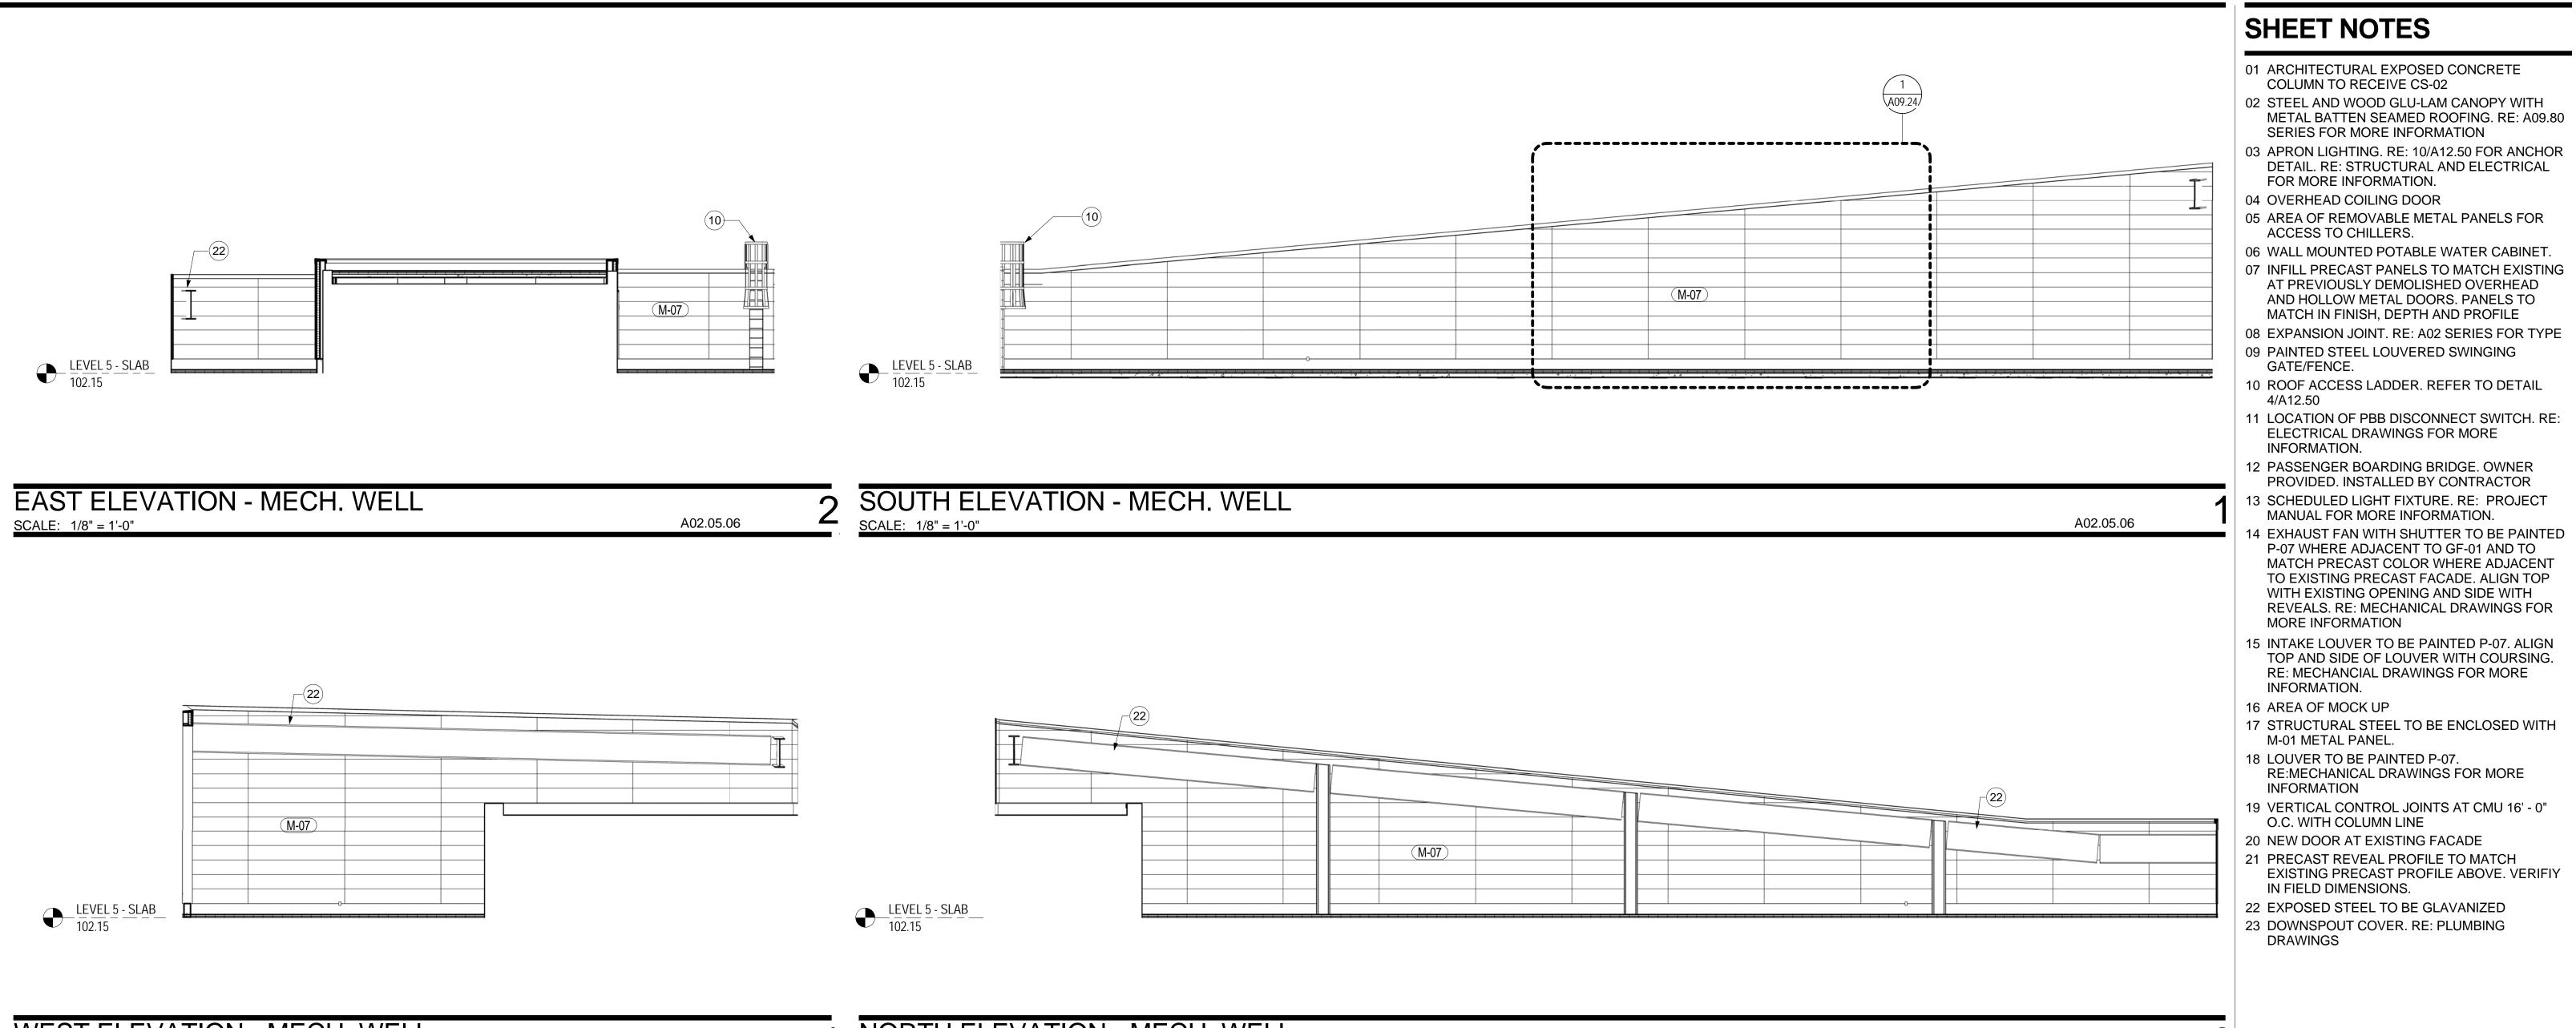

**Project Number** 09.6395.000

Description

EXTERIOR ELEVATIONS - MECHANICAL WELL

**Scale**As indicated

ndicated

A09.04

M:\09.6395.000\BIM\Building Model\\_User Model Files\Clifford Takara\_09.6395.000\_PWM Jetport Expansion 00.rvt