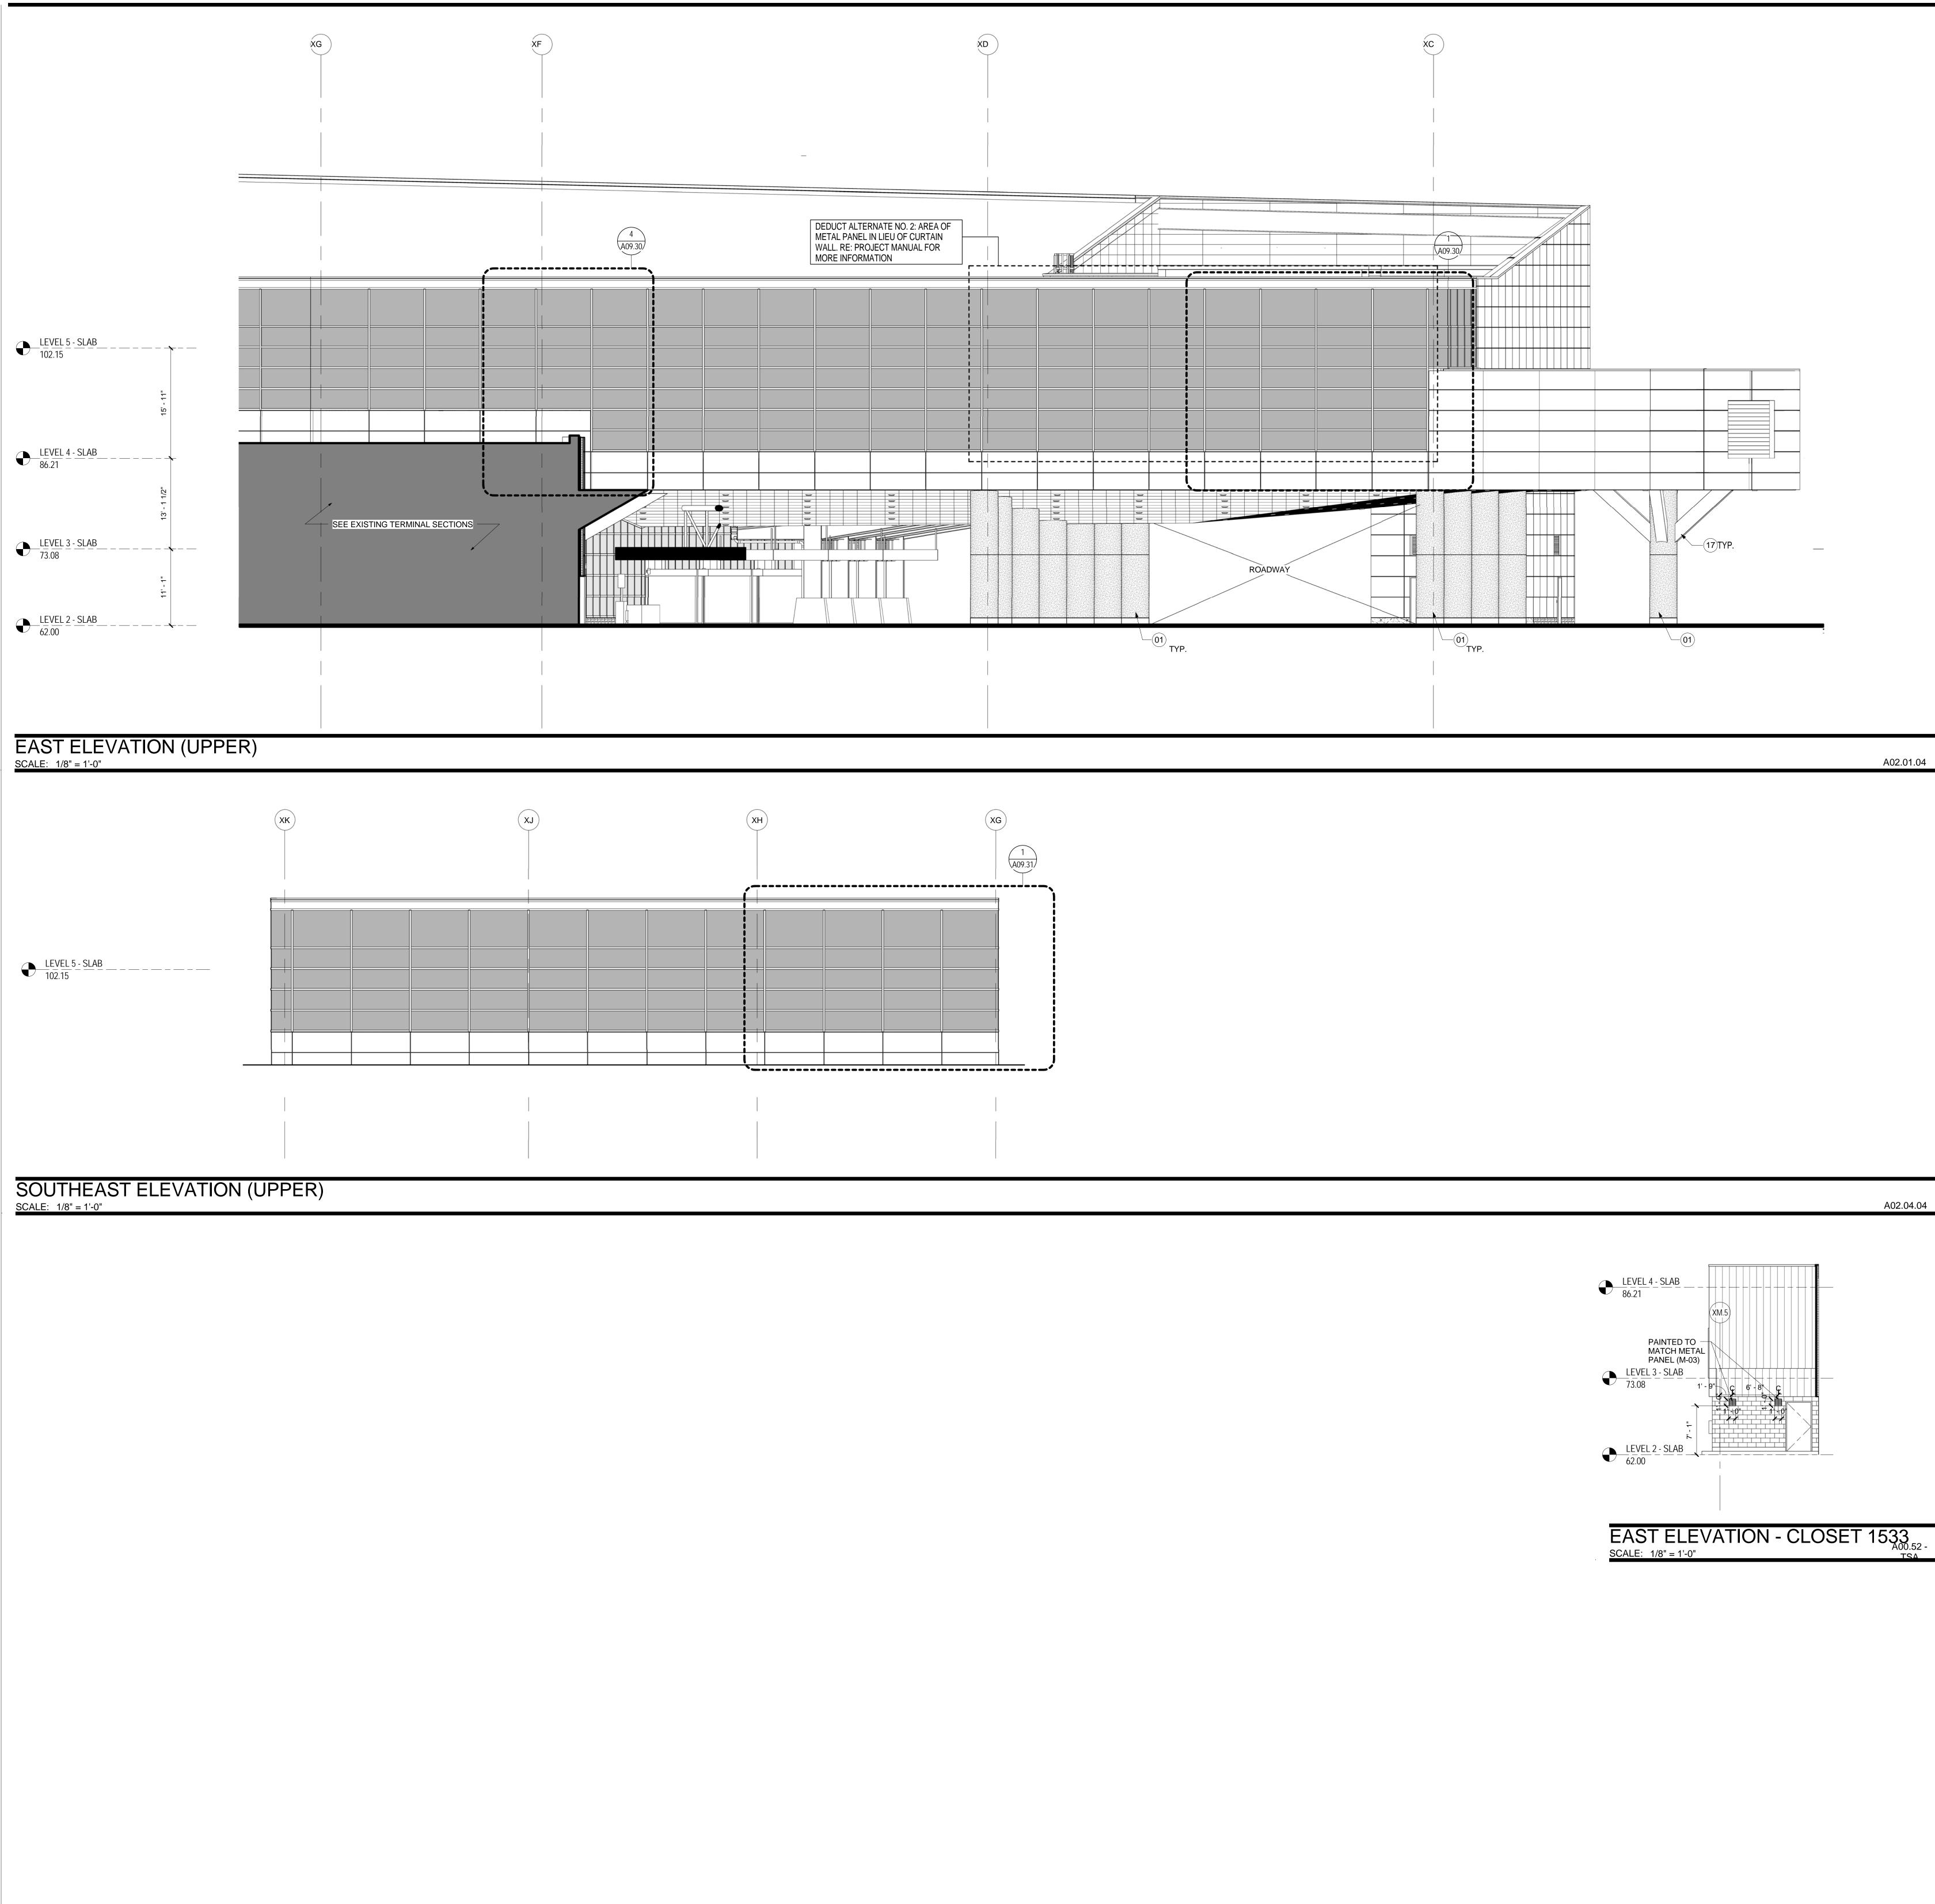

## SHEET NOTES

- 01 ARCHITECTURAL EXPOSED CONCRETE COLUMN TO RECEIVE CS-02
- 02 STEEL AND WOOD GLU-LAM CANOPY WITH METAL BATTEN SEAMED ROOFING. RE: A09.80 SERIES FOR MORE INFORMATION 03 APRON LIGHTING. RE: 10/A12.50 FOR ANCHOR DETAIL. RE: STRUCTURAL AND ELECTRICAL
- FOR MORE INFORMATION. 04 OVERHEAD COILING DOOR
- 05 AREA OF REMOVABLE METAL PANELS FOR ACCESS TO CHILLERS.
- 06 WALL MOUNTED POTABLE WATER CABINET. 07 INFILL PRECAST PANELS TO MATCH EXISTING AT PREVIOUSLY DEMOLISHED OVERHEAD AND HOLLOW METAL DOORS. PANELS TO MATCH IN FINISH, DEPTH AND PROFILE
- 08 EXPANSION JOINT. RE: A02 SERIES FOR TYPE 09 PAINTED STEEL LOUVERED SWINGING GATE/FENCE.
- 10 ROOF ACCESS LADDER. REFER TO DETAIL 4/A12.50
- 11 LOCATION OF PBB DISCONNECT SWITCH. RE: ELECTRICAL DRAWINGS FOR MORE INFORMATION.
- 12 PASSENGER BOARDING BRIDGE. OWNER PROVIDED. INSTALLED BY CONTRACTOR
- 13 SCHEDULED LIGHT FIXTURE. RE: PROJECT MANUAL FOR MORE INFORMATION.
- 14 EXHAUST FAN WITH SHUTTER TO BE PAINTED P-07 WHERE ADJACENT TO GF-01 AND TO MATCH PRECAST COLOR WHERE ADJACENT TO EXISTING PRECAST FACADE. ALIGN TOP WITH EXISTING OPENING AND SIDE WITH REVEALS. RE: MECHANICAL DRAWINGS FOR MORE INFORMATION
- 15 INTAKE LOUVER TO BE PAINTED P-07. ALIGN TOP AND SIDE OF LOUVER WITH COURSING. RE: MECHANCIAL DRAWINGS FOR MORE INFORMATION.
- 16 AREA OF MOCK UP 17 STRUCTURAL STEEL TO BE ENCLOSED WITH M-01 METAL PANEL.
- 18 LOUVER TO BE PAINTED P-07. RE:MECHANICAL DRAWINGS FOR MORE INFORMATION 19 VERTICAL CONTROL JOINTS AT CMU 16' - 0"
- O.C. WITH COLUMN LINE 20 NEW DOOR AT EXISTING FACADE 21 PRECAST REVEAL PROFILE TO MATCH
- EXISTING PRECAST PROFILE ABOVE. VERIFIY IN FIELD DIMENSIONS. 22 EXPOSED STEEL TO BE GLAVANIZED
- 23 DOWNSPOUT COVER. RE: PLUMBING DRAWINGS

**GENERAL NOTES** 

GLASS G-01

GLASS G-02

GLASS G-03

GLASS G-04

ARCHITECTURAL PRECAST

METAL PANEL M-01

METAL PANEL M-03

Seal/Signature

Project Name PWM Terminal Enhancement

Project Number 09.6395.000

Description EXTERIOR ELEVATIONS - EAST

Scale As indicated

© 2009 Gensler