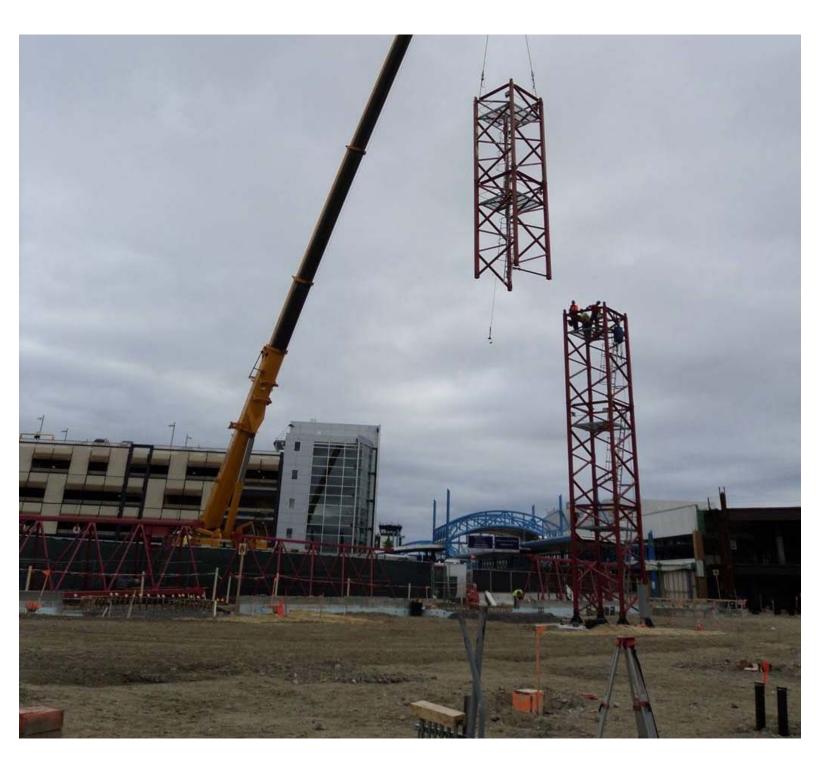

## Area C

View of steel erection for new terminal expansion

**Area C**Connecting steel in Zone 5

**Area C**Installing truss section for tower crane

**Area B**Installing underground plumbing lines in Zone 5 west end