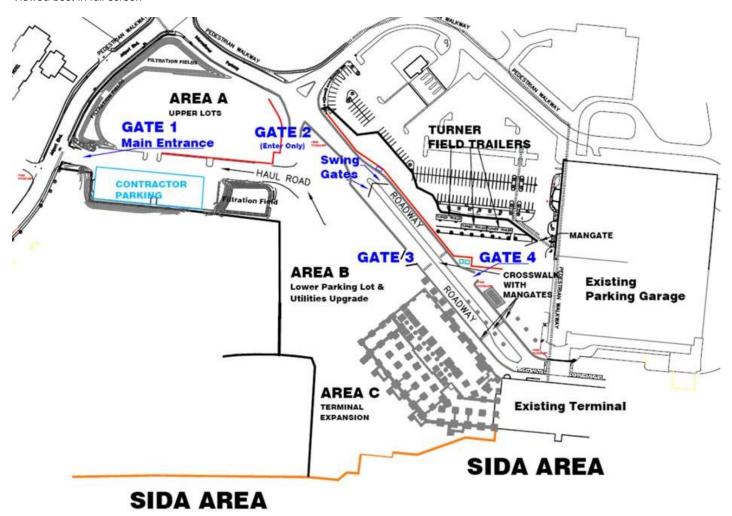

## Area C

View of steel erection for new terminal expansion

**Area C**Connecting steel in Zone 5

**Area C**Installing truss section for tower crane

**Area B**Installing underground plumbing lines in Zone 5 west end