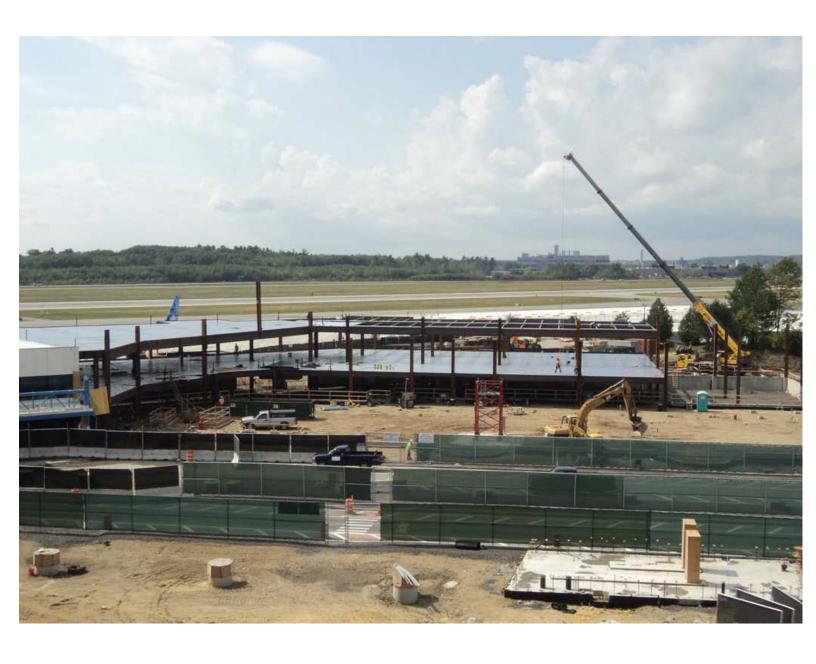

## Area C

View of steel erection for new terminal expansion

**Area C**Connecting steel in Zone 5

**Area C**Installing truss section for tower crane

**Area B**Installing underground plumbing lines in Zone 5 west end