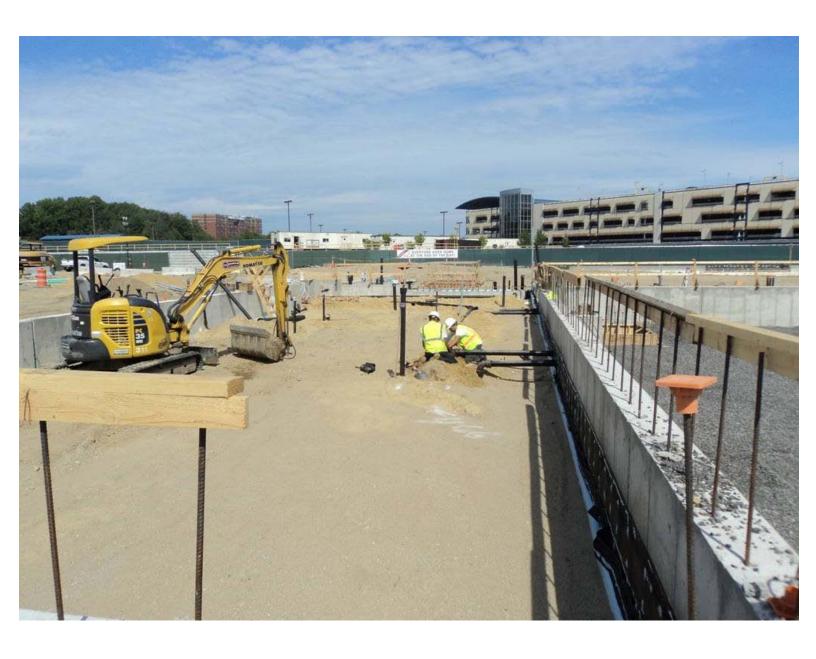

## Area C

View of steel erection for new terminal expansion

**Area C**Connecting steel in Zone 5

**Area C**Installing truss section for tower crane

**Area B**Installing underground plumbing lines in Zone 5 west end