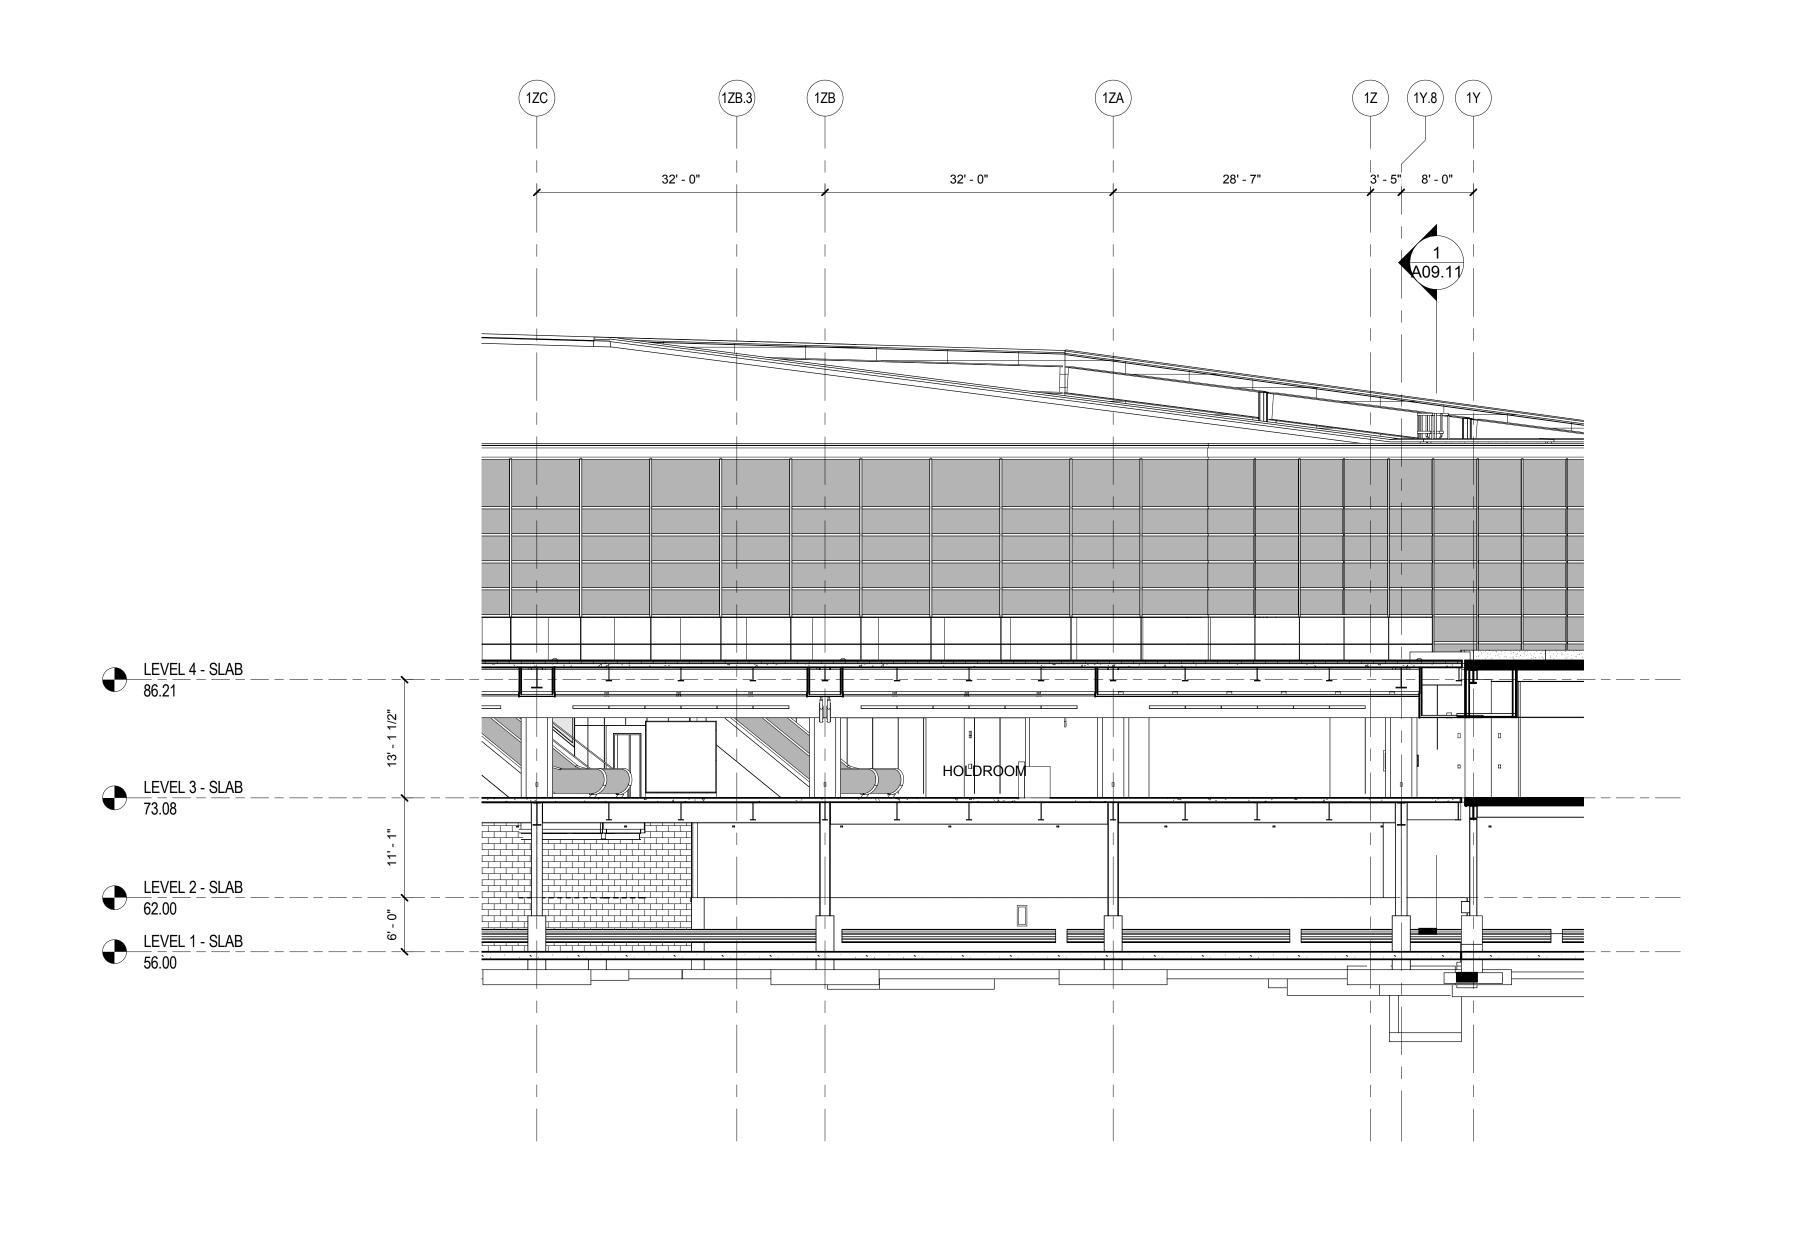

## SHEET NOTES

- 01 ARCHITECTURAL EXPOSED CONCRETE
- COLUMN TO RECEIVE CS-02

  02 STEEL AND WOOD GLU-LAM CANOPY WITH

  METAL BATTEN SEAMED ROOFING. RE: A09.80

  SERIES FOR MORE INFORMATION
- 03 APRON LIGHTING. RE: 10/A12.50 FOR ANCHOR DETAIL. RE: STRUCTURAL AND ELECTRICAL FOR MORE INFORMATION.

  04 OVERHEAD COILING DOOR
- 05 AREA OF REMOVABLE METAL PANELS FOR ACCESS TO CHILLERS.
- 06 WALL MOUNTED POTABLE WATER CABINET.
  07 INFILL PRECAST PANELS TO MATCH EXISTING AT PREVIOUSLY DEMOLISHED OVERHEAD AND HOLLOW METAL DOORS. PANELS TO
- MATCH IN FINISH, DEPTH AND PROFILE

  08 EXPANSION JOINT. RE: A02 SERIES FOR TYPE

  09 PAINTED STEEL LOUVERED SWINGING

  CATE/FENCE
- GATE/FENCE.

  10 ROOF ACCESS LADDER. REFER TO DETAIL
- 11 LOCATION OF PBB DISCONNECT SWITCH. RE: ELECTRICAL DRAWINGS F