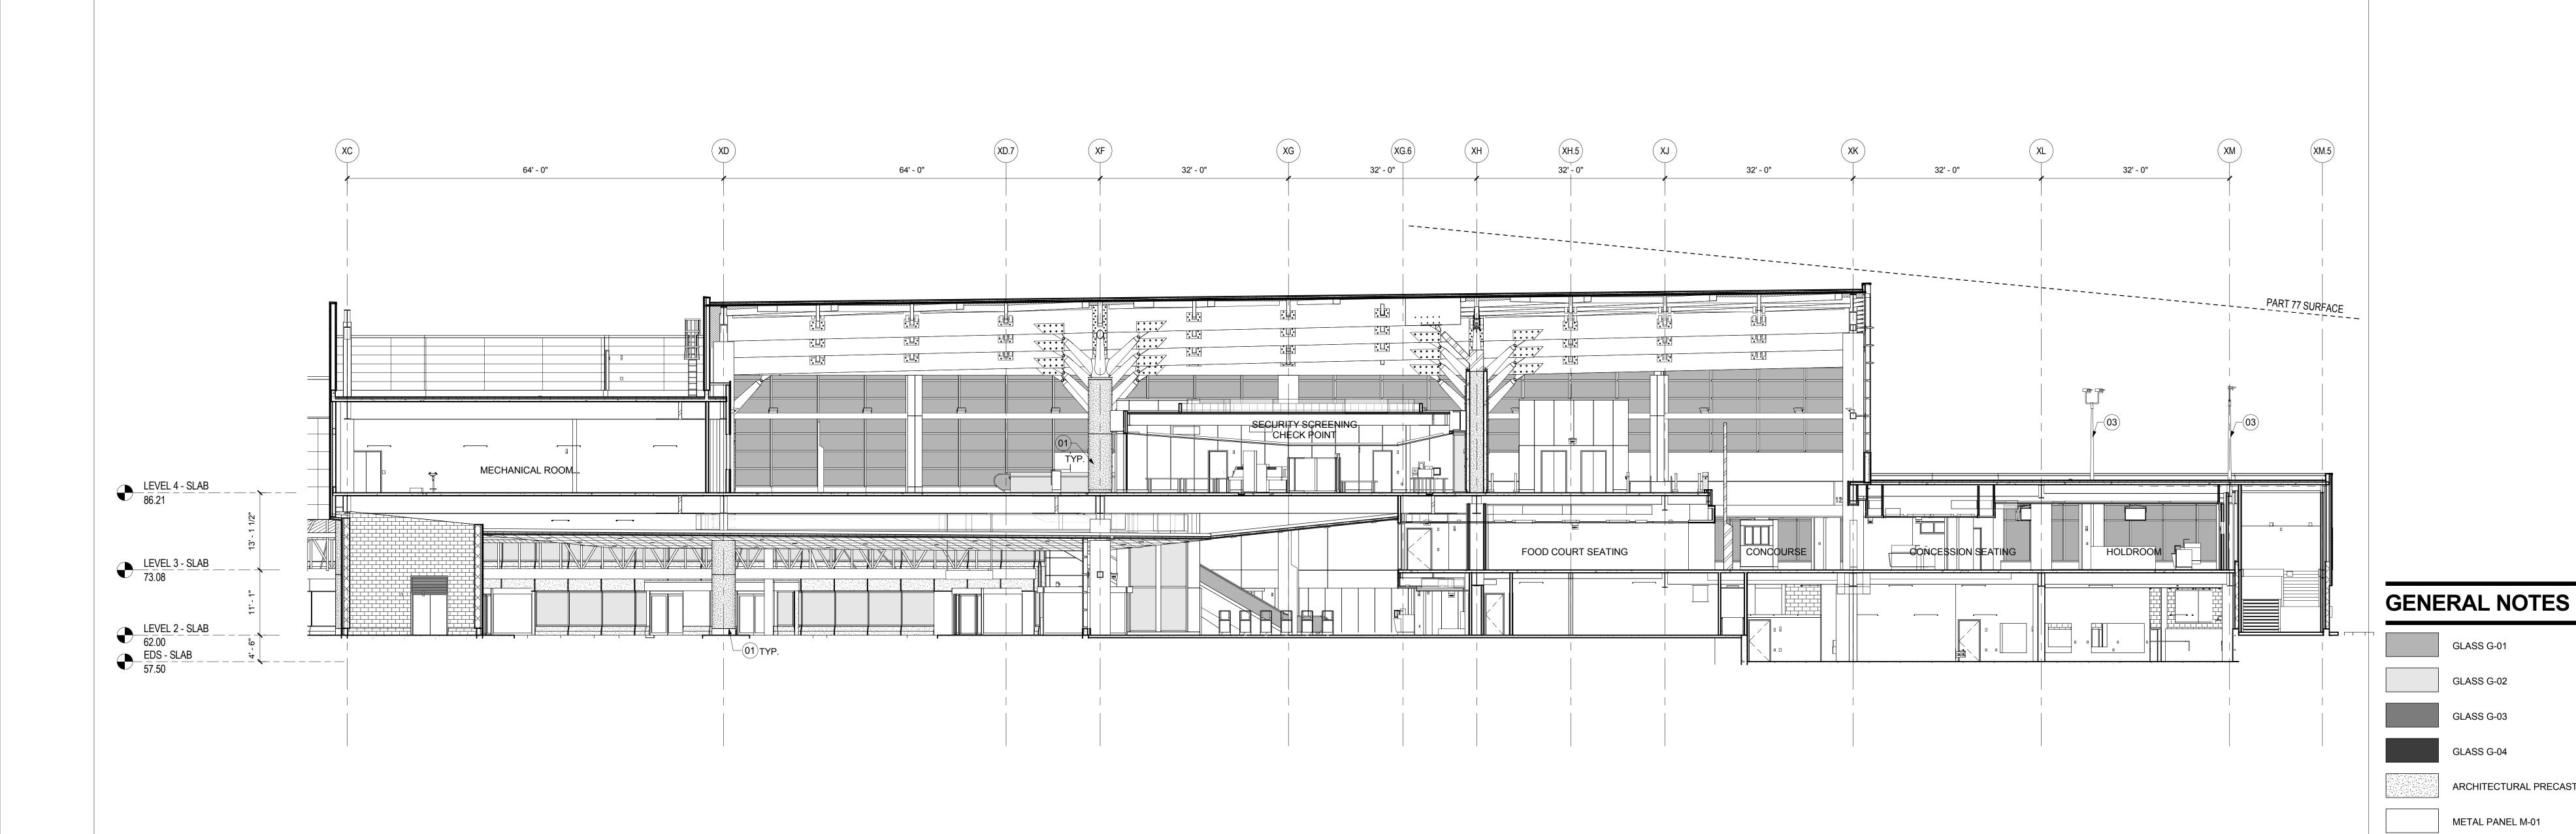

UTTER. ALIGN TOP
  WITH EXISTING OPENING AND SIDE WITH
  REVEALS. RE: MECHANICAL DRAWINGS FOR
  MORE INFORMATION
- 15 INTAKE LOUVER. ALIGN TOP AND SIDE OF LOUVER WITH COURSING. RE: MECHANCIAL DRAWINGS FOR MORE INFORMATION.16 AREA OF MOCK UP
- 17 STRUCTURAL STEEL TO BE ENCLOSED WITH M-01 METAL PANEL.18 LOUVER RE:MECHANICAL DRAWINGS FOR
- MORE INFORMATION

  19 VERTICAL CONTROL JOINTS AT CMU 16' 0"
  O.C. WITH COLUMN LINE
- 20 NEW DOOR AT EXISTING FACADE
  21 PRECAST REVEAL PROFILE TO MATCH
  EXISTING PRECAST PROFILE ABOVE. VERIFIY
- 22 EXPOSED STEEL TO BE GLAVANIZED

IN FIELD DIMENSIONS.

A02.01.00

A02.01.00

## Portland International Jetport

1001 Westbrook Street Portland, Maine 04102

2020 K Street, Northwest Suite 200

Washington DC 20006
Telephone 202.721.5200
Facsimile 202.872.8587



Seal/Signature

Project Name
PVM Terminal Enhancement

Post Name
PvM Terminal Enhancement

Seal/Signature

Sea

SCHEMATIC DESIGN

DESIGN DEVELOPMENT

75% CONSTRUCTION DOCUMENTS

02 09/22/08

M:\09.6395.000\BIM\Building Model\\_User Model Files\Clifford Takara\_09.6395.000\_PWM Jetport Expansion 00.rvt

**BUILDING SECTION - Y4** 

**BUILDING SECTION - F** 

SCALE: 3/32" = 1'-0"